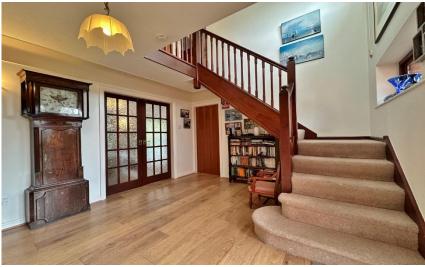

In brief you have a welcoming hallway with downstairs W.C off, spacious lounge with feature fireplace and two sets of patio doors opening to the delightful rear garden. Dining room, well fitted kitchen with utility room off and a study/office complete the ground floor. To the first floor you have the master bedroom with built in wardrobes and en suite shower room, three further sizeable bedrooms and a family bathroom.