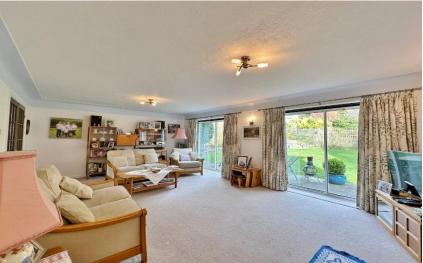

In brief you have a welcoming hallway with downstairs W.C off, spacious lounge with feature fireplace and two sets of patio doors opening to the delightful rear garden. Dining room, well fitted kitchen with utility room off and a study/office complete the ground floor. To the first floor you have the master bedroom with built in wardrobes and en suite shower room, three further sizeable bedrooms and a family bathroom.

Further benefiting from solar panels, ample off road parking and an attached garage. The gardens encapsulate this home perfectly, enjoying a high degree of privacy with lawn, patio areas and mature planting beds. The plot gives excellent potential to extend the property further subject to obtaining the relevant planning consents. The property is opposite Cleaver Heath which is a site of special scientific interest and therefore can never be developed on, the Heath also leads onto the Heswall Dales a beautiful nature reserve.