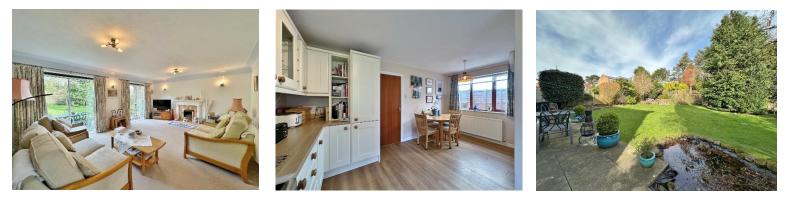

In brief you have a welcoming hallway with downstairs W.C off, spacious lounge with feature fireplace and two sets of patio doors opening to the delightful rear garden. Dining room, well fitted kitchen with utility room off and a study/office complete the ground floor. To the first floor you have the master bedroom with built in wardrobes and en suite shower room, three further sizeable bedrooms and a family bathroom.

Further benefiting from solar panels, ample off road parking and an attached garage. The gardens encapsulate this home perfectly, enjoying a high degree of privacy with lawn, patio areas and mature planting beds. The plot gives excellent potential to extend the property further subject to obtaining the relevant planning consents. The property is opposite Cleaver Heath which is a site of special scientific interest and therefore can never be developed on, the Heath also leads onto the Heswall Dales a beautiful nature reserve.