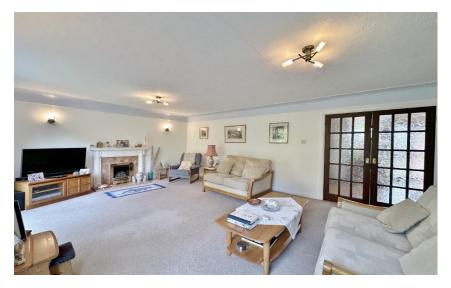

In brief you have a welcoming hallway with downstairs W.C off, spacious lounge with feature fireplace and two sets of patio doors opening to the delightful rear garden. Dining room, well fitted kitchen with utility room off and a study/office complete the ground floor. To the first floor you have the master bedroom with built in wardrobes and en suite shower room, three further sizeable bedrooms and a family bathroom.