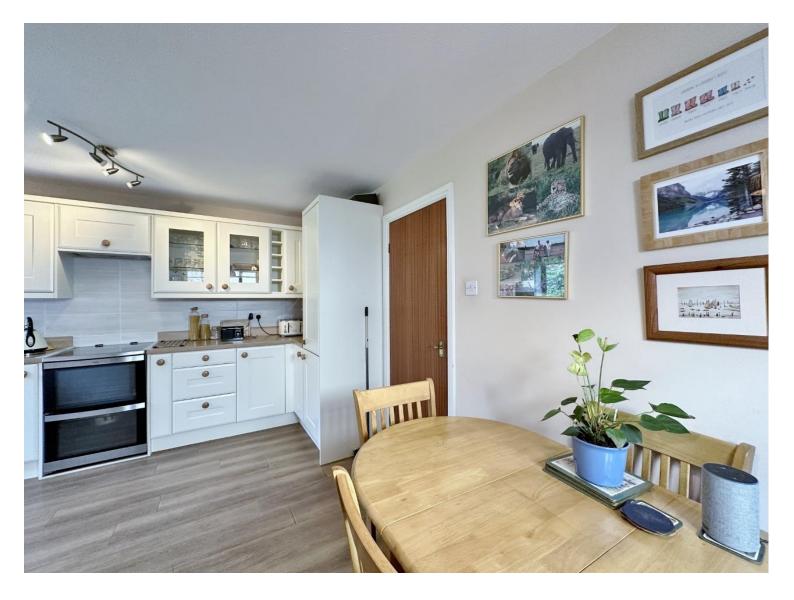

In brief you have a welcoming hallway with downstairs W.C off, spacious lounge with feature fireplace and two sets of patio doors opening to the delightful rear garden. Dining room, well fitted kitchen with utility room off and a study/office complete the ground floor. To the first floor you have the master bedroom with built in wardrobes and en suite shower room, three further sizeable bedrooms and a family bathroom.