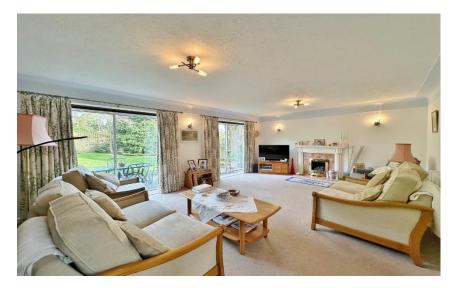

In brief you have a welcoming hallway with downstairs W.C off, spacious lounge with feature fireplace and two sets of patio doors opening to the delightful rear garden. Dining room, well fitted kitchen with utility room off and a study/office complete the ground floor. To the first floor you have the master bedroom with built in wardrobes and en suite shower room, three further sizeable bedrooms and a family bathroom.