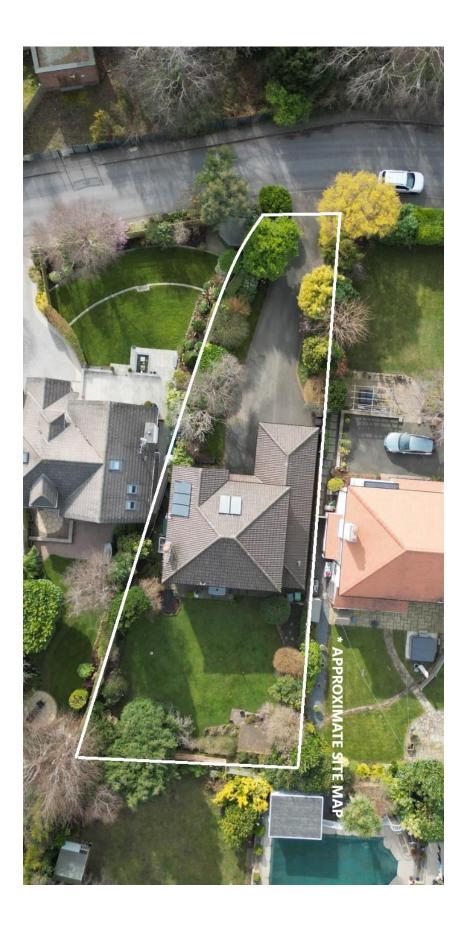

# Oldfield Road, Lower Heswall, Wirral CH60 6SG

- Well Proportioned Four Bedroom Detached Family Residence
- Well Planned, Maintained and Appointed with a Neutral Decor
- Well Fitted Breakfast Kitchen, Utility Room and Downstairs W.C
- Large Driveway, Garage, Solar Panels and Beautifully Manicured Rear Garden
- Generous Sized Plot in the Prime Location of Lower Heswall
- Hallway, Spacious Lounge, Dining Room and Office/Study
  - Four Sizeable Bedrooms. En Suite Shower Room and Family Bathroom
  - Excellent Potential to Extend or Develop Further Viewing Advised

## Description

Occupying a generous sized plot in the prime location of Lower Heswall, Move Residential are delighted to be the agent of choice to showcase this impressive four double bedroom detached family residence. Beautifully maintained and well planned this superb property spans over 1,600 square foot of sumptuous living accommodation which must be viewed to be appreciated in full.

Further benefiting from solar panels, ample off road parking and an attached garage. The gardens encapsulate this home perfectly, enjoying a high degree of privacy with lawn, patio areas and mature planting beds. The plot gives excellent potential to extend the property further subject to obtaining the relevant planning consents. The property is opposite Cleaver Heath which is a site of special scientific interest and therefore can never be developed on, the Heath also leads onto the Heswall Dales a beautiful nature reserve.