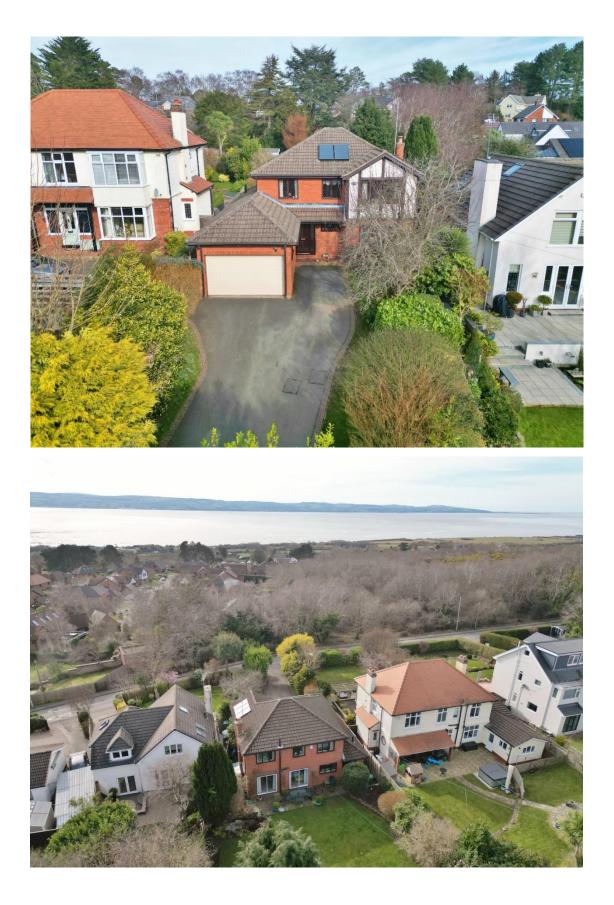

## Description

Occupying a generous sized plot in the prime location of Lower Heswall, Move Residential are delighted to be the agent of choice to showcase this impressive four double bedroom detached family residence. Beautifully maintained and well planned this superb property spans over 1,600 square foot of sumptuous living accommodation which must be viewed to be appreciated in full.

Further benefiting from solar panels, ample off road parking and an attached garage. The gardens encapsulate this home perfectly, enjoying a high degree of privacy with lawn, patio areas and mature planting beds. The plot gives excellent potential to extend the property further subject to obtaining the relevant planning consents. The property is opposite Cleaver Heath which is a site of special scientific interest and therefore can never be developed on, the Heath also leads onto the Heswall Dales a beautiful nature reserve.