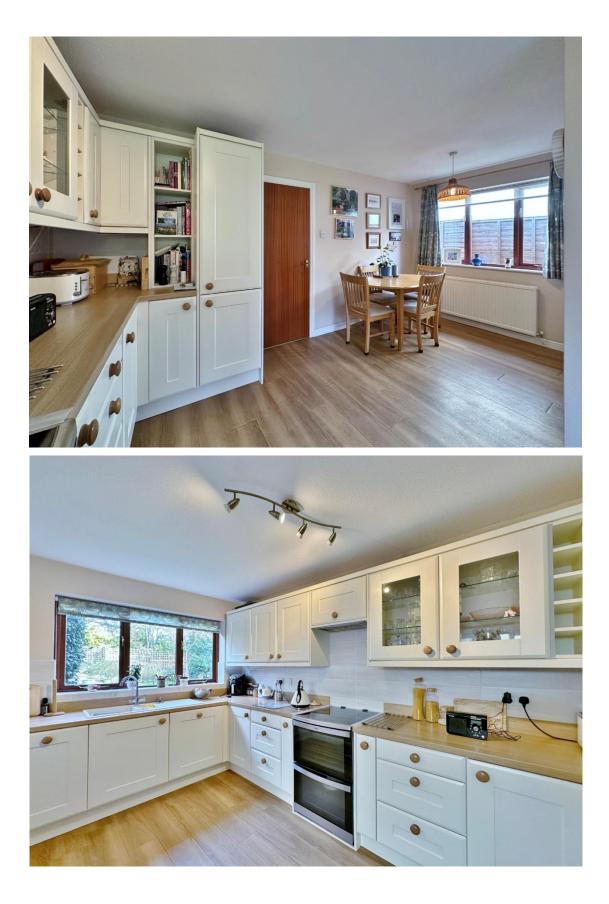

In brief you have a welcoming hallway with downstairs W.C off, spacious lounge with feature fireplace and two sets of patio doors opening to the delightful rear garden. Dining room, well fitted kitchen with utility room off and a study/office complete the ground floor. To the first floor you have the master bedroom with built in wardrobes and en suite shower room, three further sizeable bedrooms and a family bathroom.