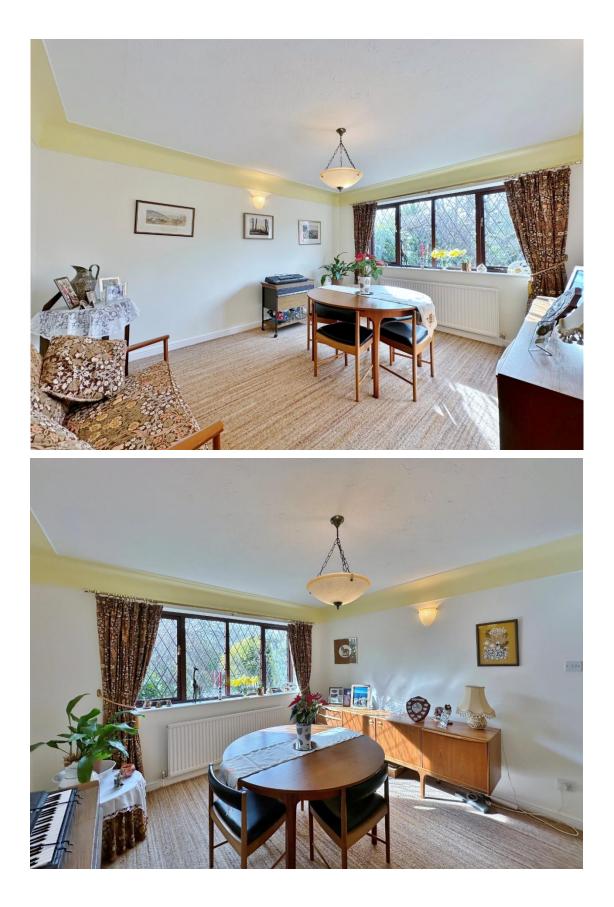

In brief you have a welcoming hallway with downstairs W.C off, spacious lounge with feature fireplace and two sets of patio doors opening to the delightful rear garden. Dining room, well fitted kitchen with utility room off and a study/office complete the ground floor. To the first floor you have the master bedroom with built in wardrobes and en suite shower room, three further sizeable bedrooms and a family bathroom.