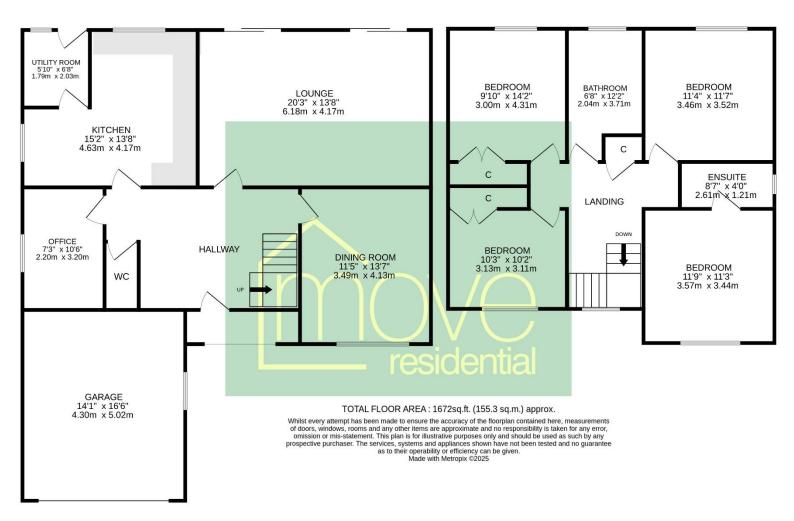

## **Floor Plan**

GROUND FLOOR

1ST FLOOR

## Description

Occupying a generous sized plot in the prime location of Lower Heswall, Move Residential are delighted to be the agent of choice to showcase this impressive four double bedroom detached family residence. Beautifully maintained and well planned this superb property spans over 1,600 square foot of sumptuous living accommodation which must be viewed to be appreciated in full.

In brief you have a welcoming hallway with downstairs W.C off, spacious lounge with feature fireplace and two sets of patio doors opening to the delightful rear garden. Dining room, well fitted kitchen with utility room off and a study/office complete the ground floor. To the first floor you have the master bedroom with built in wardrobes and en suite shower room, three further sizeable bedrooms and a family bathroom.