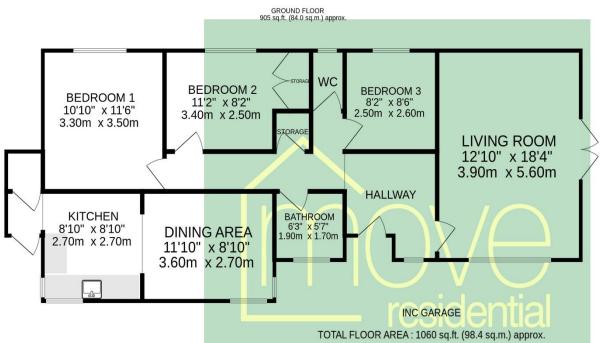

£350,000 - No Onward Chain

Whilst every attempt has been made to ensure the accuracy of the floorplan contained here, measurements of doors, windows, rooms and any other items are approximate and no responsibility is taken for any error, omission or mis-statement. This plan is for illustrative purposes only and should be used as such by any prospective purchaser. The services, systems and appliances shown have not been tested and no guarantee as to their operability or efficiency can be given.

Made with Metropix ©2025