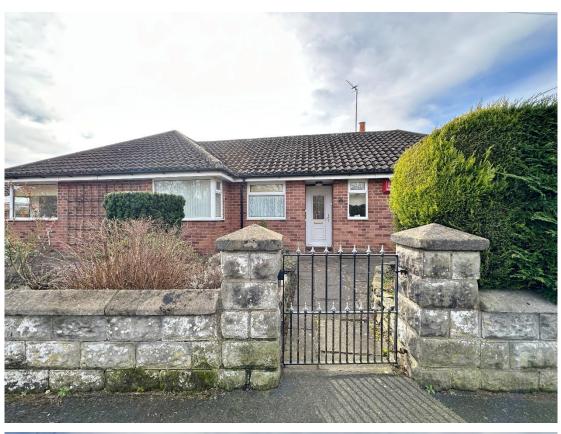

## Low Wood Grove, Barnston, Wirral CH61 1AW

- Impressive Three Bedroom Detached Bungalow
- Well Maintained and Appointed Accommodaiton
- Three Bedrooms, Bathroom and Separate W.C.
- Beautifully Manicured Wrap Around Gardens
- Nestled in a Generous Sized and Private Plot
- Hallway, Spacious Lounge and Large Kitchen Diner
- Off Road Parking and a Detached Singe Garage
- Picturesque Area of Barnston Viewing Advised

## **Description**

Occupying a generous sized plot in the picturesque area of Barnston, Move Residential are delighted to be the agent of choice to showcase this impressive three bedroom detached bungalow. Offered for sale with no onward chain, well maintained and appointed this lovely home comprises a hallway with storage, spacious lounge with patio doors opening to the delightful garden and a well fitted kitchen diner. Three good sized bedrooms, bathroom with shower over the bath and a separate W.C. The plot encapsulated this home perfectly, with a driveway and detached garage and beautifully manicured gardens with sweeping lawn, patio area and mature planting beds. Barnston is a high coveted picturesque and semi rural area, with easy access to local amenities and transport links throughout Wirral and afar, a closer inspection is strongly recommended to appreciate this home in full.