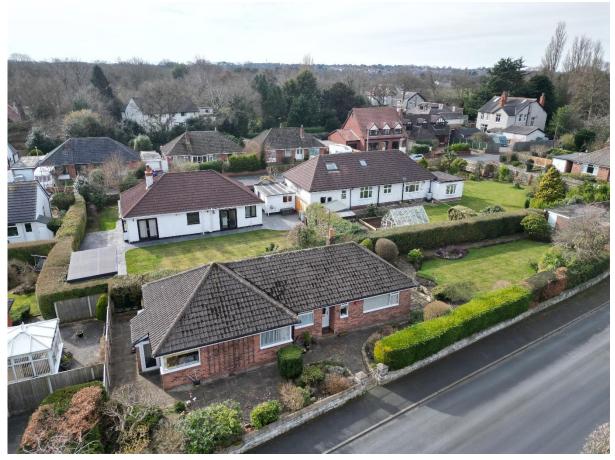

## Low Wood Grove, Barnston, Wirral CH61 1AW

- Impressive Three Bedroom Detached Bungalow
- Well Maintained and Appointed Accommodaiton
- Three Bedrooms, Bathroom and Separate W.C.
- Beautifully Manicured Wrap Around Gardens
- Nestled in a Generous Sized and Private Plot
- Hallway, Spacious Lounge and Large Kitchen Diner
- Off Road Parking and a Detached Singe Garage
- Picturesque Area of Barnston Viewing Advised

## **Description**

Occupying a generous sized plot in the picturesque area of Barnston, Move Residential are delighted to be the agent of choice to showcase this impressive three bedroom detached bungalow. Offered for sale with no onward chain, well maintained and appointed this lovely home comprises a hallway with storage, spacious lounge with patio doors opening to the delightful garden and a well fitted kitchen diner. Three good sized bedrooms, bathroom with shower over the bath and a separate W.C. The plot encapsulated this home perfectly, with a driveway and detached garage and beautifully manicured gardens with sweeping lawn, patio area and mature planting beds. Barnston is a high coveted picturesque and semi rural area, with easy access to local amenities and transport links throughout Wirral and afar, a closer inspection is strongly recommended to appreciate this home in full.