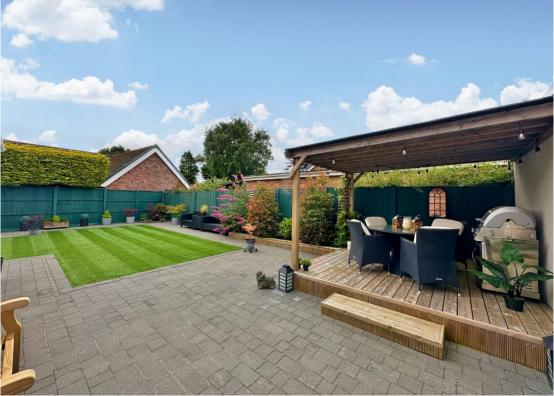

## St Stephens Close, Gayton , Wirral CH60 3TA

- Immaculate and Spacious Three Bedroom Detached Bungalow
- Set in Generous Sized Plot with Beautifully Manicured Gardens
- Hallway, Spacious Lounge with Feature Log Burning Stove
- Three Sizeable Bedrooms and a Luxurious Family Bathroom
- Situated in the Highly Desirable Location of Gayton
- Impressive Home Exuding Sophistication, Style and Modernity
- Bespoke Fitted Kitchen Diner with Centre Island and Appliances
- Driveway and a Detached Garage with Shower/Utility Room

## Description

Immaculately presented and occupying a generous sized plot in the highly desirable area of Gayton, Move Residential are delighted to showcase this magnificent three bedroom detached bungalow. Exuding sophistication and style this superb home briefly comprises a hallway, spacious lounge with feature log burning stove and a bespoke fitted kitchen diner complete with central island and a range of appliances. Three well proportioned bedrooms and a luxury four piece bathroom. Externally you have off road parking, detached oversized garage with a useful utility/shower room off. The gardens encapsulate this home perfectly, generous in size and beautifully manicured with sweeping lawns, patio areas and mature bushes and shrubs. An enviable location with excellent local amenities, thriving community spirit and easy access throughout Wirral, Chester and Liverpool. Heswall is a town with its own unique charm, bustling with local boutique shops, cafes and beauty salons, there are superb recreational facilities close by including Heswall Football, Golf, Tennis and Squash Club.