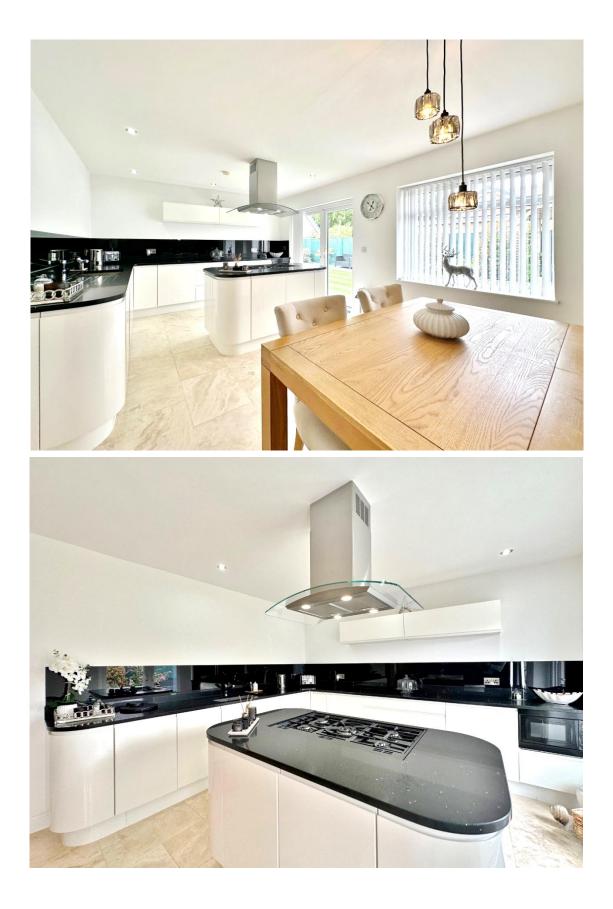

## Description

Immaculately presented and occupying a generous sized plot in the highly desirable area of Gayton, Move Residential are delighted to showcase this magnificent three bedroom detached bungalow. Exuding sophistication and style this superb home briefly comprises a hallway, spacious lounge with feature log burning stove and a bespoke fitted kitchen diner complete with central island and a range of appliances. Three well proportioned bedrooms and a luxury four piece bathroom. Externally you have off road parking, detached oversized garage with a useful utility/shower room off. The gardens encapsulate this home perfectly, generous in size and beautifully manicured with sweeping lawns, patio areas and mature bushes and shrubs. An enviable location with excellent local amenities, thriving community spirit and easy access throughout Wirral, Chester and Liverpool. Heswall is a town with its own unique charm, bustling with local boutique shops, cafes and beauty salons, there are superb recreational facilities close by including Heswall Football, Golf, Tennis and Squash Club.