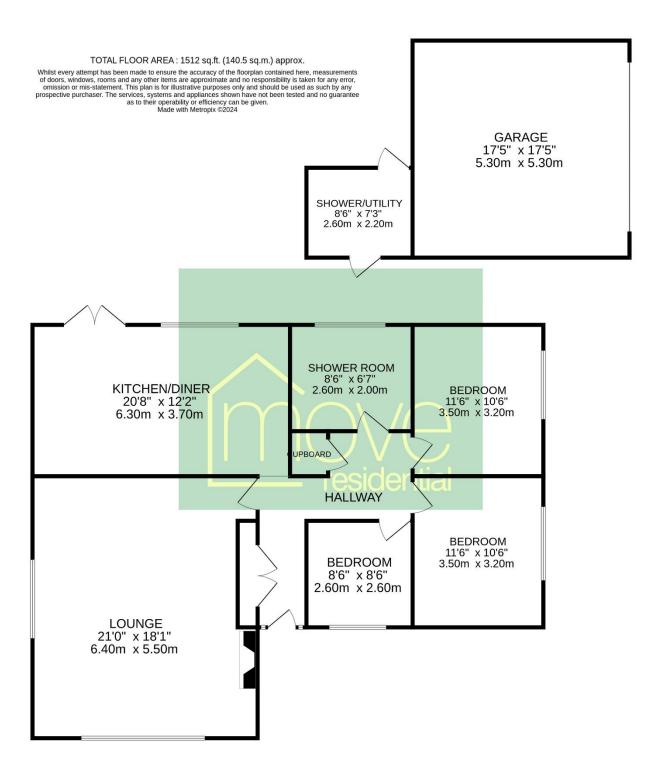

## St Stephens Close, Gayton , Wirral CH60 3TA

- Immaculate and Spacious Three Bedroom Detached Bungalow
- Set in Generous Sized Plot with Beautifully Manicured Gardens
- Hallway, Spacious Lounge with Feature Log Burning Stove
- Three Sizeable Bedrooms and a Luxurious Family Bathroom
- Situated in the Highly Desirable Location of Gayton
- Impressive Home Exuding Sophistication, Style and Modernity
- Bespoke Fitted Kitchen Diner with Centre Island and Appliances
- Driveway and a Detached Garage with Shower/Utility Room

## Description

Immaculately presented and occupying a generous sized plot in the highly desirable area of Gayton, Move Residential are delighted to showcase this magnificent three bedroom detached bungalow. Exuding sophistication and style this superb home briefly comprises a hallway, spacious lounge with feature log burning stove and a bespoke fitted kitchen diner complete with central island and a range of appliances. Three well proportioned bedrooms and a luxury four piece bathroom. Externally you have off road parking, detached oversized garage with a useful utility/shower room off. The gardens encapsulate this home perfectly, generous in size and beautifully manicured with sweeping lawns, patio areas and mature bushes and shrubs. An enviable location with excellent local amenities, thriving community spirit and easy access throughout Wirral, Chester and Liverpool. Heswall is a town with its own unique charm, bustling with local boutique shops, cafes and beauty salons, there are superb recreational facilities close by including Heswall Football, Golf, Tennis and Squash Club.

## **Additional Information**

These particulars are thought to be materially correct though their accuracy is not guaranteed and they do not form part of any contract. All measurements are approximate and we have not tested any fitted appliances, electrical or plumbing installation or central heating systems. Floor plans are for illustration purposes only and their accuracy is not guaranteed.