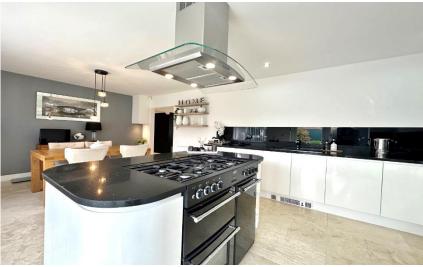

## Description

Immaculately presented and occupying a generous sized plot in the highly desirable area of Gayton, Move Residential are delighted to showcase this magnificent three bedroom detached bungalow. Exuding sophistication and style this superb home briefly comprises a hallway, spacious lounge with feature log burning stove and a bespoke fitted kitchen diner complete with central island and a range of appliances. Three well proportioned bedrooms and a luxury four piece bathroom. Externally you have off road parking, detached oversized garage with a useful utility/shower room off. The gardens encapsulate this home perfectly, generous in size and beautifully manicured with sweeping lawns, patio areas and mature bushes and shrubs. An enviable location with excellent local amenities, thriving community spirit and easy access throughout Wirral, Chester and Liverpool. Heswall is a town with its own unique charm, bustling with local boutique shops, cafes and beauty salons, there are superb recreational facilities close by including Heswall Football, Golf, Tennis and Squash Club.