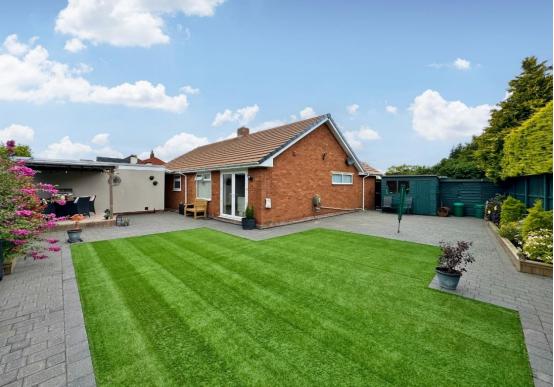

## St Stephens Close, Gayton , Wirral CH60 3TA

- Immaculate and Spacious Three Bedroom Detached Bungalow
- Set in Generous Sized Plot with Beautifully Manicured Gardens
- Hallway, Spacious Lounge with Feature Log Burning Stove
- Three Sizeable Bedrooms and a Luxurious Family Bathroom
- Situated in the Highly Desirable Location of Gayton
- Impressive Home Exuding Sophistication, Style and Modernity
- Bespoke Fitted Kitchen Diner with Centre Island and Appliances
- Driveway and a Detached Garage with Shower/Utility Room

## Description

Immaculately presented and occupying a generous sized plot in the highly desirable area of Gayton, Move Residential are delighted to showcase this magnificent three bedroom detached bungalow. Exuding sophistication and style this superb home briefly comprises a hallway, spacious lounge with feature log burning stove and a bespoke fitted kitchen diner complete with central island and a range of appliances. Three well proportioned bedrooms and a luxury four piece bathroom. Externally you have off road parking, detached oversized garage with a useful utility/shower room off. The gardens encapsulate this home perfectly, generous in size and beautifully manicured with sweeping lawns, patio areas and mature bushes and shrubs. An enviable location with excellent local amenities, thriving community spirit and easy access throughout Wirral, Chester and Liverpool. Heswall is a town with its own unique charm, bustling with local boutique shops, cafes and beauty salons, there are superb recreational facilities close by including Heswall Football, Golf, Tennis and Squash Club.