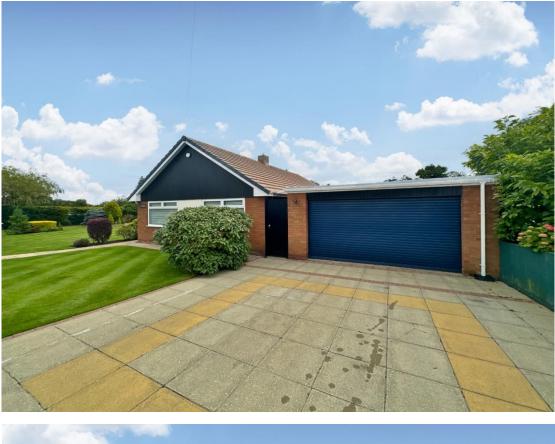

## St Stephens Close, Gayton , Wirral CH60 3TA

- Immaculate and Spacious Three Bedroom Detached Bungalow
- Set in Generous Sized Plot with Beautifully Manicured Gardens
- Hallway, Spacious Lounge with Feature Log Burning Stove
- Three Sizeable Bedrooms and a Luxurious Family Bathroom
- Situated in the Highly Desirable Location of Gayton
- Impressive Home Exuding Sophistication, Style and Modernity
- Bespoke Fitted Kitchen Diner with Centre Island and Appliances
- Driveway and a Detached Garage with Shower/Utility Room

## Description

Immaculately presented and occupying a generous sized plot in the highly desirable area of Gayton, Move Residential are delighted to showcase this magnificent three bedroom detached bungalow. Exuding sophistication and style this superb home briefly comprises a hallway, spacious lounge with feature log burning stove and a bespoke fitted kitchen diner complete with central island and a range of appliances. Three well proportioned bedrooms and a luxury four piece bathroom. Externally you have off road parking, detached oversized garage with a useful utility/shower room off. The gardens encapsulate this home perfectly, generous in size and beautifully manicured with sweeping lawns, patio areas and mature bushes and shrubs. An enviable location with excellent local amenities, thriving community spirit and easy access throughout Wirral, Chester and Liverpool. Heswall is a town with its own unique charm, bustling with local boutique shops, cafes and beauty salons, there are superb recreational facilities close by including Heswall Football, Golf, Tennis and Squash Club.