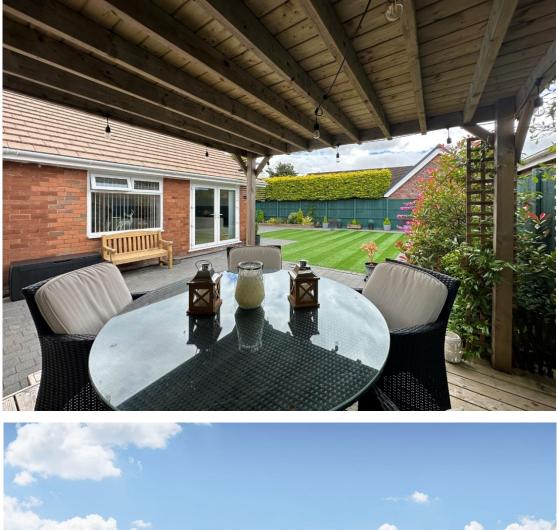

## St Stephens Close, Gayton , Wirral CH60 3TA

- Immaculate and Spacious Three Bedroom Detached Bungalow
- Set in Generous Sized Plot with Beautifully Manicured Gardens
- Hallway, Spacious Lounge with Feature Log Burning Stove
- Three Sizeable Bedrooms and a Luxurious Family Bathroom
- Situated in the Highly Desirable Location of Gayton
- Impressive Home Exuding Sophistication, Style and Modernity
- Bespoke Fitted Kitchen Diner with Centre Island and Appliances
- Driveway and a Detached Garage with Shower/Utility Room

## Description

Immaculately presented and occupying a generous sized plot in the highly desirable area of Gayton, Move Residential are delighted to showcase this magnificent three bedroom detached bungalow. Exuding sophistication and style this superb home briefly comprises a hallway, spacious lounge with feature log burning stove and a bespoke fitted kitchen diner complete with central island and a range of appliances. Three well proportioned bedrooms and a luxury four piece bathroom. Externally you have off road parking, detached oversized garage with a useful utility/shower room off. The gardens encapsulate this home perfectly, generous in size and beautifully manicured with sweeping lawns, patio areas and mature bushes and shrubs. An enviable location with excellent local amenities, thriving community spirit and easy access throughout Wirral, Chester and Liverpool. Heswall is a town with its own unique charm, bustling with local boutique shops, cafes and beauty salons, there are superb recreational facilities close by including Heswall Football, Golf, Tennis and Squash Club.