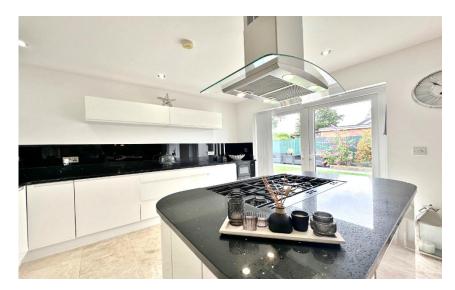

## Description

Immaculately presented and occupying a generous sized plot in the highly desirable area of Gayton, Move Residential are delighted to showcase this magnificent three bedroom detached bungalow. Exuding sophistication and style this superb home briefly comprises a hallway, spacious lounge with feature log burning stove and a bespoke fitted kitchen diner complete with central island and a range of appliances. Three well proportioned bedrooms and a luxury four piece bathroom. Externally you have off road parking, detached oversized garage with a useful utility/shower room off. The gardens encapsulate this home perfectly, generous in size and beautifully manicured with sweeping lawns, patio areas and mature bushes and shrubs. An enviable location with excellent local amenities, thriving community spirit and easy access throughout Wirral, Chester and Liverpool. Heswall is a town with its own unique charm, bustling with local boutique shops, cafes and beauty salons, there are superb recreational facilities close by including Heswall Football, Golf, Tennis and Squash Club.