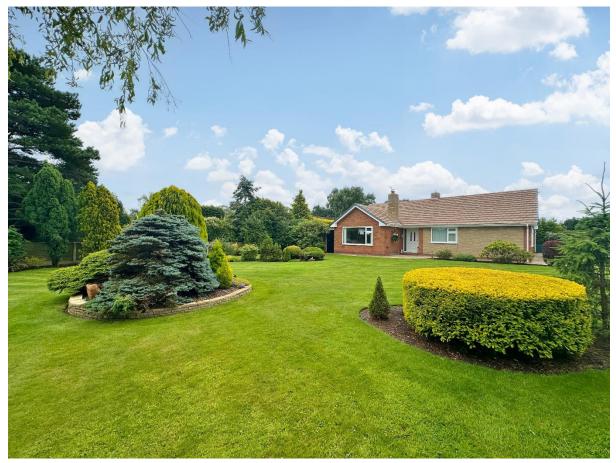

## St Stephens Close, Gayton , Wirral CH60 3TA

- Immaculate and Spacious Three Bedroom Detached Bungalow
- Set in Generous Sized Plot with Beautifully Manicured Gardens
- Hallway, Spacious Lounge with Feature Log Burning Stove
- Three Sizeable Bedrooms and a Luxurious Family Bathroom
- Situated in the Highly Desirable Location of Gayton
- Impressive Home Exuding Sophistication, Style and Modernity
- Bespoke Fitted Kitchen Diner with Centre Island and Appliances
- Driveway and a Detached Garage with Shower/Utility Room

## Description

Immaculately presented and occupying a generous sized plot in the highly desirable area of Gayton, Move Residential are delighted to showcase this magnificent three bedroom detached bungalow. Exuding sophistication and style this superb home briefly comprises a hallway, spacious lounge with feature log burning stove and a bespoke fitted kitchen diner complete with central island and a range of appliances. Three well proportioned bedrooms and a luxury four piece bathroom. Externally you have off road parking, detached oversized garage with a useful utility/shower room off. The gardens encapsulate this home perfectly, generous in size and beautifully manicured with sweeping lawns, patio areas and mature bushes and shrubs. An enviable location with excellent local amenities, thriving community spirit and easy access throughout Wirral, Chester and Liverpool. Heswall is a town with its own unique charm, bustling with local boutique shops, cafes and beauty salons, there are superb recreational facilities close by including Heswall Football, Golf, Tennis and Squash Club.