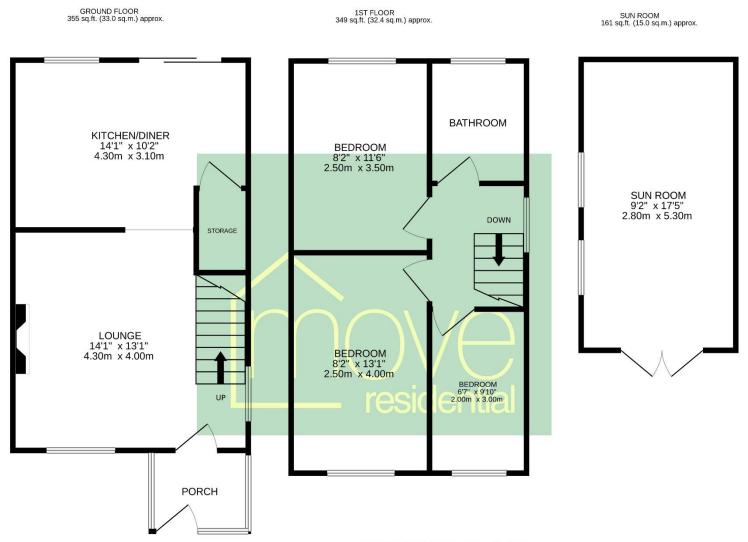

## Floor Plan

TOTAL FLOOR AREA: 865 sq.ft. (80.4 sq.m.) approx.

Whilst every attempt has been made to ensure the accuracy of the floorplan contained here, measurements of doors, windows, rooms and any other items are approximate and no responsibility is taken for any error, omission or mis-statement. This plan is for illustrative purposes only and should be used as such by any prospective purchaser. The services, systems and appliances shown have not been tested and no guarantee as to their operability or efficiency can be given.

Made with Metropix ©2025