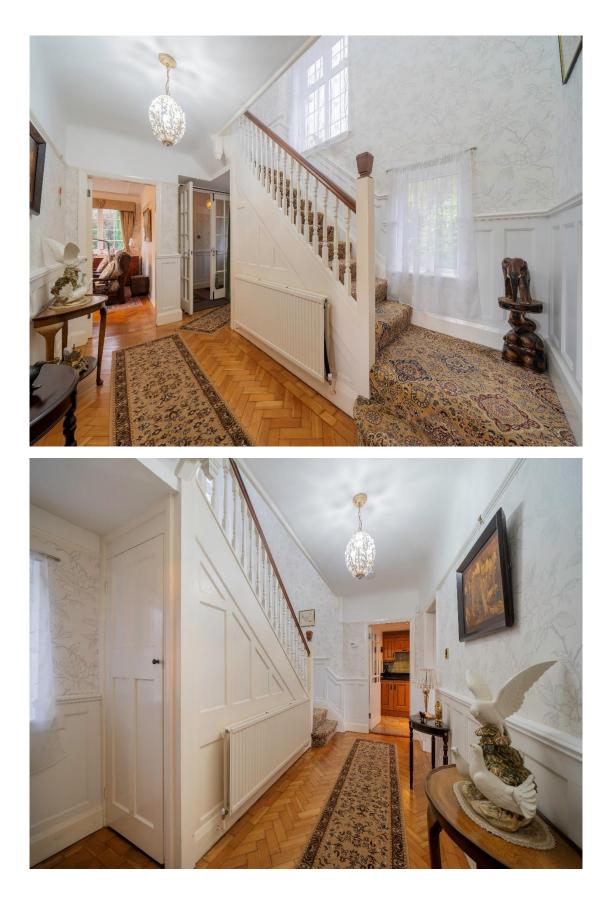

In brief you have a large welcoming reception hallway, lounge with feature fireplace and conservatory off with stunning views over the grounds, study/office and a separate snug. Impressive fitted breakfast kitchen with a comprehensive range of units with contrasting work tops and central island, from the kitchen you have a large dining room and utility room. To the first floor you have a generous master suite with dressing room and four piece en suite. Four further double bedrooms, en suite shower room and four piece bathroom. The annex comprises a hallway. W.C/storage. L shaped lounge diner and a kitchen. To the first floor you have two bedrooms and a three piece bathroom.