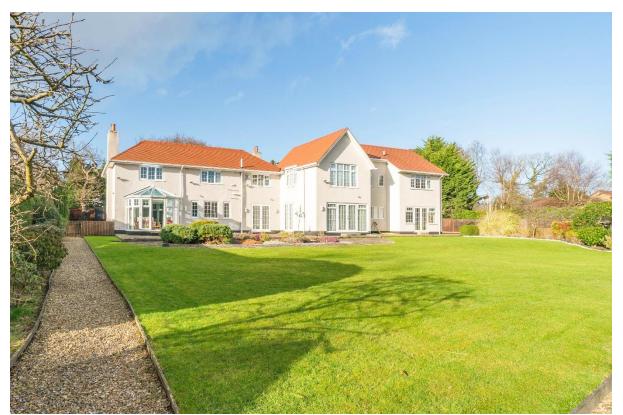

## Description

Magnificent home of immense proportions and an idyllic setting, this superb five bedroom detached family residence boasts a two bedroom annexe and enjoys impressive views over the extensive 1.4 acre grounds which include a Coarse fishing lake. Boasting over 4,000 square foot of incredible family living space, with a versatile layout and well proportioned rooms all flooded with natural light which must be viewed to be appreciated in full.

The plot encapsulates this home perfectly, set back from the road with gated access opening to ample off road parking for around 15 vehicles and a double garage. The rear garden is beautifully landscaped with sweeping lawn, patio areas and well established planting beds. The coarse fishing lake which attracts a variety of wildlife.