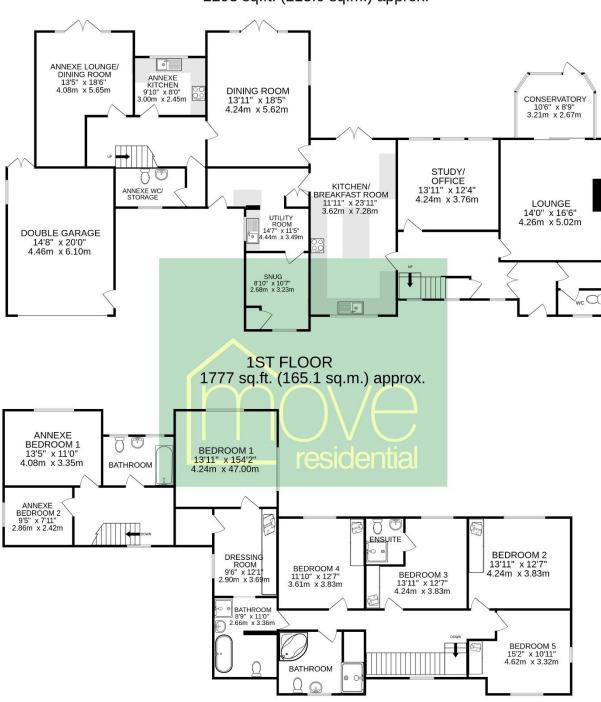

Guide Price £1,500,000-£1,600,000

GROUND FLOOR 2293 sq.ft. (213.0 sq.m.) approx.

TOTAL FLOOR AREA : 4070 sq.ft. (378.1 sq.m.) approx.

Whilst every attempt has been made to each ... Horo squite (37612 squite) applox. Whilst every attempt has been made to each ... Horo squite (arcoracy of the floorplan contained here, measurements of doors, windows, rooms and any other items are approximate and no responsibility is taken for any eror, omission or mis-statement. This plan is for illustrative purposes only and should be used as such by any prospective purchaser. The services, systems and appliances shown have not been tested and no guarantee as to their operability or efficiency can be given. Made with Metropix ©2025 Site Map

In brief you have a large welcoming reception hallway, lounge with feature fireplace and conservatory off with stunning views over the grounds, study/office and a separate snug. Impressive fitted breakfast kitchen with a comprehensive range of units with contrasting work tops and central island, from the kitchen you have a large dining room and utility room. To the first floor you have a generous master suite with dressing room and four piece en suite. Four further double bedrooms, en suite shower room and four piece bathroom. The annex comprises a hallway. W.C/storage. L shaped lounge diner and a kitchen. To the first floor you have two bedrooms and a three piece bathroom.