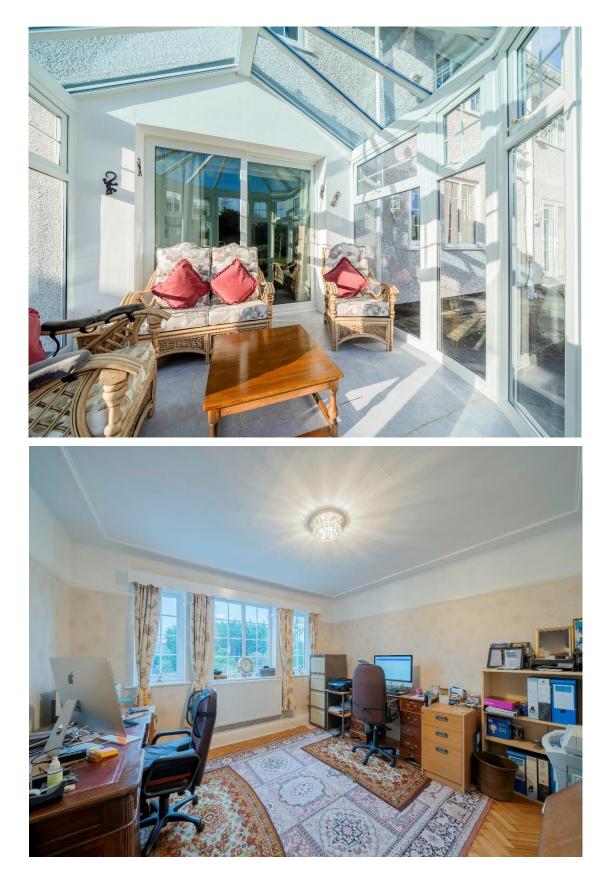

In brief you have a large welcoming reception hallway, lounge with feature fireplace and conservatory off with stunning views over the grounds, study/office and a separate snug. Impressive fitted breakfast kitchen with a comprehensive range of units with contrasting work tops and central island, from the kitchen you have a large dining room and utility room. To the first floor you have a generous master suite with dressing room and four piece en suite. Four further double bedrooms, en suite shower room and four piece bathroom. The annex comprises a hallway. W.C/storage. L shaped lounge diner and a kitchen. To the first floor you have two bedrooms and a three piece bathroom.