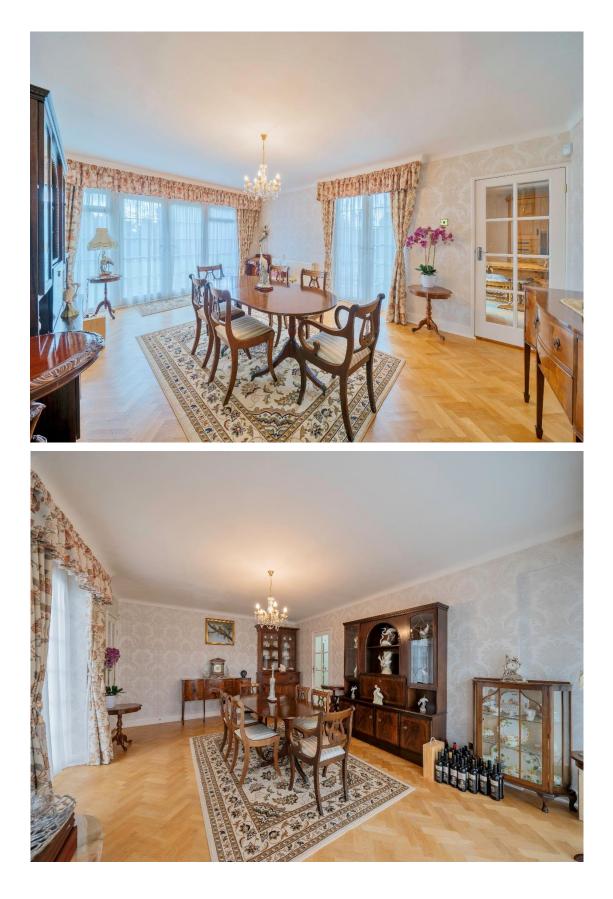

In brief you have a large welcoming reception hallway, lounge with feature fireplace and conservatory off with stunning views over the grounds, study/office and a separate snug. Impressive fitted breakfast kitchen with a comprehensive range of units with contrasting work tops and central island, from the kitchen you have a large dining room and utility room. To the first floor you have a generous master suite with dressing room and four piece en suite. Four further double bedrooms, en suite shower room and four piece bathroom. The annex comprises a hallway. W.C/storage. L shaped lounge diner and a kitchen. To the first floor you have two bedrooms and a three piece bathroom.