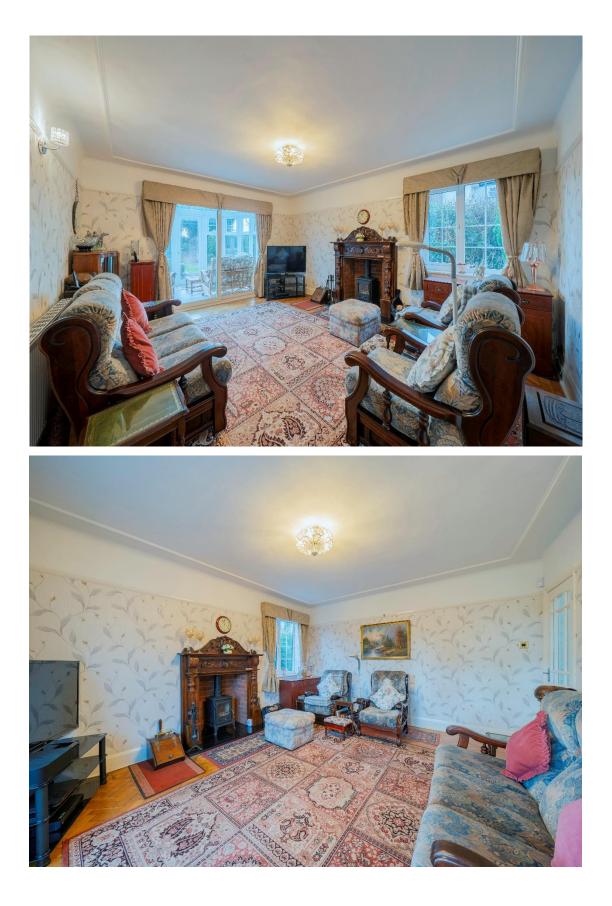

In brief you have a large welcoming reception hallway, lounge with feature fireplace and conservatory off with stunning views over the grounds, study/office and a separate snug. Impressive fitted breakfast kitchen with a comprehensive range of units with contrasting work tops and central island, from the kitchen you have a large dining room and utility room. To the first floor you have a generous master suite with dressing room and four piece en suite. Four further double bedrooms, en suite shower room and four piece bathroom. The annex comprises a hallway. W.C/storage. L shaped lounge diner and a kitchen. To the first floor you have two bedrooms and a three piece bathroom.