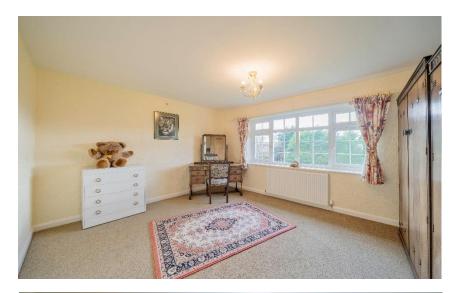

In brief you have a large welcoming reception hallway, lounge with feature fireplace and conservatory off with stunning views over the grounds, study/office and a separate snug. Impressive fitted breakfast kitchen with a comprehensive range of units with contrasting work tops and central island, from the kitchen you have a large dining room and utility room. To the first floor you have a generous master suite with dressing room and four piece en suite. Four further double bedrooms, en suite shower room and four piece bathroom. The annex comprises a hallway. W.C/storage. L shaped lounge diner and a kitchen. To the first floor you have two bedrooms and a three piece bathroom.