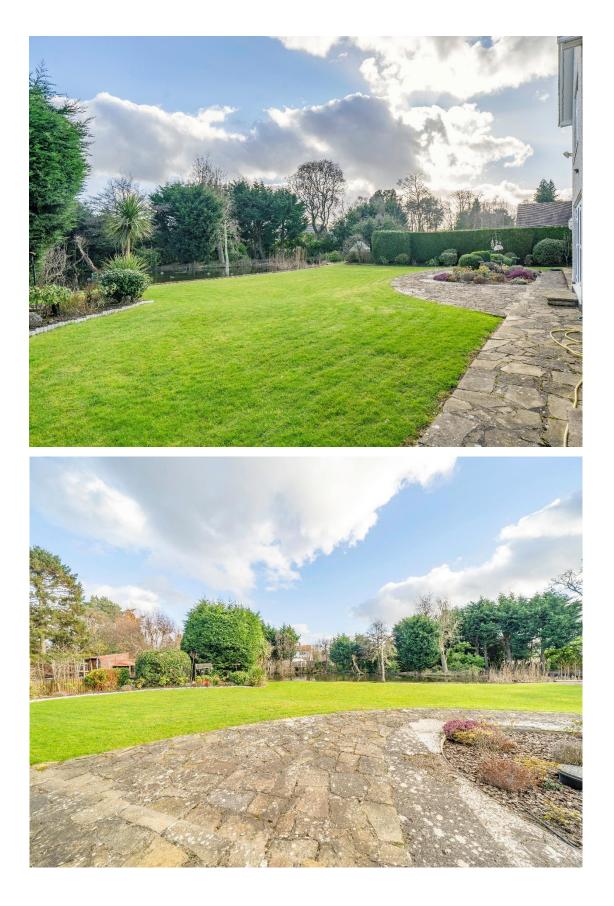

The plot encapsulates this home perfectly, set back from the road with gated access opening to ample off road parking for around 15 vehicles and a double garage. The rear garden is beautifully landscaped with sweeping lawn, patio areas and well established planting beds. The coarse fishing lake which attracts a variety of wildlife.