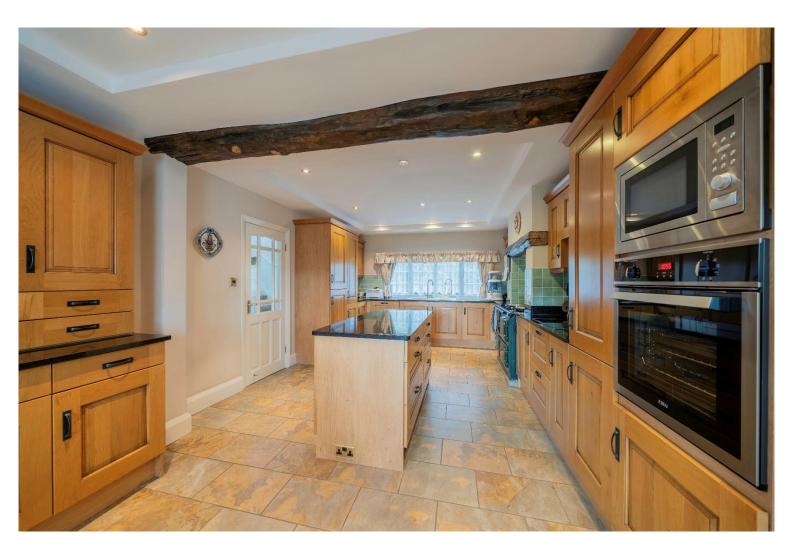

In brief you have a large welcoming reception hallway, lounge with feature fireplace and conservatory off with stunning views over the grounds, study/office and a separate snug. Impressive fitted breakfast kitchen with a comprehensive range of units with contrasting work tops and central island, from the kitchen you have a large dining room and utility room. To the first floor you have a generous master suite with dressing room and four piece en suite. Four further double bedrooms, en suite shower room and four piece bathroom. The annex comprises a hallway. W.C/storage. L shaped lounge diner and a kitchen. To the first floor you have two bedrooms and a three piece bathroom.