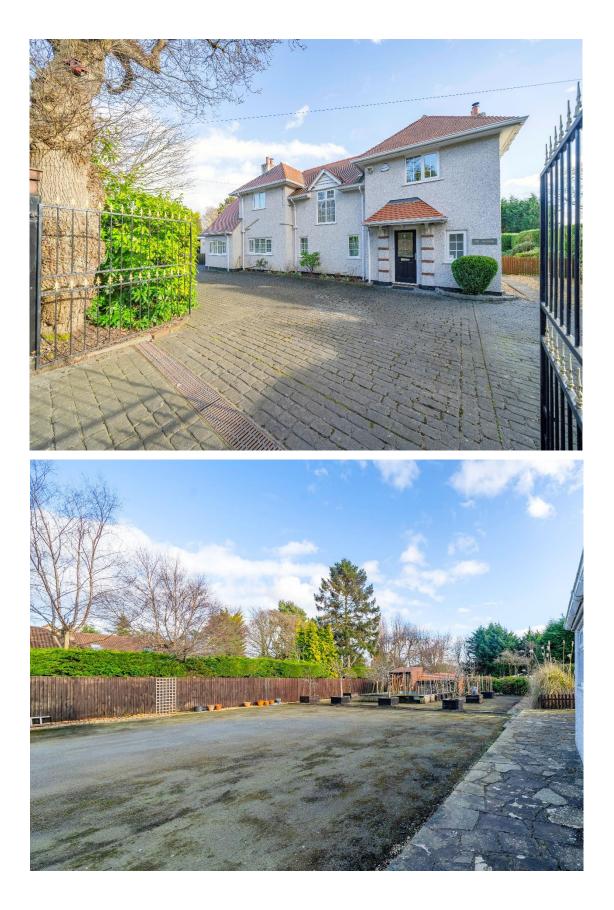

The plot encapsulates this home perfectly, set back from the road with gated access opening to ample off road parking for around 15 vehicles and a double garage. The rear garden is beautifully landscaped with sweeping lawn, patio areas and well established planting beds. The coarse fishing lake which attracts a variety of wildlife.