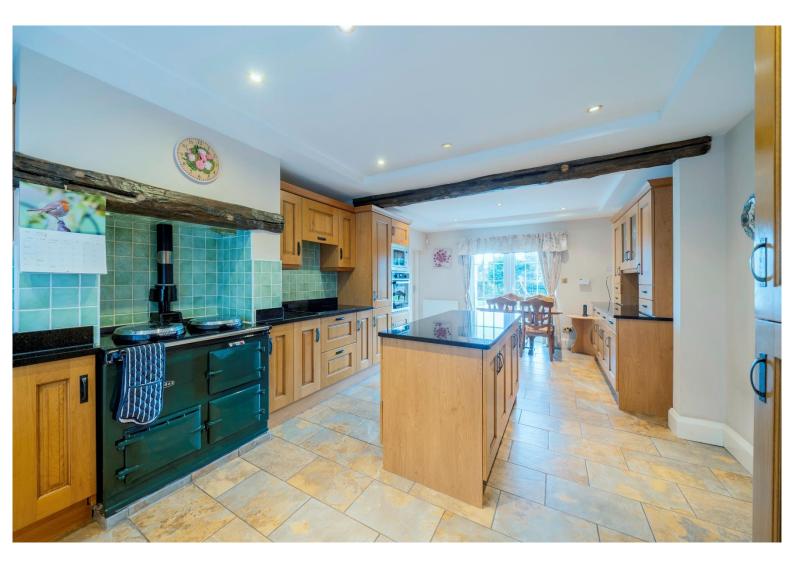

In brief you have a large welcoming reception hallway, lounge with feature fireplace and conservatory off with stunning views over the grounds, study/office and a separate snug. Impressive fitted breakfast kitchen with a comprehensive range of units with contrasting work tops and central island, from the kitchen you have a large dining room and utility room. To the first floor you have a generous master suite with dressing room and four piece en suite. Four further double bedrooms, en suite shower room and four piece bathroom. The annex comprises a hallway. W.C/storage. L shaped lounge diner and a kitchen. To the first floor you have two bedrooms and a three piece bathroom.