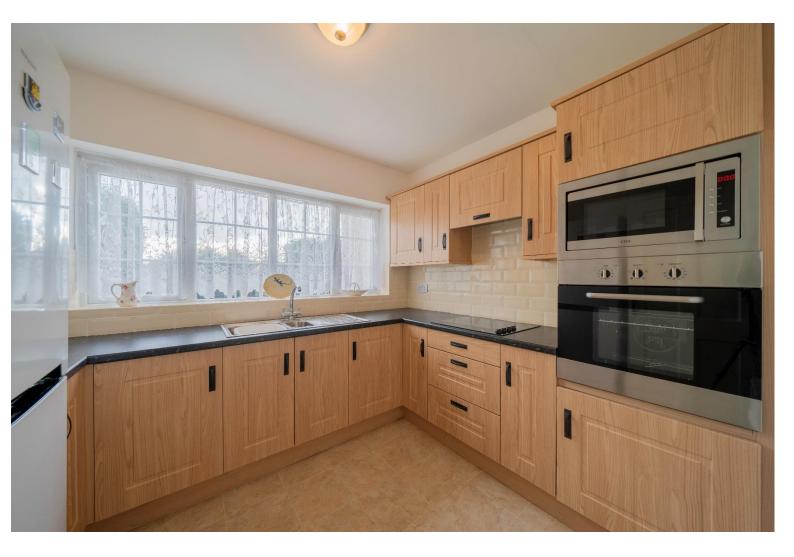

In brief you have a large welcoming reception hallway, lounge with feature fireplace and conservatory off with stunning views over the grounds, study/office and a separate snug. Impressive fitted breakfast kitchen with a comprehensive range of units with contrasting work tops and central island, from the kitchen you have a large dining room and utility room. To the first floor you have a generous master suite with dressing room and four piece en suite. Four further double bedrooms, en suite shower room and four piece bathroom. The annex comprises a hallway. W.C/storage. L shaped lounge diner and a kitchen. To the first floor you have two bedrooms and a three piece bathroom.