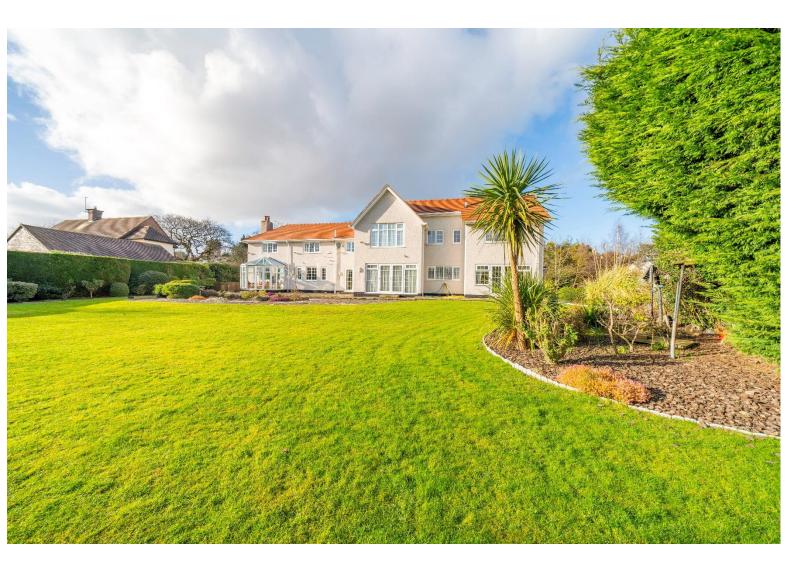

## Description

Magnificent home of immense proportions and an idyllic setting, this superb five bedroom detached family residence boasts a two bedroom annexe and enjoys impressive views over the extensive 1.4 acre grounds which include a Coarse fishing lake. Boasting over 4,000 square foot of incredible family living space, with a versatile layout and well proportioned rooms all flooded with natural light which must be viewed to be appreciated in full.

The plot encapsulates this home perfectly, set back from the road with gated access opening to ample off road parking for around 15 vehicles and a double garage. The rear garden is beautifully landscaped with sweeping lawn, patio areas and well established planting beds. The coarse fishing lake which attracts a variety of wildlife.