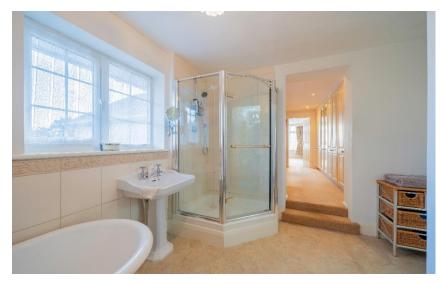

In brief you have a large welcoming reception hallway, lounge with feature fireplace and conservatory off with stunning views over the grounds, study/office and a separate snug. Impressive fitted breakfast kitchen with a comprehensive range of units with contrasting work tops and central island, from the kitchen you have a large dining room and utility room. To the first floor you have a generous master suite with dressing room and four piece en suite. Four further double bedrooms, en suite shower room and four piece bathroom. The annex comprises a hallway. W.C/storage. L shaped lounge diner and a kitchen. To the first floor you have two bedrooms and a three piece bathroom.