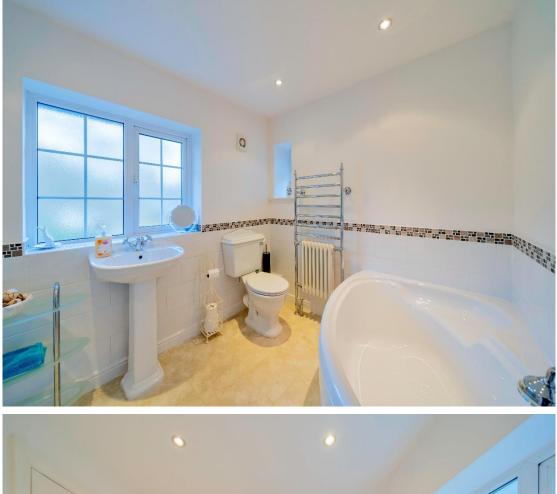

In brief you have a large welcoming reception hallway, lounge with feature fireplace and conservatory off with stunning views over the grounds, study/office and a separate snug. Impressive fitted breakfast kitchen with a comprehensive range of units with contrasting work tops and central island, from the kitchen you have a large dining room and utility room. To the first floor you have a generous master suite with dressing room and four piece en suite. Four further double bedrooms, en suite shower room and four piece bathroom. The annex comprises a hallway. W.C/storage. L shaped lounge diner and a kitchen. To the first floor you have two bedrooms and a three piece bathroom.