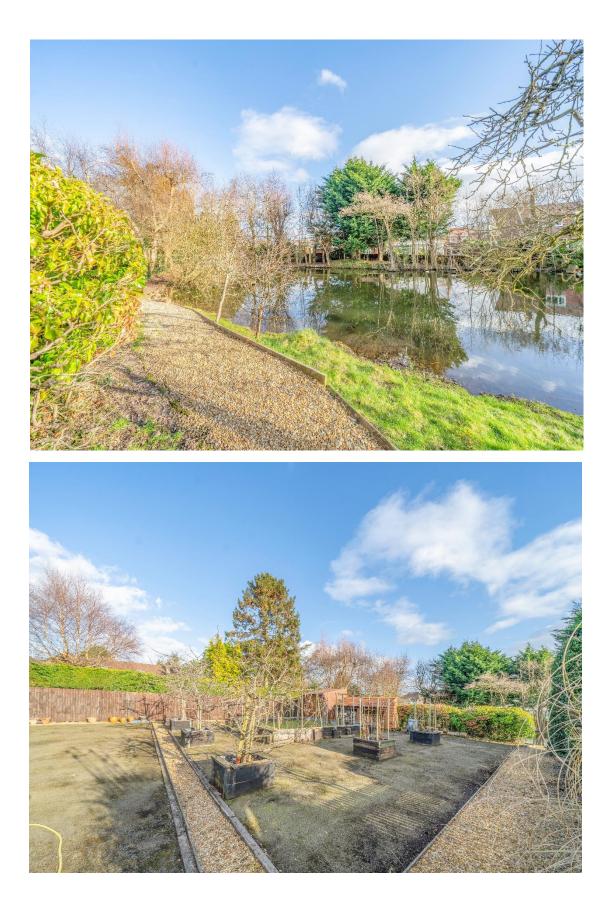

## Description

Magnificent home of immense proportions and an idyllic setting, this superb five bedroom detached family residence boasts a two bedroom annexe and enjoys impressive views over the extensive 1.4 acre grounds which include a Coarse fishing lake. Boasting over 4,000 square foot of incredible family living space, with a versatile layout and well proportioned rooms all flooded with natural light which must be viewed to be appreciated in full.

The plot encapsulates this home perfectly, set back from the road with gated access opening to ample off road parking for around 15 vehicles and a double garage. The rear garden is beautifully landscaped with sweeping lawn, patio areas and well established planting beds. The coarse fishing lake which attracts a variety of wildlife.