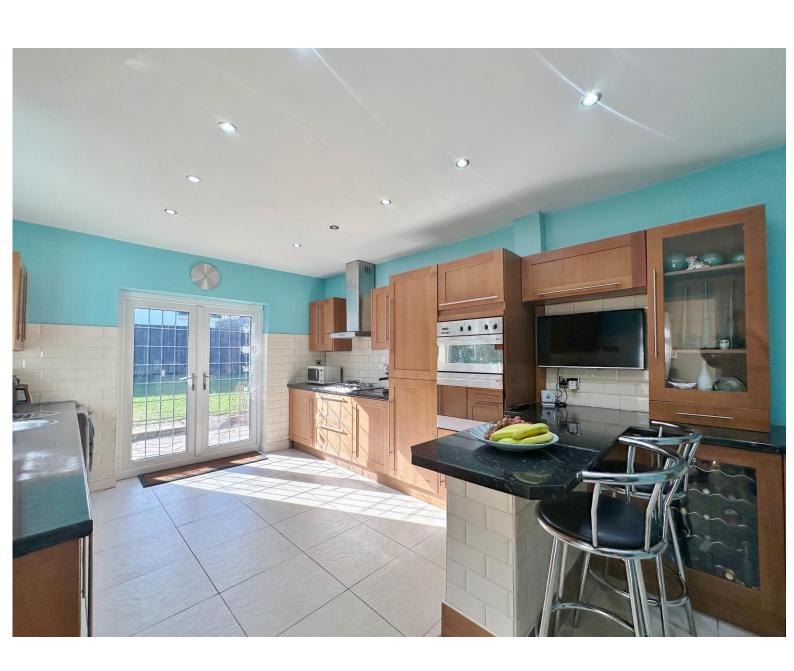

## **Description**

Executive home of exacting standards and generous proportions, Move Residential are delighted to showcase this magnificent four bedroom detached family home occupying a large plot nestled in the highly sought after area of Heswall. Spanning over 2,100 square foot of sumptuous accommodation appointed to a high standard throughout and flooded with natural light.

Set back from the road gated access opens to an in out driveway providing ample off road parking and the attractive property frontage. Inside this superb accommodation comprises a welcoming hallway, downstairs W.C, five well proportioned reception rooms which comprise a bay fronted lounge with log burning fireplace, living room, dining room and sitting room both with patio doors opening to the delightful rear garden and a study. Completing the ground floor you have a stunning large kitchen diner, fitted with a comprehensive range of wall and base units with contrasting work tops and a range of appliances. To the first floor you have a master bedroom with en suite shower room, three further good sized bedrooms and a modern four piece family bathroom.