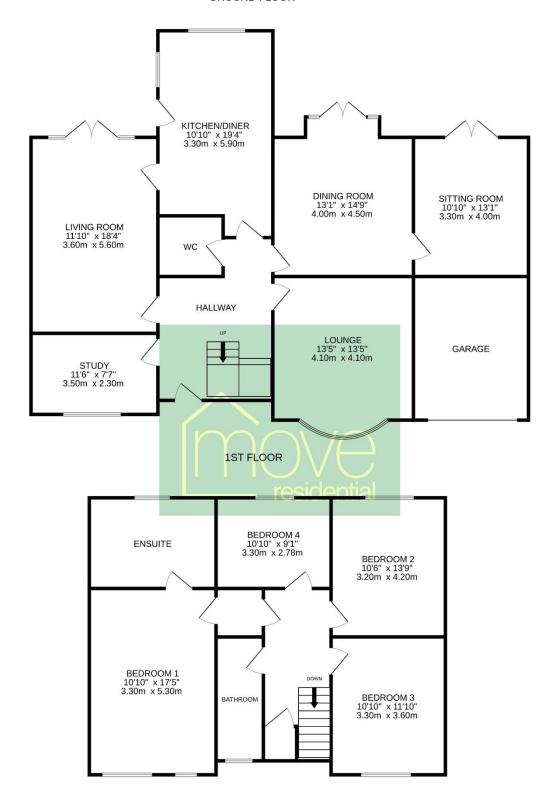

## GROUND FLOOR

TOTAL FLOOR AREA: 2189 sq.ft. (203.4 sq.m.) approx.

Whilst every attempt has been made to ensure the accuracy of the floorplan contained here, measurements of doors, windows, rooms and any other items are approximate and no responsibility is taken for any error, omission or mis-statement. This plan is for illustrative purposes only and should be used as such by any prospective purchaser. The services, systems and appliances shown have not been tested and no guarantee as to their operability or efficiency can be given.

Set back from the road gated access opens to an in out driveway providing ample off road parking and the attractive property frontage. Inside this superb accommodation comprises a welcoming hallway, downstairs W.C, five well proportioned reception rooms which comprise a bay fronted lounge with log burning fireplace, living room, dining room and sitting room both with patio doors opening to the delightful rear garden and a study. Completing the ground floor you have a stunning large kitchen diner, fitted with a comprehensive range of wall and base units with contrasting work tops and a range of appliances. To the first floor you have a master bedroom with en suite shower room, three further good sized bedrooms and a modern four piece family bathroom.