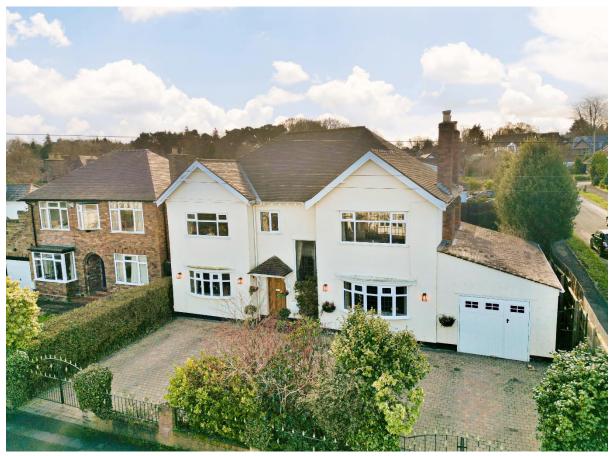

Border Road, Heswall, Wirral CH60 2TN

- Executive and Spacious Four Bedroom Detached Family Residence
- Immaculately Presented and Appointed with a Tasteful Decor
- Large Master Suite with Contemporary En Suite Shower Room
- Attractive Frontage with Gated Access to an In Out Driveway
- Spanning Over 2,100 Square Foot of Family Living Accommodation
- Hallway, W.C, Five Reception Rooms and a Stunning Kitchen Diner
- Three Further Good Sized Bedrooms and a Four Piece Bathroom
- $\bullet \qquad \text{Large Beautifully Manicured South Facing Enclosed Rear Garden} \\$

## **Description**

Executive home of exacting standards and generous proportions, Move Residential are delighted to showcase this magnificent four bedroom detached family home occupying a large plot nestled in the highly sought after area of Heswall. Spanning over 2,100 square foot of sumptuous accommodation appointed to a high standard throughout and flooded with natural light.

Set back from the road gated access opens to an in out driveway providing ample off road parking and the attractive property frontage. Inside this superb accommodation comprises a welcoming hallway, downstairs W.C, five well proportioned reception rooms which comprise a bay fronted lounge with log burning fireplace, living room, dining room and sitting room both with patio doors opening to the delightful rear garden and a study. Completing the ground floor you have a stunning large kitchen diner, fitted with a comprehensive range of wall and base units with contrasting work tops and a range of appliances. To the first floor you have a master bedroom with en suite shower room, three further good sized bedrooms and a modern four piece family bathroom.