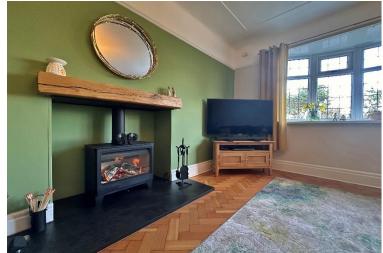

Set back from the road gated access opens to an in out driveway providing ample off road parking and the attractive property frontage. Inside this superb accommodation comprises a welcoming hallway, downstairs W.C, five well proportioned reception rooms which comprise a bay fronted lounge with log burning fireplace, living room, dining room and sitting room both with patio doors opening to the delightful rear garden and a study. Completing the ground floor you have a stunning large kitchen diner, fitted with a comprehensive range of wall and base units with contrasting work tops and a range of appliances. To the first floor you have a master bedroom with en suite shower room, three further good sized bedrooms and a modern four piece family bathroom.