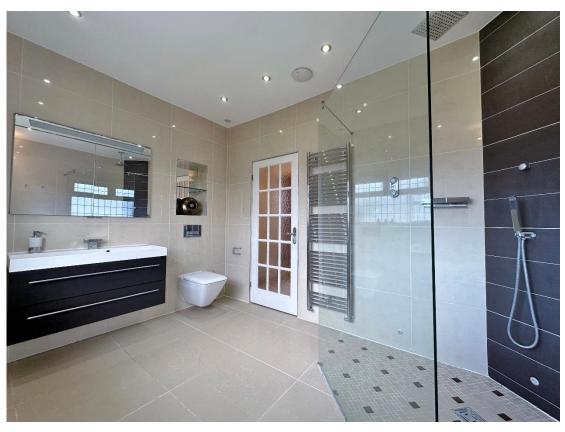

Set back from the road gated access opens to an in out driveway providing ample off road parking and the attractive property frontage. Inside this superb accommodation comprises a welcoming hallway, downstairs W.C, five well proportioned reception rooms which comprise a bay fronted lounge with log burning fireplace, living room, dining room and sitting room both with patio doors opening to the delightful rear garden and a study. Completing the ground floor you have a stunning large kitchen diner, fitted with a comprehensive range of wall and base units with contrasting work tops and a range of appliances. To the first floor you have a master bedroom with en suite shower room, three further good sized bedrooms and a modern four piece family bathroom.