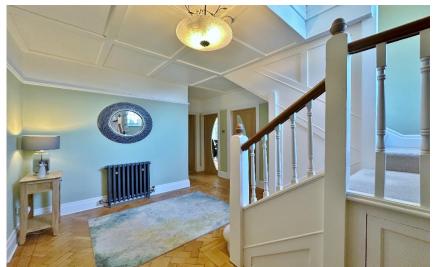

Set back from the road gated access opens to an in out driveway providing ample off road parking and the attractive property frontage. Inside this superb accommodation comprises a welcoming hallway, downstairs W.C, five well proportioned reception rooms which comprise a bay fronted lounge with log burning fireplace, living room, dining room and sitting room both with patio doors opening to the delightful rear garden and a study. Completing the ground floor you have a stunning large kitchen diner, fitted with a comprehensive range of wall and base units with contrasting work tops and a range of appliances. To the first floor you have a master bedroom with en suite shower room, three further good sized bedrooms and a modern four piece family bathroom.