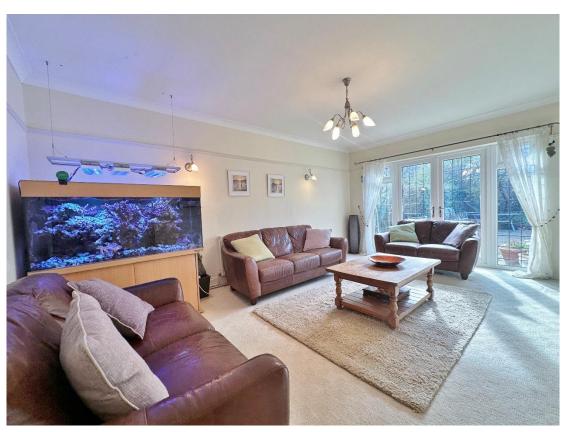

Set back from the road gated access opens to an in out driveway providing ample off road parking and the attractive property frontage. Inside this superb accommodation comprises a welcoming hallway, downstairs W.C, five well proportioned reception rooms which comprise a bay fronted lounge with log burning fireplace, living room, dining room and sitting room both with patio doors opening to the delightful rear garden and a study. Completing the ground floor you have a stunning large kitchen diner, fitted with a comprehensive range of wall and base units with contrasting work tops and a range of appliances. To the first floor you have a master bedroom with en suite shower room, three further good sized bedrooms and a modern four piece family bathroom.