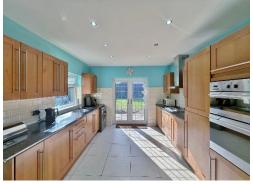

Set back from the road gated access opens to an in out driveway providing ample off road parking and the attractive property frontage. Inside this superb accommodation comprises a welcoming hallway, downstairs W.C, five well proportioned reception rooms which comprise a bay fronted lounge with log burning fireplace, living room, dining room and sitting room both with patio doors opening to the delightful rear garden and a study. Completing the ground floor you have a stunning large kitchen diner, fitted with a comprehensive range of wall and base units with contrasting work tops and a range of appliances. To the first floor you have a master bedroom with en suite shower room, three further good sized bedrooms and a modern four piece family bathroom.