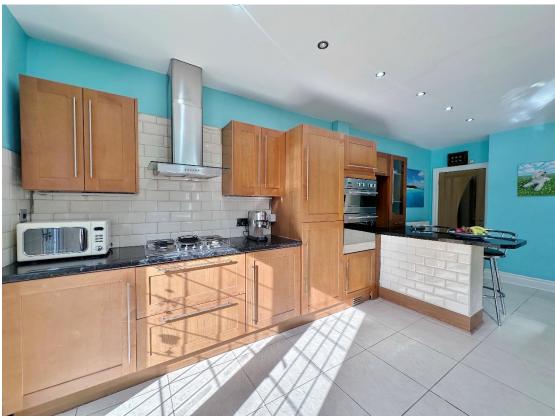

Set back from the road gated access opens to an in out driveway providing ample off road parking and the attractive property frontage. Inside this superb accommodation comprises a welcoming hallway, downstairs W.C, five well proportioned reception rooms which comprise a bay fronted lounge with log burning fireplace, living room, dining room and sitting room both with patio doors opening to the delightful rear garden and a study. Completing the ground floor you have a stunning large kitchen diner, fitted with a comprehensive range of wall and base units with contrasting work tops and a range of appliances. To the first floor you have a master bedroom with en suite shower room, three further good sized bedrooms and a modern four piece family bathroom.