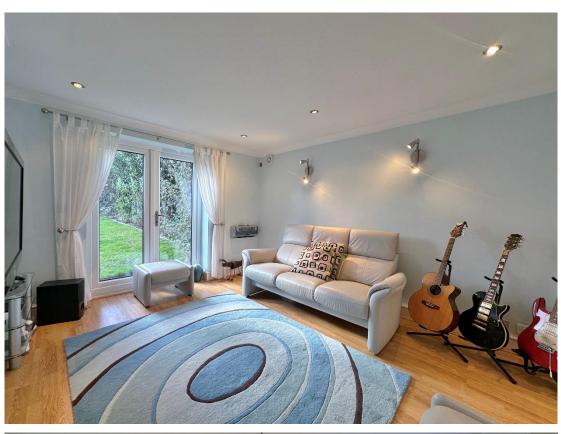

Set back from the road gated access opens to an in out driveway providing ample off road parking and the attractive property frontage. Inside this superb accommodation comprises a welcoming hallway, downstairs W.C, five well proportioned reception rooms which comprise a bay fronted lounge with log burning fireplace, living room, dining room and sitting room both with patio doors opening to the delightful rear garden and a study. Completing the ground floor you have a stunning large kitchen diner, fitted with a comprehensive range of wall and base units with contrasting work tops and a range of appliances. To the first floor you have a master bedroom with en suite shower room, three further good sized bedrooms and a modern four piece family bathroom.