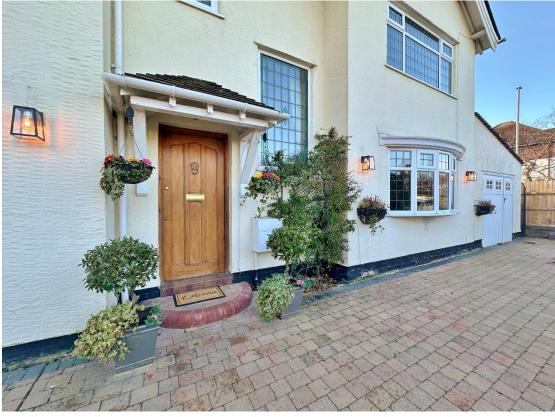

Set back from the road gated access opens to an in out driveway providing ample off road parking and the attractive property frontage. Inside this superb accommodation comprises a welcoming hallway, downstairs W.C, five well proportioned reception rooms which comprise a bay fronted lounge with log burning fireplace, living room, dining room and sitting room both with patio doors opening to the delightful rear garden and a study. Completing the ground floor you have a stunning large kitchen diner, fitted with a comprehensive range of wall and base units with contrasting work tops and a range of appliances. To the first floor you have a master bedroom with en suite shower room, three further good sized bedrooms and a modern four piece family bathroom.