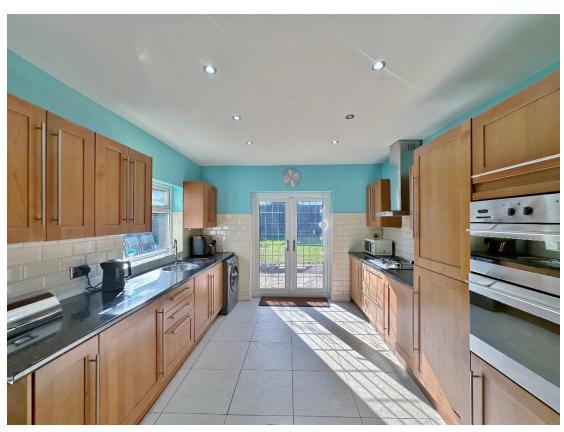

Set back from the road gated access opens to an in out driveway providing ample off road parking and the attractive property frontage. Inside this superb accommodation comprises a welcoming hallway, downstairs W.C, five well proportioned reception rooms which comprise a bay fronted lounge with log burning fireplace, living room, dining room and sitting room both with patio doors opening to the delightful rear garden and a study. Completing the ground floor you have a stunning large kitchen diner, fitted with a comprehensive range of wall and base units with contrasting work tops and a range of appliances. To the first floor you have a master bedroom with en suite shower room, three further good sized bedrooms and a modern four piece family bathroom.