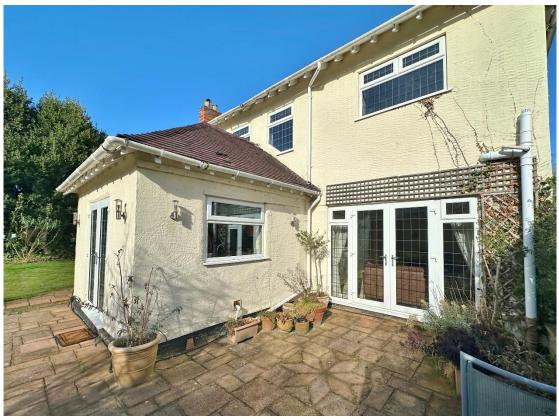

Set back from the road gated access opens to an in out driveway providing ample off road parking and the attractive property frontage. Inside this superb accommodation comprises a welcoming hallway, downstairs W.C, five well proportioned reception rooms which comprise a bay fronted lounge with log burning fireplace, living room, dining room and sitting room both with patio doors opening to the delightful rear garden and a study. Completing the ground floor you have a stunning large kitchen diner, fitted with a comprehensive range of wall and base units with contrasting work tops and a range of appliances. To the first floor you have a master bedroom with en suite shower room, three further good sized bedrooms and a modern four piece family bathroom.

The rear garden encapsulates this home perfectly, a generous south facing garden beautifully manicured with sweeping lawn and patio area perfect for alfresco dining or entertaining. Heswall is a town with its own unique charm, bustling with local boutique shops, cafes and beauty salons. Boasting a wealth of highly acclaimed schools for all ages, there are superb recreational facilities close by including Heswall Football Club, Golf, Tennis and Squash Club. An established network of roads including the M53 and M56 motorways afford commuting links throughout Wirral, Chester and Liverpool.