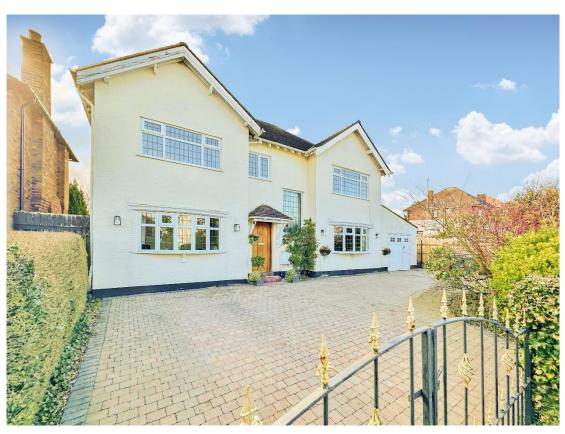

## **Description**

Executive home of exacting standards and generous proportions, Move Residential are delighted to showcase this magnificent four bedroom detached family home occupying a large plot nestled in the highly sought after area of Heswall. Spanning over 2,100 square foot of sumptuous accommodation appointed to a high standard throughout and flooded with natural light.

Set back from the road gated access opens to an in out driveway providing ample off road parking and the attractive property frontage. Inside this superb accommodation comprises a welcoming hallway, downstairs W.C, five well proportioned reception rooms which comprise a bay fronted lounge with log burning fireplace, living room, dining room and sitting room both with patio doors opening to the delightful rear garden and a study. Completing the ground floor you have a stunning large kitchen diner, fitted with a comprehensive range of wall and base units with contrasting work tops and a range of appliances. To the first floor you have a master bedroom with en suite shower room, three further good sized bedrooms and a modern four piece family bathroom.