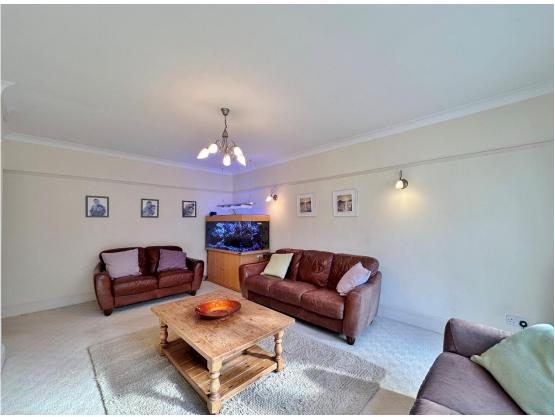

Set back from the road gated access opens to an in out driveway providing ample off road parking and the attractive property frontage. Inside this superb accommodation comprises a welcoming hallway, downstairs W.C, five well proportioned reception rooms which comprise a bay fronted lounge with log burning fireplace, living room, dining room and sitting room both with patio doors opening to the delightful rear garden and a study. Completing the ground floor you have a stunning large kitchen diner, fitted with a comprehensive range of wall and base units with contrasting work tops and a range of appliances. To the first floor you have a master bedroom with en suite shower room, three further good sized bedrooms and a modern four piece family bathroom.