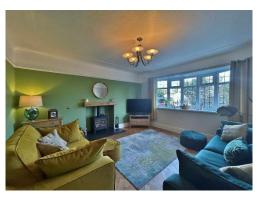

Set back from the road gated access opens to an in out driveway providing ample off road parking and the attractive property frontage. Inside this superb accommodation comprises a welcoming hallway, downstairs W.C, five well proportioned reception rooms which comprise a bay fronted lounge with log burning fireplace, living room, dining room and sitting room both with patio doors opening to the delightful rear garden and a study. Completing the ground floor you have a stunning large kitchen diner, fitted with a comprehensive range of wall and base units with contrasting work tops and a range of appliances. To the first floor you have a master bedroom with en suite shower room, three further good sized bedrooms and a modern four piece family bathroom.