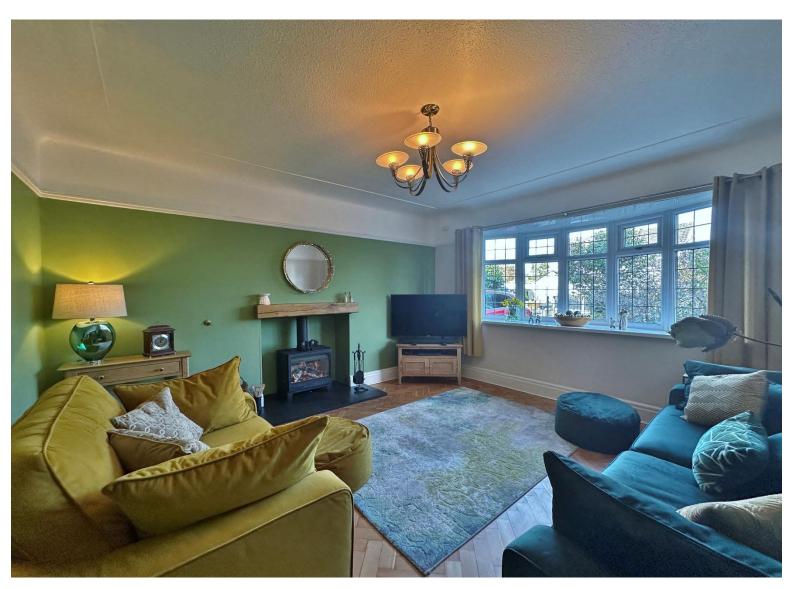

Set back from the road gated access opens to an in out driveway providing ample off road parking and the attractive property frontage. Inside this superb accommodation comprises a welcoming hallway, downstairs W.C, five well proportioned reception rooms which comprise a bay fronted lounge with log burning fireplace, living room, dining room and sitting room both with patio doors opening to the delightful rear garden and a study. Completing the ground floor you have a stunning large kitchen diner, fitted with a comprehensive range of wall and base units with contrasting work tops and a range of appliances. To the first floor you have a master bedroom with en suite shower room, three further good sized bedrooms and a modern four piece family bathroom.