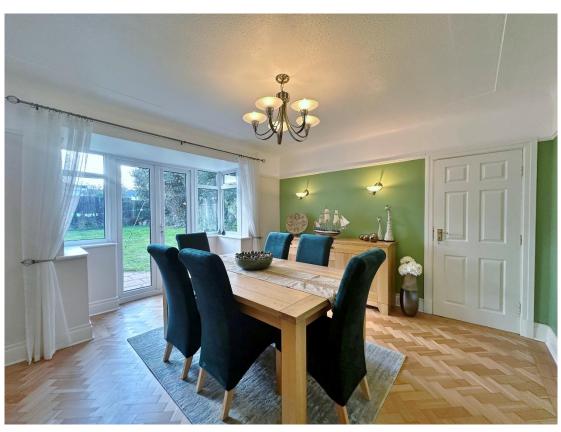

Set back from the road gated access opens to an in out driveway providing ample off road parking and the attractive property frontage. Inside this superb accommodation comprises a welcoming hallway, downstairs W.C, five well proportioned reception rooms which comprise a bay fronted lounge with log burning fireplace, living room, dining room and sitting room both with patio doors opening to the delightful rear garden and a study. Completing the ground floor you have a stunning large kitchen diner, fitted with a comprehensive range of wall and base units with contrasting work tops and a range of appliances. To the first floor you have a master bedroom with en suite shower room, three further good sized bedrooms and a modern four piece family bathroom.