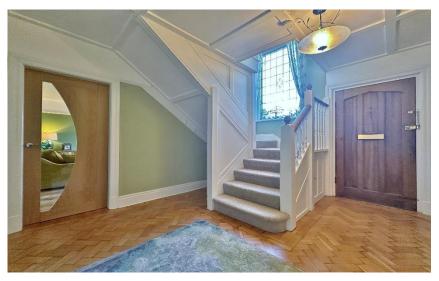

Set back from the road gated access opens to an in out driveway providing ample off road parking and the attractive property frontage. Inside this superb accommodation comprises a welcoming hallway, downstairs W.C, five well proportioned reception rooms which comprise a bay fronted lounge with log burning fireplace, living room, dining room and sitting room both with patio doors opening to the delightful rear garden and a study. Completing the ground floor you have a stunning large kitchen diner, fitted with a comprehensive range of wall and base units with contrasting work tops and a range of appliances. To the first floor you have a master bedroom with en suite shower room, three further good sized bedrooms and a modern four piece family bathroom.