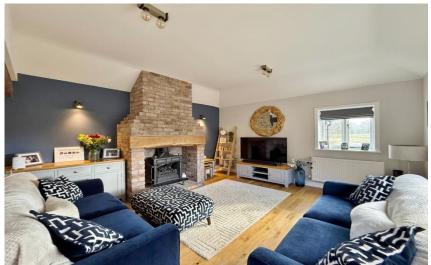

Upon entering a welcoming hallway sets the tone for the impressive interior, the hallway flows into the breathtaking kitchen diner, a well proportioned room with high quality fitted kitchen, large central island and impressive vaulted skylight window with exposed beams flooding this room with natural light. A separate lounge provides additional space for relaxation with feature brick chimney breast, fireplace and patio doors opening to the delightful rear garden. Back to the hallway you have access to the master bedroom with exposed beams and modern en suite bathroom. Second double bedroom with a range of bespoke fitted wardrobes and further set of patio doors opening to the garden. Third bedroom with fitted wardrobes velux windows and completing this superb home you have a modern shower room.