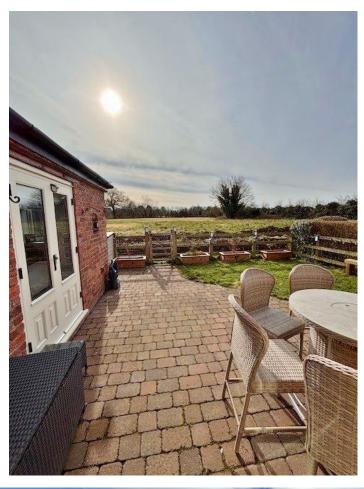

Externally the property has two allocated parking spaces with EV charging points and an office room in the garden which has been beautifully landscaped, enjoying a southery aspect with patio area, lawn and well established planting beds. The view from the garden over rolling countryside is truly spectacular.