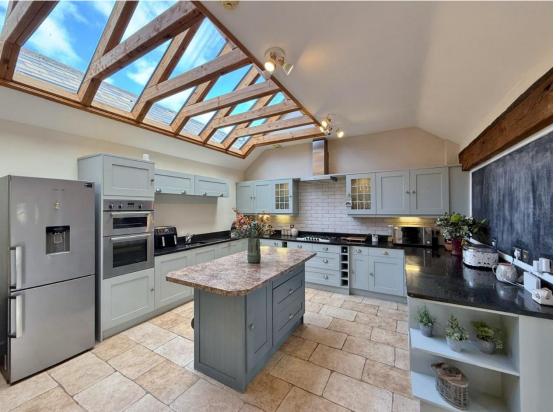

Upon entering a welcoming hallway sets the tone for the impressive interior, the hallway flows into the breathtaking kitchen diner, a well proportioned room with high quality fitted kitchen, large central island and impressive vaulted skylight window with exposed beams flooding this room with natural light. A separate lounge provides additional space for relaxation with feature brick chimney breast, fireplace and patio doors opening to the delightful rear garden. Back to the hallway you have access to the master bedroom with exposed beams and modern en suite bathroom. Second double bedroom with a range of bespoke fitted wardrobes and further set of patio doors opening to the garden. Third bedroom with fitted wardrobes velux windows and completing this superb home you have a modern shower room.