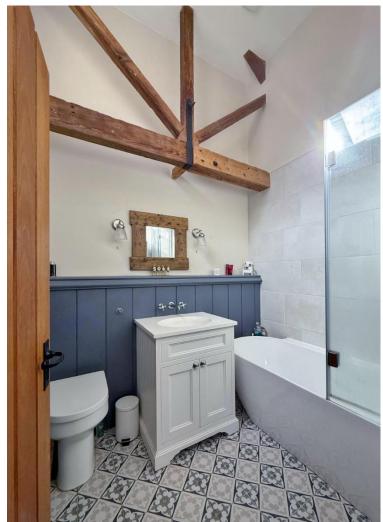

Upon entering a welcoming hallway sets the tone for the impressive interior, the hallway flows into the breathtaking kitchen diner, a well proportioned room with high quality fitted kitchen, large central island and impressive vaulted skylight window with exposed beams flooding this room with natural light. A separate lounge provides additional space for relaxation with feature brick chimney breast, fireplace and patio doors opening to the delightful rear garden. Back to the hallway you have access to the master bedroom with exposed beams and modern en suite bathroom. Second double bedroom with a range of bespoke fitted wardrobes and further set of patio doors opening to the garden. Third bedroom with fitted wardrobes velux windows and completing this superb home you have a modern shower room.