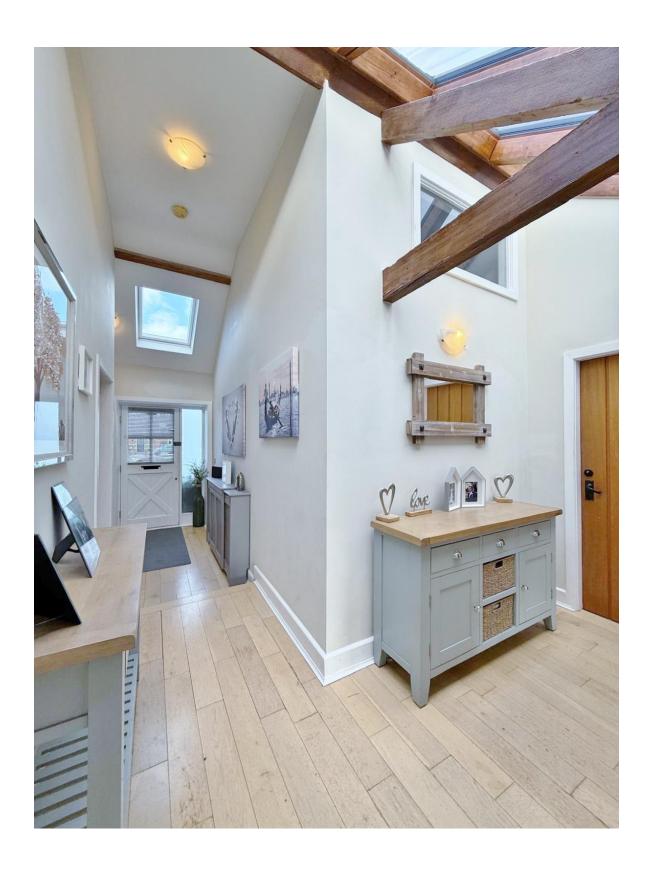

Upon entering a welcoming hallway sets the tone for the impressive interior, the hallway flows into the breathtaking kitchen diner, a well proportioned room with high quality fitted kitchen, large central island and impressive vaulted skylight window with exposed beams flooding this room with natural light. A separate lounge provides additional space for relaxation with feature brick chimney breast, fireplace and patio doors opening to the delightful rear garden. Back to the hallway you have access to the master bedroom with exposed beams and modern en suite bathroom. Second double bedroom with a range of bespoke fitted wardrobes and further set of patio doors opening to the garden. Third bedroom with fitted wardrobes velux windows and completing this superb home you have a modern shower room.