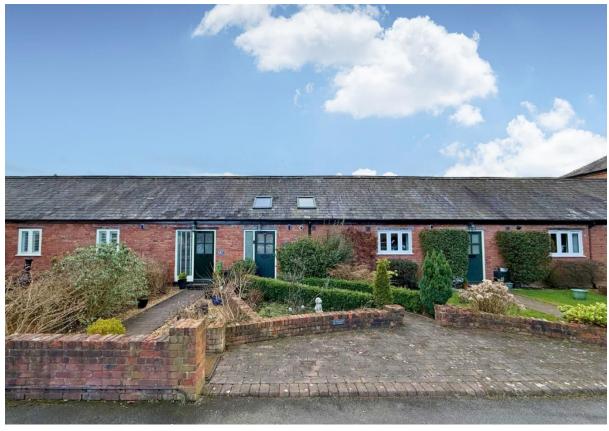

## **Description**

Nestled on an idyllic plot with open rear aspect over rolling countryside, Move Residential are delighted to showcase this impressive three bedroom mews bungalow. Seamlessly blending character features with contemporary living this home spans over 1,300 square foot of sumptuous accommodation which must be viewed to be appreciated in full.

Externally the property has two allocated parking spaces with EV charging points and an office room in the garden which has been beautifully landscaped, enjoying a southery aspect with patio area, lawn and well established planting beds. The view from the garden over rolling countryside is truly spectacular.