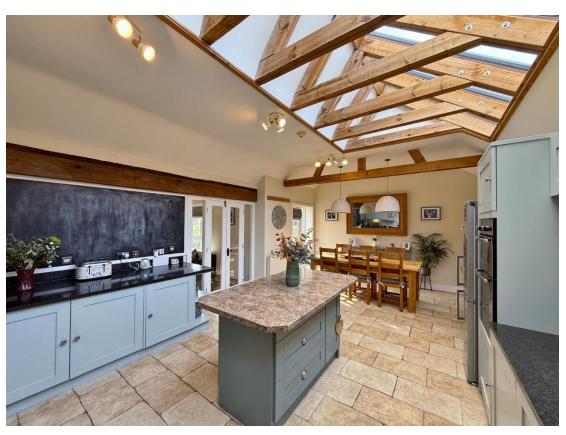

Upon entering a welcoming hallway sets the tone for the impressive interior, the hallway flows into the breathtaking kitchen diner, a well proportioned room with high quality fitted kitchen, large central island and impressive vaulted skylight window with exposed beams flooding this room with natural light. A separate lounge provides additional space for relaxation with feature brick chimney breast, fireplace and patio doors opening to the delightful rear garden. Back to the hallway you have access to the master bedroom with exposed beams and modern en suite bathroom. Second double bedroom with a range of bespoke fitted wardrobes and further set of patio doors opening to the garden. Third bedroom with fitted wardrobes velux windows and completing this superb home you have a modern shower room.