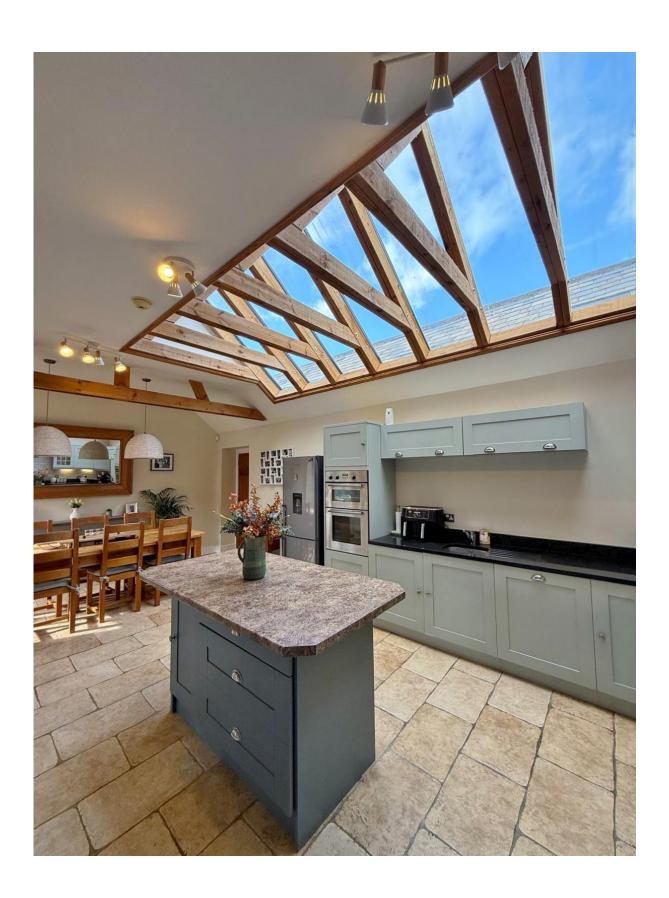

Upon entering a welcoming hallway sets the tone for the impressive interior, the hallway flows into the breathtaking kitchen diner, a well proportioned room with high quality fitted kitchen, large central island and impressive vaulted skylight window with exposed beams flooding this room with natural light. A separate lounge provides additional space for relaxation with feature brick chimney breast, fireplace and patio doors opening to the delightful rear garden. Back to the hallway you have access to the master bedroom with exposed beams and modern en suite bathroom. Second double bedroom with a range of bespoke fitted wardrobes and further set of patio doors opening to the garden. Third bedroom with fitted wardrobes velux windows and completing this superb home you have a modern shower room.