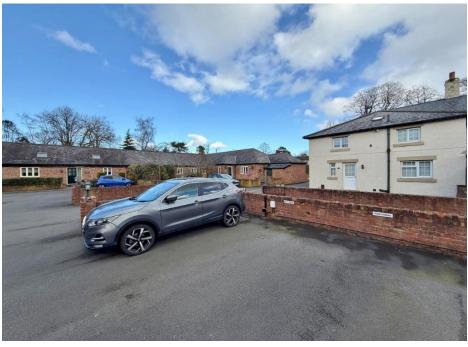

Externally the property has two allocated parking spaces with EV charging points and an office room in the garden which has been beautifully landscaped, enjoying a southery aspect with patio area, lawn and well established planting beds. The view from the garden over rolling countryside is truly spectacular.