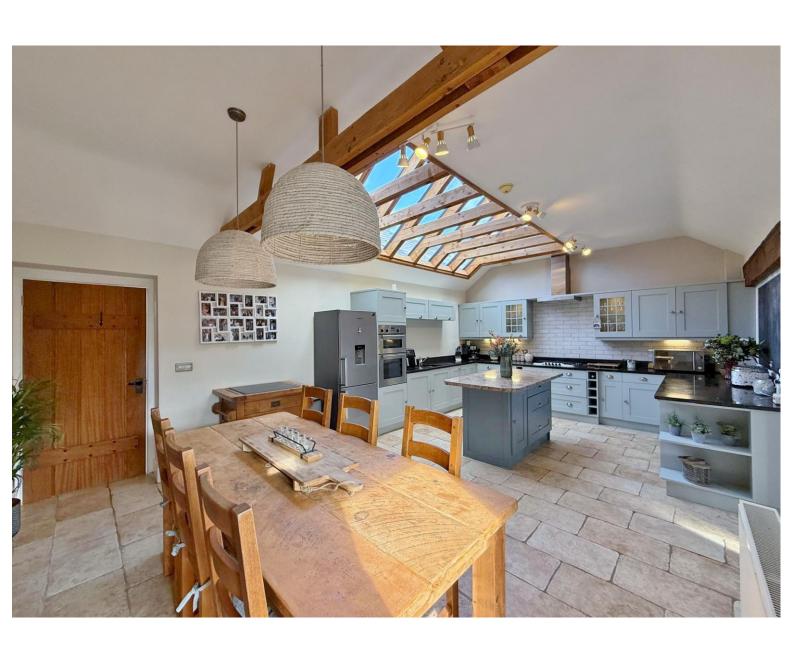

Upon entering a welcoming hallway sets the tone for the impressive interior, the hallway flows into the breathtaking kitchen diner, a well proportioned room with high quality fitted kitchen, large central island and impressive vaulted skylight window with exposed beams flooding this room with natural light. A separate lounge provides additional space for relaxation with feature brick chimney breast, fireplace and patio doors opening to the delightful rear garden. Back to the hallway you have access to the master bedroom with exposed beams and modern en suite bathroom. Second double bedroom with a range of bespoke fitted wardrobes and further set of patio doors opening to the garden. Third bedroom with fitted wardrobes velux windows and completing this superb home you have a modern shower room.