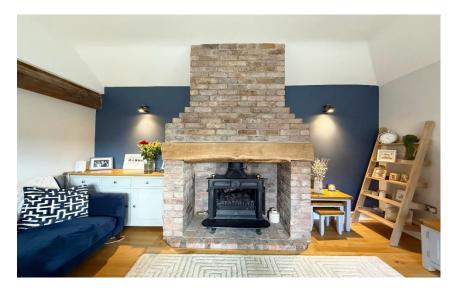

Upon entering a welcoming hallway sets the tone for the impressive interior, the hallway flows into the breathtaking kitchen diner, a well proportioned room with high quality fitted kitchen, large central island and impressive vaulted skylight window with exposed beams flooding this room with natural light. A separate lounge provides additional space for relaxation with feature brick chimney breast, fireplace and patio doors opening to the delightful rear garden. Back to the hallway you have access to the master bedroom with exposed beams and modern en suite bathroom. Second double bedroom with a range of bespoke fitted wardrobes and further set of patio doors opening to the garden. Third bedroom with fitted wardrobes velux windows and completing this superb home you have a modern shower room.