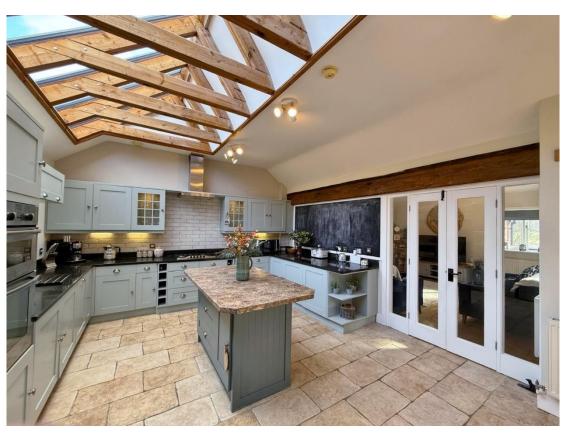

Upon entering a welcoming hallway sets the tone for the impressive interior, the hallway flows into the breathtaking kitchen diner, a well proportioned room with high quality fitted kitchen, large central island and impressive vaulted skylight window with exposed beams flooding this room with natural light. A separate lounge provides additional space for relaxation with feature brick chimney breast, fireplace and patio doors opening to the delightful rear garden. Back to the hallway you have access to the master bedroom with exposed beams and modern en suite bathroom. Second double bedroom with a range of bespoke fitted wardrobes and further set of patio doors opening to the garden. Third bedroom with fitted wardrobes velux windows and completing this superb home you have a modern shower room.