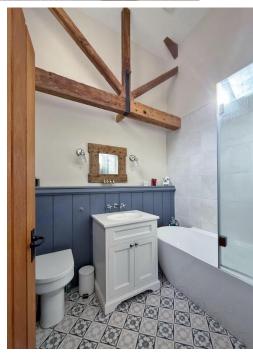

Upon entering a welcoming hallway sets the tone for the impressive interior, the hallway flows into the breathtaking kitchen diner, a well proportioned room with high quality fitted kitchen, large central island and impressive vaulted skylight window with exposed beams flooding this room with natural light. A separate lounge provides additional space for relaxation with feature brick chimney breast, fireplace and patio doors opening to the delightful rear garden. Back to the hallway you have access to the master bedroom with exposed beams and modern en suite bathroom. Second double bedroom with a range of bespoke fitted wardrobes and further set of patio doors opening to the garden. Third bedroom with fitted wardrobes velux windows and completing this superb home you have a modern shower room.