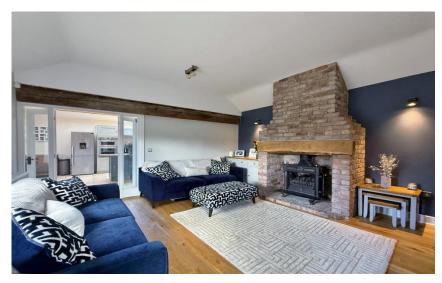

Upon entering a welcoming hallway sets the tone for the impressive interior, the hallway flows into the breathtaking kitchen diner, a well proportioned room with high quality fitted kitchen, large central island and impressive vaulted skylight window with exposed beams flooding this room with natural light. A separate lounge provides additional space for relaxation with feature brick chimney breast, fireplace and patio doors opening to the delightful rear garden. Back to the hallway you have access to the master bedroom with exposed beams and modern en suite bathroom. Second double bedroom with a range of bespoke fitted wardrobes and further set of patio doors opening to the garden. Third bedroom with fitted wardrobes velux windows and completing this superb home you have a modern shower room.