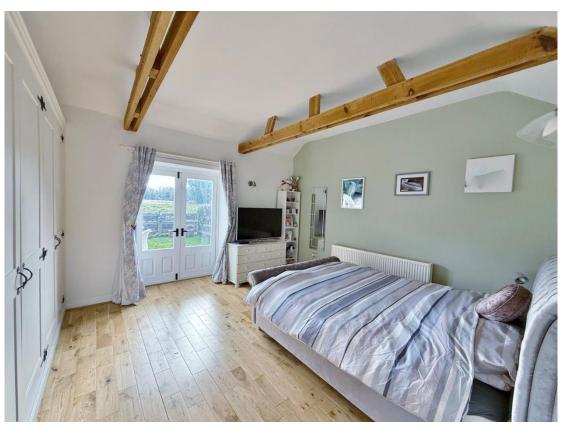

Upon entering a welcoming hallway sets the tone for the impressive interior, the hallway flows into the breathtaking kitchen diner, a well proportioned room with high quality fitted kitchen, large central island and impressive vaulted skylight window with exposed beams flooding this room with natural light. A separate lounge provides additional space for relaxation with feature brick chimney breast, fireplace and patio doors opening to the delightful rear garden. Back to the hallway you have access to the master bedroom with exposed beams and modern en suite bathroom. Second double bedroom with a range of bespoke fitted wardrobes and further set of patio doors opening to the garden. Third bedroom with fitted wardrobes velux windows and completing this superb home you have a modern shower room.