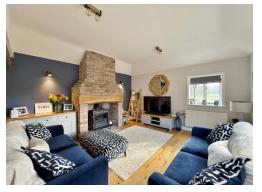

Upon entering a welcoming hallway sets the tone for the impressive interior, the hallway flows into the breathtaking kitchen diner, a well proportioned room with high quality fitted kitchen, large central island and impressive vaulted skylight window with exposed beams flooding this room with natural light. A separate lounge provides additional space for relaxation with feature brick chimney breast, fireplace and patio doors opening to the delightful rear garden. Back to the hallway you have access to the master bedroom with exposed beams and modern en suite bathroom. Second double bedroom with a range of bespoke fitted wardrobes and further set of patio doors opening to the garden. Third bedroom with fitted wardrobes velux windows and completing this superb home you have a modern shower room.