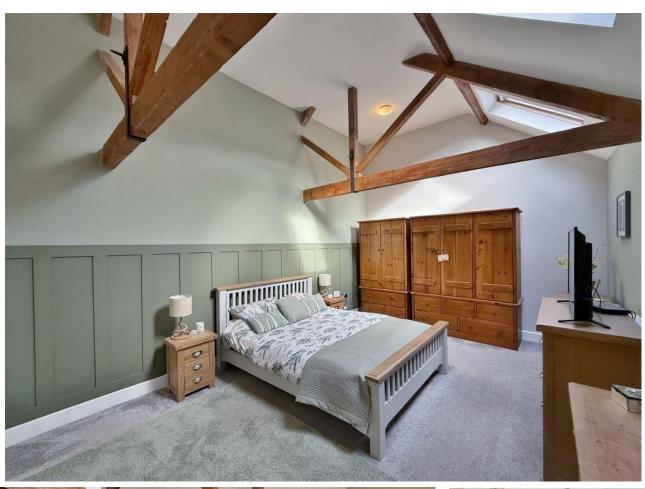

Upon entering a welcoming hallway sets the tone for the impressive interior, the hallway flows into the breathtaking kitchen diner, a well proportioned room with high quality fitted kitchen, large central island and impressive vaulted skylight window with exposed beams flooding this room with natural light. A separate lounge provides additional space for relaxation with feature brick chimney breast, fireplace and patio doors opening to the delightful rear garden. Back to the hallway you have access to the master bedroom with exposed beams and modern en suite bathroom. Second double bedroom with a range of bespoke fitted wardrobes and further set of patio doors opening to the garden. Third bedroom with fitted wardrobes velux windows and completing this superb home you have a modern shower room.