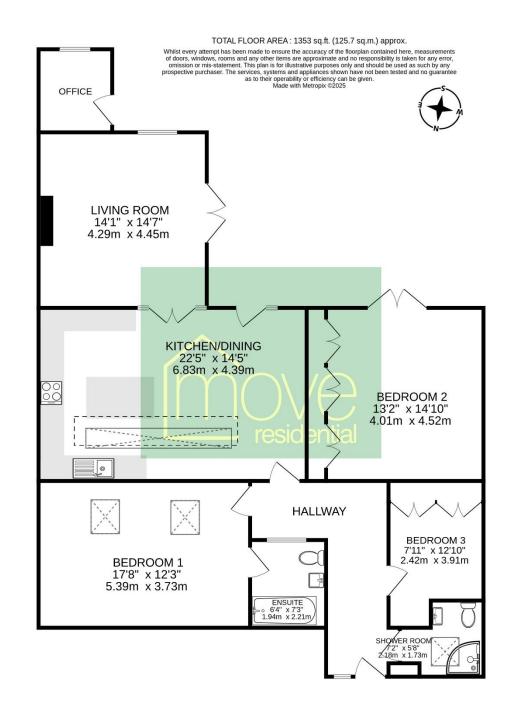

Chestnut Farm, Hooton, Cheshire CH66 1QU

- Impressive and Charming Three Double Bedroom Mews Bungalow
- Boasting Over 1300 Square Foot of Sumptuous Accommodation
- Stunning Living Room with Feature Brick Chimney Breast and Fireplace
- Two Parking Spaces with EV Charging Points and External Office Room
- Seamlessly Blending Character Features with Contemporary Living
- Hallway, Three Sizeable Bedrooms, En Suite and Shower Room
- Breathtaking Kitchen Diner with Vaulted Skylight with Exposed Beams
- Beautifull South Facing Rear Garden with Open Aspect Over Countryside







£425,000













































## Floor Plan



## **Description**

Nestled on an idyllic plot with open rear aspect over rolling countryside, Move Residential are delighted to showcase this impressive three bedroom mews bungalow. Seamlessly blending character features with contemporary living this home spans over 1,300 square foot of sumptuous accommodation which must be viewed to be appreciated in full.

Upon entering a welcoming hallway sets the tone for the impressive interior, the hallway flows into the breathtaking kitchen diner, a well proportioned room with high quality fitted kitchen, large central island and impressive vaulted skylight window with exposed beams flooding this room with natural light. A separate lounge provides additional space for relaxation with feature brick chimney breast, fireplace and patio doors opening