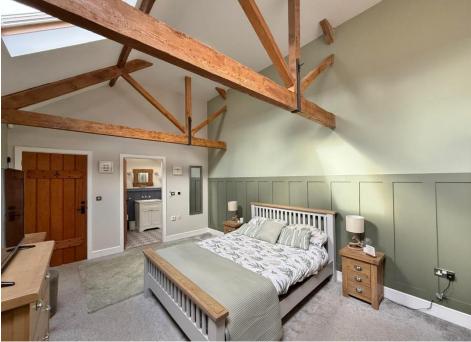

Upon entering a welcoming hallway sets the tone for the impressive interior, the hallway flows into the breathtaking kitchen diner, a well proportioned room with high quality fitted kitchen, large central island and impressive vaulted skylight window with exposed beams flooding this room with natural light. A separate lounge provides additional space for relaxation with feature brick chimney breast, fireplace and patio doors opening to the delightful rear garden. Back to the hallway you have access to the master bedroom with exposed beams and modern en suite bathroom. Second double bedroom with a range of bespoke fitted wardrobes and further set of patio doors opening to the garden. Third bedroom with fitted wardrobes velux windows and completing this superb home you have a modern shower room.