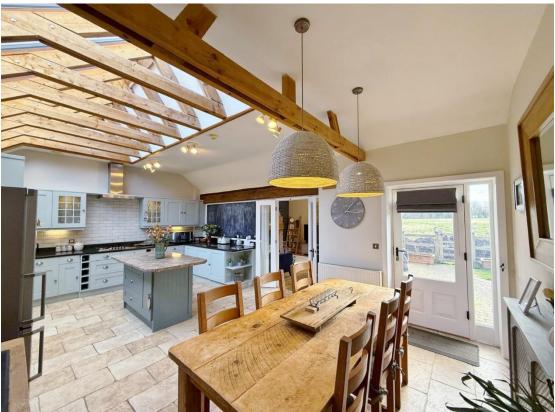

Upon entering a welcoming hallway sets the tone for the impressive interior, the hallway flows into the breathtaking kitchen diner, a well proportioned room with high quality fitted kitchen, large central island and impressive vaulted skylight window with exposed beams flooding this room with natural light. A separate lounge provides additional space for relaxation with feature brick chimney breast, fireplace and patio doors opening to the delightful rear garden. Back to the hallway you have access to the master bedroom with exposed beams and modern en suite bathroom. Second double bedroom with a range of bespoke fitted wardrobes and further set of patio doors opening to the garden. Third bedroom with fitted wardrobes velux windows and completing this superb home you have a modern shower room.