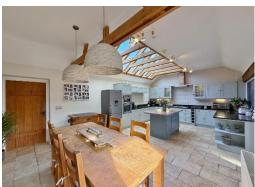

Upon entering a welcoming hallway sets the tone for the impressive interior, the hallway flows into the breathtaking kitchen diner, a well proportioned room with high quality fitted kitchen, large central island and impressive vaulted skylight window with exposed beams flooding this room with natural light. A separate lounge provides additional space for relaxation with feature brick chimney breast, fireplace and patio doors opening to the delightful rear garden. Back to the hallway you have access to the master bedroom with exposed beams and modern en suite bathroom. Second double bedroom with a range of bespoke fitted wardrobes and further set of patio doors opening to the garden. Third bedroom with fitted wardrobes velux windows and completing this superb home you have a modern shower room.