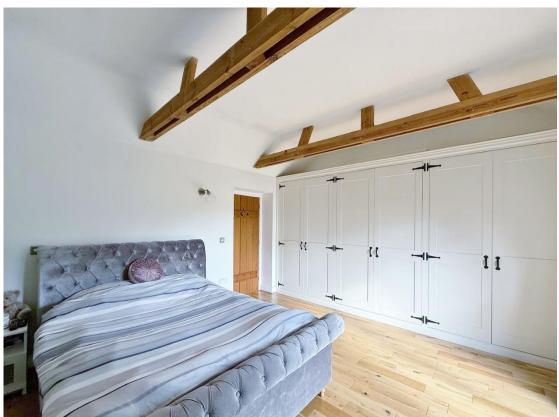

Upon entering a welcoming hallway sets the tone for the impressive interior, the hallway flows into the breathtaking kitchen diner, a well proportioned room with high quality fitted kitchen, large central island and impressive vaulted skylight window with exposed beams flooding this room with natural light. A separate lounge provides additional space for relaxation with feature brick chimney breast, fireplace and patio doors opening to the delightful rear garden. Back to the hallway you have access to the master bedroom with exposed beams and modern en suite bathroom. Second double bedroom with a range of bespoke fitted wardrobes and further set of patio doors opening to the garden. Third bedroom with fitted wardrobes velux windows and completing this superb home you have a modern shower room.