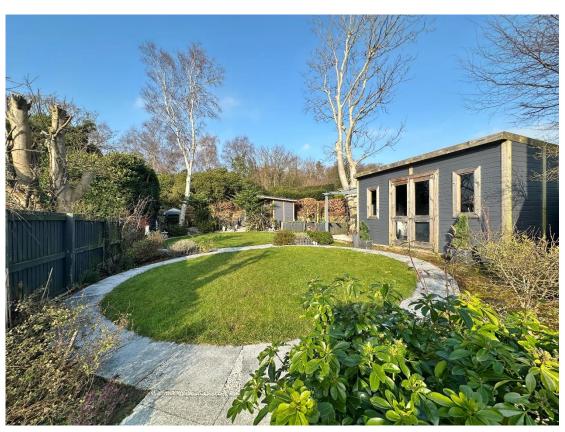

The grounds encapsulate this home perfectly, included in the sale is a unique tree house with balcony, sizeable lounge and shower room. You also have a large detached games room, a further ideal space with a multitude of uses with living room and en suite shower room and a detached gym. The landscaped gardens wrap around this home providing a great space for alfresco dining, entertaining or relaxing. You have a large patio area enjoying the sensational views, sweeping lawned areas and well established planting beds.