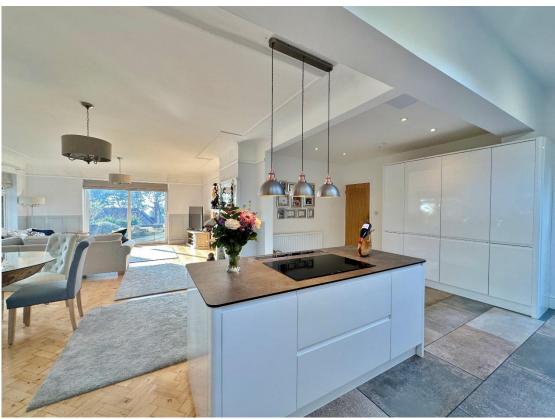

Secure gated access opens to a sweeping driveway providing ample off road parking and including a feature car turntable, a lovely sandstone pathway leads you to the attractive property frontage. Inside you have a porch with floor to ceiling windows so you can sit end enjoy the plot and superb Estuary Views. A welcoming hallway with feature wooden turned staircase incorporating a wine store. Formal lounge with feature brick fireplace and patio doors opening to the delightful gardens. At the heart of this home you have a spectacular open plan living kitchen diner, a well proportioned space ideal for cooking, relaxing or entertaining, with a log burner in the centre of the room and an array of windows filling the space with natural light. The bespoke kitchen features handless cabinetry, high quality work tops, centre island and a range of integrated appliances. The ground floor further boasts a utility room, double bedroom/study and modern shower room. To the first floor you have an impressive master bedroom with fitted wardrobes, Velux Cabrio positioned to full appreciate the views and a luxury en suite shower room. Second double bedroom with walk in wardrobe and storage cupboard, third double bedroom and a contemporary four piece family bathroom suite.