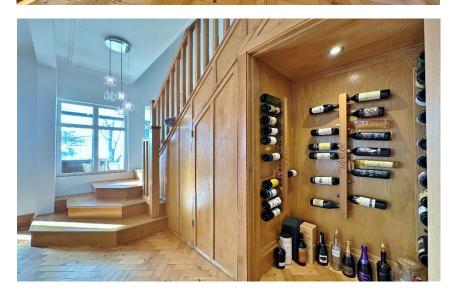

Secure gated access opens to a sweeping driveway providing ample off road parking and including a feature car turntable, a lovely sandstone pathway leads you to the attractive property frontage. Inside you have a porch with floor to ceiling windows so you can sit end enjoy the plot and superb Estuary Views. A welcoming hallway with feature wooden turned staircase incorporating a wine store. Formal lounge with feature brick fireplace and patio doors opening to the delightful gardens. At the heart of this home you have a spectacular open plan living kitchen diner, a well proportioned space ideal for cooking, relaxing or entertaining, with a log burner in the centre of the room and an array of windows filling the space with natural light. The bespoke kitchen features handless cabinetry, high quality work tops, centre island and a range of integrated appliances. The ground floor further boasts a utility room, double bedroom/study and modern shower room. To the first floor you have an impressive master bedroom with fitted wardrobes, Velux Cabrio positioned to full appreciate the views and a luxury en suite shower room. Second double bedroom with walk in wardrobe and storage cupboard, third double bedroom and a contemporary four piece family bathroom suite.