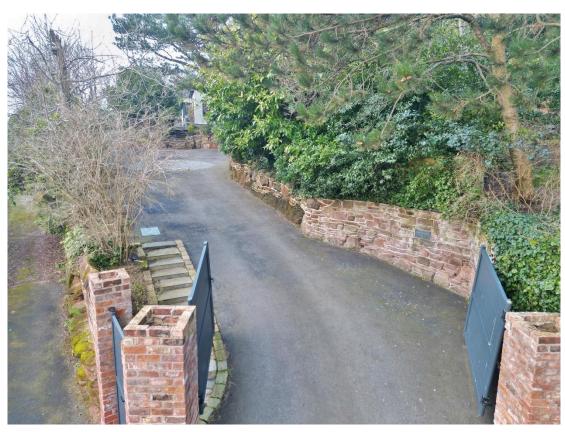

Secure gated access opens to a sweeping driveway providing ample off road parking and including a feature car turntable, a lovely sandstone pathway leads you to the attractive property frontage. Inside you have a porch with floor to ceiling windows so you can sit end enjoy the plot and superb Estuary Views. A welcoming hallway with feature wooden turned staircase incorporating a wine store. Formal lounge with feature brick fireplace and patio doors opening to the delightful gardens. At the heart of this home you have a spectacular open plan living kitchen diner, a well proportioned space ideal for cooking, relaxing or entertaining, with a log burner in the centre of the room and an array of windows filling the space with natural light. The bespoke kitchen features handless cabinetry, high quality work tops, centre island and a range of integrated appliances. The ground floor further boasts a utility room, double bedroom/study and modern shower room. To the first floor you have an impressive master bedroom with fitted wardrobes, Velux Cabrio positioned to full appreciate the views and a luxury en suite shower room. Second double bedroom with walk in wardrobe and storage cupboard, third double bedroom and a contemporary four piece family bathroom suite.