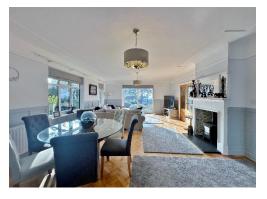

Secure gated access opens to a sweeping driveway providing ample off road parking and including a feature car turntable, a lovely sandstone pathway leads you to the attractive property frontage. Inside you have a porch with floor to ceiling windows so you can sit end enjoy the plot and superb Estuary Views. A welcoming hallway with feature wooden turned staircase incorporating a wine store. Formal lounge with feature brick fireplace and patio doors opening to the delightful gardens. At the heart of this home you have a spectacular open plan living kitchen diner, a well proportioned space ideal for cooking, relaxing or entertaining, with a log burner in the centre of the room and an array of windows filling the space with natural light. The bespoke kitchen features handless cabinetry, high quality work tops, centre island and a range of integrated appliances. The ground floor further boasts a utility room, double bedroom/study and modern shower room. To the first floor you have an impressive master bedroom with fitted wardrobes, Velux Cabrio positioned to full appreciate the views and a luxury en suite shower room. Second double bedroom with walk in wardrobe and storage cupboard, third double bedroom and a contemporary four piece family bathroom suite.