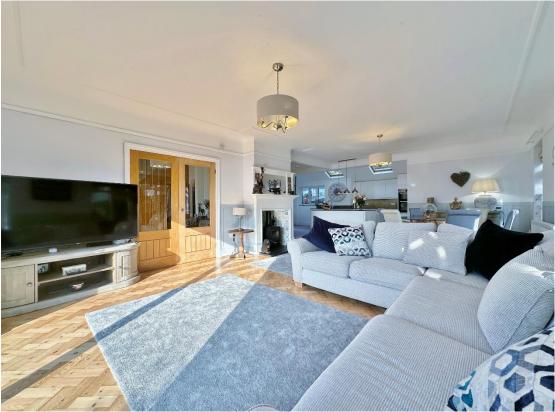

Secure gated access opens to a sweeping driveway providing ample off road parking and including a feature car turntable, a lovely sandstone pathway leads you to the attractive property frontage. Inside you have a porch with floor to ceiling windows so you can sit end enjoy the plot and superb Estuary Views. A welcoming hallway with feature wooden turned staircase incorporating a wine store. Formal lounge with feature brick fireplace and patio doors opening to the delightful gardens. At the heart of this home you have a spectacular open plan living kitchen diner, a well proportioned space ideal for cooking, relaxing or entertaining, with a log burner in the centre of the room and an array of windows filling the space with natural light. The bespoke kitchen features handless cabinetry, high quality work tops, centre island and a range of integrated appliances. The ground floor further boasts a utility room, double bedroom/study and modern shower room. To the first floor you have an impressive master bedroom with fitted wardrobes, Velux Cabrio positioned to full appreciate the views and a luxury en suite shower room. Second double bedroom with walk in wardrobe and storage cupboard, third double bedroom and a contemporary four piece family bathroom suite.