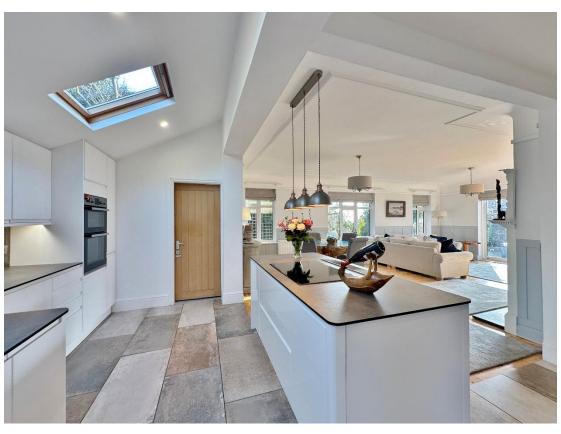

Secure gated access opens to a sweeping driveway providing ample off road parking and including a feature car turntable, a lovely sandstone pathway leads you to the attractive property frontage. Inside you have a porch with floor to ceiling windows so you can sit end enjoy the plot and superb Estuary Views. A welcoming hallway with feature wooden turned staircase incorporating a wine store. Formal lounge with feature brick fireplace and patio doors opening to the delightful gardens. At the heart of this home you have a spectacular open plan living kitchen diner, a well proportioned space ideal for cooking, relaxing or entertaining, with a log burner in the centre of the room and an array of windows filling the space with natural light. The bespoke kitchen features handless cabinetry, high quality work tops, centre island and a range of integrated appliances. The ground floor further boasts a utility room, double bedroom/study and modern shower room. To the first floor you have an impressive master bedroom with fitted wardrobes, Velux Cabrio positioned to full appreciate the views and a luxury en suite shower room. Second double bedroom with walk in wardrobe and storage cupboard, third double bedroom and a contemporary four piece family bathroom suite.