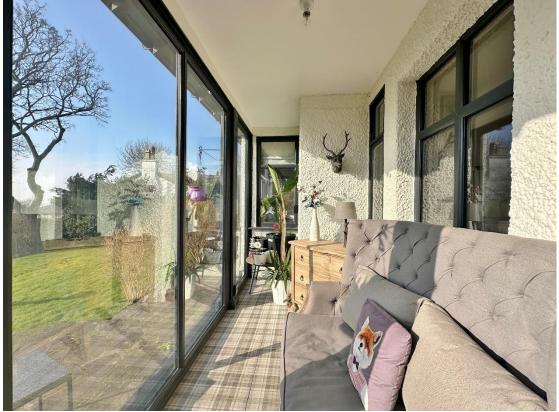

Secure gated access opens to a sweeping driveway providing ample off road parking and including a feature car turntable, a lovely sandstone pathway leads you to the attractive property frontage. Inside you have a porch with floor to ceiling windows so you can sit end enjoy the plot and superb Estuary Views. A welcoming hallway with feature wooden turned staircase incorporating a wine store. Formal lounge with feature brick fireplace and patio doors opening to the delightful gardens. At the heart of this home you have a spectacular open plan living kitchen diner, a well proportioned space ideal for cooking, relaxing or entertaining, with a log burner in the centre of the room and an array of windows filling the space with natural light. The bespoke kitchen features handless cabinetry, high quality work tops, centre island and a range of integrated appliances. The ground floor further boasts a utility room, double bedroom/study and modern shower room. To the first floor you have an impressive master bedroom with fitted wardrobes, Velux Cabrio positioned to full appreciate the views and a luxury en suite shower room. Second double bedroom with walk in wardrobe and storage cupboard, third double bedroom and a contemporary four piece family bathroom suite.