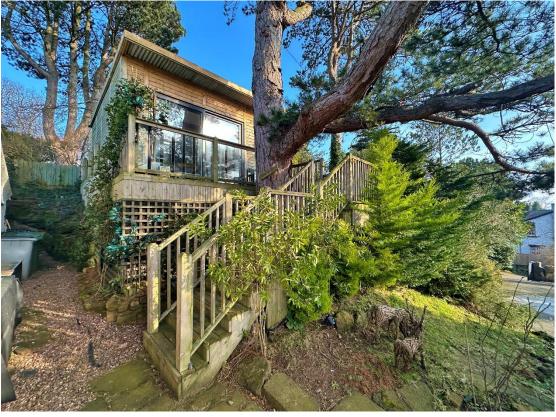

The grounds encapsulate this home perfectly, included in the sale is a unique tree house with balcony, sizeable lounge and shower room. You also have a large detached games room, a further ideal space with a multitude of uses with living room and en suite shower room and a detached gym. The landscaped gardens wrap around this home providing a great space for alfresco dining, entertaining or relaxing. You have a large patio area enjoying the sensational views, sweeping lawned areas and well established planting beds.