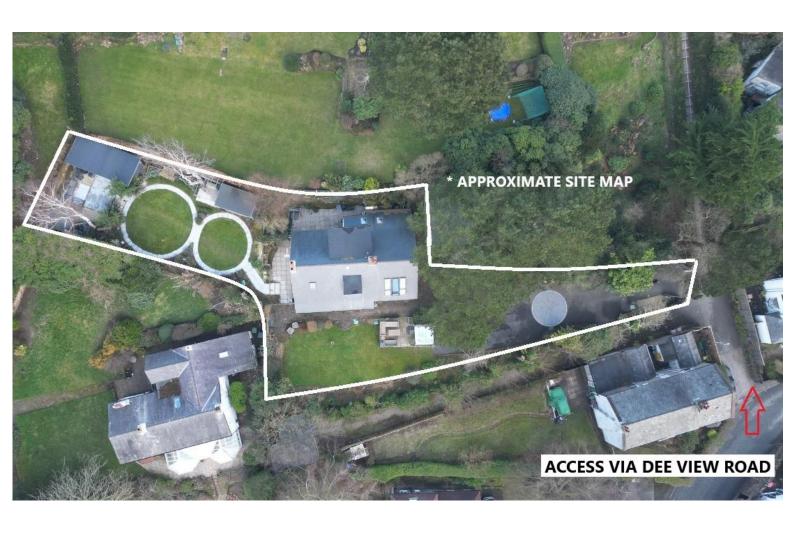

Secure gated access opens to a sweeping driveway providing ample off road parking and including a feature car turntable, a lovely sandstone pathway leads you to the attractive property frontage. Inside you have a porch with floor to ceiling windows so you can sit end enjoy the plot and superb Estuary Views. A welcoming hallway with feature wooden turned staircase incorporating a wine store. Formal lounge with feature brick fireplace and patio doors opening to the delightful gardens. At the heart of this home you have a spectacular open plan living kitchen diner, a well proportioned space ideal for cooking, relaxing or entertaining, with a log burner in the centre of the room and an array of windows filling the space with natural light. The bespoke kitchen features handless cabinetry, high quality work tops, centre island and a range of integrated appliances. The ground floor further boasts a utility room, double bedroom/study and modern shower room. To the first floor you have an impressive master bedroom with fitted wardrobes, Velux Cabrio positioned to full appreciate the views and a luxury en suite shower room. Second double bedroom with walk in wardrobe and storage cupboard, third double bedroom and a contemporary four piece family bathroom suite.

The grounds encapsulate this home perfectly, included in the sale is a unique tree house with balcony, sizeable lounge and shower room. You also have a large detached games room, a further ideal space with a multitude of uses with living room and en suite shower room and a detached gym. The landscaped gardens wrap around this home providing a great space for alfresco dining, entertaining or relaxing. You have a large patio area enjoying the sensational views, sweeping lawned areas and well established planting beds.