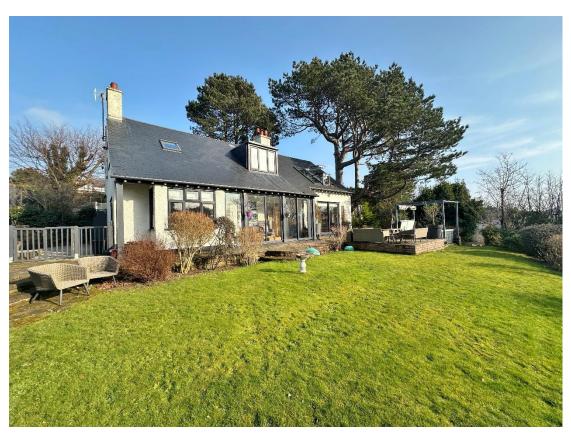

The grounds encapsulate this home perfectly, included in the sale is a unique tree house with balcony, sizeable lounge and shower room. You also have a large detached games room, a further ideal space with a multitude of uses with living room and en suite shower room and a detached gym. The landscaped gardens wrap around this home providing a great space for alfresco dining, entertaining or relaxing. You have a large patio area enjoying the sensational views, sweeping lawned areas and well established planting beds.