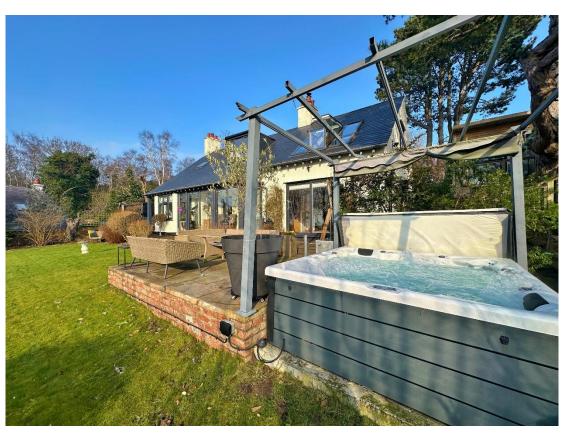

Secure gated access opens to a sweeping driveway providing ample off road parking and including a feature car turntable, a lovely sandstone pathway leads you to the attractive property frontage. Inside you have a porch with floor to ceiling windows so you can sit end enjoy the plot and superb Estuary Views. A welcoming hallway with feature wooden turned staircase incorporating a wine store. Formal lounge with feature brick fireplace and patio doors opening to the delightful gardens. At the heart of this home you have a spectacular open plan living kitchen diner, a well proportioned space ideal for cooking, relaxing or entertaining, with a log burner in the centre of the room and an array of windows filling the space with natural light. The bespoke kitchen features handless cabinetry, high quality work tops, centre island and a range of integrated appliances. The ground floor further boasts a utility room, double bedroom/study and modern shower room. To the first floor you have an impressive master bedroom with fitted wardrobes, Velux Cabrio positioned to full appreciate the views and a luxury en suite shower room. Second double bedroom with walk in wardrobe and storage cupboard, third double bedroom and a contemporary four piece family bathroom suite.

The grounds encapsulate this home perfectly, included in the sale is a unique tree house with balcony, sizeable lounge and shower room. You also have a large detached games room, a further ideal space with a multitude of uses with living room and en suite shower room and a detached gym. The landscaped gardens wrap around this home providing a great space for alfresco dining, entertaining or relaxing. You have a large patio area enjoying the sensational views, sweeping lawned areas and well established planting beds.