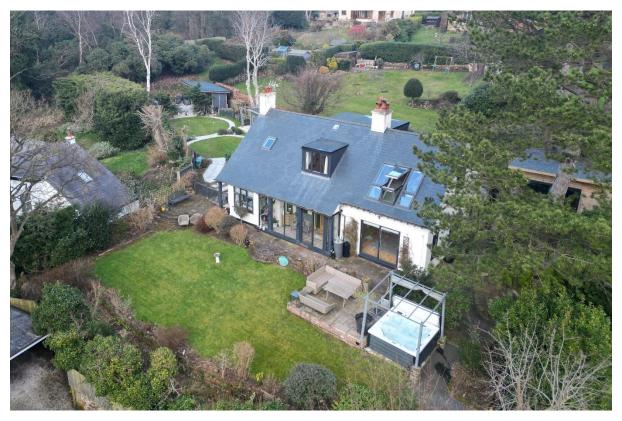

Secure gated access opens to a sweeping driveway providing ample off road parking and including a feature car turntable, a lovely sandstone pathway leads you to the attractive property frontage. Inside you have a porch with floor to ceiling windows so you can sit end enjoy the plot and superb Estuary Views. A welcoming hallway with feature wooden turned staircase incorporating a wine store. Formal lounge with feature brick fireplace and patio doors opening to the delightful gardens. At the heart of this home you have a spectacular open plan living kitchen diner, a well proportioned space ideal for cooking, relaxing or entertaining, with a log burner in the centre of the room and an array of windows filling the space with natural light. The bespoke kitchen features handless cabinetry, high quality work tops, centre island and a range of integrated appliances. The ground floor further boasts a utility room, double bedroom/study and modern shower room. To the first floor you have an impressive master bedroom with fitted wardrobes, Velux Cabrio positioned to full appreciate the views and a luxury en suite shower room. Second double bedroom with walk in wardrobe and storage cupboard, third double bedroom and a contemporary four piece family bathroom suite.

The grounds encapsulate this home perfectly, included in the sale is a unique tree house with balcony, sizeable lounge and shower room. You also have a large detached games room, a further ideal space with a multitude of uses with living room and en suite shower room and a detached gym. The landscaped gardens wrap around this home providing a great space for alfresco dining, entertaining or relaxing. You have a large patio area enjoying the sensational views, sweeping lawned areas and well established planting beds.