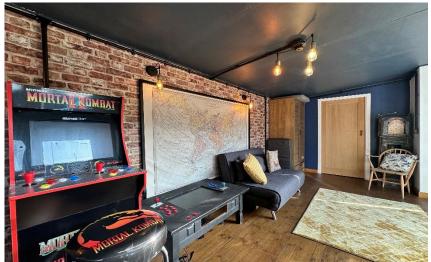

The grounds encapsulate this home perfectly, included in the sale is a unique tree house with balcony, sizeable lounge and shower room. You also have a large detached games room, a further ideal space with a multitude of uses with living room and en suite shower room and a detached gym. The landscaped gardens wrap around this home providing a great space for alfresco dining, entertaining or relaxing. You have a large patio area enjoying the sensational views, sweeping lawned areas and well established planting beds.