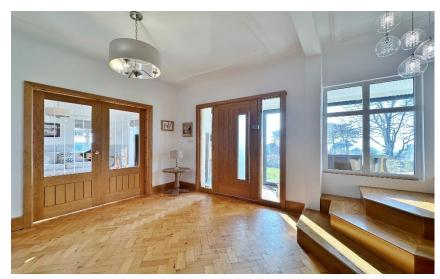

Secure gated access opens to a sweeping driveway providing ample off road parking and including a feature car turntable, a lovely sandstone pathway leads you to the attractive property frontage. Inside you have a porch with floor to ceiling windows so you can sit end enjoy the plot and superb Estuary Views. A welcoming hallway with feature wooden turned staircase incorporating a wine store. Formal lounge with feature brick fireplace and patio doors opening to the delightful gardens. At the heart of this home you have a spectacular open plan living kitchen diner, a well proportioned space ideal for cooking, relaxing or entertaining, with a log burner in the centre of the room and an array of windows filling the space with natural light. The bespoke kitchen features handless cabinetry, high quality work tops, centre island and a range of integrated appliances. The ground floor further boasts a utility room, double bedroom/study and modern shower room. To the first floor you have an impressive master bedroom with fitted wardrobes, Velux Cabrio positioned to full appreciate the views and a luxury en suite shower room. Second double bedroom with walk in wardrobe and storage cupboard, third double bedroom and a contemporary four piece family bathroom suite.