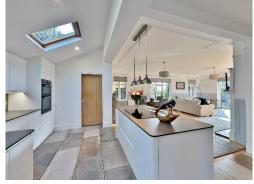

Secure gated access opens to a sweeping driveway providing ample off road parking and including a feature car turntable, a lovely sandstone pathway leads you to the attractive property frontage. Inside you have a porch with floor to ceiling windows so you can sit end enjoy the plot and superb Estuary Views. A welcoming hallway with feature wooden turned staircase incorporating a wine store. Formal lounge with feature brick fireplace and patio doors opening to the delightful gardens. At the heart of this home you have a spectacular open plan living kitchen diner, a well proportioned space ideal for cooking, relaxing or entertaining, with a log burner in the centre of the room and an array of windows filling the space with natural light. The bespoke kitchen features handless cabinetry, high quality work tops, centre island and a range of integrated appliances. The ground floor further boasts a utility room, double bedroom/study and modern shower room. To the first floor you have an impressive master bedroom with fitted wardrobes, Velux Cabrio positioned to full appreciate the views and a luxury en suite shower room. Second double bedroom with walk in wardrobe and storage cupboard, third double bedroom and a contemporary four piece family bathroom suite.