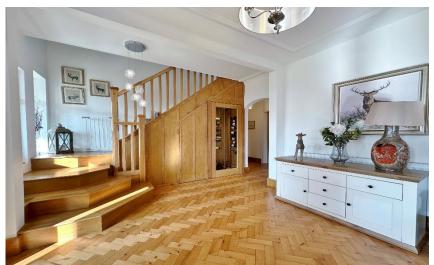

Secure gated access opens to a sweeping driveway providing ample off road parking and including a feature car turntable, a lovely sandstone pathway leads you to the attractive property frontage. Inside you have a porch with floor to ceiling windows so you can sit end enjoy the plot and superb Estuary Views. A welcoming hallway with feature wooden turned staircase incorporating a wine store. Formal lounge with feature brick fireplace and patio doors opening to the delightful gardens. At the heart of this home you have a spectacular open plan living kitchen diner, a well proportioned space ideal for cooking, relaxing or entertaining, with a log burner in the centre of the room and an array of windows filling the space with natural light. The bespoke kitchen features handless cabinetry, high quality work tops, centre island and a range of integrated appliances. The ground floor further boasts a utility room, double bedroom/study and modern shower room. To the first floor you have an impressive master bedroom with fitted wardrobes, Velux Cabrio positioned to full appreciate the views and a luxury en suite shower room. Second double bedroom with walk in wardrobe and storage cupboard, third double bedroom and a contemporary four piece family bathroom suite.