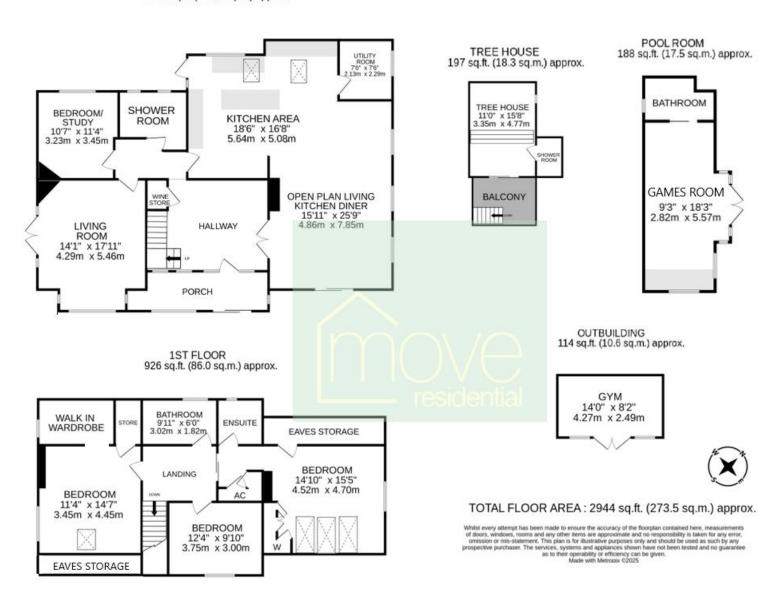

Secure gated access opens to a sweeping driveway providing ample off road parking and including a feature car turntable, a lovely sandstone pathway leads you to the attractive property frontage. Inside you have a porch with floor to ceiling windows so you can sit end enjoy the plot and superb Estuary Views. A welcoming hallway with feature wooden turned staircase incorporating a wine store. Formal lounge with feature brick fireplace and patio doors opening to the delightful gardens. At the heart of this home you have a spectacular open plan living kitchen diner, a well proportioned space ideal for cooking, relaxing or entertaining, with a log burner in the centre of the room and an array of windows filling the space with natural light. The bespoke kitchen features handless cabinetry, high quality work tops, centre island and a range of integrated appliances. The ground floor further boasts a utility room, double bedroom/study and modern shower room. To the first floor you have an impressive master bedroom with fitted wardrobes, Velux Cabrio positioned to full appreciate the views and a luxury en suite shower room. Second double bedroom with walk in wardrobe and storage cupboard, third double bedroom and a contemporary four piece family bathroom suite.

The grounds encapsulate this home perfectly, included in the sale is a unique tree house with balcony, sizeable lounge and shower room. You also have a large detached games room, a further ideal space with a multitude of uses with living room and en suite shower room and a detached gym. The landscaped gardens wrap around this home providing a great space for alfresco dining, entertaining or relaxing. You have a large patio area enjoying the sensational views, sweeping lawned areas and well established planting beds.

GROUND FLOOR 1519 sq.ft. (141.1 sq.m.) approx.