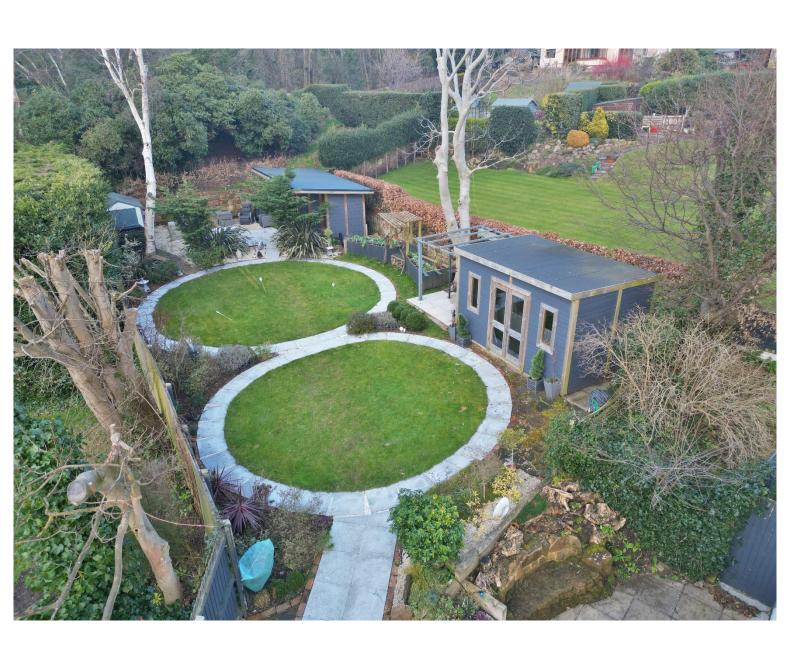

The grounds encapsulate this home perfectly, included in the sale is a unique tree house with balcony, sizeable lounge and shower room. You also have a large detached games room, a further ideal space with a multitude of uses with living room and en suite shower room and a detached gym. The landscaped gardens wrap around this home providing a great space for alfresco dining, entertaining or relaxing. You have a large patio area enjoying the sensational views, sweeping lawned areas and well established planting beds.