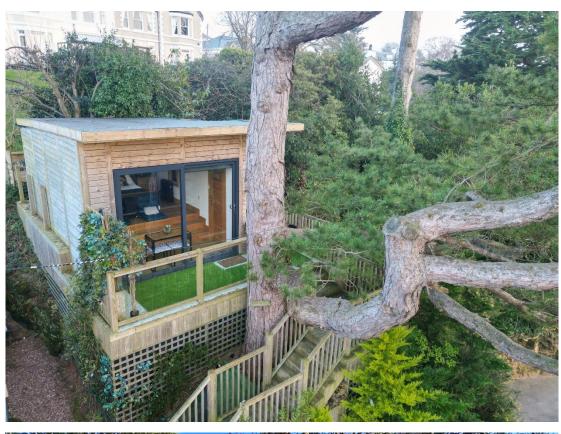

The grounds encapsulate this home perfectly, included in the sale is a unique tree house with balcony, sizeable lounge and shower room. You also have a large detached games room, a further ideal space with a multitude of uses with living room and en suite shower room and a detached gym. The landscaped gardens wrap around this home providing a great space for alfresco dining, entertaining or relaxing. You have a large patio area enjoying the sensational views, sweeping lawned areas and well established planting beds.