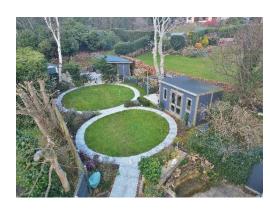

The grounds encapsulate this home perfectly, included in the sale is a unique tree house with balcony, sizeable lounge and shower room. You also have a large detached games room, a further ideal space with a multitude of uses with living room and en suite shower room and a detached gym. The landscaped gardens wrap around this home providing a great space for alfresco dining, entertaining or relaxing. You have a large patio area enjoying the sensational views, sweeping lawned areas and well established planting beds.