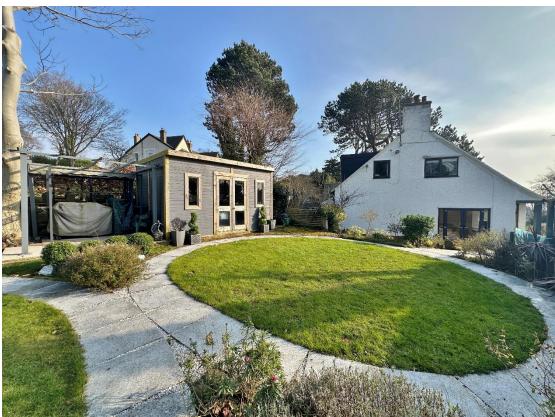

The grounds encapsulate this home perfectly, included in the sale is a unique tree house with balcony, sizeable lounge and shower room. You also have a large detached games room, a further ideal space with a multitude of uses with living room and en suite shower room and a detached gym. The landscaped gardens wrap around this home providing a great space for alfresco dining, entertaining or relaxing. You have a large patio area enjoying the sensational views, sweeping lawned areas and well established planting beds.