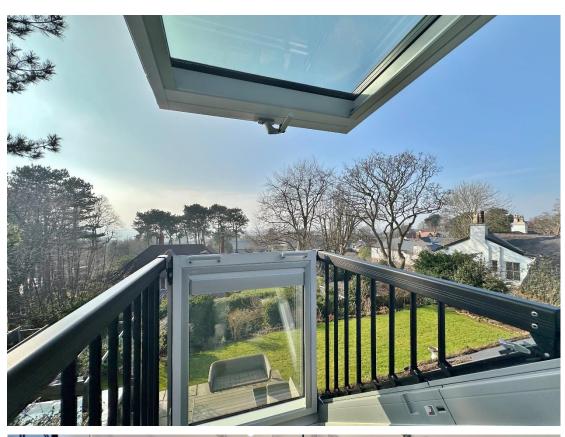

Feather Lane, Lower Heswall, Wirral CH60 4RL

- Opulent Home of Immense Proportions and Exacting Standards
- Sensational Views Across the Dee Estuary Towards the Welsh Hills
- Hallway, Living Room and Breathtaking Open Plan Living Kitchen Diner First Floor Master Bedroom with Velux Cabino and En Suite Bathroom
- Bespoke Tree House and Games Room Both with Lounge and Bathrooms
- Impressive Four Bedroom Detached with Pool Room, Tree House and Gym
- Appointed to a Superior Specification Spanning Almost 3,000 Square Foot
- Utility Room, Bedroom Four/Study and a Contemporary Shower Room
- Two Further Double Bedrooms, Walk in Wardrobe and Family Bathroom
- Driveway with Car Turntable and Superb Wrap Around Landscaped Grounds

Secure gated access opens to a sweeping driveway providing ample off road parking and including a feature car turntable, a lovely sandstone pathway leads you to the attractive property frontage. Inside you have a porch with floor to ceiling windows so you can sit end enjoy the plot and superb Estuary Views. A welcoming hallway with feature wooden turned staircase incorporating a wine store. Formal lounge with feature brick fireplace and patio doors opening to the delightful gardens. At the heart of this home you have a spectacular open plan living kitchen diner, a well proportioned space ideal for cooking, relaxing or entertaining, with a log burner in the centre of the room and an array of windows filling the space with natural light. The bespoke kitchen features handless cabinetry, high quality work tops, centre island and a range of integrated appliances. The ground floor further boasts a utility room, double bedroom/study and modern shower room. To the first floor you have an impressive master bedroom with fitted wardrobes, Velux Cabrio positioned to full appreciate the views and a luxury en suite shower room. Second double bedroom with walk in wardrobe and storage cupboard, third double bedroom and a contemporary four piece family bathroom suite.