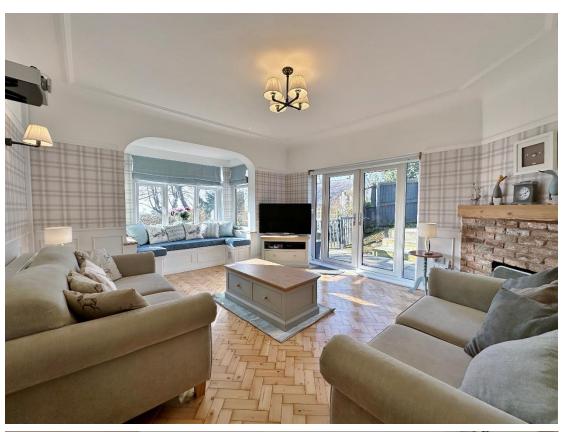

Secure gated access opens to a sweeping driveway providing ample off road parking and including a feature car turntable, a lovely sandstone pathway leads you to the attractive property frontage. Inside you have a porch with floor to ceiling windows so you can sit end enjoy the plot and superb Estuary Views. A welcoming hallway with feature wooden turned staircase incorporating a wine store. Formal lounge with feature brick fireplace and patio doors opening to the delightful gardens. At the heart of this home you have a spectacular open plan living kitchen diner, a well proportioned space ideal for cooking, relaxing or entertaining, with a log burner in the centre of the room and an array of windows filling the space with natural light. The bespoke kitchen features handless cabinetry, high quality work tops, centre island and a range of integrated appliances. The ground floor further boasts a utility room, double bedroom/study and modern shower room. To the first floor you have an impressive master bedroom with fitted wardrobes, Velux Cabrio positioned to full appreciate the views and a luxury en suite shower room. Second double bedroom with walk in wardrobe and storage cupboard, third double bedroom and a contemporary four piece family bathroom suite.