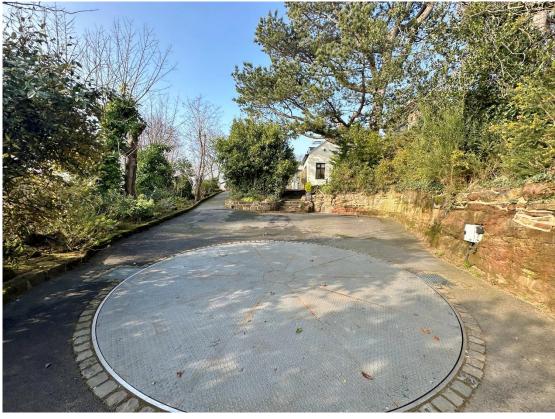

Secure gated access opens to a sweeping driveway providing ample off road parking and including a feature car turntable, a lovely sandstone pathway leads you to the attractive property frontage. Inside you have a porch with floor to ceiling windows so you can sit end enjoy the plot and superb Estuary Views. A welcoming hallway with feature wooden turned staircase incorporating a wine store. Formal lounge with feature brick fireplace and patio doors opening to the delightful gardens. At the heart of this home you have a spectacular open plan living kitchen diner, a well proportioned space ideal for cooking, relaxing or entertaining, with a log burner in the centre of the room and an array of windows filling the space with natural light. The bespoke kitchen features handless cabinetry, high quality work tops, centre island and a range of integrated appliances. The ground floor further boasts a utility room, double bedroom/study and modern shower room. To the first floor you have an impressive master bedroom with fitted wardrobes, Velux Cabrio positioned to full appreciate the views and a luxury en suite shower room. Second double bedroom with walk in wardrobe and storage cupboard, third double bedroom and a contemporary four piece family bathroom suite.