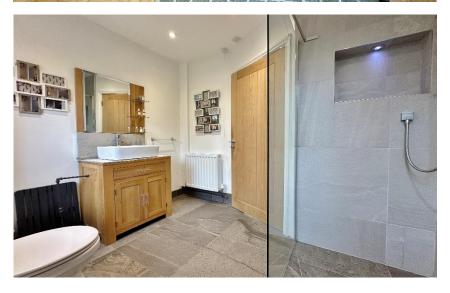

Secure gated access opens to a sweeping driveway providing ample off road parking and including a feature car turntable, a lovely sandstone pathway leads you to the attractive property frontage. Inside you have a porch with floor to ceiling windows so you can sit end enjoy the plot and superb Estuary Views. A welcoming hallway with feature wooden turned staircase incorporating a wine store. Formal lounge with feature brick fireplace and patio doors opening to the delightful gardens. At the heart of this home you have a spectacular open plan living kitchen diner, a well proportioned space ideal for cooking, relaxing or entertaining, with a log burner in the centre of the room and an array of windows filling the space with natural light. The bespoke kitchen features handless cabinetry, high quality work tops, centre island and a range of integrated appliances. The ground floor further boasts a utility room, double bedroom/study and modern shower room. To the first floor you have an impressive master bedroom with fitted wardrobes, Velux Cabrio positioned to full appreciate the views and a luxury en suite shower room. Second double bedroom with walk in wardrobe and storage cupboard, third double bedroom and a contemporary four piece family bathroom suite.