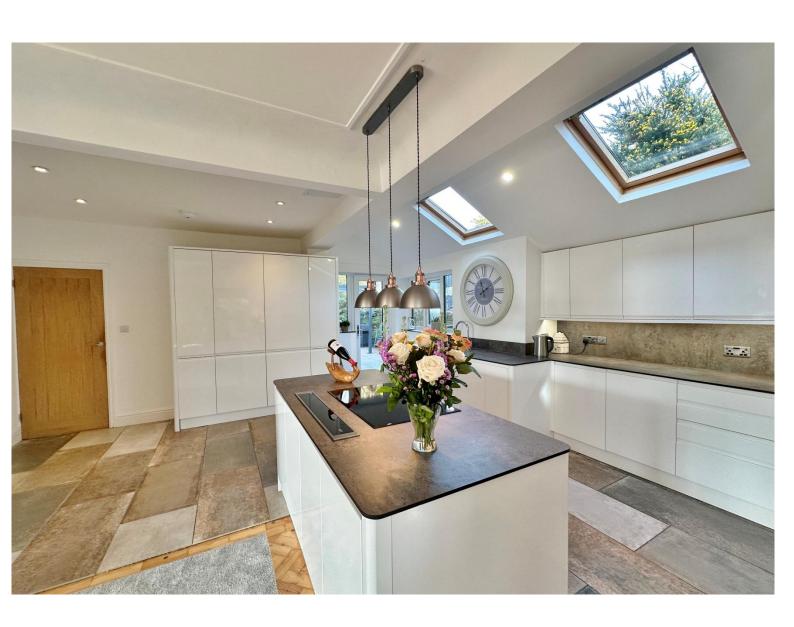

Secure gated access opens to a sweeping driveway providing ample off road parking and including a feature car turntable, a lovely sandstone pathway leads you to the attractive property frontage. Inside you have a porch with floor to ceiling windows so you can sit end enjoy the plot and superb Estuary Views. A welcoming hallway with feature wooden turned staircase incorporating a wine store. Formal lounge with feature brick fireplace and patio doors opening to the delightful gardens. At the heart of this home you have a spectacular open plan living kitchen diner, a well proportioned space ideal for cooking, relaxing or entertaining, with a log burner in the centre of the room and an array of windows filling the space with natural light. The bespoke kitchen features handless cabinetry, high quality work tops, centre island and a range of integrated appliances. The ground floor further boasts a utility room, double bedroom/study and modern shower room. To the first floor you have an impressive master bedroom with fitted wardrobes, Velux Cabrio positioned to full appreciate the views and a luxury en suite shower room. Second double bedroom with walk in wardrobe and storage cupboard, third double bedroom and a contemporary four piece family bathroom suite.