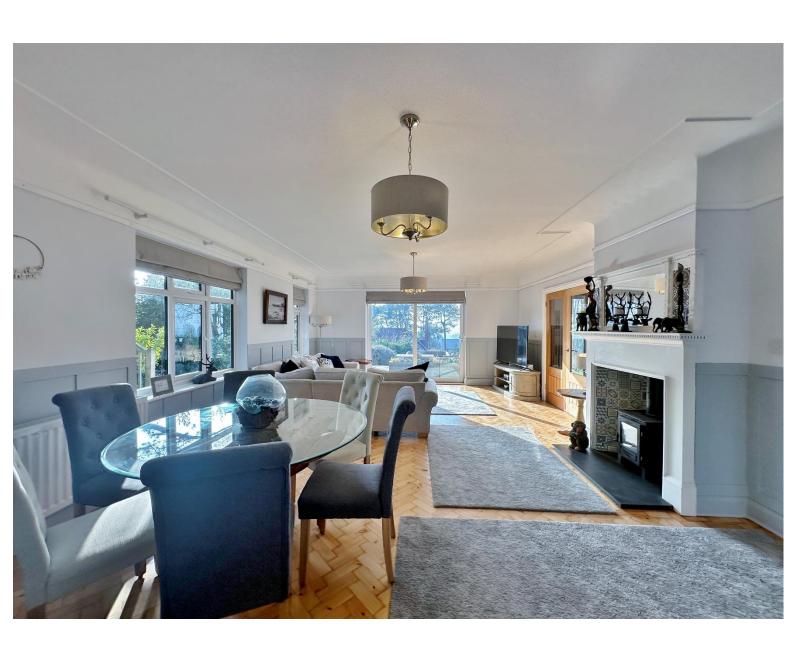

Secure gated access opens to a sweeping driveway providing ample off road parking and including a feature car turntable, a lovely sandstone pathway leads you to the attractive property frontage. Inside you have a porch with floor to ceiling windows so you can sit end enjoy the plot and superb Estuary Views. A welcoming hallway with feature wooden turned staircase incorporating a wine store. Formal lounge with feature brick fireplace and patio doors opening to the delightful gardens. At the heart of this home you have a spectacular open plan living kitchen diner, a well proportioned space ideal for cooking, relaxing or entertaining, with a log burner in the centre of the room and an array of windows filling the space with natural light. The bespoke kitchen features handless cabinetry, high quality work tops, centre island and a range of integrated appliances. The ground floor further boasts a utility room, double bedroom/study and modern shower room. To the first floor you have an impressive master bedroom with fitted wardrobes, Velux Cabrio positioned to full appreciate the views and a luxury en suite shower room. Second double bedroom with walk in wardrobe and storage cupboard, third double bedroom and a contemporary four piece family bathroom suite.