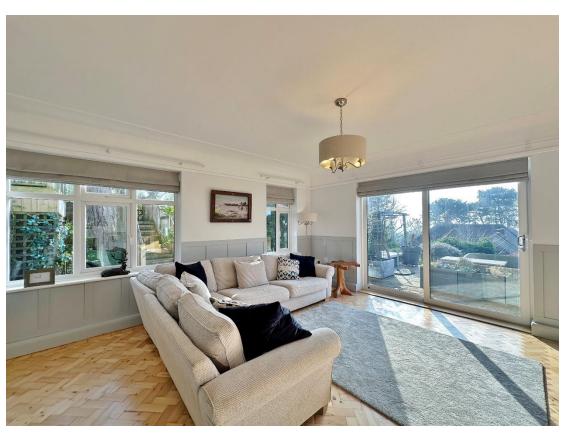

Secure gated access opens to a sweeping driveway providing ample off road parking and including a feature car turntable, a lovely sandstone pathway leads you to the attractive property frontage. Inside you have a porch with floor to ceiling windows so you can sit end enjoy the plot and superb Estuary Views. A welcoming hallway with feature wooden turned staircase incorporating a wine store. Formal lounge with feature brick fireplace and patio doors opening to the delightful gardens. At the heart of this home you have a spectacular open plan living kitchen diner, a well proportioned space ideal for cooking, relaxing or entertaining, with a log burner in the centre of the room and an array of windows filling the space with natural light. The bespoke kitchen features handless cabinetry, high quality work tops, centre island and a range of integrated appliances. The ground floor further boasts a utility room, double bedroom/study and modern shower room. To the first floor you have an impressive master bedroom with fitted wardrobes, Velux Cabrio positioned to full appreciate the views and a luxury en suite shower room. Second double bedroom with walk in wardrobe and storage cupboard, third double bedroom and a contemporary four piece family bathroom suite.