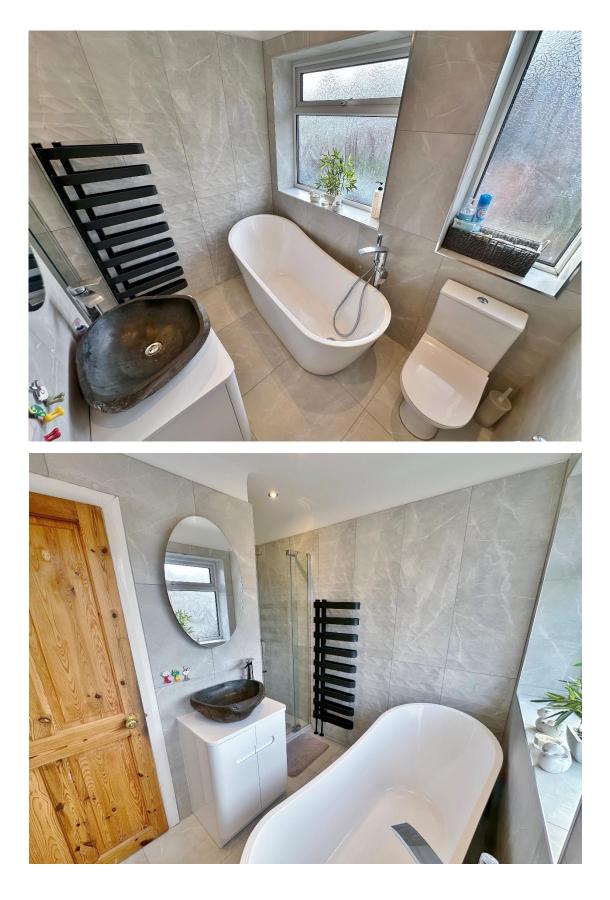

Flooded with natural light and appointed with a tasteful décor throughout, in brief this magnificent home comprises a porch which opens into a stunning open plan living kitchen diner with a concealed utilty room. The kitchen is fitted to a high standard and offers a comprehensive range of wall and base units, large central island boilting water tap, belfast sink, integrated appliances and electric underfloor heating. Spacious lounge with feature log burning stove which opens to a stunning orangery with extra wide glass panels to fully maximise the views over the landscaped garden and surrounding woodlan and gas underfloor heating. The ground floor further benefits from a double bedroom/study with modern en suite shower room. To the first floor you have three double bedrooms all with fitted wardrobes and a luxurious four piece family bathroom with free standing bath.