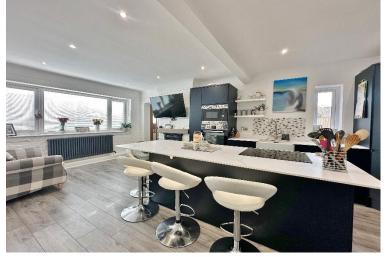

Flooded with natural light and appointed with a tasteful décor throughout, in brief this magnificent home comprises a porch which opens into a stunning open plan living kitchen diner with a concealed utilty room. The kitchen is fitted to a high standard and offers a comprehensive range of wall and base units, large central island boilting water tap, belfast sink, integrated appliances and electric underfloor heating. Spacious lounge with feature log burning stove which opens to a stunning orangery with extra wide glass panels to fully maximise the views over the landscaped garden and surrounding woodlan and gas underfloor heating. The ground floor further benefits from a double bedroom/study with modern en suite shower room. To the first floor you have three double bedrooms all with fitted wardrobes and a luxurious four piece family bathroom with free standing bath.