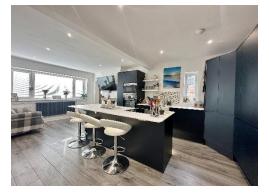

Flooded with natural light and appointed with a tasteful décor throughout, in brief this magnificent home comprises a porch which opens into a stunning open plan living kitchen diner with a concealed utilty room. The kitchen is fitted to a high standard and offers a comprehensive range of wall and base units, large central island boilting water tap, belfast sink, integrated appliances and electric underfloor heating. Spacious lounge with feature log burning stove which opens to a stunning orangery with extra wide glass panels to fully maximise the views over the landscaped garden and surrounding woodlan and gas underfloor heating. The ground floor further benefits from a double bedroom/study with modern en suite shower room. To the first floor you have three double bedrooms all with fitted wardrobes and a luxurious four piece family bathroom with free standing bath.