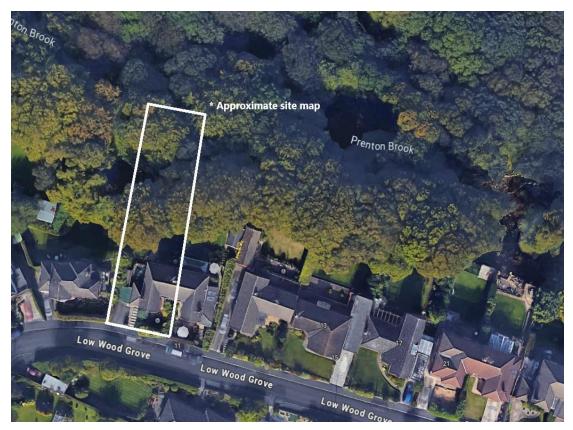

Completing this home perfectly is the beautiful rear garden, with large Indian standstone patio area and high quality artificial grass perfect for entertaining or relaxing, you have steps leading down into Barnstondale Woods of which you own a large section.