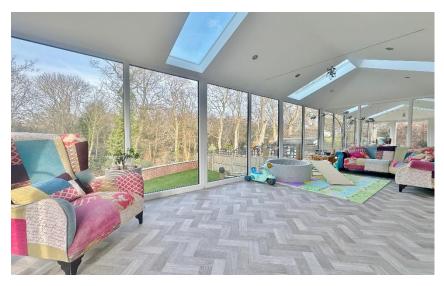

Flooded with natural light and appointed with a tasteful décor throughout, in brief this magnificent home comprises a porch which opens into a stunning open plan living kitchen diner with a concealed utilty room. The kitchen is fitted to a high standard and offers a comprehensive range of wall and base units, large central island boilting water tap, belfast sink, integrated appliances and electric underfloor heating. Spacious lounge with feature log burning stove which opens to a stunning orangery with extra wide glass panels to fully maximise the views over the landscaped garden and surrounding woodlan and gas underfloor heating. The ground floor further benefits from a double bedroom/study with modern en suite shower room. To the first floor you have three double bedrooms all with fitted wardrobes and a luxurious four piece family bathroom with free standing bath.