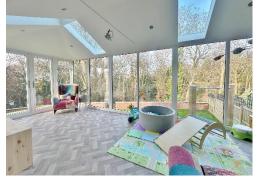

Flooded with natural light and appointed with a tasteful décor throughout, in brief this magnificent home comprises a porch which opens into a stunning open plan living kitchen diner with a concealed utilty room. The kitchen is fitted to a high standard and offers a comprehensive range of wall and base units, large central island boilting water tap, belfast sink, integrated appliances and electric underfloor heating. Spacious lounge with feature log burning stove which opens to a stunning orangery with extra wide glass panels to fully maximise the views over the landscaped garden and surrounding woodlan and gas underfloor heating. The ground floor further benefits from a double bedroom/study with modern en suite shower room. To the first floor you have three double bedrooms all with fitted wardrobes and a luxurious four piece family bathroom with free standing bath.