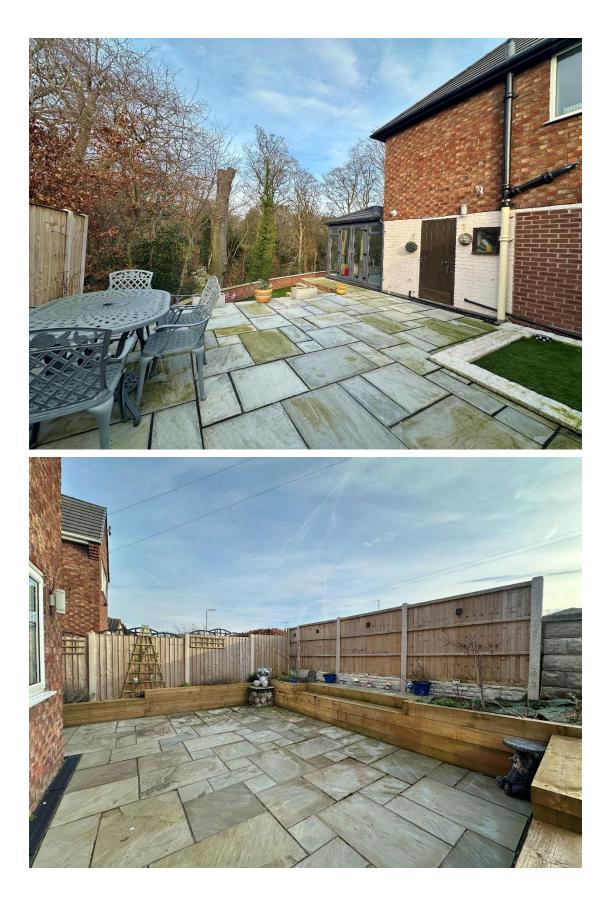

Completing this home perfectly is the beautiful rear garden, with large Indian standstone patio area and high quality artificial grass perfect for entertaining or relaxing, you have steps leading down into Barnstondale Woods of which you own a large section.