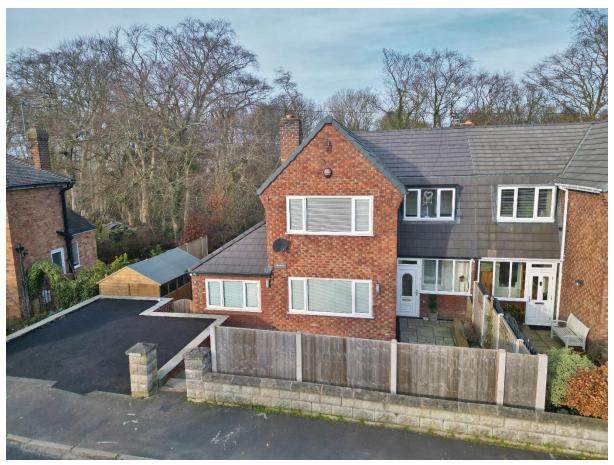

# Low Wood Grove, Barnston, Wirral CH61 1AN

- Executive and Spacious Four Bedroom Semi Detached Family Home
- Generous Sized Plot in Barnston Backing onto Barnstondale Woods
- Lounge with Log Burner and Orangery with Fantastic Views Onto the Woods
- Three First Floor Double Bedrooms and Contemporary Four Piece Bathroom
- New Roof, Kitchen/Bathrooms, CCTV, Hive Heating and Alarm System
- Renovated Throughout to an Exceptional Standard and Tasteful Decor
- Porch, Open Plan Living Kitchen Diner with Concealed Utility Room
- Ground Floor Bedroom/Study with Modern En Suite Shower Room
- New Tarmaced Driveway and Beautifully Landscaped Enclosed Rear Garden
- Close to Amenities, Transport Links and Excellent Schools for All Age Groups

## Description

Executive home of exacting standards and generous proportions, boasting four double bedrooms and two luxurious bathrooms this home must be viewed to be appreciated in full. This exceptional home has been fully renovated by the current owners including a new roof, new kitchen/bathrooms, newly tarmaced driveway, Hive heating system, CCTV and alarm systems.