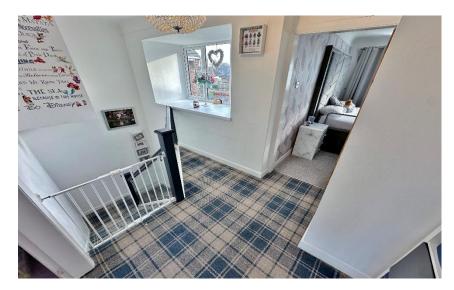

Flooded with natural light and appointed with a tasteful décor throughout, in brief this magnificent home comprises a porch which opens into a stunning open plan living kitchen diner with a concealed utilty room. The kitchen is fitted to a high standard and offers a comprehensive range of wall and base units, large central island boilting water tap, belfast sink, integrated appliances and electric underfloor heating. Spacious lounge with feature log burning stove which opens to a stunning orangery with extra wide glass panels to fully maximise the views over the landscaped garden and surrounding woodlan and gas underfloor heating. The ground floor further benefits from a double bedroom/study with modern en suite shower room. To the first floor you have three double bedrooms all with fitted wardrobes and a luxurious four piece family bathroom with free standing bath.