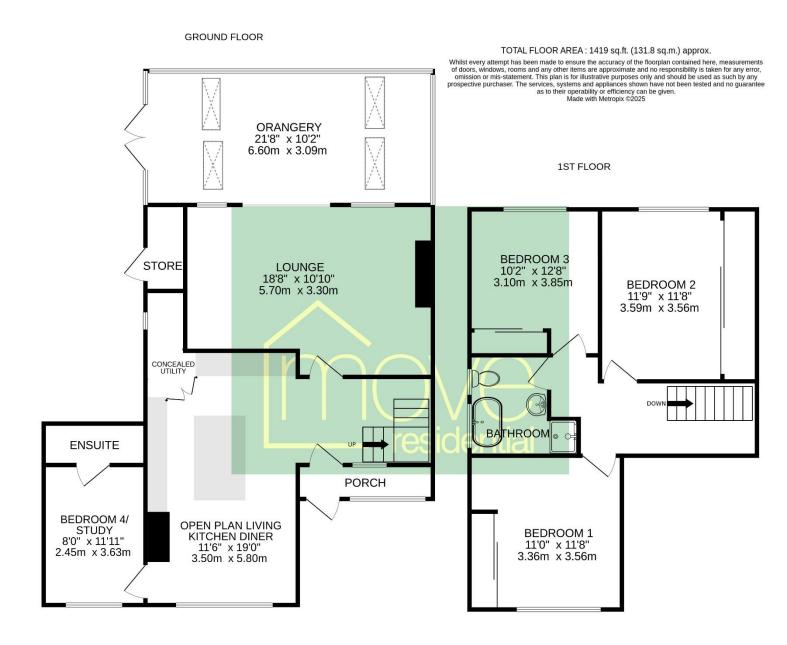

sink, integrated appliances and electric underfloor heating. Spacious lounge with feature log burning stove which opens to a stunning orangery with extra wide glass panels to fully maximise the views over the landscaped garden and surrounding woodlan and gas underfloor heating. The ground floor further benefits from a double bedroom/study with modern en suite shower room. To the first floor you have three double bedrooms all with fitted wardrobes and a luxurious four piece family bathroom with free standing bath.

Completing this home perfectly is the beautiful rear garden, with large Indian standstone patio area and high quality artificial grass perfect for entertaining or relaxing, you have steps leading down into Barnstondale Woods of which you own a large section.

### **Floor Plan**







# **EPC Summary**



#### Additional Information

These particulars are thought to be materially correct though their accuracy is not guaranteed and they do not form part of any contract. All measurements are approximate and we have not tested any fitted appliances, electrical or plumbing installation or central heating systems. Floor plans are for illustration purposes only and their accuracy is not guaranteed.