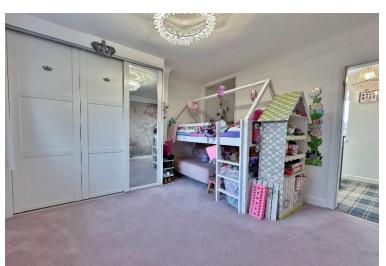

Flooded with natural light and appointed with a tasteful décor throughout, in brief this magnificent home comprises a porch which opens into a stunning open plan living kitchen diner with a concealed utilty room. The kitchen is fitted to a high standard and offers a comprehensive range of wall and base units, large central island boilting water tap, belfast sink, integrated appliances and electric underfloor heating. Spacious lounge with feature log burning stove which opens to a stunning orangery with extra wide glass panels to fully maximise the views over the landscaped garden and surrounding woodlan and gas underfloor heating. The ground floor further benefits from a double bedroom/study with modern en suite shower room. To the first floor you have three double bedrooms all with fitted wardrobes and a luxurious four piece family bathroom with free standing bath.