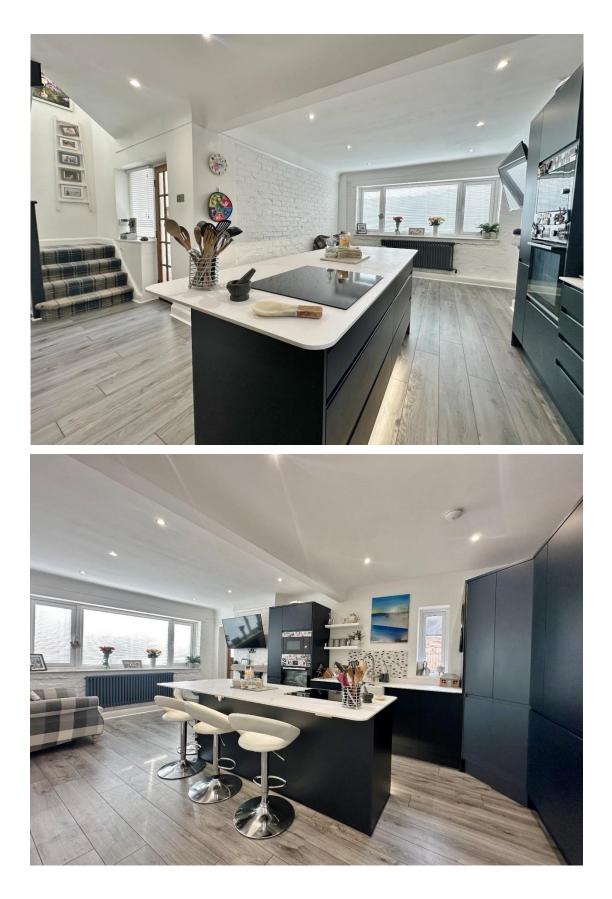

## Description

Executive home of exacting standards and generous proportions, boasting four double bedrooms and two luxurious bathrooms this home must be viewed to be appreciated in full. This exceptional home has been fully renovated by the current owners including a new roof, new kitchen/bathrooms, newly tarmaced driveway, Hive heating system, CCTV and alarm systems.

Flooded with natural light and appointed with a tasteful décor throughout, in brief this magnificent home comprises a porch which opens into a stunning open plan living kitchen diner with a concealed utilty room. The kitchen is fitted to a high standard and offers a comprehensive range of wall and base units, large central island boilting water tap, belfast sink, integrated appliances and electric underfloor heating. Spacious lounge with feature log burning stove which opens to a stunning orangery with extra wide glass panels to fully maximise the views over the landscaped garden and surrounding woodlan and gas underfloor heating. The ground floor further benefits from a double bedroom/study with modern en suite shower room. To the first floor you have three double bedrooms all with fitted wardrobes and a luxurious four piece family bathroom with free standing bath.