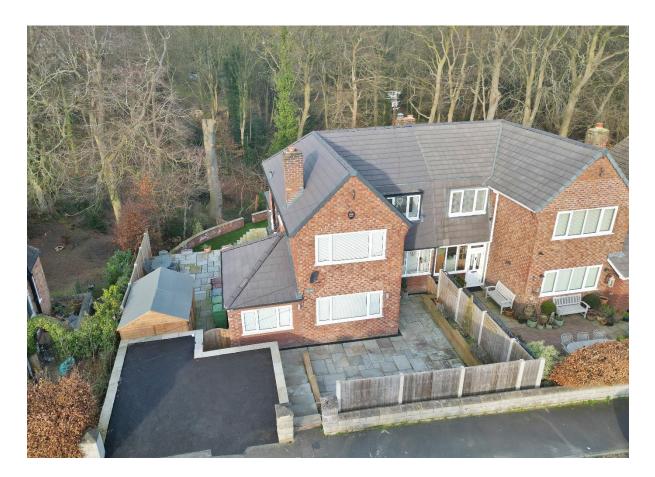

Flooded with natural light and appointed with a tasteful décor throughout, in brief this magnificent home comprises a porch which opens into a stunning open plan living kitchen diner with a concealed utilty room. The kitchen is fitted to a high standard and offers a comprehensive range of wall and base units, large central island boilting water tap, belfast sink, integrated appliances and electric underfloor heating. Spacious lounge with feature log burning stove which opens to a stunning orangery with extra wide glass panels to fully maximise the views over the landscaped garden and surrounding woodlan and gas underfloor heating. The ground floor further benefits from a double bedroom/study with modern en suite shower room. To the first floor you have three double bedrooms all with fitted wardrobes and a luxurious four piece family bathroom with free standing bath.

Completing this home perfectly is the beautiful rear garden, with large Indian standstone patio area and high quality artificial grass perfect for entertaining or relaxing, you have steps leading down into Barnstondale Woods of which you own a large section.