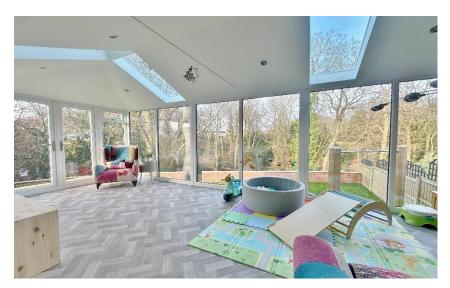

## Description

Executive home of exacting standards and generous proportions, boasting four double bedrooms and two luxurious bathrooms this home must be viewed to be appreciated in full. This exceptional home has been fully renovated by the current owners including a new roof, new kitchen/bathrooms, newly tarmaced driveway, Hive heating system, CCTV and alarm systems.

Flooded with natural light and appointed with a tasteful décor throughout, in brief this magnificent home comprises a porch which opens into a stunning open plan living kitchen diner with a concealed utilty room. The kitchen is fitted to a high standard and offers a comprehensive range of wall and base units, large central island boilting water tap, belfast sink, integrated appliances and electric underfloor heating. Spacious lounge with feature log burning stove which opens to a stunning orangery with extra wide glass panels to fully maximise the views over the landscaped garden and surrounding woodlan and gas underfloor heating. The ground floor further benefits from a double bedroom/study with modern en suite shower room. To the first floor you have three double bedrooms all with fitted wardrobes and a luxurious four piece family bathroom with free standing bath.