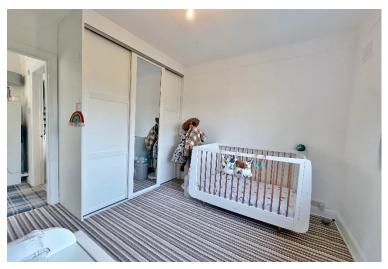

Flooded with natural light and appointed with a tasteful décor throughout, in brief this magnificent home comprises a porch which opens into a stunning open plan living kitchen diner with a concealed utilty room. The kitchen is fitted to a high standard and offers a comprehensive range of wall and base units, large central island boilting water tap, belfast sink, integrated appliances and electric underfloor heating. Spacious lounge with feature log burning stove which opens to a stunning orangery with extra wide glass panels to fully maximise the views over the landscaped garden and surrounding woodlan and gas underfloor heating. The ground floor further benefits from a double bedroom/study with modern en suite shower room. To the first floor you have three double bedrooms all with fitted wardrobes and a luxurious four piece family bathroom with free standing bath.