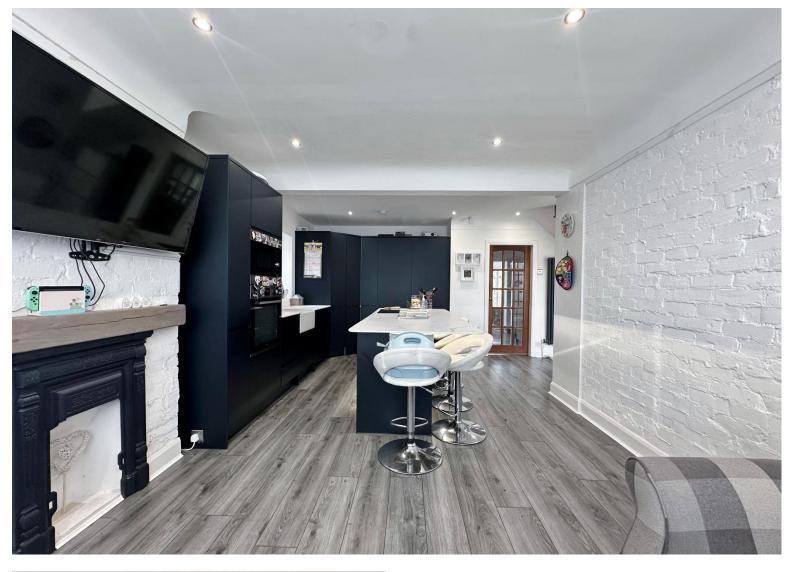

Flooded with natural light and appointed with a tasteful décor throughout, in brief this magnificent home comprises a porch which opens into a stunning open plan living kitchen diner with a concealed utilty room. The kitchen is fitted to a high standard and offers a comprehensive range of wall and base units, large central island boilting water tap, belfast sink, integrated appliances and electric underfloor heating. Spacious lounge with feature log burning stove which opens to a stunning orangery with extra wide glass panels to fully maximise the views over the landscaped garden and surrounding woodlan and gas underfloor heating. The ground floor further benefits from a double bedroom/study with modern en suite shower room. To the first floor you have three double bedrooms all with fitted wardrobes and a luxurious four piece family bathroom with free standing bath.