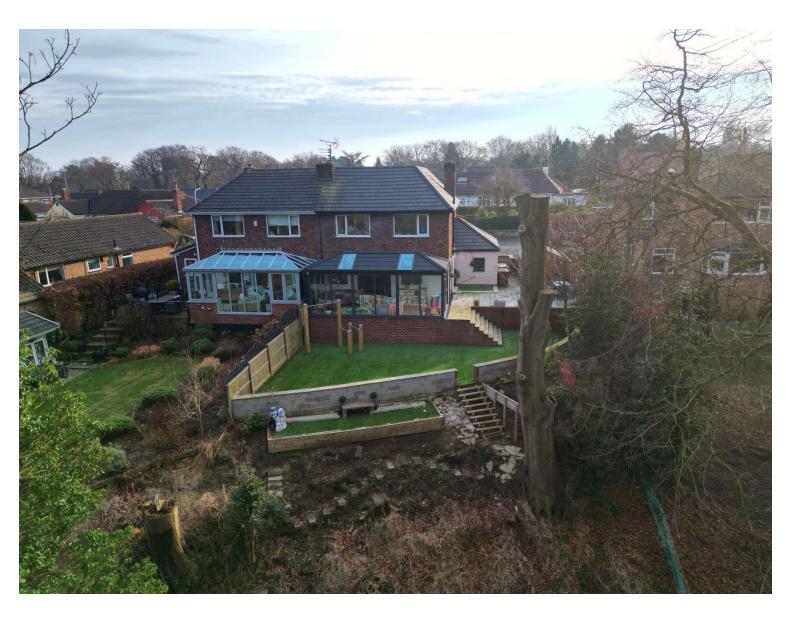

Flooded with natural light and appointed with a tasteful décor throughout, in brief this magnificent home comprises a porch which opens into a stunning open plan living kitchen diner with a concealed utilty room. The kitchen is fitted to a high standard and offers a comprehensive range of wall and base units, large central island boilting water tap, belfast sink, integrated appliances and electric underfloor heating. Spacious lounge with feature log burning stove which opens to a stunning orangery with extra wide glass panels to fully maximise the views over the landscaped garden and surrounding woodlan and gas underfloor heating. The ground floor further benefits from a double bedroom/study with modern en suite shower room. To the first floor you have three double bedrooms all with fitted wardrobes and a luxurious four piece family bathroom with free standing bath.

Completing this home perfectly is the beautiful rear garden, with large Indian standstone patio area and high quality artificial grass perfect for entertaining or relaxing, you have steps leading down into Barnstondale Woods of which you own a large section.