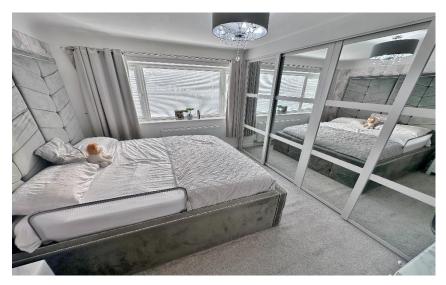

Flooded with natural light and appointed with a tasteful décor throughout, in brief this magnificent home comprises a porch which opens into a stunning open plan living kitchen diner with a concealed utilty room. The kitchen is fitted to a high standard and offers a comprehensive range of wall and base units, large central island boilting water tap, belfast sink, integrated appliances and electric underfloor heating. Spacious lounge with feature log burning stove which opens to a stunning orangery with extra wide glass panels to fully maximise the views over the landscaped garden and surrounding woodlan and gas underfloor heating. The ground floor further benefits from a double bedroom/study with modern en suite shower room. To the first floor you have three double bedrooms all with fitted wardrobes and a luxurious four piece family bathroom with free standing bath.