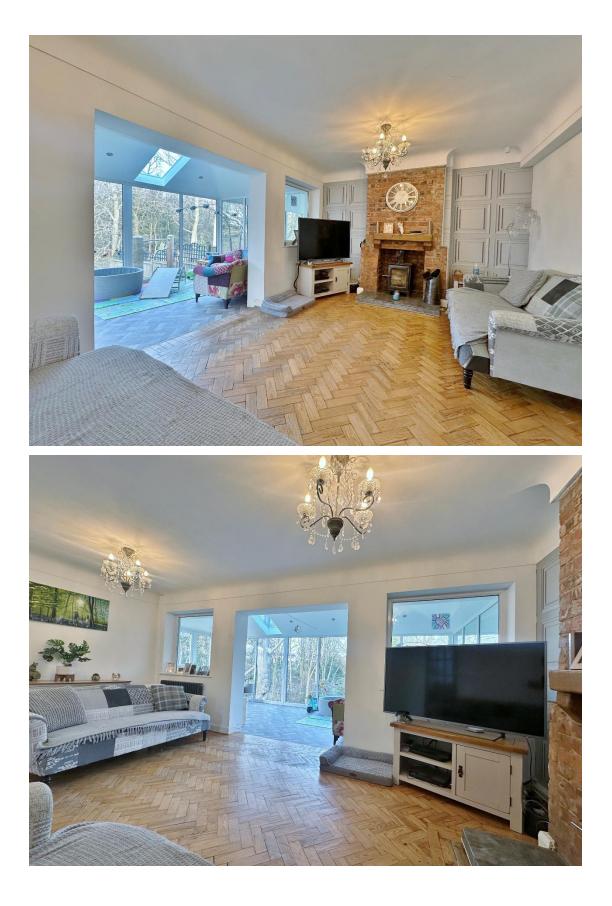

## Description

Executive home of exacting standards and generous proportions, boasting four double bedrooms and two luxurious bathrooms this home must be viewed to be appreciated in full. This exceptional home has been fully renovated by the current owners including a new roof, new kitchen/bathrooms, newly tarmaced driveway, Hive heating system, CCTV and alarm systems.

Flooded with natural light and appointed with a tasteful décor throughout, in brief this magnificent home comprises a porch which opens into a stunning open plan living kitchen diner with a concealed utilty room. The kitchen is fitted to a high standard and offers a comprehensive range of wall and base units, large central island boilting water tap, belfast sink, integrated appliances and electric underfloor heating. Spacious lounge with feature log burning stove which opens to a stunning orangery with extra wide glass panels to fully maximise the views over the landscaped garden and surrounding woodlan and gas underfloor heating. The ground floor further benefits from a double bedroom/study with modern en suite shower room. To the first floor you have three double bedrooms all with fitted wardrobes and a luxurious four piece family bathroom with free standing bath.