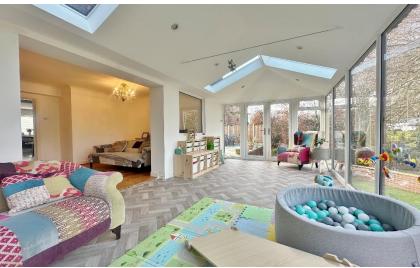

Flooded with natural light and appointed with a tasteful décor throughout, in brief this magnificent home comprises a porch which opens into a stunning open plan living kitchen diner with a concealed utilty room. The kitchen is fitted to a high standard and offers a comprehensive range of wall and base units, large central island boilting water tap, belfast sink, integrated appliances and electric underfloor heating. Spacious lounge with feature log burning stove which opens to a stunning orangery with extra wide glass panels to fully maximise the views over the landscaped garden and surrounding woodlan and gas underfloor heating. The ground floor further benefits from a double bedroom/study with modern en suite shower room. To the first floor you have three double bedrooms all with fitted wardrobes and a luxurious four piece family bathroom with free standing bath.