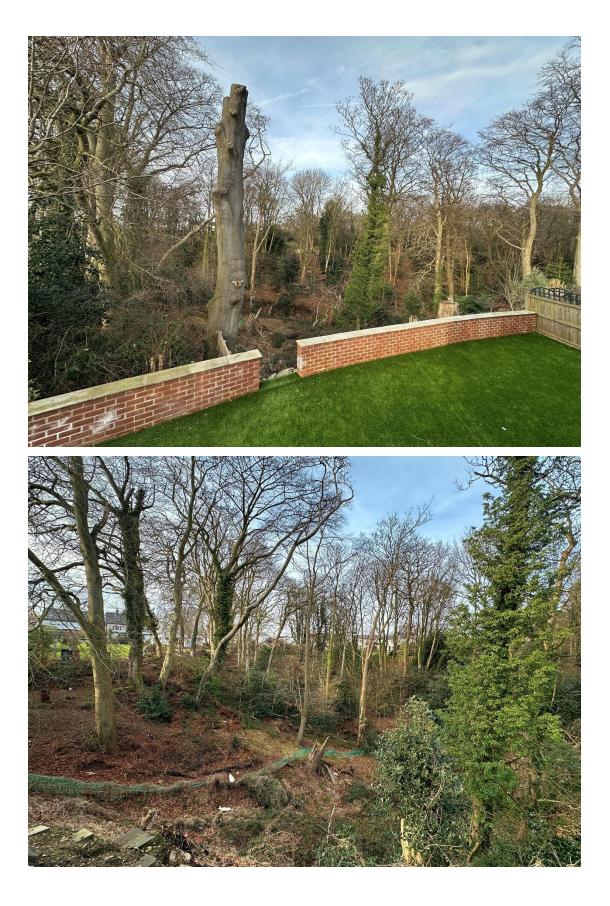

Completing this home perfectly is the beautiful rear garden, with large Indian standstone patio area and high quality artificial grass perfect for entertaining or relaxing, you have steps leading down into Barnstondale Woods of which you own a large section.