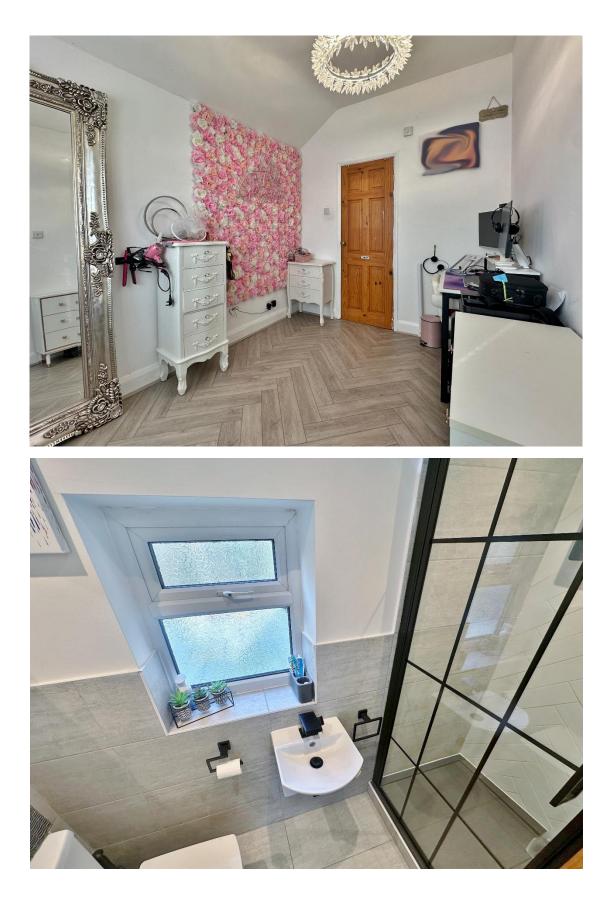

Flooded with natural light and appointed with a tasteful décor throughout, in brief this magnificent home comprises a porch which opens into a stunning open plan living kitchen diner with a concealed utilty room. The kitchen is fitted to a high standard and offers a comprehensive range of wall and base units, large central island boilting water tap, belfast sink, integrated appliances and electric underfloor heating. Spacious lounge with feature log burning stove which opens to a stunning orangery with extra wide glass panels to fully maximise the views over the landscaped garden and surrounding woodlan and gas underfloor heating. The ground floor further benefits from a double bedroom/study with modern en suite shower room. To the first floor you have three double bedrooms all with fitted wardrobes and a luxurious four piece family bathroom with free standing bath.