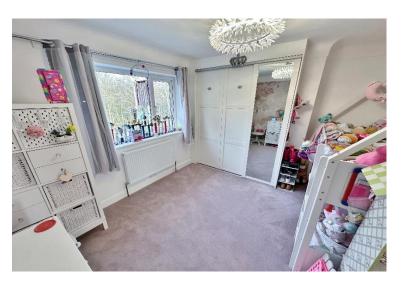

Flooded with natural light and appointed with a tasteful décor throughout, in brief this magnificent home comprises a porch which opens into a stunning open plan living kitchen diner with a concealed utilty room. The kitchen is fitted to a high standard and offers a comprehensive range of wall and base units, large central island boilting water tap, belfast sink, integrated appliances and electric underfloor heating. Spacious lounge with feature log burning stove which opens to a stunning orangery with extra wide glass panels to fully maximise the views over the landscaped garden and surrounding woodlan and gas underfloor heating. The ground floor further benefits from a double bedroom/study with modern en suite shower room. To the first floor you have three double bedrooms all with fitted wardrobes and a luxurious four piece family bathroom with free standing bath.