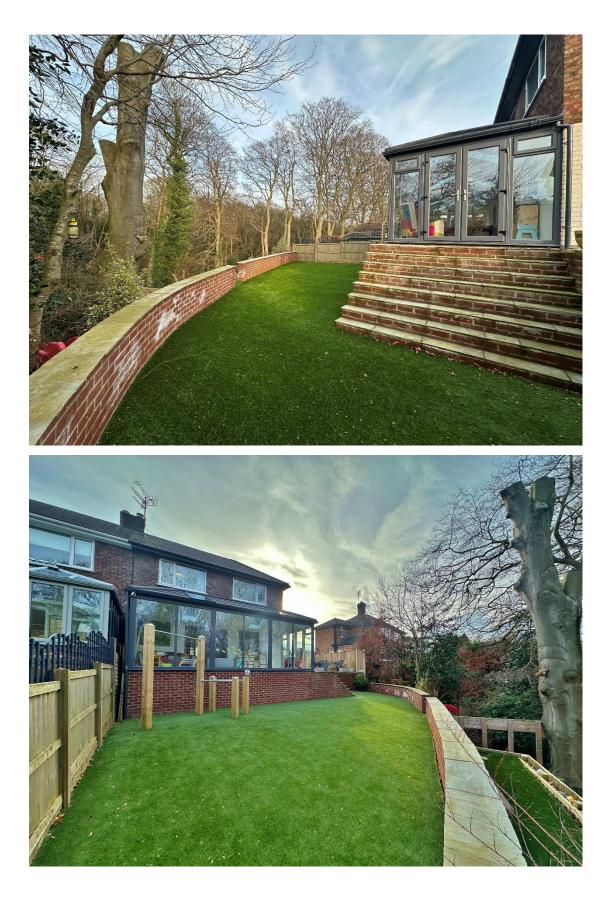

Completing this home perfectly is the beautiful rear garden, with large Indian standstone patio area and high quality artificial grass perfect for entertaining or relaxing, you have steps leading down into Barnstondale Woods of which you own a large section.