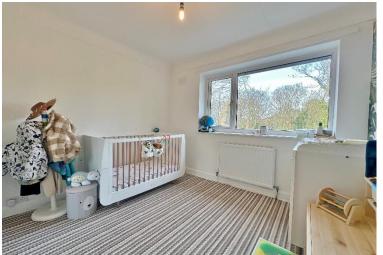

Flooded with natural light and appointed with a tasteful décor throughout, in brief this magnificent home comprises a porch which opens into a stunning open plan living kitchen diner with a concealed utilty room. The kitchen is fitted to a high standard and offers a comprehensive range of wall and base units, large central island boilting water tap, belfast sink, integrated appliances and electric underfloor heating. Spacious lounge with feature log burning stove which opens to a stunning orangery with extra wide glass panels to fully maximise the views over the landscaped garden and surrounding woodlan and gas underfloor heating. The ground floor further benefits from a double bedroom/study with modern en suite shower room. To the first floor you have three double bedrooms all with fitted wardrobes and a luxurious four piece family bathroom with free standing bath.