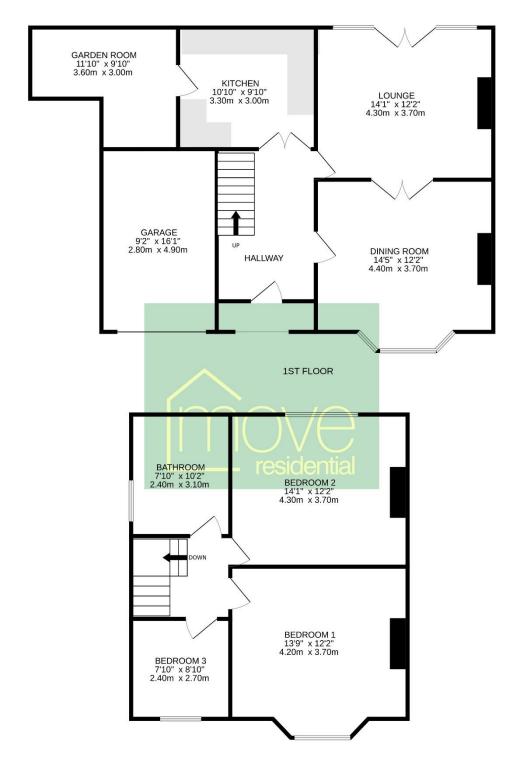

Guide Price £325,000-£350,000 – No Onward Chain

+

TOTAL FLOOR AREA: 1326 sq.ft. (123.2 sq.m.) approx.

Whilst every attempt has been made to ensure the accuracy of the floorplan contained here, measurements of doors, windows, rooms and any other items are approximate and no responsibility is taken for any error, omission or mis-statement. This plan is for illustrative purposes only and should be used as such by any prospective purchaser. The services, systems and appliances shown have not been tested and no guarantee as to their operability or efficiency can be given.

## **Description**

Move Residential are delighted to showcase this attractive and spacious three bedroom semi detached property located within walking distance of Heswall town centre. Well maintained and appointed with a neutral décor this impressive home briefly comprises a hallway, lounge with feature fireplace and dining room. Good sized breakfast kitchen fitted with a comprehensive range of wall and base units with complimentary work tops and a conservatory off. To the first floor you have two double bedrooms, third bedroom and a four piece family bathroom, you also have stairs leading to a useful loft room. Further benefiting from off road parking, garage and a beautifully maintained enclosed rear garden. An enviable location nestled in the prestigious area of Heswall. With excellent local amenities, thriving community spirit and easy access throughout Wirral, Chester and Liverpool. Heswall is a town with its own unique charm, bustling with local boutique shops, cafes and beauty salons. Boasting a wealth of schools for all ages, there are superb recreational facilities close by including Heswall Football Club, Tennis and Squash Club.