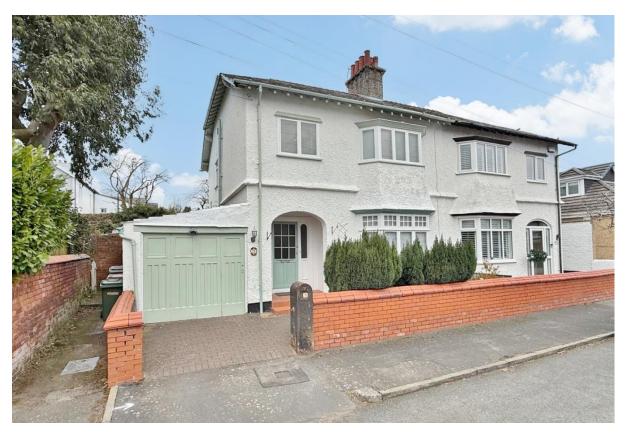

## Heath Drive, Heswall, Wirral CH60 7SP

- Attractive and Spacious Three Bedroom Semi Detached Property
- Well Maintained with Excellent Potential to Extend (Subject to PP)
- Two Double Bedrooms, Third Bedroom and a Four Piece Family Bathroom
- Prime Location of Heswall within Walking Distance to the Town Centre
- Benefitting from Being Offered to the Sales Market with No Chain
- Hallway, Lounge, Dining Room, Breakfast Kitchen and Morning Room
- Off Road Parking, Single Garage and Private Enclosed Rear Garden
- Closer Inspection Strongly Recommended to Appreciate this Home in Full

## **Description**

Move Residential are delighted to showcase this attractive and spacious three bedroom semi detached property located within walking distance of Heswall town centre. Well maintained and appointed with a neutral décor this impressive home briefly comprises a hallway, lounge with feature fireplace and dining room. Good sized breakfast kitchen fitted with a comprehensive range of wall and base units with complimentary work tops and a conservatory off. To the first floor you have two double bedrooms, third bedroom and a four piece family bathroom, you also have stairs leading to a useful loft room. Further benefiting from off road parking, garage and a beautifully maintained enclosed rear garden. An enviable location nestled in the prestigious area of Heswall. With excellent local amenities, thriving community spirit and easy access throughout Wirral, Chester and Liverpool. Heswall is a town with its own unique charm, bustling with local boutique shops, cafes and beauty salons. Boasting a wealth of schools for all ages, there are superb recreational facilities close by including Heswall Football Club, Tennis and Squash Club.