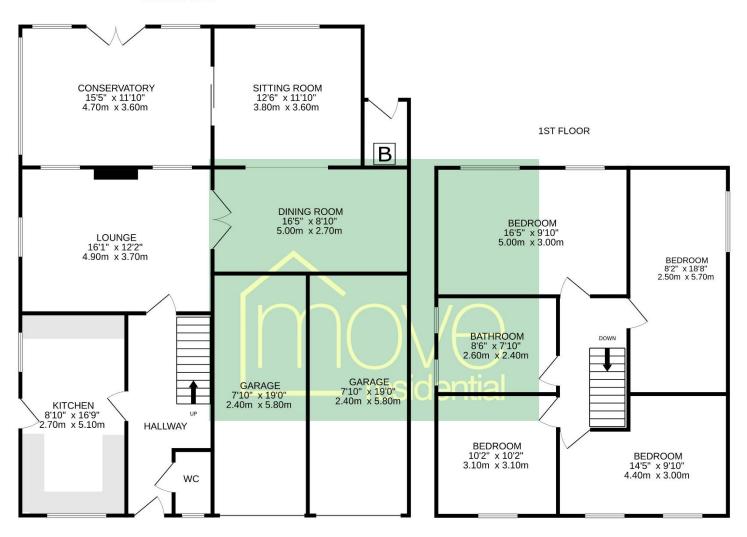

In brief you have a welcoming hallway with downstairs W.C and a modern fitted kitchen diner to the front of the property. To the rear you have four spacious reception rooms, comprising of a lounge with feature fireplace and double doors opening to a dining room which has an opening into a lovely sitting room with feature wood burning stove. Completing the ground floor you have a conservatory with lovely views over the rear garden. To the first floor you have three sizeable double bedrooms, fourth bedroom and a modern four piece family bathroom.

Set back from the road providing ample off road parking leading to the attractive property frontage, double garage and lawned front garden. To the rear you have a large enclosed garden enjoying a high degree of privacy, with sweeping lawn and patio area perfect for entertaining or relaxing. Irby is a highly sought after area with a wealth of shops, cafes and other local amenities. With excellent local amenities, thriving community spirit and easy access throughout Wirral, Chester and Liverpool. You also have highly acclaimed schools for all age groups within the area.

#### **GROUND FLOOR**

TOTAL FLOOR AREA: 1988 sq.ft. (184.7 sq.m.) approx.

Whilst every attempt has been made to ensure the accuracy of the floorplan contained here, measurements of doors, windows, rooms and any other items are approximate and no responsibility is taken for any error, omission or mis-statement. This plan is for illustrative purposes only and should be used as such by any prospective purchaser. The services, systems and appliances shown have not been tested and no guarantee as to their operability or efficiency can be given.