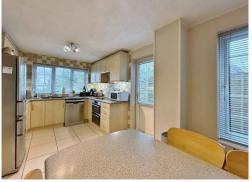

In brief you have a welcoming hallway with downstairs W.C and a modern fitted kitchen diner to the front of the property. To the rear you have four spacious reception rooms, comprising of a lounge with feature fireplace and double doors opening to a dining room which has an opening into a lovely sitting room with feature wood burning stove. Completing the ground floor you have a conservatory with lovely views over the rear garden. To the first floor you have three sizeable double bedrooms, fourth bedroom and a modern four piece family bathroom.