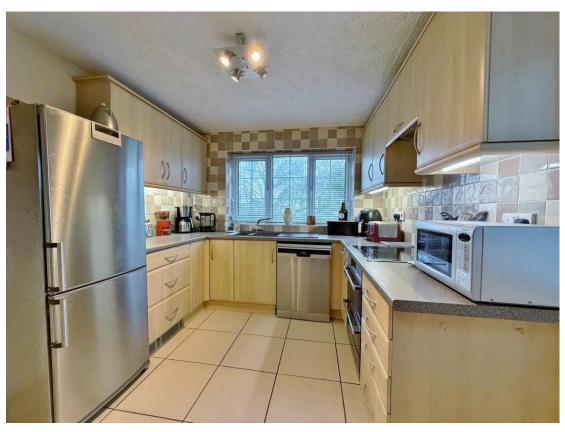

In brief you have a welcoming hallway with downstairs W.C and a modern fitted kitchen diner to the front of the property. To the rear you have four spacious reception rooms, comprising of a lounge with feature fireplace and double doors opening to a dining room which has an opening into a lovely sitting room with feature wood burning stove. Completing the ground floor you have a conservatory with lovely views over the rear garden. To the first floor you have three sizeable double bedrooms, fourth bedroom and a modern four piece family bathroom.