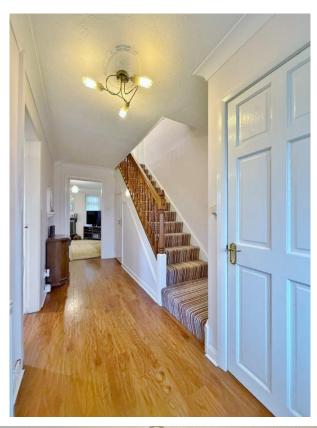

In brief you have a welcoming hallway with downstairs W.C and a modern fitted kitchen diner to the front of the property. To the rear you have four spacious reception rooms, comprising of a lounge with feature fireplace and double doors opening to a dining room which has an opening into a lovely sitting room with feature wood burning stove. Completing the ground floor you have a conservatory with lovely views over the rear garden. To the first floor you have three sizeable double bedrooms, fourth bedroom and a modern four piece family bathroom.