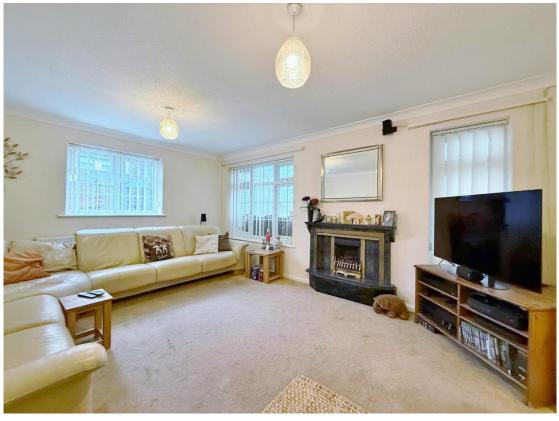

In brief you have a welcoming hallway with downstairs W.C and a modern fitted kitchen diner to the front of the property. To the rear you have four spacious reception rooms, comprising of a lounge with feature fireplace and double doors opening to a dining room which has an opening into a lovely sitting room with feature wood burning stove. Completing the ground floor you have a conservatory with lovely views over the rear garden. To the first floor you have three sizeable double bedrooms, fourth bedroom and a modern four piece family bathroom.