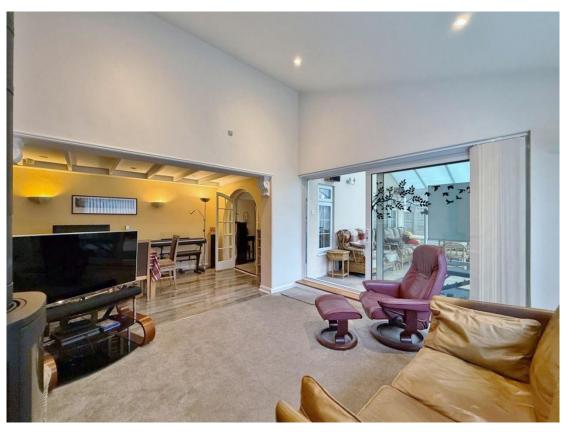

In brief you have a welcoming hallway with downstairs W.C and a modern fitted kitchen diner to the front of the property. To the rear you have four spacious reception rooms, comprising of a lounge with feature fireplace and double doors opening to a dining room which has an opening into a lovely sitting room with feature wood burning stove. Completing the ground floor you have a conservatory with lovely views over the rear garden. To the first floor you have three sizeable double bedrooms, fourth bedroom and a modern four piece family bathroom.