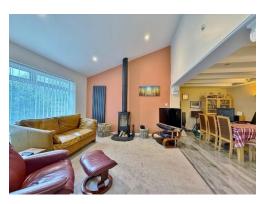

In brief you have a welcoming hallway with downstairs W.C and a modern fitted kitchen diner to the front of the property. To the rear you have four spacious reception rooms, comprising of a lounge with feature fireplace and double doors opening to a dining room which has an opening into a lovely sitting room with feature wood burning stove. Completing the ground floor you have a conservatory with lovely views over the rear garden. To the first floor you have three sizeable double bedrooms, fourth bedroom and a modern four piece family bathroom.