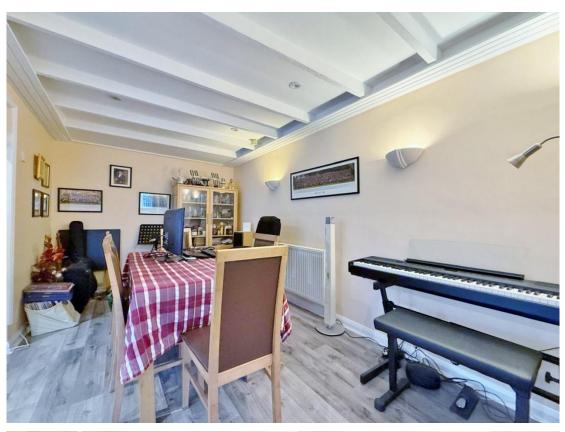

In brief you have a welcoming hallway with downstairs W.C and a modern fitted kitchen diner to the front of the property. To the rear you have four spacious reception rooms, comprising of a lounge with feature fireplace and double doors opening to a dining room which has an opening into a lovely sitting room with feature wood burning stove. Completing the ground floor you have a conservatory with lovely views over the rear garden. To the first floor you have three sizeable double bedrooms, fourth bedroom and a modern four piece family bathroom.