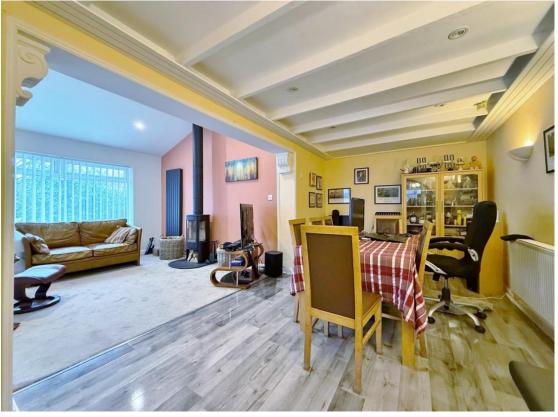

In brief you have a welcoming hallway with downstairs W.C and a modern fitted kitchen diner to the front of the property. To the rear you have four spacious reception rooms, comprising of a lounge with feature fireplace and double doors opening to a dining room which has an opening into a lovely sitting room with feature wood burning stove. Completing the ground floor you have a conservatory with lovely views over the rear garden. To the first floor you have three sizeable double bedrooms, fourth bedroom and a modern four piece family bathroom.