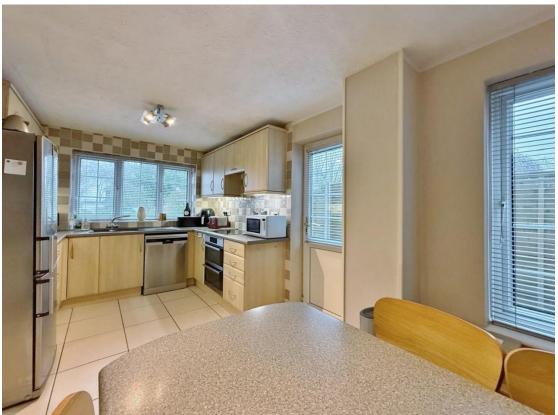

In brief you have a welcoming hallway with downstairs W.C and a modern fitted kitchen diner to the front of the property. To the rear you have four spacious reception rooms, comprising of a lounge with feature fireplace and double doors opening to a dining room which has an opening into a lovely sitting room with feature wood burning stove. Completing the ground floor you have a conservatory with lovely views over the rear garden. To the first floor you have three sizeable double bedrooms, fourth bedroom and a modern four piece family bathroom.