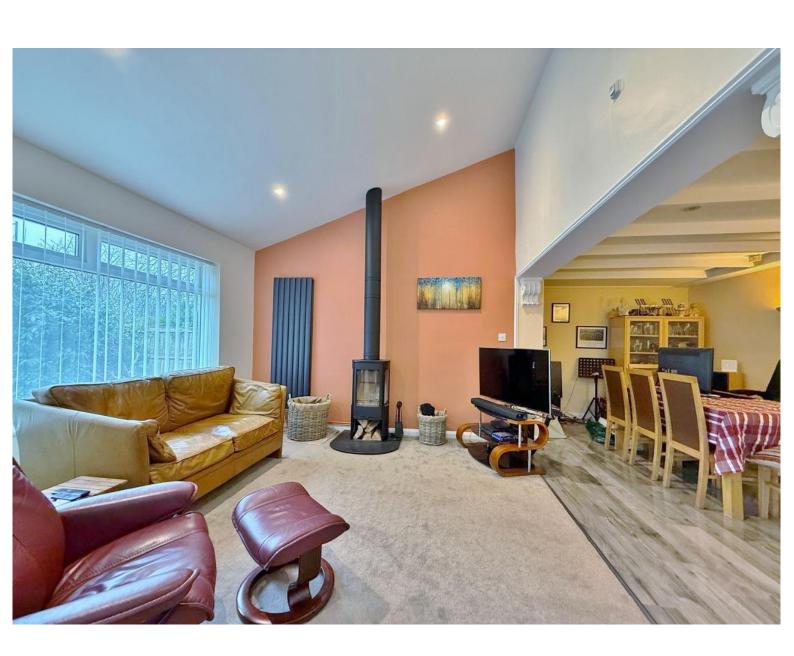

In brief you have a welcoming hallway with downstairs W.C and a modern fitted kitchen diner to the front of the property. To the rear you have four spacious reception rooms, comprising of a lounge with feature fireplace and double doors opening to a dining room which has an opening into a lovely sitting room with feature wood burning stove. Completing the ground floor you have a conservatory with lovely views over the rear garden. To the first floor you have three sizeable double bedrooms, fourth bedroom and a modern four piece family bathroom.

Set back from the road providing ample off road parking leading to the attractive property frontage, double garage and lawned front garden. To the rear you have a large enclosed garden enjoying a high degree of privacy, with sweeping lawn and patio area perfect for entertaining or relaxing. Irby is a highly sought after area with a wealth of shops, cafes and other local amenities. With excellent local amenities, thriving community spirit and easy access throughout Wirral, Chester and Liverpool. You also have highly acclaimed schools for all age groups within the area.