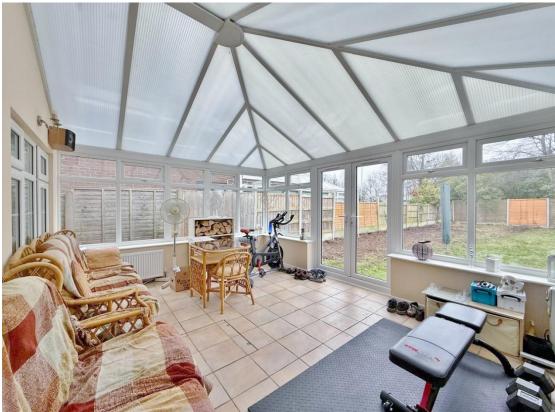

In brief you have a welcoming hallway with downstairs W.C and a modern fitted kitchen diner to the front of the property. To the rear you have four spacious reception rooms, comprising of a lounge with feature fireplace and double doors opening to a dining room which has an opening into a lovely sitting room with feature wood burning stove. Completing the ground floor you have a conservatory with lovely views over the rear garden. To the first floor you have three sizeable double bedrooms, fourth bedroom and a modern four piece family bathroom.