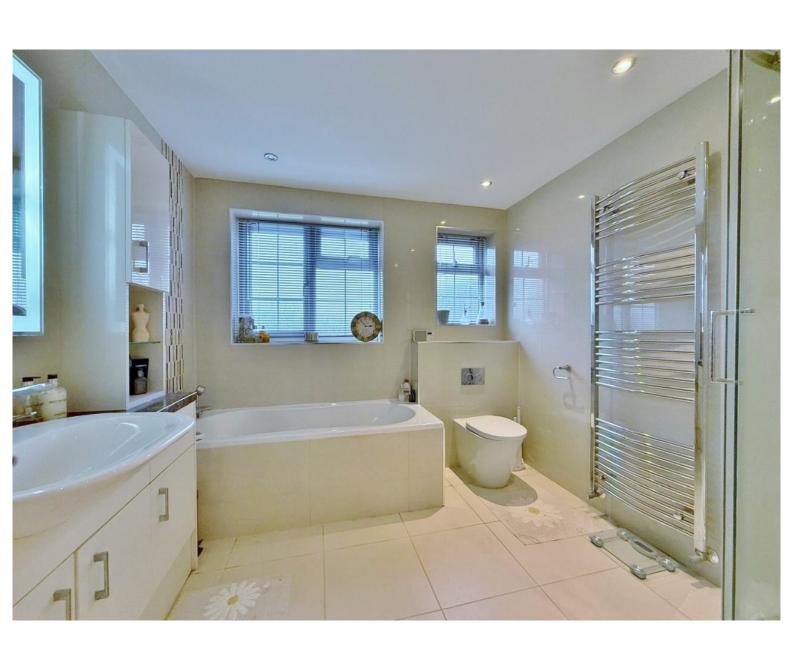

In brief you have a welcoming hallway with downstairs W.C and a modern fitted kitchen diner to the front of the property. To the rear you have four spacious reception rooms, comprising of a lounge with feature fireplace and double doors opening to a dining room which has an opening into a lovely sitting room with feature wood burning stove. Completing the ground floor you have a conservatory with lovely views over the rear garden. To the first floor you have three sizeable double bedrooms, fourth bedroom and a modern four piece family bathroom.