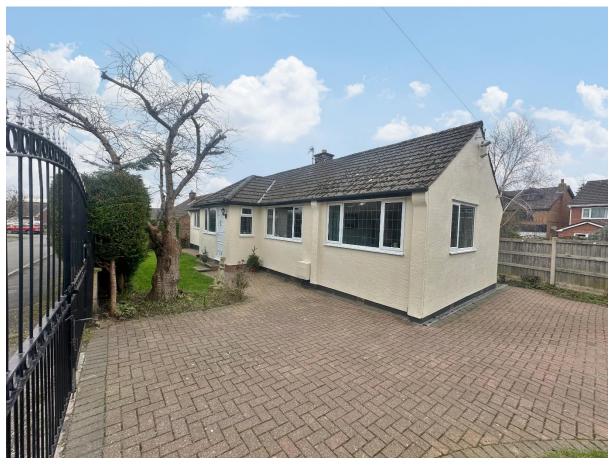

Cliffe Road, Little Neston, Cheshire CH64 4AJ

- Deceptively Spacious Two Double Bedroom Detached Bungalow
- Immaculately Presented and Versatile Living Accommodation
- Master Bedroom with Dressing Area and En Suite Shower Room
- Gated Access to Off Road Parking and a Large Detached Garage
- Occupying a Generous Sized Plot in the Popular Area of Little Neston
- Hallway, Lounge with Fireplace, Dining Room and Modern Kitchen
- Second Double Bedroom and a Three Piece Bathroom Suite
- Well Maintained Gardens Mainly Laid to Lawn Viewing Essential

## **Description**

Magnificent two double bedroom detached bungalow, occupying a generous sized plot in the popular residential area of Little Neston. Immaculately presented with a tasteful décor this versatile accommodation must be viewed to be appreciated in full. Gated access opens to off road parking and a large detached garage. Inside this superb home you are greeted by a welcoming hallway, generous sized lounge with feature log burning fireplace and double doors opening into a dining room. Modern fitted kitchen with a range of wall and base units with complimentary work tops. Large master bedroom with dressing area and contemporary en suite shower room, second double bedroom and a three piece bathroom suite. Encapsulating home home perfectly is the generous gardens, mainly laid to lawn with patio area enjoying a high degree of privacy.