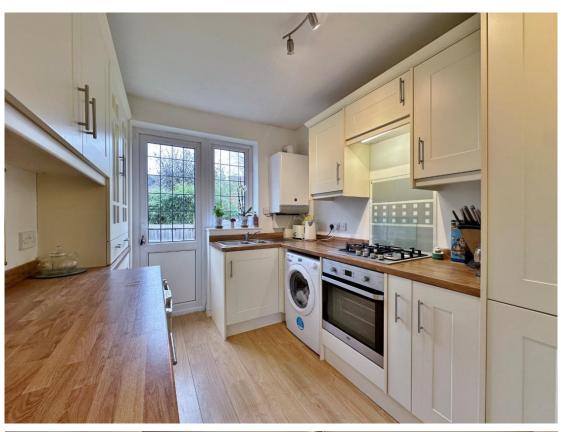

## **Description**

Magnificent two double bedroom detached bungalow, occupying a generous sized plot in the popular residential area of Little Neston. Immaculately presented with a tasteful décor this versatile accommodation must be viewed to be appreciated in full. Gated access opens to off road parking and a large detached garage. Inside this superb home you are greeted by a welcoming hallway, generous sized lounge with feature log burning fireplace and double doors opening into a dining room. Modern fitted kitchen with a range of wall and base units with complimentary work tops. Large master bedroom with dressing area and contemporary en suite shower room, second double bedroom and a three piece bathroom suite. Encapsulating home home perfectly is the generous gardens, mainly laid to lawn with patio area enjoying a high degree of privacy.