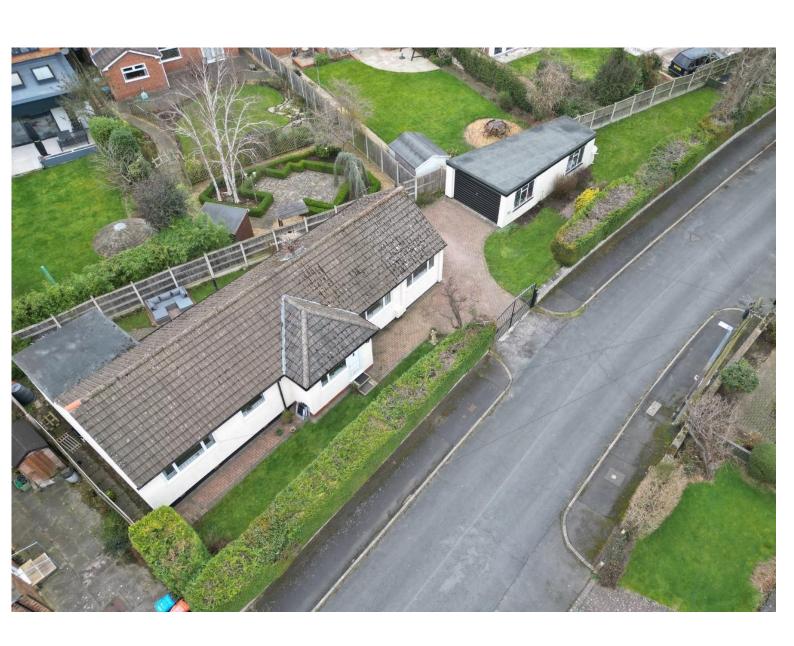

Cliffe Road, Little Neston, Cheshire CH64 4AJ

- Deceptively Spacious Two Double Bedroom Detached Bungalow
- Immaculately Presented and Versatile Living Accommodation
- Master Bedroom with Dressing Area and En Suite Shower Room
- Gated Access to Off Road Parking and a Large Detached Garage
- Occupying a Generous Sized Plot in the Popular Area of Little Neston
- Hallway, Lounge with Fireplace, Dining Room and Modern Kitchen
- Second Double Bedroom and a Three Piece Bathroom Suite
- Well Maintained Gardens Mainly Laid to Lawn Viewing Essential

## **Description**

Magnificent two double bedroom detached bungalow, occupying a generous sized plot in the popular residential area of Little Neston. Immaculately presented with a tasteful décor this versatile accommodation must be viewed to be appreciated in full. Gated access opens to off road parking and a large detached garage. Inside this superb home you are greeted by a welcoming hallway, generous sized lounge with feature log burning fireplace and double doors opening into a dining room. Modern fitted kitchen with a range of wall and base units with complimentary work tops. Large master bedroom with dressing area and contemporary en suite shower room, second double bedroom and a three piece bathroom suite. Encapsulating home home perfectly is the generous gardens, mainly laid to lawn with patio area enjoying a high degree of privacy.