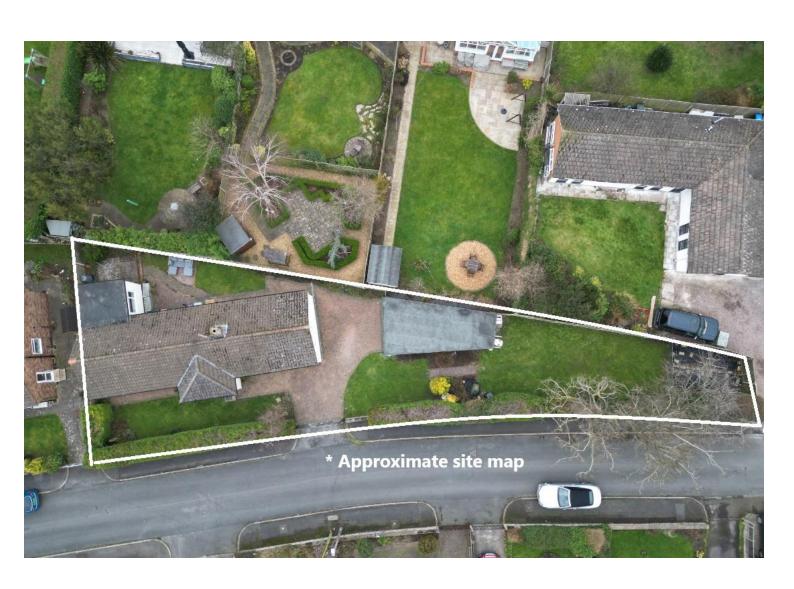

Cliffe Road, Little Neston, Cheshire CH64 4AJ

- Deceptively Spacious Two Double Bedroom Detached Bungalow
- Immaculately Presented and Versatile Living Accommodation
- Master Bedroom with Dressing Area and En Suite Shower Room
- Gated Access to Off Road Parking and a Large Detached Garage
- Occupying a Generous Sized Plot in the Popular Area of Little Neston
- Hallway, Lounge with Fireplace, Dining Room and Modern Kitchen
- Second Double Bedroom and a Three Piece Bathroom Suite
- Well Maintained Gardens Mainly Laid to Lawn Viewing Essential

## **Description**

Magnificent two double bedroom detached bungalow, occupying a generous sized plot in the popular residential area of Little Neston. Immaculately presented with a tasteful décor this versatile accommodation must be viewed to be appreciated in full. Gated access opens to off road parking and a large detached garage. Inside this superb home you are greeted by a welcoming hallway, generous sized lounge with feature log burning fireplace and double doors opening into a dining room. Modern fitted kitchen with a range of wall and base units with complimentary work tops. Large master bedroom with dressing area and contemporary en suite shower room, second double bedroom and a three piece bathroom suite. Encapsulating home home perfectly is the generous gardens, mainly laid to lawn with patio area enjoying a high degree of privacy.