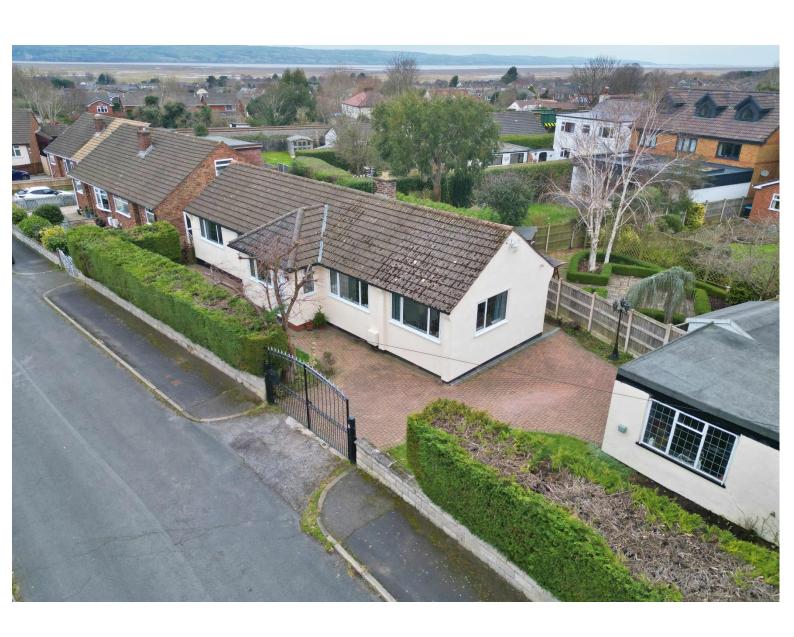

Cliffe Road, Little Neston, Cheshire CH64 4AJ

- Deceptively Spacious Two Double Bedroom Detached Bungalow
- Immaculately Presented and Versatile Living Accommodation
- Master Bedroom with Dressing Area and En Suite Shower Room
- Gated Access to Off Road Parking and a Large Detached Garage
- Occupying a Generous Sized Plot in the Popular Area of Little Neston
- Hallway, Lounge with Fireplace, Dining Room and Modern Kitchen
- Second Double Bedroom and a Three Piece Bathroom Suite
- Well Maintained Gardens Mainly Laid to Lawn Viewing Essential

## **Description**

Magnificent two double bedroom detached bungalow, occupying a generous sized plot in the popular residential area of Little Neston. Immaculately presented with a tasteful décor this versatile accommodation must be viewed to be appreciated in full. Gated access opens to off road parking and a large detached garage. Inside this superb home you are greeted by a welcoming hallway, generous sized lounge with feature log burning fireplace and double doors opening into a dining room. Modern fitted kitchen with a range of wall and base units with complimentary work tops. Large master bedroom with dressing area and contemporary en suite shower room, second double bedroom and a three piece bathroom suite. Encapsulating home home perfectly is the generous gardens, mainly laid to lawn with patio area enjoying a high degree of privacy.