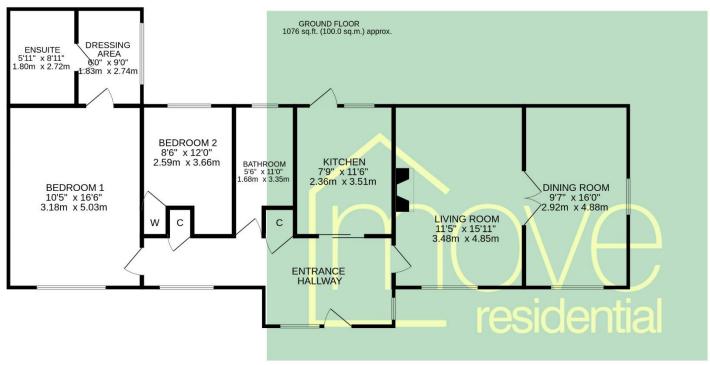

## Floor Plan

TOTAL FLOOR AREA: 1076sq.ft. (100.0 sq.m.) approx.

Whilst every attempt has been made to ensure the accuracy of the floorplan contained here, measurements of doors, windows, rooms and any other items are approximate and no responsibility is taken for any error, omission or mis-statement. This plan is for illustrative purposes only and should be used as such by any prospective purchaser. The services, systems and appliances shown have not been tested and no guarantee as to their operability or efficiency can be given.

Made with Metropix ©2025