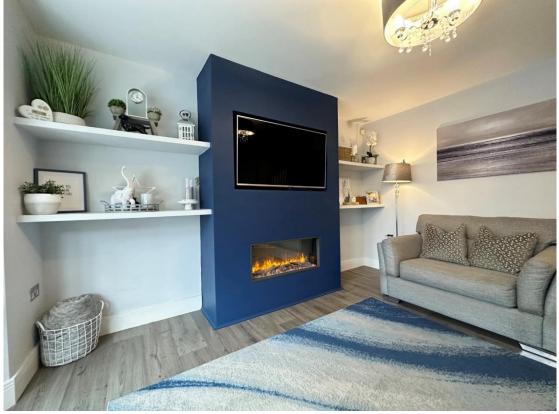

In brief you have a welcoming hallway with storage cupboard and a downstairs W.C. To the front of the property you have a bay fronted lounge with media wall with feature fireplace. At the heart of this home you have an impressive kitchen diner, fitted with a comprehensive range of wall and base units with central island, contrasting worktops and a range of fitted appliances and a useful utility room off. Completing the ground floor you have a lovely conservatory with delightful views over the garden and a feature log burning stove. To the first floor you have the master bedroom with dressing room and en suite shower room. Second double bedroom with dressing area, third double bedroom and a contemporary four piece family bathroom. To the second floor you have a well proportioned fourth double bedroom, modern shower room and study. Further benefitting from a driveway and integral garage. Encapsulating this home perfectly is the enclosed rear garden, generous in size and beautifully landscaped with decked and patio areas leading to a sweeping lawn with stunning open aspect over fields. Thingwall is a highly sought after area with a wealth of shops, cafes and other local amenities. With thriving community spirit and easy access throughout Wirral, Chester and Liverpool. You also have highly acclaimed schools for all age groups within the area.