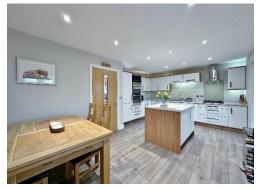

In brief you have a welcoming hallway with storage cupboard and a downstairs W.C. To the front of the property you have a bay fronted lounge with media wall with feature fireplace. At the heart of this home you have an impressive kitchen diner, fitted with a comprehensive range of wall and base units with central island, contrasting worktops and a range of fitted appliances and a useful utility room off. Completing the ground floor you have a lovely conservatory with delightful views over the garden and a feature log burning stove. To the first floor you have the master bedroom with dressing room and en suite shower room. Second double bedroom with dressing area, third double bedroom and a contemporary four piece family bathroom. To the second floor you have a well proportioned fourth double bedroom, modern shower room and study. Further benefitting from a driveway and integral garage. Encapsulating this home perfectly is the enclosed rear garden, generous in size and beautifully landscaped with decked and patio areas leading to a sweeping lawn with stunning open aspect over fields. Thingwall is a highly sought after area with a wealth of shops, cafes and other local amenities. With thriving community spirit and easy access throughout Wirral, Chester and Liverpool. You also have highly acclaimed schools for all age groups within the area.