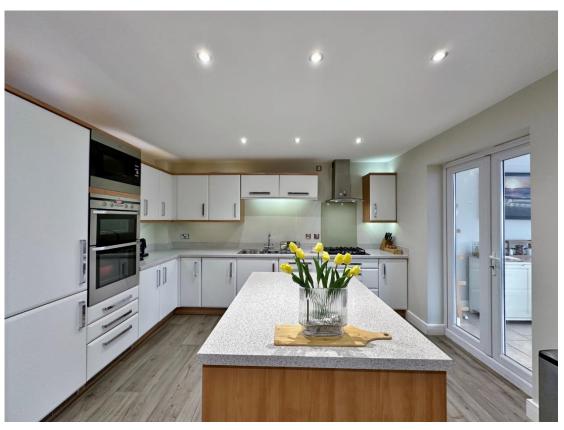

In brief you have a welcoming hallway with storage cupboard and a downstairs W.C. To the front of the property you have a bay fronted lounge with media wall with feature fireplace. At the heart of this home you have an impressive kitchen diner, fitted with a comprehensive range of wall and base units with central island, contrasting worktops and a range of fitted appliances and a useful utility room off. Completing the ground floor you have a lovely conservatory with delightful views over the garden and a feature log burning stove. To the first floor you have the master bedroom with dressing room and en suite shower room. Second double bedroom with dressing area, third double bedroom and a contemporary four piece family bathroom. To the second floor you have a well proportioned fourth double bedroom, modern shower room and study. Further benefitting from a driveway and integral garage. Encapsulating this home perfectly is the enclosed rear garden, generous in size and beautifully landscaped with decked and patio areas leading to a sweeping lawn with stunning open aspect over fields. Thingwall is a highly sought after area with a wealth of shops, cafes and other local amenities. With thriving community spirit and easy access throughout Wirral, Chester and Liverpool. You also have highly acclaimed schools for all age groups within the area.