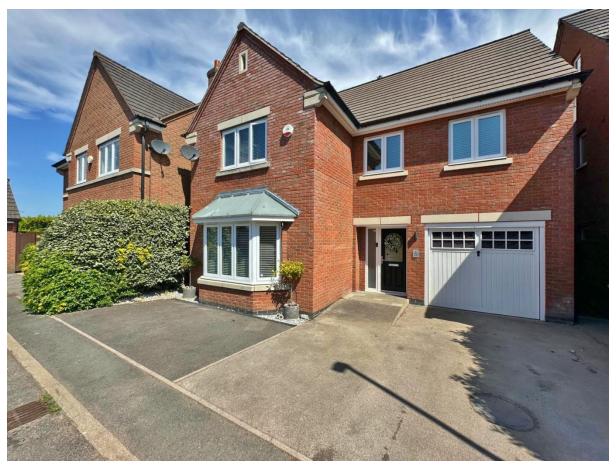

Thingwall Grange, Thingwall, Wirral CH61 7YD

- Immaculate and Spacious Four Double Bedroom Detached Family Residence
- Spanning Over 1900 Square Foot of Executive Living Space Set Over Three Floors
- Impressive Modern Kitchen Diner and Conservatory with Log Burning Stove
- Second Floor with Large Fourth Double Bedroom, Shower Room and Study
- Large Plot in the Popular Area of Thingwall with Delightful Open Rear Aspect
- Hallway, Storage W.C, Bay Fronted Lounge with Media Wall and Utility Room
- Three First Floor Bedrooms, Two Dressing Rooms, En Suite and Four Piece Bathroom
- Driveway, Integral Garage and Large Beautifully Landscaped Enclosed Rear Garden

## **Description**

Nestled on a large plot with delightful open rear aspect, Move Residential are delighted to be the agent of choice to showcase this impressive four double bedroom detached residence. Spanning over 1900 square foot of sumptuous family living accommodation, arranged over three floors and appointed with a tasteful décor throughout. A closer inspection is strongly recommended to appreciate this magnificent family home in full.