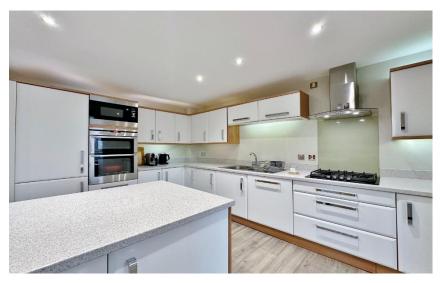

In brief you have a welcoming hallway with storage cupboard and a downstairs W.C. To the front of the property you have a bay fronted lounge with media wall with feature fireplace. At the heart of this home you have an impressive kitchen diner, fitted with a comprehensive range of wall and base units with central island, contrasting worktops and a range of fitted appliances and a useful utility room off. Completing the ground floor you have a lovely conservatory with delightful views over the garden and a feature log burning stove. To the first floor you have the master bedroom with dressing room and en suite shower room. Second double bedroom with dressing area, third double bedroom and a contemporary four piece family bathroom. To the second floor you have a well proportioned fourth double bedroom, modern shower room and study. Further benefitting from a driveway and integral garage. Encapsulating this home perfectly is the enclosed rear garden, generous in size and beautifully landscaped with decked and patio areas leading to a sweeping lawn with stunning open aspect over fields. Thingwall is a highly sought after area with a wealth of shops, cafes and other local amenities. With thriving community spirit and easy access throughout Wirral, Chester and Liverpool. You also have highly acclaimed schools for all age groups within the area.