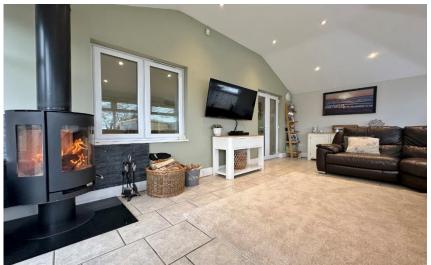

In brief you have a welcoming hallway with storage cupboard and a downstairs W.C. To the front of the property you have a bay fronted lounge with media wall with feature fireplace. At the heart of this home you have an impressive kitchen diner, fitted with a comprehensive range of wall and base units with central island, contrasting worktops and a range of fitted appliances and a useful utility room off. Completing the ground floor you have a lovely conservatory with delightful views over the garden and a feature log burning stove. To the first floor you have the master bedroom with dressing room and en suite shower room. Second double bedroom with dressing area, third double bedroom and a contemporary four piece family bathroom. To the second floor you have a well proportioned fourth double bedroom, modern shower room and study. Further benefitting from a driveway and integral garage. Encapsulating this home perfectly is the enclosed rear garden, generous in size and beautifully landscaped with decked and patio areas leading to a sweeping lawn with stunning open aspect over fields. Thingwall is a highly sought after area with a wealth of shops, cafes and other local amenities. With thriving community spirit and easy access throughout Wirral, Chester and Liverpool. You also have highly acclaimed schools for all age groups within the area.