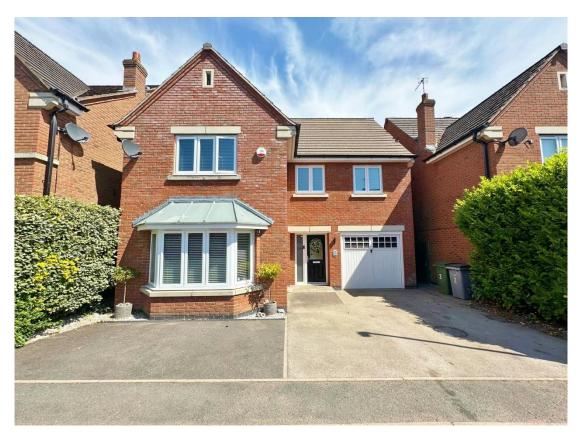

Thingwall Grange, Thingwall, Wirral CH61 7YD

- Immaculate and Spacious Four Double Bedroom Detached Family Residence
- Spanning Over 1900 Square Foot of Executive Living Space Set Over Three Floors
- Impressive Modern Kitchen Diner and Conservatory with Log Burning Stove
- Second Floor with Large Fourth Double Bedroom, Shower Room and Study
- Large Plot in the Popular Area of Thingwall with Delightful Open Rear Aspect
- Hallway, Storage W.C, Bay Fronted Lounge with Media Wall and Utility Room
- Three First Floor Bedrooms, Two Dressing Rooms, En Suite and Four Piece Bathroom
- Driveway, Integral Garage and Large Beautifully Landscaped Enclosed Rear Garden

## **Description**

Nestled on a large plot with delightful open rear aspect, Move Residential are delighted to be the agent of choice to showcase this impressive four double bedroom detached residence. Spanning over 1900 square foot of sumptuous family living accommodation, arranged over three floors and appointed with a tasteful décor throughout. A closer inspection is strongly recommended to appreciate this magnificent family home in full.

In brief you have a welcoming hallway with storage cupboard and a downstairs W.C. To the front of the property you have a bay fronted lounge with media wall with feature fireplace. At the heart of this home you have an impressive kitchen diner, fitted with a comprehensive range of wall and base units with central island, contrasting worktops and a range of fitted appliances and a useful utility room off. Completing the ground floor you have a lovely conservatory with delightful views over the garden and a feature log burning stove. To the first floor you have the master bedroom with dressing room and en suite shower room. Second double bedroom with dressing area, third double bedroom and a contemporary four piece family bathroom. To the second floor you have a well proportioned fourth double bedroom, modern shower room and study. Further benefitting from a driveway and integral garage. Encapsulating this home perfectly is the enclosed rear garden, generous in size and beautifully landscaped with decked and patio areas leading to a sweeping lawn with stunning open aspect over fields. Thingwall is a highly sought after area with a wealth of shops, cafes and other local amenities. With thriving community spirit and easy access throughout Wirral, Chester and Liverpool. You also have highly acclaimed schools for all age groups within the area.