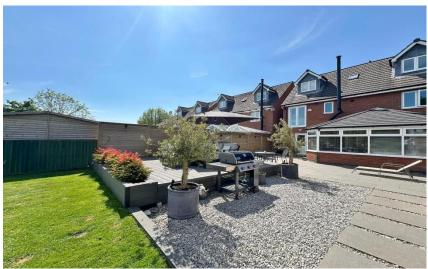

In brief you have a welcoming hallway with storage cupboard and a downstairs W.C. To the front of the property you have a bay fronted lounge with media wall with feature fireplace. At the heart of this home you have an impressive kitchen diner, fitted with a comprehensive range of wall and base units with central island, contrasting worktops and a range of fitted appliances and a useful utility room off. Completing the ground floor you have a lovely conservatory with delightful views over the garden and a feature log burning stove. To the first floor you have the master bedroom with dressing room and en suite shower room. Second double bedroom with dressing area, third double bedroom and a contemporary four piece family bathroom. To the second floor you have a well proportioned fourth double bedroom, modern shower room and study. Further benefitting from a driveway and integral garage. Encapsulating this home perfectly is the enclosed rear garden, generous in size and beautifully landscaped with decked and patio areas leading to a sweeping lawn with stunning open aspect over fields. Thingwall is a highly sought after area with a wealth of shops, cafes and other local amenities. With thriving community spirit and easy access throughout Wirral, Chester and Liverpool. You also have highly acclaimed schools for all age groups within the area.