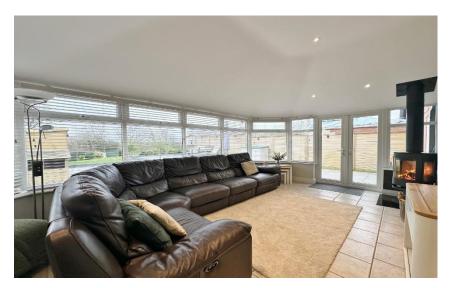

In brief you have a welcoming hallway with storage cupboard and a downstairs W.C. To the front of the property you have a bay fronted lounge with media wall with feature fireplace. At the heart of this home you have an impressive kitchen diner, fitted with a comprehensive range of wall and base units with central island, contrasting worktops and a range of fitted appliances and a useful utility room off. Completing the ground floor you have a lovely conservatory with delightful views over the garden and a feature log burning stove. To the first floor you have the master bedroom with dressing room and en suite shower room. Second double bedroom with dressing area, third double bedroom and a contemporary four piece family bathroom. To the second floor you have a well proportioned fourth double bedroom, modern shower room and study. Further benefitting from a driveway and integral garage. Encapsulating this home perfectly is the enclosed rear garden, generous in size and beautifully landscaped with decked and patio areas leading to a sweeping lawn with stunning open aspect over fields. Thingwall is a highly sought after area with a wealth of shops, cafes and other local amenities. With thriving community spirit and easy access throughout Wirral, Chester and Liverpool. You also have highly acclaimed schools for all age groups within the area.