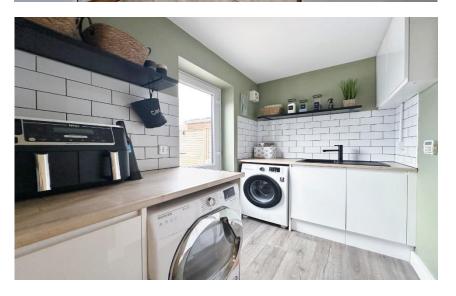

In brief you have a welcoming hallway with storage cupboard and a downstairs W.C. To the front of the property you have a bay fronted lounge with media wall with feature fireplace. At the heart of this home you have an impressive kitchen diner, fitted with a comprehensive range of wall and base units with central island, contrasting worktops and a range of fitted appliances and a useful utility room off. Completing the ground floor you have a lovely conservatory with delightful views over the garden and a feature log burning stove. To the first floor you have the master bedroom with dressing room and en suite shower room. Second double bedroom with dressing area, third double bedroom and a contemporary four piece family bathroom. To the second floor you have a well proportioned fourth double bedroom, modern shower room and study. Further benefitting from a driveway and integral garage. Encapsulating this home perfectly is the enclosed rear garden, generous in size and beautifully landscaped with decked and patio areas leading to a sweeping lawn with stunning open aspect over fields. Thingwall is a highly sought after area with a wealth of shops, cafes and other local amenities. With thriving community spirit and easy access throughout Wirral, Chester and Liverpool. You also have highly acclaimed schools for all age groups within the area.