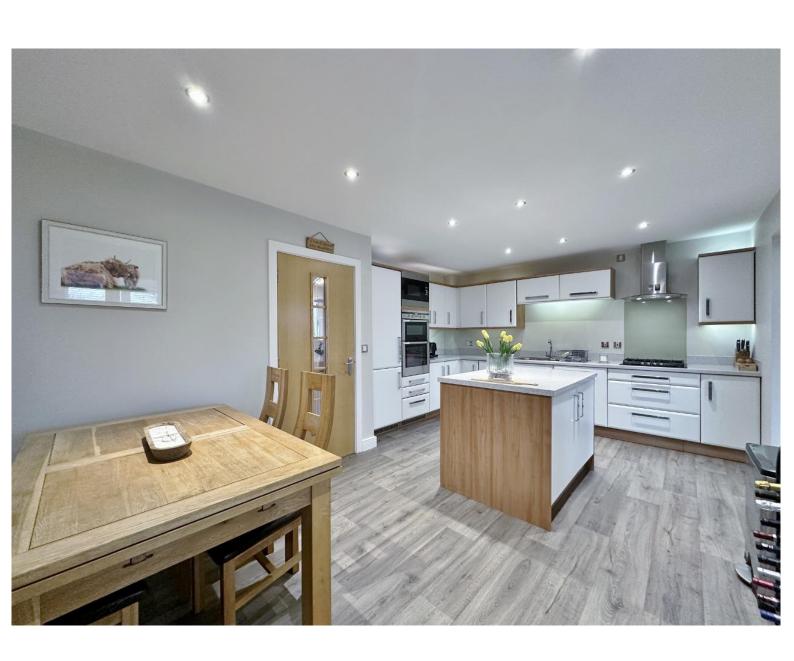

In brief you have a welcoming hallway with storage cupboard and a downstairs W.C. To the front of the property you have a bay fronted lounge with media wall with feature fireplace. At the heart of this home you have an impressive kitchen diner, fitted with a comprehensive range of wall and base units with central island, contrasting worktops and a range of fitted appliances and a useful utility room off. Completing the ground floor you have a lovely conservatory with delightful views over the garden and a feature log burning stove. To the first floor you have the master bedroom with dressing room and en suite shower room. Second double bedroom with dressing area, third double bedroom and a contemporary four piece family bathroom. To the second floor you have a well proportioned fourth double bedroom, modern shower room and study. Further benefitting from a driveway and integral garage. Encapsulating this home perfectly is the enclosed rear garden, generous in size and beautifully landscaped with decked and patio areas leading to a sweeping lawn with stunning open aspect over fields. Thingwall is a highly sought after area with a wealth of shops, cafes and other local amenities. With thriving community spirit and easy access throughout Wirral, Chester and Liverpool. You also have highly acclaimed schools for all age groups within the area.