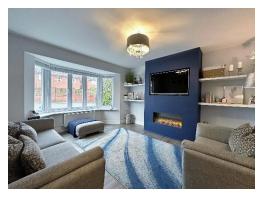

In brief you have a welcoming hallway with storage cupboard and a downstairs W.C. To the front of the property you have a bay fronted lounge with media wall with feature fireplace. At the heart of this home you have an impressive kitchen diner, fitted with a comprehensive range of wall and base units with central island, contrasting worktops and a range of fitted appliances and a useful utility room off. Completing the ground floor you have a lovely conservatory with delightful views over the garden and a feature log burning stove. To the first floor you have the master bedroom with dressing room and en suite shower room. Second double bedroom with dressing area, third double bedroom and a contemporary four piece family bathroom. To the second floor you have a well proportioned fourth double bedroom, modern shower room and study. Further benefitting from a driveway and integral garage. Encapsulating this home perfectly is the enclosed rear garden, generous in size and beautifully landscaped with decked and patio areas leading to a sweeping lawn with stunning open aspect over fields. Thingwall is a highly sought after area with a wealth of shops, cafes and other local amenities. With thriving community spirit and easy access throughout Wirral, Chester and Liverpool. You also have highly acclaimed schools for all age groups within the area.