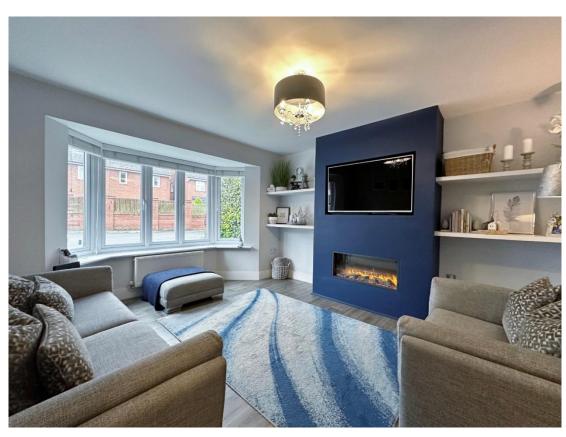

In brief you have a welcoming hallway with storage cupboard and a downstairs W.C. To the front of the property you have a bay fronted lounge with media wall with feature fireplace. At the heart of this home you have an impressive kitchen diner, fitted with a comprehensive range of wall and base units with central island, contrasting worktops and a range of fitted appliances and a useful utility room off. Completing the ground floor you have a lovely conservatory with delightful views over the garden and a feature log burning stove. To the first floor you have the master bedroom with dressing room and en suite shower room. Second double bedroom with dressing area, third double bedroom and a contemporary four piece family bathroom. To the second floor you have a well proportioned fourth double bedroom, modern shower room and study. Further benefitting from a driveway and integral garage. Encapsulating this home perfectly is the enclosed rear garden, generous in size and beautifully landscaped with decked and patio areas leading to a sweeping lawn with stunning open aspect over fields. Thingwall is a highly sought after area with a wealth of shops, cafes and other local amenities. With thriving community spirit and easy access throughout Wirral, Chester and Liverpool. You also have highly acclaimed schools for all age groups within the area.