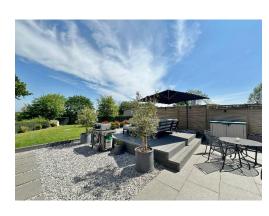

In brief you have a welcoming hallway with storage cupboard and a downstairs W.C. To the front of the property you have a bay fronted lounge with media wall with feature fireplace. At the heart of this home you have an impressive kitchen diner, fitted with a comprehensive range of wall and base units with central island, contrasting worktops and a range of fitted appliances and a useful utility room off. Completing the ground floor you have a lovely conservatory with delightful views over the garden and a feature log burning stove. To the first floor you have the master bedroom with dressing room and en suite shower room. Second double bedroom with dressing area, third double bedroom and a contemporary four piece family bathroom. To the second floor you have a well proportioned fourth double bedroom, modern shower room and study. Further benefitting from a driveway and integral garage. Encapsulating this home perfectly is the enclosed rear garden, generous in size and beautifully landscaped with decked and patio areas leading to a sweeping lawn with stunning open aspect over fields. Thingwall is a highly sought after area with a wealth of shops, cafes and other local amenities. With thriving community spirit and easy access throughout Wirral, Chester and Liverpool. You also have highly acclaimed schools for all age groups within the area.