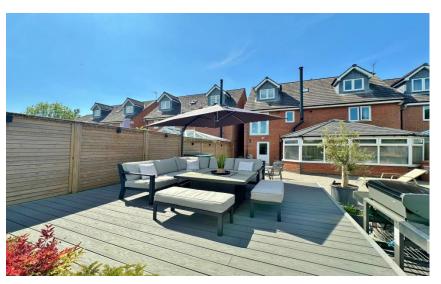

In brief you have a welcoming hallway with storage cupboard and a downstairs W.C. To the front of the property you have a bay fronted lounge with media wall with feature fireplace. At the heart of this home you have an impressive kitchen diner, fitted with a comprehensive range of wall and base units with central island, contrasting worktops and a range of fitted appliances and a useful utility room off. Completing the ground floor you have a lovely conservatory with delightful views over the garden and a feature log burning stove. To the first floor you have the master bedroom with dressing room and en suite shower room. Second double bedroom with dressing area, third double bedroom and a contemporary four piece family bathroom. To the second floor you have a well proportioned fourth double bedroom, modern shower room and study. Further benefitting from a driveway and integral garage. Encapsulating this home perfectly is the enclosed rear garden, generous in size and beautifully landscaped with decked and patio areas leading to a sweeping lawn with stunning open aspect over fields. Thingwall is a highly sought after area with a wealth of shops, cafes and other local amenities. With thriving community spirit and easy access throughout Wirral, Chester and Liverpool. You also have highly acclaimed schools for all age groups within the area.