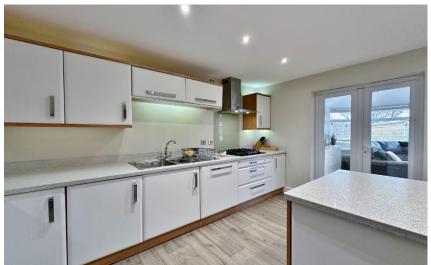

In brief you have a welcoming hallway with storage cupboard and a downstairs W.C. To the front of the property you have a bay fronted lounge with media wall with feature fireplace. At the heart of this home you have an impressive kitchen diner, fitted with a comprehensive range of wall and base units with central island, contrasting worktops and a range of fitted appliances and a useful utility room off. Completing the ground floor you have a lovely conservatory with delightful views over the garden and a feature log burning stove. To the first floor you have the master bedroom with dressing room and en suite shower room. Second double bedroom with dressing area, third double bedroom and a contemporary four piece family bathroom. To the second floor you have a well proportioned fourth double bedroom, modern shower room and study. Further benefitting from a driveway and integral garage. Encapsulating this home perfectly is the enclosed rear garden, generous in size and beautifully landscaped with decked and patio areas leading to a sweeping lawn with stunning open aspect over fields. Thingwall is a highly sought after area with a wealth of shops, cafes and other local amenities. With thriving community spirit and easy access throughout Wirral, Chester and Liverpool. You also have highly acclaimed schools for all age groups within the area.