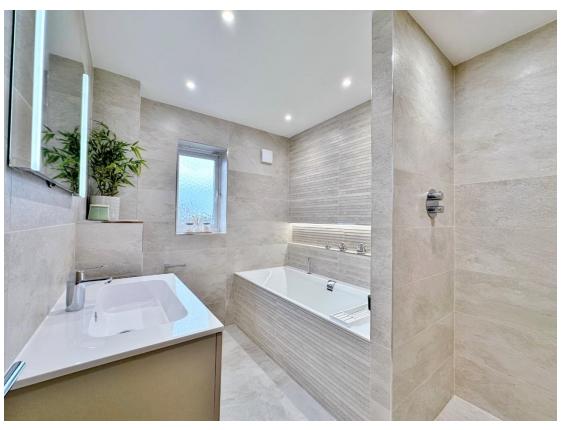

In brief you have a welcoming hallway with storage cupboard and a downstairs W.C. To the front of the property you have a bay fronted lounge with media wall with feature fireplace. At the heart of this home you have an impressive kitchen diner, fitted with a comprehensive range of wall and base units with central island, contrasting worktops and a range of fitted appliances and a useful utility room off. Completing the ground floor you have a lovely conservatory with delightful views over the garden and a feature log burning stove. To the first floor you have the master bedroom with dressing room and en suite shower room. Second double bedroom with dressing area, third double bedroom and a contemporary four piece family bathroom. To the second floor you have a well proportioned fourth double bedroom, modern shower room and study. Further benefitting from a driveway and integral garage. Encapsulating this home perfectly is the enclosed rear garden, generous in size and beautifully landscaped with decked and patio areas leading to a sweeping lawn with stunning open aspect over fields. Thingwall is a highly sought after area with a wealth of shops, cafes and other local amenities. With thriving community spirit and easy access throughout Wirral, Chester and Liverpool. You also have highly acclaimed schools for all age groups within the area.