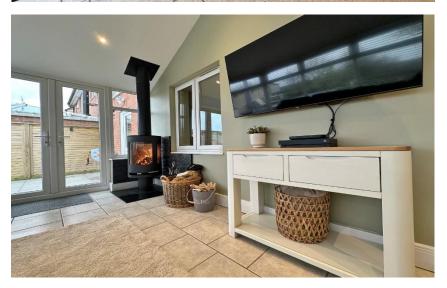

In brief you have a welcoming hallway with storage cupboard and a downstairs W.C. To the front of the property you have a bay fronted lounge with media wall with feature fireplace. At the heart of this home you have an impressive kitchen diner, fitted with a comprehensive range of wall and base units with central island, contrasting worktops and a range of fitted appliances and a useful utility room off. Completing the ground floor you have a lovely conservatory with delightful views over the garden and a feature log burning stove. To the first floor you have the master bedroom with dressing room and en suite shower room. Second double bedroom with dressing area, third double bedroom and a contemporary four piece family bathroom. To the second floor you have a well proportioned fourth double bedroom, modern shower room and study. Further benefitting from a driveway and integral garage. Encapsulating this home perfectly is the enclosed rear garden, generous in size and beautifully landscaped with decked and patio areas leading to a sweeping lawn with stunning open aspect over fields. Thingwall is a highly sought after area with a wealth of shops, cafes and other local amenities. With thriving community spirit and easy access throughout Wirral, Chester and Liverpool. You also have highly acclaimed schools for all age groups within the area.