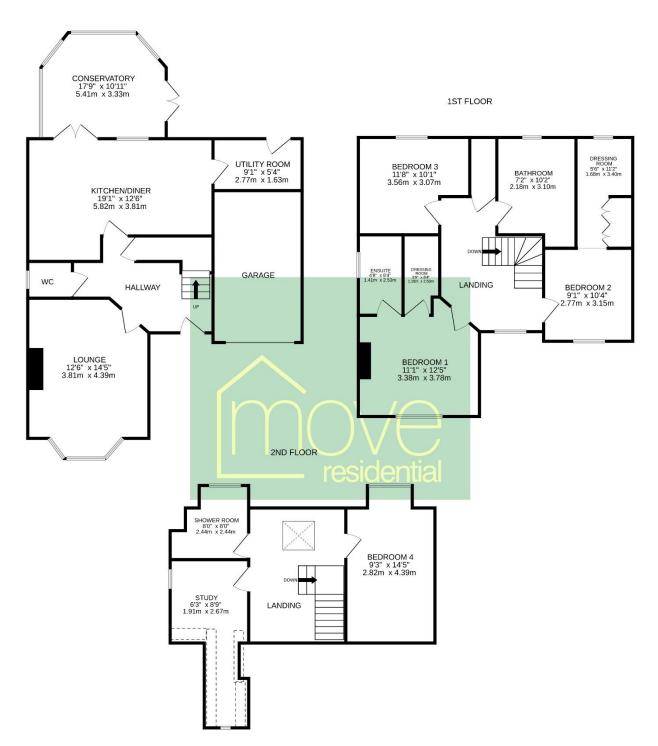

In brief you have a welcoming hallway with storage cupboard and a downstairs W.C. To the front of the property you have a bay fronted lounge with media wall with feature fireplace. At the heart of this home you have an impressive kitchen diner, fitted with a comprehensive range of wall and base units with central island, contrasting worktops and a range of fitted appliances and a useful utility room off. Completing the ground floor you have a lovely conservatory with delightful views over the garden and a feature log burning stove. To the first floor you have the master bedroom with dressing room and en suite shower room. Second double bedroom with dressing area, third double bedroom and a contemporary four piece family bathroom. To the second floor you have a well proportioned fourth double bedroom, modern shower room and study. Further benefitting from a driveway and integral garage. Encapsulating this home perfectly is the enclosed rear garden, generous in size and beautifully landscaped with decked and patio areas leading to a sweeping lawn with stunning open aspect over fields. Thingwall is a highly sought after area with a wealth of shops, cafes and other local amenities. With thriving community spirit and easy access throughout Wirral, Chester and Liverpool. You also have highly acclaimed schools for all age groups within the area.

TOTAL FLOOR AREA: 1963 sq.ft. (182.4 sq.m.) approx.

Whilst every attempt has been made to ensure the accuracy of the floorplan contained here, measurements of doors, windows, rooms and any other items are approximate and no responsibility is taken for any error, omission or mis-statement. This plan is for illustrative purposes only and should be used as such by any prospective purchaser. The services, systems and appliances shown have not been tested and no guarantee as to their operability or efficiency can be given.

Made with Metropix ©2025