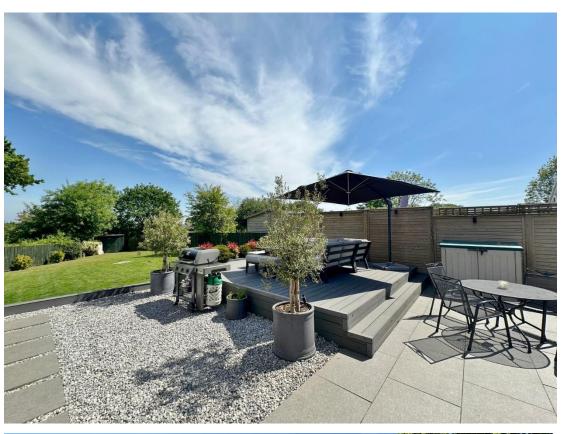

In brief you have a welcoming hallway with storage cupboard and a downstairs W.C. To the front of the property you have a bay fronted lounge with media wall with feature fireplace. At the heart of this home you have an impressive kitchen diner, fitted with a comprehensive range of wall and base units with central island, contrasting worktops and a range of fitted appliances and a useful utility room off. Completing the ground floor you have a lovely conservatory with delightful views over the garden and a feature log burning stove. To the first floor you have the master bedroom with dressing room and en suite shower room. Second double bedroom with dressing area, third double bedroom and a contemporary four piece family bathroom. To the second floor you have a well proportioned fourth double bedroom, modern shower room and study. Further benefitting from a driveway and integral garage. Encapsulating this home perfectly is the enclosed rear garden, generous in size and beautifully landscaped with decked and patio areas leading to a sweeping lawn with stunning open aspect over fields. Thingwall is a highly sought after area with a wealth of shops, cafes and other local amenities. With thriving community spirit and easy access throughout Wirral, Chester and Liverpool. You also have highly acclaimed schools for all age groups within the area.