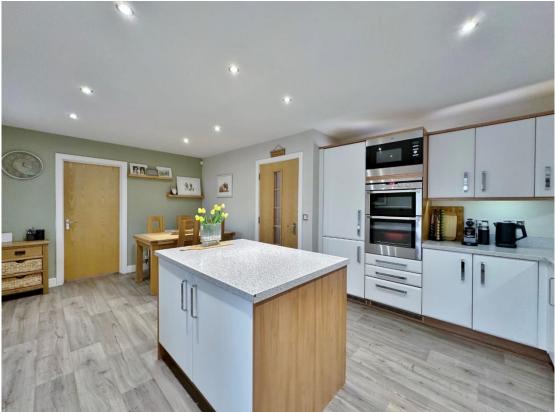

In brief you have a welcoming hallway with storage cupboard and a downstairs W.C. To the front of the property you have a bay fronted lounge with media wall with feature fireplace. At the heart of this home you have an impressive kitchen diner, fitted with a comprehensive range of wall and base units with central island, contrasting worktops and a range of fitted appliances and a useful utility room off. Completing the ground floor you have a lovely conservatory with delightful views over the garden and a feature log burning stove. To the first floor you have the master bedroom with dressing room and en suite shower room. Second double bedroom with dressing area, third double bedroom and a contemporary four piece family bathroom. To the second floor you have a well proportioned fourth double bedroom, modern shower room and study. Further benefitting from a driveway and integral garage. Encapsulating this home perfectly is the enclosed rear garden, generous in size and beautifully landscaped with decked and patio areas leading to a sweeping lawn with stunning open aspect over fields. Thingwall is a highly sought after area with a wealth of shops, cafes and other local amenities. With thriving community spirit and easy access throughout Wirral, Chester and Liverpool. You also have highly acclaimed schools for all age groups within the area.