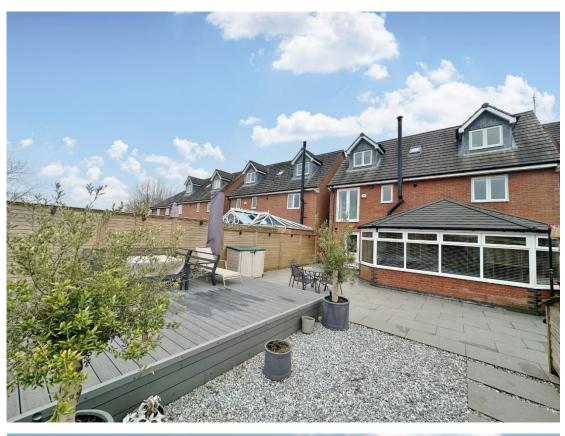

In brief you have a welcoming hallway with storage cupboard and a downstairs W.C. To the front of the property you have a bay fronted lounge with media wall with feature fireplace. At the heart of this home you have an impressive kitchen diner, fitted with a comprehensive range of wall and base units with central island, contrasting worktops and a range of fitted appliances and a useful utility room off. Completing the ground floor you have a lovely conservatory with delightful views over the garden and a feature log burning stove. To the first floor you have th master bedroom with dressing room and en suite shower room. Second double bedroom with dressing area, third double bedroom and a contemporary four piece family bathroom. To the second floor you have a well proportioned fourth double bedroom, modern shower room and study. Further benefitting from a driveway and integral garage. Encapsulating this home perfectly is the enclosed rear garden, generous in size and beautifully landscaped with decked and patio areas leading to a sweeping lawn with stunning open aspect over fields. Thingwall is a highly sought after area with a wealth of shops, cafes and other local amenities. With thriving community spirit and easy access throughout Wirral, Chester and Liverpool. You also have highly acclaimed schools for all age groups within the area.