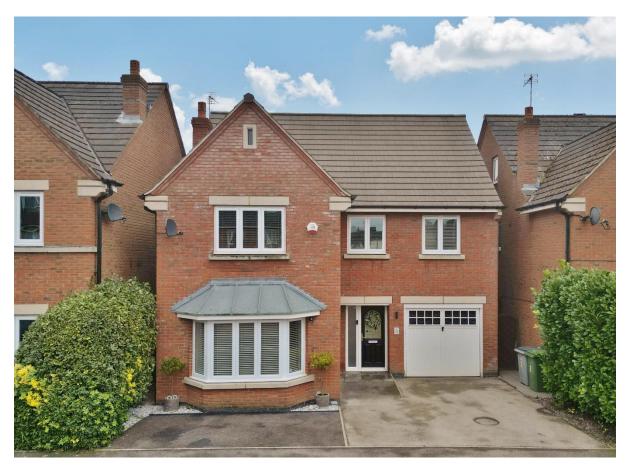

## Thingwall Grange, Thingwall, Wirral CH61 7YD

- Immaculate and Spacious Four Double Bedroom Detached Family Residence
- Spanning Over 1900 Square Foot of Executive Living Space Set Over Three Floors
- Impressive Modern Kitchen Diner and Conservatory with Log Burning Stove
- Second Floor with Large Fourth Double Bedroom, Shower Room and Study
- Large Plot in the Popular Area of Thingwall with Delightful Open Rear Aspect
- Hallway, Storage W.C, Bay Fronted Lounge with Media Wall and Utility Room
- Three First Floor Bedrooms, Two Dressing Rooms, En Suite and Four Piece Bathroom
- Driveway, Integral Garage and Large Beautifully Landscaped Enclosed Rear Garden

## Description

Nestled on a large plot with delightful open rear aspect, Move Residential are delighted to be the agent of choice to showcase this impressive four double bedroom detached residence. Spanning over 1900 square foot of sumptuous family living accommodation, arranged over three floors and appointed with a tasteful décor throughout. A closer inspection is strongly recommended to appreciate this magnificent family home in full.