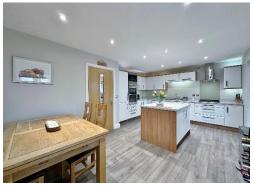

In brief you have a welcoming hallway with storage cupboard and a downstairs W.C. To the front of the property you have a bay fronted lounge with media wall with feature fireplace. At the heart of this home you have an impressive kitchen diner, fitted with a comprehensive range of wall and base units with central island, contrasting worktops and a range of fitted appliances and a useful utility room off. Completing the ground floor you have a lovely conservatory with delightful views over the garden and a feature log burning stove. To the first floor you have th master bedroom with dressing room and en suite shower room. Second double bedroom with dressing area, third double bedroom and a contemporary four piece family bathroom. To the second floor you have a well proportioned fourth double bedroom, modern shower room and study. Further benefitting from a driveway and integral garage. Encapsulating this home perfectly is the enclosed rear garden, generous in size and beautifully landscaped with decked and patio areas leading to a sweeping lawn with stunning open aspect over fields. Thingwall is a highly sought after area with a wealth of shops, cafes and other local amenities. With thriving community spirit and easy access throughout Wirral, Chester and Liverpool. You also have highly acclaimed schools for all age groups within the area.