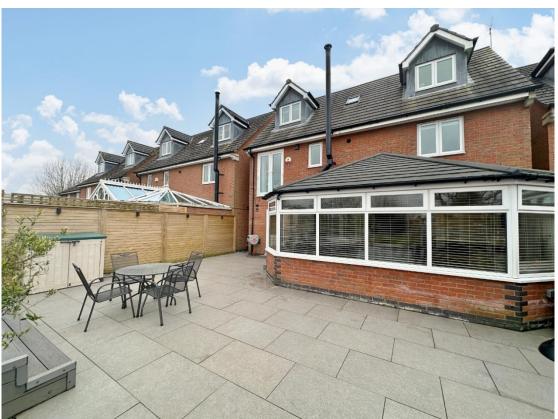

In brief you have a welcoming hallway with storage cupboard and a downstairs W.C. To the front of the property you have a bay fronted lounge with media wall with feature fireplace. At the heart of this home you have an impressive kitchen diner, fitted with a comprehensive range of wall and base units with central island, contrasting worktops and a range of fitted appliances and a useful utility room off. Completing the ground floor you have a lovely conservatory with delightful views over the garden and a feature log burning stove. To the first floor you have th master bedroom with dressing room and en suite shower room. Second double bedroom with dressing area, third double bedroom and a contemporary four piece family bathroom. To the second floor you have a well proportioned fourth double bedroom, modern shower room and study. Further benefitting from a driveway and integral garage. Encapsulating this home perfectly is the enclosed rear garden, generous in size and beautifully landscaped with decked and patio areas leading to a sweeping lawn with stunning open aspect over fields. Thingwall is a highly sought after area with a wealth of shops, cafes and other local amenities. With thriving community spirit and easy access throughout Wirral, Chester and Liverpool. You also have highly acclaimed schools for all age groups within the area.