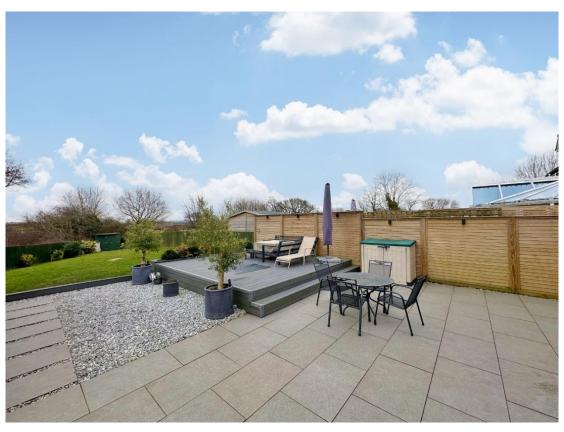

In brief you have a welcoming hallway with storage cupboard and a downstairs W.C. To the front of the property you have a bay fronted lounge with media wall with feature fireplace. At the heart of this home you have an impressive kitchen diner, fitted with a comprehensive range of wall and base units with central island, contrasting worktops and a range of fitted appliances and a useful utility room off. Completing the ground floor you have a lovely conservatory with delightful views over the garden and a feature log burning stove. To the first floor you have th master bedroom with dressing room and en suite shower room. Second double bedroom with dressing area, third double bedroom and a contemporary four piece family bathroom. To the second floor you have a well proportioned fourth double bedroom, modern shower room and study. Further benefitting from a driveway and integral garage. Encapsulating this home perfectly is the enclosed rear garden, generous in size and beautifully landscaped with decked and patio areas leading to a sweeping lawn with stunning open aspect over fields. Thingwall is a highly sought after area with a wealth of shops, cafes and other local amenities. With thriving community spirit and easy access throughout Wirral, Chester and Liverpool. You also have highly acclaimed schools for all age groups within the area.