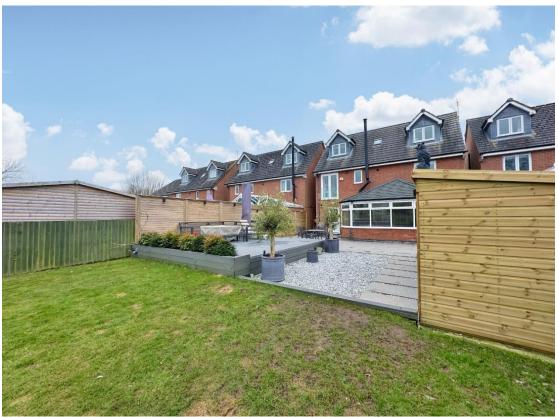

In brief you have a welcoming hallway with storage cupboard and a downstairs W.C. To the front of the property you have a bay fronted lounge with media wall with feature fireplace. At the heart of this home you have an impressive kitchen diner, fitted with a comprehensive range of wall and base units with central island, contrasting worktops and a range of fitted appliances and a useful utility room off. Completing the ground floor you have a lovely conservatory with delightful views over the garden and a feature log burning stove. To the first floor you have th master bedroom with dressing room and en suite shower room. Second double bedroom with dressing area, third double bedroom and a contemporary four piece family bathroom. To the second floor you have a well proportioned fourth double bedroom, modern shower room and study. Further benefitting from a driveway and integral garage. Encapsulating this home perfectly is the enclosed rear garden, generous in size and beautifully landscaped with decked and patio areas leading to a sweeping lawn with stunning open aspect over fields. Thingwall is a highly sought after area with a wealth of shops, cafes and other local amenities. With thriving community spirit and easy access throughout Wirral, Chester and Liverpool. You also have highly acclaimed schools for all age groups within the area.