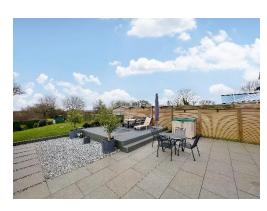

In brief you have a welcoming hallway with storage cupboard and a downstairs W.C. To the front of the property you have a bay fronted lounge with media wall with feature fireplace. At the heart of this home you have an impressive kitchen diner, fitted with a comprehensive range of wall and base units with central island, contrasting worktops and a range of fitted appliances and a useful utility room off. Completing the ground floor you have a lovely conservatory with delightful views over the garden and a feature log burning stove. To the first floor you have th master bedroom with dressing room and en suite shower room. Second double bedroom with dressing area, third double bedroom and a contemporary four piece family bathroom. To the second floor you have a well proportioned fourth double bedroom, modern shower room and study. Further benefitting from a driveway and integral garage. Encapsulating this home perfectly is the enclosed rear garden, generous in size and beautifully landscaped with decked and patio areas leading to a sweeping lawn with stunning open aspect over fields. Thingwall is a highly sought after area with a wealth of shops, cafes and other local amenities. With thriving community spirit and easy access throughout Wirral, Chester and Liverpool. You also have highly acclaimed schools for all age groups within the area.