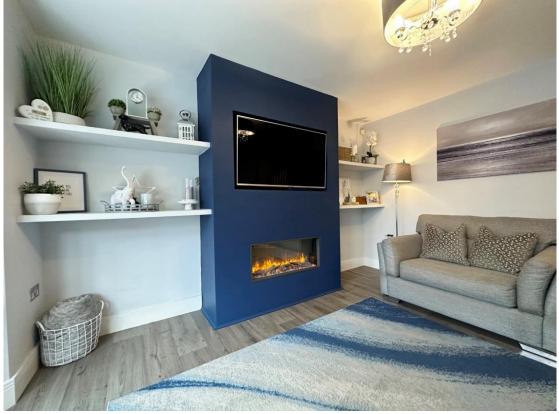

In brief you have a welcoming hallway with storage cupboard and a downstairs W.C. To the front of the property you have a bay fronted lounge with media wall with feature fireplace. At the heart of this home you have an impressive kitchen diner, fitted with a comprehensive range of wall and base units with central island, contrasting worktops and a range of fitted appliances and a useful utility room off. Completing the ground floor you have a lovely conservatory with delightful views over the garden and a feature log burning stove. To the first floor you have th master bedroom with dressing room and en suite shower room. Second double bedroom with dressing area, third double bedroom and a contemporary four piece family bathroom. To the second floor you have a well proportioned fourth double bedroom, modern shower room and study. Further benefitting from a driveway and integral garage. Encapsulating this home perfectly is the enclosed rear garden, generous in size and beautifully landscaped with decked and patio areas leading to a sweeping lawn with stunning open aspect over fields. Thingwall is a highly sought after area with a wealth of shops, cafes and other local amenities. With thriving community spirit and easy access throughout Wirral, Chester and Liverpool. You also have highly acclaimed schools for all age groups within the area.