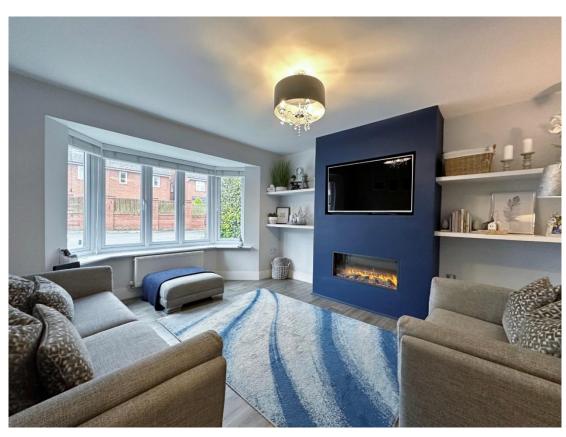

In brief you have a welcoming hallway with storage cupboard and a downstairs W.C. To the front of the property you have a bay fronted lounge with media wall with feature fireplace. At the heart of this home you have an impressive kitchen diner, fitted with a comprehensive range of wall and base units with central island, contrasting worktops and a range of fitted appliances and a useful utility room off. Completing the ground floor you have a lovely conservatory with delightful views over the garden and a feature log burning stove. To the first floor you have th master bedroom with dressing room and en suite shower room. Second double bedroom with dressing area, third double bedroom and a contemporary four piece family bathroom. To the second floor you have a well proportioned fourth double bedroom, modern shower room and study. Further benefitting from a driveway and integral garage. Encapsulating this home perfectly is the enclosed rear garden, generous in size and beautifully landscaped with decked and patio areas leading to a sweeping lawn with stunning open aspect over fields. Thingwall is a highly sought after area with a wealth of shops, cafes and other local amenities. With thriving community spirit and easy access throughout Wirral, Chester and Liverpool. You also have highly acclaimed schools for all age groups within the area.