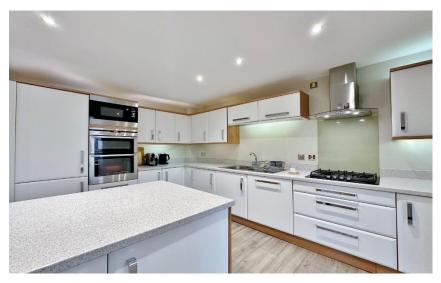

In brief you have a welcoming hallway with storage cupboard and a downstairs W.C. To the front of the property you have a bay fronted lounge with media wall with feature fireplace. At the heart of this home you have an impressive kitchen diner, fitted with a comprehensive range of wall and base units with central island, contrasting worktops and a range of fitted appliances and a useful utility room off. Completing the ground floor you have a lovely conservatory with delightful views over the garden and a feature log burning stove. To the first floor you have th master bedroom with dressing room and en suite shower room. Second double bedroom with dressing area, third double bedroom and a contemporary four piece family bathroom. To the second floor you have a well proportioned fourth double bedroom, modern shower room and study. Further benefitting from a driveway and integral garage. Encapsulating this home perfectly is the enclosed rear garden, generous in size and beautifully landscaped with decked and patio areas leading to a sweeping lawn with stunning open aspect over fields. Thingwall is a highly sought after area with a wealth of shops, cafes and other local amenities. With thriving community spirit and easy access throughout Wirral, Chester and Liverpool. You also have highly acclaimed schools for all age groups within the area.