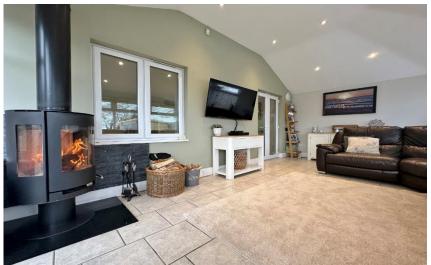

In brief you have a welcoming hallway with storage cupboard and a downstairs W.C. To the front of the property you have a bay fronted lounge with media wall with feature fireplace. At the heart of this home you have an impressive kitchen diner, fitted with a comprehensive range of wall and base units with central island, contrasting worktops and a range of fitted appliances and a useful utility room off. Completing the ground floor you have a lovely conservatory with delightful views over the garden and a feature log burning stove. To the first floor you have th master bedroom with dressing room and en suite shower room. Second double bedroom with dressing area, third double bedroom and a contemporary four piece family bathroom. To the second floor you have a well proportioned fourth double bedroom, modern shower room and study. Further benefitting from a driveway and integral garage. Encapsulating this home perfectly is the enclosed rear garden, generous in size and beautifully landscaped with decked and patio areas leading to a sweeping lawn with stunning open aspect over fields. Thingwall is a highly sought after area with a wealth of shops, cafes and other local amenities. With thriving community spirit and easy access throughout Wirral, Chester and Liverpool. You also have highly acclaimed schools for all age groups within the area.