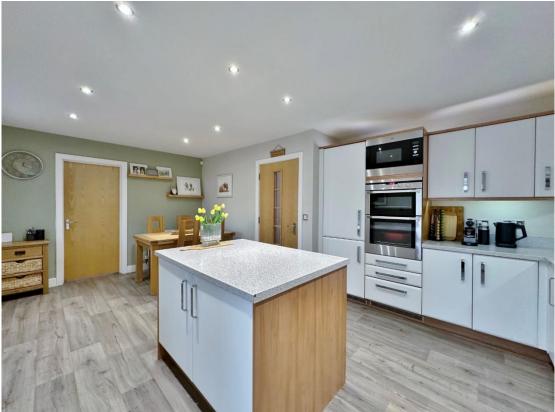

In brief you have a welcoming hallway with storage cupboard and a downstairs W.C. To the front of the property you have a bay fronted lounge with media wall with feature fireplace. At the heart of this home you have an impressive kitchen diner, fitted with a comprehensive range of wall and base units with central island, contrasting worktops and a range of fitted appliances and a useful utility room off. Completing the ground floor you have a lovely conservatory with delightful views over the garden and a feature log burning stove. To the first floor you have th master bedroom with dressing room and en suite shower room. Second double bedroom with dressing area, third double bedroom and a contemporary four piece family bathroom. To the second floor you have a well proportioned fourth double bedroom, modern shower room and study. Further benefitting from a driveway and integral garage. Encapsulating this home perfectly is the enclosed rear garden, generous in size and beautifully landscaped with decked and patio areas leading to a sweeping lawn with stunning open aspect over fields. Thingwall is a highly sought after area with a wealth of shops, cafes and other local amenities. With thriving community spirit and easy access throughout Wirral, Chester and Liverpool. You also have highly acclaimed schools for all age groups within the area.