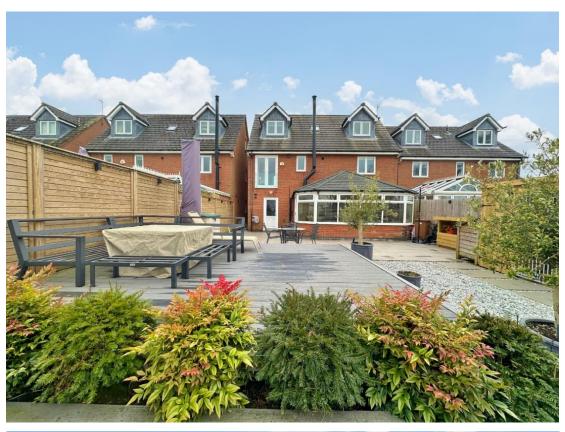

In brief you have a welcoming hallway with storage cupboard and a downstairs W.C. To the front of the property you have a bay fronted lounge with media wall with feature fireplace. At the heart of this home you have an impressive kitchen diner, fitted with a comprehensive range of wall and base units with central island, contrasting worktops and a range of fitted appliances and a useful utility room off. Completing the ground floor you have a lovely conservatory with delightful views over the garden and a feature log burning stove. To the first floor you have th master bedroom with dressing room and en suite shower room. Second double bedroom with dressing area, third double bedroom and a contemporary four piece family bathroom. To the second floor you have a well proportioned fourth double bedroom, modern shower room and study. Further benefitting from a driveway and integral garage. Encapsulating this home perfectly is the enclosed rear garden, generous in size and beautifully landscaped with decked and patio areas leading to a sweeping lawn with stunning open aspect over fields. Thingwall is a highly sought after area with a wealth of shops, cafes and other local amenities. With thriving community spirit and easy access throughout Wirral, Chester and Liverpool. You also have highly acclaimed schools for all age groups within the area.