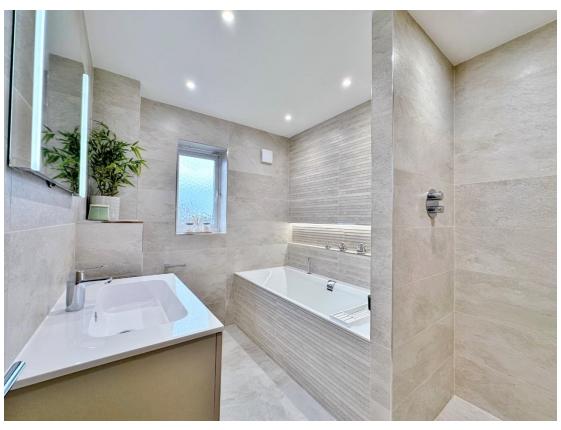

In brief you have a welcoming hallway with storage cupboard and a downstairs W.C. To the front of the property you have a bay fronted lounge with media wall with feature fireplace. At the heart of this home you have an impressive kitchen diner, fitted with a comprehensive range of wall and base units with central island, contrasting worktops and a range of fitted appliances and a useful utility room off. Completing the ground floor you have a lovely conservatory with delightful views over the garden and a feature log burning stove. To the first floor you have th master bedroom with dressing room and en suite shower room. Second double bedroom with dressing area, third double bedroom and a contemporary four piece family bathroom. To the second floor you have a well proportioned fourth double bedroom, modern shower room and study. Further benefitting from a driveway and integral garage. Encapsulating this home perfectly is the enclosed rear garden, generous in size and beautifully landscaped with decked and patio areas leading to a sweeping lawn with stunning open aspect over fields. Thingwall is a highly sought after area with a wealth of shops, cafes and other local amenities. With thriving community spirit and easy access throughout Wirral, Chester and Liverpool. You also have highly acclaimed schools for all age groups within the area.