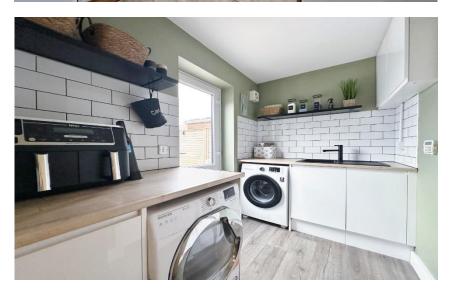

In brief you have a welcoming hallway with storage cupboard and a downstairs W.C. To the front of the property you have a bay fronted lounge with media wall with feature fireplace. At the heart of this home you have an impressive kitchen diner, fitted with a comprehensive range of wall and base units with central island, contrasting worktops and a range of fitted appliances and a useful utility room off. Completing the ground floor you have a lovely conservatory with delightful views over the garden and a feature log burning stove. To the first floor you have th master bedroom with dressing room and en suite shower room. Second double bedroom with dressing area, third double bedroom and a contemporary four piece family bathroom. To the second floor you have a well proportioned fourth double bedroom, modern shower room and study. Further benefitting from a driveway and integral garage. Encapsulating this home perfectly is the enclosed rear garden, generous in size and beautifully landscaped with decked and patio areas leading to a sweeping lawn with stunning open aspect over fields. Thingwall is a highly sought after area with a wealth of shops, cafes and other local amenities. With thriving community spirit and easy access throughout Wirral, Chester and Liverpool. You also have highly acclaimed schools for all age groups within the area.