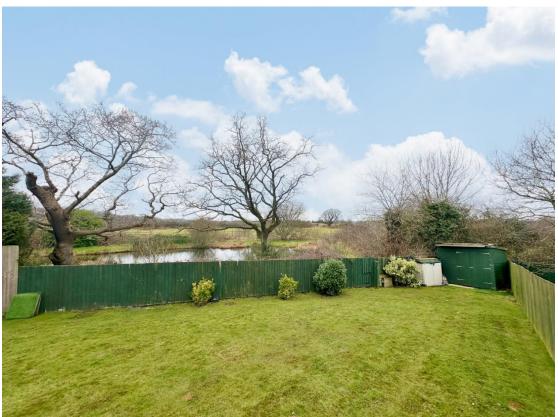

In brief you have a welcoming hallway with storage cupboard and a downstairs W.C. To the front of the property you have a bay fronted lounge with media wall with feature fireplace. At the heart of this home you have an impressive kitchen diner, fitted with a comprehensive range of wall and base units with central island, contrasting worktops and a range of fitted appliances and a useful utility room off. Completing the ground floor you have a lovely conservatory with delightful views over the garden and a feature log burning stove. To the first floor you have th master bedroom with dressing room and en suite shower room. Second double bedroom with dressing area, third double bedroom and a contemporary four piece family bathroom. To the second floor you have a well proportioned fourth double bedroom, modern shower room and study. Further benefitting from a driveway and integral garage. Encapsulating this home perfectly is the enclosed rear garden, generous in size and beautifully landscaped with decked and patio areas leading to a sweeping lawn with stunning open aspect over fields. Thingwall is a highly sought after area with a wealth of shops, cafes and other local amenities. With thriving community spirit and easy access throughout Wirral, Chester and Liverpool. You also have highly acclaimed schools for all age groups within the area.