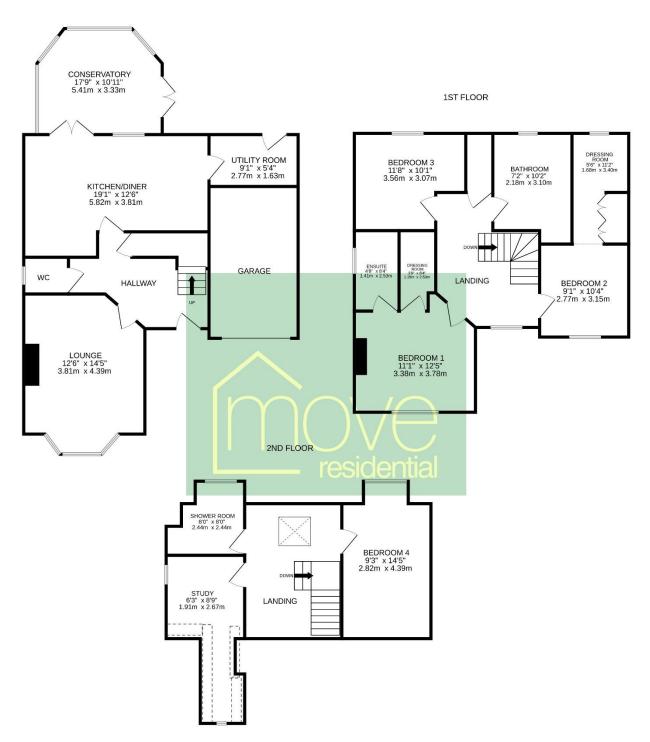

TOTAL FLOOR AREA: 1963 sq.ft. (182.4 sq.m.) approx.

Whilst every attempt has been made to ensure the accuracy of the floorplan contained here, measurements of doors, windows, rooms and any other items are approximate and no responsibility is taken for any error, omission or mis-statement. This plan is for illustrative purposes only and should be used as such by any prospective purchaser. The services, systems and appliances shown have not been tested and no guarantee as to their operability or efficiency can be given.

Made with Metropix ©2025