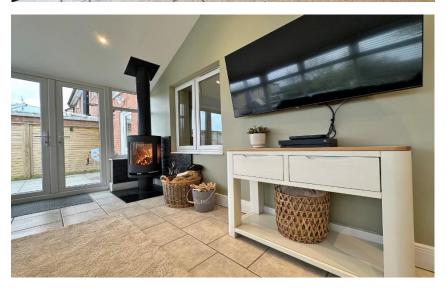

In brief you have a welcoming hallway with storage cupboard and a downstairs W.C. To the front of the property you have a bay fronted lounge with media wall with feature fireplace. At the heart of this home you have an impressive kitchen diner, fitted with a comprehensive range of wall and base units with central island, contrasting worktops and a range of fitted appliances and a useful utility room off. Completing the ground floor you have a lovely conservatory with delightful views over the garden and a feature log burning stove. To the first floor you have th master bedroom with dressing room and en suite shower room. Second double bedroom with dressing area, third double bedroom and a contemporary four piece family bathroom. To the second floor you have a well proportioned fourth double bedroom, modern shower room and study. Further benefitting from a driveway and integral garage. Encapsulating this home perfectly is the enclosed rear garden, generous in size and beautifully landscaped with decked and patio areas leading to a sweeping lawn with stunning open aspect over fields. Thingwall is a highly sought after area with a wealth of shops, cafes and other local amenities. With thriving community spirit and easy access throughout Wirral, Chester and Liverpool. You also have highly acclaimed schools for all age groups within the area.