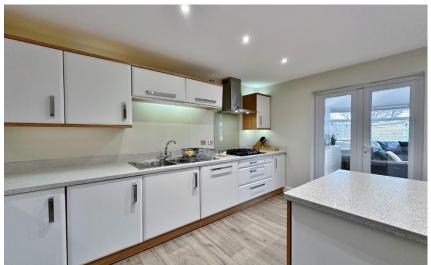

In brief you have a welcoming hallway with storage cupboard and a downstairs W.C. To the front of the property you have a bay fronted lounge with media wall with feature fireplace. At the heart of this home you have an impressive kitchen diner, fitted with a comprehensive range of wall and base units with central island, contrasting worktops and a range of fitted appliances and a useful utility room off. Completing the ground floor you have a lovely conservatory with delightful views over the garden and a feature log burning stove. To the first floor you have th master bedroom with dressing room and en suite shower room. Second double bedroom with dressing area, third double bedroom and a contemporary four piece family bathroom. To the second floor you have a well proportioned fourth double bedroom, modern shower room and study. Further benefitting from a driveway and integral garage. Encapsulating this home perfectly is the enclosed rear garden, generous in size and beautifully landscaped with decked and patio areas leading to a sweeping lawn with stunning open aspect over fields. Thingwall is a highly sought after area with a wealth of shops, cafes and other local amenities. With thriving community spirit and easy access throughout Wirral, Chester and Liverpool. You also have highly acclaimed schools for all age groups within the area.