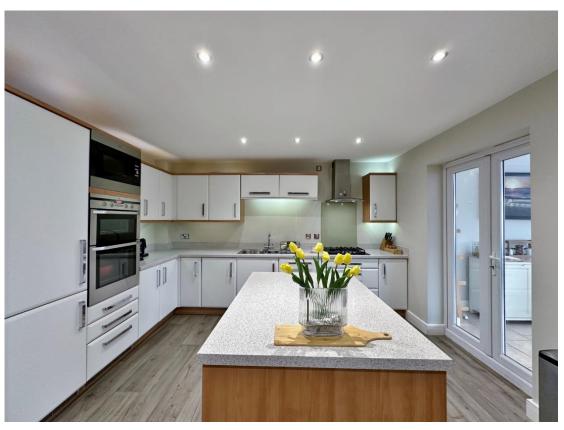

In brief you have a welcoming hallway with storage cupboard and a downstairs W.C. To the front of the property you have a bay fronted lounge with media wall with feature fireplace. At the heart of this home you have an impressive kitchen diner, fitted with a comprehensive range of wall and base units with central island, contrasting worktops and a range of fitted appliances and a useful utility room off. Completing the ground floor you have a lovely conservatory with delightful views over the garden and a feature log burning stove. To the first floor you have th master bedroom with dressing room and en suite shower room. Second double bedroom with dressing area, third double bedroom and a contemporary four piece family bathroom. To the second floor you have a well proportioned fourth double bedroom, modern shower room and study. Further benefitting from a driveway and integral garage. Encapsulating this home perfectly is the enclosed rear garden, generous in size and beautifully landscaped with decked and patio areas leading to a sweeping lawn with stunning open aspect over fields. Thingwall is a highly sought after area with a wealth of shops, cafes and other local amenities. With thriving community spirit and easy access throughout Wirral, Chester and Liverpool. You also have highly acclaimed schools for all age groups within the area.