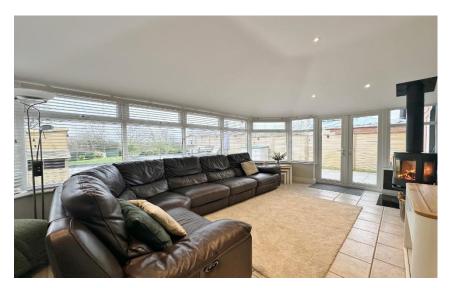

In brief you have a welcoming hallway with storage cupboard and a downstairs W.C. To the front of the property you have a bay fronted lounge with media wall with feature fireplace. At the heart of this home you have an impressive kitchen diner, fitted with a comprehensive range of wall and base units with central island, contrasting worktops and a range of fitted appliances and a useful utility room off. Completing the ground floor you have a lovely conservatory with delightful views over the garden and a feature log burning stove. To the first floor you have th master bedroom with dressing room and en suite shower room. Second double bedroom with dressing area, third double bedroom and a contemporary four piece family bathroom. To the second floor you have a well proportioned fourth double bedroom, modern shower room and study. Further benefitting from a driveway and integral garage. Encapsulating this home perfectly is the enclosed rear garden, generous in size and beautifully landscaped with decked and patio areas leading to a sweeping lawn with stunning open aspect over fields. Thingwall is a highly sought after area with a wealth of shops, cafes and other local amenities. With thriving community spirit and easy access throughout Wirral, Chester and Liverpool. You also have highly acclaimed schools for all age groups within the area.