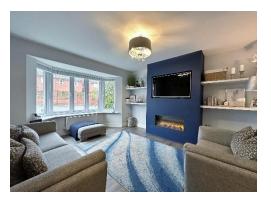

In brief you have a welcoming hallway with storage cupboard and a downstairs W.C. To the front of the property you have a bay fronted lounge with media wall with feature fireplace. At the heart of this home you have an impressive kitchen diner, fitted with a comprehensive range of wall and base units with central island, contrasting worktops and a range of fitted appliances and a useful utility room off. Completing the ground floor you have a lovely conservatory with delightful views over the garden and a feature log burning stove. To the first floor you have th master bedroom with dressing room and en suite shower room. Second double bedroom with dressing area, third double bedroom and a contemporary four piece family bathroom. To the second floor you have a well proportioned fourth double bedroom, modern shower room and study. Further benefitting from a driveway and integral garage. Encapsulating this home perfectly is the enclosed rear garden, generous in size and beautifully landscaped with decked and patio areas leading to a sweeping lawn with stunning open aspect over fields. Thingwall is a highly sought after area with a wealth of shops, cafes and other local amenities. With thriving community spirit and easy access throughout Wirral, Chester and Liverpool. You also have highly acclaimed schools for all age groups within the area.