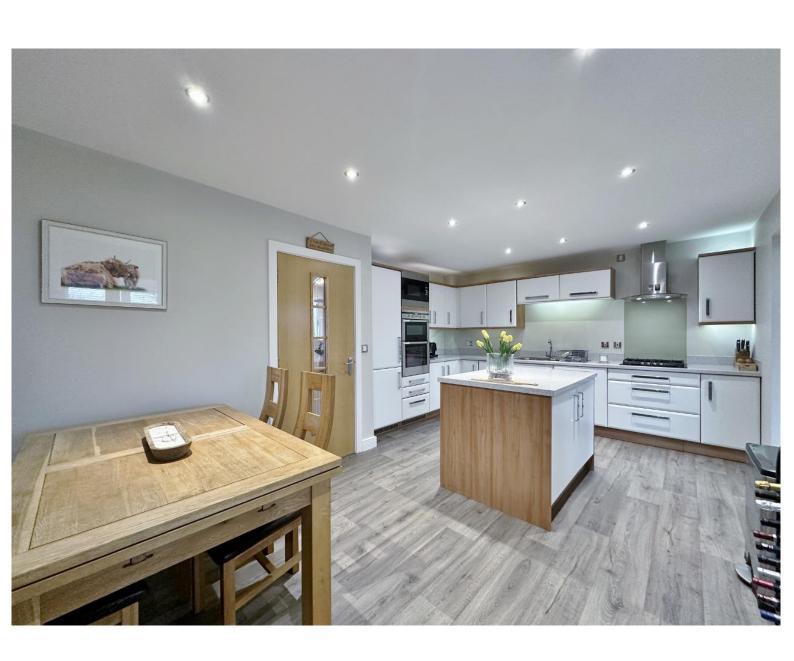

In brief you have a welcoming hallway with storage cupboard and a downstairs W.C. To the front of the property you have a bay fronted lounge with media wall with feature fireplace. At the heart of this home you have an impressive kitchen diner, fitted with a comprehensive range of wall and base units with central island, contrasting worktops and a range of fitted appliances and a useful utility room off. Completing the ground floor you have a lovely conservatory with delightful views over the garden and a feature log burning stove. To the first floor you have th master bedroom with dressing room and en suite shower room. Second double bedroom with dressing area, third double bedroom and a contemporary four piece family bathroom. To the second floor you have a well proportioned fourth double bedroom, modern shower room and study. Further benefitting from a driveway and integral garage. Encapsulating this home perfectly is the enclosed rear garden, generous in size and beautifully landscaped with decked and patio areas leading to a sweeping lawn with stunning open aspect over fields. Thingwall is a highly sought after area with a wealth of shops, cafes and other local amenities. With thriving community spirit and easy access throughout Wirral, Chester and Liverpool. You also have highly acclaimed schools for all age groups within the area.