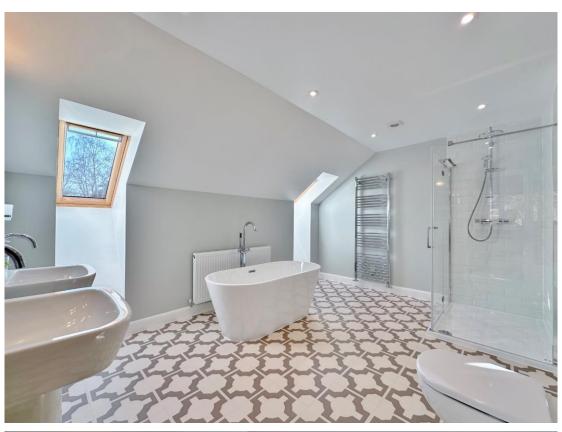

Spanning over 2300 square foot of impressive family living accommodation appointed to a superior specification and flooded with natural light. In brief you have a welcoming hallway with storage and a spacious lounge with patio doors opening to the delightful rear garden. At the heart of this home you have a breathtaking open plan living kitchen diner, with bespoke kitchen comprising a comprehensive range of units with contrasting work tops the kitchen diner opens to a stunning lounge area with vaulting ceiling, feature curved window and a further set of patio doors opening to the garden. From the kitchen you have a useful utility room and downstairs W.C. Back to the entrance hallway you have access to the superb master suite, a sizeable bedroom with dressing area and modern en suite shower room with twin sinks. Completing the ground floor you have two further double bedrooms. To the first floor you have a landing with study area, two well proportioned double bedrooms, luxurious five piece bathroom with freestanding bath, shower cubicle and twin sinks. You also have two sets of eaves storage offering plentiful storage space.