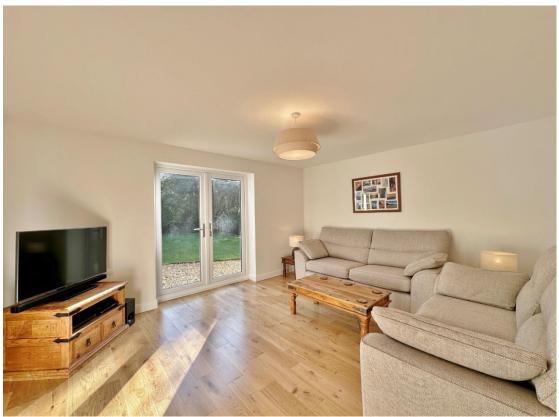

Spanning over 2300 square foot of impressive family living accommodation appointed to a superior specification and flooded with natural light. In brief you have a welcoming hallway with storage and a spacious lounge with patio doors opening to the delightful rear garden. At the heart of this home you have a breathtaking open plan living kitchen diner, with bespoke kitchen comprising a comprehensive range of units with contrasting work tops the kitchen diner opens to a stunning lounge area with vaulting ceiling, feature curved window and a further set of patio doors opening to the garden. From the kitchen you have a useful utility room and downstairs W.C. Back to the entrance hallway you have access to the superb master suite, a sizeable bedroom with dressing area and modern en suite shower room with twin sinks. Completing the ground floor you have two further double bedrooms. To the first floor you have a landing with study area, two well proportioned double bedrooms, luxurious five piece bathroom with freestanding bath, shower cubicle and twin sinks. You also have two sets of eaves storage offering plentiful storage space.