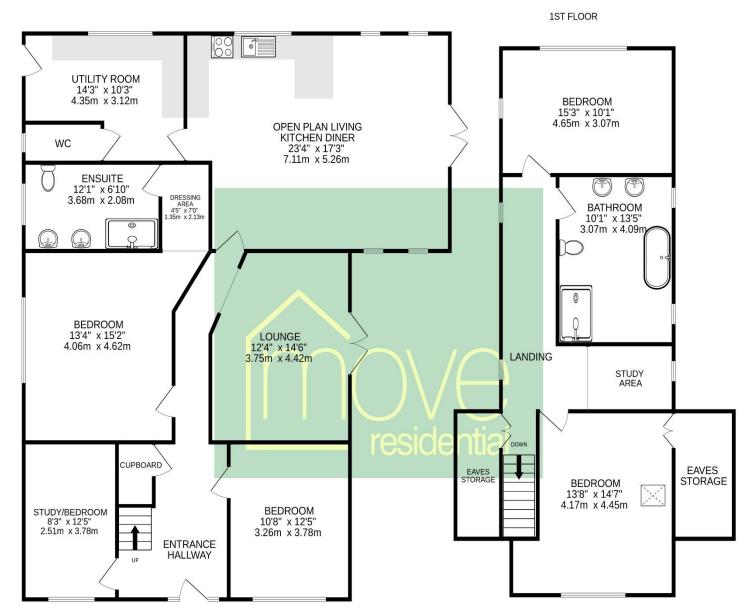

#### **GROUND FLOOR**

## TOTAL FLOOR AREA: 2353sq.ft. (218.6 sq.m.) approx.

Whilst every attempt has been made to ensure the accuracy of the floorplan contained here, measurements of doors, windows, rooms and any other items are approximate and no responsibility is taken for any error, omission or mis-statement. This plan is for illustrative purposes only and should be used as such by any prospective purchaser. The services, systems and appliances shown have not been tested and no guarantee as to their operability or efficiency can be given.

Spanning over 2300 square foot of impressive family living accommodation appointed to a superior specification and flooded with natural light. In brief you have a welcoming hallway with storage and a spacious lounge with patio doors opening to the delightful rear garden. At the heart of this home you have a breathtaking open plan living kitchen diner, with bespoke kitchen comprising a comprehensive range of units with contrasting work tops the kitchen diner opens to a stunning lounge area with vaulting ceiling, feature curved window and a further set of patio doors opening to the garden. From the kitchen you have a useful utility room and downstairs W.C. Back to the entrance hallway you have access to the superb master suite, a sizeable bedroom with dressing area and modern en suite shower room with twin sinks. Completing the ground floor you have two further double bedrooms. To the first floor you have a landing with study area, two well proportioned double bedrooms, luxurious five piece bathroom with freestanding bath, shower cubicle and twin sinks. You also have two sets of eaves storage offering plentiful storage space.