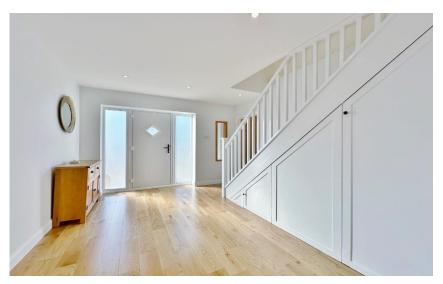

Spanning over 2300 square foot of impressive family living accommodation appointed to a superior specification and flooded with natural light. In brief you have a welcoming hallway with storage and a spacious lounge with patio doors opening to the delightful rear garden. At the heart of this home you have a breathtaking open plan living kitchen diner, with bespoke kitchen comprising a comprehensive range of units with contrasting work tops the kitchen diner opens to a stunning lounge area with vaulting ceiling, feature curved window and a further set of patio doors opening to the garden. From the kitchen you have a useful utility room and downstairs W.C. Back to the entrance hallway you have access to the superb master suite, a sizeable bedroom with dressing area and modern en suite shower room with twin sinks. Completing the ground floor you have two further double bedrooms. To the first floor you have a landing with study area, two well proportioned double bedrooms, luxurious five piece bathroom with freestanding bath, shower cubicle and twin sinks. You also have two sets of eaves storage offering plentiful storage space.