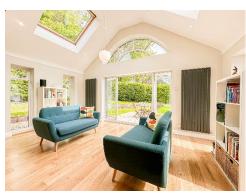

Spanning over 2300 square foot of impressive family living accommodation appointed to a superior specification and flooded with natural light. In brief you have a welcoming hallway with storage and a spacious lounge with patio doors opening to the delightful rear garden. At the heart of this home you have a breathtaking open plan living kitchen diner, with bespoke kitchen comprising a comprehensive range of units with contrasting work tops the kitchen diner opens to a stunning lounge area with vaulting ceiling, feature curved window and a further set of patio doors opening to the garden. From the kitchen you have a useful utility room and downstairs W.C. Back to the entrance hallway you have access to the superb master suite, a sizeable bedroom with dressing area and modern en suite shower room with twin sinks. Completing the ground floor you have two further double bedrooms. To the first floor you have a landing with study area, two well proportioned double bedrooms, luxurious five piece bathroom with freestanding bath, shower cubicle and twin sinks. You also have two sets of eaves storage offering plentiful storage space.