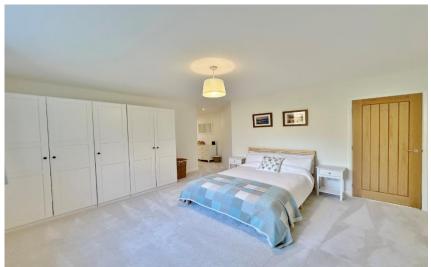

Spanning over 2300 square foot of impressive family living accommodation appointed to a superior specification and flooded with natural light. In brief you have a welcoming hallway with storage and a spacious lounge with patio doors opening to the delightful rear garden. At the heart of this home you have a breathtaking open plan living kitchen diner, with bespoke kitchen comprising a comprehensive range of units with contrasting work tops the kitchen diner opens to a stunning lounge area with vaulting ceiling, feature curved window and a further set of patio doors opening to the garden. From the kitchen you have a useful utility room and downstairs W.C. Back to the entrance hallway you have access to the superb master suite, a sizeable bedroom with dressing area and modern en suite shower room with twin sinks. Completing the ground floor you have two further double bedrooms. To the first floor you have a landing with study area, two well proportioned double bedrooms, luxurious five piece bathroom with freestanding bath, shower cubicle and twin sinks. You also have two sets of eaves storage offering plentiful storage space.