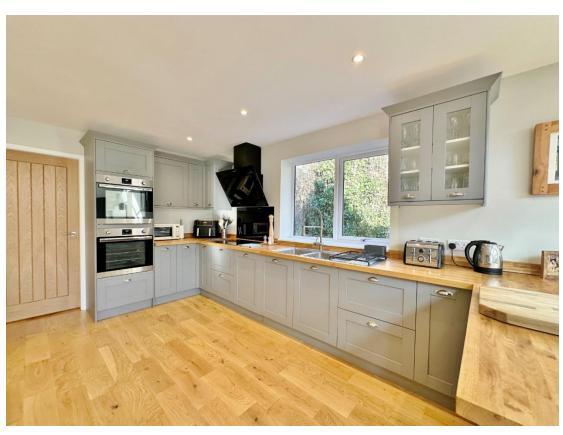

Spanning over 2300 square foot of impressive family living accommodation appointed to a superior specification and flooded with natural light. In brief you have a welcoming hallway with storage and a spacious lounge with patio doors opening to the delightful rear garden. At the heart of this home you have a breathtaking open plan living kitchen diner, with bespoke kitchen comprising a comprehensive range of units with contrasting work tops the kitchen diner opens to a stunning lounge area with vaulting ceiling, feature curved window and a further set of patio doors opening to the garden. From the kitchen you have a useful utility room and downstairs W.C. Back to the entrance hallway you have access to the superb master suite, a sizeable bedroom with dressing area and modern en suite shower room with twin sinks. Completing the ground floor you have two further double bedrooms. To the first floor you have a landing with study area, two well proportioned double bedrooms, luxurious five piece bathroom with freestanding bath, shower cubicle and twin sinks. You also have two sets of eaves storage offering plentiful storage space.