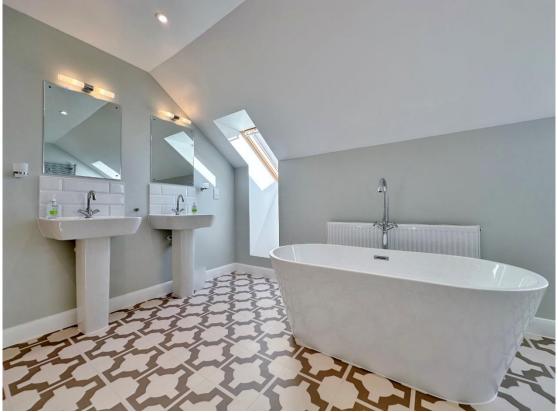

Spanning over 2300 square foot of impressive family living accommodation appointed to a superior specification and flooded with natural light. In brief you have a welcoming hallway with storage and a spacious lounge with patio doors opening to the delightful rear garden. At the heart of this home you have a breathtaking open plan living kitchen diner, with bespoke kitchen comprising a comprehensive range of units with contrasting work tops the kitchen diner opens to a stunning lounge area with vaulting ceiling, feature curved window and a further set of patio doors opening to the garden. From the kitchen you have a useful utility room and downstairs W.C. Back to the entrance hallway you have access to the superb master suite, a sizeable bedroom with dressing area and modern en suite shower room with twin sinks. Completing the ground floor you have two further double bedrooms. To the first floor you have a landing with study area, two well proportioned double bedrooms, luxurious five piece bathroom with freestanding bath, shower cubicle and twin sinks. You also have two sets of eaves storage offering plentiful storage space.