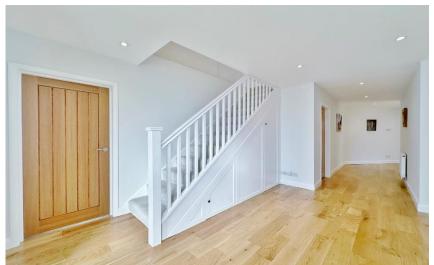

Spanning over 2300 square foot of impressive family living accommodation appointed to a superior specification and flooded with natural light. In brief you have a welcoming hallway with storage and a spacious lounge with patio doors opening to the delightful rear garden. At the heart of this home you have a breathtaking open plan living kitchen diner, with bespoke kitchen comprising a comprehensive range of units with contrasting work tops the kitchen diner opens to a stunning lounge area with vaulting ceiling, feature curved window and a further set of patio doors opening to the garden. From the kitchen you have a useful utility room and downstairs W.C. Back to the entrance hallway you have access to the superb master suite, a sizeable bedroom with dressing area and modern en suite shower room with twin sinks. Completing the ground floor you have two further double bedrooms. To the first floor you have a landing with study area, two well proportioned double bedrooms, luxurious five piece bathroom with freestanding bath, shower cubicle and twin sinks. You also have two sets of eaves storage offering plentiful storage space.