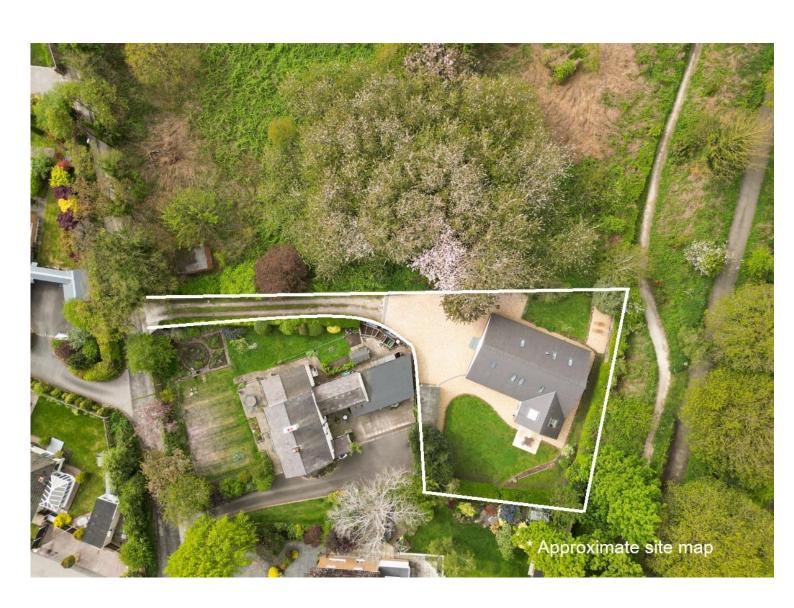

Broad Lane, Lower Heswall, Wirral CH60 9JY

- Executive and Substantial Five Double Bedroom Detached Residence
- Generous Plot in the Prime Location of Lower Heswall with Access to the Wirral Way
- Hallway, Spacious Lounge and Stunning Open Plan Living Kitchen Diner
- Impressive Master Suite with Dressing Room and Modern En Suite Shower Room
- Ample Off Road Parking, Detached Garage and Superb Wrap Around Gardens
- Spanning Over 2300 Square Foot of Sumptuous Family Accommodation
- Fully Renovated and Appointed to a Superior Specification Throughout
- Large Utility Room, Downstairs W.C and Two Ground Floor Double Bedrooms
- First Floor Landing with Study Area, Two Double Bedrooms and Luxurious Bathroom Close to Amenities, Transport Links and Highly Acclaimed Schools for All Ages

## **Description**

Fully renovated to an exceptional standard throughout, Move Residential are delighted to showcase this sumptuous five double bedroom detached family residence. Nestled on a generous and private plot in the highly coveted area of Lower Heswall with direct access to the Wirral Way this magnificent property must be viewed to be appreciated in full.

Externally the property is accessed via a sweeping driveway leading to a large gravelled driveway providing ample off road parking and a detached garage. The gardens encapsulate this home perfectly, beautifully manicured with lawn patio and gravelled seating areas flanked with mature planting beds, an ideal space for relaxing or alfresco entertaining. An enviable location nestled in the prestigious area of Lower Heswall. With excellent local amenities, thriving community spirit and easy access throughout Wirral, Chester and Liverpool. Heswall is a town with its own unique charm, bustling with local boutique shops, cafes and beauty salons. Boasting a wealth of schools for all ages, there are superb recreational facilities close by including Heswall Football Club, Tennis and Squash Club.