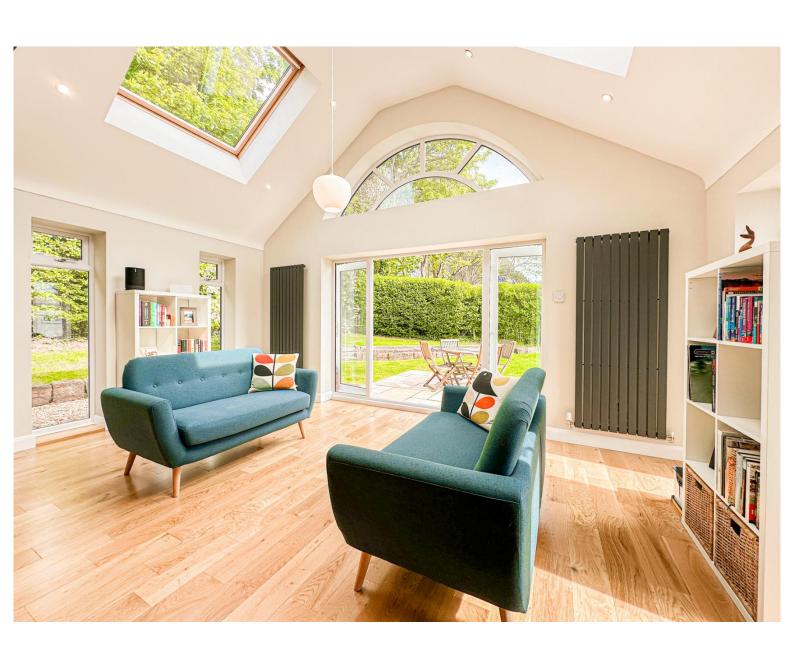

Spanning over 2300 square foot of impressive family living accommodation appointed to a superior specification and flooded with natural light. In brief you have a welcoming hallway with storage and a spacious lounge with patio doors opening to the delightful rear garden. At the heart of this home you have a breathtaking open plan living kitchen diner, with bespoke kitchen comprising a comprehensive range of units with contrasting work tops the kitchen diner opens to a stunning lounge area with vaulting ceiling, feature curved window and a further set of patio doors opening to the garden. From the kitchen you have a useful utility room and downstairs W.C. Back to the entrance hallway you have access to the superb master suite, a sizeable bedroom with dressing area and modern en suite shower room with twin sinks. Completing the ground floor you have two further double bedrooms. To the first floor you have a landing with study area, two well proportioned double bedrooms, luxurious five piece bathroom with freestanding bath, shower cubicle and twin sinks. You also have two sets of eaves storage offering plentiful storage space.