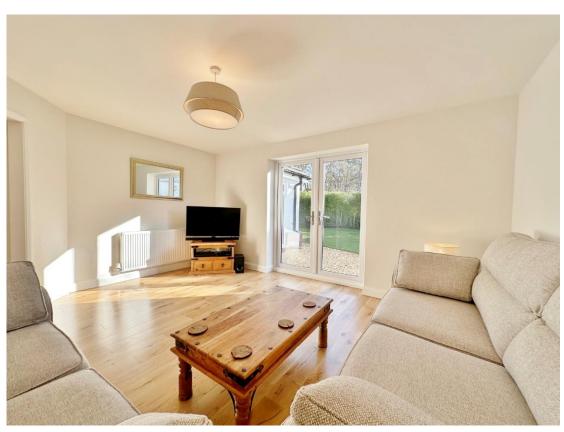

Spanning over 2300 square foot of impressive family living accommodation appointed to a superior specification and flooded with natural light. In brief you have a welcoming hallway with storage and a spacious lounge with patio doors opening to the delightful rear garden. At the heart of this home you have a breathtaking open plan living kitchen diner, with bespoke kitchen comprising a comprehensive range of units with contrasting work tops the kitchen diner opens to a stunning lounge area with vaulting ceiling, feature curved window and a further set of patio doors opening to the garden. From the kitchen you have a useful utility room and downstairs W.C. Back to the entrance hallway you have access to the superb master suite, a sizeable bedroom with dressing area and modern en suite shower room with twin sinks. Completing the ground floor you have two further double bedrooms. To the first floor you have a landing with study area, two well proportioned double bedrooms, luxurious five piece bathroom with freestanding bath, shower cubicle and twin sinks. You also have two sets of eaves storage offering plentiful storage space.