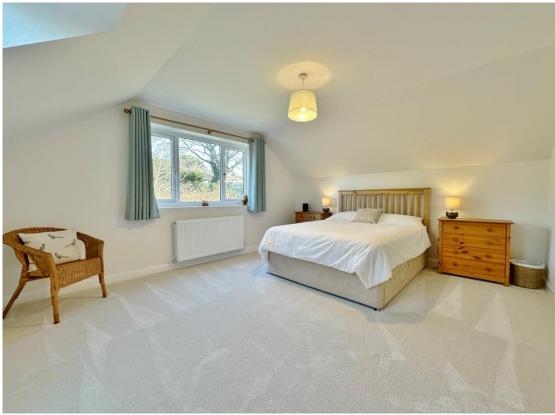

Spanning over 2300 square foot of impressive family living accommodation appointed to a superior specification and flooded with natural light. In brief you have a welcoming hallway with storage and a spacious lounge with patio doors opening to the delightful rear garden. At the heart of this home you have a breathtaking open plan living kitchen diner, with bespoke kitchen comprising a comprehensive range of units with contrasting work tops the kitchen diner opens to a stunning lounge area with vaulting ceiling, feature curved window and a further set of patio doors opening to the garden. From the kitchen you have a useful utility room and downstairs W.C. Back to the entrance hallway you have access to the superb master suite, a sizeable bedroom with dressing area and modern en suite shower room with twin sinks. Completing the ground floor you have two further double bedrooms. To the first floor you have a landing with study area, two well proportioned double bedrooms, luxurious five piece bathroom with freestanding bath, shower cubicle and twin sinks. You also have two sets of eaves storage offering plentiful storage space.