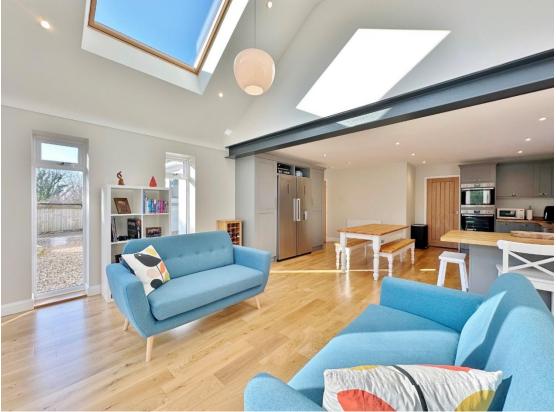

Spanning over 2300 square foot of impressive family living accommodation appointed to a superior specification and flooded with natural light. In brief you have a welcoming hallway with storage and a spacious lounge with patio doors opening to the delightful rear garden. At the heart of this home you have a breathtaking open plan living kitchen diner, with bespoke kitchen comprising a comprehensive range of units with contrasting work tops the kitchen diner opens to a stunning lounge area with vaulting ceiling, feature curved window and a further set of patio doors opening to the garden. From the kitchen you have a useful utility room and downstairs W.C. Back to the entrance hallway you have access to the superb master suite, a sizeable bedroom with dressing area and modern en suite shower room with twin sinks. Completing the ground floor you have two further double bedrooms. To the first floor you have a landing with study area, two well proportioned double bedrooms, luxurious five piece bathroom with freestanding bath, shower cubicle and twin sinks. You also have two sets of eaves storage offering plentiful storage space.