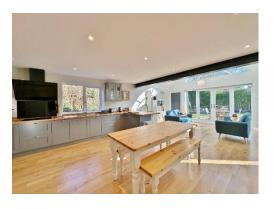

Spanning over 2300 square foot of impressive family living accommodation appointed to a superior specification and flooded with natural light. In brief you have a welcoming hallway with storage and a spacious lounge with patio doors opening to the delightful rear garden. At the heart of this home you have a breathtaking open plan living kitchen diner, with bespoke kitchen comprising a comprehensive range of units with contrasting work tops the kitchen diner opens to a stunning lounge area with vaulting ceiling, feature curved window and a further set of patio doors opening to the garden. From the kitchen you have a useful utility room and downstairs W.C. Back to the entrance hallway you have access to the superb master suite, a sizeable bedroom with dressing area and modern en suite shower room with twin sinks. Completing the ground floor you have two further double bedrooms. To the first floor you have a landing with study area, two well proportioned double bedrooms, luxurious five piece bathroom with freestanding bath, shower cubicle and twin sinks. You also have two sets of eaves storage offering plentiful storage space.