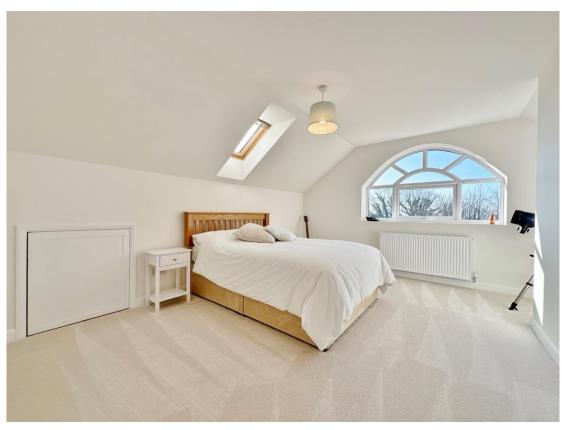

Spanning over 2300 square foot of impressive family living accommodation appointed to a superior specification and flooded with natural light. In brief you have a welcoming hallway with storage and a spacious lounge with patio doors opening to the delightful rear garden. At the heart of this home you have a breathtaking open plan living kitchen diner, with bespoke kitchen comprising a comprehensive range of units with contrasting work tops the kitchen diner opens to a stunning lounge area with vaulting ceiling, feature curved window and a further set of patio doors opening to the garden. From the kitchen you have a useful utility room and downstairs W.C. Back to the entrance hallway you have access to the superb master suite, a sizeable bedroom with dressing area and modern en suite shower room with twin sinks. Completing the ground floor you have two further double bedrooms. To the first floor you have a landing with study area, two well proportioned double bedrooms, luxurious five piece bathroom with freestanding bath, shower cubicle and twin sinks. You also have two sets of eaves storage offering plentiful storage space.