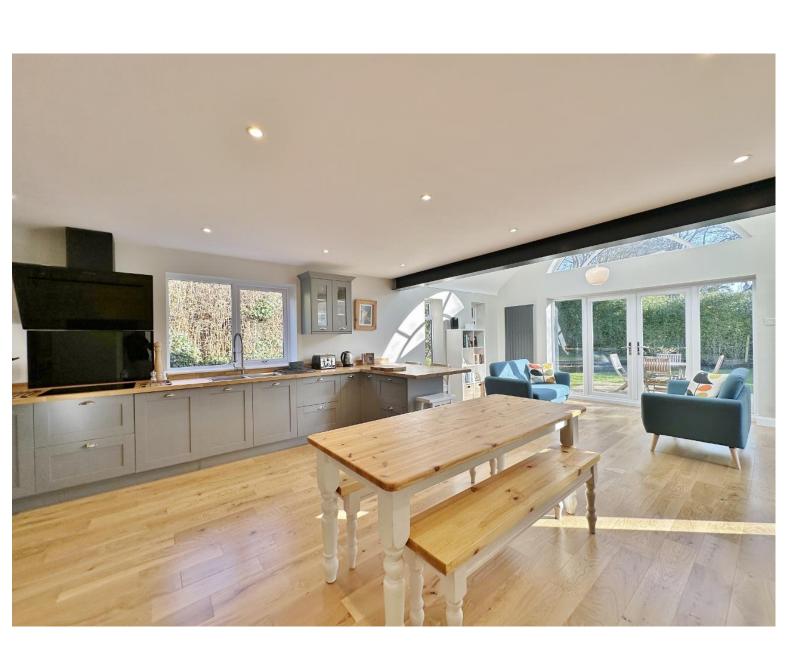

Spanning over 2300 square foot of impressive family living accommodation appointed to a superior specification and flooded with natural light. In brief you have a welcoming hallway with storage and a spacious lounge with patio doors opening to the delightful rear garden. At the heart of this home you have a breathtaking open plan living kitchen diner, with bespoke kitchen comprising a comprehensive range of units with contrasting work tops the kitchen diner opens to a stunning lounge area with vaulting ceiling, feature curved window and a further set of patio doors opening to the garden. From the kitchen you have a useful utility room and downstairs W.C. Back to the entrance hallway you have access to the superb master suite, a sizeable bedroom with dressing area and modern en suite shower room with twin sinks. Completing the ground floor you have two further double bedrooms. To the first floor you have a landing with study area, two well proportioned double bedrooms, luxurious five piece bathroom with freestanding bath, shower cubicle and twin sinks. You also have two sets of eaves storage offering plentiful storage space.