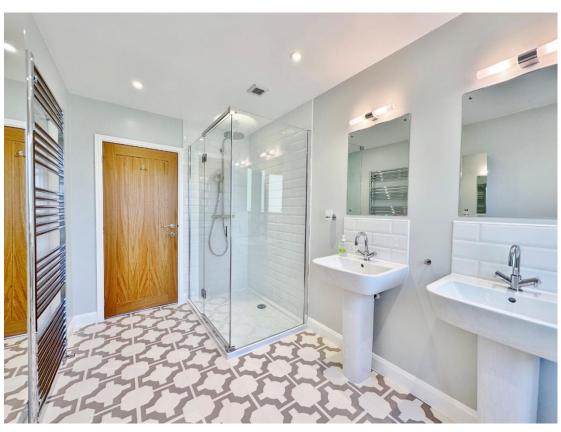

Spanning over 2300 square foot of impressive family living accommodation appointed to a superior specification and flooded with natural light. In brief you have a welcoming hallway with storage and a spacious lounge with patio doors opening to the delightful rear garden. At the heart of this home you have a breathtaking open plan living kitchen diner, with bespoke kitchen comprising a comprehensive range of units with contrasting work tops the kitchen diner opens to a stunning lounge area with vaulting ceiling, feature curved window and a further set of patio doors opening to the garden. From the kitchen you have a useful utility room and downstairs W.C. Back to the entrance hallway you have access to the superb master suite, a sizeable bedroom with dressing area and modern en suite shower room with twin sinks. Completing the ground floor you have two further double bedrooms. To the first floor you have a landing with study area, two well proportioned double bedrooms, luxurious five piece bathroom with freestanding bath, shower cubicle and twin sinks. You also have two sets of eaves storage offering plentiful storage space.