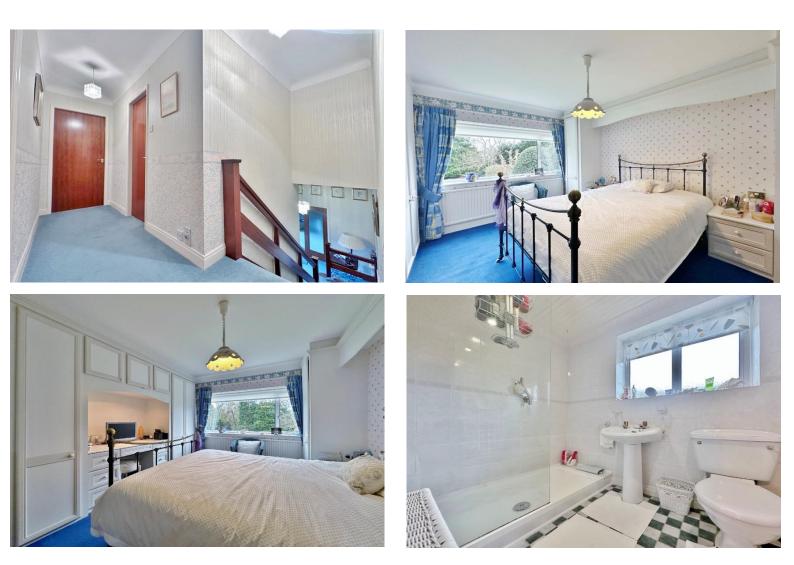

In brief you have a porch, hallway, spacious living room with feature fireplace, sun room with delightful views over the garden, sitting room and further large reception room currently used as a dining room. Well fitted kitchen diner, utility room and a W.C complete the ground floor. To the first floor you have four sizeable double bedrooms, the master with fitted wardrobes and en suite and a separate family bathroom. Set back from the road with a large frontage providing ample off road parking leading to a double garage and the attractive property frontage. Encapsulating this home perfectly are the beautiful wrap around gardens, enjoying a high degree of privacy with sweeping lawn, patio areas and well established planting borders a perfect space for relaxing of alfresco entertaining.