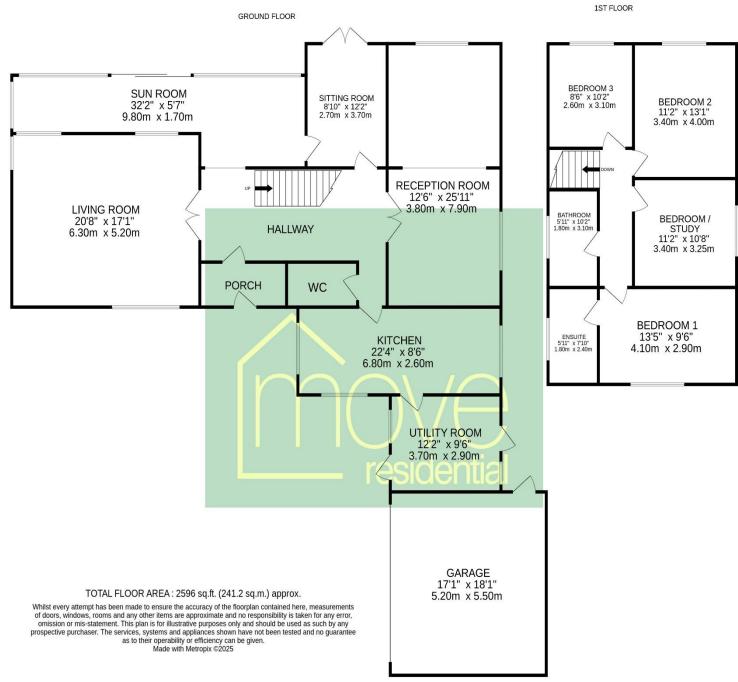

In brief you have a porch, hallway, spacious living room with feature fireplace, sun room with delightful views over the garden, sitting room and further large reception room currently used as a dining room. Well fitted kitchen diner, utility room and a W.C complete the ground floor. To the first floor you have four sizeable double bedrooms, the master with fitted wardrobes and en suite and a separate family bathroom. Set back from the road with a large frontage providing ample off road parking leading to a double garage and the attractive property frontage. Encapsulating this home perfectly are the beautiful wrap around gardens, enjoying a high degree of privacy with sweeping lawn, patio areas and well established planting borders a perfect space for relaxing of alfresco entertaining.

### **Floor Plan**

Site Map