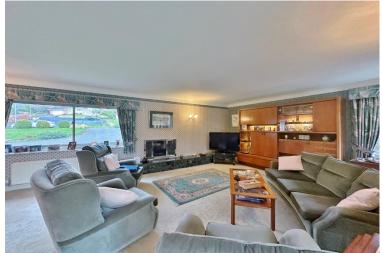

In brief you have a porch, hallway, spacious living room with feature fireplace, sun room with delightful views over the garden, sitting room and further large reception room currently used as a dining room. Well fitted kitchen diner, utility room and a W.C complete the ground floor. To the first floor you have four sizeable double bedrooms, the master with fitted wardrobes and en suite and a separate family bathroom. Set back from the road with a large frontage providing ample off road parking leading to a double garage and the attractive property frontage. Encapsulating this home perfectly are the beautiful wrap around gardens, enjoying a high degree of privacy with sweeping lawn, patio areas and well established planting borders a perfect space for relaxing of alfresco entertaining.