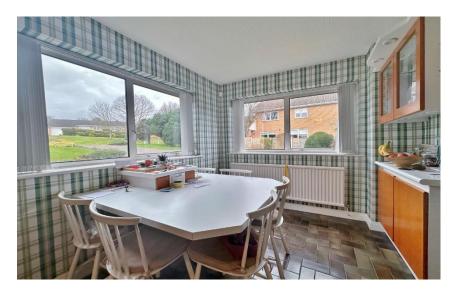

In brief you have a porch, hallway, spacious living room with feature fireplace, sun room with delightful views over the garden, sitting room and further large reception room currently used as a dining room. Well fitted kitchen diner, utility room and a W.C complete the ground floor. To the first floor you have four sizeable double bedrooms, the master with fitted wardrobes and en suite and a separate family bathroom. Set back from the road with a large frontage providing ample off road parking leading to a double garage and the attractive property frontage. Encapsulating this home perfectly are the beautiful wrap around gardens, enjoying a high degree of privacy with sweeping lawn, patio areas and well established planting borders a perfect space for relaxing of alfresco entertaining.