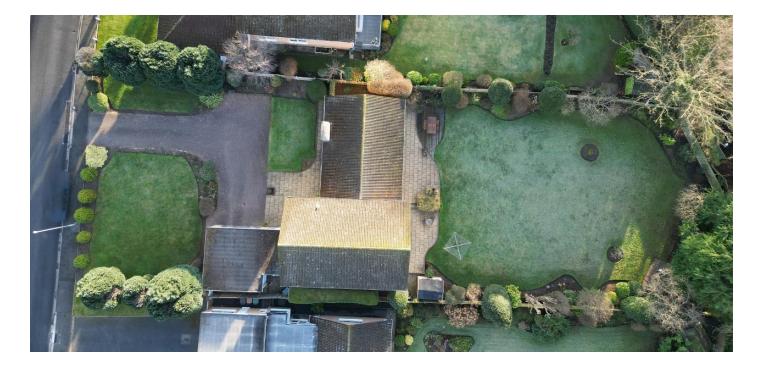

In brief you have a porch, hallway, spacious living room with feature fireplace, sun room with delightful views over the garden, sitting room and further large reception room currently used as a dining room. Well fitted kitchen diner, utility room and a W.C complete the ground floor. To the first floor you have four sizeable double bedrooms, the master with fitted wardrobes and en suite and a separate family bathroom. Set back from the road with a large frontage providing ample off road parking leading to a double garage and the attractive property frontage. Encapsulating this home perfectly are the beautiful wrap around gardens, enjoying a high degree of privacy with sweeping lawn, patio areas and well established planting borders a perfect space for relaxing of alfresco entertaining.