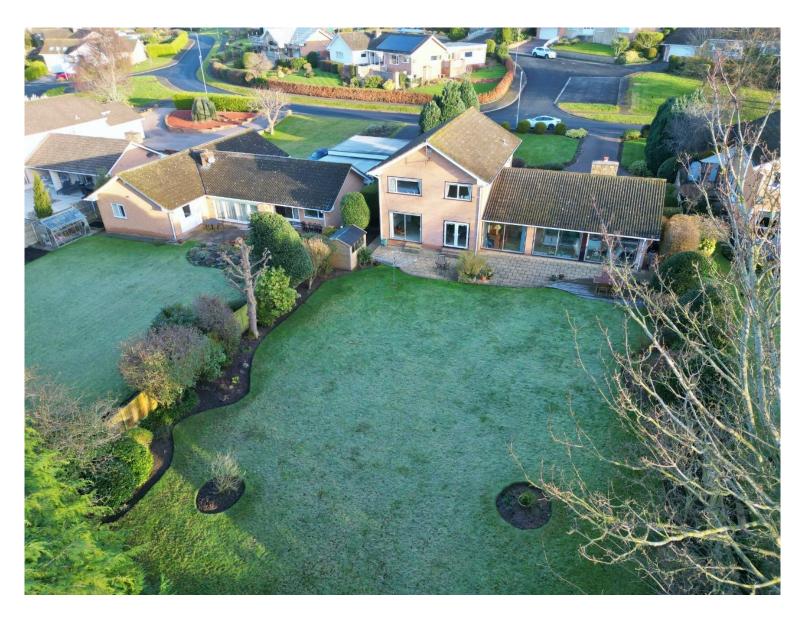

In brief you have a porch, hallway, spacious living room with feature fireplace, sun room with delightful views over the garden, sitting room and further large reception room currently used as a dining room. Well fitted kitchen diner, utility room and a W.C complete the ground floor. To the first floor you have four sizeable double bedrooms, the master with fitted wardrobes and en suite and a separate family bathroom. Set back from the road with a large frontage providing ample off road parking leading to a double garage and the attractive property frontage. Encapsulating this home perfectly are the beautiful wrap around gardens, enjoying a high degree of privacy with sweeping lawn, patio areas and well established planting borders a perfect space for relaxing of alfresco entertaining.