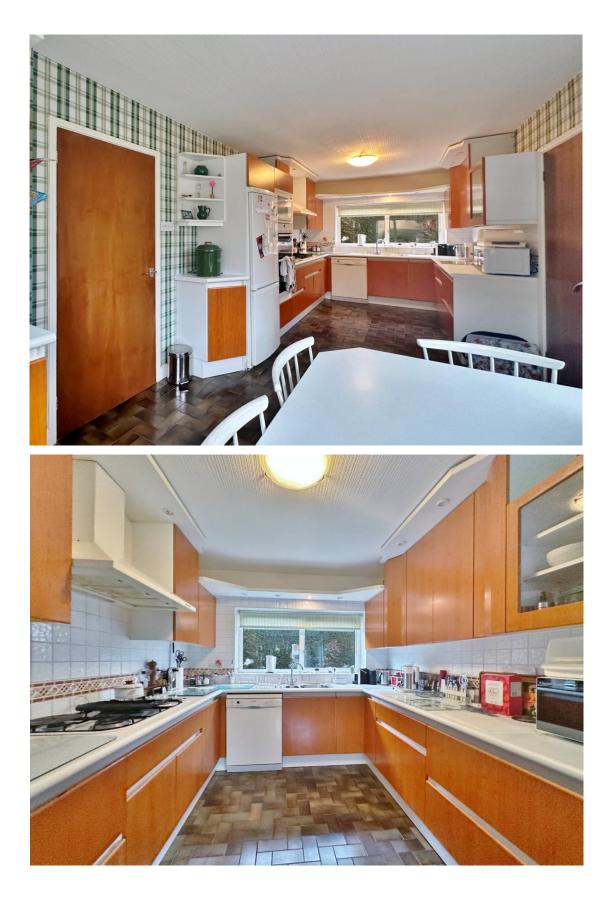

In brief you have a porch, hallway, spacious living room with feature fireplace, sun room with delightful views over the garden, sitting room and further large reception room currently used as a dining room. Well fitted kitchen diner, utility room and a W.C complete the ground floor. To the first floor you have four sizeable double bedrooms, the master with fitted wardrobes and en suite and a separate family bathroom. Set back from the road with a large frontage providing ample off road parking leading to a double garage and the attractive property frontage. Encapsulating this home perfectly are the beautiful wrap around gardens, enjoying a high degree of privacy with sweeping lawn, patio areas and well established planting borders a perfect space for relaxing of alfresco entertaining.