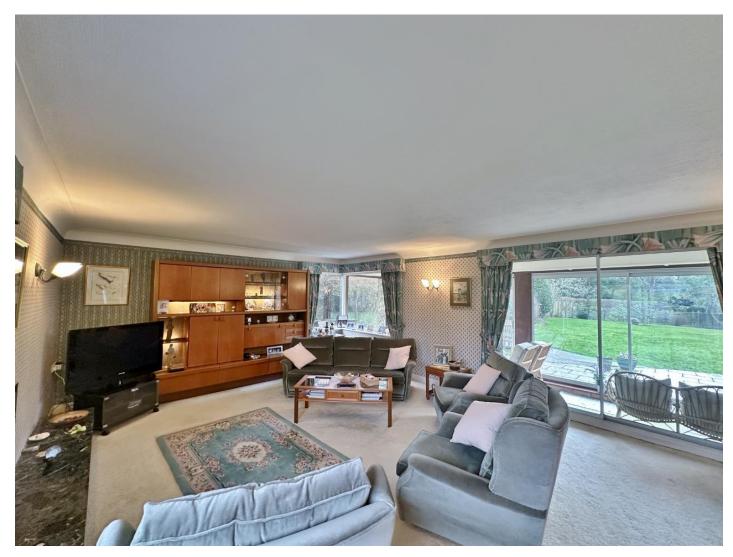

In brief you have a porch, hallway, spacious living room with feature fireplace, sun room with delightful views over the garden, sitting room and further large reception room currently used as a dining room. Well fitted kitchen diner, utility room and a W.C complete the ground floor. To the first floor you have four sizeable double bedrooms, the master with fitted wardrobes and en suite and a separate family bathroom. Set back from the road with a large frontage providing ample off road parking leading to a double garage and the attractive property frontage. Encapsulating this home perfectly are the beautiful wrap around gardens, enjoying a high degree of privacy with sweeping lawn, patio areas and well established planting borders a perfect space for relaxing of alfresco entertaining.