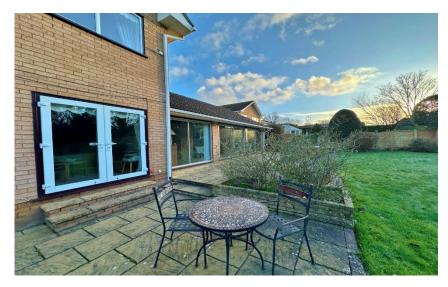

In brief you have a porch, hallway, spacious living room with feature fireplace, sun room with delightful views over the garden, sitting room and further large reception room currently used as a dining room. Well fitted kitchen diner, utility room and a W.C complete the ground floor. To the first floor you have four sizeable double bedrooms, the master with fitted wardrobes and en suite and a separate family bathroom. Set back from the road with a large frontage providing ample off road parking leading to a double garage and the attractive property frontage. Encapsulating this home perfectly are the beautiful wrap around gardens, enjoying a high degree of privacy with sweeping lawn, patio areas and well established planting borders a perfect space for relaxing of alfresco entertaining.