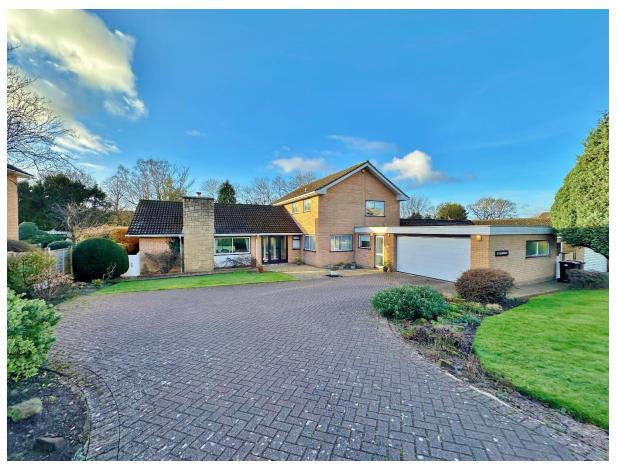

# Long Meadow, Heswall, Wirral CH60 8QQ

- Impressive Larger Style Four Bedroom Detached Residence
- Occupying a Generous Sized Plot in the Prime Location of Heswall
- Well Fitted Kitchen Diner, Utility Room and Downstairs W.C
- Ample Parking, Double Garage and Stunning Wrap Around Gardens
- Spanning Over 2500 Square Foot of Family Living Accommodation
- Hallway, Two Large Reception Rooms, Sitting Room and Sun Room
- Four Sizeable First Floor Bedrooms, En Suite and Family Bathroom
- The Plot Offers Excellent Potential to Extend the Property (STPP)

#### Description

Move Residential are delighted to present to the sales market this impressive larger style four bedroom detached residence. Occupying a generous sized plot in the prime location of Heswall offering excellent potential to extend or develop this property further (subject to obtaining the relevant consents). With well proportioned rooms and a neutral décor throughout, the property offers well planned and versatile accommodation flooded with natural light which must be viewed to be appreciated in full.

In brief you have a porch, hallway, spacious living room with feature fireplace, sun room with delightful views over the garden, sitting room and further large reception room currently used as a dining room. Well fitted kitchen diner, utility room and a W.C complete the ground floor. To the first floor you have four sizeable double bedrooms, the master with fitted wardrobes and en suite and a separate family bathroom. Set back from the road with a large frontage providing ample off road parking leading to a double garage and the attractive property frontage. Encapsulating this home perfectly are the beautiful wrap around gardens, enjoying a high degree of privacy with sweeping lawn, patio areas and well established planting borders a perfect space for relaxing of alfresco entertaining.