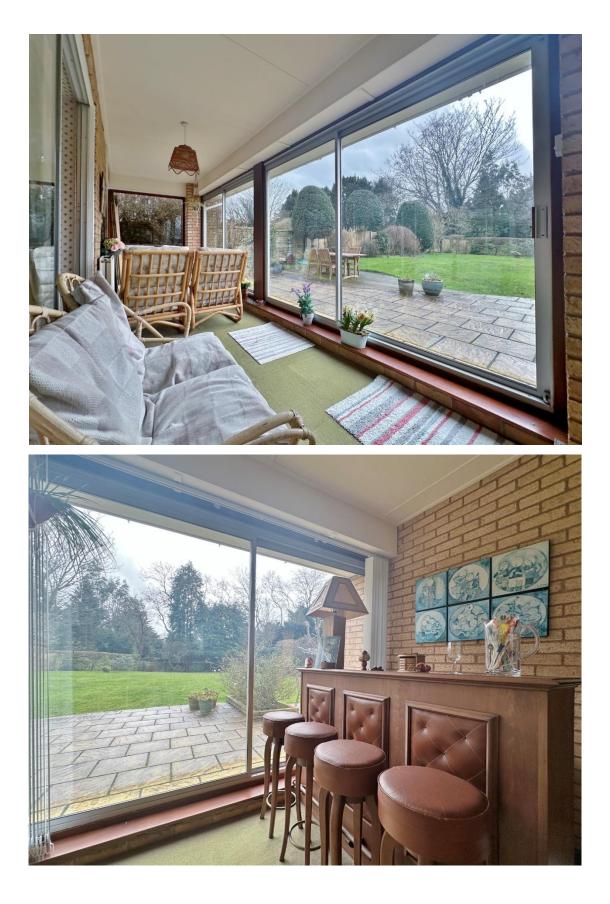

In brief you have a porch, hallway, spacious living room with feature fireplace, sun room with delightful views over the garden, sitting room and further large reception room currently used as a dining room. Well fitted kitchen diner, utility room and a W.C complete the ground floor. To the first floor you have four sizeable double bedrooms, the master with fitted wardrobes and en suite and a separate family bathroom. Set back from the road with a large frontage providing ample off road parking leading to a double garage and the attractive property frontage. Encapsulating this home perfectly are the beautiful wrap around gardens, enjoying a high degree of privacy with sweeping lawn, patio areas and well established planting borders a perfect space for relaxing of alfresco entertaining.