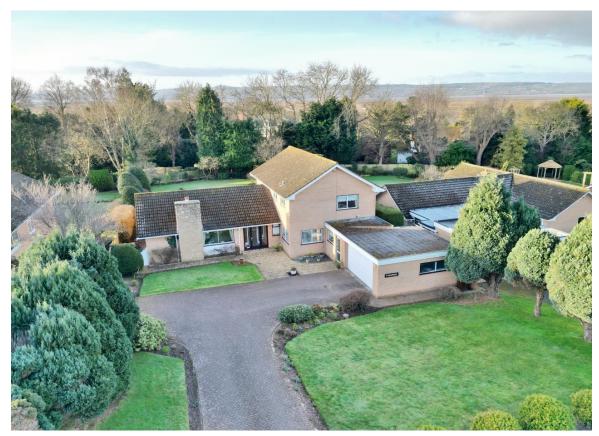

# Long Meadow, Heswall, Wirral CH60 8QQ

- Impressive Larger Style Four Bedroom Detached Residence
- Occupying a Generous Sized Plot in the Prime Location of Heswall
- Well Fitted Kitchen Diner, Utility Room and Downstairs W.C
- Ample Parking, Double Garage and Stunning Wrap Around Gardens
- Spanning Over 2500 Square Foot of Family Living Accommodation
- Hallway, Two Large Reception Rooms, Sitting Room and Sun Room
- Four Sizeable First Floor Bedrooms, En Suite and Family Bathroom
- The Plot Offers Excellent Potential to Extend the Property (STPP)

In brief you have a porch, hallway, spacious living room with feature fireplace, sun room with delightful views over the garden, sitting room and further large reception room currently used as a dining room. Well fitted kitchen diner, utility room and a W.C complete the ground floor. To the first floor you have four sizeable double bedrooms, the master with fitted wardrobes and en suite and a separate family bathroom. Set back from the road with a large frontage providing ample off road parking leading to a double garage and the attractive property frontage. Encapsulating this home perfectly are the beautiful wrap around gardens, enjoying a high degree of privacy with sweeping lawn, patio areas and well established planting borders a perfect space for relaxing of alfresco entertaining.