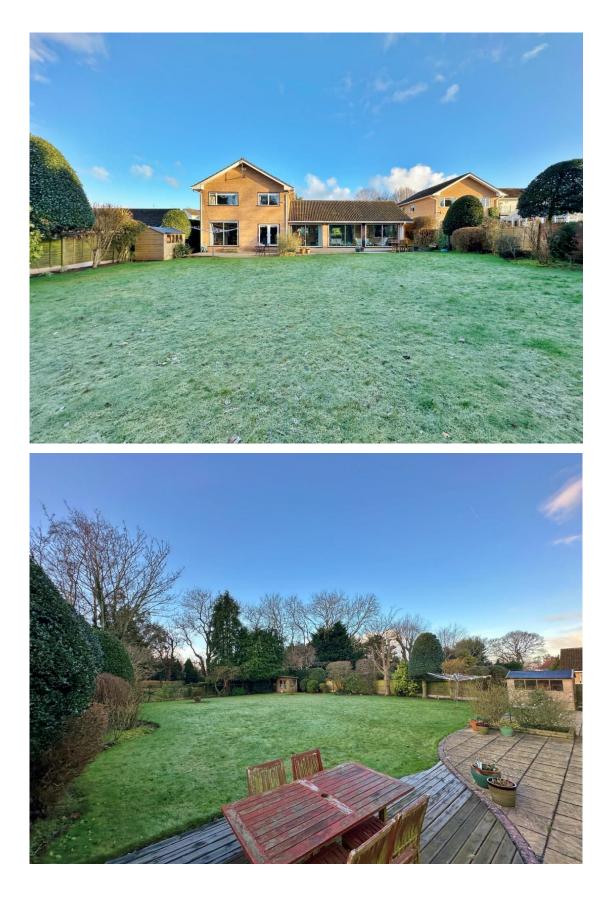

In brief you have a porch, hallway, spacious living room with feature fireplace, sun room with delightful views over the garden, sitting room and further large reception room currently used as a dining room. Well fitted kitchen diner, utility room and a W.C complete the ground floor. To the first floor you have four sizeable double bedrooms, the master with fitted wardrobes and en suite and a separate family bathroom. Set back from the road with a large frontage providing ample off road parking leading to a double garage and the attractive property frontage. Encapsulating this home perfectly are the beautiful wrap around gardens, enjoying a high degree of privacy with sweeping lawn, patio areas and well established planting borders a perfect space for relaxing of alfresco entertaining.