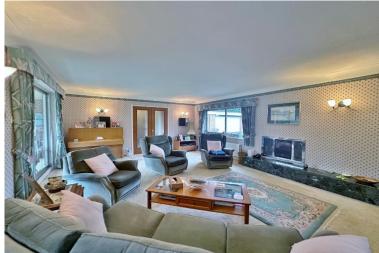

In brief you have a porch, hallway, spacious living room with feature fireplace, sun room with delightful views over the garden, sitting room and further large reception room currently used as a dining room. Well fitted kitchen diner, utility room and a W.C complete the ground floor. To the first floor you have four sizeable double bedrooms, the master with fitted wardrobes and en suite and a separate family bathroom. Set back from the road with a large frontage providing ample off road parking leading to a double garage and the attractive property frontage. Encapsulating this home perfectly are the beautiful wrap around gardens, enjoying a high degree of privacy with sweeping lawn, patio areas and well established planting borders a perfect space for relaxing of alfresco entertaining.