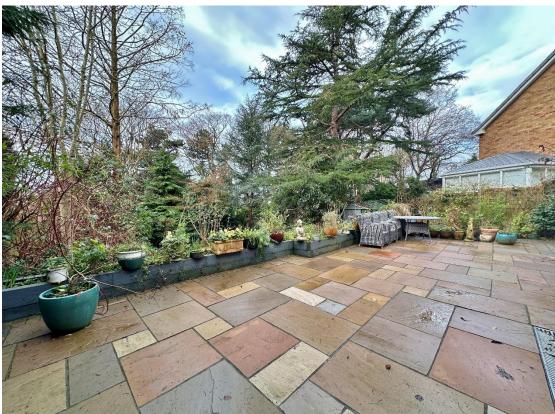

The aforementioned gardens encapsulate this home perfectly, a south facing and private landscaped rear garden with three tiers; an extensive decked patio, sweeping lawn with mature planting beds and a woodland area. The front garden has been designed for ease of maintenance with gravelled area and mature borders along with a large block paved driveway.