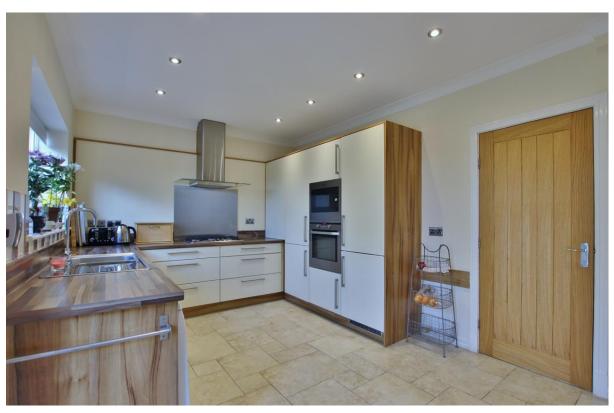

With approximately 1504 square foot of living space briefly comprising a hallway, generous sized lounge opening to a dining room, sitting room, contemporary fitted kitchen with a range of fitted appliances and a utility room with W.C. TO the first floor you have a large master suite with walk in wardrobe and modern en suite bathroom. Three further sizeable bedrooms all with fitted wardrobes and a luxurious family bathroom.