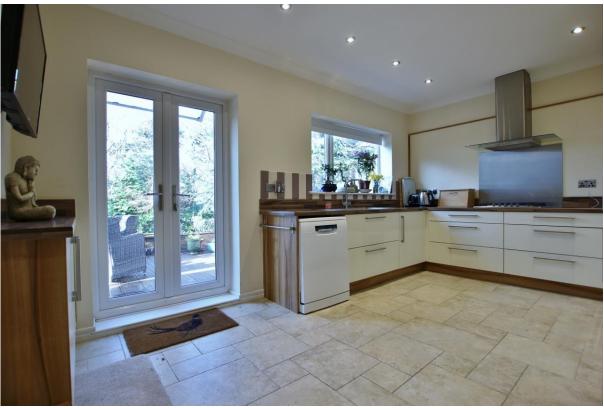

With approximately 1504 square foot of living space briefly comprising a hallway, generous sized lounge opening to a dining room, sitting room, contemporary fitted kitchen with a range of fitted appliances and a utility room with W.C. TO the first floor you have a large master suite with walk in wardrobe and modern en suite bathroom. Three further sizeable bedrooms all with fitted wardrobes and a luxurious family bathroom.