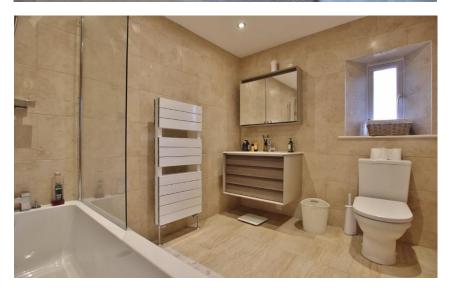

With approximately 1504 square foot of living space briefly comprising a hallway, generous sized lounge opening to a dining room, sitting room, contemporary fitted kitchen with a range of fitted appliances and a utility room with W.C. TO the first floor you have a large master suite with walk in wardrobe and modern en suite bathroom. Three further sizeable bedrooms all with fitted wardrobes and a luxurious family bathroom.