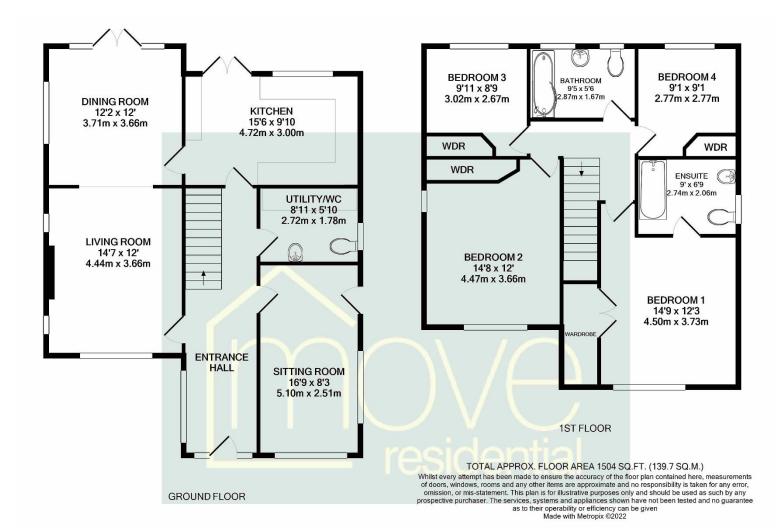

With approximately 1504 square foot of living space briefly comprising a hallway, generous sized lounge opening to a dining room, sitting room, contemporary fitted kitchen with a range of fitted appliances and a utility room with W.C. TO the first floor you have a large master suite with walk in wardrobe and modern en suite bathroom. Three further sizeable bedrooms all with fitted wardrobes and a luxurious family bathroom.

## Floor Plan