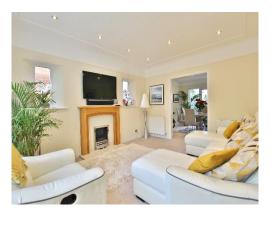

With approximately 1504 square foot of living space briefly comprising a hallway, generous sized lounge opening to a dining room, sitting room, contemporary fitted kitchen with a range of fitted appliances and a utility room with W.C. TO the first floor you have a large master suite with walk in wardrobe and modern en suite bathroom. Three further sizeable bedrooms all with fitted wardrobes and a luxurious family bathroom.