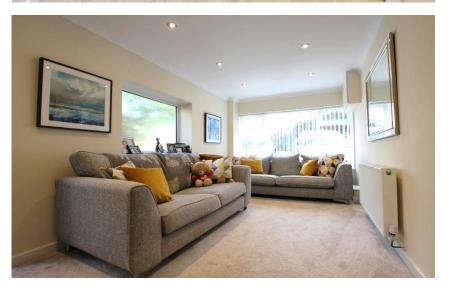

With approximately 1504 square foot of living space briefly comprising a hallway, generous sized lounge opening to a dining room, sitting room, contemporary fitted kitchen with a range of fitted appliances and a utility room with W.C. TO the first floor you have a large master suite with walk in wardrobe and modern en suite bathroom. Three further sizeable bedrooms all with fitted wardrobes and a luxurious family bathroom.