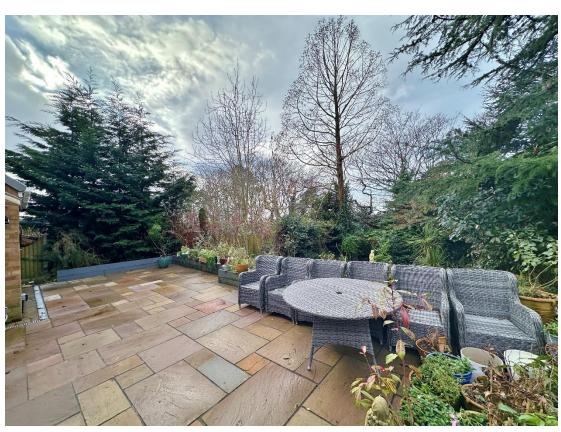

The aforementioned gardens encapsulate this home perfectly, a south facing and private landscaped rear garden with three tiers; an extensive decked patio, sweeping lawn with mature planting beds and a woodland area. The front garden has been designed for ease of maintenance with gravelled area and mature borders along with a large block paved driveway.