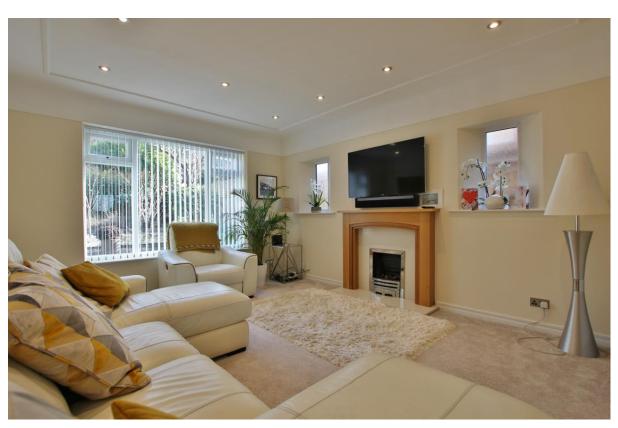

With approximately 1504 square foot of living space briefly comprising a hallway, generous sized lounge opening to a dining room, sitting room, contemporary fitted kitchen with a range of fitted appliances and a utility room with W.C. TO the first floor you have a large master suite with walk in wardrobe and modern en suite bathroom. Three further sizeable bedrooms all with fitted wardrobes and a luxurious family bathroom.