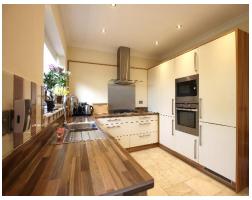

With approximately 1504 square foot of living space briefly comprising a hallway, generous sized lounge opening to a dining room, sitting room, contemporary fitted kitchen with a range of fitted appliances and a utility room with W.C. TO the first floor you have a large master suite with walk in wardrobe and modern en suite bathroom. Three further sizeable bedrooms all with fitted wardrobes and a luxurious family bathroom.