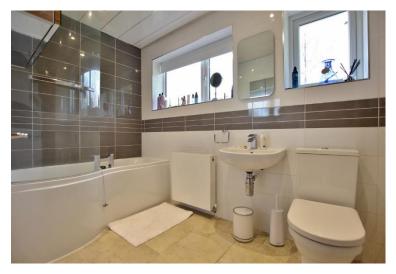

With approximately 1504 square foot of living space briefly comprising a hallway, generous sized lounge opening to a dining room, sitting room, contemporary fitted kitchen with a range of fitted appliances and a utility room with W.C. TO the first floor you have a large master suite with walk in wardrobe and modern en suite bathroom. Three further sizeable bedrooms all with fitted wardrobes and a luxurious family bathroom.