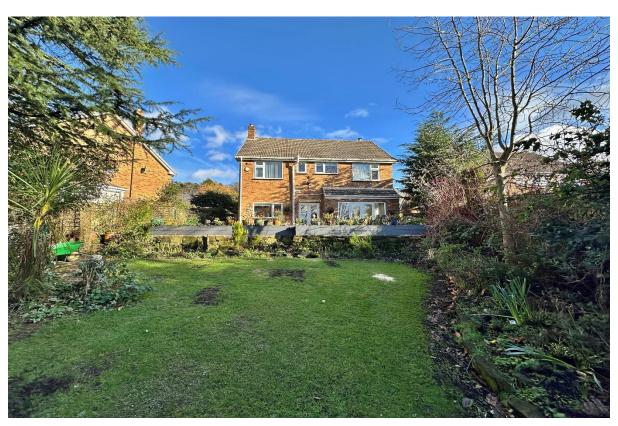

The aforementioned gardens encapsulate this home perfectly, a south facing and private landscaped rear garden with three tiers; an extensive decked patio, sweeping lawn with mature planting beds and a woodland area. The front garden has been designed for ease of maintenance with gravelled area and mature borders along with a large block paved driveway.