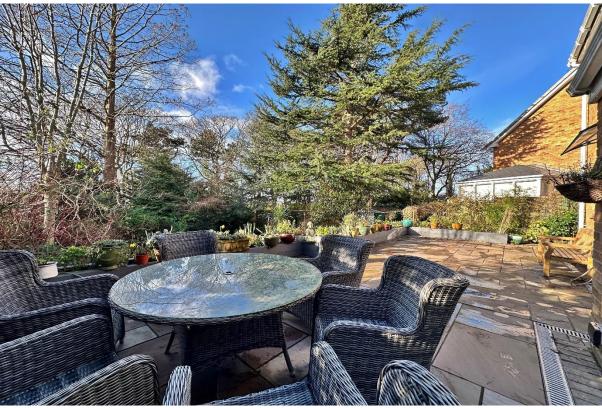

The aforementioned gardens encapsulate this home perfectly, a south facing and private landscaped rear garden with three tiers; an extensive decked patio, sweeping lawn with mature planting beds and a woodland area. The front garden has been designed for ease of maintenance with gravelled area and mature borders along with a large block paved driveway.