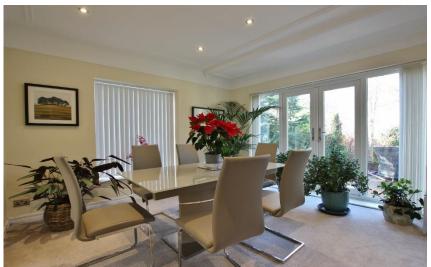

With approximately 1504 square foot of living space briefly comprising a hallway, generous sized lounge opening to a dining room, sitting room, contemporary fitted kitchen with a range of fitted appliances and a utility room with W.C. TO the first floor you have a large master suite with walk in wardrobe and modern en suite bathroom. Three further sizeable bedrooms all with fitted wardrobes and a luxurious family bathroom.

The aforementioned gardens encapsulate this home perfectly, a south facing and private landscaped rear garden with three tiers; an extensive decked patio, sweeping lawn with mature planting beds and a woodland area. The front garden has been designed for ease of maintenance with gravelled area and mature borders along with a large block paved driveway.