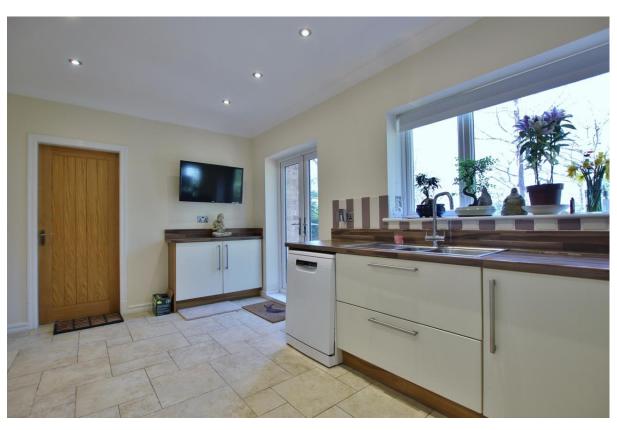

With approximately 1504 square foot of living space briefly comprising a hallway, generous sized lounge opening to a dining room, sitting room, contemporary fitted kitchen with a range of fitted appliances and a utility room with W.C. TO the first floor you have a large master suite with walk in wardrobe and modern en suite bathroom. Three further sizeable bedrooms all with fitted wardrobes and a luxurious family bathroom.