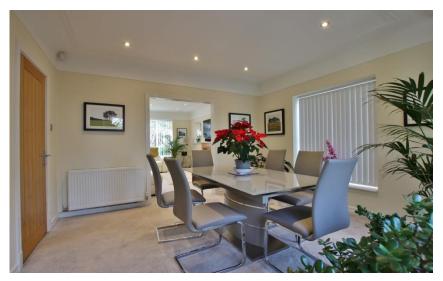

With approximately 1504 square foot of living space briefly comprising a hallway, generous sized lounge opening to a dining room, sitting room, contemporary fitted kitchen with a range of fitted appliances and a utility room with W.C. TO the first floor you have a large master suite with walk in wardrobe and modern en suite bathroom. Three further sizeable bedrooms all with fitted wardrobes and a luxurious family bathroom.