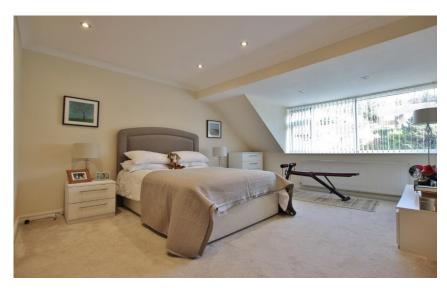

With approximately 1504 square foot of living space briefly comprising a hallway, generous sized lounge opening to a dining room, sitting room, contemporary fitted kitchen with a range of fitted appliances and a utility room with W.C. TO the first floor you have a large master suite with walk in wardrobe and modern en suite bathroom. Three further sizeable bedrooms all with fitted wardrobes and a luxurious family bathroom.