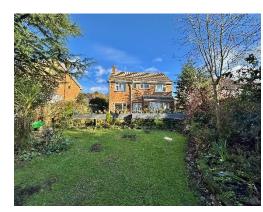

The aforementioned gardens encapsulate this home perfectly, a south facing and private landscaped rear garden with three tiers; an extensive decked patio, sweeping lawn with mature planting beds and a woodland area. The front garden has been designed for ease of maintenance with gravelled area and mature borders along with a large block paved driveway.