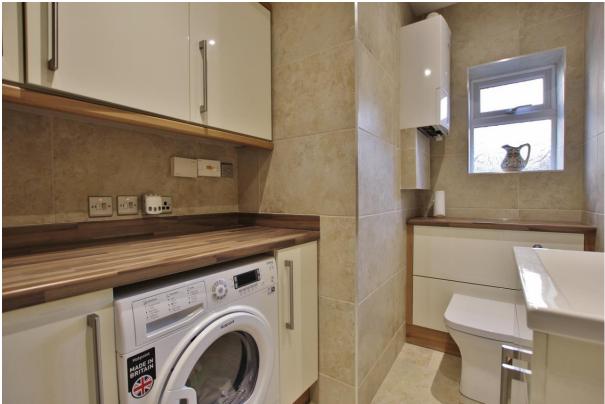

With approximately 1504 square foot of living space briefly comprising a hallway, generous sized lounge opening to a dining room, sitting room, contemporary fitted kitchen with a range of fitted appliances and a utility room with W.C. TO the first floor you have a large master suite with walk in wardrobe and modern en suite bathroom. Three further sizeable bedrooms all with fitted wardrobes and a luxurious family bathroom.