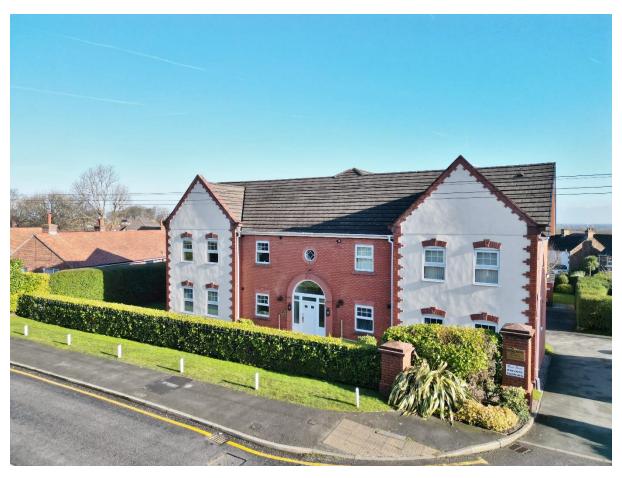

# Rosebrae Court, Heswall, Wirral CH60 7RP

- Modern Two Double Bedroom First Floor Apartment
- Well Appointed with a Neutral Theme Throughout
- Well Fitted Kitchen Diner with Integrated Appliances
- Allocated Parking, Visitor Spaces and Communal Gardens
- Offered to the Sales Market with No Onward Chain
- Hallway, Spacious Lounge with Feature Fireplace
- Two Double Bedrooms, En Suite and Bathroom
- Within Walking Distance to Amenities and Transport Links

## **Description**

Spacious and modern two double bedroom first floor apartment located in the desirable Rosebrae Court development is presented to the sales market with no onward chain by appointed agents Move Residential. Well appointed and maintained with a fresh and neutral décor throughout the accommodation briefly comprises a hallway, spacious lounge with feature fireplace and a well fitted kitchen diner with integrated appliances. Two double bedrooms, en suite shower room and bathroom. Externally the property benefits from allocated parking, visitor parking and communal gardens. Situated within easy reach of Heswall town centre with excellent amenities and transport links throughout Wirral, Chester and Liverpool. A closer inspection is strongly recommended to appreciate this impressive property in full.