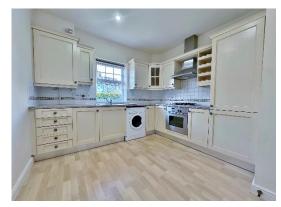

# Rosebrae Court, Heswall, Wirral CH60 7RP

- Modern Two Double Bedroom First Floor Apartment
- Well Appointed with a Neutral Theme Throughout
- Well Fitted Kitchen Diner with Integrated Appliances
- Allocated Parking, Visitor Spaces and Communal Gardens
- Offered to the Sales Market with No Onward Chain
- Hallway, Spacious Lounge with Feature Fireplace
- Two Double Bedrooms, En Suite and Bathroom
- Within Walking Distance to Amenities and Transport Links

## **Description**

Spacious and modern two double bedroom first floor apartment located in the desirable Rosebrae Court development is presented to the sales market with no onward chain by appointed agents Move Residential. Well appointed and maintained with a fresh and neutral décor throughout the accommodation briefly comprises a hallway, spacious lounge with feature fireplace and a well fitted kitchen diner with integrated appliances. Two double bedrooms, en suite shower room and bathroom. Externally the property benefits from allocated parking, visitor parking and communal gardens. Situated within easy reach of Heswall town centre with excellent amenities and transport links throughout Wirral, Chester and Liverpool. A closer inspection is strongly recommended to appreciate this impressive property in full.