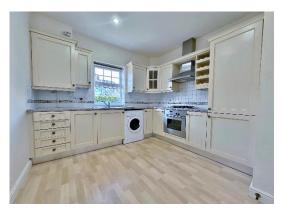

## **Description**

Spacious and modern two double bedroom first floor apartment located in the desirable Rosebrae Court development is presented to the sales market with no onward chain by appointed agents Move Residential. Well appointed and maintained with a fresh and neutral décor throughout the accommodation briefly comprises a hallway, spacious lounge with feature fireplace and a well fitted kitchen diner with integrated appliances. Two double bedrooms, en suite shower room and bathroom. Externally the property benefits from allocated parking, visitor parking and communal gardens. Situated within easy reach of Heswall town centre with excellent amenities and transport links throughout Wirral, Chester and Liverpool. A closer inspection is strongly recommended to appreciate this impressive property in full.