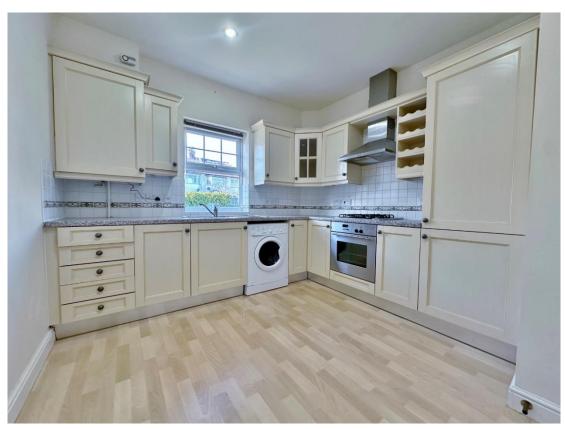

## **Description**

Spacious and modern two double bedroom first floor apartment located in the desirable Rosebrae Court development is presented to the sales market with no onward chain by appointed agents Move Residential. Well appointed and maintained with a fresh and neutral décor throughout the accommodation briefly comprises a hallway, spacious lounge with feature fireplace and a well fitted kitchen diner with integrated appliances. Two double bedrooms, en suite shower room and bathroom. Externally the property benefits from allocated parking, visitor parking and communal gardens. Situated within easy reach of Heswall town centre with excellent amenities and transport links throughout Wirral, Chester and Liverpool. A closer inspection is strongly recommended to appreciate this impressive property in full.