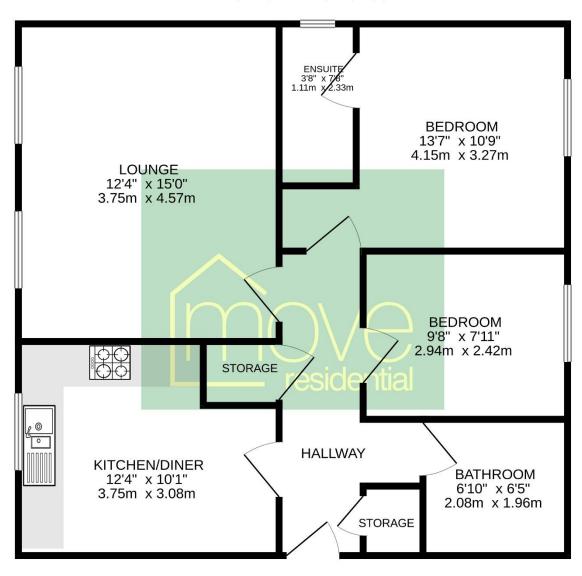

#### Floor Plan

FIRST FLOOR 651 sq.ft. (60.4 sq.m.) approx.

TOTAL FLOOR AREA: 651 sq.ft. (60.4 sq.m.) approx.

Whilst every attempt has been made to ensure the accuracy of the floorplan contained here, measurements of doors, windows, rooms and any other items are approximate and no responsibility is taken for any error, omission or mis-statement. This plan is for illustrative purposes only and should be used as such by any prospective purchaser. The services, systems and appliances shown have not been tested and no guarantee as to their possibility or efficiency can be given.

Made with Metropix ©2025