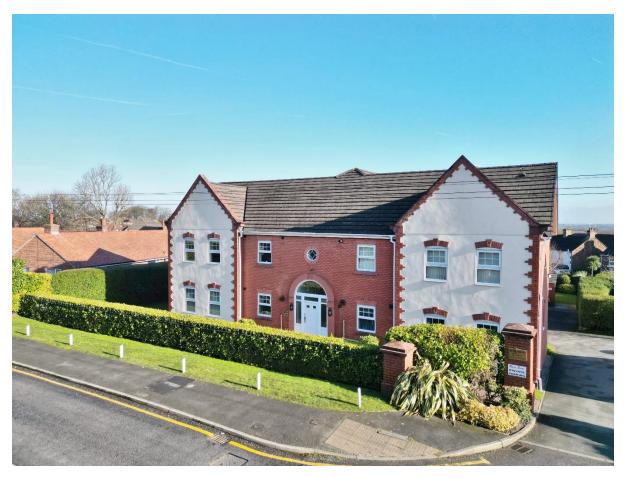

# Rosebrae Court, Heswall, Wirral CH60 7RP

- Modern Two Double Bedroom First Floor Apartment
- Well Appointed with a Neutral Theme Throughout
- Well Fitted Kitchen Diner with Integrated Appliances
- Allocated Parking, Visitor Spaces and Communal Gardens
- Offered to the Sales Market with No Onward Chain
- Hallway, Spacious Lounge with Feature Fireplace
- Two Double Bedrooms, En Suite and Bathroom
- Within Walking Distance to Amenities and Transport Links

## **Description**

Spacious and modern two double bedroom first floor apartment located in the desirable Rosebrae Court development is presented to the sales market with no onward chain by appointed agents Move Residential. Well appointed and maintained with a fresh and neutral décor throughout the accommodation briefly comprises a hallway, spacious lounge with feature fireplace and a well fitted kitchen diner with integrated appliances. Two double bedrooms, en suite shower room and bathroom. Externally the property benefits from allocated parking, visitor parking and communal gardens. Situated within easy reach of Heswall town centre with excellent amenities and transport links throughout Wirral, Chester and Liverpool. A closer inspection is strongly recommended to appreciate this impressive property in full.