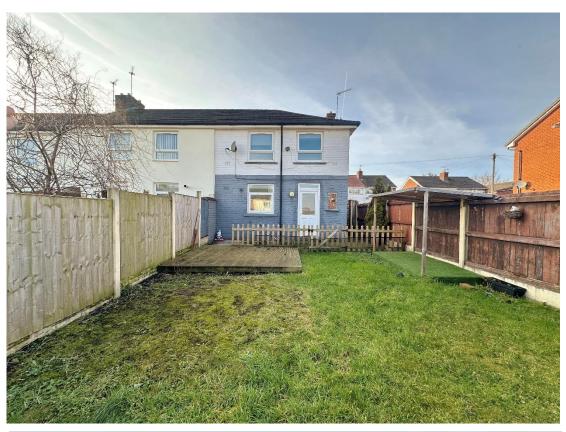

# Juliet Avenue, Higher Bebington, Wirral CH63 5LA

- Traditional Three Bedroom Semi Detached Property
- Well Maintained and Appointed Living Accommodation
- Three Bedrooms and a Three Piece Bathroom Suite
- Close to Amenities, Transport Links and Excellent Schools
- Occupying a Large Corner Plot in Higher Bebington
- Hallway, Lounge with Fireplace and Modern Kitchen Diner
- Generous Sized Rear Garden with Decking, Patio and Lawn
- Viewing Strongly Recommended to Appreciate this Home in Full

#### **Description**

New to the market with no onward chain, Move Residential are delighted to offer for sale this three bedroom semi detached property located in the popular residential area of Higher Bebington. Well appointed and maintained occupying a large corner plot, in brief this lovely home comprises a hallway, spacious lounge with feature fireplace and a well fitted modern kitchen diner with a comprehensive range of wall and base units. To the first floor you have three sizeable bedrooms and a three piece bathroom. Further benefiting from a good sized private rear garden. Higher Bebington is a sought after area with excellent amenities, transport links and schools for all age groups.