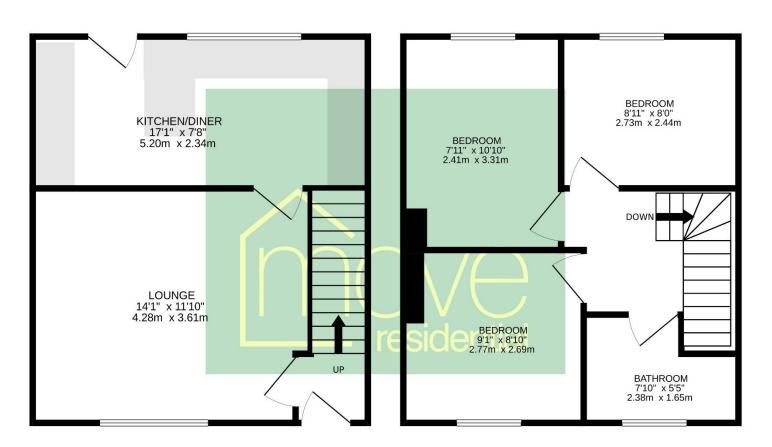

Offers Over £150,000 - No Onward Chain

**GROUND FLOOR** 1ST FLOOR

TOTAL FLOOR AREA: 666 sq.ft. (61.9 sq.m.) approx.

Whilst every attempt has been made to ensure the accuracy of the floorplan contained here, measurements of doors, windows, rooms and any other items are approximate and no responsibility is taken for any error, omission or mis-statement. This plan is for illustrative purposes only and should be used as such by any prospective purchaser. The services, systems and appliances shown have not been tested and no guarantee as to their operability or efficiency can be given.

Made with Metropix ©2025