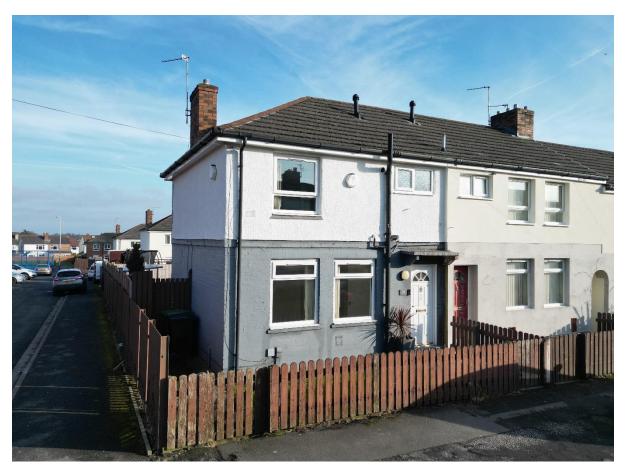

# Juliet Avenue, Higher Bebington, Wirral CH63 5LA

- Traditional Three Bedroom Semi Detached Property
- Well Maintained and Appointed Living Accommodation
- Three Bedrooms and a Three Piece Bathroom Suite
- Close to Amenities, Transport Links and Excellent Schools
- Occupying a Large Corner Plot in Higher Bebington
- Hallway, Lounge with Fireplace and Modern Kitchen Diner
- Generous Sized Rear Garden with Decking, Patio and Lawn
- Viewing Strongly Recommended to Appreciate this Home in Full

#### **Description**

New to the market with no onward chain, Move Residential are delighted to offer for sale this three bedroom semi detached property located in the popular residential area of Higher Bebington. Well appointed and maintained occupying a large corner plot, in brief this lovely home comprises a hallway, spacious lounge with feature fireplace and a well fitted modern kitchen diner with a comprehensive range of wall and base units. To the first floor you have three sizeable bedrooms and a three piece bathroom. Further benefiting from a good sized private rear garden. Higher Bebington is a sought after area with excellent amenities, transport links and schools for all age groups.