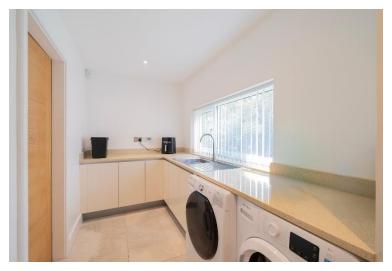

In brief you have a welcoming hallway with turned staircase and a formal lounge with media wall including a feature fireplace. At the heart of this home you have a breathtaking open plan living kitchen diner, with a bespoke fitted kitchen comprising a compressive range of wall and base units, central island and a range of integrated appliances. The ground floor further boasts a utility room with access into the double garage and a downstairs W.C. To the first floor you have the master bedroom with walk in wardrobe and luxury en suite shower room. Two further double bedrooms, with en suite facilities and a study. To the second floor you have two double bedrooms both with modern en suite facilities.