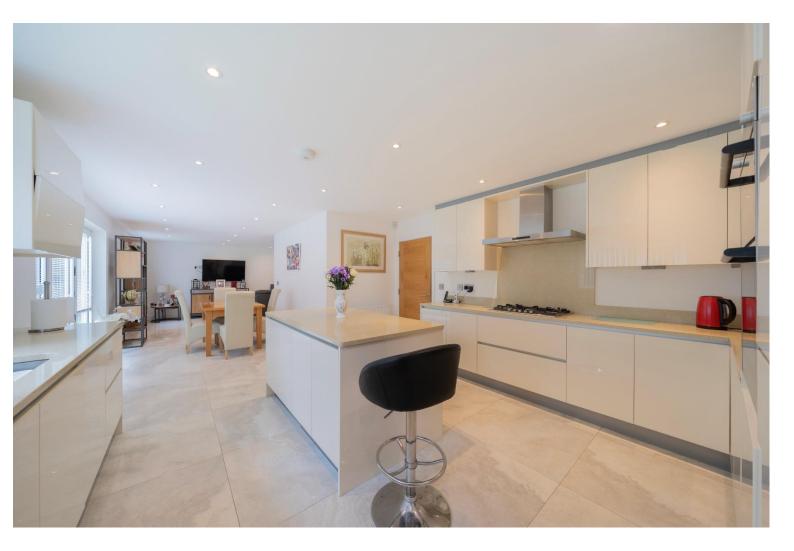

In brief you have a welcoming hallway with turned staircase and a formal lounge with media wall including a feature fireplace. At the heart of this home you have a breathtaking open plan living kitchen diner, with a bespoke fitted kitchen comprising a compressive range of wall and base units, central island and a range of integrated appliances. The ground floor further boasts a utility room with access into the double garage and a downstairs W.C. To the first floor you have the master bedroom with walk in wardrobe and luxury en suite shower room. Two further double bedrooms, with en suite facilities and a study. To the second floor you have two double bedrooms both with modern en suite facilities.