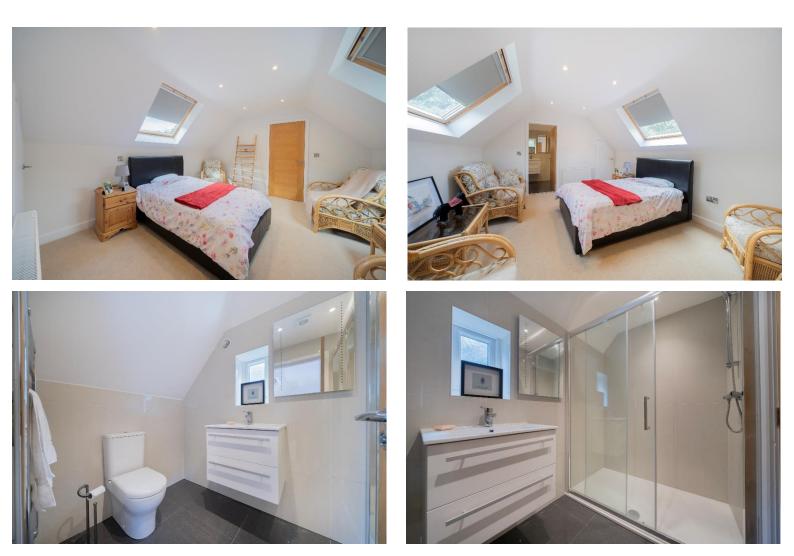

### Description

Executive and lavish five/six bedroom, five bathroom detached family residence occupying a substantial plot in the prime location of Heswall. No expense has been spared in curating this sumptuous home, arranged over three floors spanning over 3600 square foot of accommodation. Appointed with tasteful and modern décor, flooded with natural light a closer inspection is essential to appreciate this superb property.

In brief you have a welcoming hallway with turned staircase and a formal lounge with media wall including a feature fireplace. At the heart of this home you have a breathtaking open plan living kitchen diner, with a bespoke fitted kitchen comprising a compressive range of wall and base units, central island and a range of integrated appliances. The ground floor further boasts a utility room with access into the double garage and a downstairs W.C. To the first floor you have the master bedroom with walk in wardrobe and luxury en suite shower room. Two further double bedrooms, with en suite facilities and a study. To the second floor you have two double bedrooms both with modern en suite facilities.