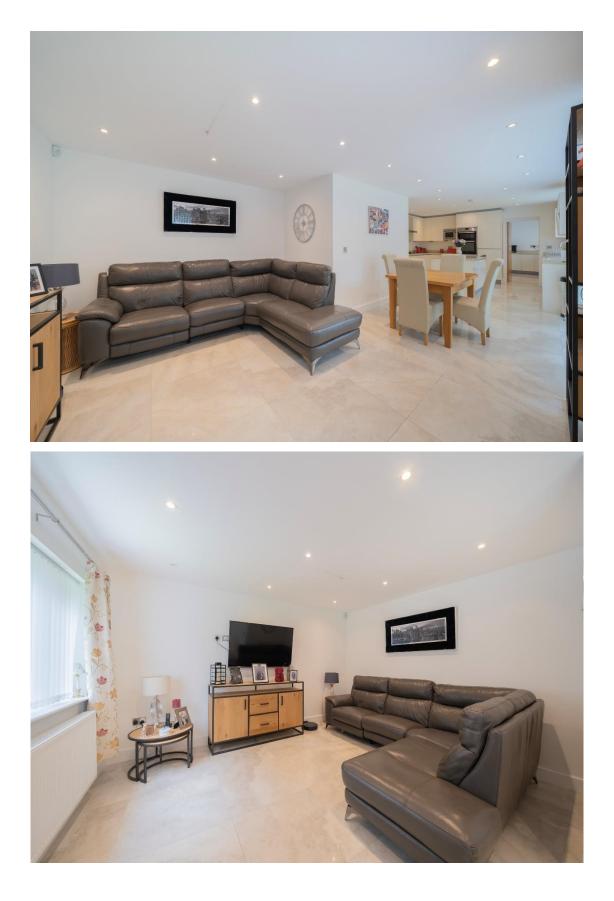

In brief you have a welcoming hallway with turned staircase and a formal lounge with media wall including a feature fireplace. At the heart of this home you have a breathtaking open plan living kitchen diner, with a bespoke fitted kitchen comprising a compressive range of wall and base units, central island and a range of integrated appliances. The ground floor further boasts a utility room with access into the double garage and a downstairs W.C. To the first floor you have the master bedroom with walk in wardrobe and luxury en suite shower room. Two further double bedrooms, with en suite facilities and a study. To the second floor you have two double bedrooms both with modern en suite facilities.