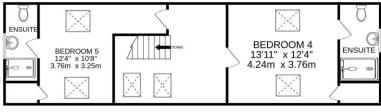

#### TOTAL FLOOR AREA : 3610sq.ft. (335.4 sq.m.) approx.

Whilst every attempt has been made to ensure the accuracy of the floorplan contained here, measurements of doors, windows, rooms and any other items are approximate and no responsibility is taken for any error, omission or mis-statement. This plan is for illustrative purposes only and should be used as such by any prospective purchaser. The services, systems and appliances shown have not been tested and no guarantee as to their operability or efficiency can be given. Made with Metropix ©2025

In brief you have a welcoming hallway with turned staircase and a formal lounge with media wall including a feature fireplace. At the heart of this home you have a breathtaking open plan living kitchen diner, with a bespoke fitted kitchen comprising a compressive range of wall and base units, central island and a range of integrated appliances. The ground floor further boasts a utility room with access into the double garage and a downstairs W.C. To the first floor you have the master bedroom with walk in wardrobe and luxury en suite shower room. Two further double bedrooms, with en suite facilities and a study. To the second floor you have two double bedrooms both with modern en suite facilities.