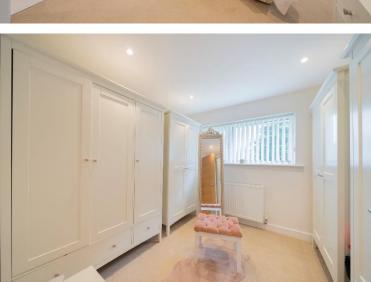

In brief you have a welcoming hallway with turned staircase and a formal lounge with media wall including a feature fireplace. At the heart of this home you have a breathtaking open plan living kitchen diner, with a bespoke fitted kitchen comprising a compressive range of wall and base units, central island and a range of integrated appliances. The ground floor further boasts a utility room with access into the double garage and a downstairs W.C. To the first floor you have the master bedroom with walk in wardrobe and luxury en suite shower room. Two further double bedrooms, with en suite facilities and a study. To the second floor you have two double bedrooms both with modern en suite facilities.