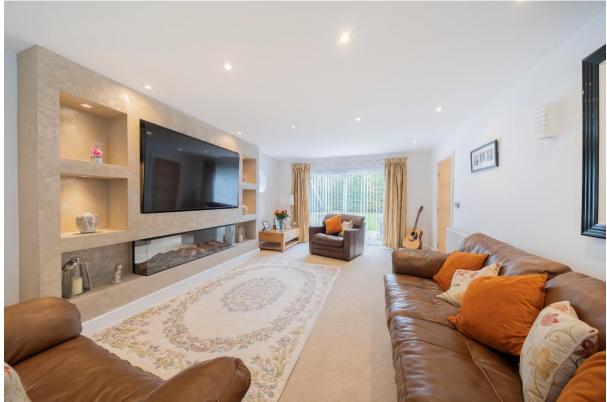

In brief you have a welcoming hallway with turned staircase and a formal lounge with media wall including a feature fireplace. At the heart of this home you have a breathtaking open plan living kitchen diner, with a bespoke fitted kitchen comprising a compressive range of wall and base units, central island and a range of integrated appliances. The ground floor further boasts a utility room with access into the double garage and a downstairs W.C. To the first floor you have the master bedroom with walk in wardrobe and luxury en suite shower room. Two further double bedrooms, with en suite facilities and a study. To the second floor you have two double bedrooms both with modern en suite facilities.