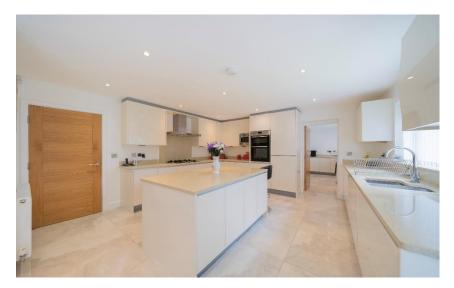

In brief you have a welcoming hallway with turned staircase and a formal lounge with media wall including a feature fireplace. At the heart of this home you have a breathtaking open plan living kitchen diner, with a bespoke fitted kitchen comprising a compressive range of wall and base units, central island and a range of integrated appliances. The ground floor further boasts a utility room with access into the double garage and a downstairs W.C. To the first floor you have the master bedroom with walk in wardrobe and luxury en suite shower room. Two further double bedrooms, with en suite facilities and a study. To the second floor you have two double bedrooms both with modern en suite facilities.