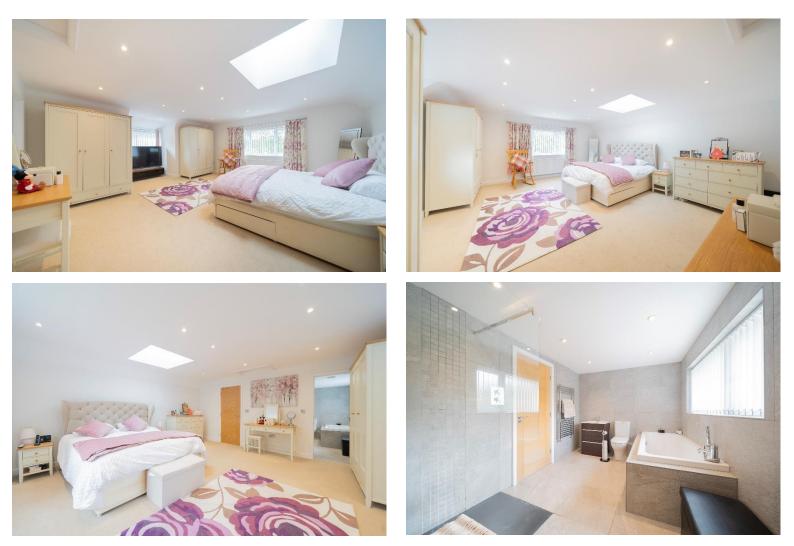

In brief you have a welcoming hallway with turned staircase and a formal lounge with media wall including a feature fireplace. At the heart of this home you have a breathtaking open plan living kitchen diner, with a bespoke fitted kitchen comprising a compressive range of wall and base units, central island and a range of integrated appliances. The ground floor further boasts a utility room with access into the double garage and a downstairs W.C. To the first floor you have the master bedroom with walk in wardrobe and luxury en suite shower room. Two further double bedrooms, with en suite facilities and a study. To the second floor you have two double bedrooms both with modern en suite facilities.