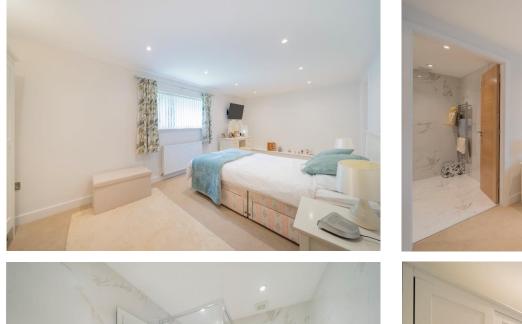

In brief you have a welcoming hallway with turned staircase and a formal lounge with media wall including a feature fireplace. At the heart of this home you have a breathtaking open plan living kitchen diner, with a bespoke fitted kitchen comprising a compressive range of wall and base units, central island and a range of integrated appliances. The ground floor further boasts a utility room with access into the double garage and a downstairs W.C. To the first floor you have the master bedroom with walk in wardrobe and luxury en suite shower room. Two further double bedrooms, with en suite facilities and a study. To the second floor you have two double bedrooms both with modern en suite facilities.