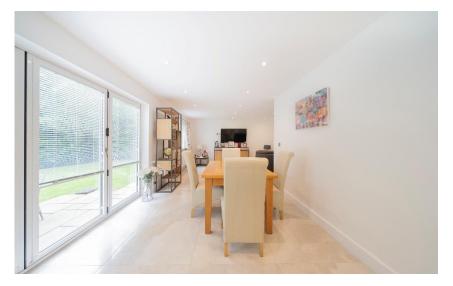

In brief you have a welcoming hallway with turned staircase and a formal lounge with media wall including a feature fireplace. At the heart of this home you have a breathtaking open plan living kitchen diner, with a bespoke fitted kitchen comprising a compressive range of wall and base units, central island and a range of integrated appliances. The ground floor further boasts a utility room with access into the double garage and a downstairs W.C. To the first floor you have the master bedroom with walk in wardrobe and luxury en suite shower room. Two further double bedrooms, with en suite facilities and a study. To the second floor you have two double bedrooms both with modern en suite facilities.