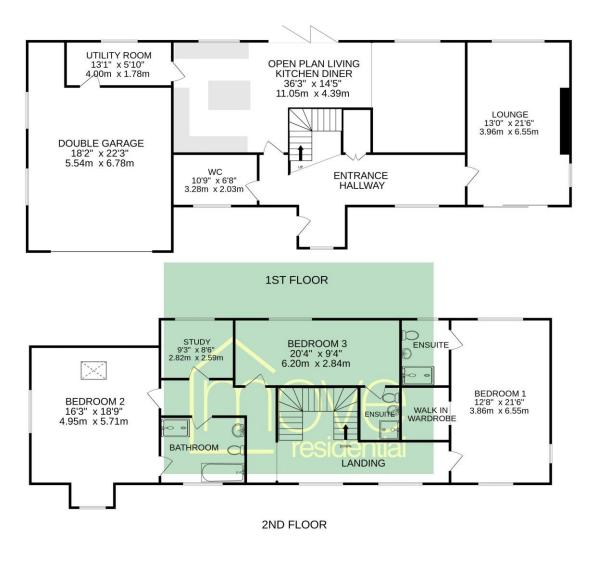

#### TOTAL FLOOR AREA : 3610sq.ft. (335.4 sq.m.) approx.

Whilst every attempt has been made to ensure the accuracy of the floorplan contained here, measurements of doors, windows, rooms and any other items are approximate and no responsibility is taken for any error, omission or mis-statement. This plan is for illustrative purposes only and should be used as such by any prospective purchaser. The services, systems and appliances shown have not been tested and no guarantee as to their operability or efficiency can be given. Made with Metropix ©2025

In brief you have a welcoming hallway with turned staircase and a formal lounge with media wall including a feature fireplace. At the heart of this home you have a breathtaking open plan living kitchen diner, with a bespoke fitted kitchen comprising a compressive range of wall and base units, central island and a range of integrated appliances. The ground floor further boasts a utility room with access into the double garage and a downstairs W.C. To the first floor you have the master bedroom with walk in wardrobe and luxury en suite shower room. Two further double bedrooms, with en suite facilities and a study. To the second floor you have two double bedrooms both with modern en suite facilities.