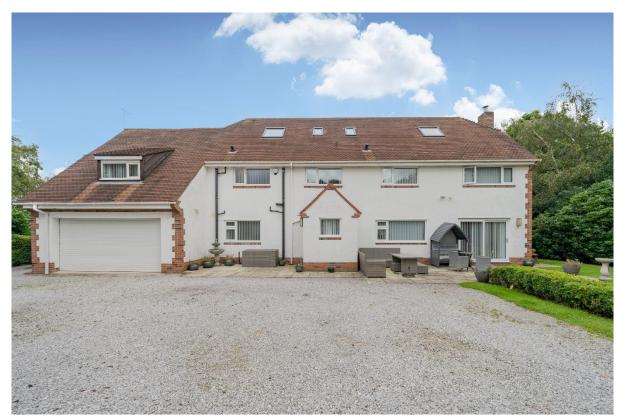

# Birchmere, Heswall, Wirral CH60 6TN

- Executive Five/Six Bedroom, Five Bathroom Detached Family Residence
- Appointed and Updated to Exacting Standards and Flooded with Natural Light
- Impressive Open Plan Bespoke Living Kitchen Diner with Bi Folding Doors
- Two Large Second Floor Bedrooms both with Modern En Suite Facilities
- Spanning Over 3,600 Square Foot of Accommodation Set Over Three Floors
- Hallway, Formal Lounge with Media Wall, Utility Room and Downstairs W.C
- Three First Floor Bedrooms, Study, Walk in Wardrobe and Three En Suite Bathrooms
  Generous Plot with Ample Parking, Double Garage and Stunning Wrap Around Gardens

### Description

Executive and lavish five/six bedroom, five bathroom detached family residence occupying a substantial plot in the prime location of Heswall. No expense has been spared in curating this sumptuous home, arranged over three floors spanning over 3600 square foot of accommodation. Appointed with tasteful and modern décor, flooded with natural light a closer inspection is essential to appreciate this superb property.

Gated access opens to ample off road parking leading to an attached double garage and the attractive property frontage. Encapsulating this home perfectly are the beautifully manicured gardens, offering a high degree of privacy with sweeping lawn and patio area perfect for alfresco dining or entertaining. Heswall is a town with its own unique charm, bustling with local boutique shops, cafes and beauty salons. Boasting a wealth of highly acclaimed schools for all ages, there are superb recreational facilities close by including Heswall Football Club, Golf, Tennis and Squash Club. An established network of roads including the M53 and M56 motorways afford commuting links throughout Wirral, Chester and Liverpool.