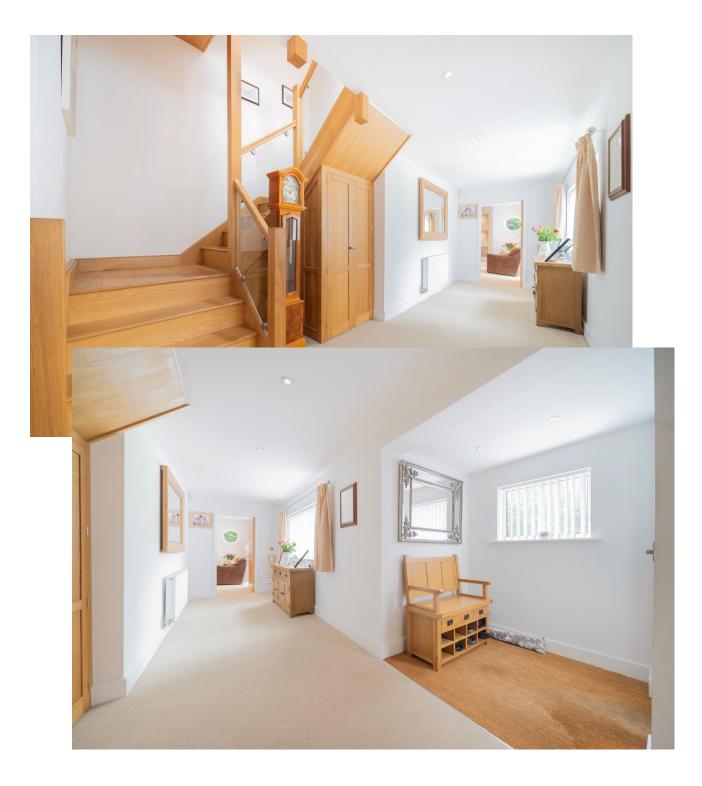

In brief you have a welcoming hallway with turned staircase and a formal lounge with media wall including a feature fireplace. At the heart of this home you have a breathtaking open plan living kitchen diner, with a bespoke fitted kitchen comprising a compressive range of wall and base units, central island and a range of integrated appliances. The ground floor further boasts a utility room with access into the double garage and a downstairs W.C. To the first floor you have the master bedroom with walk in wardrobe and luxury en suite shower room. Two further double bedrooms, with en suite facilities and a study. To the second floor you have two double bedrooms both with modern en suite facilities.