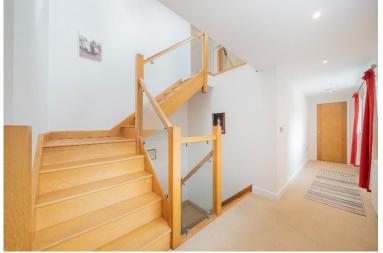

In brief you have a welcoming hallway with turned staircase and a formal lounge with media wall including a feature fireplace. At the heart of this home you have a breathtaking open plan living kitchen diner, with a bespoke fitted kitchen comprising a compressive range of wall and base units, central island and a range of integrated appliances. The ground floor further boasts a utility room with access into the double garage and a downstairs W.C. To the first floor you have the master bedroom with walk in wardrobe and luxury en suite shower room. Two further double bedrooms, with en suite facilities and a study. To the second floor you have two double bedrooms both with modern en suite facilities.