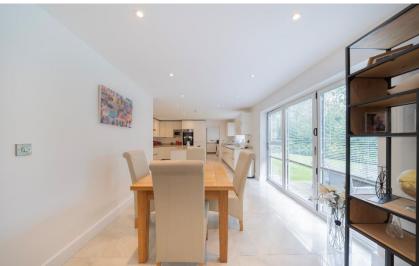

In brief you have a welcoming hallway with turned staircase and a formal lounge with media wall including a feature fireplace. At the heart of this home you have a breathtaking open plan living kitchen diner, with a bespoke fitted kitchen comprising a compressive range of wall and base units, central island and a range of integrated appliances. The ground floor further boasts a utility room with access into the double garage and a downstairs W.C. To the first floor you have the master bedroom with walk in wardrobe and luxury en suite shower room. Two further double bedrooms, with en suite facilities and a study. To the second floor you have two double bedrooms both with modern en suite facilities.