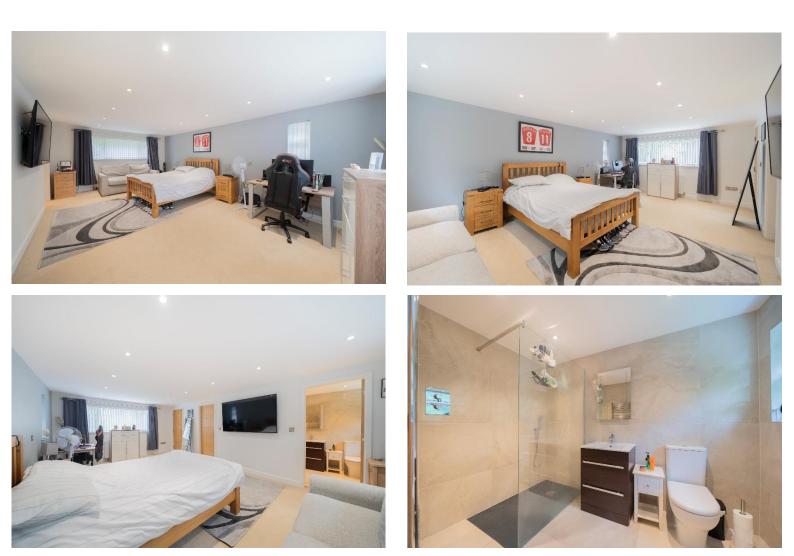

In brief you have a welcoming hallway with turned staircase and a formal lounge with media wall including a feature fireplace. At the heart of this home you have a breathtaking open plan living kitchen diner, with a bespoke fitted kitchen comprising a compressive range of wall and base units, central island and a range of integrated appliances. The ground floor further boasts a utility room with access into the double garage and a downstairs W.C. To the first floor you have the master bedroom with walk in wardrobe and luxury en suite shower room. Two further double bedrooms, with en suite facilities and a study. To the second floor you have two double bedrooms both with modern en suite facilities.