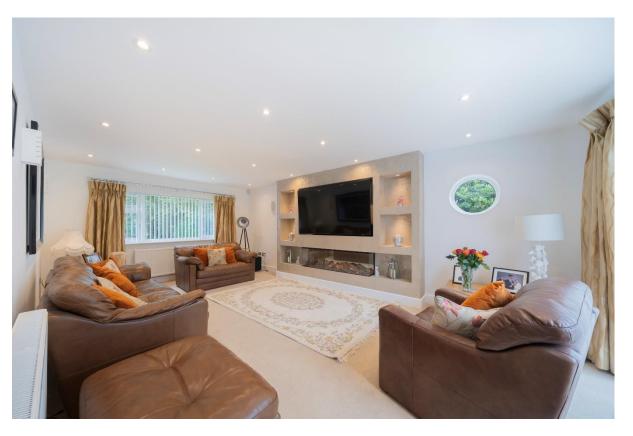

In brief you have a welcoming hallway with turned staircase and a formal lounge with media wall including a feature fireplace. At the heart of this home you have a breathtaking open plan living kitchen diner, with a bespoke fitted kitchen comprising a compressive range of wall and base units, central island and a range of integrated appliances. The ground floor further boasts a utility room with access into the double garage and a downstairs W.C. To the first floor you have the master bedroom with walk in wardrobe and luxury en suite shower room. Two further double bedrooms, with en suite facilities and a study. To the second floor you have two double bedrooms both with modern en suite facilities.