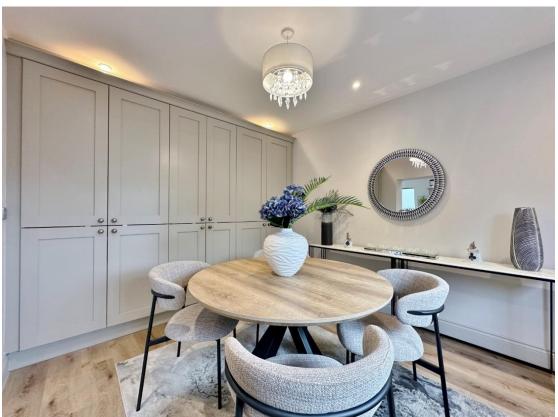

Boasting over 1100 square foot of sumptuous living space all appointed with a tasteful décor and with an abundance of storage. In brief the property comprises a welcoming hallway, generous sized open plan bespoke living kitchen diner with balcony off the living area and formal dining area off the kitchen with built in storage. Impressive master bedroom with fitted wardrobes, five piece en suite, second double bedroom with fitted wardrobes and a shower room.