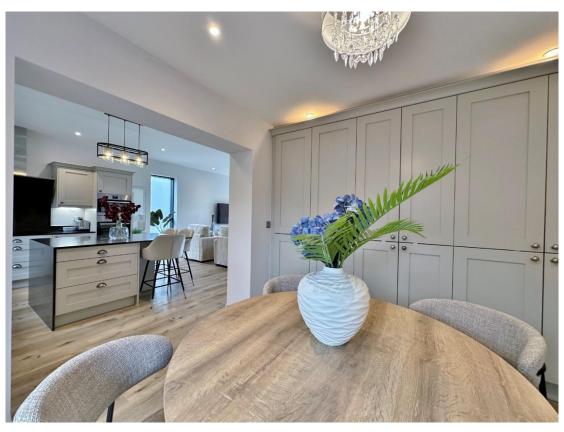

Boasting over 1100 square foot of sumptuous living space all appointed with a tasteful décor and with an abundance of storage. In brief the property comprises a welcoming hallway, generous sized open plan bespoke living kitchen diner with balcony off the living area and formal dining area off the kitchen with built in storage. Impressive master bedroom with fitted wardrobes, five piece en suite, second double bedroom with fitted wardrobes and a shower room.