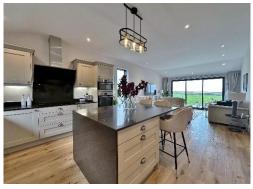

Boasting over 1100 square foot of sumptuous living space all appointed with a tasteful décor and with an abundance of storage. In brief the property comprises a welcoming hallway, generous sized open plan bespoke living kitchen diner with balcony off the living area and formal dining area off the kitchen with built in storage. Impressive master bedroom with fitted wardrobes, five piece en suite, second double bedroom with fitted wardrobes and a shower room.