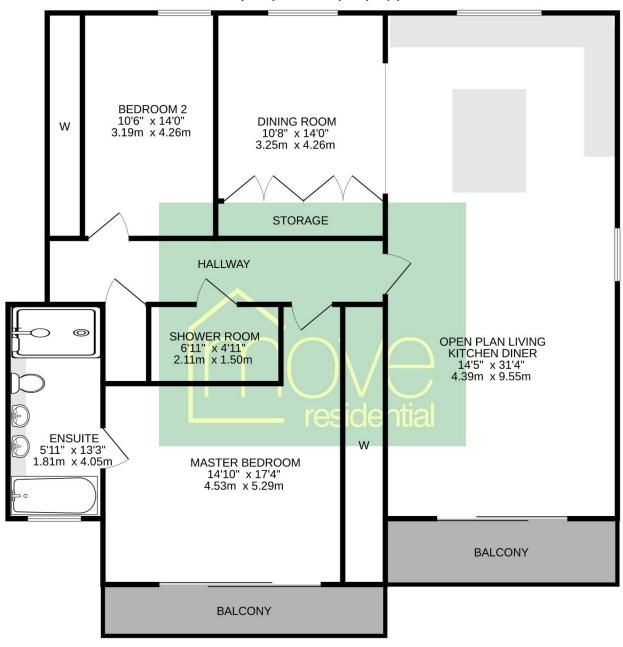

## Floor Plan

FIRST FLOOR 1109 sq.ft. (103.0 sq.m.) approx.

TOTAL FLOOR AREA: 1109 sq.ft. (103.0 sq.m.) approx.

Whilst every attempt has been made to ensure the accuracy of the floorplan contained here, measurements of doors, windows, rooms and any other items are approximate and no responsibility is taken for any error, omission or mis-statement. This plan is for illustrative purposes only and should be used as such by any prospective purchaser. The services, systems and appliances shown have not been tested and no guarantee as to their operability or efficiency can be given.

## **Description**

Lavish and spacious two double bedroom first floor apartment set in an exclusive, highly desirable development enjoying stunning front views over rolling countryside towards the Dee Estuary and Welsh Hills. This sublime property has been constructed and completed to a superior specification throughout offering lift access, secure entry system, private parking, garage and lovely wrap around communal gardens.

Boasting over 1100 square foot of sumptuous living space all appointed with a tasteful décor and with an abundance of storage. In brief the property comprises a welcoming hallway, generous sized open plan bespoke living kitchen diner with balcony off the living area and formal dining area off the kitchen with built in storage. Impressive master bedroom with fitted wardrobes, five piece en suite, second double bedroom with fitted wardrobes and a shower room.