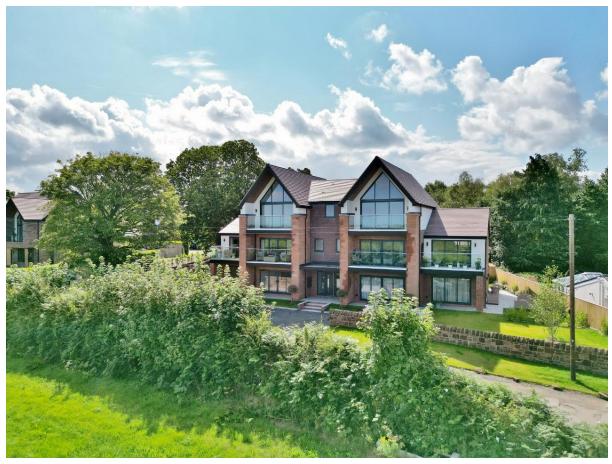

The View, Oldfield Drive, Heswall, Wirral CH60 6SS

- Lavish Two Bedroom First Floor Apartment with Rural Views
- Enviable Location Nestled in a Highly Desirable Area of Heswall
- Hall, Open Plan Living Kitchen Diner with Balcony and Separate Dining Room
- Communal Gardens, Lift Access, Secure Entry System, Parking and Garage
- Boasting Over 1100 Square Foot of Sumptuous Living Accommodation
- Impressive Accommodation with an Abundance of Built in Storage
- Master Bedroom with Five Piece En Suite, Second Bedroom and Shower Room
- $\bullet \qquad \text{Set Within Walking Distance to Heswall Viewing Strongly Recommended} \\$

## **Description**

Lavish and spacious two double bedroom first floor apartment set in an exclusive, highly desirable development enjoying stunning front views over rolling countryside towards the Dee Estuary and Welsh Hills. This sublime property has been constructed and completed to a superior specification throughout offering lift access, secure entry system, private parking, garage and lovely wrap around communal gardens.

An enviable location nestled in a prestigious area of Heswall. With excellent local amenities, thriving community spirit and easy access throughout Wirral, Chester and Liverpool. Heswall is a town with its own unique charm, bustling with local boutique shops, cafes and beauty salons along with local Gym's and a spa. Boasting a wealth of schools for all ages, there are superb recreational facilities close by including Heswall Golf, Football and Squash Clubs. An established network of roads including the M53 and M56 motorways afford commuting links to major centres of employment in the North West.