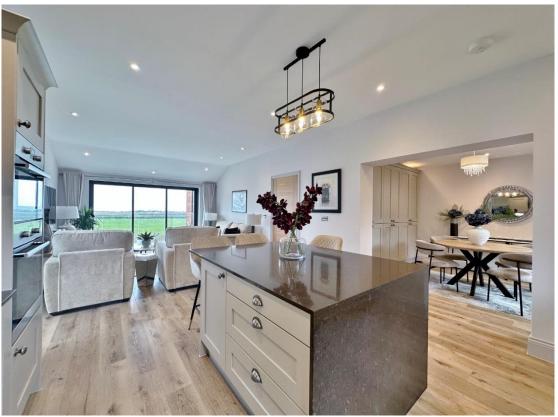

## **Description**

Lavish and spacious two double bedroom first floor apartment set in an exclusive, highly desirable development enjoying stunning front views over rolling countryside towards the Dee Estuary and Welsh Hills. This sublime property has been constructed and completed to a superior specification throughout offering lift access, secure entry system, private parking, garage and lovely wrap around communal gardens.

Boasting over 1100 square foot of sumptuous living space all appointed with a tasteful décor and with an abundance of storage. In brief the property comprises a welcoming hallway, generous sized open plan bespoke living kitchen diner with balcony off the living area and formal dining area off the kitchen with built in storage. Impressive master bedroom with fitted wardrobes, five piece en suite, second double bedroom with fitted wardrobes and a shower room.