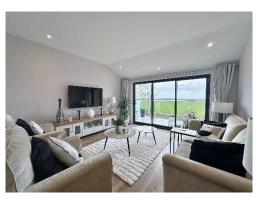

Boasting over 1100 square foot of sumptuous living space all appointed with a tasteful décor and with an abundance of storage. In brief the property comprises a welcoming hallway, generous sized open plan bespoke living kitchen diner with balcony off the living area and formal dining area off the kitchen with built in storage. Impressive master bedroom with fitted wardrobes, five piece en suite, second double bedroom with fitted wardrobes and a shower room.