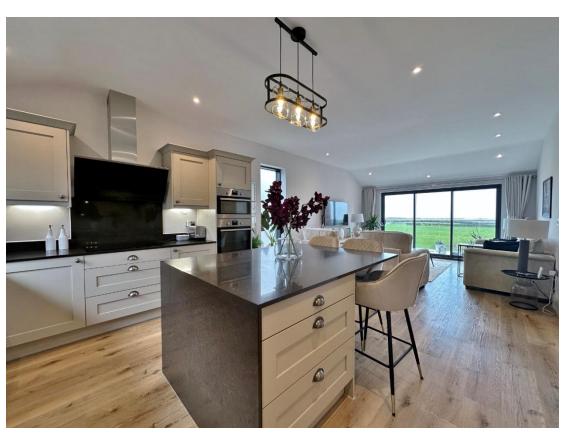

## **Description**

Lavish and spacious two double bedroom first floor apartment set in an exclusive, highly desirable development enjoying stunning front views over rolling countryside towards the Dee Estuary and Welsh Hills. This sublime property has been constructed and completed to a superior specification throughout offering lift access, secure entry system, private parking, garage and lovely wrap around communal gardens.

Boasting over 1100 square foot of sumptuous living space all appointed with a tasteful décor and with an abundance of storage. In brief the property comprises a welcoming hallway, generous sized open plan bespoke living kitchen diner with balcony off the living area and formal dining area off the kitchen with built in storage. Impressive master bedroom with fitted wardrobes, five piece en suite, second double bedroom with fitted wardrobes and a shower room.