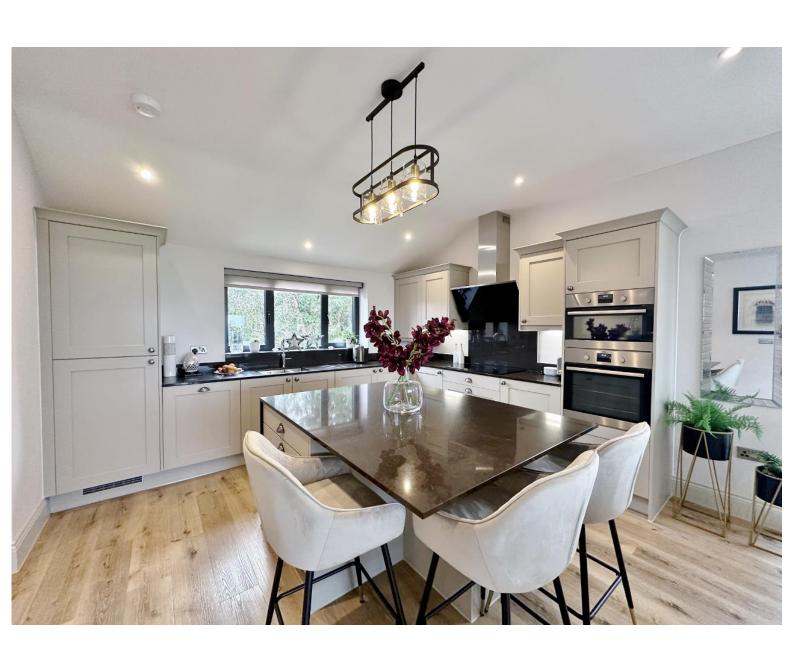

Boasting over 1100 square foot of sumptuous living space all appointed with a tasteful décor and with an abundance of storage. In brief the property comprises a welcoming hallway, generous sized open plan bespoke living kitchen diner with balcony off the living area and formal dining area off the kitchen with built in storage. Impressive master bedroom with fitted wardrobes, five piece en suite, second double bedroom with fitted wardrobes and a shower room.