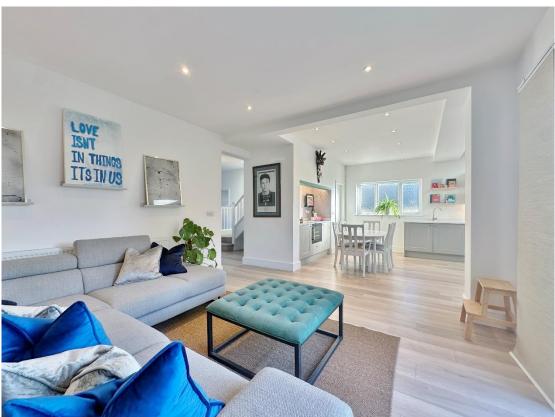

Set in the heart of Heswall within walking distance to the town centre, this exceptional accommodation offers bright and sizeable living space with an array of luxury finishing touches. In brief you have a welcoming hallway, downstairs W.C and large front lounge with recessed shelving and spot lighting. At the heart of this home you have a breathtaking open plan living kitchen diner, fitted with a bespoke kitchen comprising a range of wall and base units, centre island with complimentary work tops and integrated appliances including a wine cooler, dish washer, double oven and fridge freezer. You have two sets of bi-folding doors and a feature atrium style roof all of which flood this room with an abundance of natural light. The ground floor also boasts a utility room and storage room. To the first floor you have three double bedrooms, two with fitted wardrobes and a luxury four piece family bathroom with free standing bath and walk in shower cubicle. Further benefiting from block paved driveway, private enclosed rear courtyard garden which has been designed for ease of maintenance, double glazing and gas central heating.