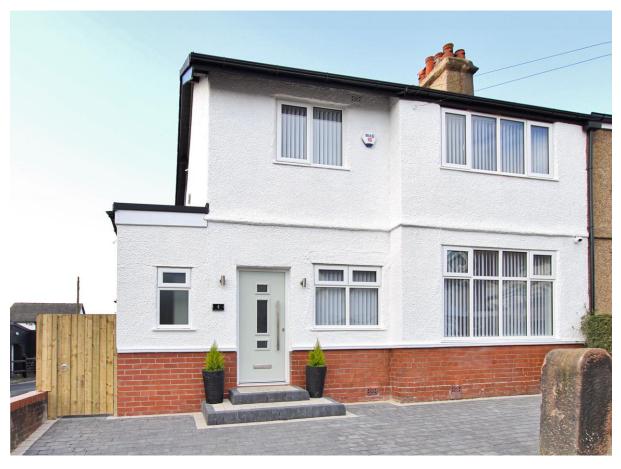

# May Road, Heswall, Wirral CH60 5RA

- Impressive Extended Three Bedroom Semi Detached Property
- Hallway, W.C, Spacious Lounge, Utility Room and Store Room
- Three Sizeable Bedrooms and a Luxurious Four Piece Family Bathroom
- Private Enclosed Rear Courtyard Garden Designed for Ease of Maintenance
- Executive Home Refurbished and Presented to a High Standard
- Stunning Open Plan Living Kitchen Diner with Appliances and Bi-Folds
- Off Road Parking for Two Cars, Double Glazing and Gas Central Heating
- Set Within Walking Distance to Heswall Centre Viewing Strongly Advised

## **Description**

Spanning over 1,500 square foot of executive living space, Move Residential are delighted to showcase this impressive three bedroom extended semi detached family home. Appointed and updated to an exact specification throughout this home must be viewed to be appreciated in full.

Set in the heart of Heswall within walking distance to the town centre, this exceptional accommodation offers bright and sizeable living space with an array of luxury finishing touches. In brief you have a welcoming hallway, downstairs W.C and large front lounge with recessed shelving and spot lighting. At the heart of this home you have a breathtaking open plan living kitchen diner, fitted with a bespoke kitchen comprising a range of wall and base units, centre island with complimentary work tops and integrated appliances including a wine cooler, dish washer, double oven and fridge freezer. You have two sets of bi-folding doors and a feature atrium style roof all of which flood this room with an abundance of natural light. The ground floor also boasts a utility room and storage room. To the first floor you have three double bedrooms, two with fitted wardrobes and a luxury four piece family bathroom with free standing bath and walk in shower cubicle. Further benefiting from block paved driveway, private enclosed rear courtyard garden which has been designed for ease of maintenance, double glazing and gas central heating.