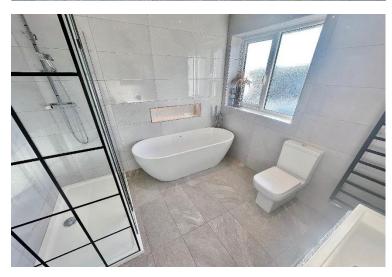

Set in the heart of Heswall within walking distance to the town centre, this exceptional accommodation offers bright and sizeable living space with an array of luxury finishing touches. In brief you have a welcoming hallway, downstairs W.C and large front lounge with recessed shelving and spot lighting. At the heart of this home you have a breathtaking open plan living kitchen diner, fitted with a bespoke kitchen comprising a range of wall and base units, centre island with complimentary work tops and integrated appliances including a wine cooler, dish washer, double oven and fridge freezer. You have two sets of bi-folding doors and a feature atrium style roof all of which flood this room with an abundance of natural light. The ground floor also boasts a utility room and storage room. To the first floor you have three double bedrooms, two with fitted wardrobes and a luxury four piece family bathroom with free standing bath and walk in shower cubicle. Further benefiting from block paved driveway, private enclosed rear courtyard garden which has been designed for ease of maintenance, double glazing and gas central heating.