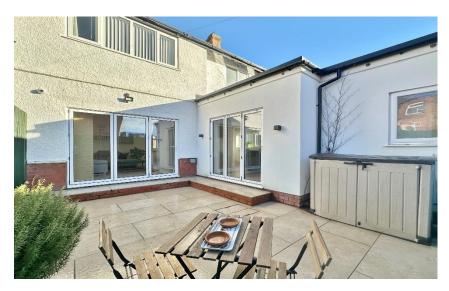

Set in the heart of Heswall within walking distance to the town centre, this exceptional accommodation offers bright and sizeable living space with an array of luxury finishing touches. In brief you have a welcoming hallway, downstairs W.C and large front lounge with recessed shelving and spot lighting. At the heart of this home you have a breathtaking open plan living kitchen diner, fitted with a bespoke kitchen comprising a range of wall and base units, centre island with complimentary work tops and integrated appliances including a wine cooler, dish washer, double oven and fridge freezer. You have two sets of bi-folding doors and a feature atrium style roof all of which flood this room with an abundance of natural light. The ground floor also boasts a utility room and storage room. To the first floor you have three double bedrooms, two with fitted wardrobes and a luxury four piece family bathroom with free standing bath and walk in shower cubicle. Further benefiting from block paved driveway, private enclosed rear courtyard garden which has been designed for ease of maintenance, double glazing and gas central heating.