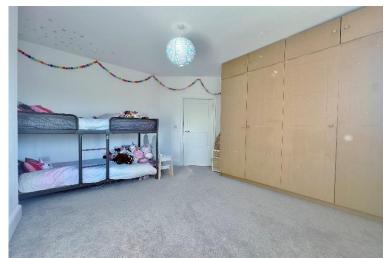

Set in the heart of Heswall within walking distance to the town centre, this exceptional accommodation offers bright and sizeable living space with an array of luxury finishing touches. In brief you have a welcoming hallway, downstairs W.C and large front lounge with recessed shelving and spot lighting. At the heart of this home you have a breathtaking open plan living kitchen diner, fitted with a bespoke kitchen comprising a range of wall and base units, centre island with complimentary work tops and integrated appliances including a wine cooler, dish washer, double oven and fridge freezer. You have two sets of bi-folding doors and a feature atrium style roof all of which flood this room with an abundance of natural light. The ground floor also boasts a utility room and storage room. To the first floor you have three double bedrooms, two with fitted wardrobes and a luxury four piece family bathroom with free standing bath and walk in shower cubicle. Further benefiting from block paved driveway, private enclosed rear courtyard garden which has been designed for ease of maintenance, double glazing and gas central heating.