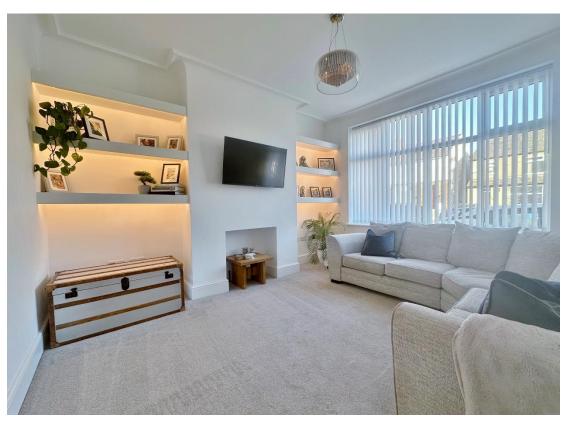

Set in the heart of Heswall within walking distance to the town centre, this exceptional accommodation offers bright and sizeable living space with an array of luxury finishing touches. In brief you have a welcoming hallway, downstairs W.C and large front lounge with recessed shelving and spot lighting. At the heart of this home you have a breathtaking open plan living kitchen diner, fitted with a bespoke kitchen comprising a range of wall and base units, centre island with complimentary work tops and integrated appliances including a wine cooler, dish washer, double oven and fridge freezer. You have two sets of bi-folding doors and a feature atrium style roof all of which flood this room with an abundance of natural light. The ground floor also boasts a utility room and storage room. To the first floor you have three double bedrooms, two with fitted wardrobes and a luxury four piece family bathroom with free standing bath and walk in shower cubicle. Further benefiting from block paved driveway, private enclosed rear courtyard garden which has been designed for ease of maintenance, double glazing and gas central heating.