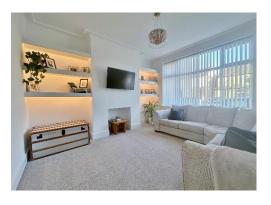

Set in the heart of Heswall within walking distance to the town centre, this exceptional accommodation offers bright and sizeable living space with an array of luxury finishing touches. In brief you have a welcoming hallway, downstairs W.C and large front lounge with recessed shelving and spot lighting. At the heart of this home you have a breathtaking open plan living kitchen diner, fitted with a bespoke kitchen comprising a range of wall and base units, centre island with complimentary work tops and integrated appliances including a wine cooler, dish washer, double oven and fridge freezer. You have two sets of bi-folding doors and a feature atrium style roof all of which flood this room with an abundance of natural light. The ground floor also boasts a utility room and storage room. To the first floor you have three double bedrooms, two with fitted wardrobes and a luxury four piece family bathroom with free standing bath and walk in shower cubicle. Further benefiting from block paved driveway, private enclosed rear courtyard garden which has been designed for ease of maintenance, double glazing and gas central heating.