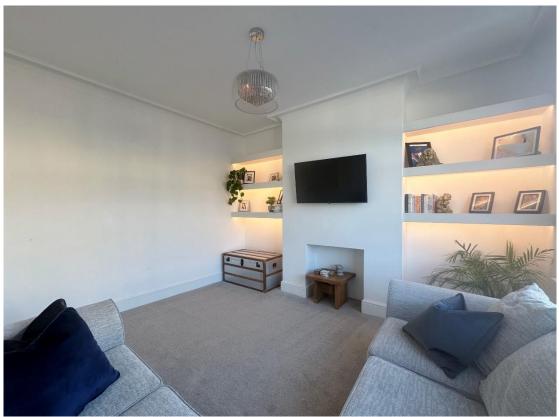

Set in the heart of Heswall within walking distance to the town centre, this exceptional accommodation offers bright and sizeable living space with an array of luxury finishing touches. In brief you have a welcoming hallway, downstairs W.C and large front lounge with recessed shelving and spot lighting. At the heart of this home you have a breathtaking open plan living kitchen diner, fitted with a bespoke kitchen comprising a range of wall and base units, centre island with complimentary work tops and integrated appliances including a wine cooler, dish washer, double oven and fridge freezer. You have two sets of bi-folding doors and a feature atrium style roof all of which flood this room with an abundance of natural light. The ground floor also boasts a utility room and storage room. To the first floor you have three double bedrooms, two with fitted wardrobes and a luxury four piece family bathroom with free standing bath and walk in shower cubicle. Further benefiting from block paved driveway, private enclosed rear courtyard garden which has been designed for ease of maintenance, double glazing and gas central heating.