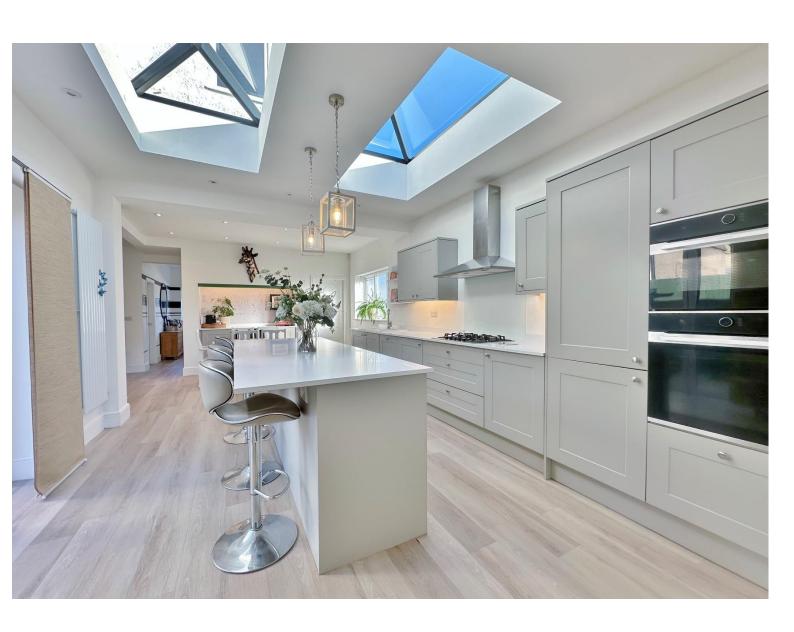

Set in the heart of Heswall within walking distance to the town centre, this exceptional accommodation offers bright and sizeable living space with an array of luxury finishing touches. In brief you have a welcoming hallway, downstairs W.C and large front lounge with recessed shelving and spot lighting. At the heart of this home you have a breathtaking open plan living kitchen diner, fitted with a bespoke kitchen comprising a range of wall and base units, centre island with complimentary work tops and integrated appliances including a wine cooler, dish washer, double oven and fridge freezer. You have two sets of bi-folding doors and a feature atrium style roof all of which flood this room with an abundance of natural light. The ground floor also boasts a utility room and storage room. To the first floor you have three double bedrooms, two with fitted wardrobes and a luxury four piece family bathroom with free standing bath and walk in shower cubicle. Further benefiting from block paved driveway, private enclosed rear courtyard garden which has been designed for ease of maintenance, double glazing and gas central heating.