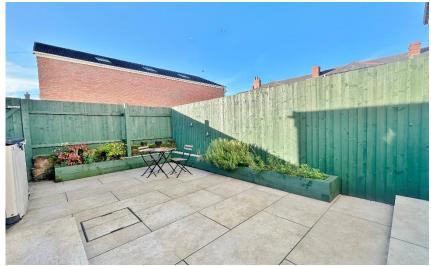

Set in the heart of Heswall within walking distance to the town centre, this exceptional accommodation offers bright and sizeable living space with an array of luxury finishing touches. In brief you have a welcoming hallway, downstairs W.C and large front lounge with recessed shelving and spot lighting. At the heart of this home you have a breathtaking open plan living kitchen diner, fitted with a bespoke kitchen comprising a range of wall and base units, centre island with complimentary work tops and integrated appliances including a wine cooler, dish washer, double oven and fridge freezer. You have two sets of bi-folding doors and a feature atrium style roof all of which flood this room with an abundance of natural light. The ground floor also boasts a utility room and storage room. To the first floor you have three double bedrooms, two with fitted wardrobes and a luxury four piece family bathroom with free standing bath and walk in shower cubicle. Further benefiting from block paved driveway, private enclosed rear courtyard garden which has been designed for ease of maintenance, double glazing and gas central heating.