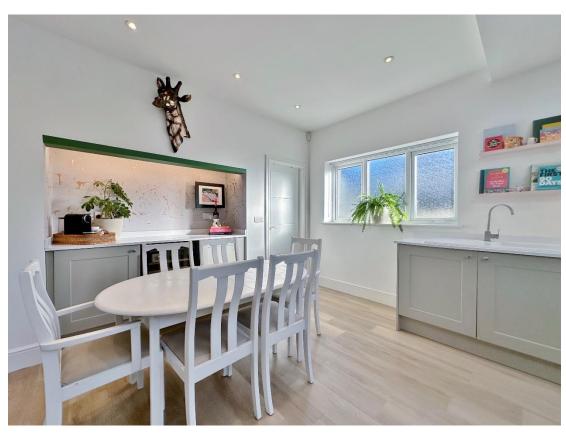

Set in the heart of Heswall within walking distance to the town centre, this exceptional accommodation offers bright and sizeable living space with an array of luxury finishing touches. In brief you have a welcoming hallway, downstairs W.C and large front lounge with recessed shelving and spot lighting. At the heart of this home you have a breathtaking open plan living kitchen diner, fitted with a bespoke kitchen comprising a range of wall and base units, centre island with complimentary work tops and integrated appliances including a wine cooler, dish washer, double oven and fridge freezer. You have two sets of bi-folding doors and a feature atrium style roof all of which flood this room with an abundance of natural light. The ground floor also boasts a utility room and storage room. To the first floor you have three double bedrooms, two with fitted wardrobes and a luxury four piece family bathroom with free standing bath and walk in shower cubicle. Further benefiting from block paved driveway, private enclosed rear courtyard garden which has been designed for ease of maintenance, double glazing and gas central heating.