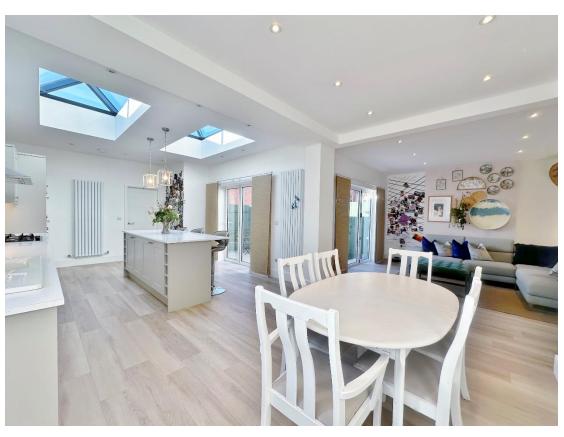

Set in the heart of Heswall within walking distance to the town centre, this exceptional accommodation offers bright and sizeable living space with an array of luxury finishing touches. In brief you have a welcoming hallway, downstairs W.C and large front lounge with recessed shelving and spot lighting. At the heart of this home you have a breathtaking open plan living kitchen diner, fitted with a bespoke kitchen comprising a range of wall and base units, centre island with complimentary work tops and integrated appliances including a wine cooler, dish washer, double oven and fridge freezer. You have two sets of bi-folding doors and a feature atrium style roof all of which flood this room with an abundance of natural light. The ground floor also boasts a utility room and storage room. To the first floor you have three double bedrooms, two with fitted wardrobes and a luxury four piece family bathroom with free standing bath and walk in shower cubicle. Further benefiting from block paved driveway, private enclosed rear courtyard garden which has been designed for ease of maintenance, double glazing and gas central heating.