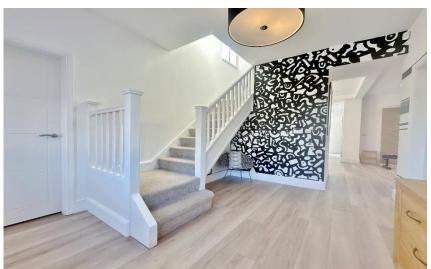

Set in the heart of Heswall within walking distance to the town centre, this exceptional accommodation offers bright and sizeable living space with an array of luxury finishing touches. In brief you have a welcoming hallway, downstairs W.C and large front lounge with recessed shelving and spot lighting. At the heart of this home you have a breathtaking open plan living kitchen diner, fitted with a bespoke kitchen comprising a range of wall and base units, centre island with complimentary work tops and integrated appliances including a wine cooler, dish washer, double oven and fridge freezer. You have two sets of bi-folding doors and a feature atrium style roof all of which flood this room with an abundance of natural light. The ground floor also boasts a utility room and storage room. To the first floor you have three double bedrooms, two with fitted wardrobes and a luxury four piece family bathroom with free standing bath and walk in shower cubicle. Further benefiting from block paved driveway, private enclosed rear courtyard garden which has been designed for ease of maintenance, double glazing and gas central heating.