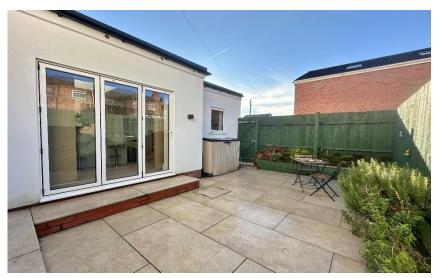

Set in the heart of Heswall within walking distance to the town centre, this exceptional accommodation offers bright and sizeable living space with an array of luxury finishing touches. In brief you have a welcoming hallway, downstairs W.C and large front lounge with recessed shelving and spot lighting. At the heart of this home you have a breathtaking open plan living kitchen diner, fitted with a bespoke kitchen comprising a range of wall and base units, centre island with complimentary work tops and integrated appliances including a wine cooler, dish washer, double oven and fridge freezer. You have two sets of bi-folding doors and a feature atrium style roof all of which flood this room with an abundance of natural light. The ground floor also boasts a utility room and storage room. To the first floor you have three double bedrooms, two with fitted wardrobes and a luxury four piece family bathroom with free standing bath and walk in shower cubicle. Further benefiting from block paved driveway, private enclosed rear courtyard garden which has been designed for ease of maintenance, double glazing and gas central heating.