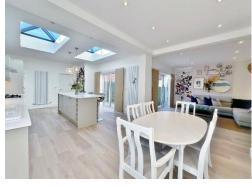

Set in the heart of Heswall within walking distance to the town centre, this exceptional accommodation offers bright and sizeable living space with an array of luxury finishing touches. In brief you have a welcoming hallway, downstairs W.C and large front lounge with recessed shelving and spot lighting. At the heart of this home you have a breathtaking open plan living kitchen diner, fitted with a bespoke kitchen comprising a range of wall and base units, centre island with complimentary work tops and integrated appliances including a wine cooler, dish washer, double oven and fridge freezer. You have two sets of bi-folding doors and a feature atrium style roof all of which flood this room with an abundance of natural light. The ground floor also boasts a utility room and storage room. To the first floor you have three double bedrooms, two with fitted wardrobes and a luxury four piece family bathroom with free standing bath and walk in shower cubicle. Further benefiting from block paved driveway, private enclosed rear courtyard garden which has been designed for ease of maintenance, double glazing and gas central heating.