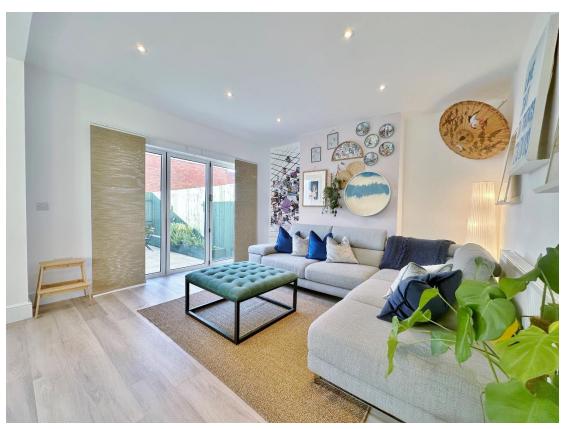

Set in the heart of Heswall within walking distance to the town centre, this exceptional accommodation offers bright and sizeable living space with an array of luxury finishing touches. In brief you have a welcoming hallway, downstairs W.C and large front lounge with recessed shelving and spot lighting. At the heart of this home you have a breathtaking open plan living kitchen diner, fitted with a bespoke kitchen comprising a range of wall and base units, centre island with complimentary work tops and integrated appliances including a wine cooler, dish washer, double oven and fridge freezer. You have two sets of bi-folding doors and a feature atrium style roof all of which flood this room with an abundance of natural light. The ground floor also boasts a utility room and storage room. To the first floor you have three double bedrooms, two with fitted wardrobes and a luxury four piece family bathroom with free standing bath and walk in shower cubicle. Further benefiting from block paved driveway, private enclosed rear courtyard garden which has been designed for ease of maintenance, double glazing and gas central heating.