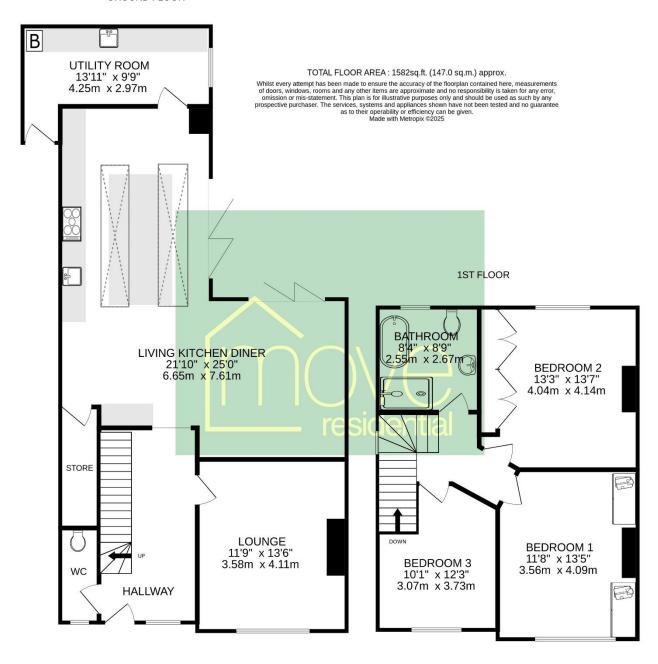

### Floor Plan

#### **GROUND FLOOR**

Set in the heart of Heswall within walking distance to the town centre, this exceptional accommodation offers bright and sizeable living space with an array of luxury finishing touches. In brief you have a welcoming hallway, downstairs W.C and large front lounge with recessed shelving and spot lighting. At the heart of this home you have a breathtaking open plan living kitchen diner, fitted with a bespoke kitchen comprising a range of wall and base units, centre island with complimentary work tops and integrated appliances including a wine cooler, dish washer, double oven and fridge freezer. You have two sets of bi-folding doors and a feature atrium style roof all of which flood this room with an abundance of natural light. The ground floor also boasts a utility room and storage room. To the first floor you have three double bedrooms, two with fitted wardrobes and a luxury four piece family bathroom with free standing bath and walk in shower cubicle. Further benefiting from block paved driveway, private enclosed rear courtyard garden which has been designed for ease of maintenance, double glazing and gas central heating.