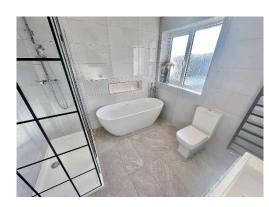

Set in the heart of Heswall within walking distance to the town centre, this exceptional accommodation offers bright and sizeable living space with an array of luxury finishing touches. In brief you have a welcoming hallway, downstairs W.C and large front lounge with recessed shelving and spot lighting. At the heart of this home you have a breathtaking open plan living kitchen diner, fitted with a bespoke kitchen comprising a range of wall and base units, centre island with complimentary work tops and integrated appliances including a wine cooler, dish washer, double oven and fridge freezer. You have two sets of bi-folding doors and a feature atrium style roof all of which flood this room with an abundance of natural light. The ground floor also boasts a utility room and storage room. To the first floor you have three double bedrooms, two with fitted wardrobes and a luxury four piece family bathroom with free standing bath and walk in shower cubicle. Further benefiting from block paved driveway, private enclosed rear courtyard garden which has been designed for ease of maintenance, double glazing and gas central heating.