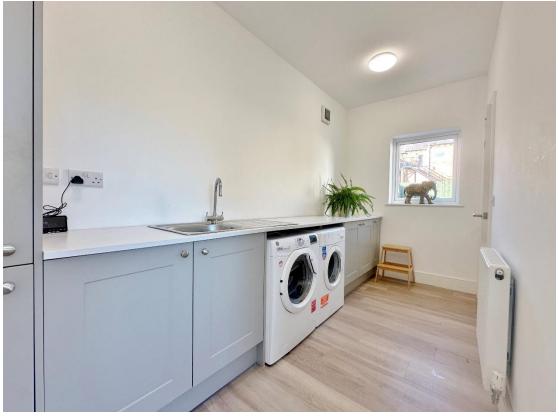

Set in the heart of Heswall within walking distance to the town centre, this exceptional accommodation offers bright and sizeable living space with an array of luxury finishing touches. In brief you have a welcoming hallway, downstairs W.C and large front lounge with recessed shelving and spot lighting. At the heart of this home you have a breathtaking open plan living kitchen diner, fitted with a bespoke kitchen comprising a range of wall and base units, centre island with complimentary work tops and integrated appliances including a wine cooler, dish washer, double oven and fridge freezer. You have two sets of bi-folding doors and a feature atrium style roof all of which flood this room with an abundance of natural light. The ground floor also boasts a utility room and storage room. To the first floor you have three double bedrooms, two with fitted wardrobes and a luxury four piece family bathroom with free standing bath and walk in shower cubicle. Further benefiting from block paved driveway, private enclosed rear courtyard garden which has been designed for ease of maintenance, double glazing and gas central heating.