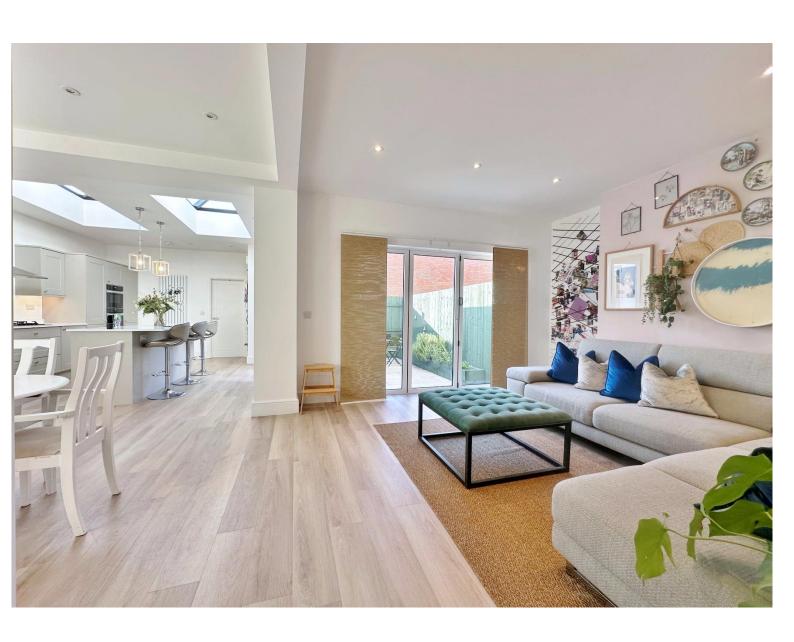

Set in the heart of Heswall within walking distance to the town centre, this exceptional accommodation offers bright and sizeable living space with an array of luxury finishing touches. In brief you have a welcoming hallway, downstairs W.C and large front lounge with recessed shelving and spot lighting. At the heart of this home you have a breathtaking open plan living kitchen diner, fitted with a bespoke kitchen comprising a range of wall and base units, centre island with complimentary work tops and integrated appliances including a wine cooler, dish washer, double oven and fridge freezer. You have two sets of bi-folding doors and a feature atrium style roof all of which flood this room with an abundance of natural light. The ground floor also boasts a utility room and storage room. To the first floor you have three double bedrooms, two with fitted wardrobes and a luxury four piece family bathroom with free standing bath and walk in shower cubicle. Further benefiting from block paved driveway, private enclosed rear courtyard garden which has been designed for ease of maintenance, double glazing and gas central heating.