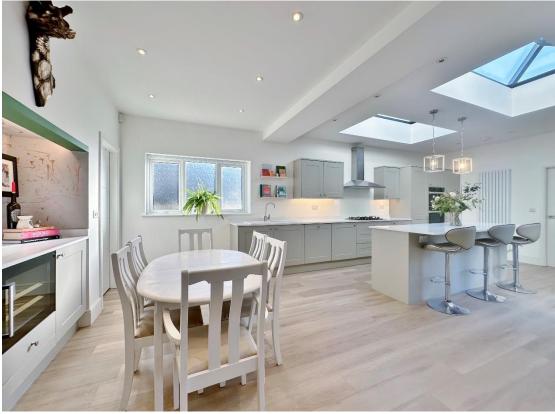

Set in the heart of Heswall within walking distance to the town centre, this exceptional accommodation offers bright and sizeable living space with an array of luxury finishing touches. In brief you have a welcoming hallway, downstairs W.C and large front lounge with recessed shelving and spot lighting. At the heart of this home you have a breathtaking open plan living kitchen diner, fitted with a bespoke kitchen comprising a range of wall and base units, centre island with complimentary work tops and integrated appliances including a wine cooler, dish washer, double oven and fridge freezer. You have two sets of bi-folding doors and a feature atrium style roof all of which flood this room with an abundance of natural light. The ground floor also boasts a utility room and storage room. To the first floor you have three double bedrooms, two with fitted wardrobes and a luxury four piece family bathroom with free standing bath and walk in shower cubicle. Further benefiting from block paved driveway, private enclosed rear courtyard garden which has been designed for ease of maintenance, double glazing and gas central heating.