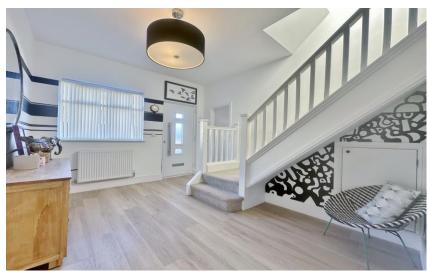

Set in the heart of Heswall within walking distance to the town centre, this exceptional accommodation offers bright and sizeable living space with an array of luxury finishing touches. In brief you have a welcoming hallway, downstairs W.C and large front lounge with recessed shelving and spot lighting. At the heart of this home you have a breathtaking open plan living kitchen diner, fitted with a bespoke kitchen comprising a range of wall and base units, centre island with complimentary work tops and integrated appliances including a wine cooler, dish washer, double oven and fridge freezer. You have two sets of bi-folding doors and a feature atrium style roof all of which flood this room with an abundance of natural light. The ground floor also boasts a utility room and storage room. To the first floor you have three double bedrooms, two with fitted wardrobes and a luxury four piece family bathroom with free standing bath and walk in shower cubicle. Further benefiting from block paved driveway, private enclosed rear courtyard garden which has been designed for ease of maintenance, double glazing and gas central heating.