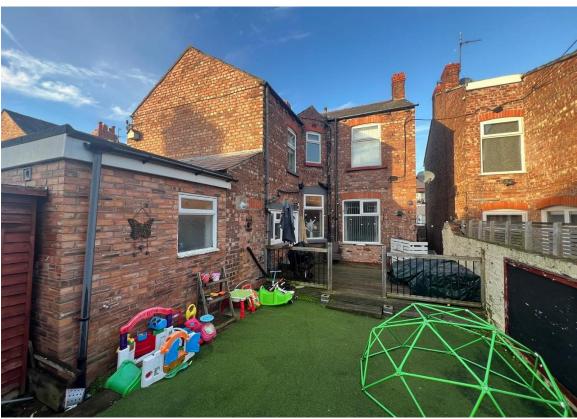

- Spanning Over 1300 Square Foot of Living Accommodation
- Well Fitted Kitchen and Utility Room/Downstairs W.C
- Enclosed Rear Garden with Decking and Astro Turf
- $\bullet \qquad \hbox{Viewing Strongly Advised to Appreciate this Property}$

## **Description**

Boasting over 1300 square foot of living accommodation, Move Residential are delighted to present for sale this impressive four bedroom mid terraced home. Well appointed throughout this home offers well proportioned and versatile family living space which briefly comprises a hallway, bay fronted lounge and a rear living room. Dining room leading to a fitted kitchen which had a utility room/W.C off. To the first floor you have two large double bedrooms, two further bedrooms and a family bathroom. Further benefiting from an enclosed rear garden with decking and artificial lawn. Prenton is a popular residential area with excellent amenities and transport links, this home also falls within the catchment area for highly acclaimed schools for all age groups. A closer inspection is strongly recommended to appreciate this home in full.