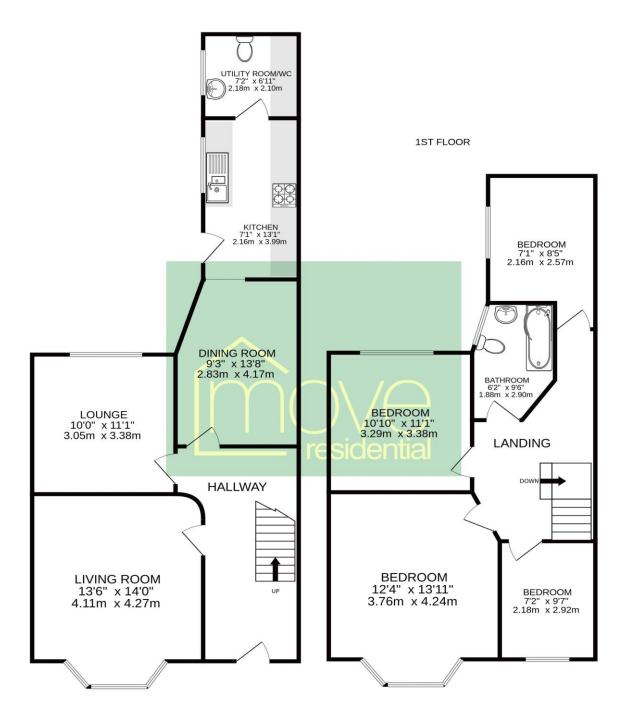

## TOTAL FLOOR AREA : 1349 sq.ft. (125.3 sq.m.) approx.

Whilst every attempt has been made to ensure the accuracy of the floorplan contained here, measurements of doors, windows, rooms and any other items are approximate and no responsibility is taken for any error, omission or mis-statement. This plan is for illustrative purposes only and should be used as such by any prospective purchaser. The services, systems and appliances shown have not been tested and no guarantee as to their operability or efficiency can be given.

## **Description**

Boasting over 1300 square foot of living accommodation, Move Residential are delighted to present for sale this impressive four bedroom mid terraced home. Well appointed throughout this home offers well proportioned and versatile family living space which briefly comprises a hallway, bay fronted lounge and a rear living room. Dining room leading to a fitted kitchen which had a utility room/W.C off. To the first floor you have two large double bedrooms, two further bedrooms and a family bathroom. Further benefiting from an enclosed rear garden with decking and artificial lawn. Prenton is a popular residential area with excellent amenities and transport links, this home also falls within the catchment area for highly acclaimed schools for all age groups. A closer inspection is strongly recommended to appreciate this home in full.