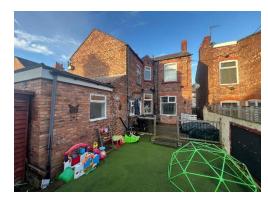

- Spanning Over 1300 Square Foot of Living Accommodation
- Well Fitted Kitchen and Utility Room/Downstairs W.C
- Enclosed Rear Garden with Decking and Astro Turf
- $\bullet \qquad \hbox{Viewing Strongly Advised to Appreciate this Property}$

## **Description**

Boasting over 1300 square foot of living accommodation, Move Residential are delighted to present for sale this impressive four bedroom mid terraced home. Well appointed throughout this home offers well proportioned and versatile family living space which briefly comprises a hallway, bay fronted lounge and a rear living room. Dining room leading to a fitted kitchen which had a utility room/W.C off. To the first floor you have two large double bedrooms, two further bedrooms and a family bathroom. Further benefiting from an enclosed rear garden with decking and artificial lawn. Prenton is a popular residential area with excellent amenities and transport links, this home also falls within the catchment area for highly acclaimed schools for all age groups. A closer inspection is strongly recommended to appreciate this home in full.