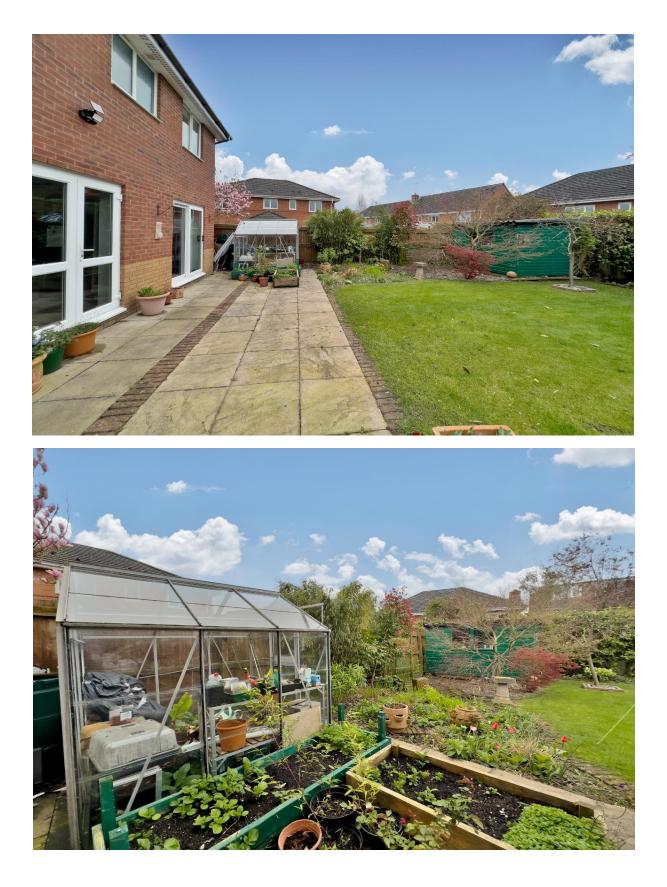

## Mill Croft, Neston, Cheshire CH64 3TN

- Larger Style Modern Four Bedroom Detached Family Home
- Spacious and Well Maintained Living Accommodation
- Large Modern Dining Kitchen with Fitted Appliances
- Gas Central Heating, Double Glazing, Driveway and Garage
- Situated in the Popular Residential Area of Neston
- Hallway and Spacious Bay Fronted Lounge with Fireplace
- En-Suite, Jack & Jill Ensuite and Family Bathroom
- Enclosed South Facing Rear Garden with Patio and Lawn

## Description

Move Residential are delighted to be the agent of choice to showcase this immaculately presented larger style four bedroom detached home. Situated in the popular area of Neston close to local amenities and within the catchment of highly regarded local schools this property makes an ideal family home and must be seen to be appreciated in full. Inside, the accommodation briefly comprises hallway, bay fronted lounge with feature fireplace and French doors leading to the dining room and large breakfast kitchen with integrated appliances. The first floor offers the master bedroom with fitted wardrobes and en-suite bathroom, three further bedrooms with Jack and Jill en-suite and family bathroom. Further benefitting from gas central heating, double glazing, driveway, integral garage and enclosed south facing rear garden with lawn and patio areas.