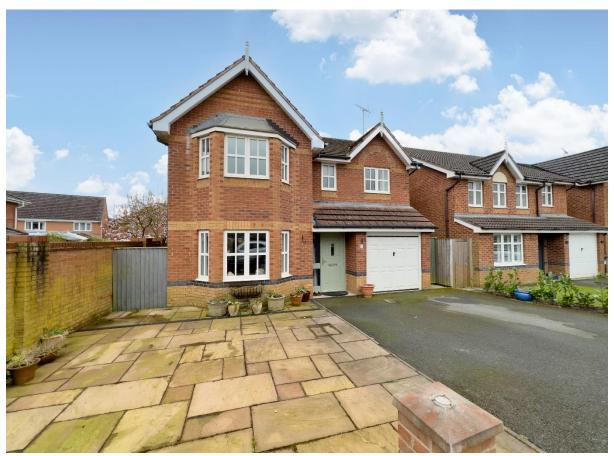

## Mill Croft, Neston, Cheshire CH64 3TN

- Larger Style Modern Four Bedroom Detached Family Home
- Spacious and Well Maintained Living Accommodation
- Large Modern Dining Kitchen with Fitted Appliances
- Gas Central Heating, Double Glazing, Driveway and Garage
- Situated in the Popular Residential Area of Neston
- Hallway and Spacious Bay Fronted Lounge with Fireplace
- En-Suite, Jack & Jill Ensuite and Family Bathroom
- Enclosed South Facing Rear Garden with Patio and Lawn

## Description

Move Residential are delighted to be the agent of choice to showcase this immaculately presented larger style four bedroom detached home. Situated in the popular area of Neston close to local amenities and within the catchment of highly regarded local schools this property makes an ideal family home and must be seen to be appreciated in full. Inside, the accommodation briefly comprises hallway, bay fronted lounge with feature fireplace and French doors leading to the dining room and large breakfast kitchen with integrated appliances. The first floor offers the master bedroom with fitted wardrobes and en-suite bathroom, three further bedrooms with Jack and Jill en-suite and family bathroom. Further benefitting from gas central heating, double glazing, driveway, integral garage and enclosed south facing rear garden with lawn and patio areas.