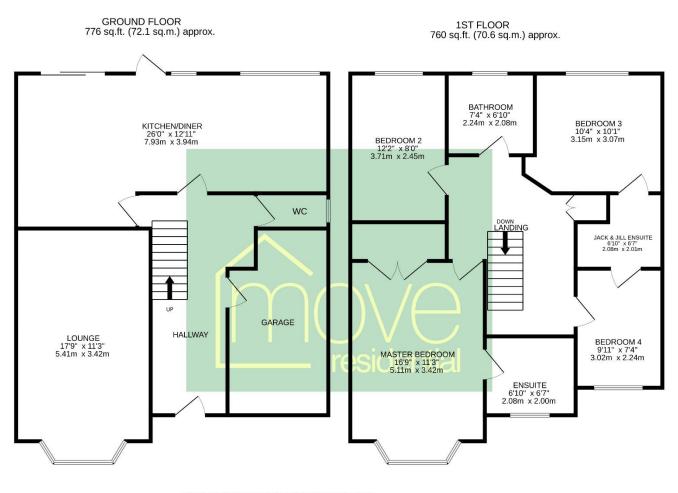

## Description

Move Residential are delighted to be the agent of choice to showcase this immaculately presented larger style four bedroom detached home. Situated in the popular area of Neston close to local amenities and within the catchment of highly regarded local schools this property makes an ideal family home and must be seen to be appreciated in full. Inside, the accommodation briefly comprises hallway, bay fronted lounge with feature fireplace and French doors leading to the dining room and large breakfast kitchen with integrated appliances. The first floor offers the master bedroom with fitted wardrobes and en-suite bathroom, three further bedrooms with Jack and Jill en-suite and family bathroom. Further benefitting from gas central heating, double glazing, driveway, integral garage and enclosed south facing rear garden with lawn and patio areas.

TOTAL FLOOR AREA : 1536 sq.ft. (142.7 sq.m.) approx.

Whilst every attempt has been made to ensure the accuracy of the floorplan contained here, measurements of dors, windows, rooms and any other items are approximate and no responsibility is taken for any eror, omission or mis-statement. This plan is for illustrative purposes only and should be used as such by any prospective purchaser. The services, systems and appliances shown have not been tested and no guarantee as to their operability or efficiency can be given. Made with Metropix ©2024