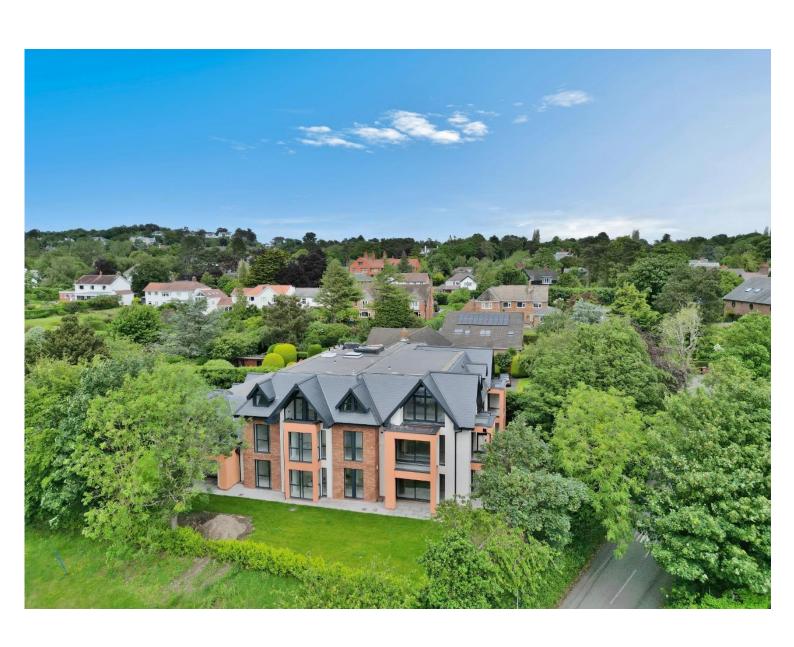

3 Teviot Bank, Cottage Lane, Gayton, Wirral CH60 8PB

- Exclusive Development of Eight Luxurious Two and Three Bedroom Apartments
- Individually Crafted, Exuding Luxury and Styled with a Superior Specification
- Hallway with Storage, Extensive Open Plan Living Kitchen Diner and Utility Room
- Two Allocated Parking Spaces, Visitor Parking and Communal Lawned Gardens
- Apartment Three is Situated on the Ground Floor with Two Double Bedrooms
- Lift Access, Secure Entry System, Underfloor Heating and High End Appliances
- Two Double Bedrooms, En Suite to the Master and Separate Bathroom
- Located in the Prestigious and Highly Desirable Area of Gayton with Views

## Description

An exclusive development of eight bespoke two and three bedroom apartments with views over Heswall Golf Course towards the Welsh Hills, constructed and completed to a superior specification throughout, offering sumptuous living accommodation. With secure entry system and lift access, all apartments boast underfloor heating, high end fitted appliances, two parking spaces along with additional visitor spaces and access to the landscaped communal gardens.