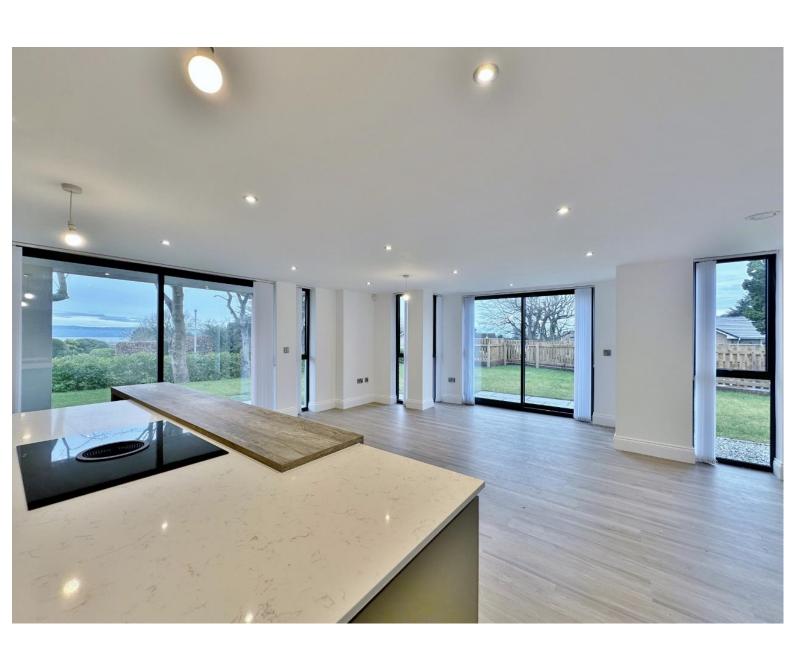

## Description

An exclusive development of eight bespoke two and three bedroom apartments with views over Heswall Golf Course towards the Welsh Hills, constructed and completed to a superior specification throughout, offering sumptuous living accommodation. With secure entry system and lift access, all apartments boast underfloor heating, high end fitted appliances, two parking spaces along with additional visitor spaces and access to the landscaped communal gardens.

**Apartment 3...** Ground floor two bedroom accommodation offering executive living space spanning approximately 899 square foot all with a flawless finish. Briefly comprising a hallway, storage cupboard, impressive open plan living kitchen dining room with doors to a private terrace and utility room off. Master bedroom with en suite, second double bedroom and bathroom.