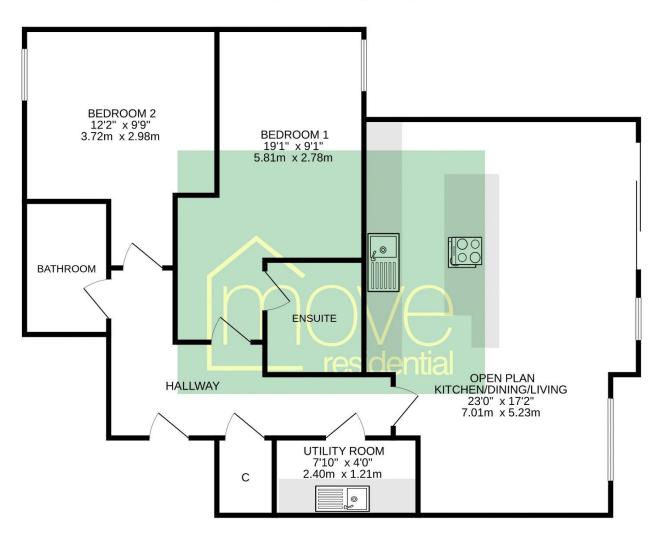

## Floor Plan

## GROUND FLOOR 899 sq.ft. (83.5 sq.m.) approx.

TOTAL FLOOR AREA: 899 sq.ft. (83.5 sq.m.) approx.

Whilst every attempt has been made to ensure the accuracy of the floorplan contained here, measurements of doors, windows, rooms and any other items are approximate and no responsibility is taken for any eror, omission or mis-statement. This plan is for illustrative purposes only and should be used as such by any prospective purchaser. The services, systems and appliances shown have not been tested and no guarantee as to their operability or efficiency can be given.

**Apartment 3...** Ground floor two bedroom accommodation offering executive living space spanning approximately 899 square foot all with a flawless finish. Briefly comprising a hallway, storage cupboard, impressive open plan living kitchen dining room with doors to a private terrace and utility room off. Master bedroom with en suite, second double bedroom and bathroom.