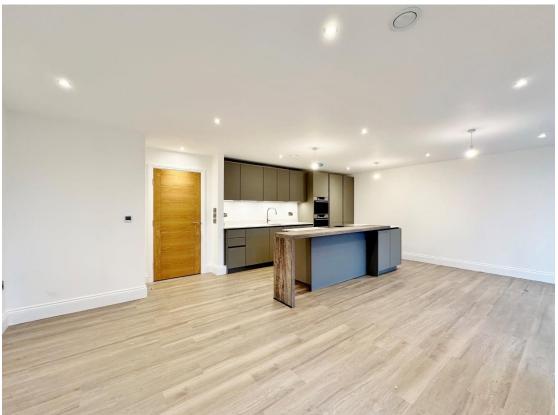

## Description

An exclusive development of eight bespoke two and three bedroom apartments with views over Heswall Golf Course towards the Welsh Hills, constructed and completed to a superior specification throughout, offering sumptuous living accommodation. With secure entry system and lift access, all apartments boast underfloor heating, high end fitted appliances, two parking spaces along with additional visitor spaces and access to the landscaped communal gardens.

**Apartment 3...** Ground floor two bedroom accommodation offering executive living space spanning approximately 899 square foot all with a flawless finish. Briefly comprising a hallway, storage cupboard, impressive open plan living kitchen dining room with doors to a private terrace and utility room off. Master bedroom with en suite, second double bedroom and bathroom.