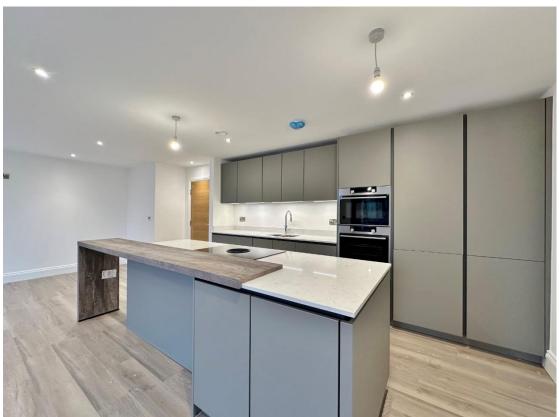

## Description

An exclusive development of eight bespoke two and three bedroom apartments with views over Heswall Golf Course towards the Welsh Hills, constructed and completed to a superior specification throughout, offering sumptuous living accommodation. With secure entry system and lift access, all apartments boast underfloor heating, high end fitted appliances, two parking spaces along with additional visitor spaces and access to the landscaped communal gardens.

**Apartment 3...** Ground floor two bedroom accommodation offering executive living space spanning approximately 899 square foot all with a flawless finish. Briefly comprising a hallway, storage cupboard, impressive open plan living kitchen dining room with doors to a private terrace and utility room off. Master bedroom with en suite, second double bedroom and bathroom.