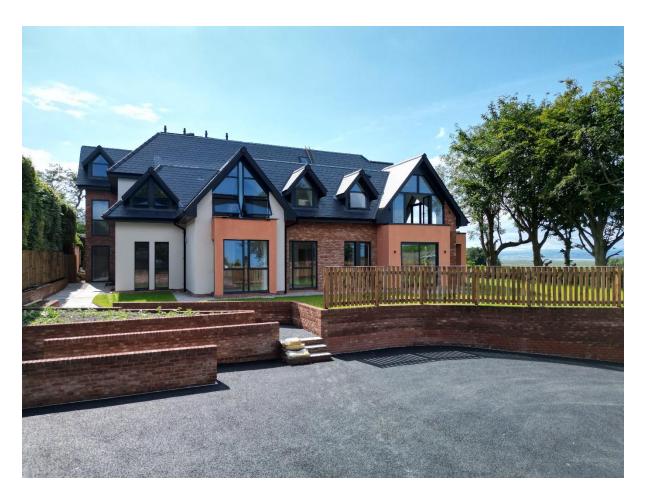

## 2 Teviot Bank, Cottage Lane, Gayton, Wirral CH60 8PB

- Exclusive Development of Eight Luxurious Two and Three Bedroom Apartments
- Located in the Prestigious and Highly Desirable Area of Gayton with Views
- Lift Access, Secure Entry System, Underfloor Heating and High End Appliances
- Three Bedrooms, Two En Suite Shower Rooms and a Three Piece Bathroom Suite
- Apartment Two is Situated on the Ground Floor with Three Double Bedrooms
- Individually Crafted, Exuding Luxury and Styled with a Superior Specification
- Hallway with Storage, Extensive Open Plan Living Kitchen Diner with Bi-Folds
- Two Allocated Parking Spaces, Visitor Parking and Communal Lawned Gardens

## Description

An exclusive development of eight bespoke two and three bedroom apartments with views over Heswall Golf Course towards the Welsh Hills, constructed and completed to a superior specification throughout, offering sumptuous living accommodation. With secure entry system and lift access, all apartments boast underfloor heating, high end fitted appliances, two parking spaces along with additional visitor spaces and access to the landscaped communal gardens.