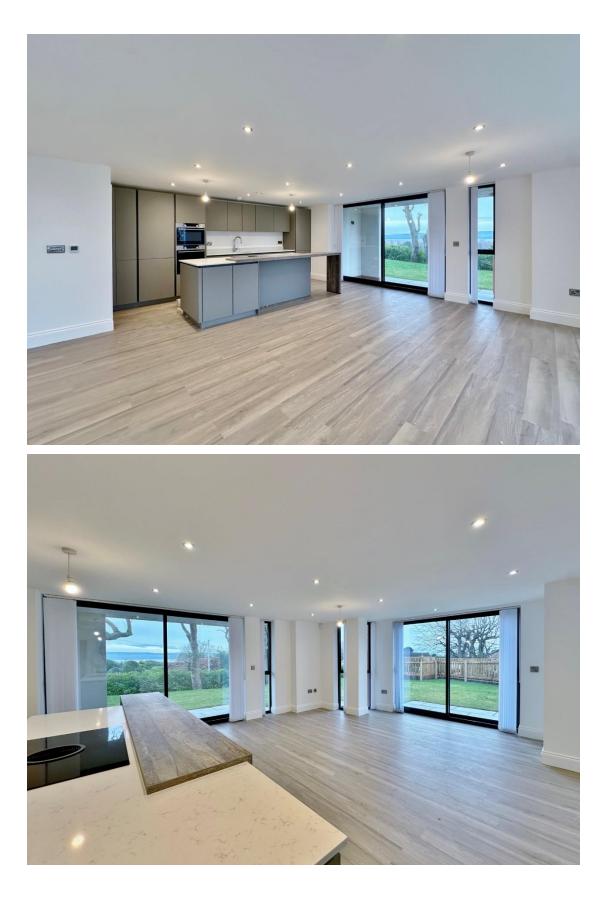

**Apartment 2..** Ground floor three bedroom accommodation offering executive living space spanning approximately 1354 square foot all with a flawless finish. Briefly comprising a hallway, two storage cupboards, impressive open plan living kitchen dining room with bi-folding doors to a private terrace and utility room off. Master bedroom with en suite, second double bedroom with ensuite, third bedroom and bathroom.