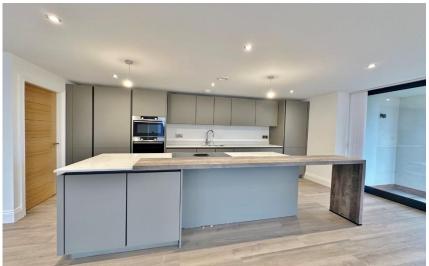

## Description

An exclusive development of eight bespoke two and three bedroom apartments with views over Heswall Golf Course towards the Welsh Hills, constructed and completed to a superior specification throughout, offering sumptuous living accommodation. With secure entry system and lift access, all apartments boast underfloor heating, high end fitted appliances, two parking spaces along with additional visitor spaces and access to the landscaped communal gardens.

**Apartment 2..** Ground floor three bedroom accommodation offering executive living space spanning approximately 1354 square foot all with a flawless finish. Briefly comprising a hallway, two storage cupboards, impressive open plan living kitchen dining room with bi-folding doors to a private terrace and utility room off. Master bedroom with en suite, second double bedroom with ensuite, third bedroom and bathroom.