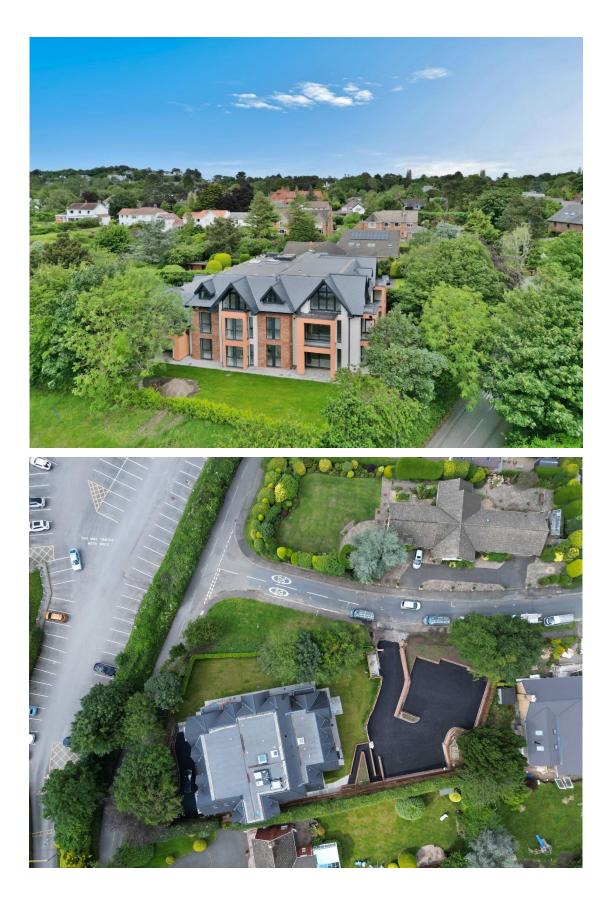

## 2 Teviot Bank, Cottage Lane, Gayton, Wirral CH60 8PB

- Exclusive Development of Eight Luxurious Two and Three Bedroom Apartments
- Located in the Prestigious and Highly Desirable Area of Gayton with Views
- Lift Access, Secure Entry System, Underfloor Heating and High End Appliances
- Three Bedrooms, Two En Suite Shower Rooms and a Three Piece Bathroom Suite
- Apartment Two is Situated on the Ground Floor with Three Double Bedrooms
- Individually Crafted, Exuding Luxury and Styled with a Superior Specification
- Hallway with Storage, Extensive Open Plan Living Kitchen Diner with Bi-Folds
- Two Allocated Parking Spaces, Visitor Parking and Communal Lawned Gardens

## Description

An exclusive development of eight bespoke two and three bedroom apartments with views over Heswall Golf Course towards the Welsh Hills, constructed and completed to a superior specification throughout, offering sumptuous living accommodation. With secure entry system and lift access, all apartments boast underfloor heating, high end fitted appliances, two parking spaces along with additional visitor spaces and access to the landscaped communal gardens.