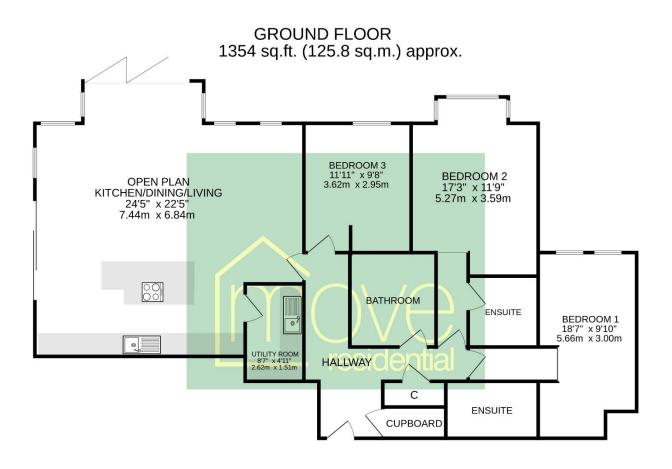

£685,000

TOTAL FLOOR AREA : 1354 sq.ft. (125.8 sq.m.) approx. Whilst every attempt has been made to ensure the accuracy of the floorpian contained here, measurements of doors, windows, nooms and any other items are approximate and no responsibility is taken for any error, omission or mis-statement. This plan is for illustrative purposes only and should be used as such by any prospective purchaser. The services, systems and appliances shown have not been tested and no guarantee as to their operability or efficiency can be given. Made with Mercipic C2020

**Apartment 2..** Ground floor three bedroom accommodation offering executive living space spanning approximately 1354 square foot all with a flawless finish. Briefly comprising a hallway, two storage cupboards, impressive open plan living kitchen dining room with bi-folding doors to a private terrace and utility room off. Master bedroom with en suite, second double bedroom with ensuite, third bedroom and bathroom.