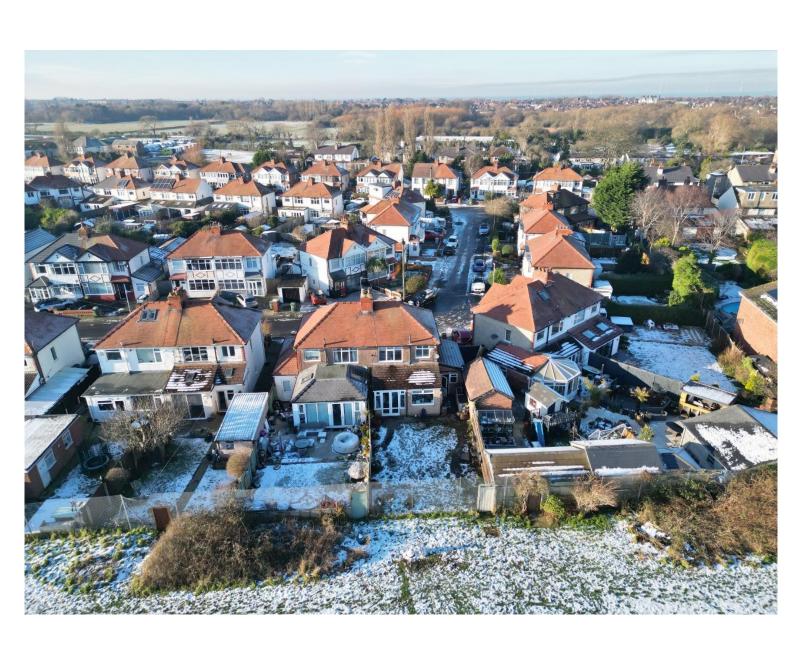

## **Description**

Move Residential are delighted to showcase this impressive three bedroom semi detached property located in the highly sought after area of Meols with a delightful open rear aspect. Well appointed and maintained this superb accommodation briefly comprises a hallway, downstairs W.C, front lounge with bay window and log burning stove. To the rear of the property you have a stunning open plan living kitchen diner with a further log burning stove set in an exposed brick chimney, well fitted kitchen and patio doors opening to the lovely rear garden. To the first floor you have a stained glass window flooding the landing with natural light, two double bedrooms both with fitted wardrobes, third bedroom and a modern three piece bathroom. Further benefiting from off road parking and single garage. The aforementioned gardens complete the home perfectly, mainly laid to lawn with patio area and access gate onto the open fields to the rear of the property. A closer inspection is strongly recommended to appreciate this home in full.