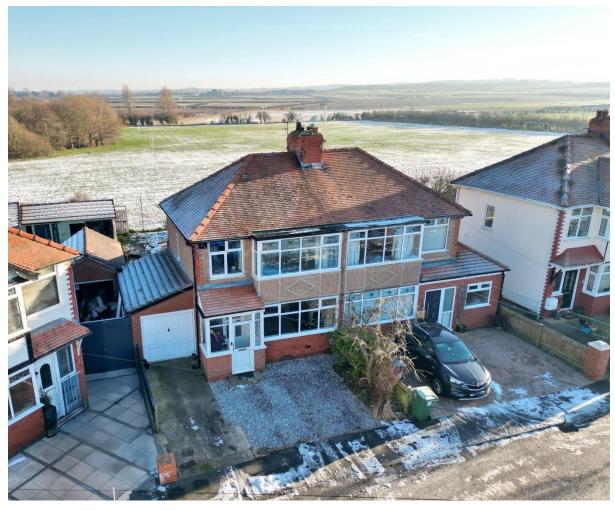

## Bispham Drive, Meols, Wirral CH47 9SE

- Impressive Three Bedroom Semi Detached Property
- Well Appointed and Maintained Family Living Space
- Open Plan Living Kitchen Diner with Further Log Burner
- Driveway, Single Garage and Good Sized Rear Garden
- Prime Location of Meols with Delightful Open Rear Aspect
- Hallway, W.C and Front Lounge with Log Burning Stove
- Three Bedrooms Two with Fitted Wardrobes and Bathroom
- Close to Local Amenities, Transport Links and Schools

## **Description**

Move Residential are delighted to showcase this impressive three bedroom semi detached property located in the highly sought after area of Meols with a delightful open rear aspect. Well appointed and maintained this superb accommodation briefly comprises a hallway, downstairs W.C, front lounge with bay window and log burning stove. To the rear of the property you have a stunning open plan living kitchen diner with a further log burning stove set in an exposed brick chimney, well fitted kitchen and patio doors opening to the lovely rear garden. To the first floor you have a stained glass window flooding the landing with natural light, two double bedrooms both with fitted wardrobes, third bedroom and a modern three piece bathroom. Further benefiting from off road parking and single garage. The aforementioned gardens complete the home perfectly, mainly laid to lawn with patio area and access gate onto the open fields to the rear of the property. A closer inspection is strongly recommended to appreciate this home in full.