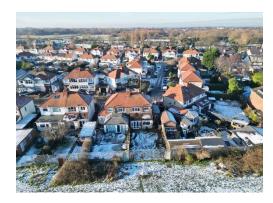

## Bispham Drive, Meols, Wirral CH47 9SE

- Impressive Three Bedroom Semi Detached Property
- Well Appointed and Maintained Family Living Space
- Open Plan Living Kitchen Diner with Further Log Burner
- Driveway, Single Garage and Good Sized Rear Garden
- Prime Location of Meols with Delightful Open Rear Aspect
- Hallway, W.C and Front Lounge with Log Burning Stove
- Three Bedrooms Two with Fitted Wardrobes and Bathroom
- Close to Local Amenities, Transport Links and Schools

## **Description**

Move Residential are delighted to showcase this impressive three bedroom semi detached property located in the highly sought after area of Meols with a delightful open rear aspect. Well appointed and maintained this superb accommodation briefly comprises a hallway, downstairs W.C, front lounge with bay window and log burning stove. To the rear of the property you have a stunning open plan living kitchen diner with a further log burning stove set in an exposed brick chimney, well fitted kitchen and patio doors opening to the lovely rear garden. To the first floor you have a stained glass window flooding the landing with natural light, two double bedrooms both with fitted wardrobes, third bedroom and a modern three piece bathroom. Further benefiting from off road parking and single garage. The aforementioned gardens complete the home perfectly, mainly laid to lawn with patio area and access gate onto the open fields to the rear of the property. A closer inspection is strongly recommended to appreciate this home in full.