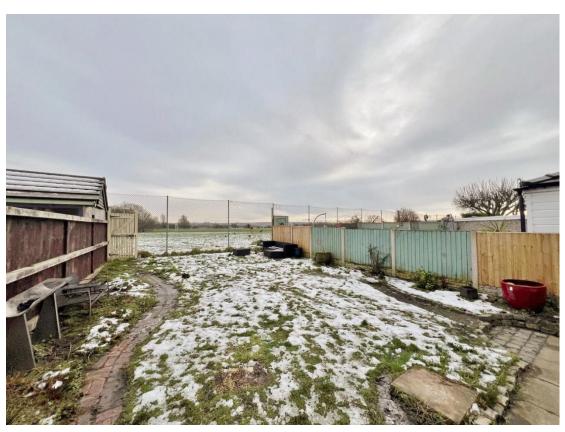

## **Description**

Move Residential are delighted to showcase this impressive three bedroom semi detached property located in the highly sought after area of Meols with a delightful open rear aspect. Well appointed and maintained this superb accommodation briefly comprises a hallway, downstairs W.C, front lounge with bay window and log burning stove. To the rear of the property you have a stunning open plan living kitchen diner with a further log burning stove set in an exposed brick chimney, well fitted kitchen and patio doors opening to the lovely rear garden. To the first floor you have a stained glass window flooding the landing with natural light, two double bedrooms both with fitted wardrobes, third bedroom and a modern three piece bathroom. Further benefiting from off road parking and single garage. The aforementioned gardens complete the home perfectly, mainly laid to lawn with patio area and access gate onto the open fields to the rear of the property. A closer inspection is strongly recommended to appreciate this home in full.