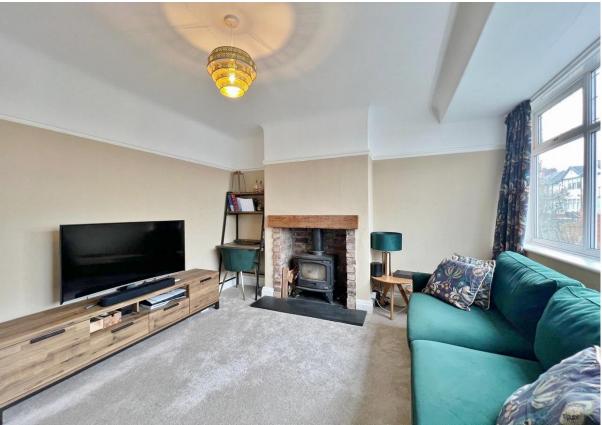

## **Description**

Move Residential are delighted to showcase this impressive three bedroom semi detached property located in the highly sought after area of Meols with a delightful open rear aspect. Well appointed and maintained this superb accommodation briefly comprises a hallway, downstairs W.C, front lounge with bay window and log burning stove. To the rear of the property you have a stunning open plan living kitchen diner with a further log burning stove set in an exposed brick chimney, well fitted kitchen and patio doors opening to the lovely rear garden. To the first floor you have a stained glass window flooding the landing with natural light, two double bedrooms both with fitted wardrobes, third bedroom and a modern three piece bathroom. Further benefiting from off road parking and single garage. The aforementioned gardens complete the home perfectly, mainly laid to lawn with patio area and access gate onto the open fields to the rear of the property. A closer inspection is strongly recommended to appreciate this home in full.