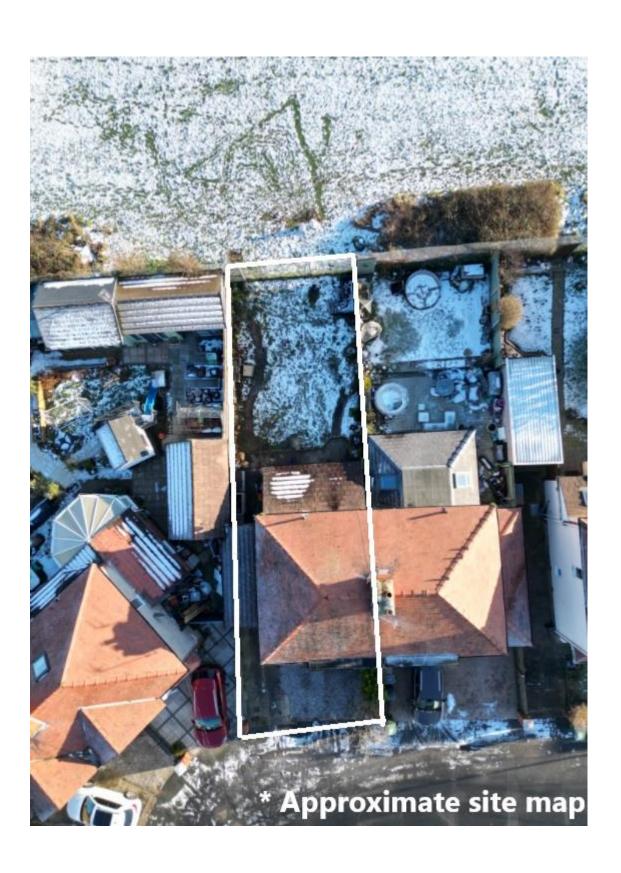

## Bispham Drive, Meols, Wirral CH47 9SE

- Impressive Three Bedroom Semi Detached Property
- Well Appointed and Maintained Family Living Space
- Open Plan Living Kitchen Diner with Further Log Burner
- Driveway, Single Garage and Good Sized Rear Garden
- Prime Location of Meols with Delightful Open Rear Aspect
- Hallway, W.C and Front Lounge with Log Burning Stove
- Three Bedrooms Two with Fitted Wardrobes and Bathroom
- Close to Local Amenities, Transport Links and Schools







£295,000



































TOTAL FLOOR AREA: 997 sq.ft. (92.6 sq.m.) approx.

Whilst every attempt has been made to ensure the accuracy of the floorplan contained here, measurements of doors, windows, rooms and any other items are approximate and no responsibility is taken for any error, omission or mis-statement. This plan is for illustrative purposes only and should be used as such by any prospective purchaser. The services, systems and appliances shown have not been tested and no guarantee as to their operability or efficiency can be given.

Made with Metropix ©2025

## **Description**

Move Residential are delighted to showcase this impressive three bedroom semi detached property located in the highly sought after area of Meols with a delightful open rear aspect. Well appointed and maintained this superb acc