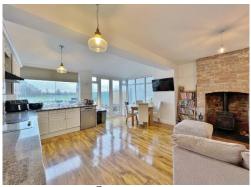

## **Description**

Move Residential are delighted to showcase this impressive three bedroom semi detached property located in the highly sought after area of Meols with a delightful open rear aspect. Well appointed and maintained this superb accommodation briefly comprises a hallway, downstairs W.C, front lounge with bay window and log burning stove. To the rear of the property you have a stunning open plan living kitchen diner with a further log burning stove set in an exposed brick chimney, well fitted kitchen and patio doors opening to the lovely rear garden. To the first floor you have a stained glass window flooding the landing with natural light, two double bedrooms both with fitted wardrobes, third bedroom and a modern three piece bathroom. Further benefiting from off road parking and single garage. The aforementioned gardens complete the home perfectly, mainly laid to lawn with patio area and access gate onto the open fields to the rear of the property. A closer inspection is strongly recommended to appreciate this home in full.