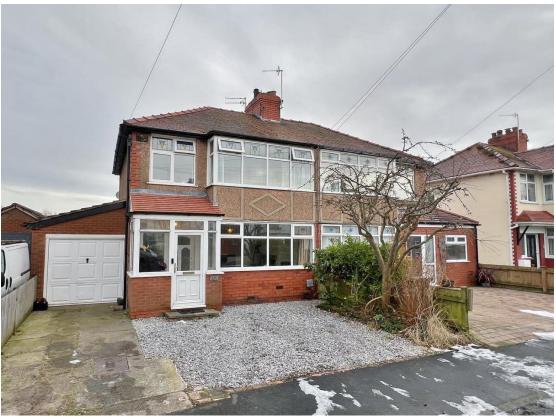

## Bispham Drive, Meols, Wirral CH47 9SE

- Impressive Three Bedroom Semi Detached Property
- Well Appointed and Maintained Family Living Space
- Open Plan Living Kitchen Diner with Further Log Burner
- Driveway, Single Garage and Good Sized Rear Garden
- Prime Location of Meols with Delightful Open Rear Aspect
- Hallway, W.C and Front Lounge with Log Burning Stove
- Three Bedrooms Two with Fitted Wardrobes and Bathroom
- Close to Local Amenities, Transport Links and Schools

## **Description**

Move Residential are delighted to showcase this impressive three bedroom semi detached property located in the highly sought after area of Meols with a delightful open rear aspect. Well appointed and maintained this superb accommodation briefly comprises a hallway, downstairs W.C, front lounge with bay window and log burning stove. To the rear of the property you have a stunning open plan living kitchen diner with a further log burning stove set in an exposed brick chimney, well fitted kitchen and patio doors opening to the lovely rear garden. To the first floor you have a stained glass window flooding the landing with natural light, two double bedrooms both with fitted wardrobes, third bedroom and a modern three piece bathroom. Further benefiting from off road parking and single garage. The aforementioned gardens complete the home perfectly, mainly laid to lawn with patio area and access gate onto the open fields to the rear of the property. A closer inspection is strongly recommended to appreciate this home in full.