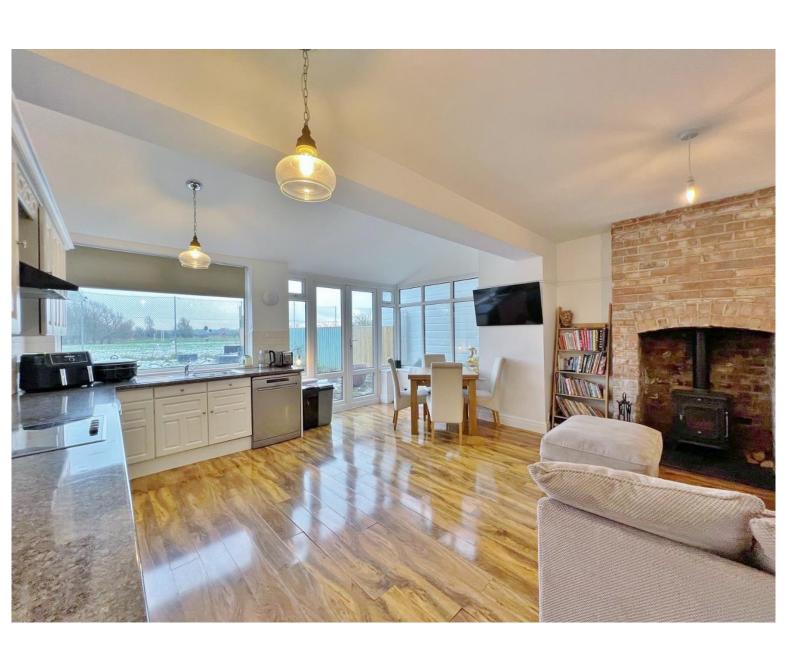

## **Description**

Move Residential are delighted to showcase this impressive three bedroom semi detached property located in the highly sought after area of Meols with a delightful open rear aspect. Well appointed and maintained this superb accommodation briefly comprises a hallway, downstairs W.C, front lounge with bay window and log burning stove. To the rear of the property you have a stunning open plan living kitchen diner with a further log burning stove set in an exposed brick chimney, well fitted kitchen and patio doors opening to the lovely rear garden. To the first floor you have a stained glass window flooding the landing with natural light, two double bedrooms both with fitted wardrobes, third bedroom and a modern three piece bathroom. Further benefiting from off road parking and single garage. The aforementioned gardens complete the home perfectly, mainly laid to lawn with patio area and access gate onto the open fields to the rear of the property. A closer inspection is strongly recommended to appreciate this home in full.