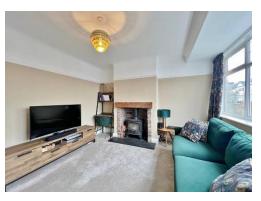

## **Description**

Move Residential are delighted to showcase this impressive three bedroom semi detached property located in the highly sought after area of Meols with a delightful open rear aspect. Well appointed and maintained this superb accommodation briefly comprises a hallway, downstairs W.C, front lounge with bay window and log burning stove. To the rear of the property you have a stunning open plan living kitchen diner with a further log burning stove set in an exposed brick chimney, well fitted kitchen and patio doors opening to the lovely rear garden. To the first floor you have a stained glass window flooding the landing with natural light, two double bedrooms both with fitted wardrobes, third bedroom and a modern three piece bathroom. Further benefiting from off road parking and single garage. The aforementioned gardens complete the home perfectly, mainly laid to lawn with patio area and access gate onto the open fields to the rear of the property. A closer inspection is strongly recommended to appreciate this home in full.