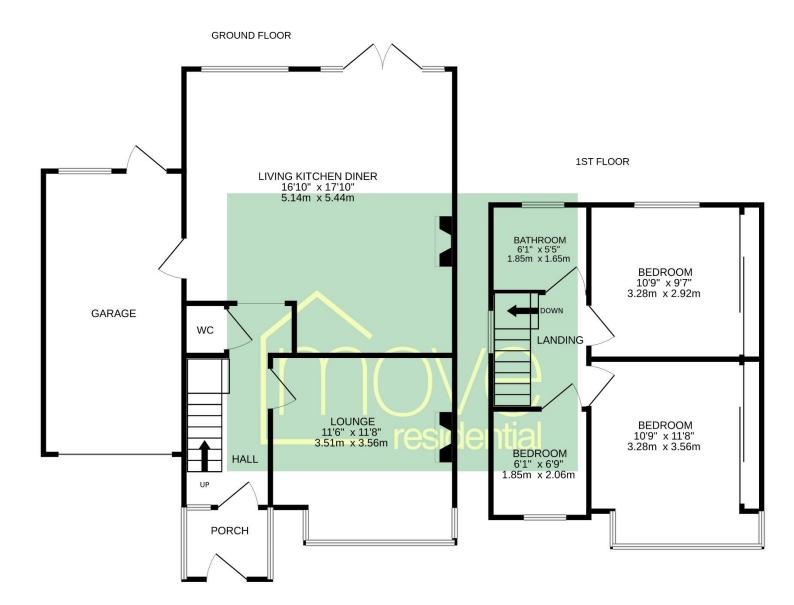

£295,000

TOTAL FLOOR AREA: 997 sq.ft. (92.6 sq.m.) approx.

Whilst every attempt has been made to ensure the accuracy of the floorplan contained here, measurements of doors, windows, rooms and any other items are approximate and no responsibility is taken for any error, omission or mis-statement. This plan is for illustrative purposes only and should be used as such by any prospective purchaser. The services, systems and appliances shown have not been tested and no guarantee as to their operability or efficiency can be given.

## **Description**

Move Residential are delighted to showcase this impressive three bedroom semi detached property located in the highly sought after area of Meols with a delightful open rear aspect. Well appointed and maintained this superb accommodation briefly comprises a hallway, downstairs W.C, front lounge with bay window and log burning stove. To the rear of the property you have a stunning open plan living kitchen diner with a further log burning stove set in an exposed brick chimney, well fitted kitchen and patio doors opening to the lovely rear garden. To the first floor you have a stained glass window flooding the landing with natural light, two double bedrooms both with fitted wardrobes, third bedroom and a modern three piece bathroom. Further benefiting from off road parking and single garage. The aforementioned gardens complete the home perfectly, mainly laid to lawn with patio area and access gate onto the open fields to the rear of the property. A closer inspection is strongly recommended to appreciate this home in full.