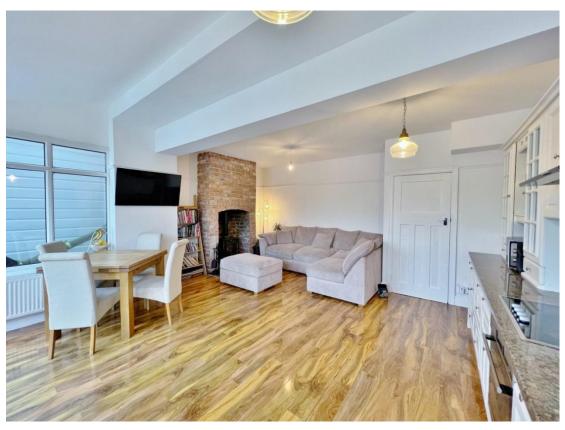

## **Description**

Move Residential are delighted to showcase this impressive three bedroom semi detached property located in the highly sought after area of Meols with a delightful open rear aspect. Well appointed and maintained this superb accommodation briefly comprises a hallway, downstairs W.C, front lounge with bay window and log burning stove. To the rear of the property you have a stunning open plan living kitchen diner with a further log burning stove set in an exposed brick chimney, well fitted kitchen and patio doors opening to the lovely rear garden. To the first floor you have a stained glass window flooding the landing with natural light, two double bedrooms both with fitted wardrobes, third bedroom and a modern three piece bathroom. Further benefiting from off road parking and single garage. The aforementioned gardens complete the home perfectly, mainly laid to lawn with patio area and access gate onto the open fields to the rear of the property. A closer inspection is strongly recommended to appreciate this home in full.