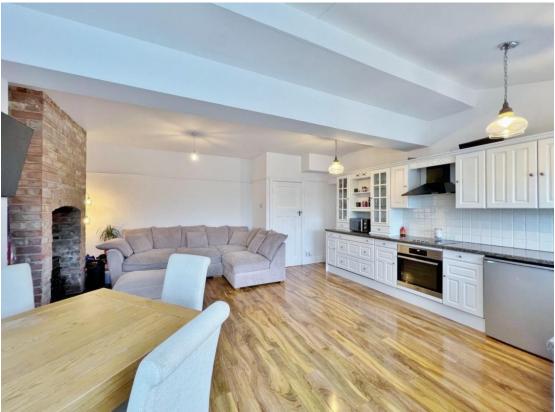

## **Description**

Move Residential are delighted to showcase this impressive three bedroom semi detached property located in the highly sought after area of Meols with a delightful open rear aspect. Well appointed and maintained this superb accommodation briefly comprises a hallway, downstairs W.C, front lounge with bay window and log burning stove. To the rear of the property you have a stunning open plan living kitchen diner with a further log burning stove set in an exposed brick chimney, well fitted kitchen and patio doors opening to the lovely rear garden. To the first floor you have a stained glass window flooding the landing with natural light, two double bedrooms both with fitted wardrobes, third bedroom and a modern three piece bathroom. Further benefiting from off road parking and single garage. The aforementioned gardens complete the home perfectly, mainly laid to lawn with patio area and access gate onto the open fields to the rear of the property. A closer inspection is strongly recommended to appreciate this home in full.