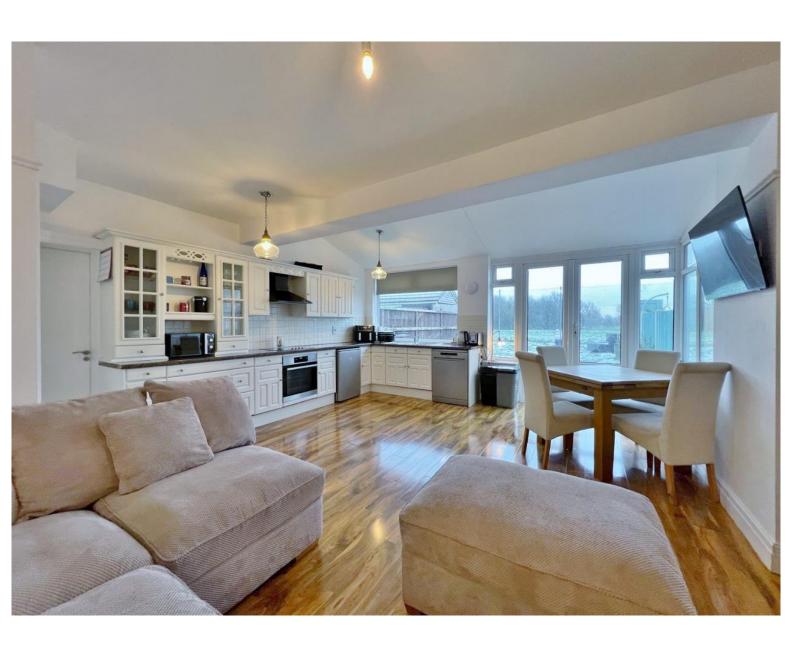

## **Description**

Move Residential are delighted to showcase this impressive three bedroom semi detached property located in the highly sought after area of Meols with a delightful open rear aspect. Well appointed and maintained this superb accommodation briefly comprises a hallway, downstairs W.C, front lounge with bay window and log burning stove. To the rear of the property you have a stunning open plan living kitchen diner with a further log burning stove set in an exposed brick chimney, well fitted kitchen and patio doors opening to the lovely rear garden. To the first floor you have a stained glass window flooding the landing with natural light, two double bedrooms both with fitted wardrobes, third bedroom and a modern three piece bathroom. Further benefiting from off road parking and single garage. The aforementioned gardens complete the home perfectly, mainly laid to lawn with patio area and access gate onto the open fields to the rear of the property. A closer inspection is strongly recommended to appreciate this home in full.