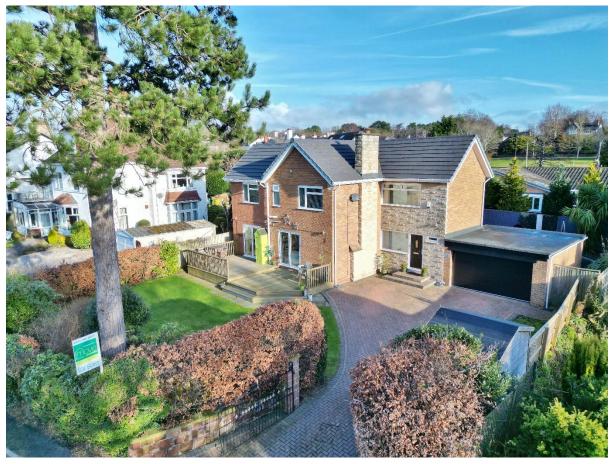

### **Description**

Occupying a generous sized plot in the prestigious area of Lower Heswall with stunning front views over the picturesque Heswall Dales and Dee Estuary towards the Welsh Hills, sits this impressive four double bedroom detached family residence. Well proportioned spanning over 2100 square foot of versatile living accommodation, well maintained and appointed with a neutral décor throughout. The plot gives excellent potential to extend this property, plans have been previously been passed for a ground floor extension (available in our office). A closer inspection is essential to fully appreciate this impressive home in full.

Gated access opens to ample off road parking leading to a double garage and the attractive property frontage. The front garden has been landscaped to fully encapsulate the superb views with raised decked terrace and sweeping lawn with mature hedged boundary providing privacy. The rear garden is generous in size with artificial lawn with large patio area.