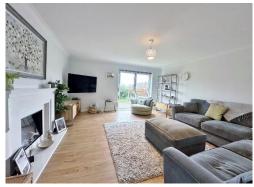

In brief you have a welcoming hallway with downstairs W.C. off. Spacious living room with feature fireplace and bi-folding doors opening to to a decked front terrace. Lounge with a second set of bi-folding doors to the front garden and double doors opening to a dining room which in turn opening to a magnificent fitted kitchen complete with integrated appliances and boot room/utility off. To the first floor you have a landing with storage, large master bedroom with walk in wardrobe, built in wardrobes and en suite shower room. Two further double bedrooms also boast fitted wardrobes, fourth double bedroom and a modern five piece family bathroom with bath, shower cubicle and twin sinks.