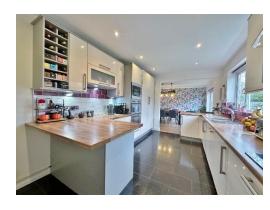

In brief you have a welcoming hallway with downstairs W.C. off. Spacious living room with feature fireplace and bi-folding doors opening to to a decked front terrace. Lounge with a second set of bi-folding doors to the front garden and double doors opening to a dining room which in turn opening to a magnificent fitted kitchen complete with integrated appliances and boot room/utility off. To the first floor you have a landing with storage, large master bedroom with walk in wardrobe, built in wardrobes and en suite shower room. Two further double bedrooms also boast fitted wardrobes, fourth double bedroom and a modern five piece family bathroom with bath, shower cubicle and twin sinks.