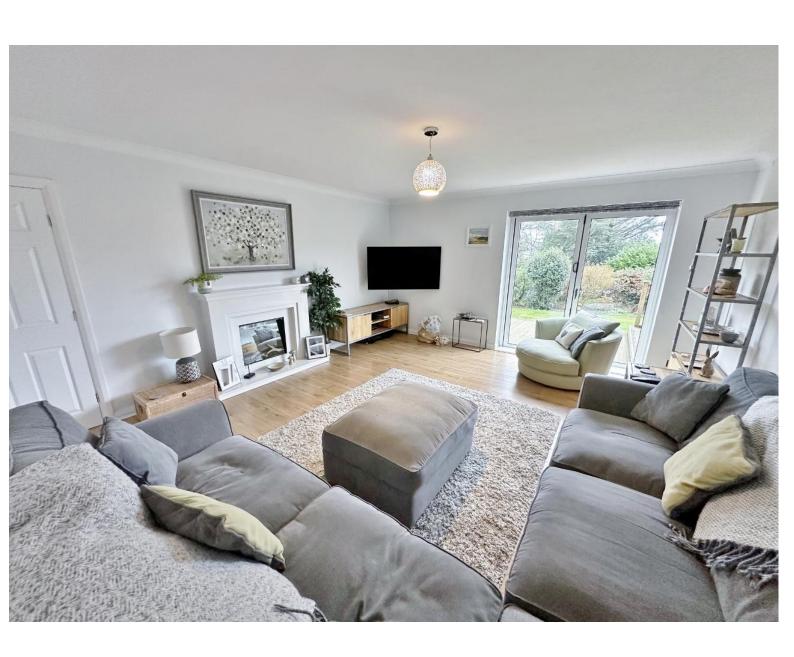

In brief you have a welcoming hallway with downstairs W.C. off. Spacious living room with feature fireplace and bi-folding doors opening to to a decked front terrace. Lounge with a second set of bi-folding doors to the front garden and double doors opening to a dining room which in turn opening to a magnificent fitted kitchen complete with integrated appliances and boot room/utility off. To the first floor you have a landing with storage, large master bedroom with walk in wardrobe, built in wardrobes and en suite shower room. Two further double bedrooms also boast fitted wardrobes, fourth double bedroom and a modern five piece family bathroom with bath, shower cubicle and twin sinks.