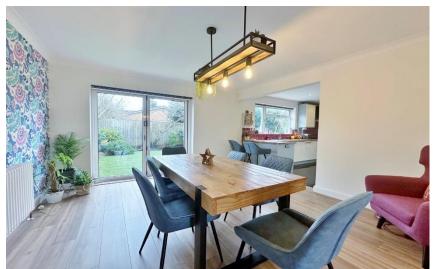

In brief you have a welcoming hallway with downstairs W.C. off. Spacious living room with feature fireplace and bi-folding doors opening to to a decked front terrace. Lounge with a second set of bi-folding doors to the front garden and double doors opening to a dining room which in turn opening to a magnificent fitted kitchen complete with integrated appliances and boot room/utility off. To the first floor you have a landing with storage, large master bedroom with walk in wardrobe, built in wardrobes and en suite shower room. Two further double bedrooms also boast fitted wardrobes, fourth double bedroom and a modern five piece family bathroom with bath, shower cubicle and twin sinks.