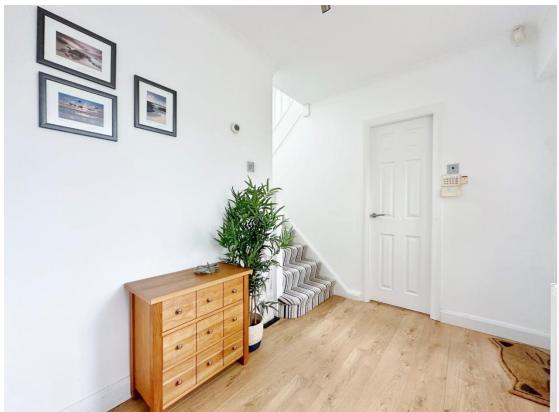

In brief you have a welcoming hallway with downstairs W.C. off. Spacious living room with feature fireplace and bi-folding doors opening to to a decked front terrace. Lounge with a second set of bi-folding doors to the front garden and double doors opening to a dining room which in turn opening to a magnificent fitted kitchen complete with integrated appliances and boot room/utility off. To the first floor you have a landing with storage, large master bedroom with walk in wardrobe, built in wardrobes and en suite shower room. Two further double bedrooms also boast fitted wardrobes, fourth double bedroom and a modern five piece family bathroom with bath, shower cubicle and twin sinks.