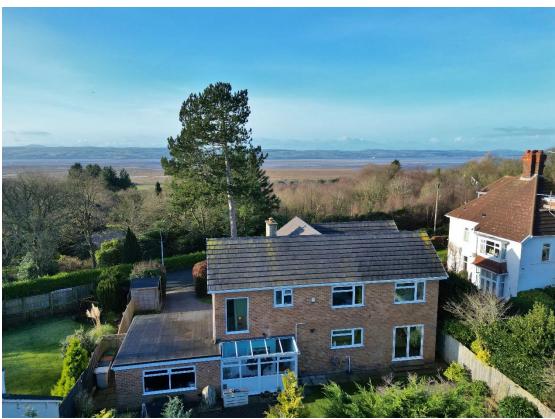

### **Description**

Occupying a generous sized plot in the prestigious area of Lower Heswall with stunning front views over the picturesque Heswall Dales and Dee Estuary towards the Welsh Hills, sits this impressive four double bedroom detached family residence. Well proportioned spanning over 2100 square foot of versatile living accommodation, well maintained and appointed with a neutral décor throughout. The plot gives excellent potential to extend this property, plans have been previously been passed for a ground floor extension (available in our office). A closer inspection is essential to fully appreciate this impressive home in full.

Gated access opens to ample off road parking leading to a double garage and the attractive property frontage. The front garden has been landscaped to fully encapsulate the superb views with raised decked terrace and sweeping lawn with mature hedged boundary providing privacy. The rear garden is generous in size with artificial lawn with large patio area.