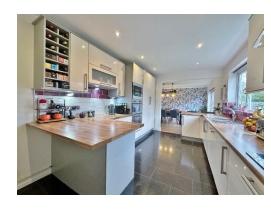

In brief you have a welcoming hallway with downstairs W.C. off. Spacious living room with feature fireplace and bi-folding doors opening to to a decked front terrace. Lounge with a second set of bi-folding doors to the front garden and double doors opening to a dining room which in turn opening to a magnificent fitted kitchen complete with integrated appliances and boot room/utility off. To the first floor you have a landing with storage, large master bedroom with walk in wardrobe, built in wardrobes and en suite shower room. Two further double bedrooms also boast fitted wardrobes, fourth double bedroom and a modern five piece family bathroom with bath, shower cubicle and twin sinks.