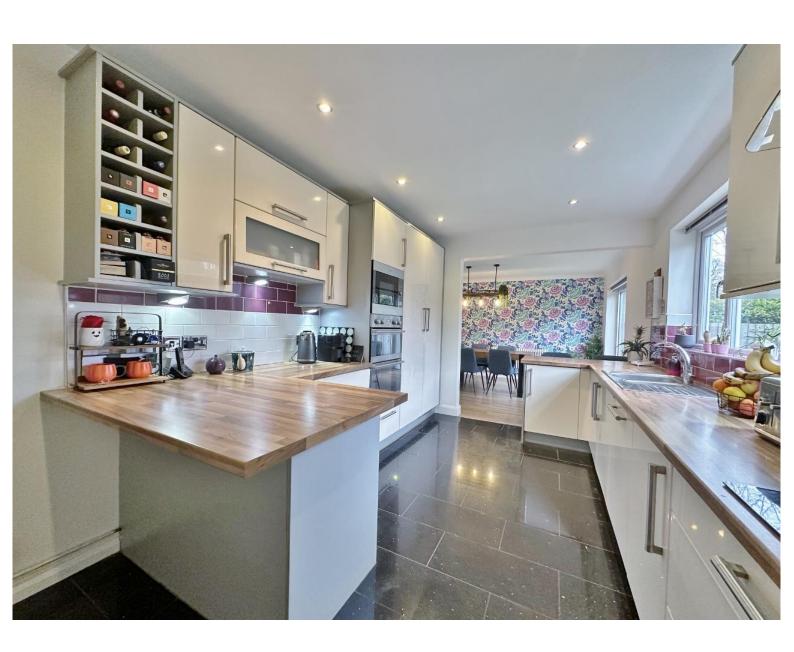

In brief you have a welcoming hallway with downstairs W.C. off. Spacious living room with feature fireplace and bi-folding doors opening to to a decked front terrace. Lounge with a second set of bi-folding doors to the front garden and double doors opening to a dining room which in turn opening to a magnificent fitted kitchen complete with integrated appliances and boot room/utility off. To the first floor you have a landing with storage, large master bedroom with walk in wardrobe, built in wardrobes and en suite shower room. Two further double bedrooms also boast fitted wardrobes, fourth double bedroom and a modern five piece family bathroom with bath, shower cubicle and twin sinks.