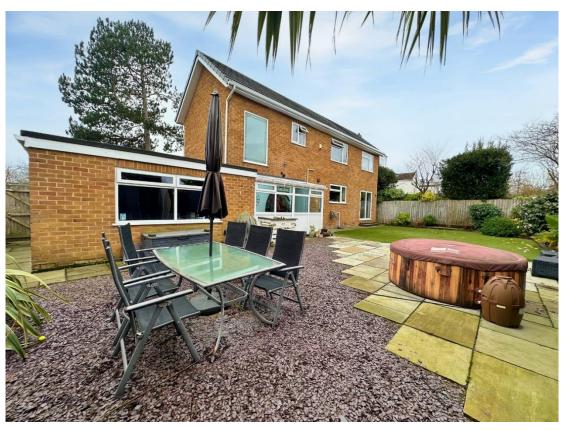

Gated access opens to ample off road parking leading to a double garage and the attractive property frontage. The front garden has been landscaped to fully encapsulate the superb views with raised decked terrace and sweeping lawn with mature hedged boundary providing privacy. The rear garden is generous in size with artificial lawn with large patio area.