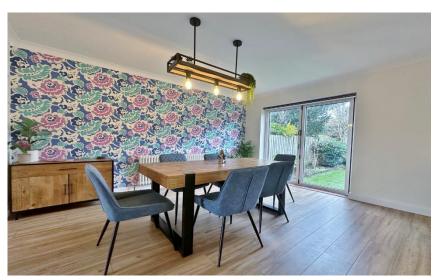

In brief you have a welcoming hallway with downstairs W.C. off. Spacious living room with feature fireplace and bi-folding doors opening to to a decked front terrace. Lounge with a second set of bi-folding doors to the front garden and double doors opening to a dining room which in turn opening to a magnificent fitted kitchen complete with integrated appliances and boot room/utility off. To the first floor you have a landing with storage, large master bedroom with walk in wardrobe, built in wardrobes and en suite shower room. Two further double bedrooms also boast fitted wardrobes, fourth double bedroom and a modern five piece family bathroom with bath, shower cubicle and twin sinks.