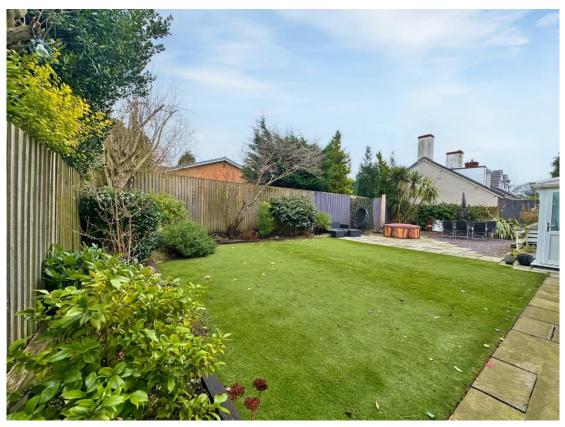

Gated access opens to ample off road parking leading to a double garage and the attractive property frontage. The front garden has been landscaped to fully encapsulate the superb views with raised decked terrace and sweeping lawn with mature hedged boundary providing privacy. The rear garden is generous in size with artificial lawn with large patio area.