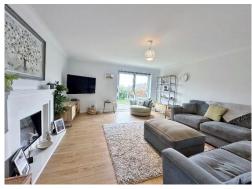

In brief you have a welcoming hallway with downstairs W.C. off. Spacious living room with feature fireplace and bi-folding doors opening to to a decked front terrace. Lounge with a second set of bi-folding doors to the front garden and double doors opening to a dining room which in turn opening to a magnificent fitted kitchen complete with integrated appliances and boot room/utility off. To the first floor you have a landing with storage, large master bedroom with walk in wardrobe, built in wardrobes and en suite shower room. Two further double bedrooms also boast fitted wardrobes, fourth double bedroom and a modern five piece family bathroom with bath, shower cubicle and twin sinks.