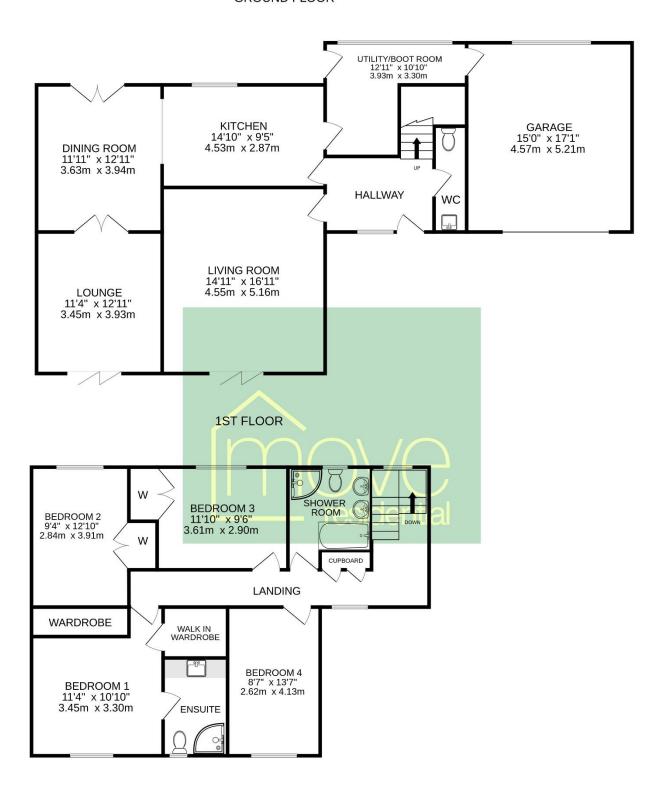

In brief you have a welcoming hallway with downstairs W.C. off. Spacious living room with feature fireplace and bi-folding doors opening to to a decked front terrace. Lounge with a second set of bi-folding doors to the front garden and double doors opening to a dining room which in turn opening to a magnificent fitted kitchen complete with integrated appliances and boot room/utility off. To the first floor you have a landing with storage, large master bedroom with walk in wardrobe, built in wardrobes and en suite shower room. Two further double bedrooms also boast fitted wardrobes, fourth double bedroom and a modern five piece family bathroom with bath, shower cubicle and twin sinks.

#### **GROUND FLOOR**

# TOTAL FLOOR AREA: 2159sq.ft. (200.6 sq.m.) approx.

Whilst every attempt has been made to ensure the accuracy of the floorplan contained here, measurements of doors, windows, rooms and any other items are approximate and no responsibility is taken for any error, omission or mis-statement. This plan is for illustrative purposes only and should be used as such by any prospective purchaser. The services, systems and appliances shown have not been tested and no guarantee as to their operability or efficiency can be given.