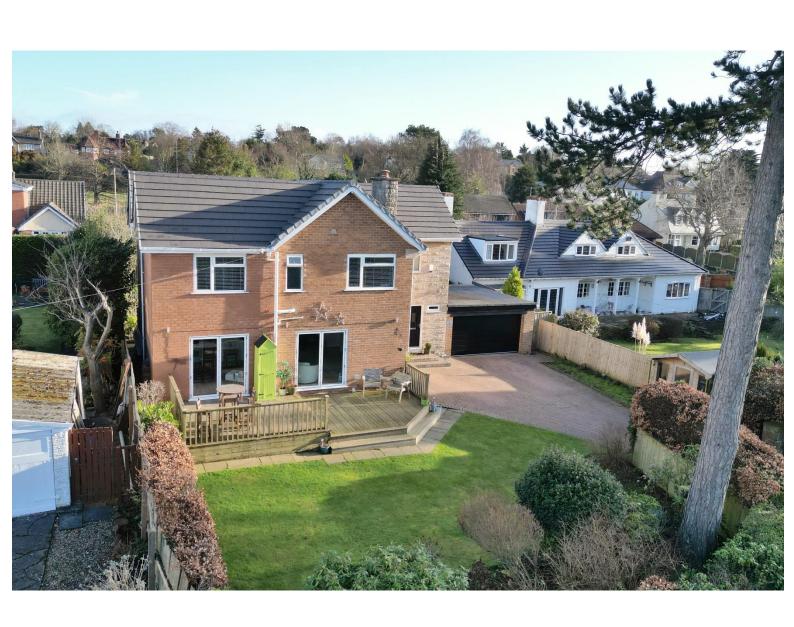

### **Description**

Occupying a generous sized plot in the prestigious area of Lower Heswall with stunning front views over the picturesque Heswall Dales and Dee Estuary towards the Welsh Hills, sits this impressive four double bedroom detached family residence. Well proportioned spanning over 2100 square foot of versatile living accommodation, well maintained and appointed with a neutral décor throughout. The plot gives excellent potential to extend this property, plans have been previously been passed for a ground floor extension (available in our office). A closer inspection is essential to fully appreciate this impressive home in full.

Gated access opens to ample off road parking leading to a double garage and the attractive property frontage. The front garden has been landscaped to fully encapsulate the superb views with raised decked terrace and sweeping lawn with mature hedged boundary providing privacy. The rear garden is generous in size with artificial lawn with large patio area.