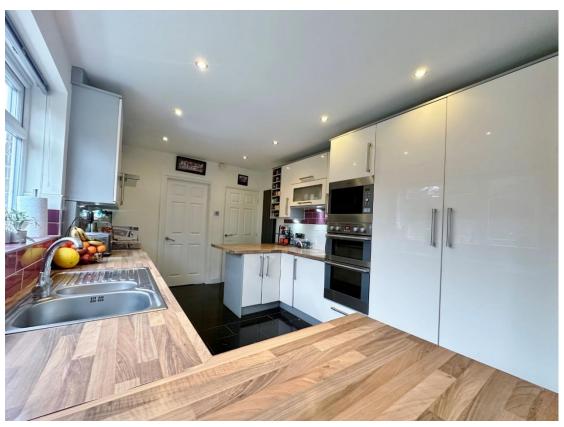

In brief you have a welcoming hallway with downstairs W.C. off. Spacious living room with feature fireplace and bi-folding doors opening to to a decked front terrace. Lounge with a second set of bi-folding doors to the front garden and double doors opening to a dining room which in turn opening to a magnificent fitted kitchen complete with integrated appliances and boot room/utility off. To the first floor you have a landing with storage, large master bedroom with walk in wardrobe, built in wardrobes and en suite shower room. Two further double bedrooms also boast fitted wardrobes, fourth double bedroom and a modern five piece family bathroom with bath, shower cubicle and twin sinks.