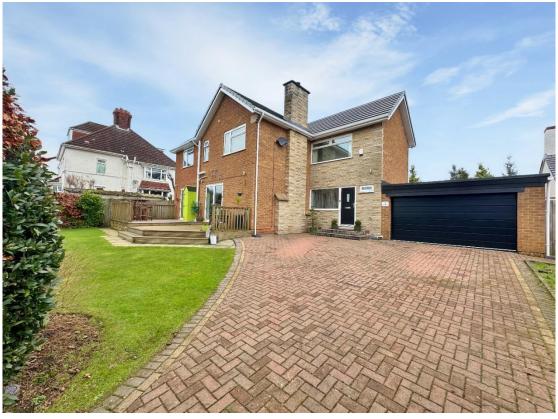

### **Description**

Occupying a generous sized plot in the prestigious area of Lower Heswall with stunning front views over the picturesque Heswall Dales and Dee Estuary towards the Welsh Hills, sits this impressive four double bedroom detached family residence. Well proportioned spanning over 2100 square foot of versatile living accommodation, well maintained and appointed with a neutral décor throughout. The plot gives excellent potential to extend this property, plans have been previously been passed for a ground floor extension (available in our office). A closer inspection is essential to fully appreciate this impressive home in full.

Gated access opens to ample off road parking leading to a double garage and the attractive property frontage. The front garden has been landscaped to fully encapsulate the superb views with raised decked terrace and sweeping lawn with mature hedged boundary providing privacy. The rear garden is generous in size with artificial lawn with large patio area.