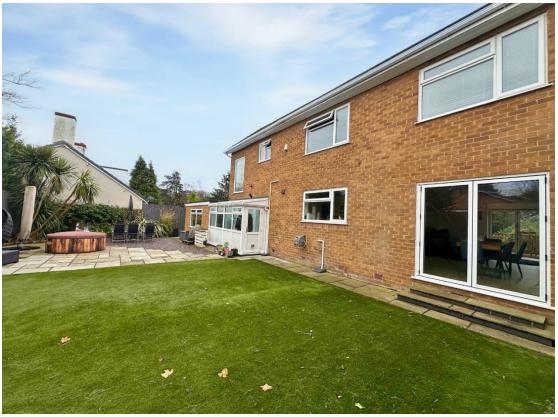

Gated access opens to ample off road parking leading to a double garage and the attractive property frontage. The front garden has been landscaped to fully encapsulate the superb views with raised decked terrace and sweeping lawn with mature hedged boundary providing privacy. The rear garden is generous in size with artificial lawn with large patio area.