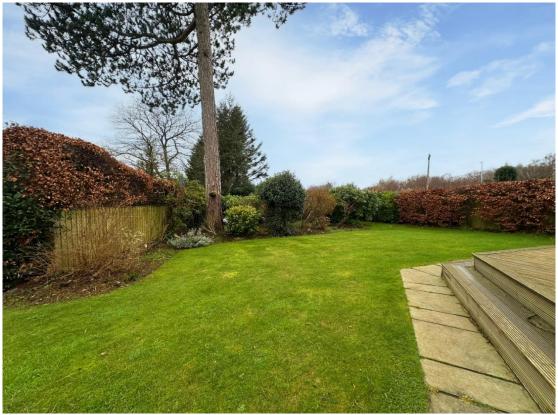

Gated access opens to ample off road parking leading to a double garage and the attractive property frontage. The front garden has been landscaped to fully encapsulate the superb views with raised decked terrace and sweeping lawn with mature hedged boundary providing privacy. The rear garden is generous in size with artificial lawn with large patio area.