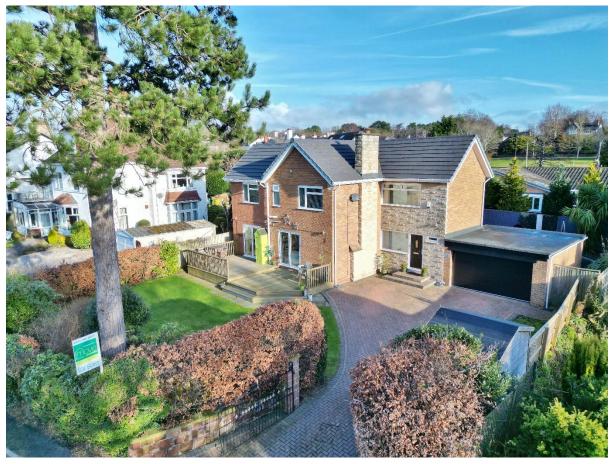

Oldfield Road, Lower Heswall, Wirral CH60 6SE

- Attractive and Spacious Four Double Bedroom Detached Family Residence
- Immaculately Presented and Appointed Throughout with a Neutral Decor
- Enjoying Lovely Views Over the Heswall Dales, Dee Estuary and Welsh Hills
- Four Double Bedrooms, Walk in Wardrobe, En Suite and Five Piece Bathroom
- Versatile Accommodation Spanning Over 2100 Square Foot of Living Space
- Generous Sized Plot with Excellent Potential to Extend (Subject to Planning)
- Hallway, W.C, Three Reception Rooms, Modern Kitchen and Utility/Boot Room
- Gated Access, Ample Parking, Double Garage and Prrivate Enclosed Gardens

### **Description**

Occupying a generous sized plot in the prestigious area of Lower Heswall with stunning front views over the picturesque Heswall Dales and Dee Estuary towards the Welsh Hills, sits this impressive four double bedroom detached family residence. Well proportioned spanning over 2100 square foot of versatile living accommodation, well maintained and appointed with a neutral décor throughout. The plot gives excellent potential to extend this property, plans have been previously been passed for a ground floor extension (available in our office). A closer inspection is essential to fully appreciate this impressive home in full.

Gated access opens to ample off road parking leading to a double garage and the attractive property frontage. The front garden has been landscaped to fully encapsulate the superb views with raised decked terrace and sweeping lawn with mature hedged boundary providing privacy. The rear garden is generous in size with artificial lawn with large patio area.