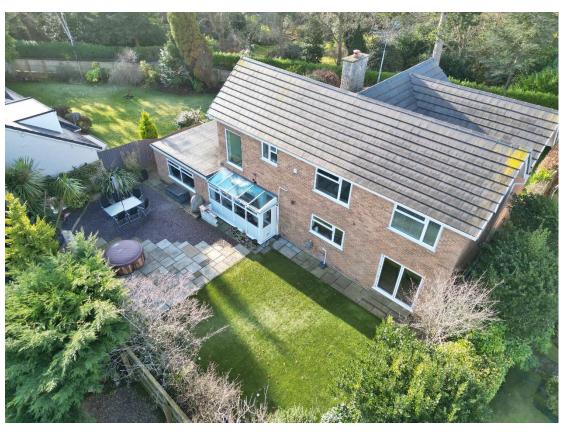

Gated access opens to ample off road parking leading to a double garage and the attractive property frontage. The front garden has been landscaped to fully encapsulate the superb views with raised decked terrace and sweeping lawn with mature hedged boundary providing privacy. The rear garden is generous in size with artificial lawn with large patio area.