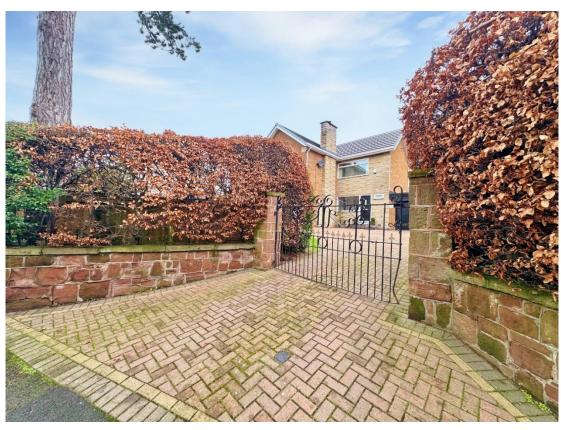

Gated access opens to ample off road parking leading to a double garage and the attractive property frontage. The front garden has been landscaped to fully encapsulate the superb views with raised decked terrace and sweeping lawn with mature hedged boundary providing privacy. The rear garden is generous in size with artificial lawn with large patio area.