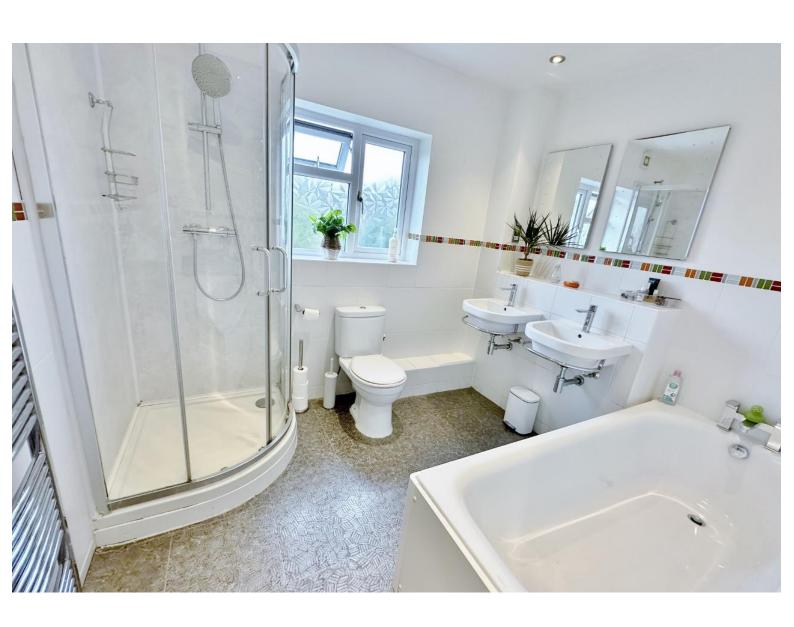

In brief you have a welcoming hallway with downstairs W.C. off. Spacious living room with feature fireplace and bi-folding doors opening to to a decked front terrace. Lounge with a second set of bi-folding doors to the front garden and double doors opening to a dining room which in turn opening to a magnificent fitted kitchen complete with integrated appliances and boot room/utility off. To the first floor you have a landing with storage, large master bedroom with walk in wardrobe, built in wardrobes and en suite shower room. Two further double bedrooms also boast fitted wardrobes, fourth double bedroom and a modern five piece family bathroom with bath, shower cubicle and twin sinks.