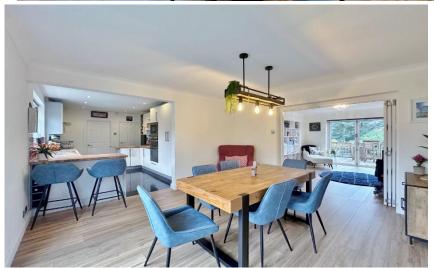

In brief you have a welcoming hallway with downstairs W.C. off. Spacious living room with feature fireplace and bi-folding doors opening to to a decked front terrace. Lounge with a second set of bi-folding doors to the front garden and double doors opening to a dining room which in turn opening to a magnificent fitted kitchen complete with integrated appliances and boot room/utility off. To the first floor you have a landing with storage, large master bedroom with walk in wardrobe, built in wardrobes and en suite shower room. Two further double bedrooms also boast fitted wardrobes, fourth double bedroom and a modern five piece family bathroom with bath, shower cubicle and twin sinks.