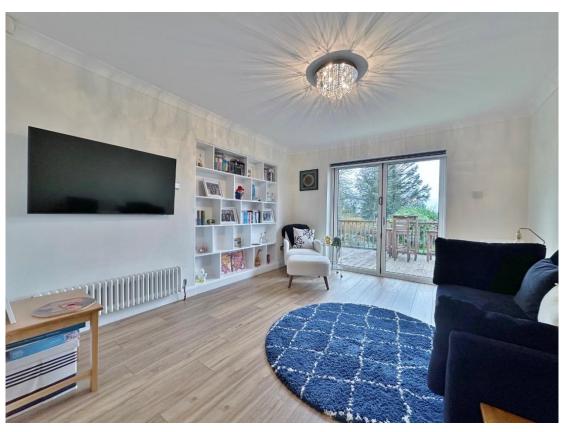

In brief you have a welcoming hallway with downstairs W.C. off. Spacious living room with feature fireplace and bi-folding doors opening to to a decked front terrace. Lounge with a second set of bi-folding doors to the front garden and double doors opening to a dining room which in turn opening to a magnificent fitted kitchen complete with integrated appliances and boot room/utility off. To the first floor you have a landing with storage, large master bedroom with walk in wardrobe, built in wardrobes and en suite shower room. Two further double bedrooms also boast fitted wardrobes, fourth double bedroom and a modern five piece family bathroom with bath, shower cubicle and twin sinks.