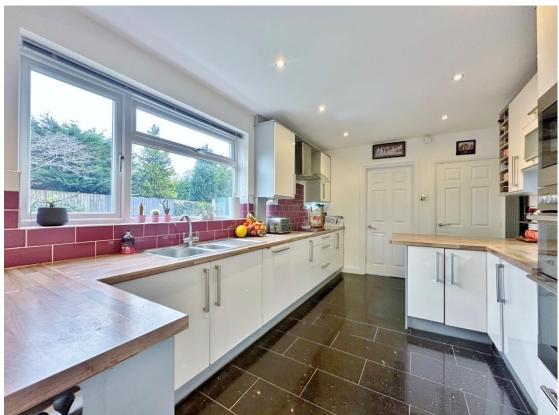

In brief you have a welcoming hallway with downstairs W.C. off. Spacious living room with feature fireplace and bi-folding doors opening to to a decked front terrace. Lounge with a second set of bi-folding doors to the front garden and double doors opening to a dining room which in turn opening to a magnificent fitted kitchen complete with integrated appliances and boot room/utility off. To the first floor you have a landing with storage, large master bedroom with walk in wardrobe, built in wardrobes and en suite shower room. Two further double bedrooms also boast fitted wardrobes, fourth double bedroom and a modern five piece family bathroom with bath, shower cubicle and twin sinks.