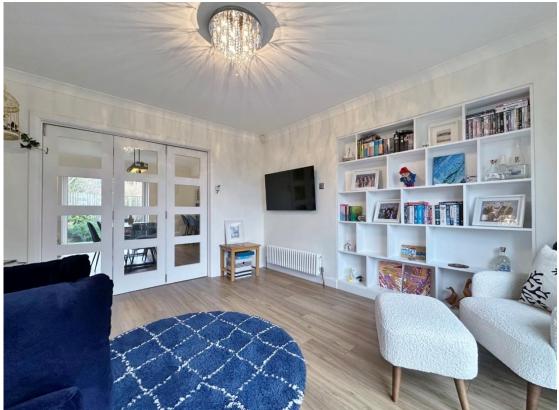

In brief you have a welcoming hallway with downstairs W.C. off. Spacious living room with feature fireplace and bi-folding doors opening to to a decked front terrace. Lounge with a second set of bi-folding doors to the front garden and double doors opening to a dining room which in turn opening to a magnificent fitted kitchen complete with integrated appliances and boot room/utility off. To the first floor you have a landing with storage, large master bedroom with walk in wardrobe, built in wardrobes and en suite shower room. Two further double bedrooms also boast fitted wardrobes, fourth double bedroom and a modern five piece family bathroom with bath, shower cubicle and twin sinks.