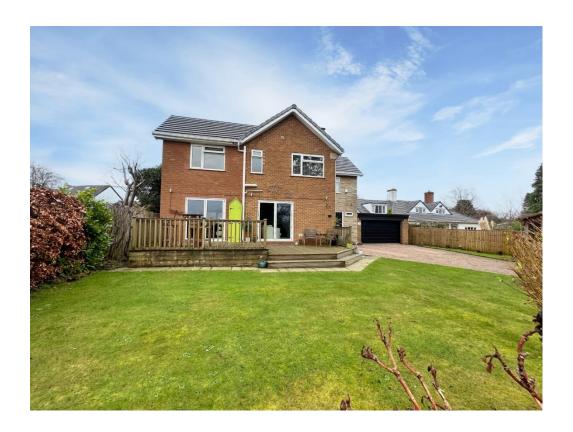

Gated access opens to ample off road parking leading to a double garage and the attractive property frontage. The front garden has been landscaped to fully encapsulate the superb views with raised decked terrace and sweeping lawn with mature hedged boundary providing privacy. The rear garden is generous in size with artificial lawn with large patio area.