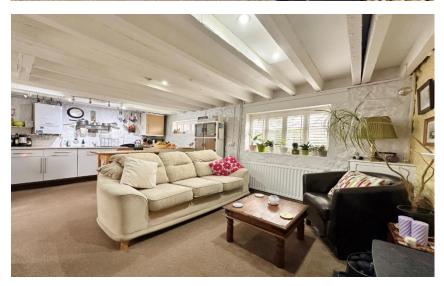

### Description

Set on a private road off Village Road in the highly sought after area of Bebington, Move Residential are delighted to showcase with no onward chain this charming one double bedroom detached cottage. Beautifully presented throughout retaining lovely character features including exposed beams, brick walls and wood burning fireplace. In brief you have an open plan living kitchen diner with stairs rising to the first floor with a double bedroom with vaulted ceiling, walk in wardrobe and three piece en suite bathroom. Externally you have off road parking and a large garden with outdoor lighting. Situated within walking distance to local amenities and transport links a closer inspection is strongly recommended to appreciate this superb home in full.