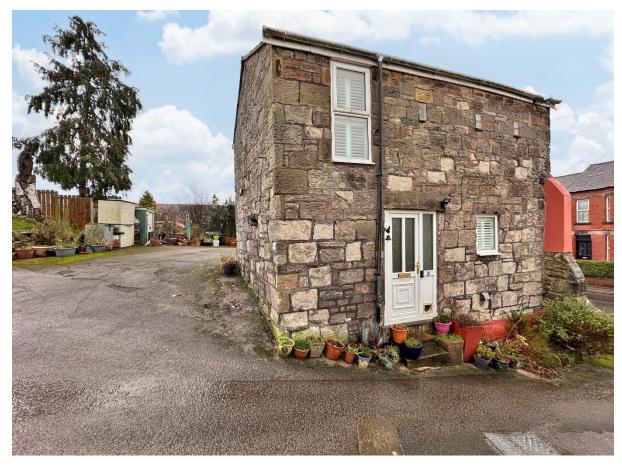

# Village Road, Bebington, Wirral CH63 8PT

- Charming One Double Bedroom Detached Cottage
- Well Maintained Throughout with Lovely Character Features
- Double Bedroom, Walk in Wardrobe and En Suite Bathroom
- Off Road Parking and Rear Garden with Outdoor Lighting
- Located on a Private Road in the Sought After Bebington Area
- Open Plan Living Kitchen Diner with Wood Burning Fireplace
- Within Walking Distance to Amenities and Transport Links
- Closer Inspection Advised to Appreciate this Home in Full

### Description

Set on a private road off Village Road in the highly sought after area of Bebington, Move Residential are delighted to showcase with no onward chain this charming one double bedroom detached cottage. Beautifully presented throughout retaining lovely character features including exposed beams, brick walls and wood burning fireplace. In brief you have an open plan living kitchen diner with stairs rising to the first floor with a double bedroom with vaulted ceiling, walk in wardrobe and three piece en suite bathroom. Externally you have off road parking and a large garden with outdoor lighting. Situated within walking distance to local amenities and transport links a closer inspection is strongly recommended to appreciate this superb home in full.