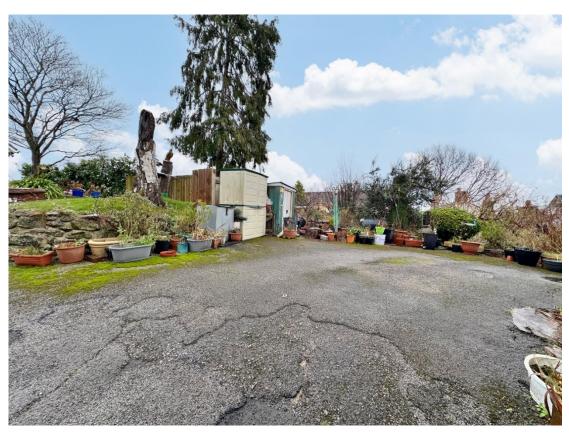

### Description

Set on a private road off Village Road in the highly sought after area of Bebington, Move Residential are delighted to showcase with no onward chain this charming one double bedroom detached cottage. Beautifully presented throughout retaining lovely character features including exposed beams, brick walls and wood burning fireplace. In brief you have an open plan living kitchen diner with stairs rising to the first floor with a double bedroom with vaulted ceiling, walk in wardrobe and three piece en suite bathroom. Externally you have off road parking and a large garden with outdoor lighting. Situated within walking distance to local amenities and transport links a closer inspection is strongly recommended to appreciate this superb home in full.