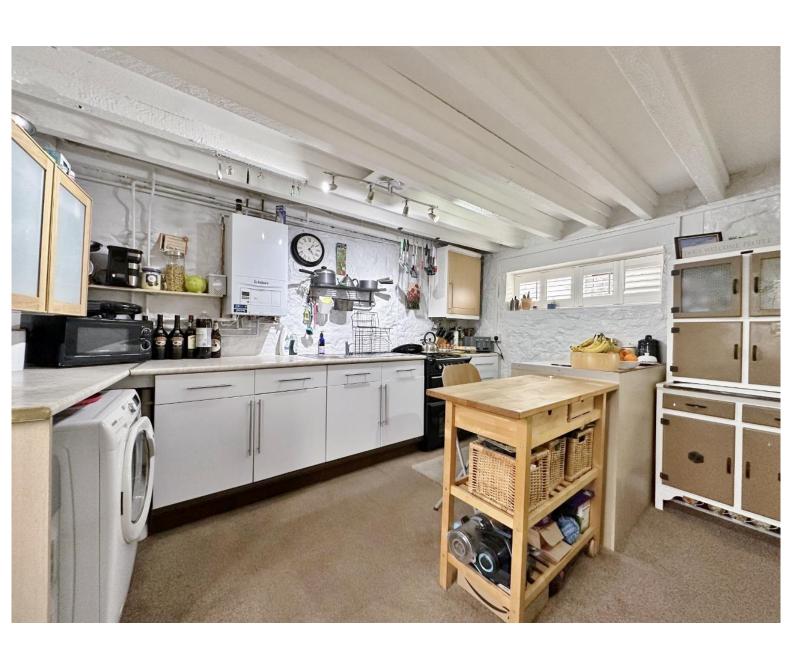

### Description

Set on a private road off Village Road in the highly sought after area of Bebington, Move Residential are delighted to showcase with no onward chain this charming one double bedroom detached cottage. Beautifully presented throughout retaining lovely character features including exposed beams, brick walls and wood burning fireplace. In brief you have an open plan living kitchen diner with stairs rising to the first floor with a double bedroom with vaulted ceiling, walk in wardrobe and three piece en suite bathroom. Externally you have off road parking and a large garden with outdoor lighting. Situated within walking distance to local amenities and transport links a closer inspection is strongly recommended to appreciate this superb home in full.