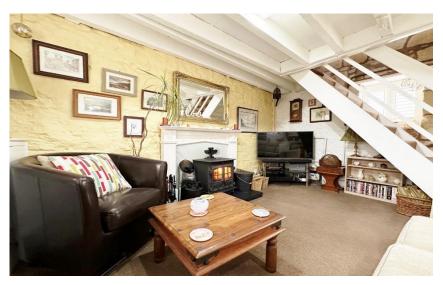

### Description

Set on a private road off Village Road in the highly sought after area of Bebington, Move Residential are delighted to showcase with no onward chain this charming one double bedroom detached cottage. Beautifully presented throughout retaining lovely character features including exposed beams, brick walls and wood burning fireplace. In brief you have an open plan living kitchen diner with stairs rising to the first floor with a double bedroom with vaulted ceiling, walk in wardrobe and three piece en suite bathroom. Externally you have off road parking and a large garden with outdoor lighting. Situated within walking distance to local amenities and transport links a closer inspection is strongly recommended to appreciate this superb home in full.