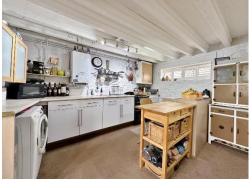

### Description

Set on a private road off Village Road in the highly sought after area of Bebington, Move Residential are delighted to showcase with no onward chain this charming one double bedroom detached cottage. Beautifully presented throughout retaining lovely character features including exposed beams, brick walls and wood burning fireplace. In brief you have an open plan living kitchen diner with stairs rising to the first floor with a double bedroom with vaulted ceiling, walk in wardrobe and three piece en suite bathroom. Externally you have off road parking and a large garden with outdoor lighting. Situated within walking distance to local amenities and transport links a closer inspection is strongly recommended to appreciate this superb home in full.