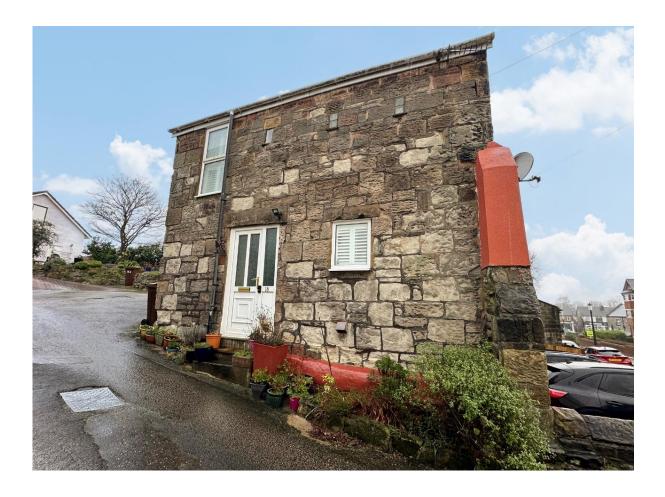

# Village Road, Bebington, Wirral CH63 8PT

- Charming One Double Bedroom Detached Cottage
- Well Maintained Throughout with Lovely Character Features
- Double Bedroom, Walk in Wardrobe and En Suite Bathroom
- Off Road Parking and Rear Garden with Outdoor Lighting
- Located on a Private Road in the Sought After Bebington Area
- Open Plan Living Kitchen Diner with Wood Burning Fireplace
- Within Walking Distance to Amenities and Transport Links
- Closer Inspection Advised to Appreciate this Home in Full

### Description

Set on a private road off Village Road in the highly sought after area of Bebington, Move Residential are delighted to showcase with no onward chain this charming one double bedroom detached cottage. Beautifully presented throughout retaining lovely character features including exposed beams, brick walls and wood burning fireplace. In brief you have an open plan living kitchen diner with stairs rising to the first floor with a double bedroom with vaulted ceiling, walk in wardrobe and three piece en suite bathroom. Externally you have off road parking and a large garden with outdoor lighting. Situated within walking distance to local amenities and transport links a closer inspection is strongly recommended to appreciate this superb home in full.