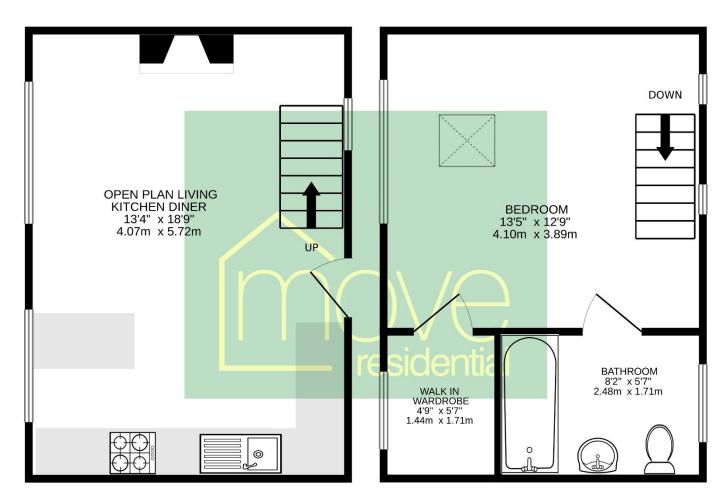

GROUND FLOOR 1ST FLOOR

#### TOTAL FLOOR AREA: 510 sq.ft. (47.4 sq.m.) approx.

Whilst every attempt has been made to ensure the accuracy of the floorplan contained here, measurements of doors, windows, rooms and any other items are approximate and no responsibility is taken for any error, omission or mis-statement. This plan is for illustrative purposes only and should be used as such by any prospective purchaser. The services, systems and appliances shown have not been tested and no guarantee as to their operability or efficiency can be given.