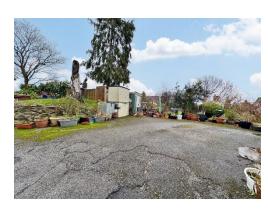

# Village Road, Bebington, Wirral CH63 8PT

- Charming One Double Bedroom Detached Cottage
- Well Maintained Throughout with Lovely Character Features
- Double Bedroom, Walk in Wardrobe and En Suite Bathroom
- Off Road Parking and Rear Garden with Outdoor Lighting
- Located on a Private Road in the Sought After Bebington Area
- Open Plan Living Kitchen Diner with Wood Burning Fireplace
- Within Walking Distance to Amenities and Transport Links
- Closer Inspection Advised to Appreciate this Home in Full

### Description

Set on a private road off Village Road in the highly sought after area of Bebington, Move Residential are delighted to showcase with no onward chain this charming one double bedroom detached cottage. Beautifully presented throughout retaining lovely character features including exposed beams, brick walls and wood burning fireplace. In brief you have an open plan living kitchen diner with stairs rising to the first floor with a double bedroom with vaulted ceiling, walk in wardrobe and three piece en suite bathroom. Externally you have off road parking and a large garden with outdoor lighting. Situated within walking distance to local amenities and transport links a closer inspection is strongly recommended to appreciate this superb home in full.