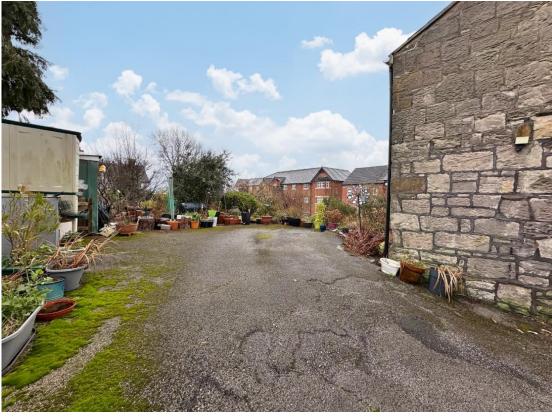

### Description

Set on a private road off Village Road in the highly sought after area of Bebington, Move Residential are delighted to showcase with no onward chain this charming one double bedroom detached cottage. Beautifully presented throughout retaining lovely character features including exposed beams, brick walls and wood burning fireplace. In brief you have an open plan living kitchen diner with stairs rising to the first floor with a double bedroom with vaulted ceiling, walk in wardrobe and three piece en suite bathroom. Externally you have off road parking and a large garden with outdoor lighting. Situated within walking distance to local amenities and transport links a closer inspection is strongly recommended to appreciate this superb home in full.