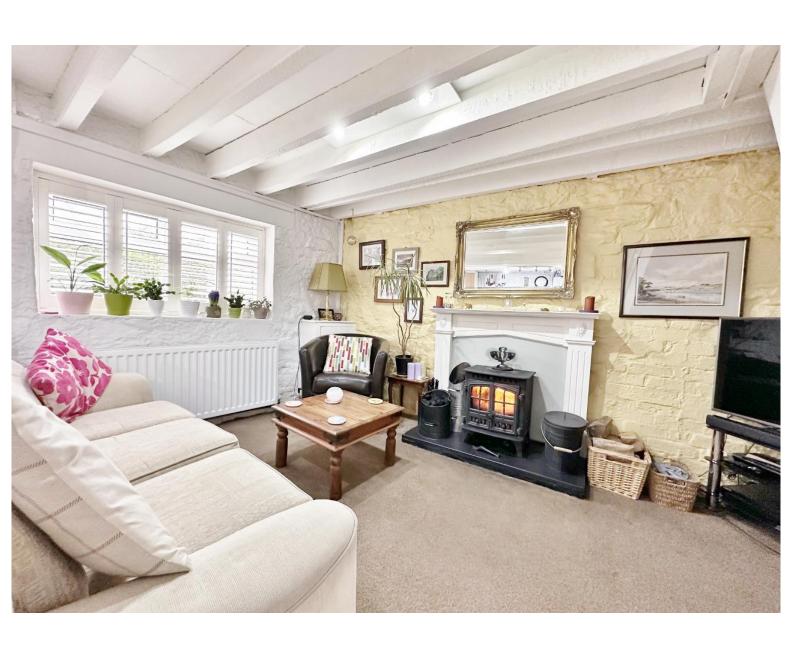

### Description

Set on a private road off Village Road in the highly sought after area of Bebington, Move Residential are delighted to showcase with no onward chain this charming one double bedroom detached cottage. Beautifully presented throughout retaining lovely character features including exposed beams, brick walls and wood burning fireplace. In brief you have an open plan living kitchen diner with stairs rising to the first floor with a double bedroom with vaulted ceiling, walk in wardrobe and three piece en suite bathroom. Externally you have off road parking and a large garden with outdoor lighting. Situated within walking distance to local amenities and transport links a closer inspection is strongly recommended to appreciate this superb home in full.