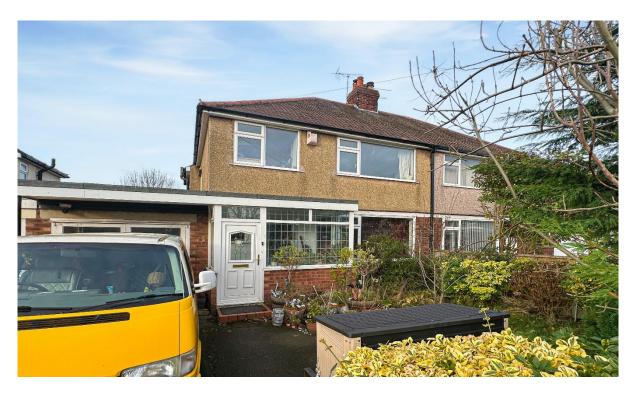

# Greenway, Greasby, Wirral, CH49 2NN

- Three Bedroom Semi Detached Property
- Generous & Well-Maintained Throughout
- Second Reception Room & Fitted Kitchen
- Deluxe Three-Piece Family Bathroom Suite
- Located in the Favoured Area of Greasby
- Entrance Hall & Welcoming Family Lounge
- Two Double Bedrooms & Spacious Single
- Garden, Off-Road Parking & Garage/Utility

## **Description**

Move Residential are thrilled to introduce to the sales market this delightful three bedroom semi detached property located on Greenway in the popular area of Greasby. Boasting generously proportioned and well-presented accommodation throughout, this promises to make a fantastic future home for growing families. Following through the entrance hall, you are led into a spacious family lounge which is awash with natural light and enjoys plush carpeting, presenting a welcoming space to relax and unwind. This is followed by a second substantial reception room with French doors providing views and access out to the rear garden, offering a charming space for enjoying family mealtimes. The sizable kitchen is complete with a range of fitted base and wall units and plentiful surface space, providing access into the exceptionally large garage complete with a utility area. Continuing up to the first floor you will find two generously sized double bedrooms and a well-proportioned single room, each well-maintained and receiving plenty of daylight. Adding the finishing touch to the interior of this lovely home is a deluxe three-piece family bathroom suite which boasts a vintage charm. Externally, the property further benefits from a rear garden offering a fantastic outdoor space for the whole household to enjoy, consisting of a lawn and patio area. To the front, a driveway provides ample off-road parking.