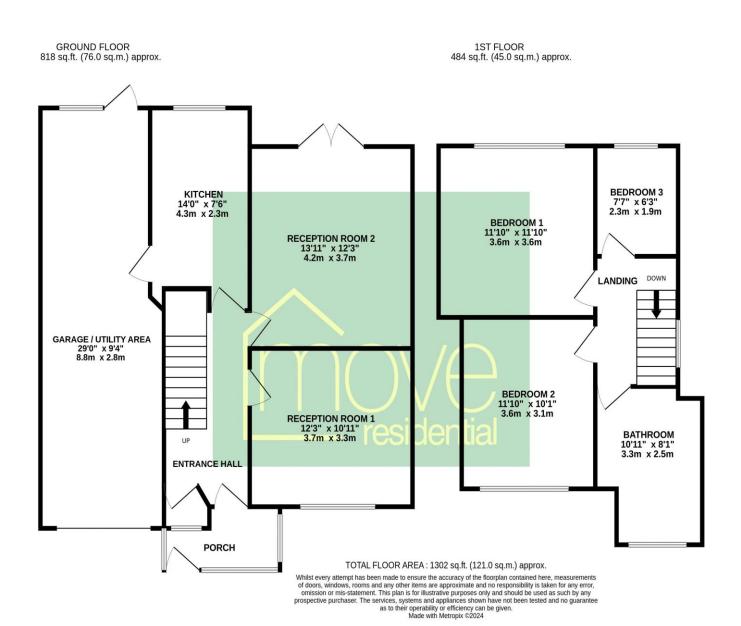

shing touch to the interior of this lovely home is a deluxe three-piece family bathroom suite which boasts a vintage charm. Externally, the property further benefits from a rear garden offering a fantastic outdoor space for the whole household to enjoy, consisting of a lawn and patio area. To the front, a driveway provides ample off-road parking.

### **EPC Summary**

Awaiting Image.

#### Additional Information

These particulars are thought to be materially correct though their accuracy is not guaranteed and they do not form part of any contract. All measurements are approximate and we have not tested any fitted appliances, electrical or plumbing installation or central heating systems. Floor plans are for illustration purposes only and their accuracy is not guaranteed.

### Floor Plan