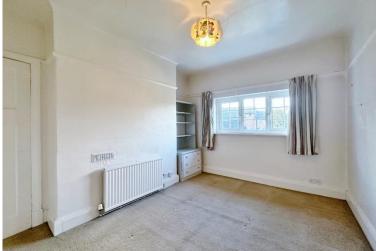

In brief you have a welcoming hallway with downstairs W.C. Well proportioned lounge with feature fireplace, bay window and exposed beamed ceiling. Dining room opening to a conservatory with a delightful outlook over the rear garden. Completing this level you have a large well fitted kitchen with exposed brick wall, beamed ceiling and useful storage room off which could be adapted into a utility room. To the first floor you have three sizeable double bedrooms, the master with en suite shower room, fourth bedroom/storage room and a four piece family bathroom.