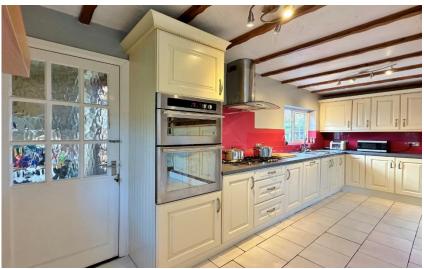

In brief you have a welcoming hallway with downstairs W.C. Well proportioned lounge with feature fireplace, bay window and exposed beamed ceiling. Dining room opening to a conservatory with a delightful outlook over the rear garden. Completing this level you have a large well fitted kitchen with exposed brick wall, beamed ceiling and useful storage room off which could be adapted into a utility room. To the first floor you have three sizeable double bedrooms, the master with en suite shower room, fourth bedroom/storage room and a four piece family bathroom.