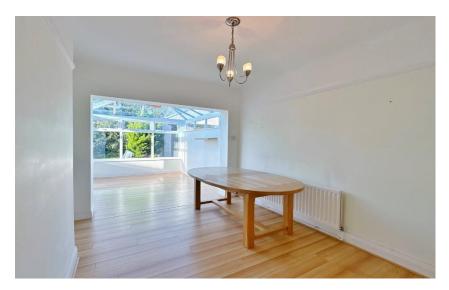

In brief you have a welcoming hallway with downstairs W.C. Well proportioned lounge with feature fireplace, bay window and exposed beamed ceiling. Dining room opening to a conservatory with a delightful outlook over the rear garden. Completing this level you have a large well fitted kitchen with exposed brick wall, beamed ceiling and useful storage room off which could be adapted into a utility room. To the first floor you have three sizeable double bedrooms, the master with en suite shower room, fourth bedroom/storage room and a four piece family bathroom.