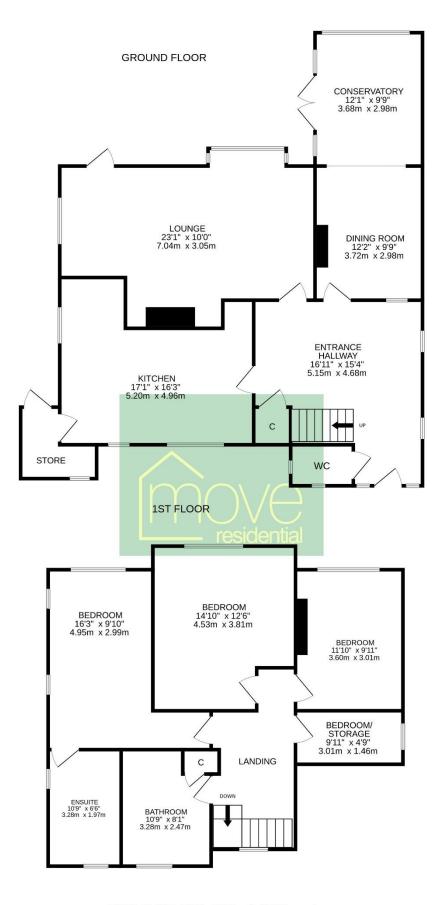

### TOTAL FLOOR AREA : 1939sq.ft. (180.1 sq.m.) approx.

Whilst every attempt has been made to ensure the accuracy of the floorplan contained here, measurements of doors, windows, rooms and any other items are approximate and no responsibility is taken for any error, omission or mis-statement. This plan is for illustrative purposes only and should be used as such by any prospective purchaser. The services, systems and appliances shown have not been tested and no guarantee as to their operability or efficiency can be given. Made with Metropix ©2024

In brief you have a welcoming hallway with downstairs W.C. Well proportioned lounge with feature fireplace, bay window and exposed beamed ceiling. Dining room opening to a conservatory with a delightful outlook over the rear garden. Completing this level you have a large well fitted kitchen with exposed brick wall, beamed ceiling and useful storage room off which could be adapted into a utility room. To the first floor you have three sizeable double bedrooms, the master with en suite shower room, fourth bedroom/storage room and a four piece family bathroom.