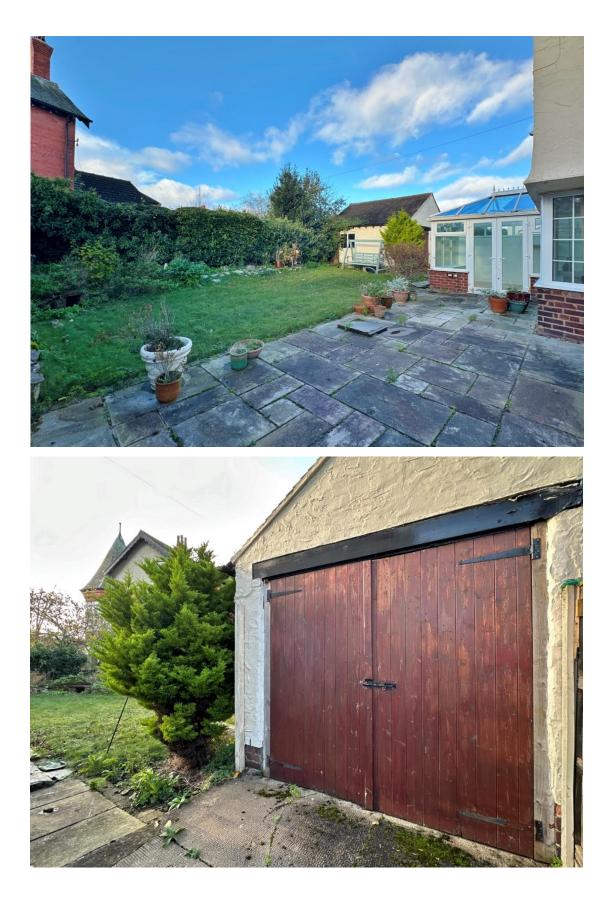

Externally you have off road parking, garage and an enclosed rear garden with patio and lawned areas enjoying a sunny aspect. Meols is a highly coveted area with excellent amenities, transport links and schools for all age groups in the vicinity.