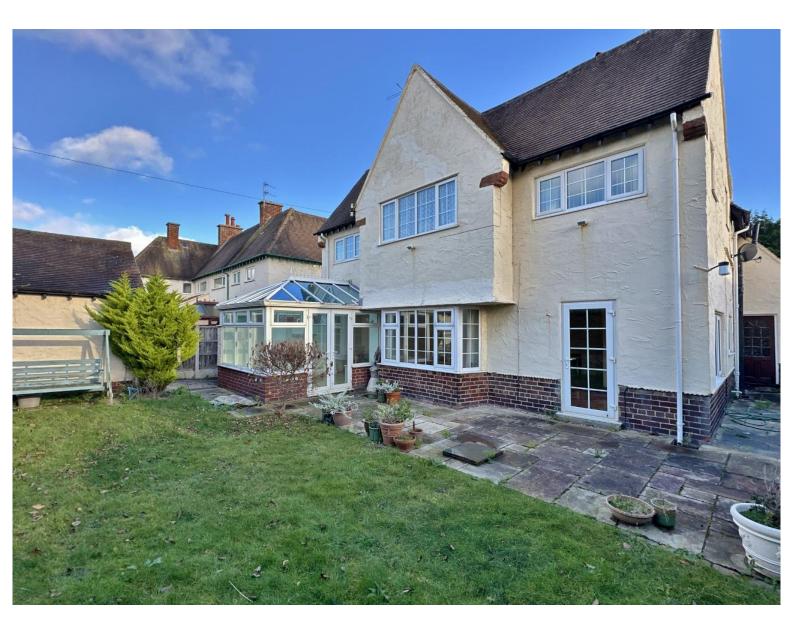

# Description

Impressive and spacious three/four bedroom detached family home is offered to the sales market with no onward chain by Move Residential. Spanning a little under 2,000 square foot of family living accommodation which is in need of a scheme of modernisation, a closer inspection is strongly advised to appreciate this properties full potential.

In brief you have a welcoming hallway with downstairs W.C. Well proportioned lounge with feature fireplace, bay window and exposed beamed ceiling. Dining room opening to a conservatory with a delightful outlook over the rear garden. Completing this level you have a large well fitted kitchen with exposed brick wall, beamed ceiling and useful storage room off which could be adapted into a utility room. To the first floor you have three sizeable double bedrooms, the master with en suite shower room, fourth bedroom/storage room and a four piece family bathroom.

Externally you have off road parking, garage and an enclosed rear garden with patio and lawned areas enjoying a sunny aspect. Meols is a highly coveted area with excellent amenities, transport links and schools for all age groups in the vicinity.