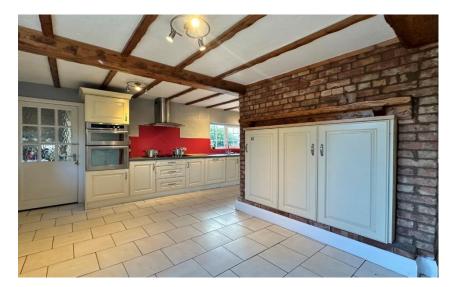

In brief you have a welcoming hallway with downstairs W.C. Well proportioned lounge with feature fireplace, bay window and exposed beamed ceiling. Dining room opening to a conservatory with a delightful outlook over the rear garden. Completing this level you have a large well fitted kitchen with exposed brick wall, beamed ceiling and useful storage room off which could be adapted into a utility room. To the first floor you have three sizeable double bedrooms, the master with en suite shower room, fourth bedroom/storage room and a four piece family bathroom.