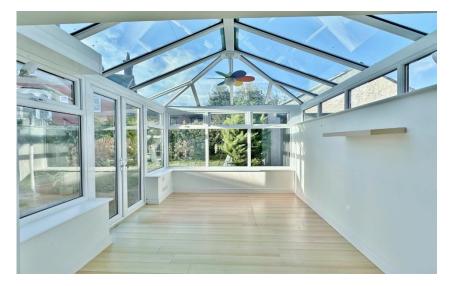

In brief you have a welcoming hallway with downstairs W.C. Well proportioned lounge with feature fireplace, bay window and exposed beamed ceiling. Dining room opening to a conservatory with a delightful outlook over the rear garden. Completing this level you have a large well fitted kitchen with exposed brick wall, beamed ceiling and useful storage room off which could be adapted into a utility room. To the first floor you have three sizeable double bedrooms, the master with en suite shower room, fourth bedroom/storage room and a four piece family bathroom.