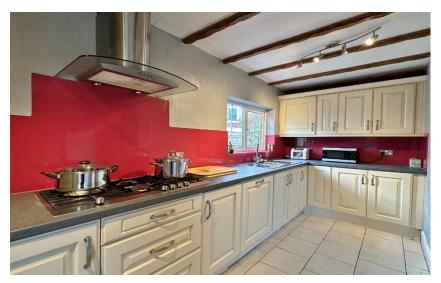

In brief you have a welcoming hallway with downstairs W.C. Well proportioned lounge with feature fireplace, bay window and exposed beamed ceiling. Dining room opening to a conservatory with a delightful outlook over the rear garden. Completing this level you have a large well fitted kitchen with exposed brick wall, beamed ceiling and useful storage room off which could be adapted into a utility room. To the first floor you have three sizeable double bedrooms, the master with en suite shower room, fourth bedroom/storage room and a four piece family bathroom.