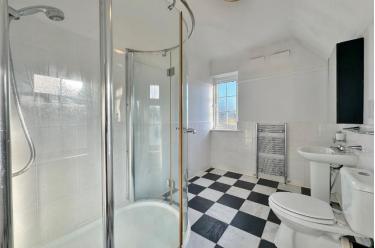

In brief you have a welcoming hallway with downstairs W.C. Well proportioned lounge with feature fireplace, bay window and exposed beamed ceiling. Dining room opening to a conservatory with a delightful outlook over the rear garden. Completing this level you have a large well fitted kitchen with exposed brick wall, beamed ceiling and useful storage room off which could be adapted into a utility room. To the first floor you have three sizeable double bedrooms, the master with en suite shower room, fourth bedroom/storage room and a four piece family bathroom.