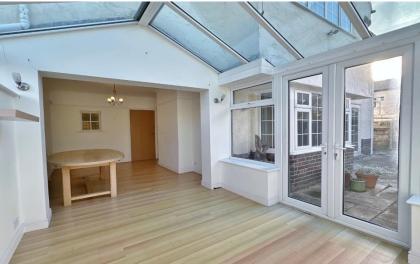

In brief you have a welcoming hallway with downstairs W.C. Well proportioned lounge with feature fireplace, bay window and exposed beamed ceiling. Dining room opening to a conservatory with a delightful outlook over the rear garden. Completing this level you have a large well fitted kitchen with exposed brick wall, beamed ceiling and useful storage room off which could be adapted into a utility room. To the first floor you have three sizeable double bedrooms, the master with en suite shower room, fourth bedroom/storage room and a four piece family bathroom.