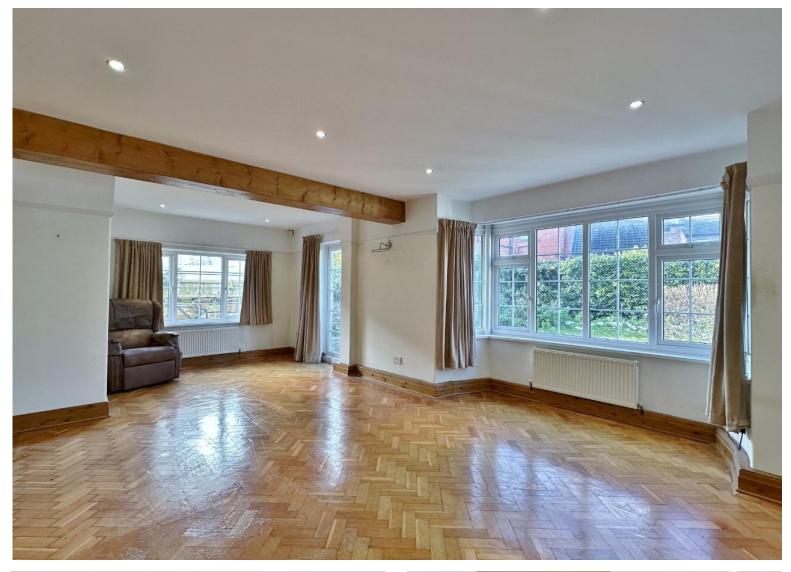

In brief you have a welcoming hallway with downstairs W.C. Well proportioned lounge with feature fireplace, bay window and exposed beamed ceiling. Dining room opening to a conservatory with a delightful outlook over the rear garden. Completing this level you have a large well fitted kitchen with exposed brick wall, beamed ceiling and useful storage room off which could be adapted into a utility room. To the first floor you have three sizeable double bedrooms, the master with en suite shower room, fourth bedroom/storage room and a four piece family bathroom.