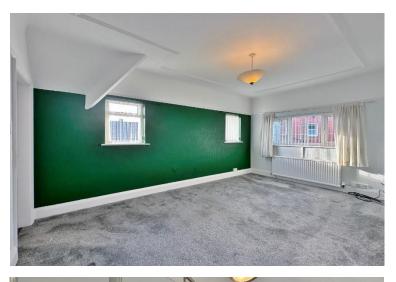

In brief you have a welcoming hallway with downstairs W.C. Well proportioned lounge with feature fireplace, bay window and exposed beamed ceiling. Dining room opening to a conservatory with a delightful outlook over the rear garden. Completing this level you have a large well fitted kitchen with exposed brick wall, beamed ceiling and useful storage room off which could be adapted into a utility room. To the first floor you have three sizeable double bedrooms, the master with en suite shower room, fourth bedroom/storage room and a four piece family bathroom.