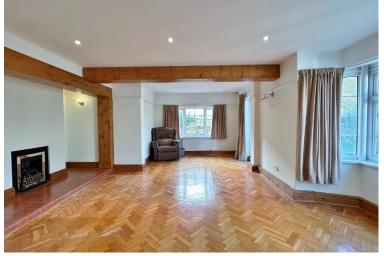

In brief you have a welcoming hallway with downstairs W.C. Well proportioned lounge with feature fireplace, bay window and exposed beamed ceiling. Dining room opening to a conservatory with a delightful outlook over the rear garden. Completing this level you have a large well fitted kitchen with exposed brick wall, beamed ceiling and useful storage room off which could be adapted into a utility room. To the first floor you have three sizeable double bedrooms, the master with en suite shower room, fourth bedroom/storage room and a four piece family bathroom.