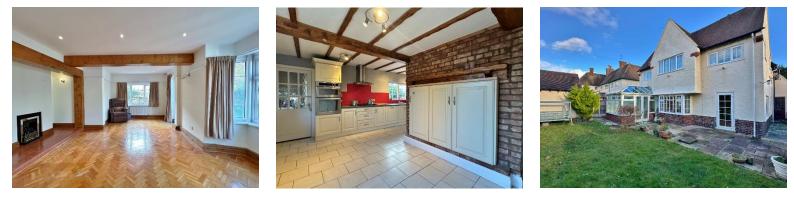

In brief you have a welcoming hallway with downstairs W.C. Well proportioned lounge with feature fireplace, bay window and exposed beamed ceiling. Dining room opening to a conservatory with a delightful outlook over the rear garden. Completing this level you have a large well fitted kitchen with exposed brick wall, beamed ceiling and useful storage room off which could be adapted into a utility room. To the first floor you have three sizeable double bedrooms, the master with en suite shower room, fourth bedroom/storage room and a four piece family bathroom.

Externally you have off road parking, garage and an enclosed rear garden with patio and lawned areas enjoying a sunny aspect. Meols is a highly coveted area with excellent amenities, transport links and schools for all age groups in the vicinity.