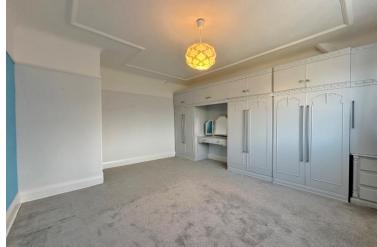

In brief you have a welcoming hallway with downstairs W.C. Well proportioned lounge with feature fireplace, bay window and exposed beamed ceiling. Dining room opening to a conservatory with a delightful outlook over the rear garden. Completing this level you have a large well fitted kitchen with exposed brick wall, beamed ceiling and useful storage room off which could be adapted into a utility room. To the first floor you have three sizeable double bedrooms, the master with en suite shower room, fourth bedroom/storage room and a four piece family bathroom.