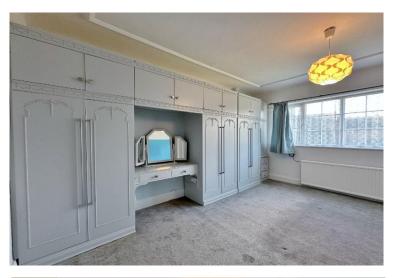

In brief you have a welcoming hallway with downstairs W.C. Well proportioned lounge with feature fireplace, bay window and exposed beamed ceiling. Dining room opening to a conservatory with a delightful outlook over the rear garden. Completing this level you have a large well fitted kitchen with exposed brick wall, beamed ceiling and useful storage room off which could be adapted into a utility room. To the first floor you have three sizeable double bedrooms, the master with en suite shower room, fourth bedroom/storage room and a four piece family bathroom.