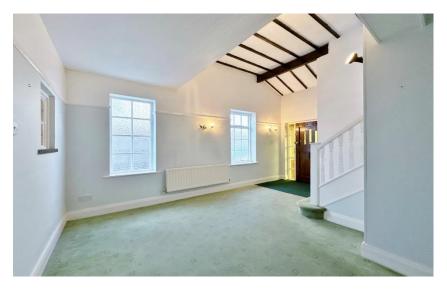

In brief you have a welcoming hallway with downstairs W.C. Well proportioned lounge with feature fireplace, bay window and exposed beamed ceiling. Dining room opening to a conservatory with a delightful outlook over the rear garden. Completing this level you have a large well fitted kitchen with exposed brick wall, beamed ceiling and useful storage room off which could be adapted into a utility room. To the first floor you have three sizeable double bedrooms, the master with en suite shower room, fourth bedroom/storage room and a four piece family bathroom.