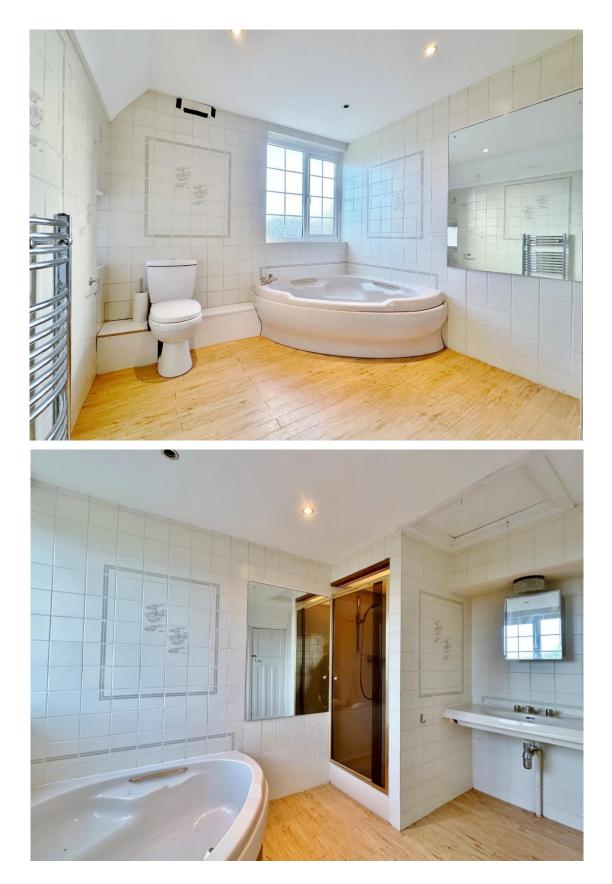

In brief you have a welcoming hallway with downstairs W.C. Well proportioned lounge with feature fireplace, bay window and exposed beamed ceiling. Dining room opening to a conservatory with a delightful outlook over the rear garden. Completing this level you have a large well fitted kitchen with exposed brick wall, beamed ceiling and useful storage room off which could be adapted into a utility room. To the first floor you have three sizeable double bedrooms, the master with en suite shower room, fourth bedroom/storage room and a four piece family bathroom.