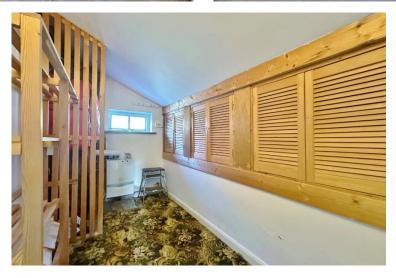

In brief you have a welcoming hallway with downstairs W.C. Well proportioned lounge with feature fireplace, bay window and exposed beamed ceiling. Dining room opening to a conservatory with a delightful outlook over the rear garden. Completing this level you have a large well fitted kitchen with exposed brick wall, beamed ceiling and useful storage room off which could be adapted into a utility room. To the first floor you have three sizeable double bedrooms, the master with en suite shower room, fourth bedroom/storage room and a four piece family bathroom.