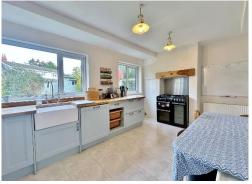

In brief you have a welcoming hallway, three sizeable reception rooms which include a bay fronted lounge with feature fireplace, rear dining room with door to the delightful rear garden and a large play room. Well fitted breakfast kitchen and a utility room with W.C complete the ground floor. To the first floor you have two double bedrooms, good sized third bedroom and a modern three piece bathroom suite. Set back from the road with ample off road parking and front lawn. To the rear you have a generous garden, mainly laid to lawn with patio areas and mature hedged boundary providing privacy.