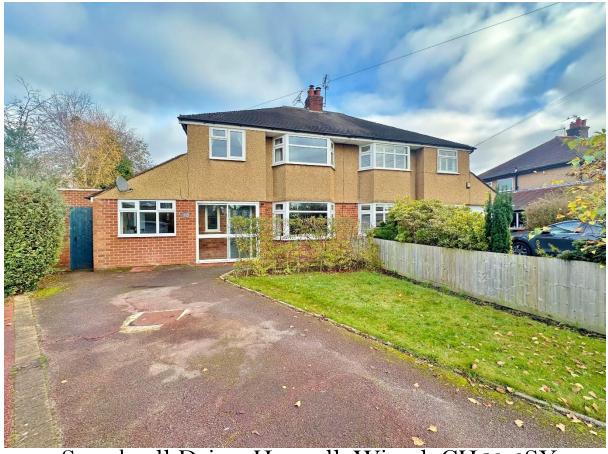

Speedwell Drive, Heswall, Wirral, CH60 2SY

- Extended and Updated Three Bedroom Semi Detached Home
- Hallway, Three Reception Rooms, Kitchen, Utility and W.C
- Set Back From the Road with Ample Parking and Front Lawn
- Prime Heswall Location Close to Amenities and Transport Links
- Well Appointed & Available For Sale With No Onward Chain
- Two Double Bedrooms, Third Bedroom and Family Bathroom
- Generous Enclosed Rear Garden with Patio and Lawned Areas
- Catchment Area for Excellent Schools Viewing Strongly Advised

## **Description**

Move Residential are delighted to offer for sale, with no onward chain, this extended three bedroom semi detached family residence occupying a generous sized plot in the prime location of Heswall. Offering superb family living accommodation spanning over 1400 square foot all appointed with a fresh and neutral décor.

In brief you have a welcoming hallway, three sizeable reception rooms which include a bay fronted lounge with feature fireplace, rear dining room with door to the delightful rear garden and a large play room. Well fitted breakfast kitchen and a utility room with W.C complete the ground floor. To the first floor you have two double bedrooms, good sized third bedroom and a modern three piece bathroom suite. Set back from the road with ample off road parking and front lawn. To the rear you have a generous garden, mainly laid to lawn with patio areas and mature hedged boundary providing privacy.