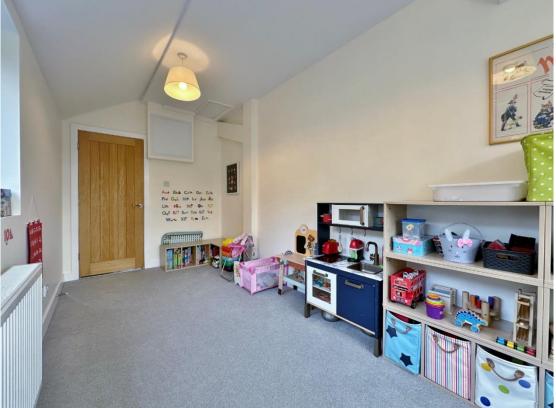

In brief you have a welcoming hallway, three sizeable reception rooms which include a bay fronted lounge with feature fireplace, rear dining room with door to the delightful rear garden and a large play room. Well fitted breakfast kitchen and a utility room with W.C complete the ground floor. To the first floor you have two double bedrooms, good sized third bedroom and a modern three piece bathroom suite. Set back from the road with ample off road parking and front lawn. To the rear you have a generous garden, mainly laid to lawn with patio areas and mature hedged boundary providing privacy.