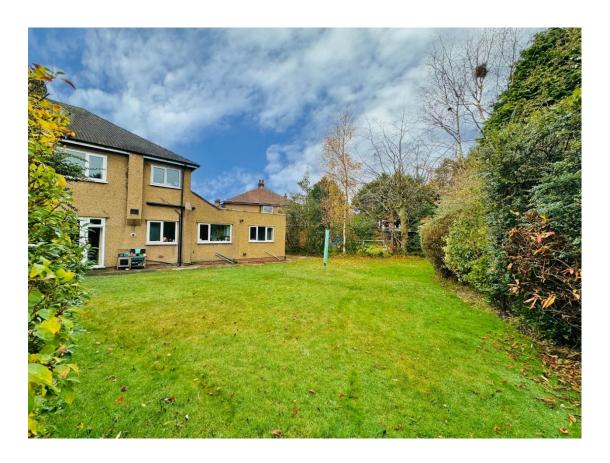

In brief you have a welcoming hallway, three sizeable reception rooms which include a bay fronted lounge with feature fireplace, rear dining room with door to the delightful rear garden and a large play room. Well fitted breakfast kitchen and a utility room with W.C complete the ground floor. To the first floor you have two double bedrooms, good sized third bedroom and a modern three piece bathroom suite. Set back from the road with ample off road parking and front lawn. To the rear you have a generous garden, mainly laid to lawn with patio areas and mature hedged boundary providing privacy.