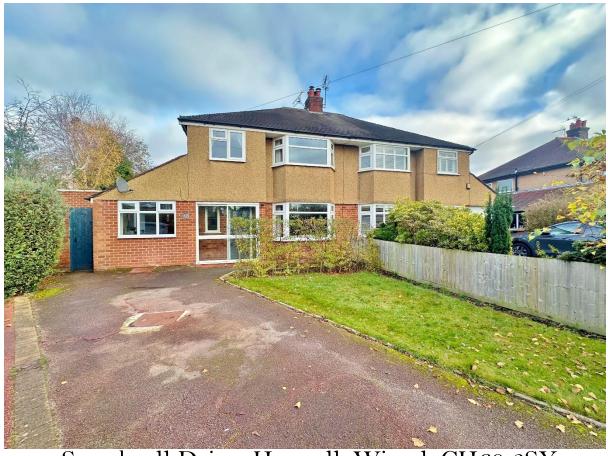

Speedwell Drive, Heswall, Wirral, CH60 2SY

- Extended and Updated Three Bedroom Semi Detached Home
- Hallway, Three Reception Rooms, Kitchen, Utility and W.C
- Set Back From the Road with Ample Parking and Front Lawn
- Prime Heswall Location Close to Amenities and Transport Links
- Well Appointed and Presented Family Living Accommodation
- Two Double Bedrooms, Third Bedroom and Family Bathroom
- Generous Enclosed Rear Garden with Patio and Lawned Areas
- Catchment Area for Excellent Schools Viewing Strongly Advised

## **Description**

Move Residential are delighted to showcase this extended three bedroom semi detached family residence occupying a generous sized plot in the prime location of Heswall. Offering superb family living accommodation spanning over 1400 square foot all appointed with a fresh and neutral décor.

In brief you have a welcoming hallway, three sizeable reception rooms which include a bay fronted lounge with feature fireplace, rear dining room with door to the delightful rear garden and a large play room. Well fitted breakfast kitchen and a utility room with W.C complete the ground floor. To the first floor you have two double bedrooms, good sized third bedroom and a modern three piece bathroom suite. Set back from the road with ample off road parking and front lawn. To the rear you have a generous garden, mainly laid to lawn with patio areas and mature hedged boundary providing privacy.