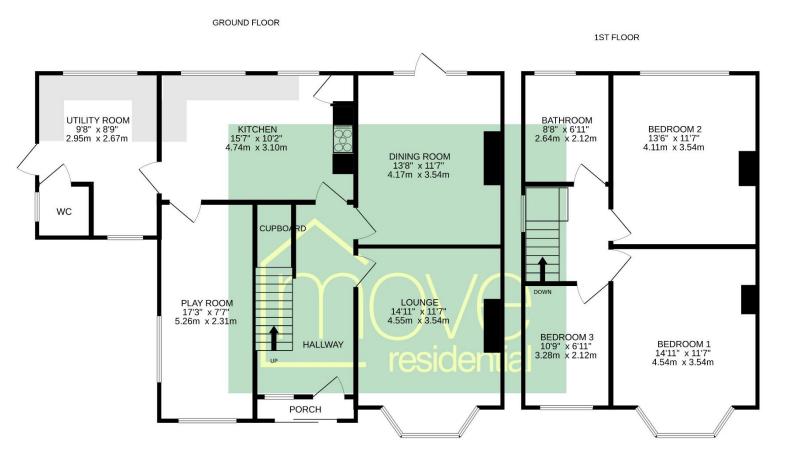

## Floor Plan

TOTAL FLOOR AREA : 1437sq.ft. (133.5 sq.m.) approx.

Whilst every attempt has been made to ensure the accuracy of the floorplan contained here, measurements of doors, windows, rooms and any other items are approximate and no responsibility is taken for any error, omission or mis-statement. This plan is for illustrative purposes only and should be used as such by any prospective purchaser. The services, systems and appliances shown have not been tested and no guarantee as to their operability or efficiency can be given.

Made with Metropix ©2024