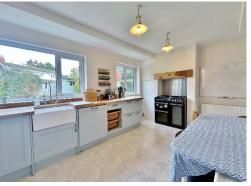

In brief you have a welcoming hallway, three sizeable reception rooms which include a bay fronted lounge with feature fireplace, rear dining room with door to the delightful rear garden and a large play room. Well fitted breakfast kitchen and a utility room with W.C complete the ground floor. To the first floor you have two double bedrooms, good sized third bedroom and a modern three piece bathroom suite. Set back from the road with ample off road parking and front lawn. To the rear you have a generous garden, mainly laid to lawn with patio areas and mature hedged boundary providing privacy.