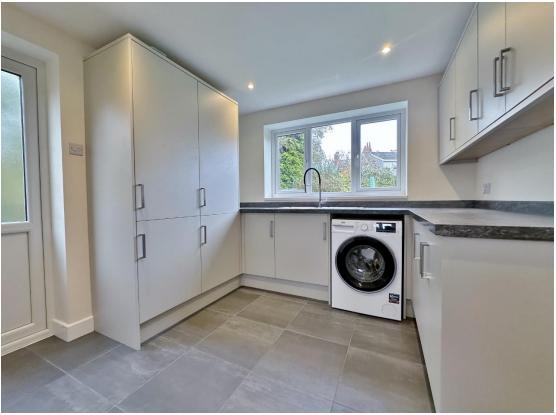

In brief you have a welcoming hallway, three sizeable reception rooms which include a bay fronted lounge with feature fireplace, rear dining room with door to the delightful rear garden and a large play room. Well fitted breakfast kitchen and a utility room with W.C complete the ground floor. To the first floor you have two double bedrooms, good sized third bedroom and a modern three piece bathroom suite. Set back from the road with ample off road parking and front lawn. To the rear you have a generous garden, mainly laid to lawn with patio areas and mature hedged boundary providing privacy.