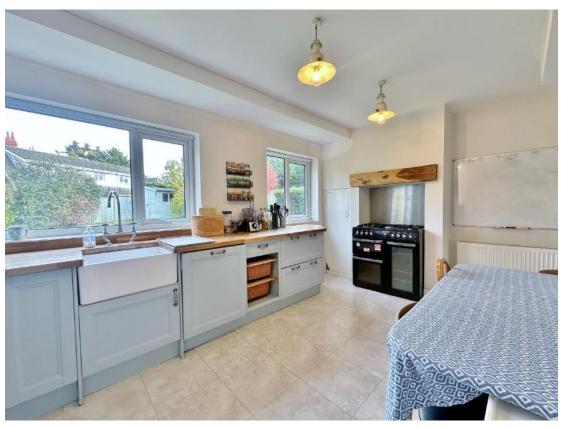

In brief you have a welcoming hallway, three sizeable reception rooms which include a bay fronted lounge with feature fireplace, rear dining room with door to the delightful rear garden and a large play room. Well fitted breakfast kitchen and a utility room with W.C complete the ground floor. To the first floor you have two double bedrooms, good sized third bedroom and a modern three piece bathroom suite. Set back from the road with ample off road parking and front lawn. To the rear you have a generous garden, mainly laid to lawn with patio areas and mature hedged boundary providing privacy.