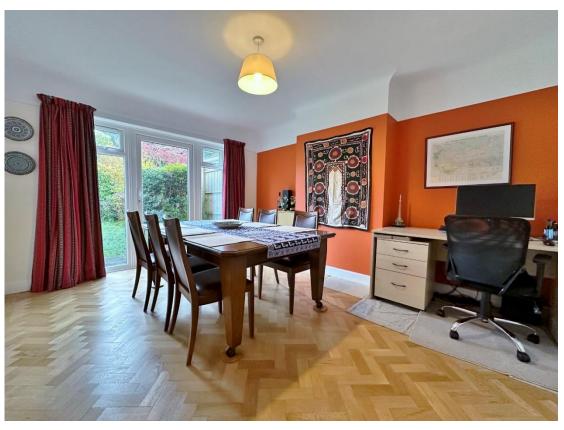

In brief you have a welcoming hallway, three sizeable reception rooms which include a bay fronted lounge with feature fireplace, rear dining room with door to the delightful rear garden and a large play room. Well fitted breakfast kitchen and a utility room with W.C complete the ground floor. To the first floor you have two double bedrooms, good sized third bedroom and a modern three piece bathroom suite. Set back from the road with ample off road parking and front lawn. To the rear you have a generous garden, mainly laid to lawn with patio areas and mature hedged boundary providing privacy.