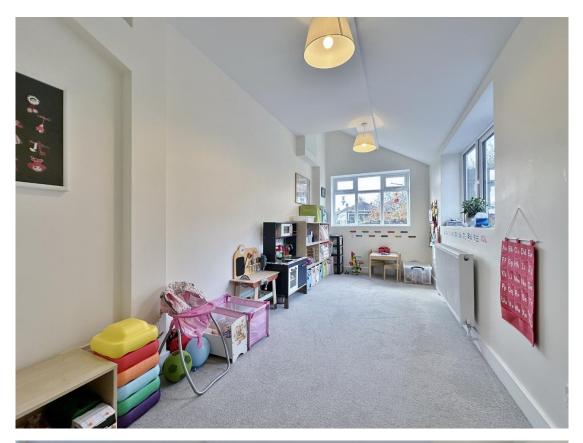

In brief you have a welcoming hallway, three sizeable reception rooms which include a bay fronted lounge with feature fireplace, rear dining room with door to the delightful rear garden and a large play room. Well fitted breakfast kitchen and a utility room with W.C complete the ground floor. To the first floor you have two double bedrooms, good sized third bedroom and a modern three piece bathroom suite. Set back from the road with ample off road parking and front lawn. To the rear you have a generous garden, mainly laid to lawn with patio areas and mature hedged boundary providing privacy.