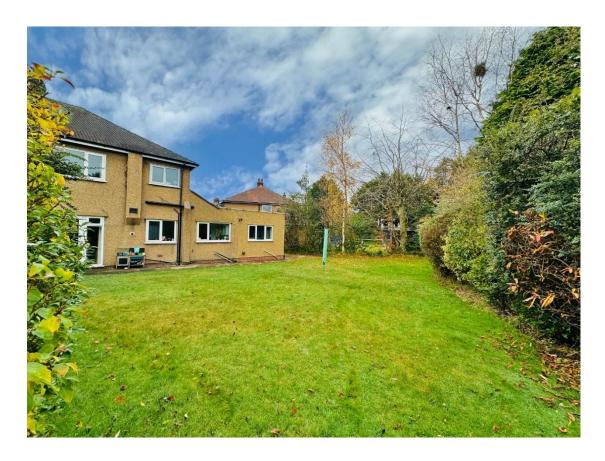

In brief you have a welcoming hallway, three sizeable reception rooms which include a bay fronted lounge with feature fireplace, rear dining room with door to the delightful rear garden and a large play room. Well fitted breakfast kitchen and a utility room with W.C complete the ground floor. To the first floor you have two double bedrooms, good sized third bedroom and a modern three piece bathroom suite. Set back from the road with ample off road parking and front lawn. To the rear you have a generous garden, mainly laid to lawn with patio areas and mature hedged boundary providing privacy.