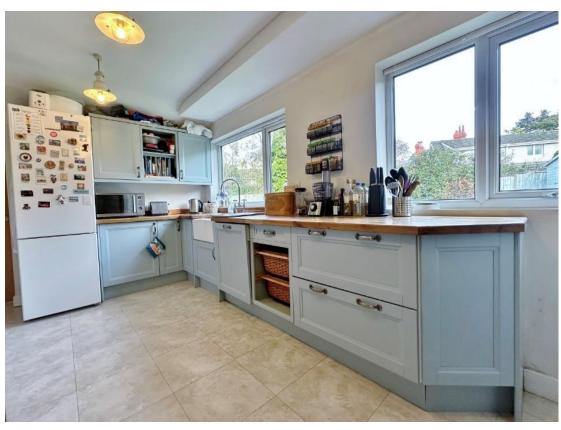

In brief you have a welcoming hallway, three sizeable reception rooms which include a bay fronted lounge with feature fireplace, rear dining room with door to the delightful rear garden and a large play room. Well fitted breakfast kitchen and a utility room with W.C complete the ground floor. To the first floor you have two double bedrooms, good sized third bedroom and a modern three piece bathroom suite. Set back from the road with ample off road parking and front lawn. To the rear you have a generous garden, mainly laid to lawn with patio areas and mature hedged boundary providing privacy.