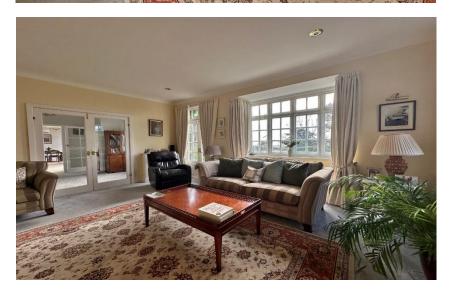

In brief you have a vestibule, entrance hallway, two sizeable and welcoming reception rooms both with feature bay windows. To the rear you have a high quality fitted breakfast kitchen with a comprehensive range of wall and base units, breakfast bar and complimentary worktops. Completing the ground floor you have a W.C which leads to a utility room. To the first floor you have the master bedroom, with large walk in wardrobe (this could be adapted into an additional bedroom if required) and modern en suite shower room. Three further double bedrooms, second en suite and a family bathroom.