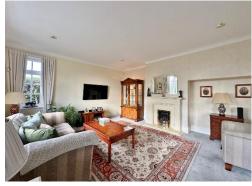

In brief you have a vestibule, entrance hallway, two sizeable and welcoming reception rooms both with feature bay windows. To the rear you have a high quality fitted breakfast kitchen with a comprehensive range of wall and base units, breakfast bar and complimentary worktops. Completing the ground floor you have a W.C which leads to a utility room. To the first floor you have the master bedroom, with large walk in wardrobe (this could be adapted into an additional bedroom if required) and modern en suite shower room. Three further double bedrooms, second en suite and a family bathroom.