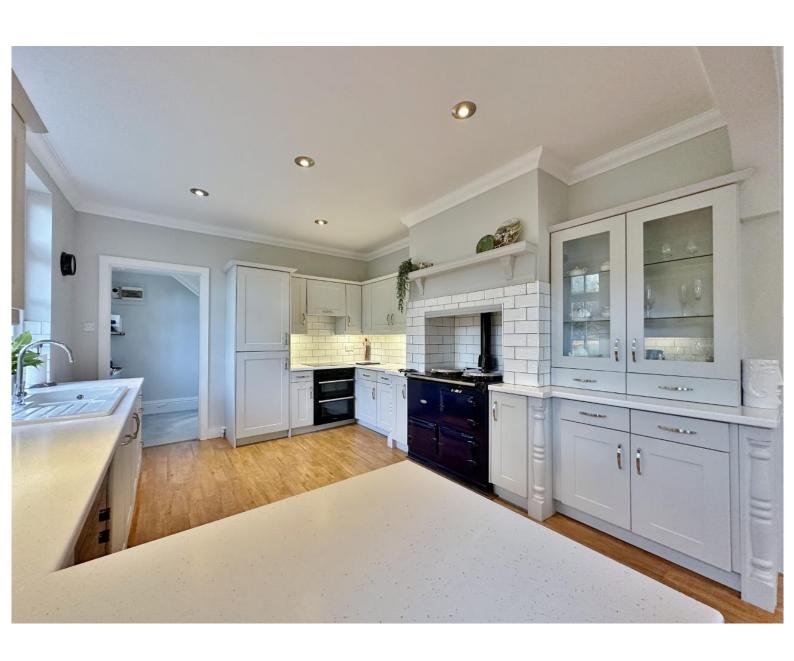

In brief you have a vestibule, entrance hallway, two sizeable and welcoming reception rooms both with feature bay windows. To the rear you have a high quality fitted breakfast kitchen with a comprehensive range of wall and base units, breakfast bar and complimentary worktops. Completing the ground floor you have a W.C which leads to a utility room. To the first floor you have the master bedroom, with large walk in wardrobe (this could be adapted into an additional bedroom if required) and modern en suite shower room. Three further double bedrooms, second en suite and a family bathroom.