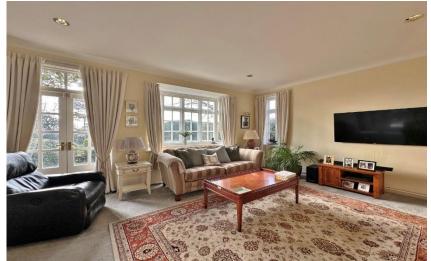

In brief you have a vestibule, entrance hallway, two sizeable and welcoming reception rooms both with feature bay windows. To the rear you have a high quality fitted breakfast kitchen with a comprehensive range of wall and base units, breakfast bar and complimentary worktops. Completing the ground floor you have a W.C which leads to a utility room. To the first floor you have the master bedroom, with large walk in wardrobe (this could be adapted into an additional bedroom if required) and modern en suite shower room. Three further double bedrooms, second en suite and a family bathroom.