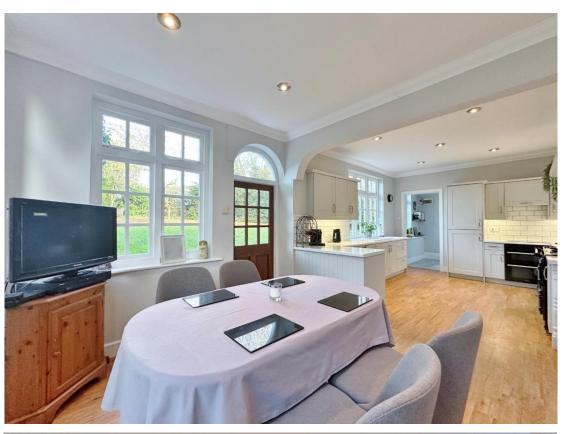

In brief you have a vestibule, entrance hallway, two sizeable and welcoming reception rooms both with feature bay windows. To the rear you have a high quality fitted breakfast kitchen with a comprehensive range of wall and base units, breakfast bar and complimentary worktops. Completing the ground floor you have a W.C which leads to a utility room. To the first floor you have the master bedroom, with large walk in wardrobe (this could be adapted into an additional bedroom if required) and modern en suite shower room. Three further double bedrooms, second en suite and a family bathroom.