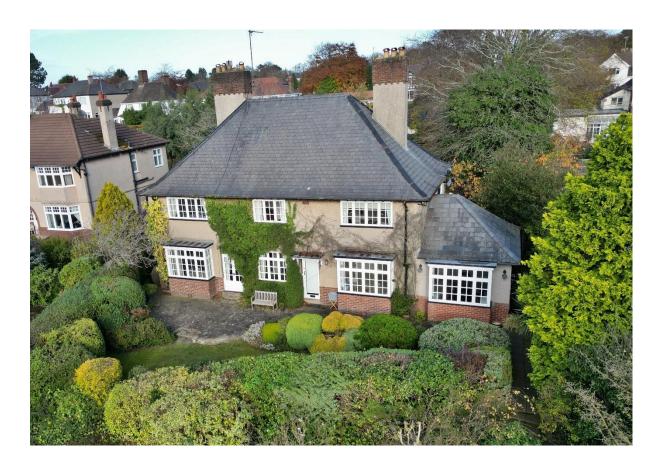

Oldfield Road, Heswall, Wirral CH60 6SF

- Substantial and Impressive Four/Five Double Bedroom Detached Residence
- Spanning Over 2,400 Square Foot of Family Living Accommodation
- Well Fitted Kitchen/Breakfast Room, Downstairs W.C and Utility Room
- Three Further Sizeable Bedrooms, Second En Suite and Family Bathroom
- Occupying a Generous Sized Plot in the Prime Location of Heswall
- Vestibule, Hallway and Two Large Welcoming Reception Rooms
- Master Bedroom with Walk in Wardrobe and En Suite Shower Room
- Beautiful Grounds with Private Lawned Gardens, Driveway and Detached Garage

#### **Description**

Substantial and impressive four/five double bedroom detached residence nestled on a generous sized plot in the prime location of Heswall. This attractive home occupies an elevated position with stunning front views over the Dee Estuary towards the Welsh Hills. Well appointed and maintained throughout with a tasteful décor this superb home spans over 2400 square foot of living accommodation and must be viewed to be appreciated in full.

Externally this property boasts off road parking, detached garage and beautifully landscaped grounds, with mature front garden and private enclosed rear garden mainly laid to lawn, well established planting borders and patio areas perfect for relaxing or entertaining. An enviable location offering excellent local amenities, thriving community spirit and easy access throughout Wirral, Chester and Liverpool. Heswall is a town with its own unique charm, bustling with local boutique shops, cafes and beauty salons. Boasting a wealth of schools for all ages, there are superb recreational facilities close by including Heswall Football Club, Tennis and Squash Club.