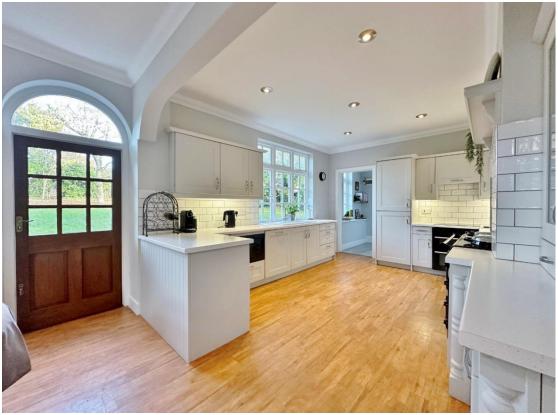

In brief you have a vestibule, entrance hallway, two sizeable and welcoming reception rooms both with feature bay windows. To the rear you have a high quality fitted breakfast kitchen with a comprehensive range of wall and base units, breakfast bar and complimentary worktops. Completing the ground floor you have a W.C which leads to a utility room. To the first floor you have the master bedroom, with large walk in wardrobe (this could be adapted into an additional bedroom if required) and modern en suite shower room. Three further double bedrooms, second en suite and a family bathroom.