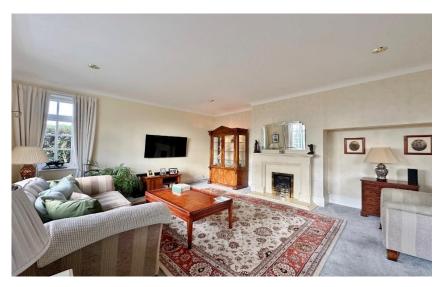

In brief you have a vestibule, entrance hallway, two sizeable and welcoming reception rooms both with feature bay windows. To the rear you have a high quality fitted breakfast kitchen with a comprehensive range of wall and base units, breakfast bar and complimentary worktops. Completing the ground floor you have a W.C which leads to a utility room. To the first floor you have the master bedroom, with large walk in wardrobe (this could be adapted into an additional bedroom if required) and modern en suite shower room. Three further double bedrooms, second en suite and a family bathroom.