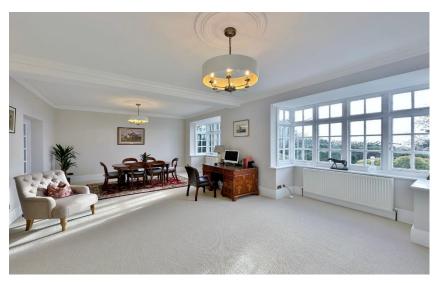

In brief you have a vestibule, entrance hallway, two sizeable and welcoming reception rooms both with feature bay windows. To the rear you have a high quality fitted breakfast kitchen with a comprehensive range of wall and base units, breakfast bar and complimentary worktops. Completing the ground floor you have a W.C which leads to a utility room. To the first floor you have the master bedroom, with large walk in wardrobe (this could be adapted into an additional bedroom if required) and modern en suite shower room. Three further double bedrooms, second en suite and a family bathroom.