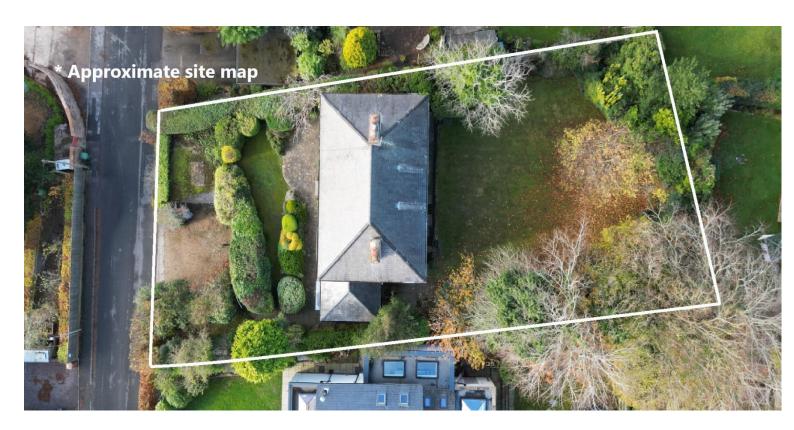

ling with local boutique shops, cafes and beauty salons. Boasting a wealth of schools for all ages, there are superb recreational facilities close by including Heswall Football Club, Tennis and Squash Club.

### **GROUND FLOOR**



### TOTAL FLOOR AREA: 2498 sq.ft. (232.1 sq.m.) approx.

Whilst every attempt has been made to ensure the accuracy of the floorplan contained here, measurements of doors, windows, rooms and any other items are approximate and no responsibility is taken for any error, omission or mis-statement. This plan is for illustrative purposes only and should be used as such by any prospective purchaser. The services, systems and appliances shown have not been tested and no guarantee as to their operability or efficiency can be given.

Made with Metropix €2024

# Site Map



## **EPC Summary**

## Awaiting Certificate

### Additional Information

These particulars are thought to be materially correct though their accuracy is not guaranteed and they do not form part of any contract. All measurements are approximate and we have not tested any fitted appliances, electrical or plumbing installation or central heating systems. Floor plans are for illustration purposes only and their accuracy is not guaranteed.