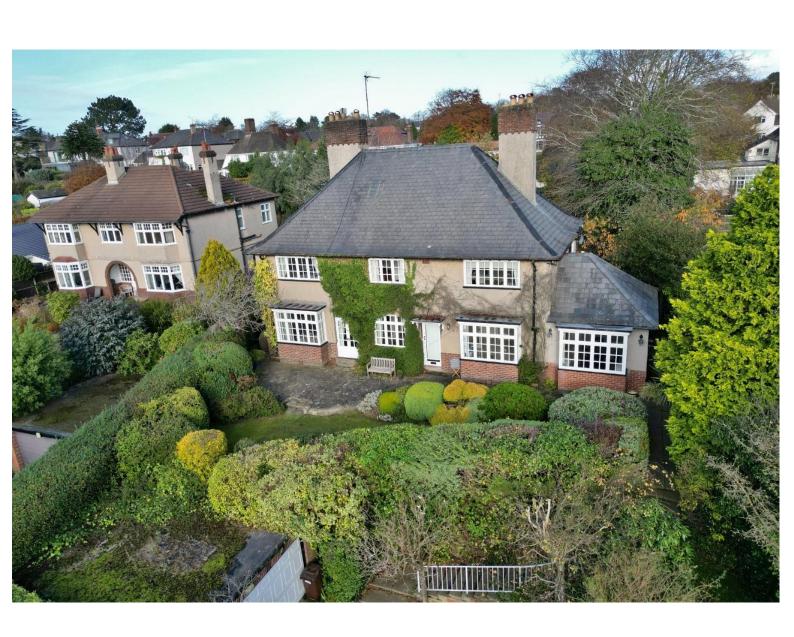

#### **Description**

Substantial and impressive four/five double bedroom detached residence nestled on a generous sized plot in the prime location of Heswall. This attractive home occupies an elevated position with stunning front views over the Dee Estuary towards the Welsh Hills. Well appointed and maintained throughout with a tasteful décor this superb home spans over 2400 square foot of living accommodation and must be viewed to be appreciated in full.

Externally this property boasts off road parking, detached garage and beautifully landscaped grounds, with mature front garden and private enclosed rear garden mainly laid to lawn, well established planting borders and patio areas perfect for relaxing or entertaining. An enviable location offering excellent local amenities, thriving community spirit and easy access throughout Wirral, Chester and Liverpool. Heswall is a town with its own unique charm, bustling with local boutique shops, cafes and beauty salons. Boasting a wealth of schools for all ages, there are superb recreational facilities close by including Heswall Football Club, Tennis and Squash Club.