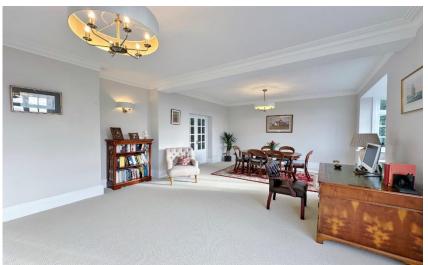

In brief you have a vestibule, entrance hallway, two sizeable and welcoming reception rooms both with feature bay windows. To the rear you have a high quality fitted breakfast kitchen with a comprehensive range of wall and base units, breakfast bar and complimentary worktops. Completing the ground floor you have a W.C which leads to a utility room. To the first floor you have the master bedroom, with large walk in wardrobe (this could be adapted into an additional bedroom if required) and modern en suite shower room. Three further double bedrooms, second en suite and a family bathroom.