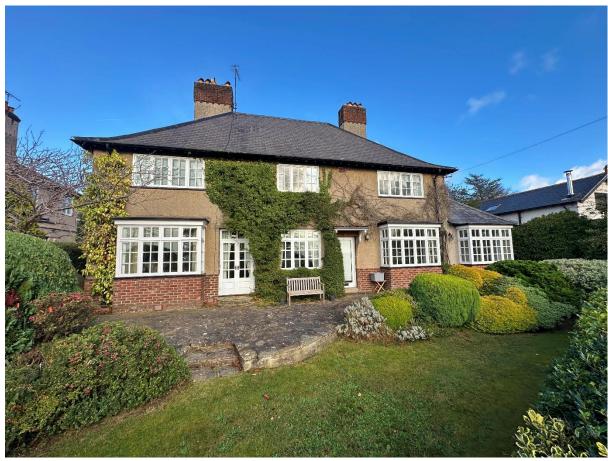

#### **Description**

Substantial and impressive four/five double bedroom detached residence nestled on a generous sized plot in the prime location of Heswall. This attractive home occupies an elevated position with stunning front views over the Dee Estuary towards the Welsh Hills. Well appointed and maintained throughout with a tasteful décor this superb home spans over 2400 square foot of living accommodation and must be viewed to be appreciated in full.

In brief you have a vestibule, entrance hallway, two sizeable and welcoming reception rooms both with feature bay windows. To the rear you have a high quality fitted breakfast kitchen with a comprehensive range of wall and base units, breakfast bar and complimentary worktops. Completing the ground floor you have a W.C which leads to a utility room. To the first floor you have the master bedroom, with large walk in wardrobe (this could be adapted into an additional bedroom if required) and modern en suite shower room. Three further double bedrooms, second en suite and a family bathroom.

Externally this property boasts off road parking, detached garage and beautifully landscaped grounds, with mature front garden and private enclosed rear garden mainly laid to lawn, well established planting borders and patio areas perfect for relaxing or entertaining. An enviable location offering excellent local amenities, thriving community spirit and easy access throughout Wirral, Chester and Liverpool. Heswall is a town with its own unique charm, bustling with local boutique shops, cafes and beauty salons. Boasting a wealth of schools for all ages, there are superb recreational facilities close by including Heswall Football Club, Tennis and Squash Club.