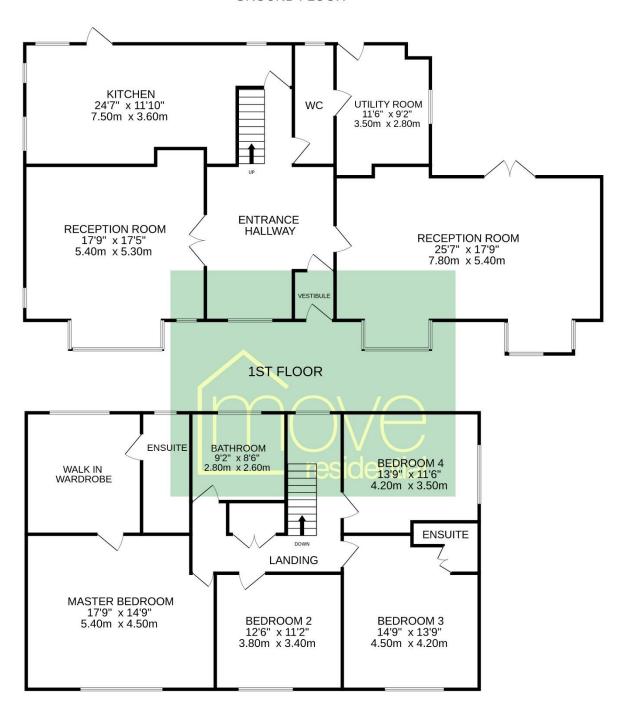

In brief you have a vestibule, entrance hallway, two sizeable and welcoming reception rooms both with feature bay windows. To the rear you have a high quality fitted breakfast kitchen with a comprehensive range of wall and base units, breakfast bar and complimentary worktops. Completing the ground floor you have a W.C which leads to a utility room. To the first floor you have the master bedroom, with large walk in wardrobe (this could be adapted into an additional bedroom if required) and modern en suite shower room. Three further double bedrooms, second en suite and a family bathroom.

### **GROUND FLOOR**

### TOTAL FLOOR AREA: 2498 sq.ft. (232.1 sq.m.) approx.

Whilst every attempt has been made to ensure the accuracy of the floorplan contained here, measurements of doors, windows, rooms and any other items are approximate and no responsibility is taken for any error, omission or mis-statement. This plan is for illustrative purposes only and should be used as such by any prospective purchaser. The services, systems and appliances shown have not been tested and no guarantee as to their operability or efficiency can be given.