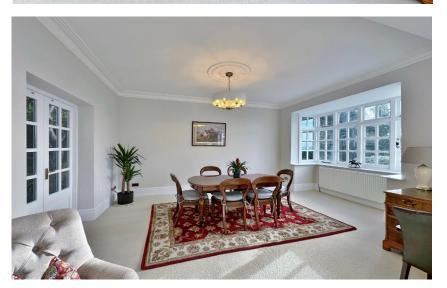

In brief you have a vestibule, entrance hallway, two sizeable and welcoming reception rooms both with feature bay windows. To the rear you have a high quality fitted breakfast kitchen with a comprehensive range of wall and base units, breakfast bar and complimentary worktops. Completing the ground floor you have a W.C which leads to a utility room. To the first floor you have the master bedroom, with large walk in wardrobe (this could be adapted into an additional bedroom if required) and modern en suite shower room. Three further double bedrooms, second en suite and a family bathroom.