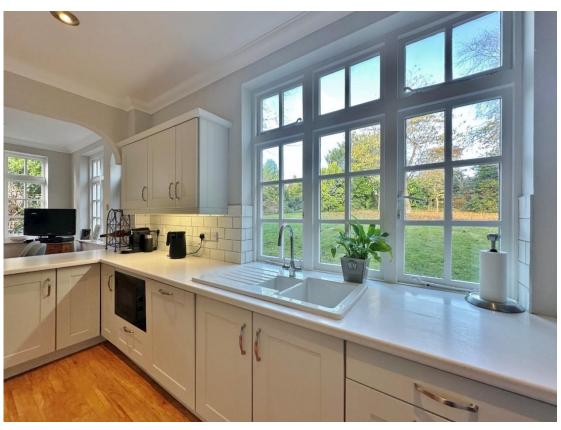

In brief you have a vestibule, entrance hallway, two sizeable and welcoming reception rooms both with feature bay windows. To the rear you have a high quality fitted breakfast kitchen with a comprehensive range of wall and base units, breakfast bar and complimentary worktops. Completing the ground floor you have a W.C which leads to a utility room. To the first floor you have the master bedroom, with large walk in wardrobe (this could be adapted into an additional bedroom if required) and modern en suite shower room. Three further double bedrooms, second en suite and a family bathroom.