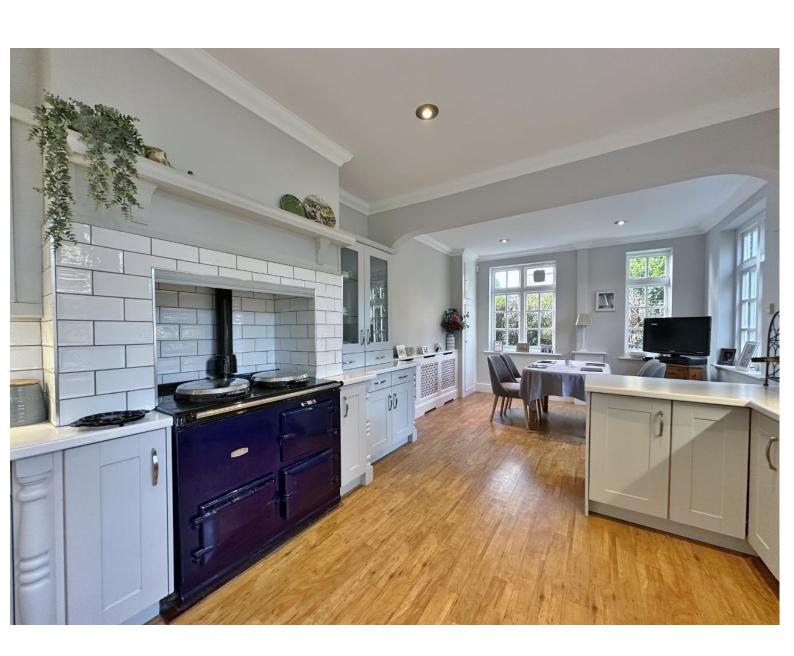

In brief you have a vestibule, entrance hallway, two sizeable and welcoming reception rooms both with feature bay windows. To the rear you have a high quality fitted breakfast kitchen with a comprehensive range of wall and base units, breakfast bar and complimentary worktops. Completing the ground floor you have a W.C which leads to a utility room. To the first floor you have the master bedroom, with large walk in wardrobe (this could be adapted into an additional bedroom if required) and modern en suite shower room. Three further double bedrooms, second en suite and a family bathroom.