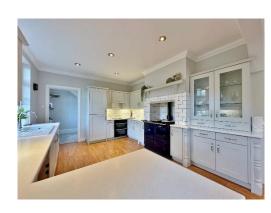

In brief you have a vestibule, entrance hallway, two sizeable and welcoming reception rooms both with feature bay windows. To the rear you have a high quality fitted breakfast kitchen with a comprehensive range of wall and base units, breakfast bar and complimentary worktops. Completing the ground floor you have a W.C which leads to a utility room. To the first floor you have the master bedroom, with large walk in wardrobe (this could be adapted into an additional bedroom if required) and modern en suite shower room. Three further double bedrooms, second en suite and a family bathroom.