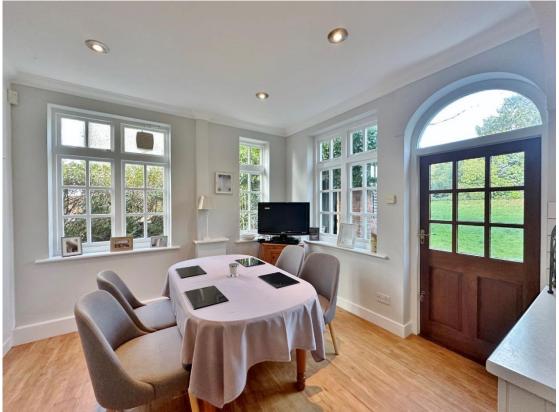

In brief you have a vestibule, entrance hallway, two sizeable and welcoming reception rooms both with feature bay windows. To the rear you have a high quality fitted breakfast kitchen with a comprehensive range of wall and base units, breakfast bar and complimentary worktops. Completing the ground floor you have a W.C which leads to a utility room. To the first floor you have the master bedroom, with large walk in wardrobe (this could be adapted into an additional bedroom if required) and modern en suite shower room. Three further double bedrooms, second en suite and a family bathroom.