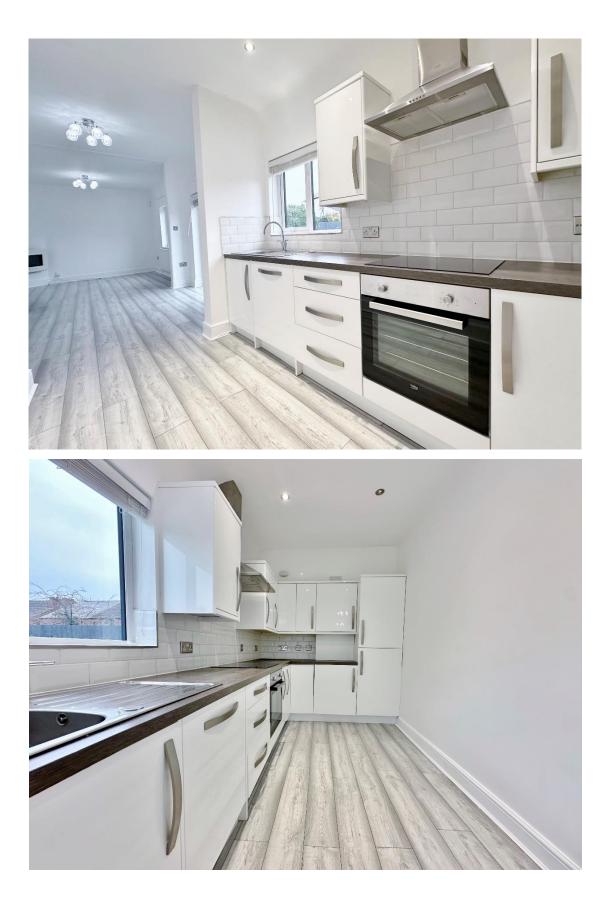

Fitted range of modern wall, drawer and base units with complementary work surfaces, electric oven and hob, stainless steel sink unit and drainer, tiled splashback, integrated dishwasher, integrated washing machine, cupboard housing central heating boiler, double glazed window to rear aspect