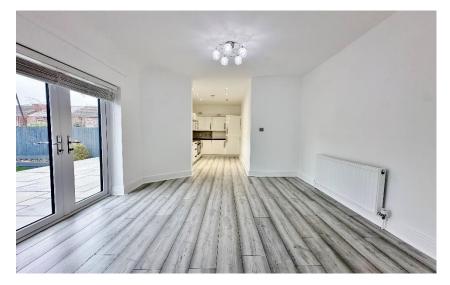

With a modern, fresh and neutral decor throughout the accommodation briefly comprises a hallway, cloakroom, two double bedrooms to the front and a three piece bathroom suite. To the rear of the property you have a spacious lounge with feature fireplace opening to a dining room with patio doors out to the lovely rear garden and further opening into a modern fitted kitchen. Further benefiting from off road parking, double glazing and gas central heating. Completing this home perfectly is the beautifully maintained enclosed rear garden, with raised patio and lawn with planting borders. A closer inspection is essential to appreciate the standard of accommodation on offer.