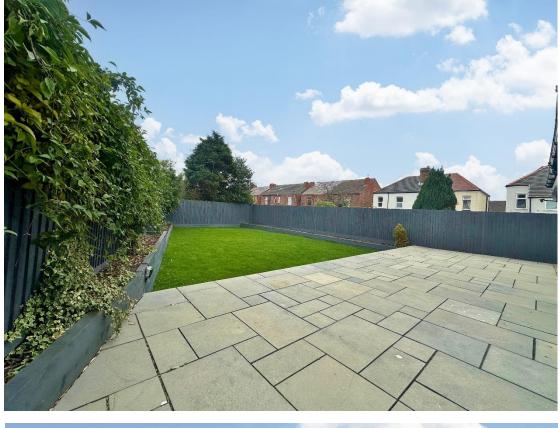

With a modern, fresh and neutral decor throughout the accommodation briefly comprises a hallway, cloakroom, two double bedrooms to the front and a three piece bathroom suite. To the rear of the property you have a spacious lounge with feature fireplace opening to a dining room with patio doors out to the lovely rear garden and further opening into a modern fitted kitchen. Further benefiting from off road parking, double glazing and gas central heating. Completing this home perfectly is the beautifully maintained enclosed rear garden, with raised patio and lawn with planting borders. A closer inspection is essential to appreciate the standard of accommodation on offer.