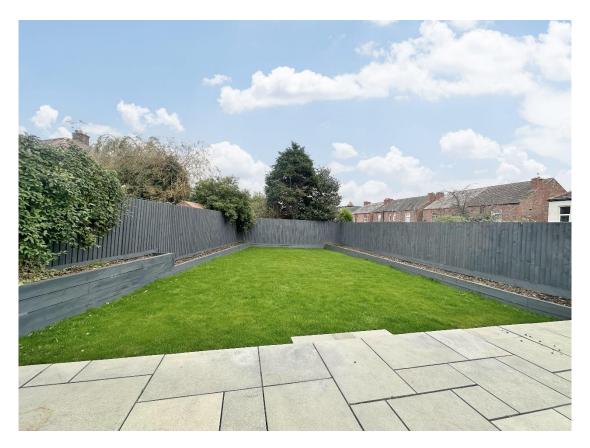

With a modern, fresh and neutral decor throughout the accommodation briefly comprises a hallway, cloakroom, two double bedrooms to the front and a three piece bathroom suite. To the rear of the property you have a spacious lounge with feature fireplace opening to a dining room with patio doors out to the lovely rear garden and further opening into a modern fitted kitchen. Further benefiting from off road parking, double glazing and gas central heating. Completing this home perfectly is the beautifully maintained enclosed rear garden, with raised patio and lawn with planting borders. A closer inspection is essential to appreciate the standard of accommodation on offer.