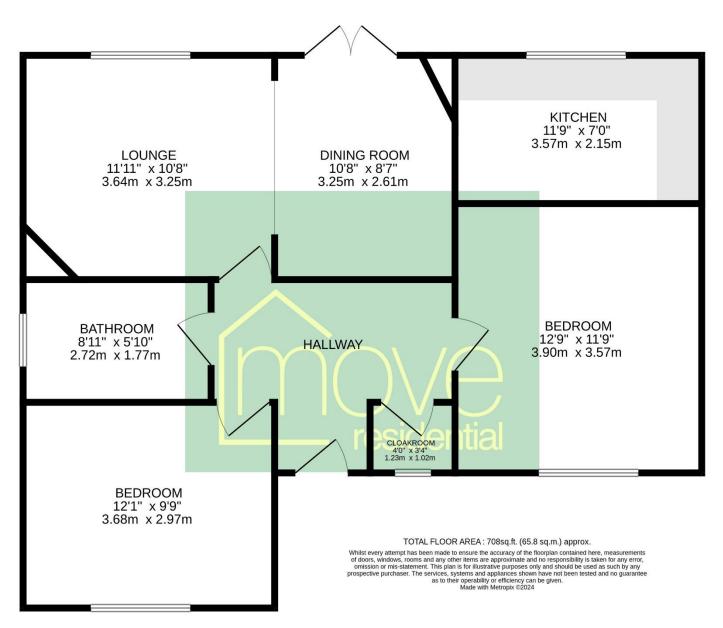

With a modern, fresh and neutral decor throughout the accommodation briefly comprises a hallway, cloakroom, two double bedrooms to the front and a three piece bathroom suite. To the rear of the property you have a spacious lounge with feature fireplace opening to a dining room with patio doors out to the lovely rear garden and further opening into a modern fitted kitchen. Further benefiting from off road parking, double glazing and gas central heating. Completing this home perfectly is the beautifully maintained enclosed rear garden, with raised patio and lawn with planting borders. A closer inspection is essential to appreciate the standard of accommodation on offer.

## **GROUND FLOOR**