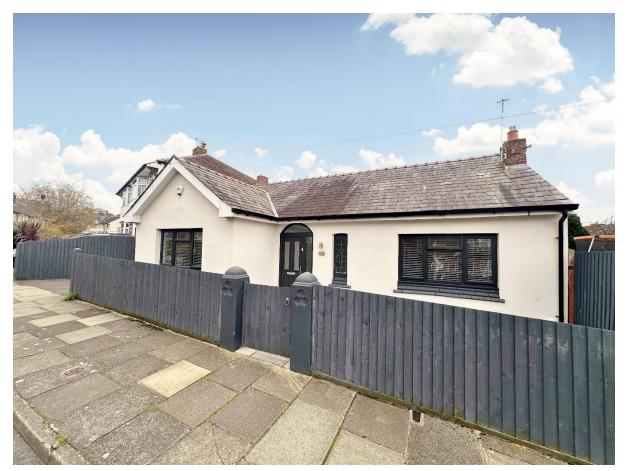

# School Lane, Wallasey, Wirral CH44 2DW

- Attractive Fully Renovated Two Bedroom Detached Bungalow
- Situated in the Highly Sought After Residential Area of Wallasey
- Hallway, Cloakroom, Bathroom and Two Double BedroomsBeautifully Maintained Rear Garden with Patio and Lawned Areas
- Benefiting from Being Offered for Sale with No Onward Chain
- Appointed and Updated to an Exceptional Standard Throughout
- Spacious Lounge, Dining Room and Impressive Modern Kitchen
  Off Road Parking, Double Glazing and Gas Central Heating

### Description

Renovated throughout to an exceptional standard, Move Residential are delighted to offer for sale with no onward chain this impressive two double bedroom detached bungalow. Situated in the highly sought after area of Wallasey within easy reach of local amenities and transport links.

With a modern, fresh and neutral decor throughout the accommodation briefly comprises a hallway, cloakroom, two double bedrooms to the front and a three piece bathroom suite. To the rear of the property you have a spacious lounge with feature fireplace opening to a dining room with patio doors out to the lovely rear garden and further opening into a modern fitted kitchen. Further benefiting from off road parking, double glazing and gas central heating. Completing this home perfectly is the beautifully maintained enclosed rear garden, with raised patio and lawn with planting borders. A closer inspection is essential to appreciate the standard of accommodation on offer.