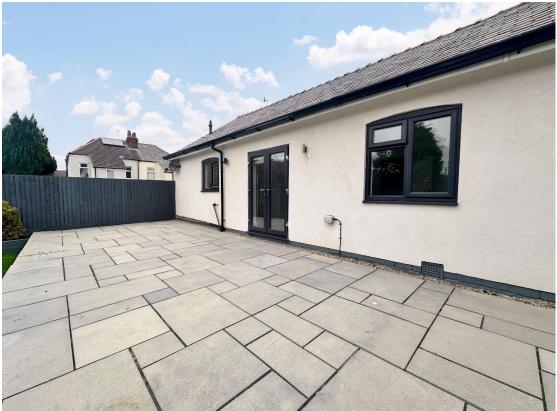

With a modern, fresh and neutral decor throughout the accommodation briefly comprises a hallway, cloakroom, two double bedrooms to the front and a three piece bathroom suite. To the rear of the property you have a spacious lounge with feature fireplace opening to a dining room with patio doors out to the lovely rear garden and further opening into a modern fitted kitchen. Further benefiting from off road parking, double glazing and gas central heating. Completing this home perfectly is the beautifully maintained enclosed rear garden, with raised patio and lawn with planting borders. A closer inspection is essential to appreciate the standard of accommodation on offer.