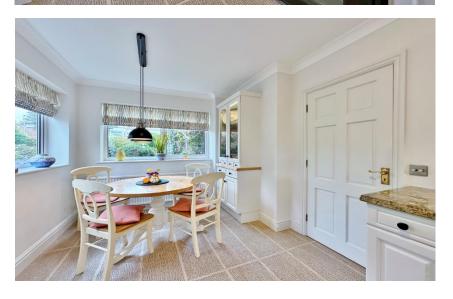

Spanning approximately 3108 square foot of executive living space, boasting versatile and well proportioned rooms all appointed with a tasteful décor. In brief you have a welcoming hallway with downstairs W.C, large sitting room with feature fireplace and sliding doors opening to a covered seating area enjoying delightful views over the garden. Spacious sitting room, study leading to a lovely conservatory with jacuzzi and stunning panoramic views of the grounds. A dining Room, high quality fitted breakfast kitchen and a utility room complete the ground floor. To the first floor you have six sizeable bedrooms all with fitted wardrobes, two with en suite facilities and a modern four piece family bathroom. Two of the bedrooms have access to a large balcony enjoying a stunning outlook over the gardens.