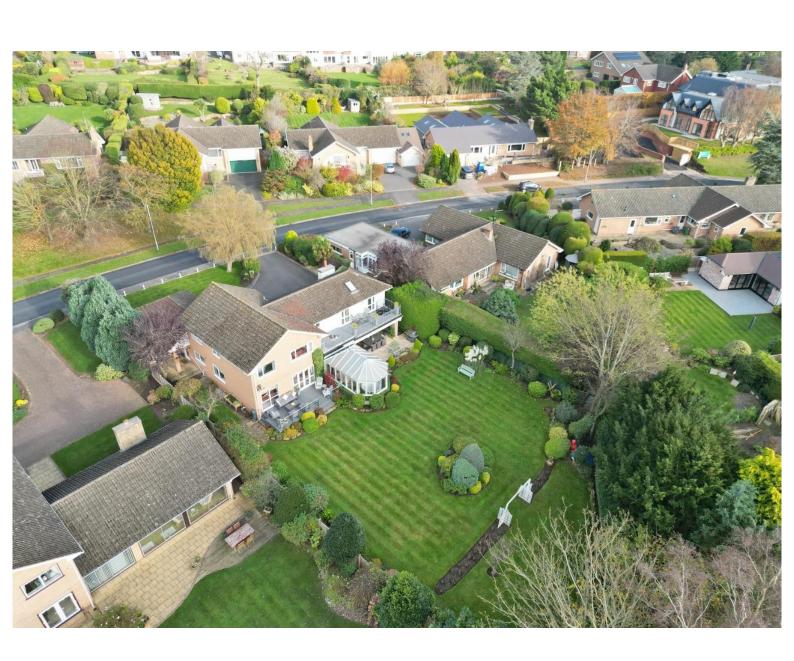

Long Meadow, Lower Heswall, Wirral CH60 8QQ

- Opulent Six Bedroom Detached Home Nestled in an Impressive Plot
- Located in the Prestigious and Highly Desirable Area of Lower Heswall
- Hall, Lounge, Sitting Room, Dining Room, Study and Conservatory with Jacuzzi
- Six Sizeable Bedrooms with Fitted Furniture, Two En Suite and Family Bathroom
- Set Back From the Road with Ample Off Road Parkin and a Double Garage
- Extensive Grounds and Substantial Accommodation Spanning 3108 Sq Ft
- Executive Home Appointed and Presented to a Superior Specification
- High Quality Fitted Kitchen Diner, Utility Room and a Downstairs W.C
- Covered Seating Area with Balcony Above Overlooking the Superb Grounds
- Beautifully Landscaped South Westerly Facing Private Rear Garden

Externally you have ample off road parking and a double garage. The aforementioned grounds encapsulate this home perfectly, enjoying a sunny aspect the garden is beautifully manicured with sweeping lawns, mature flower beds, outdoor dining area and composite decking. An ideal place for alfresco dining or entertaining.