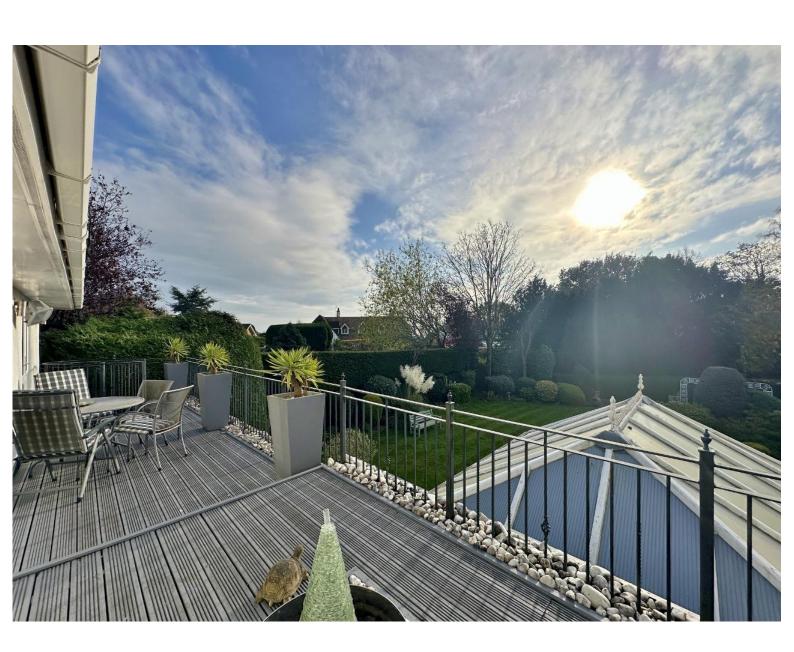

Externally you have ample off road parking and a double garage. The aforementioned grounds encapsulate this home perfectly, enjoying a sunny aspect the garden is beautifully manicured with sweeping lawns, mature flower beds, outdoor dining area and composite decking. An ideal place for alfresco dining or entertaining.