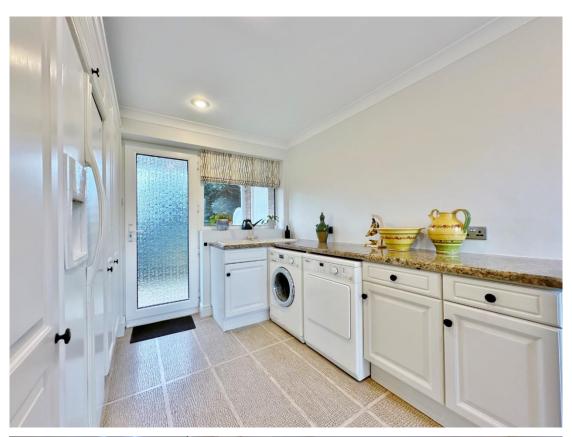

Spanning approximately 3108 square foot of executive living space, boasting versatile and well proportioned rooms all appointed with a tasteful décor. In brief you have a welcoming hallway with downstairs W.C, large sitting room with feature fireplace and sliding doors opening to a covered seating area enjoying delightful views over the garden. Spacious sitting room, study leading to a lovely conservatory with jacuzzi and stunning panoramic views of the grounds. A dining Room, high quality fitted breakfast kitchen and a utility room complete the ground floor. To the first floor you have six sizeable bedrooms all with fitted wardrobes, two with en suite facilities and a modern four piece family bathroom. Two of the bedrooms have access to a large balcony enjoying a stunning outlook over the gardens.