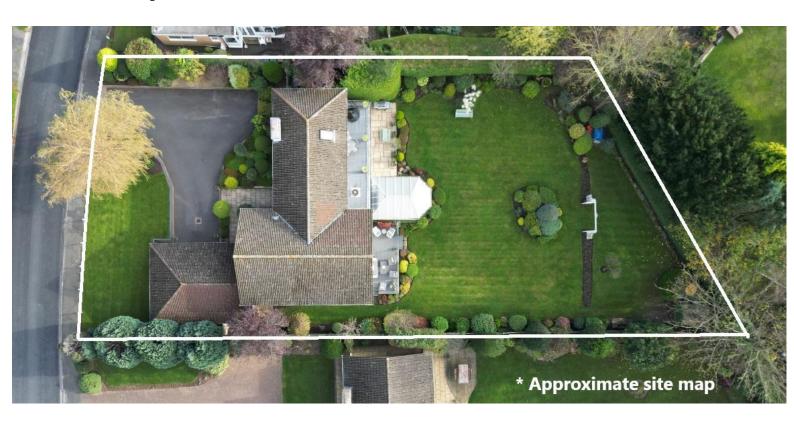

Externally you have ample off road parking and a double garage. The aforementioned grounds encapsulate this home perfectly, enjoying a sunny aspect the garden is beautifully manicured with sweeping lawns, mature flower beds, outdoor dining area and composite decking. An ideal place for alfresco dining or entertaining.

#### Site Map