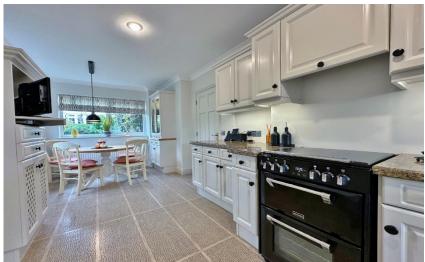

Spanning approximately 3108 square foot of executive living space, boasting versatile and well proportioned rooms all appointed with a tasteful décor. In brief you have a welcoming hallway with downstairs W.C, large sitting room with feature fireplace and sliding doors opening to a covered seating area enjoying delightful views over the garden. Spacious sitting room, study leading to a lovely conservatory with jacuzzi and stunning panoramic views of the grounds. A dining Room, high quality fitted breakfast kitchen and a utility room complete the ground floor. To the first floor you have six sizeable bedrooms all with fitted wardrobes, two with en suite facilities and a modern four piece family bathroom. Two of the bedrooms have access to a large balcony enjoying a stunning outlook over the gardens.