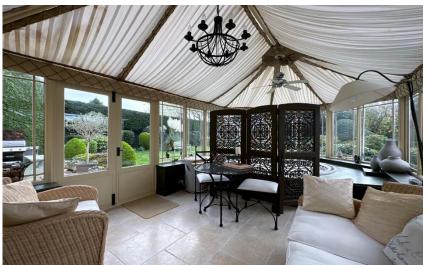

Spanning approximately 3108 square foot of executive living space, boasting versatile and well proportioned rooms all appointed with a tasteful décor. In brief you have a welcoming hallway with downstairs W.C, large sitting room with feature fireplace and sliding doors opening to a covered seating area enjoying delightful views over the garden. Spacious sitting room, study leading to a lovely conservatory with jacuzzi and stunning panoramic views of the grounds. A dining Room, high quality fitted breakfast kitchen and a utility room complete the ground floor. To the first floor you have six sizeable bedrooms all with fitted wardrobes, two with en suite facilities and a modern four piece family bathroom. Two of the bedrooms have access to a large balcony enjoying a stunning outlook over the gardens.