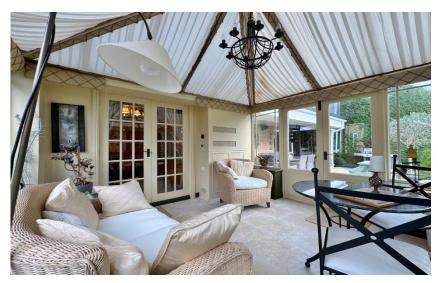

Spanning approximately 3108 square foot of executive living space, boasting versatile and well proportioned rooms all appointed with a tasteful décor. In brief you have a welcoming hallway with downstairs W.C, large sitting room with feature fireplace and sliding doors opening to a covered seating area enjoying delightful views over the garden. Spacious sitting room, study leading to a lovely conservatory with jacuzzi and stunning panoramic views of the grounds. A dining Room, high quality fitted breakfast kitchen and a utility room complete the ground floor. To the first floor you have six sizeable bedrooms all with fitted wardrobes, two with en suite facilities and a modern four piece family bathroom. Two of the bedrooms have access to a large balcony enjoying a stunning outlook over the gardens.