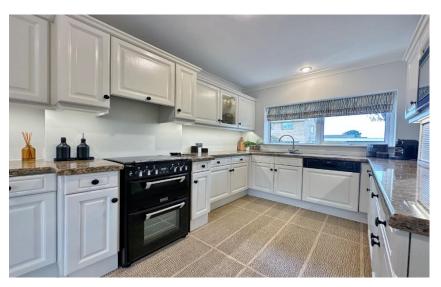

Spanning approximately 3108 square foot of executive living space, boasting versatile and well proportioned rooms all appointed with a tasteful décor. In brief you have a welcoming hallway with downstairs W.C, large sitting room with feature fireplace and sliding doors opening to a covered seating area enjoying delightful views over the garden. Spacious sitting room, study leading to a lovely conservatory with jacuzzi and stunning panoramic views of the grounds. A dining Room, high quality fitted breakfast kitchen and a utility room complete the ground floor. To the first floor you have six sizeable bedrooms all with fitted wardrobes, two with en suite facilities and a modern four piece family bathroom. Two of the bedrooms have access to a large balcony enjoying a stunning outlook over the gardens.