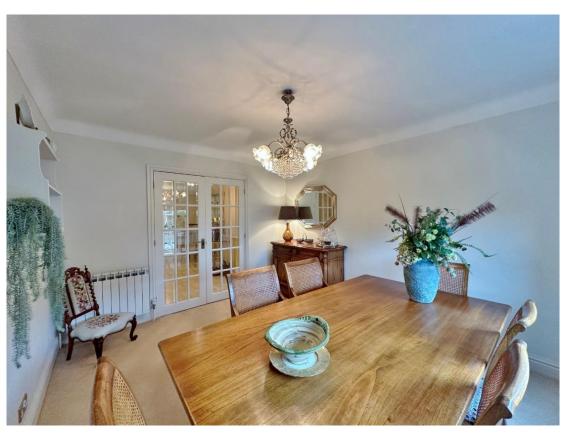

Spanning approximately 3108 square foot of executive living space, boasting versatile and well proportioned rooms all appointed with a tasteful décor. In brief you have a welcoming hallway with downstairs W.C, large sitting room with feature fireplace and sliding doors opening to a covered seating area enjoying delightful views over the garden. Spacious sitting room, study leading to a lovely conservatory with jacuzzi and stunning panoramic views of the grounds. A dining Room, high quality fitted breakfast kitchen and a utility room complete the ground floor. To the first floor you have six sizeable bedrooms all with fitted wardrobes, two with en suite facilities and a modern four piece family bathroom. Two of the bedrooms have access to a large balcony enjoying a stunning outlook over the gardens.