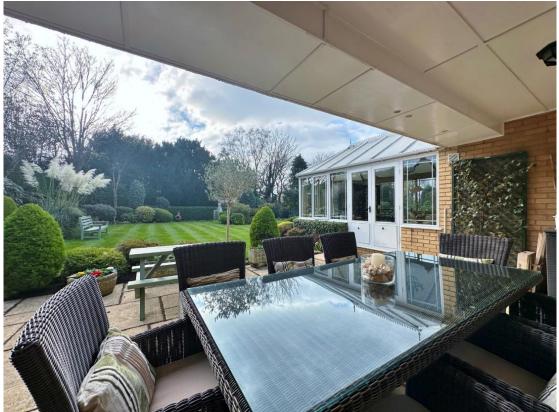

Externally you have ample off road parking and a double garage. The aforementioned grounds encapsulate this home perfectly, enjoying a sunny aspect the garden is beautifully manicured with sweeping lawns, mature flower beds, outdoor dining area and composite decking. An ideal place for alfresco dining or entertaining.