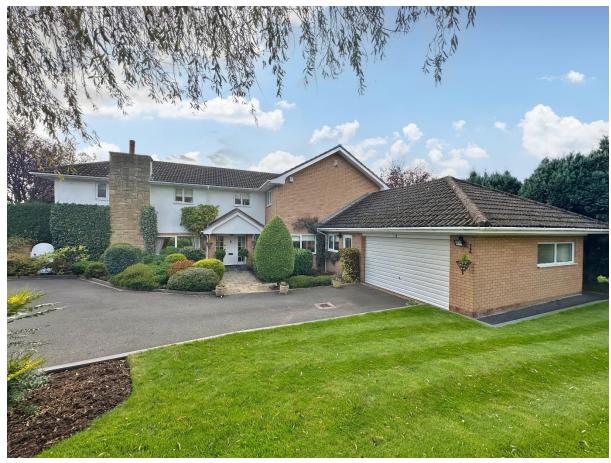

Long Meadow, Lower Heswall, Wirral CH60 8QQ

- Opulent Six Bedroom Detached Home Nestled in an Impressive Plot
- Located in the Prestigious and Highly Desirable Area of Lower Heswall
- Hall, Lounge, Sitting Room, Dining Room, Study and Conservatory with Jacuzzi
- Six Sizeable Bedrooms with Fitted Furniture, Two En Suite and Family Bathroom
- Set Back From the Road with Ample Off Road Parkin and a Double Garage
- Extensive Grounds and Substantial Accommodation Spanning 3108 Sq Ft
- Executive Home Appointed and Presented to a Superior Specification
- High Quality Fitted Kitchen Diner, Utility Room and a Downstairs W.C
- Covered Seating Area with Balcony Above Overlooking the Superb Grounds
- Beautifully Landscaped South Westerly Facing Private Rear Garden

### **Description**

Opulent home of immense proportions and exacting standards, Move Residential are delighted to showcase this magnificent six bedroom, three bathroom detached residence. Nestled on an extensive south westerly facing plot on one of the most desirable roads in Lower Heswall this sumptuous accommodation must be viewed to be appreciated in full.

Externally you have ample off road parking and a double garage. The aforementioned grounds encapsulate this home perfectly, enjoying a sunny aspect the garden is beautifully manicured with sweeping lawns, mature flower beds, outdoor dining area and composite decking. An ideal place for alfresco dining or entertaining.