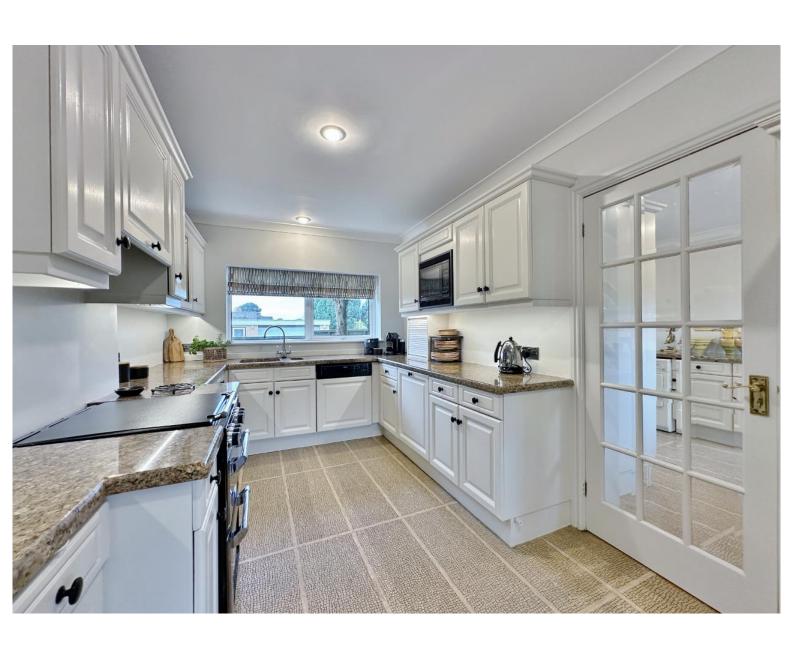

Spanning approximately 3108 square foot of executive living space, boasting versatile and well proportioned rooms all appointed with a tasteful décor. In brief you have a welcoming hallway with downstairs W.C, large sitting room with feature fireplace and sliding doors opening to a covered seating area enjoying delightful views over the garden. Spacious sitting room, study leading to a lovely conservatory with jacuzzi and stunning panoramic views of the grounds. A dining Room, high quality fitted breakfast kitchen and a utility room complete the ground floor. To the first floor you have six sizeable bedrooms all with fitted wardrobes, two with en suite facilities and a modern four piece family bathroom. Two of the bedrooms have access to a large balcony enjoying a stunning outlook over the gardens.