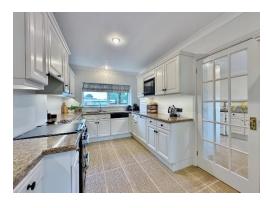

Spanning approximately 3108 square foot of executive living space, boasting versatile and well proportioned rooms all appointed with a tasteful décor. In brief you have a welcoming hallway with downstairs W.C, large sitting room with feature fireplace and sliding doors opening to a covered seating area enjoying delightful views over the garden. Spacious sitting room, study leading to a lovely conservatory with jacuzzi and stunning panoramic views of the grounds. A dining Room, high quality fitted breakfast kitchen and a utility room complete the ground floor. To the first floor you have six sizeable bedrooms all with fitted wardrobes, two with en suite facilities and a modern four piece family bathroom. Two of the bedrooms have access to a large balcony enjoying a stunning outlook over the gardens.