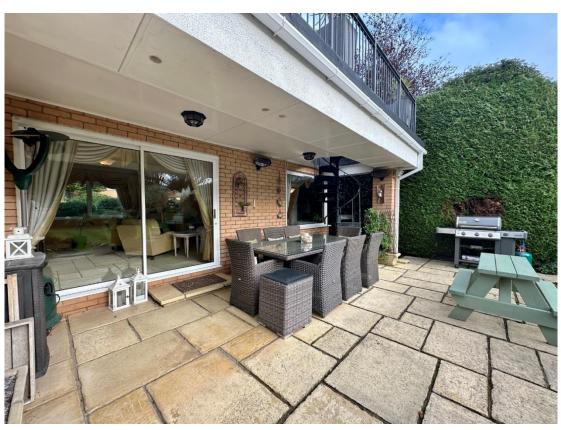

Externally you have ample off road parking and a double garage. The aforementioned grounds encapsulate this home perfectly, enjoying a sunny aspect the garden is beautifully manicured with sweeping lawns, mature flower beds, outdoor dining area and composite decking. An ideal place for alfresco dining or entertaining.