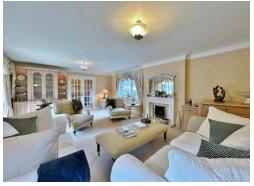

Spanning approximately 3108 square foot of executive living space, boasting versatile and well proportioned rooms all appointed with a tasteful décor. In brief you have a welcoming hallway with downstairs W.C, large sitting room with feature fireplace and sliding doors opening to a covered seating area enjoying delightful views over the garden. Spacious sitting room, study leading to a lovely conservatory with jacuzzi and stunning panoramic views of the grounds. A dining Room, high quality fitted breakfast kitchen and a utility room complete the ground floor. To the first floor you have six sizeable bedrooms all with fitted wardrobes, two with en suite facilities and a modern four piece family bathroom. Two of the bedrooms have access to a large balcony enjoying a stunning outlook over the gardens.