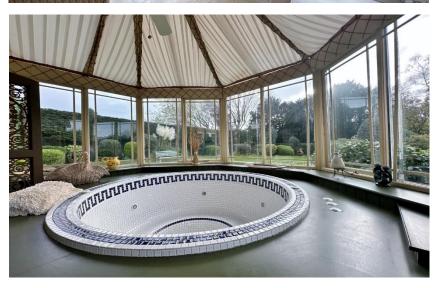

Spanning approximately 3108 square foot of executive living space, boasting versatile and well proportioned rooms all appointed with a tasteful décor. In brief you have a welcoming hallway with downstairs W.C, large sitting room with feature fireplace and sliding doors opening to a covered seating area enjoying delightful views over the garden. Spacious sitting room, study leading to a lovely conservatory with jacuzzi and stunning panoramic views of the grounds. A dining Room, high quality fitted breakfast kitchen and a utility room complete the ground floor. To the first floor you have six sizeable bedrooms all with fitted wardrobes, two with en suite facilities and a modern four piece family bathroom. Two of the bedrooms have access to a large balcony enjoying a stunning outlook over the gardens.