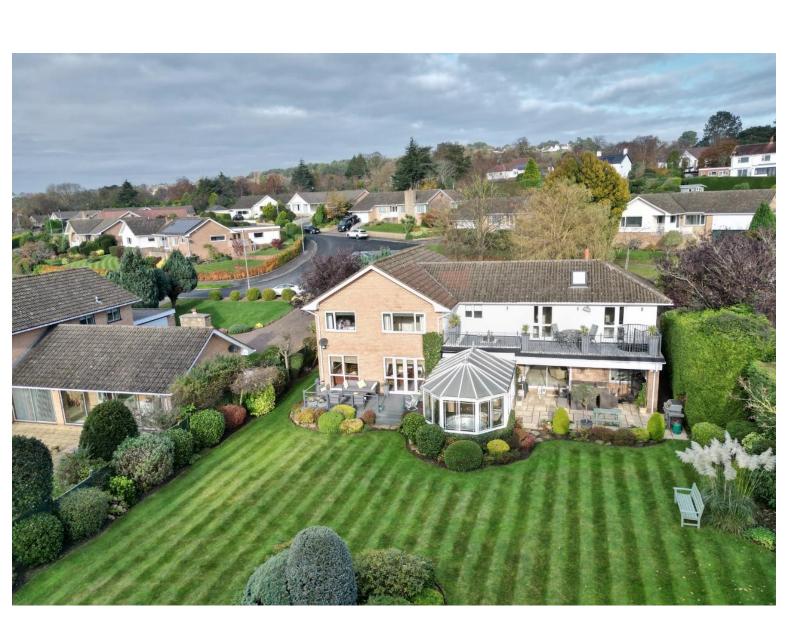

Long Meadow, Lower Heswall, Wirral CH60 8QQ

- Opulent Six Bedroom Detached Home Nestled in an Impressive Plot
- Located in the Prestigious and Highly Desirable Area of Lower Heswall
- Hall, Lounge, Sitting Room, Dining Room, Study and Conservatory with Jacuzzi
- Six Sizeable Bedrooms with Fitted Furniture, Two En Suite and Family Bathroom
- Set Back From the Road with Ample Off Road Parkin and a Double Garage
- Extensive Grounds and Substantial Accommodation Spanning 3108 Sq Ft
- Executive Home Appointed and Presented to a Superior Specification
- High Quality Fitted Kitchen Diner, Utility Room and a Downstairs W.C
- Covered Seating Area with Balcony Above Overlooking the Superb Grounds
- Beautifully Landscaped South Westerly Facing Private Rear Garden

Externally you have ample off road parking and a double garage. The aforementioned grounds encapsulate this home perfectly, enjoying a sunny aspect the garden is beautifully manicured with sweeping lawns, mature flower beds, outdoor dining area and composite decking. An ideal place for alfresco dining or entertaining.