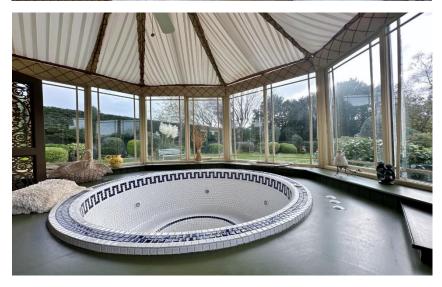

Spanning approximately 3108 square foot of executive living space, boasting versatile and well proportioned rooms all appointed with a tasteful décor. In brief you have a welcoming hallway with downstairs W.C, large sitting room with feature fireplace and sliding doors opening to a covered seating area enjoying delightful views over the garden. Spacious sitting room, study leading to a lovely conservatory with jacuzzi and stunning panoramic views of the grounds. A dining Room, high quality fitted breakfast kitchen and a utility room complete the ground floor. To the first floor you have six sizeable bedrooms all with fitted wardrobes, two with en suite facilities and a modern four piece family bathroom. Two of the bedrooms have access to a large balcony enjoying a stunning outlook over the gardens.