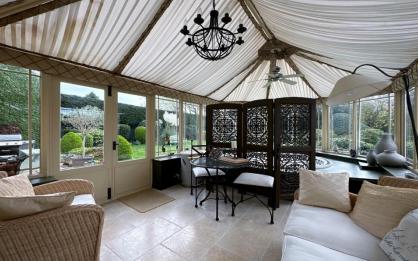

Spanning approximately 3108 square foot of executive living space, boasting versatile and well proportioned rooms all appointed with a tasteful décor. In brief you have a welcoming hallway with downstairs W.C, large sitting room with feature fireplace and sliding doors opening to a covered seating area enjoying delightful views over the garden. Spacious sitting room, study leading to a lovely conservatory with jacuzzi and stunning panoramic views of the grounds. A dining Room, high quality fitted breakfast kitchen and a utility room complete the ground floor. To the first floor you have six sizeable bedrooms all with fitted wardrobes, two with en suite facilities and a modern four piece family bathroom. Two of the bedrooms have access to a large balcony enjoying a stunning outlook over the gardens.