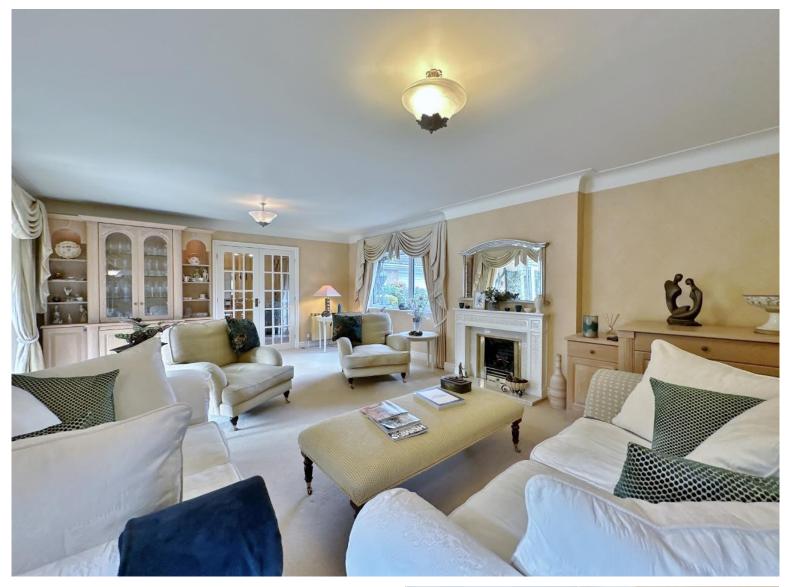

Spanning approximately 3108 square foot of executive living space, boasting versatile and well proportioned rooms all appointed with a tasteful décor. In brief you have a welcoming hallway with downstairs W.C, large sitting room with feature fireplace and sliding doors opening to a covered seating area enjoying delightful views over the garden. Spacious sitting room, study leading to a lovely conservatory with jacuzzi and stunning panoramic views of the grounds. A dining Room, high quality fitted breakfast kitchen and a utility room complete the ground floor. To the first floor you have six sizeable bedrooms all with fitted wardrobes, two with en suite facilities and a modern four piece family bathroom. Two of the bedrooms have access to a large balcony enjoying a stunning outlook over the gardens.