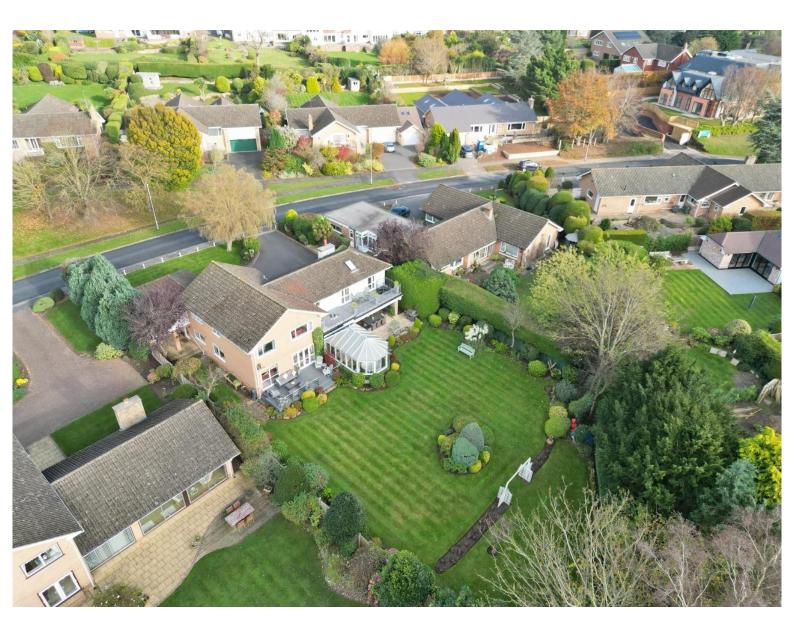

Externally you have ample off road parking and a double garage. The aforementioned grounds encapsulate this home perfectly, enjoying a sunny aspect the garden is beautifully manicured with sweeping lawns, mature flower beds, outdoor dining area and composite decking. An ideal place for alfresco dining or entertaining.

### Site Map