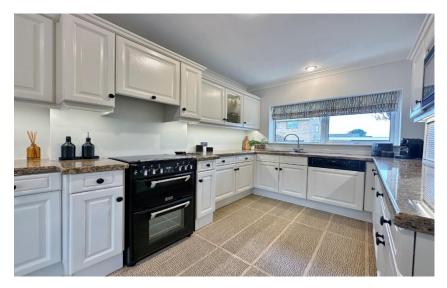

Spanning approximately 3108 square foot of executive living space, boasting versatile and well proportioned rooms all appointed with a tasteful décor. In brief you have a welcoming hallway with downstairs W.C, large sitting room with feature fireplace and sliding doors opening to a covered seating area enjoying delightful views over the garden. Spacious sitting room, study leading to a lovely conservatory with jacuzzi and stunning panoramic views of the grounds. A dining Room, high quality fitted breakfast kitchen and a utility room complete the ground floor. To the first floor you have six sizeable bedrooms all with fitted wardrobes, two with en suite facilities and a modern four piece family bathroom. Two of the bedrooms have access to a large balcony enjoying a stunning outlook over the gardens.