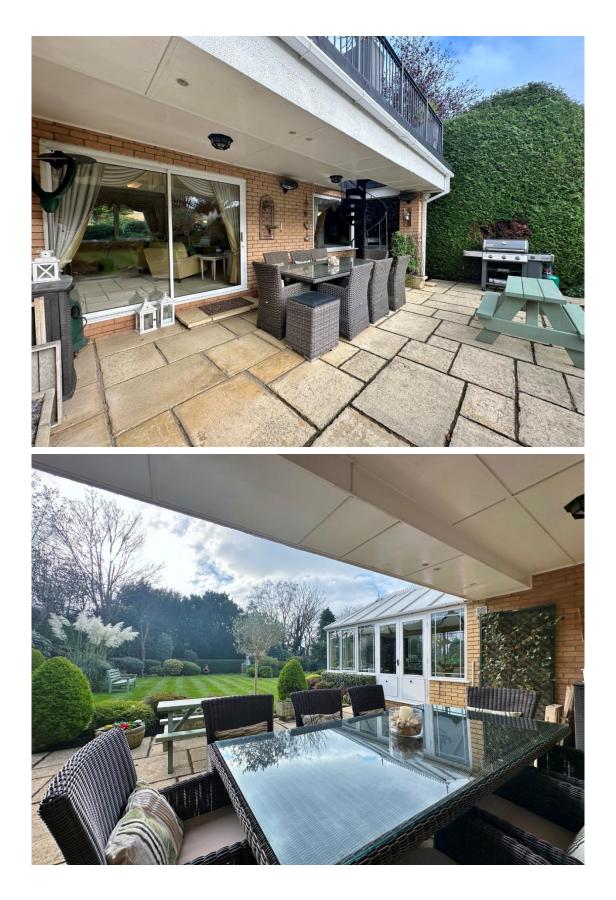

Externally you have ample off road parking and a double garage. The aforementioned grounds encapsulate this home perfectly, enjoying a sunny aspect the garden is beautifully manicured with sweeping lawns, mature flower beds, outdoor dining area and composite decking. An ideal place for alfresco dining or entertaining.