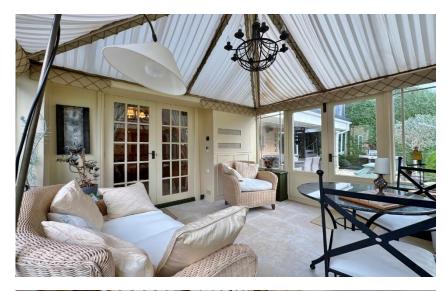

Spanning approximately 3108 square foot of executive living space, boasting versatile and well proportioned rooms all appointed with a tasteful décor. In brief you have a welcoming hallway with downstairs W.C, large sitting room with feature fireplace and sliding doors opening to a covered seating area enjoying delightful views over the garden. Spacious sitting room, study leading to a lovely conservatory with jacuzzi and stunning panoramic views of the grounds. A dining Room, high quality fitted breakfast kitchen and a utility room complete the ground floor. To the first floor you have six sizeable bedrooms all with fitted wardrobes, two with en suite facilities and a modern four piece family bathroom. Two of the bedrooms have access to a large balcony enjoying a stunning outlook over the gardens.