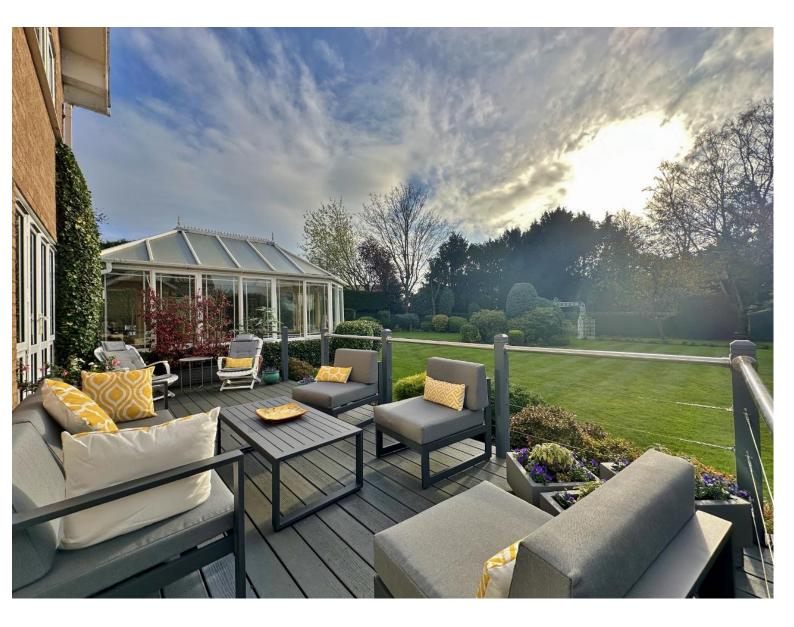

Spanning approximately 3108 square foot of executive living space, boasting versatile and well proportioned rooms all appointed with a tasteful décor. In brief you have a welcoming hallway with downstairs W.C, large sitting room with feature fireplace and sliding doors opening to a covered seating area enjoying delightful views over the garden. Spacious sitting room, study leading to a lovely conservatory with jacuzzi and stunning panoramic views of the grounds. A dining Room, high quality fitted breakfast kitchen and a utility room complete the ground floor. To the first floor you have six sizeable bedrooms all with fitted wardrobes, two with en suite facilities and a modern four piece family bathroom. Two of the bedrooms have access to a large balcony enjoying a stunning outlook over the gardens.

Externally you have ample off road parking and a double garage. The aforementioned grounds encapsulate this home perfectly, enjoying a sunny aspect the garden is beautifully manicured with sweeping lawns, mature flower beds, outdoor dining area and composite decking. An ideal place for alfresco dining or entertaining.