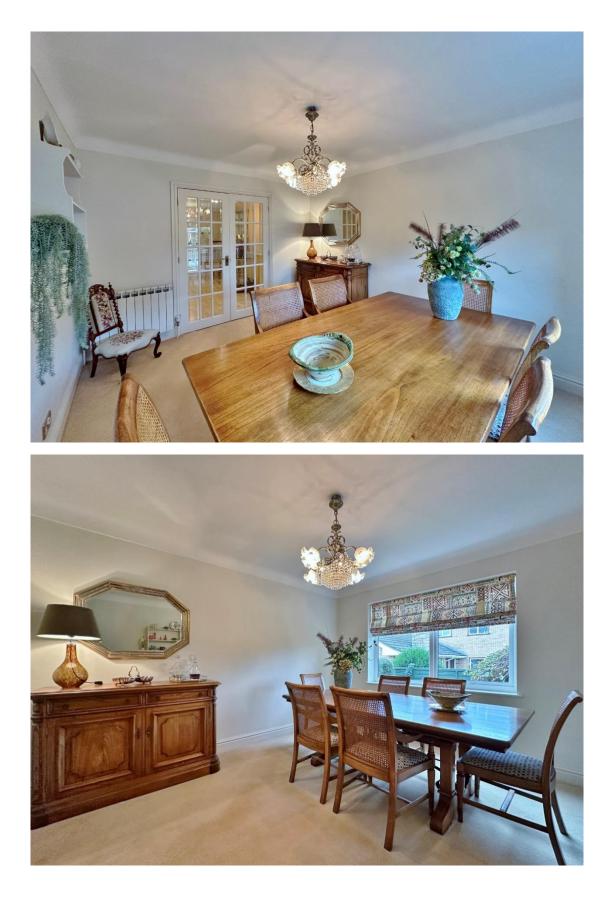

Spanning approximately 3108 square foot of executive living space, boasting versatile and well proportioned rooms all appointed with a tasteful décor. In brief you have a welcoming hallway with downstairs W.C, large sitting room with feature fireplace and sliding doors opening to a covered seating area enjoying delightful views over the garden. Spacious sitting room, study leading to a lovely conservatory with jacuzzi and stunning panoramic views of the grounds. A dining Room, high quality fitted breakfast kitchen and a utility room complete the ground floor. To the first floor you have six sizeable bedrooms all with fitted wardrobes, two with en suite facilities and a modern four piece family bathroom. Two of the bedrooms have access to a large balcony enjoying a stunning outlook over the gardens.