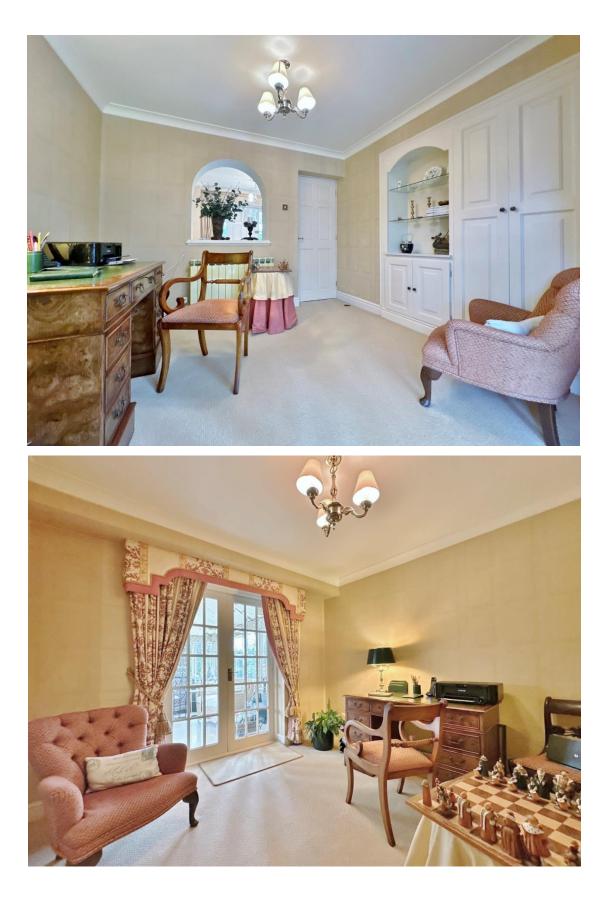

Spanning approximately 3108 square foot of executive living space, boasting versatile and well proportioned rooms all appointed with a tasteful décor. In brief you have a welcoming hallway with downstairs W.C, large sitting room with feature fireplace and sliding doors opening to a covered seating area enjoying delightful views over the garden. Spacious sitting room, study leading to a lovely conservatory with jacuzzi and stunning panoramic views of the grounds. A dining Room, high quality fitted breakfast kitchen and a utility room complete the ground floor. To the first floor you have six sizeable bedrooms all with fitted wardrobes, two with en suite facilities and a modern four piece family bathroom. Two of the bedrooms have access to a large balcony enjoying a stunning outlook over the gardens.