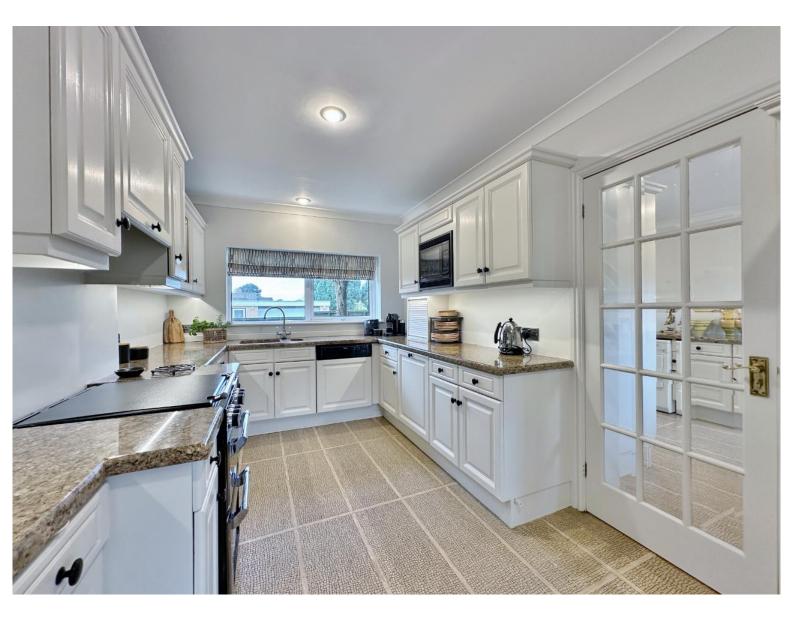

Spanning approximately 3108 square foot of executive living space, boasting versatile and well proportioned rooms all appointed with a tasteful décor. In brief you have a welcoming hallway with downstairs W.C, large sitting room with feature fireplace and sliding doors opening to a covered seating area enjoying delightful views over the garden. Spacious sitting room, study leading to a lovely conservatory with jacuzzi and stunning panoramic views of the grounds. A dining Room, high quality fitted breakfast kitchen and a utility room complete the ground floor. To the first floor you have six sizeable bedrooms all with fitted wardrobes, two with en suite facilities and a modern four piece family bathroom. Two of the bedrooms have access to a large balcony enjoying a stunning outlook over the gardens.