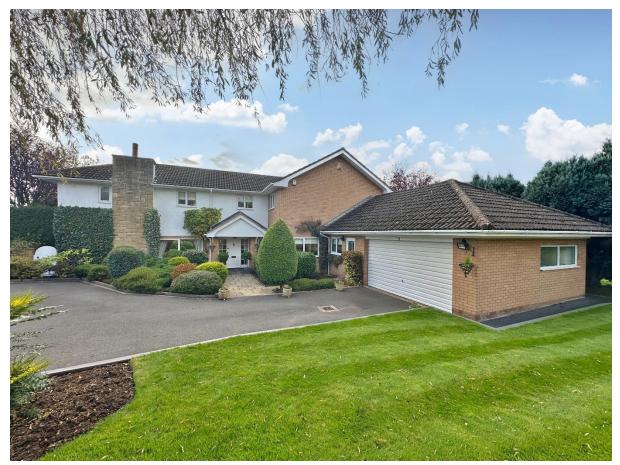

# Long Meadow, Lower Heswall, Wirral CH60 8QQ

- Opulent Six Bedroom Detached Home Nestled in an Impressive Plot
- Located in the Prestigious and Highly Desirable Area of Lower Heswall
- Hall, Lounge, Sitting Room, Dining Room, Study and Conservatory with Jacuzzi
- Six Sizeable Bedrooms with Fitted Furniture, Two En Suite and Family Bathroom
- Set Back From the Road with Ample Off Road Parkin and a Double Garage
- Extensive Grounds and Substantial Accommodation Spanning 3108 Sq Ft
- Executive Home Appointed and Presented to a Superior Specification
- High Quality Fitted Kitchen Diner, Utility Room and a Downstairs W.C
- Covered Seating Area with Balcony Above Overlooking the Superb Grounds
  Beautifully Landscaped South Westerly Facing Private Rear Garden
- Beautifully Landscaped South Westerly Facing Private Rear Garden

#### Description

Opulent home of immense proportions and exacting standards, Move Residential are delighted to showcase this magnificent six bedroom, three bathroom detached residence. Nestled on an extensive south westerly facing plot on one of the most desirable roads in Lower Heswall this sumptuous accommodation must be viewed to be appreciated in full.

Externally you have ample off road parking and a double garage. The aforementioned grounds encapsulate this home perfectly, enjoying a sunny aspect the garden is beautifully manicured with sweeping lawns, mature flower beds, outdoor dining area and composite decking. An ideal place for alfresco dining or entertaining.