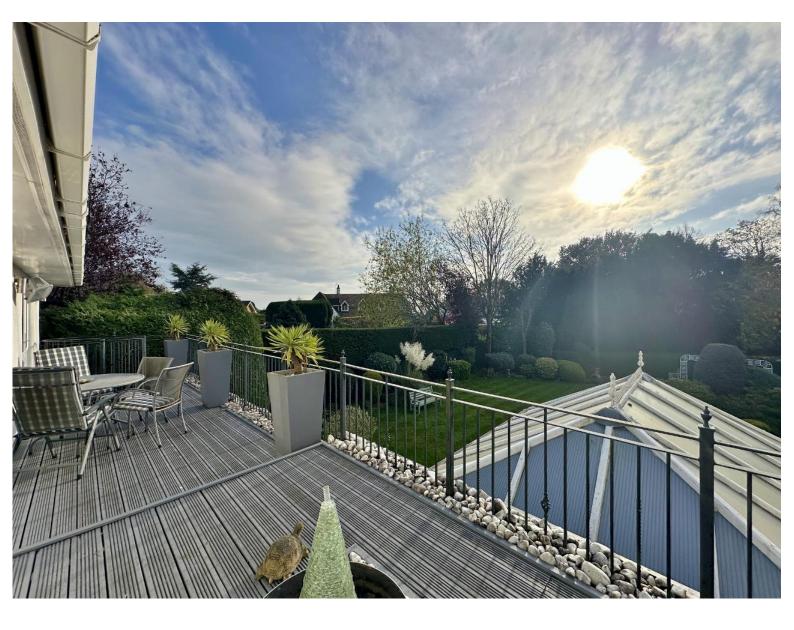

Externally you have ample off road parking and a double garage. The aforementioned grounds encapsulate this home perfectly, enjoying a sunny aspect the garden is beautifully manicured with sweeping lawns, mature flower beds, outdoor dining area and composite decking. An ideal place for alfresco dining or entertaining.