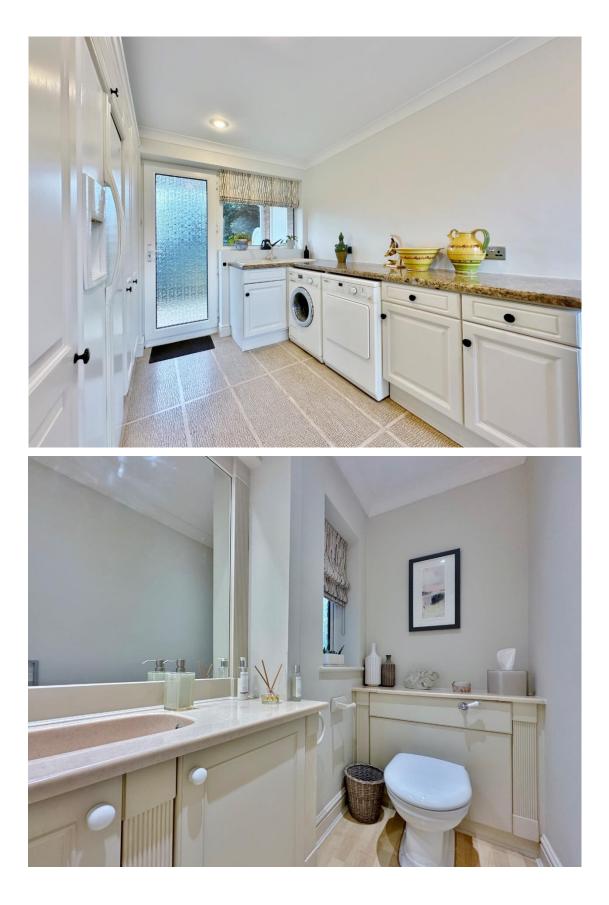

Spanning approximately 3108 square foot of executive living space, boasting versatile and well proportioned rooms all appointed with a tasteful décor. In brief you have a welcoming hallway with downstairs W.C, large sitting room with feature fireplace and sliding doors opening to a covered seating area enjoying delightful views over the garden. Spacious sitting room, study leading to a lovely conservatory with jacuzzi and stunning panoramic views of the grounds. A dining Room, high quality fitted breakfast kitchen and a utility room complete the ground floor. To the first floor you have six sizeable bedrooms all with fitted wardrobes, two with en suite facilities and a modern four piece family bathroom. Two of the bedrooms have access to a large balcony enjoying a stunning outlook over the gardens.