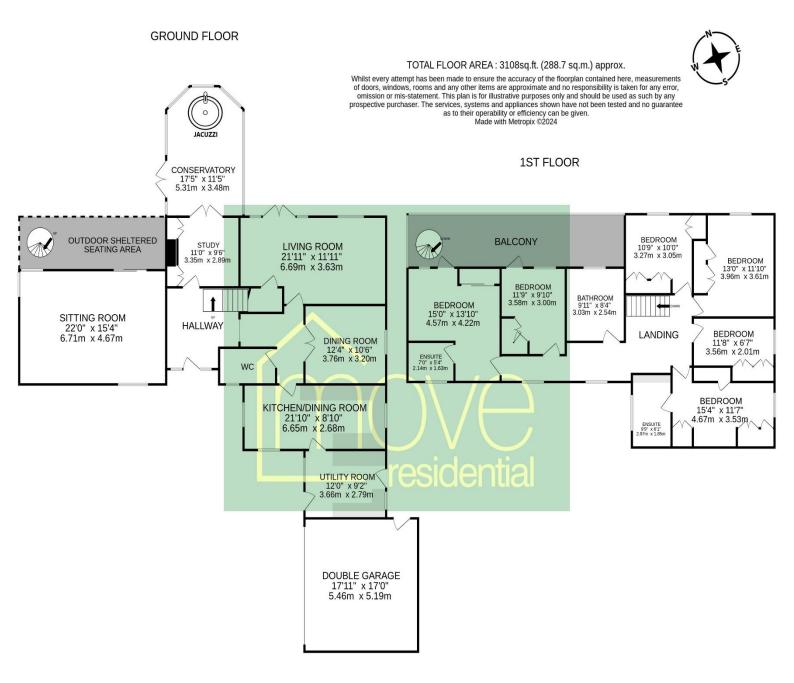

Spanning approximately 3108 square foot of executive living space, boasting versatile and well proportioned rooms all appointed with a tasteful décor. In brief you have a welcoming hallway with downstairs W.C, large sitting room with feature fireplace and sliding doors opening to a covered seating area enjoying delightful views over the garden. Spacious sitting room, study leading to a lovely conservatory with jacuzzi and stunning panoramic views of the grounds. A dining Room, high quality fitted breakfast kitchen and a utility room complete the ground floor. To the first floor you have six sizeable bedrooms all with fitted wardrobes, two with en suite facilities and a modern four piece family bathroom. Two of the bedrooms have access to a large balcony enjoying a stunning outlook over the gardens.

Externally you have ample off road parking and a double garage. The aforementioned grounds encapsulate this home perfectly, enjoying a sunny aspect the garden is beautifully manicured with sweeping lawns, mature flower beds, outdoor dining area and composite decking. An ideal place for alfresco dining or entertaining.