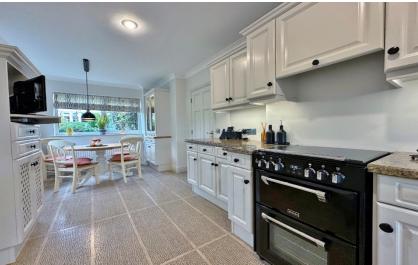

Spanning approximately 3108 square foot of executive living space, boasting versatile and well proportioned rooms all appointed with a tasteful décor. In brief you have a welcoming hallway with downstairs W.C, large sitting room with feature fireplace and sliding doors opening to a covered seating area enjoying delightful views over the garden. Spacious sitting room, study leading to a lovely conservatory with jacuzzi and stunning panoramic views of the grounds. A dining Room, high quality fitted breakfast kitchen and a utility room complete the ground floor. To the first floor you have six sizeable bedrooms all with fitted wardrobes, two with en suite facilities and a modern four piece family bathroom. Two of the bedrooms have access to a large balcony enjoying a stunning outlook over the gardens.