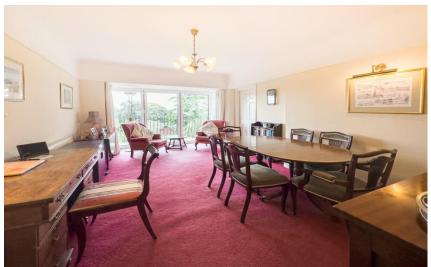

Set back from the road with ample off road parking leading to an oversized garage and the attractive property frontage. Internally you have a porch, W.C and welcoming hallway. Living room with inset log burning stove and Tri-fold doors opening to a balcony shared with the kitchen diner positioned to fully appreciate the views and with steps down to the delightful rear garden. Dining room with separate balcony and study. The kitchen diner is a superb space with contemporary fitted kitchen complete with a range of appliances including a coffee maker, double oven, microwave, induction hob with 5 ring hot spots, integrated dishwash and American style fridge freezer.