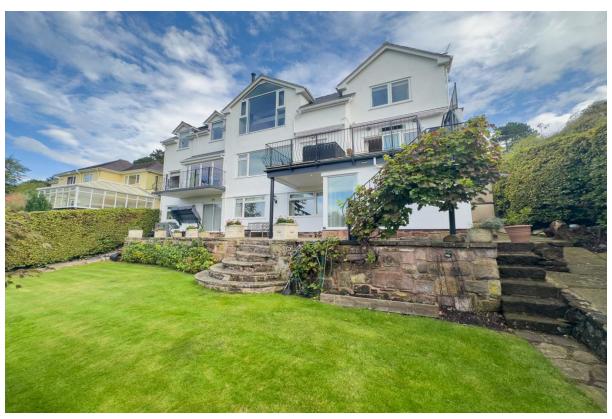

Set back from the road with ample off road parking leading to an oversized garage and the attractive property frontage. Internally you have a porch, W.C and welcoming hallway. Living room with inset log burning stove and Tri-fold doors opening to a balcony shared with the kitchen diner positioned to fully appreciate the views and with steps down to the delightful rear garden. Dining room with separate balcony and study. The kitchen diner is a superb space with contemporary fitted kitchen complete with a range of appliances including a coffee maker, double oven, microwave, induction hob with 5 ring hot spots, integrated dishwash and American style fridge freezer.

Externally the grounds truly encapsulate this home perfectly, beautifully landscaped with various seating areas, sweeping lawn and well stocked borders. A perfect place for entertaining or relaxing. Further benefiting from two external security cameras and lighting, roof mounted solar water heating panels and 4,000 litres of rain water storage which are in 4 separate takes and 4 bar pressure for garden irrigation.