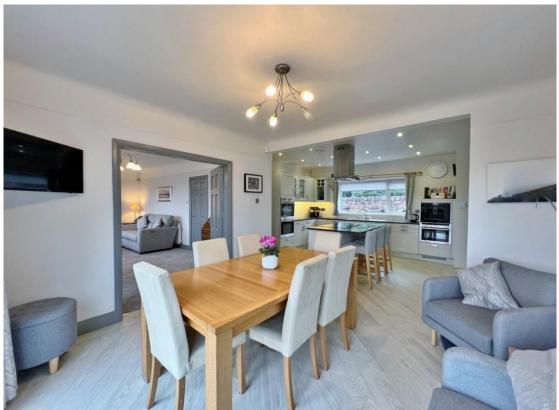

Set back from the road with ample off road parking leading to an oversized garage and the attractive property frontage. Internally you have a porch, W.C and welcoming hallway. Living room with inset log burning stove and Tri-fold doors opening to a balcony shared with the kitchen diner positioned to fully appreciate the views and with steps down to the delightful rear garden. Dining room with separate balcony and study. The kitchen diner is a superb space with contemporary fitted kitchen complete with a range of appliances including a coffee maker, double oven, microwave, induction hob with 5 ring hot spots, integrated dishwash and American style fridge freezer.