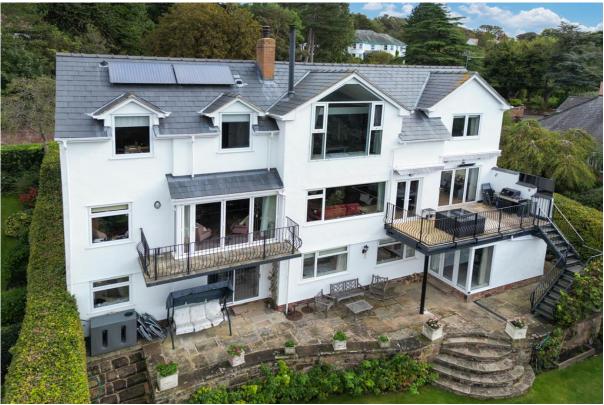

Set back from the road with ample off road parking leading to an oversized garage and the attractive property frontage. Internally you have a porch, W.C and welcoming hallway. Living room with inset log burning stove and Tri-fold doors opening to a balcony shared with the kitchen diner positioned to fully appreciate the views and with steps down to the delightful rear garden. Dining room with separate balcony and study. The kitchen diner is a superb space with contemporary fitted kitchen complete with a range of appliances including a coffee maker, double oven, microwave, induction hob with 5 ring hot spots, integrated dishwash and American style fridge freezer.

To the first floor you have a breathtaking landing/lounge, a well proportioned space with feature windows fully absorbing the views and a log burning stove. From here you have a useful kitchenette, two double bedrooms, en suite and a large study space.

Externally the grounds truly encapsulate this home perfectly, beautifully landscaped with various seating areas, sweeping lawn and well stocked borders. A perfect place for entertaining or relaxing. Further benefiting from two external security cameras and lighting, roof mounted solar water heating panels and 4,000 litres of rain water storage which are in 4 separate takes and 4 bar pressure for garden irrigation.