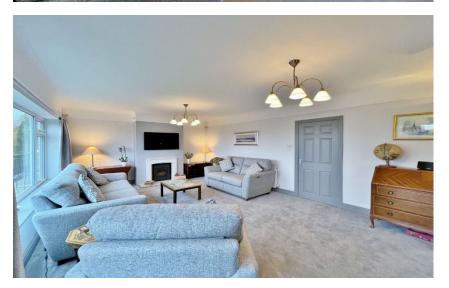

Set back from the road with ample off road parking leading to an oversized garage and the attractive property frontage. Internally you have a porch, W.C and welcoming hallway. Living room with inset log burning stove and Tri-fold doors opening to a balcony shared with the kitchen diner positioned to fully appreciate the views and with steps down to the delightful rear garden. Dining room with separate balcony and study. The kitchen diner is a superb space with contemporary fitted kitchen complete with a range of appliances including a coffee maker, double oven, microwave, induction hob with 5 ring hot spots, integrated dishwash and American style fridge freezer.