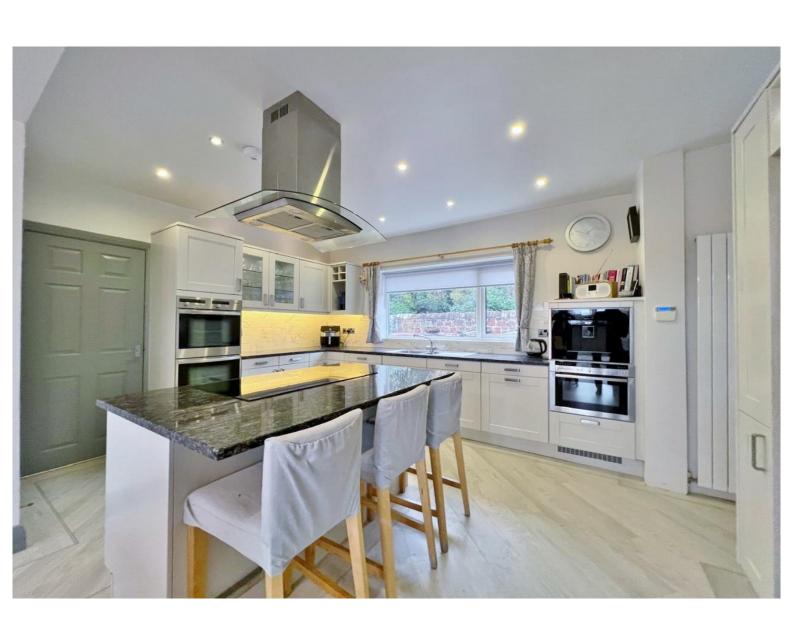

Set back from the road with ample off road parking leading to an oversized garage and the attractive property frontage. Internally you have a porch, W.C and welcoming hallway. Living room with inset log burning stove and Tri-fold doors opening to a balcony shared with the kitchen diner positioned to fully appreciate the views and with steps down to the delightful rear garden. Dining room with separate balcony and study. The kitchen diner is a superb space with contemporary fitted kitchen complete with a range of appliances including a coffee maker, double oven, microwave, induction hob with 5 ring hot spots, integrated dishwash and American style fridge freezer.