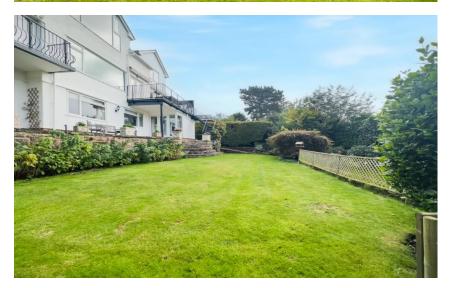

Externally the grounds truly encapsulate this home perfectly, beautifully landscaped with various seating areas, sweeping lawn and well stocked borders. A perfect place for entertaining or relaxing. Further benefiting from two external security cameras and lighting, roof mounted solar water heating panels and 4,000 litres of rain water storage which are in 4 separate takes and 4 bar pressure for garden irrigation.