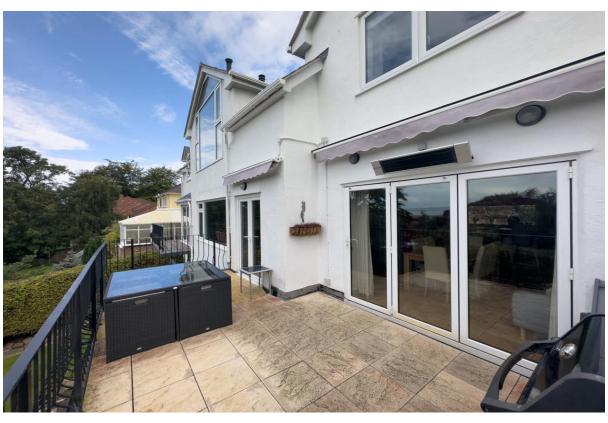

Set back from the road with ample off road parking leading to an oversized garage and the attractive property frontage. Internally you have a porch, W.C and welcoming hallway. Living room with inset log burning stove and Tri-fold doors opening to a balcony shared with the kitchen diner positioned to fully appreciate the views and with steps down to the delightful rear garden. Dining room with separate balcony and study. The kitchen diner is a superb space with contemporary fitted kitchen complete with a range of appliances including a coffee maker, double oven, microwave, induction hob with 5 ring hot spots, integrated dishwash and American style fridge freezer.

Externally the grounds truly encapsulate this home perfectly, beautifully landscaped with various seating areas, sweeping lawn and well stocked borders. A perfect place for entertaining or relaxing. Further benefiting from two external security cameras and lighting, roof mounted solar water heating panels and 4,000 litres of rain water storage which are in 4 separate takes and 4 bar pressure for garden irrigation.