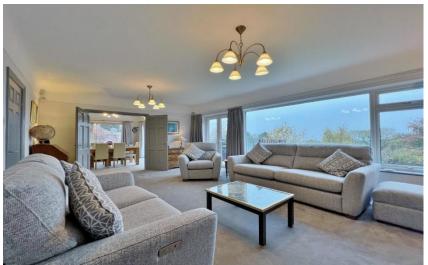

Set back from the road with ample off road parking leading to an oversized garage and the attractive property frontage. Internally you have a porch, W.C and welcoming hallway. Living room with inset log burning stove and Tri-fold doors opening to a balcony shared with the kitchen diner positioned to fully appreciate the views and with steps down to the delightful rear garden. Dining room with separate balcony and study. The kitchen diner is a superb space with contemporary fitted kitchen complete with a range of appliances including a coffee maker, double oven, microwave, induction hob with 5 ring hot spots, integrated dishwash and American style fridge freezer.