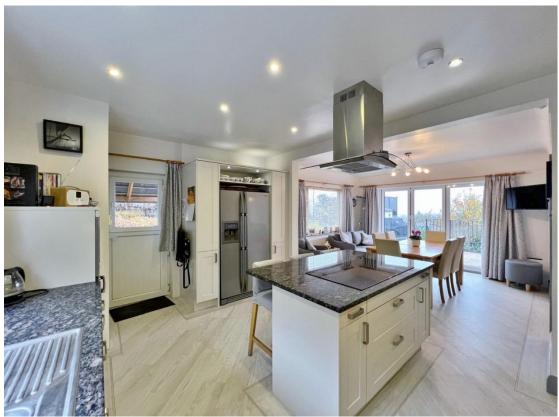

Set back from the road with ample off road parking leading to an oversized garage and the attractive property frontage. Internally you have a porch, W.C and welcoming hallway. Living room with inset log burning stove and Tri-fold doors opening to a balcony shared with the kitchen diner positioned to fully appreciate the views and with steps down to the delightful rear garden. Dining room with separate balcony and study. The kitchen diner is a superb space with contemporary fitted kitchen complete with a range of appliances including a coffee maker, double oven, microwave, induction hob with 5 ring hot spots, integrated dishwash and American style fridge freezer.