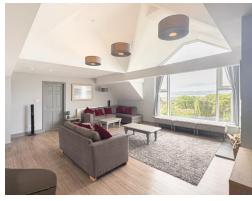

To the first floor you have a breathtaking landing/lounge, a well proportioned space with feature windows fully absorbing the views and a log burning stove. From here you have a useful kitchenette, two double bedrooms, en suite and a large study space.