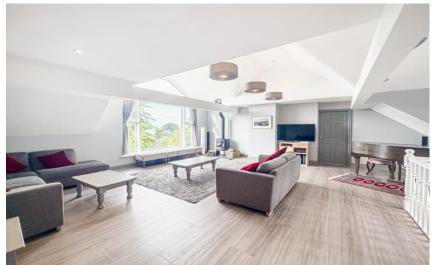

To the first floor you have a breathtaking landing/lounge, a well proportioned space with feature windows fully absorbing the views and a log burning stove. From here you have a useful kitchenette, two double bedrooms, en suite and a large study space.