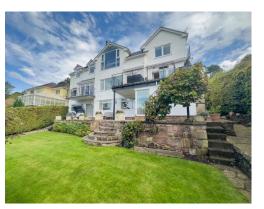

Externally the grounds truly encapsulate this home perfectly, beautifully landscaped with various seating areas, sweeping lawn and well stocked borders. A perfect place for entertaining or relaxing. Further benefiting from two external security cameras and lighting, roof mounted solar water heating panels and 4,000 litres of rain water storage which are in 4 separate takes and 4 bar pressure for garden irrigation.