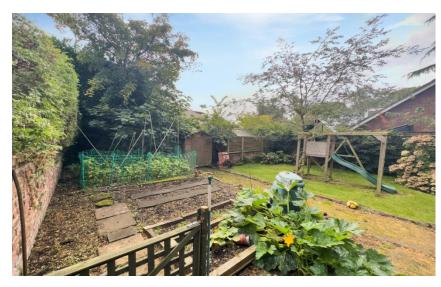

Externally the grounds truly encapsulate this home perfectly, beautifully landscaped with various seating areas, sweeping lawn and well stocked borders. A perfect place for entertaining or relaxing. Further benefiting from two external security cameras and lighting, roof mounted solar water heating panels and 4,000 litres of rain water storage which are in 4 separate takes and 4 bar pressure for garden irrigation.