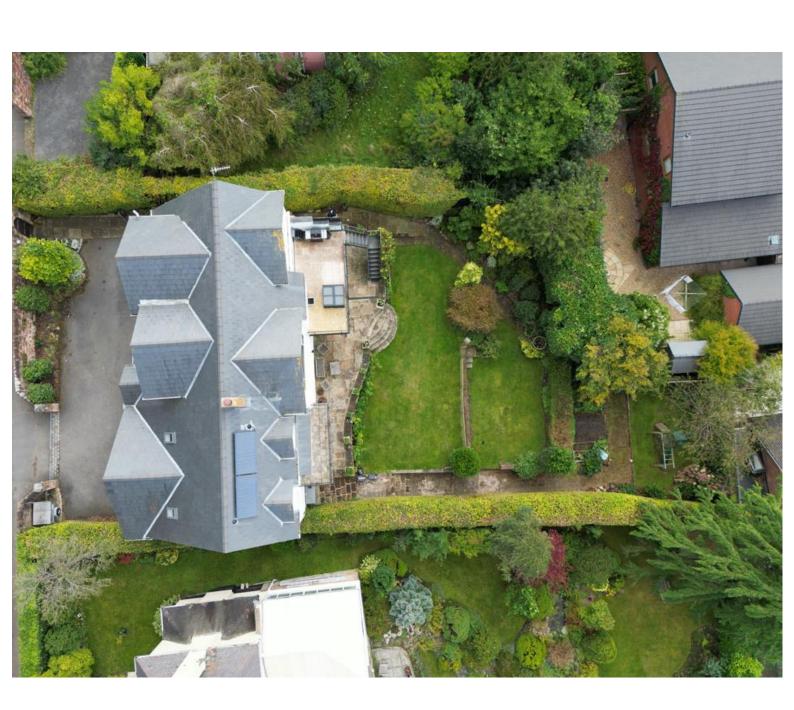

Dawstone Road, Heswall, Wirral CH60 oBU

- Executive and Substantial Six Bedroom Detached Family Residence
- Arranged Over Three Floor Spanning Approximately 4216 Square Foot
- Hallway, Lounge and Dining Room Both with Balconies, Study and W.C.
- Lower Ground Floor with Four Bedrooms, Two En Suite, Bathroom and Utility
- Kitchenette, Two Bedrooms, Four Piece En Suite and a Good Sized Study
- Prime Location of Heswall Enjoying Sensational Views of the Estuary
  - Individually Crafted, Exuding Luxury and Style with a Superior Specification
- Impressive Kitchen Diner with Appliances and Access to the Balcony
- First Floor with Breathtaking Landing/Lounge with Log Burner and Stunning Views
- Ample Off Road Parking, Oversized Garage and Beautifully Manicured Gardens

## **Description**

An elegant and substantial six bedroom detached residence, nestled in the prime location of Heswall with stunning Estuary views. Blending tradition with sophistication, styled with meticulous attention to detail this home exudes luxury with a superior specification throughout. Individually crafted offering sumptuous living accommodation arranged over three floors spanning approximately 4216 square foot of living space all with a flawless finish.

Externally the grounds truly encapsulate this home perfectly, beautifully landscaped with various seating areas, sweeping lawn and well stocked borders. A perfect place for entertaining or relaxing. Further benefiting from two external security cameras and lighting, roof mounted solar water heating panels and 4,000 litres of rain water storage which are in 4 separate takes and 4 bar pressure for garden irrigation.