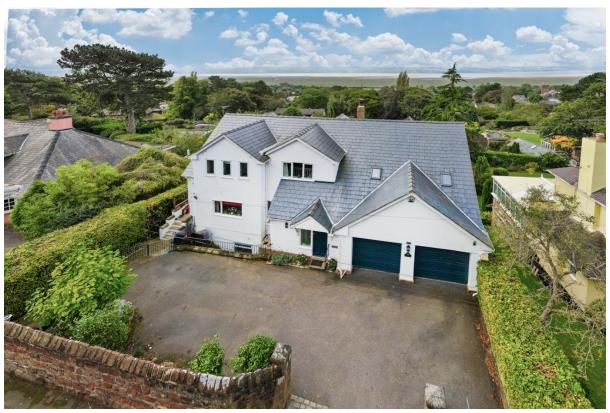

Dawstone Road, Heswall, Wirral CH60 oBU

- Executive and Substantial Six Bedroom Detached Family Residence
- Arranged Over Three Floor Spanning Approximately 4216 Square Foot
- Hallway, Lounge and Dining Room Both with Balconies, Study and W.C.
- Lower Ground Floor with Four Bedrooms, Two En Suite, Bathroom and Utility
- Kitchenette, Two Bedrooms, Four Piece En Suite and a Good Sized Study
- Prime Location of Heswall Enjoying Sensational Views of the Estuary
  - Individually Crafted, Exuding Luxury and Style with a Superior Specification
- Impressive Kitchen Diner with Appliances and Access to the Balcony
- First Floor with Breathtaking Landing/Lounge with Log Burner and Stunning Views
- Ample Off Road Parking, Oversized Garage and Beautifully Manicured Gardens

## **Description**

An elegant and substantial six bedroom detached residence, nestled in the prime location of Heswall with stunning Estuary views. Blending tradition with sophistication, styled with meticulous attention to detail this home exudes luxury with a superior specification throughout. Individually crafted offering sumptuous living accommodation arranged over three floors spanning approximately 4216 square foot of living space all with a flawless finish.

Set back from the road with ample off road parking leading to an oversized garage and the attractive property frontage. Internally you have a porch, W.C and welcoming hallway. Living room with inset log burning stove and Tri-fold doors opening to a balcony shared with the kitchen diner positioned to fully appreciate the views and with steps down to the delightful rear garden. Dining room with separate balcony and study. The kitchen diner is a superb space with contemporary fitted kitchen complete with a range of appliances including a coffee maker, double oven, microwave, induction hob with 5 ring hot spots, integrated dishwash and American style fridge freezer.