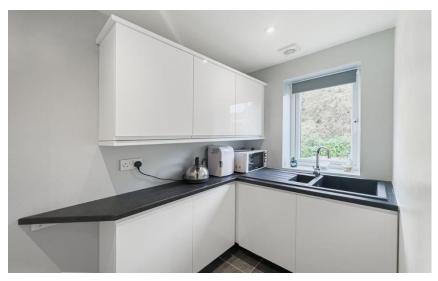

To the first floor you have a breathtaking landing/lounge, a well proportioned space with feature windows fully absorbing the views and a log burning stove. From here you have a useful kitchenette, two double bedrooms, en suite and a large study space.