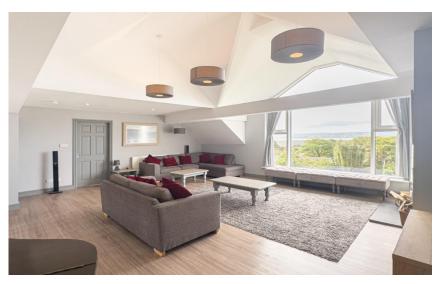

To the first floor you have a breathtaking landing/lounge, a well proportioned space with feature windows fully absorbing the views and a log burning stove. From here you have a useful kitchenette, two double bedrooms, en suite and a large study space.