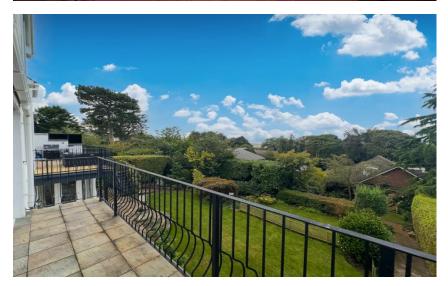

Set back from the road with ample off road parking leading to an oversized garage and the attractive property frontage. Internally you have a porch, W.C and welcoming hallway. Living room with inset log burning stove and Tri-fold doors opening to a balcony shared with the kitchen diner positioned to fully appreciate the views and with steps down to the delightful rear garden. Dining room with separate balcony and study. The kitchen diner is a superb space with contemporary fitted kitchen complete with a range of appliances including a coffee maker, double oven, microwave, induction hob with 5 ring hot spots, integrated dishwash and American style fridge freezer.

Externally the grounds truly encapsulate this home perfectly, beautifully landscaped with various seating areas, sweeping lawn and well stocked borders. A perfect place for entertaining or relaxing. Further benefiting from two external security cameras and lighting, roof mounted solar water heating panels and 4,000 litres of rain water storage which are in 4 separate takes and 4 bar pressure for garden irrigation.