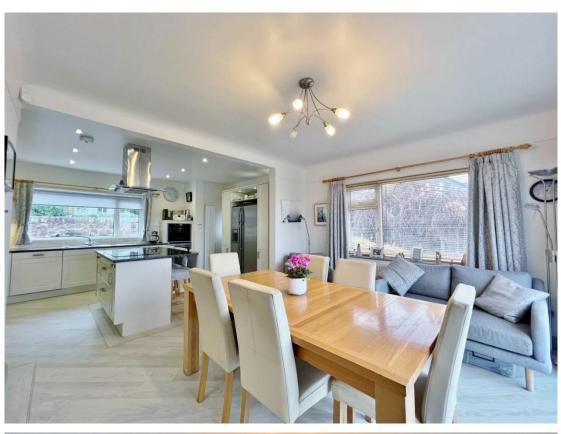

Set back from the road with ample off road parking leading to an oversized garage and the attractive property frontage. Internally you have a porch, W.C and welcoming hallway. Living room with inset log burning stove and Tri-fold doors opening to a balcony shared with the kitchen diner positioned to fully appreciate the views and with steps down to the delightful rear garden. Dining room with separate balcony and study. The kitchen diner is a superb space with contemporary fitted kitchen complete with a range of appliances including a coffee maker, double oven, microwave, induction hob with 5 ring hot spots, integrated dishwash and American style fridge freezer.