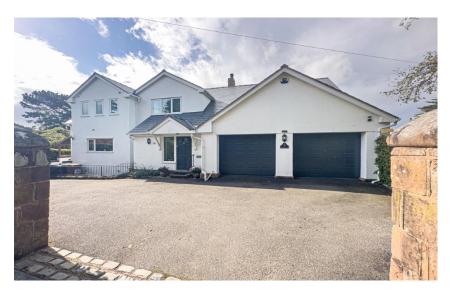

Set back from the road with ample off road parking leading to an oversized garage and the attractive property frontage. Internally you have a porch, W.C and welcoming hallway. Living room with inset log burning stove and Tri-fold doors opening to a balcony shared with the kitchen diner positioned to fully appreciate the views and with steps down to the delightful rear garden. Dining room with separate balcony and study. The kitchen diner is a superb space with contemporary fitted kitchen complete with a range of appliances including a coffee maker, double oven, microwave, induction hob with 5 ring hot spots, integrated dishwash and American style fridge freezer.