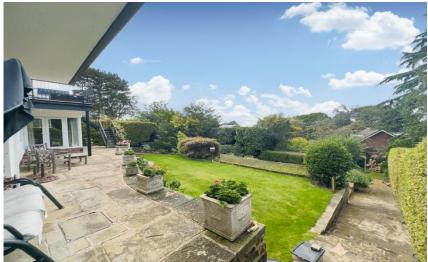

Externally the grounds truly encapsulate this home perfectly, beautifully landscaped with various seating areas, sweeping lawn and well stocked borders. A perfect place for entertaining or relaxing. Further benefiting from two external security cameras and lighting, roof mounted solar water heating panels and 4,000 litres of rain water storage which are in 4 separate takes and 4 bar pressure for garden irrigation.