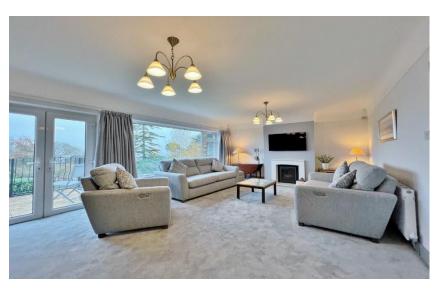

Set back from the road with ample off road parking leading to an oversized garage and the attractive property frontage. Internally you have a porch, W.C and welcoming hallway. Living room with inset log burning stove and Tri-fold doors opening to a balcony shared with the kitchen diner positioned to fully appreciate the views and with steps down to the delightful rear garden. Dining room with separate balcony and study. The kitchen diner is a superb space with contemporary fitted kitchen complete with a range of appliances including a coffee maker, double oven, microwave, induction hob with 5 ring hot spots, integrated dishwash and American style fridge freezer.