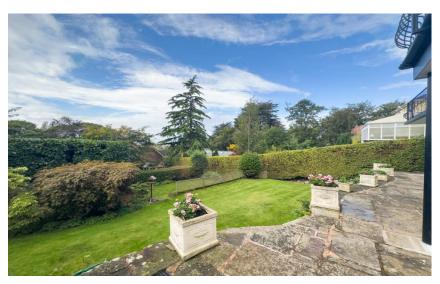

Externally the grounds truly encapsulate this home perfectly, beautifully landscaped with various seating areas, sweeping lawn and well stocked borders. A perfect place for entertaining or relaxing. Further benefiting from two external security cameras and lighting, roof mounted solar water heating panels and 4,000 litres of rain water storage which are in 4 separate takes and 4 bar pressure for garden irrigation.