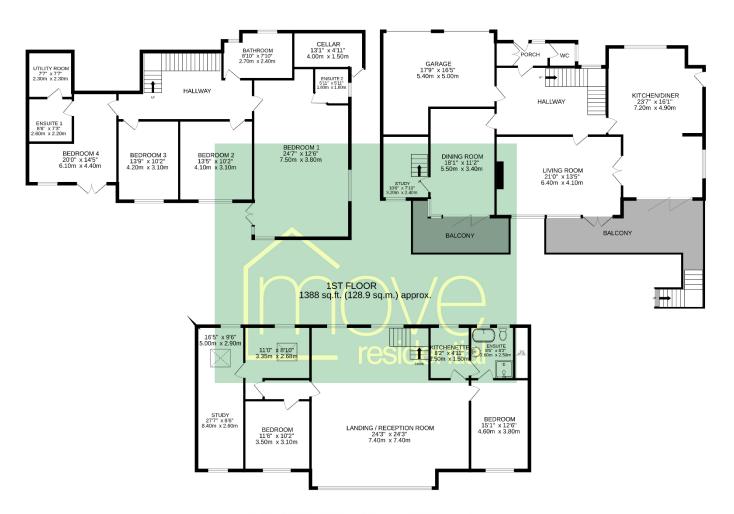

#### Floor Plan

LOWER GROUND FLOOR 1390 sq.ft. (129.1 sq.m.) approx. GROUND FLOOR 1474 sq.ft. (137.0 sq.m.) approx.

#### TOTAL FLOOR AREA: 4252 sq.ft. (395.0 sq.m.) approx.

Whilst every attempt has been made to ensure the accuracy of the floorplan contained here, measurements of doors, windows, rooms and any other items are approximate and no responsibility is taken for any error, omission or mis-statement. This plan is for illustrative purposes only and should be used as such by any prospective purchaser. The services, systems and appliances shown have not been tested and no guarantee as to their operability or efficiency can be given.