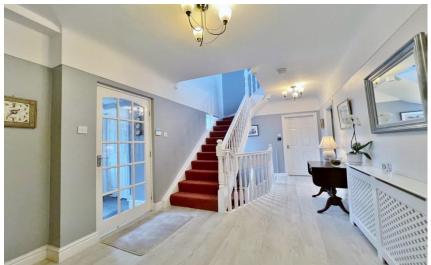

Set back from the road with ample off road parking leading to an oversized garage and the attractive property frontage. Internally you have a porch, W.C and welcoming hallway. Living room with inset log burning stove and Tri-fold doors opening to a balcony shared with the kitchen diner positioned to fully appreciate the views and with steps down to the delightful rear garden. Dining room with separate balcony and study. The kitchen diner is a superb space with contemporary fitted kitchen complete with a range of appliances including a coffee maker, double oven, microwave, induction hob with 5 ring hot spots, integrated dishwash and American style fridge freezer.