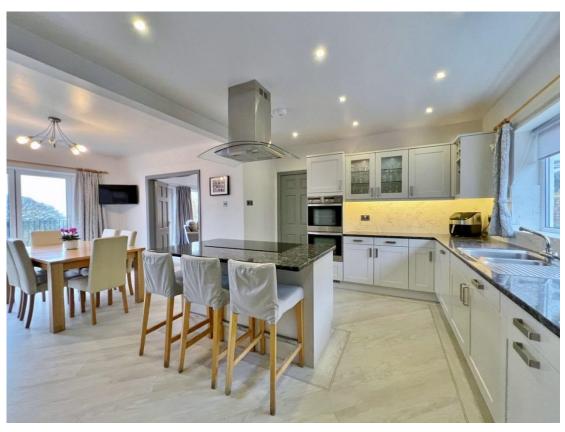

Set back from the road with ample off road parking leading to an oversized garage and the attractive property frontage. Internally you have a porch, W.C and welcoming hallway. Living room with inset log burning stove and Tri-fold doors opening to a balcony shared with the kitchen diner positioned to fully appreciate the views and with steps down to the delightful rear garden. Dining room with separate balcony and study. The kitchen diner is a superb space with contemporary fitted kitchen complete with a range of appliances including a coffee maker, double oven, microwave, induction hob with 5 ring hot spots, integrated dishwash and American style fridge freezer.