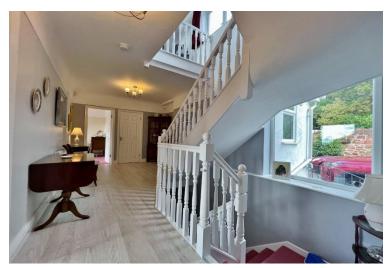

Set back from the road with ample off road parking leading to an oversized garage and the attractive property frontage. Internally you have a porch, W.C and welcoming hallway. Living room with inset log burning stove and Tri-fold doors opening to a balcony shared with the kitchen diner positioned to fully appreciate the views and with steps down to the delightful rear garden. Dining room with separate balcony and study. The kitchen diner is a superb space with contemporary fitted kitchen complete with a range of appliances including a coffee maker, double oven, microwave, induction hob with 5 ring hot spots, integrated dishwash and American style fridge freezer.