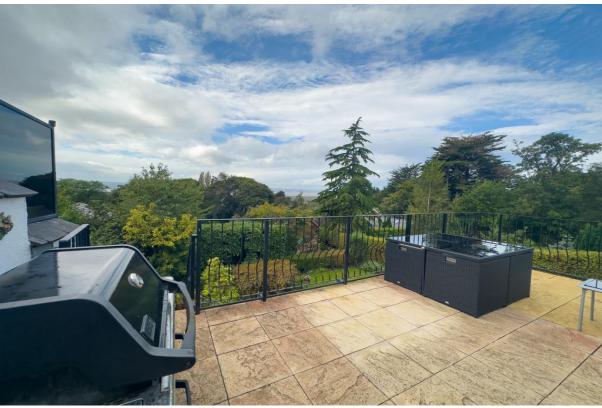

Externally the grounds truly encapsulate this home perfectly, beautifully landscaped with various seating areas, sweeping lawn and well stocked borders. A perfect place for entertaining or relaxing. Further benefiting from two external security cameras and lighting, roof mounted solar water heating panels and 4,000 litres of rain water storage which are in 4 separate takes and 4 bar pressure for garden irrigation.