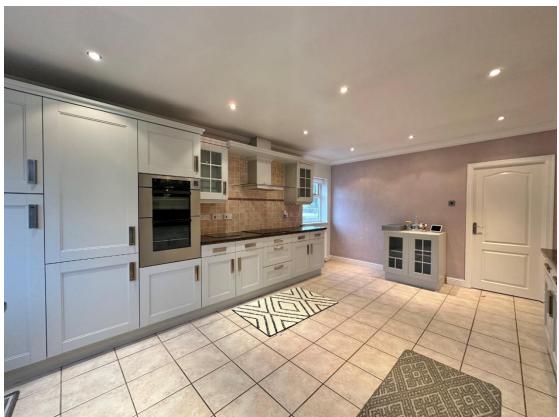

In brief you have a welcoming hallway, downstairs W.C and a bay fronted reception room. Sitting room with feature fireplace, conservatory and opening to a dining room which in turn leads to the large well fitted kitchen. To the first floor you have the master bedroom with fitted wardrobes, second large double bedroom, third bedroom and a four piece bathroom suite. Further benefiting from off road parking, oversized integral garage, lawned front garden and to the rear a generous sized garden, beautifully manicured with patio and lawned areas. A closer inspection is strongly recommended to appreciate this superb home in full.