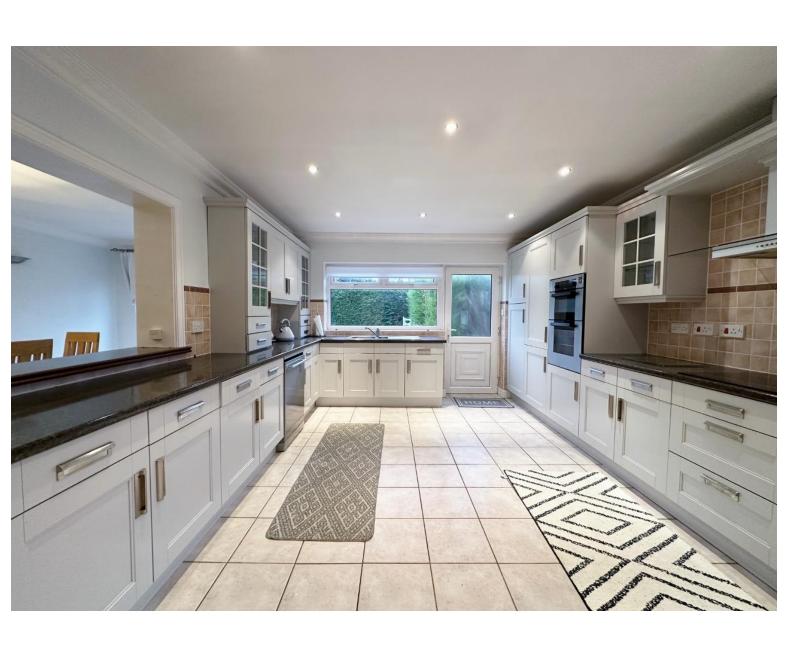

In brief you have a welcoming hallway, downstairs W.C and a bay fronted reception room. Sitting room with feature fireplace, conservatory and opening to a dining room which in turn leads to the large well fitted kitchen. To the first floor you have the master bedroom with fitted wardrobes, second large double bedroom, third bedroom and a four piece bathroom suite. Further benefiting from off road parking, oversized integral garage, lawned front garden and to the rear a generous sized garden, beautifully manicured with patio and lawned areas. A closer inspection is strongly recommended to appreciate this superb home in full.