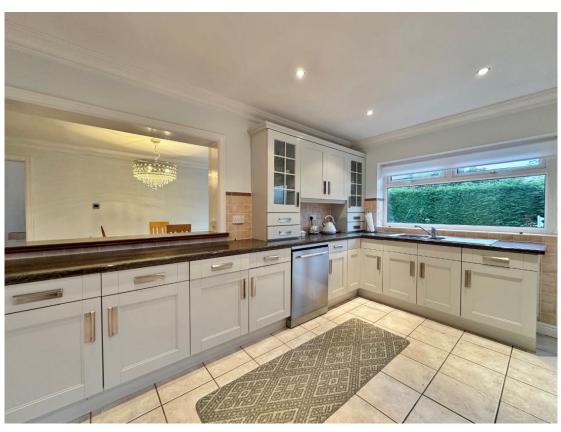

In brief you have a welcoming hallway, downstairs W.C and a bay fronted reception room. Sitting room with feature fireplace, conservatory and opening to a dining room which in turn leads to the large well fitted kitchen. To the first floor you have the master bedroom with fitted wardrobes, second large double bedroom, third bedroom and a four piece bathroom suite. Further benefiting from off road parking, oversized integral garage, lawned front garden and to the rear a generous sized garden, beautifully manicured with patio and lawned areas. A closer inspection is strongly recommended to appreciate this superb home in full.