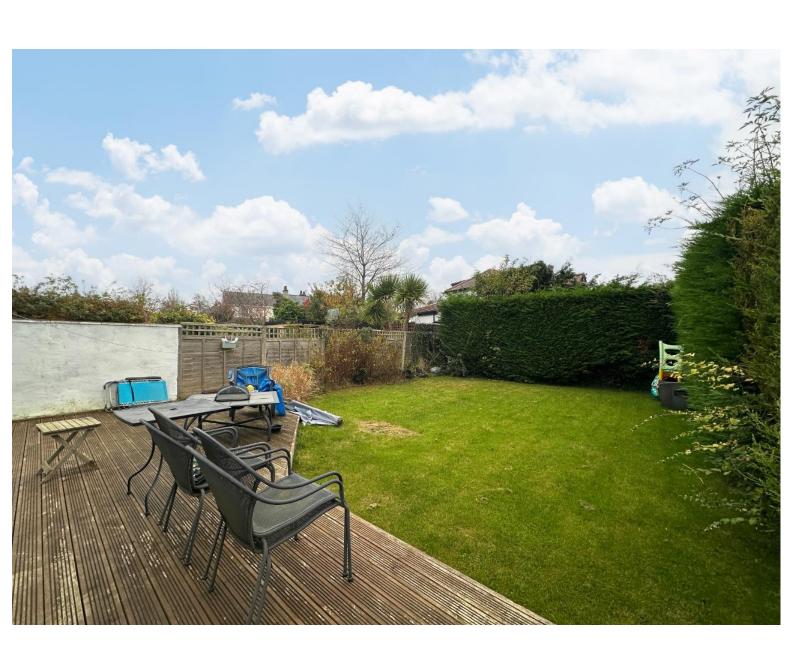

- Spacious Accommodation Spanning Over 1700 Square Foot
- Hallway, Downstairs W.C and a Bay Fronted Reception Room
- Two Double Bedrooms, Third Bedroom and Four Piece Bathroom
- Well Maintained Enclosed Rear Garden with Patio and Lawn

In brief you have a welcoming hallway, downstairs W.C and a bay fronted reception room. Sitting room with feature fireplace, conservatory and opening to a dining room which in turn leads to the large well fitted kitchen. To the first floor you have the master bedroom with fitted wardrobes, second large double bedroom, third bedroom and a four piece bathroom suite. Further benefiting from off road parking, oversized integral garage, lawned front garden and to the rear a generous sized garden, beautifully manicured with patio and lawned areas. A closer inspection is strongly recommended to appreciate this superb home in full.