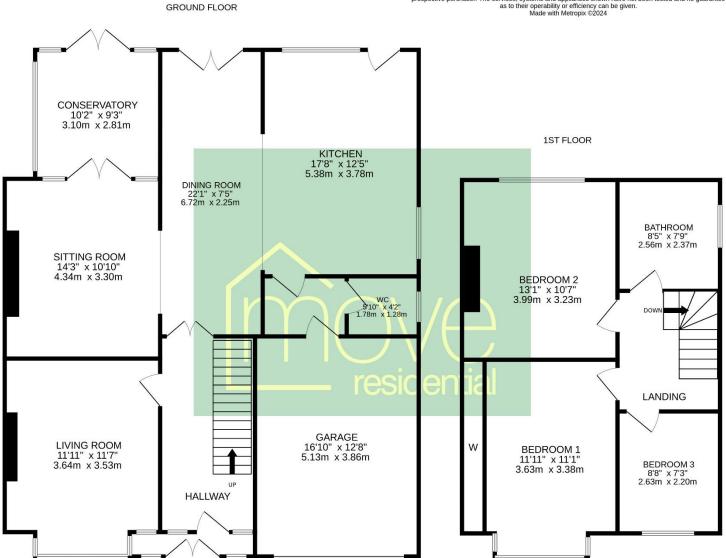

### Floor Plan

#### TOTAL FLOOR AREA: 1760 sq.ft. (163.5 sq.m.) approx.

Whilst every attempt has been made to ensure the accuracy of the floorplan contained here, measurements of doors, windows, rooms and any other items are approximate and no responsibility is taken for any error, omission or mis-statement. This plan is for illustrative purposes only and should be used as such by any prospective purchaser. The services, systems and appliances shown have not been tested and no guarantee as to their operability or efficiency can be given.

Made with Metropix ©2024