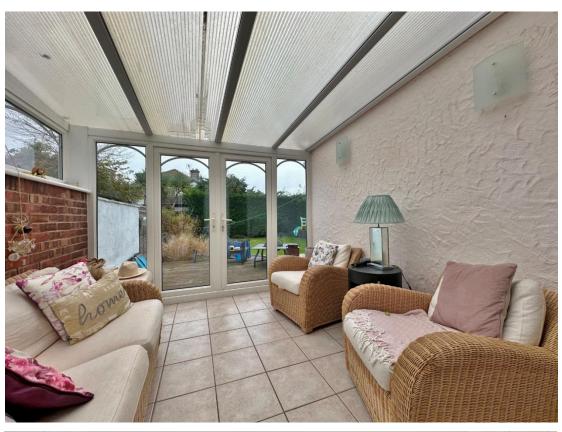

In brief you have a welcoming hallway, downstairs W.C and a bay fronted reception room. Sitting room with feature fireplace, conservatory and opening to a dining room which in turn leads to the large well fitted kitchen. To the first floor you have the master bedroom with fitted wardrobes, second large double bedroom, third bedroom and a four piece bathroom suite. Further benefiting from off road parking, oversized integral garage, lawned front garden and to the rear a generous sized garden, beautifully manicured with patio and lawned areas. A closer inspection is strongly recommended to appreciate this superb home in full.