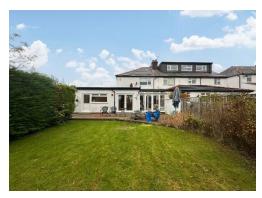

- Spacious Accommodation Spanning Over 1700 Square Foot
- Hallway, Downstairs W.C and a Bay Fronted Reception Room
- Two Double Bedrooms, Third Bedroom and Four Piece Bathroom
- Well Maintained Enclosed Rear Garden with Patio and Lawn

In brief you have a welcoming hallway, downstairs W.C and a bay fronted reception room. Sitting room with feature fireplace, conservatory and opening to a dining room which in turn leads to the large well fitted kitchen. To the first floor you have the master bedroom with fitted wardrobes, second large double bedroom, third bedroom and a four piece bathroom suite. Further benefiting from off road parking, oversized integral garage, lawned front garden and to the rear a generous sized garden, beautifully manicured with patio and lawned areas. A closer inspection is strongly recommended to appreciate this superb home in full.