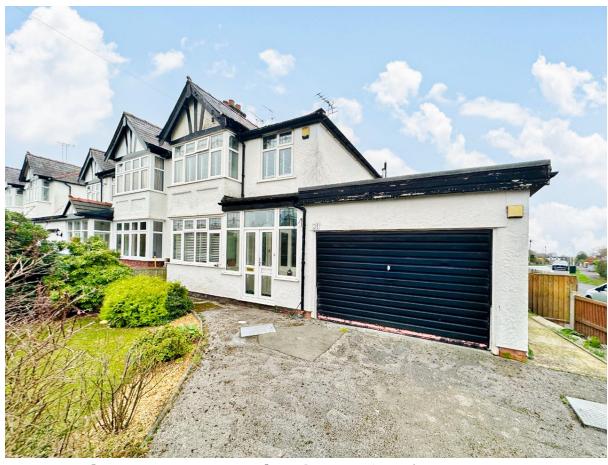

Thurstaston Road, Irby, Wirral CH61 0HA

- Extended Three Bedroom Semi Detached Family Residence
- Well Planned and Appointed with a Neutral Decor Throughout
- Sitting Room, Conservatory, Dining Room and Large Kitchen
- Ample Off Road Parking and Oversized Integral Garage

- Spacious Accommodation Spanning Over 1700 Square Foot
- Hallway, Downstairs W.C and a Bay Fronted Reception Room
- Two Double Bedrooms, Third Bedroom and Four Piece Bathroom
- Well Maintained Enclosed Rear Garden with Patio and Lawn

In brief you have a welcoming hallway, downstairs W.C and a bay fronted reception room. Sitting room with feature fireplace, conservatory and opening to a dining room which in turn leads to the large well fitted kitchen. To the first floor you have the master bedroom with fitted wardrobes, second large double bedroom, third bedroom and a four piece bathroom suite. Further benefiting from off road parking, oversized integral garage, lawned front garden and to the rear a generous sized garden, beautifully manicured with patio and lawned areas. A closer inspection is strongly recommended to appreciate this superb home in full.