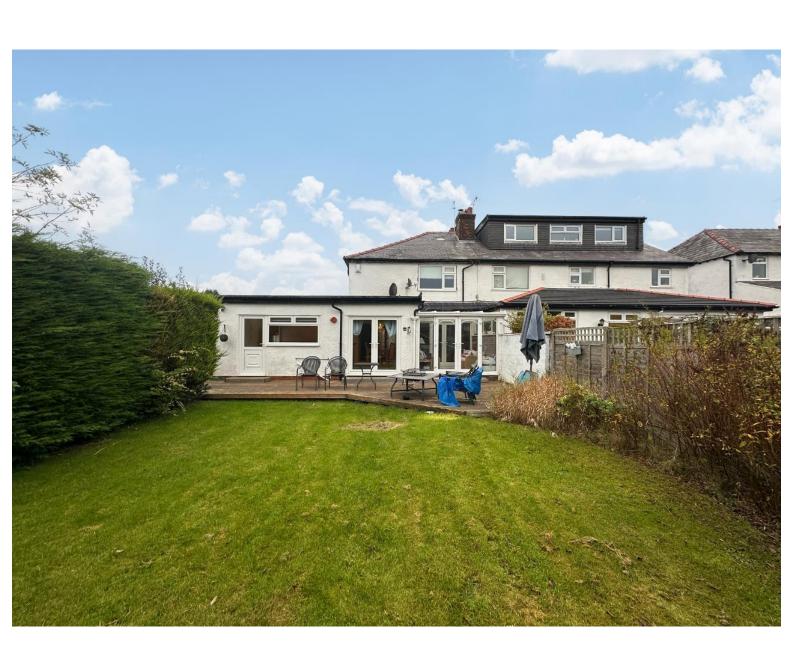

Thurstaston Road, Irby, Wirral CH61 0HA

- Extended Three Bedroom Semi Detached Family Residence
- Well Planned and Appointed with a Neutral Decor Throughout
- Sitting Room, Conservatory, Dining Room and Large Kitchen
- Ample Off Road Parking and Oversized Integral Garage

# **Description**

Move Residential are delighted to be the agent of choice to showcase this impressive extended three bedroom semi detached home. Located in the highly sought after area of Irby within easy reach of amenities, transport links and excellent schools for all age groups. Spanning over 1700 square foot of living accommodation, well maintained and appointed with a neutral décor throughout.

In brief you have a welcoming hallway, downstairs W.C and a bay fronted reception room. Sitting room with feature fireplace, conservatory and opening to a dining room which in turn leads to the large well fitted kitchen. To the first floor you have the master bedroom with fitted wardrobes, second large double bedroom, third bedroom and a four piece bathroom suite. Further benefiting from off road parking, oversized integral garage, lawned front garden and to the rear a generous sized garden, beautifully manicured with patio and lawned areas. A closer inspection is strongly recommended to appreciate this superb home in full.