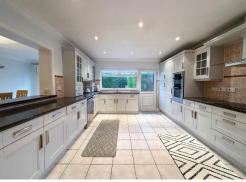

In brief you have a welcoming hallway, downstairs W.C and a bay fronted reception room. Sitting room with feature fireplace, conservatory and opening to a dining room which in turn leads to the large well fitted kitchen. To the first floor you have the master bedroom with fitted wardrobes, second large double bedroom, third bedroom and a four piece bathroom suite. Further benefiting from off road parking, oversized integral garage, lawned front garden and to the rear a generous sized garden, beautifully manicured with patio and lawned areas. A closer inspection is strongly recommended to appreciate this superb home in full.