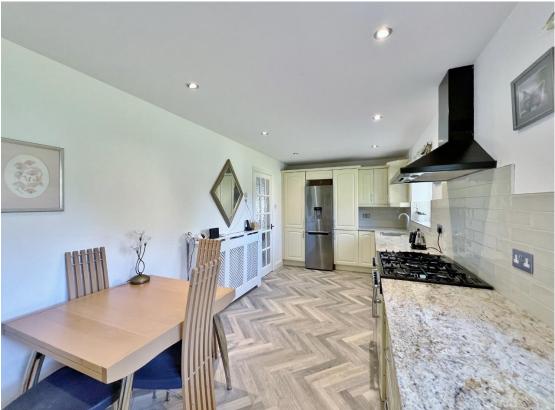

## Description

Nestled in the prestigious area of Caldy, Move Residential are delighted to showcase this charming two double bedroom sandstone bungalow. This impressive accommodation is deceptively spacious, spanning over 1500 square foot of immaculately presented living accommodation. In brief you have a welcoming hallway with storage, spacious lounge with feature fireplace and exposed beamed ceiling opening to a dining room. High quality breakfast kitchen fitted with a comprehensive range of wall and base units with granite worksurfaces. Two large double bedrooms both with fitted wardrobes, modern four piece bathroom suite and a further W.C. Externally you have a large front garden known as "Bluebell Field", you also have a lovely central courtyard garden ideal for alfresco dining or entertaining. Completing this superb home you have private parking and a double garage.