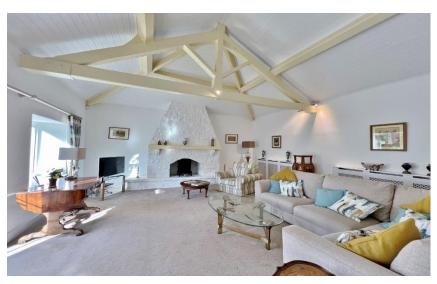

## Description

Nestled in the prestigious area of Caldy, Move Residential are delighted to showcase this charming two double bedroom sandstone bungalow. This impressive accommodation is deceptively spacious, spanning over 1500 square foot of immaculately presented living accommodation. In brief you have a welcoming hallway with storage, spacious lounge with feature fireplace and exposed beamed ceiling opening to a dining room. High quality breakfast kitchen fitted with a comprehensive range of wall and base units with granite worksurfaces. Two large double bedrooms both with fitted wardrobes, modern four piece bathroom suite and a further W.C. Externally you have a large front garden known as "Bluebell Field", you also have a lovely central courtyard garden ideal for alfresco dining or entertaining. Completing this superb home you have private parking and a double garage.