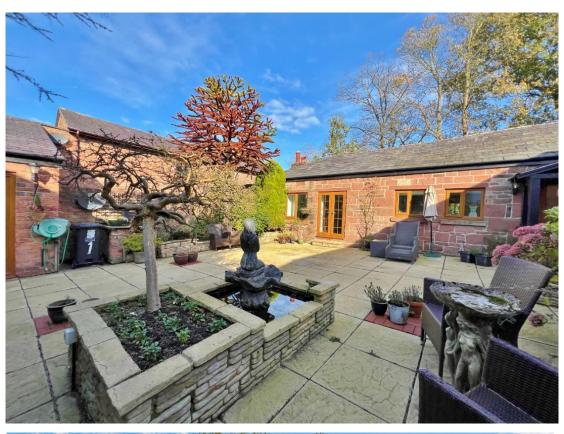

## Description

Nestled in the prestigious area of Caldy, Move Residential are delighted to showcase this charming two double bedroom sandstone bungalow. This impressive accommodation is deceptively spacious, spanning over 1500 square foot of immaculately presented living accommodation. In brief you have a welcoming hallway with storage, spacious lounge with feature fireplace and exposed beamed ceiling opening to a dining room. High quality breakfast kitchen fitted with a comprehensive range of wall and base units with granite worksurfaces. Two large double bedrooms both with fitted wardrobes, modern four piece bathroom suite and a further W.C. Externally you have a large front garden known as "Bluebell Field", you also have a lovely central courtyard garden ideal for alfresco dining or entertaining. Completing this superb home you have private parking and a double garage.