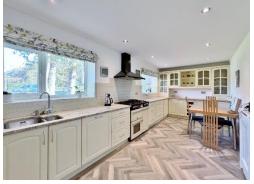

## Description

Nestled in the prestigious area of Caldy, Move Residential are delighted to showcase this charming two double bedroom sandstone bungalow. This impressive accommodation is deceptively spacious, spanning over 1500 square foot of immaculately presented living accommodation. In brief you have a welcoming hallway with storage, spacious lounge with feature fireplace and exposed beamed ceiling opening to a dining room. High quality breakfast kitchen fitted with a comprehensive range of wall and base units with granite worksurfaces. Two large double bedrooms both with fitted wardrobes, modern four piece bathroom suite and a further W.C. Externally you have a large front garden known as "Bluebell Field", you also have a lovely central courtyard garden ideal for alfresco dining or entertaining. Completing this superb home you have private parking and a double garage.