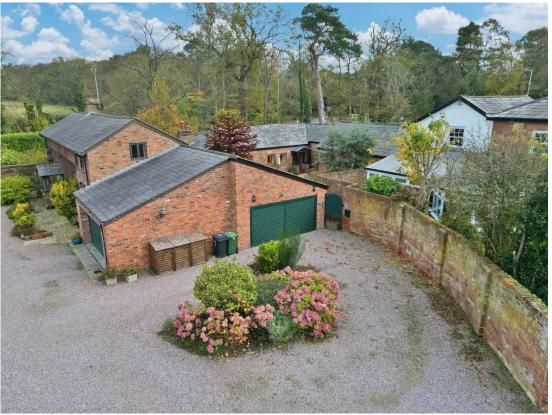

East Farm Mews, Caldy, Wirral CH48 1QB

- Charming Two Double Bedroom Sandstone Bungalow
- Impressive Accommodation Appointed to a High Standard
- Well Fitted Breakfast Kitchen with Granite Work Surfaces
- Large Modern Four Piece Bathroom Suite and Further W.C.
- Further Benefiting from Private Parking and Double Garage
- Offered to the Sales Market with No Onward Chain
- Hallway with Storage, Spacious Lounge and Dining Room
- Two Spacious Double Bedrooms with Fitted Wardrobes
- Private Courtyard Garden and Large Front Bluebell Garden
- Prestigious Area of Caldy Viewing Strongly Recommended

## Description

Nestled in the prestigious area of Caldy, Move Residential are delighted to showcase this charming two double bedroom sandstone bungalow. This impressive accommodation is deceptively spacious, spanning over 1500 square foot of immaculately presented living accommodation. In brief you have a welcoming hallway with storage, spacious lounge with feature fireplace and exposed beamed ceiling opening to a dining room. High quality breakfast kitchen fitted with a comprehensive range of wall and base units with granite worksurfaces. Two large double bedrooms both with fitted wardrobes, modern four piece bathroom suite and a further W.C. Externally you have a large front garden known as "Bluebell Field", you also have a lovely central courtyard garden ideal for alfresco dining or entertaining. Completing this superb home you have private parking and a double garage.