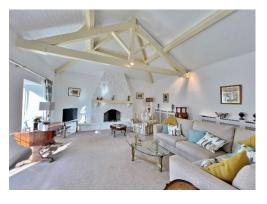

## Description

Nestled in the prestigious area of Caldy, Move Residential are delighted to showcase this charming two double bedroom sandstone bungalow. This impressive accommodation is deceptively spacious, spanning over 1500 square foot of immaculately presented living accommodation. In brief you have a welcoming hallway with storage, spacious lounge with feature fireplace and exposed beamed ceiling opening to a dining room. High quality breakfast kitchen fitted with a comprehensive range of wall and base units with granite worksurfaces. Two large double bedrooms both with fitted wardrobes, modern four piece bathroom suite and a further W.C. Externally you have a large front garden known as "Bluebell Field", you also have a lovely central courtyard garden ideal for alfresco dining or entertaining. Completing this superb home you have private parking and a double garage.