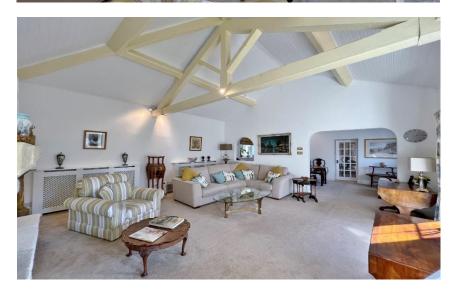

## Description

Nestled in the prestigious area of Caldy, Move Residential are delighted to showcase this charming two double bedroom sandstone bungalow. This impressive accommodation is deceptively spacious, spanning over 1500 square foot of immaculately presented living accommodation. In brief you have a welcoming hallway with storage, spacious lounge with feature fireplace and exposed beamed ceiling opening to a dining room. High quality breakfast kitchen fitted with a comprehensive range of wall and base units with granite worksurfaces. Two large double bedrooms both with fitted wardrobes, modern four piece bathroom suite and a further W.C. Externally you have a large front garden known as "Bluebell Field", you also have a lovely central courtyard garden ideal for alfresco dining or entertaining. Completing this superb home you have private parking and a double garage.