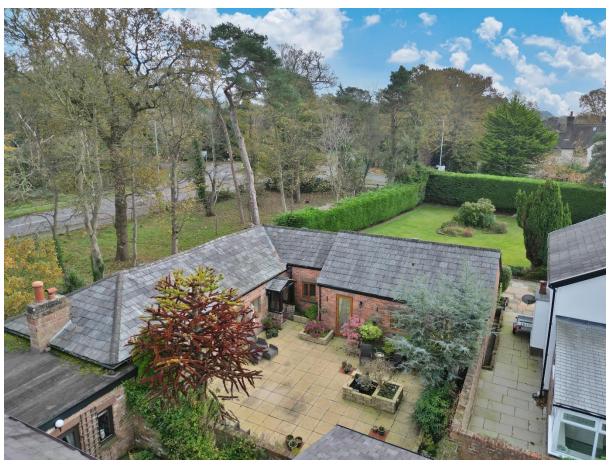

## Description

Nestled in the prestigious area of Caldy, Move Residential are delighted to showcase this charming two double bedroom sandstone bungalow. This impressive accommodation is deceptively spacious, spanning over 1500 square foot of immaculately presented living accommodation. In brief you have a welcoming hallway with storage, spacious lounge with feature fireplace and exposed beamed ceiling opening to a dining room. High quality breakfast kitchen fitted with a comprehensive range of wall and base units with granite worksurfaces. Two large double bedrooms both with fitted wardrobes, modern four piece bathroom suite and a further W.C. Externally you have a large front garden known as "Bluebell Field", you also have a lovely central courtyard garden ideal for alfresco dining or entertaining. Completing this superb home you have private parking and a double garage.