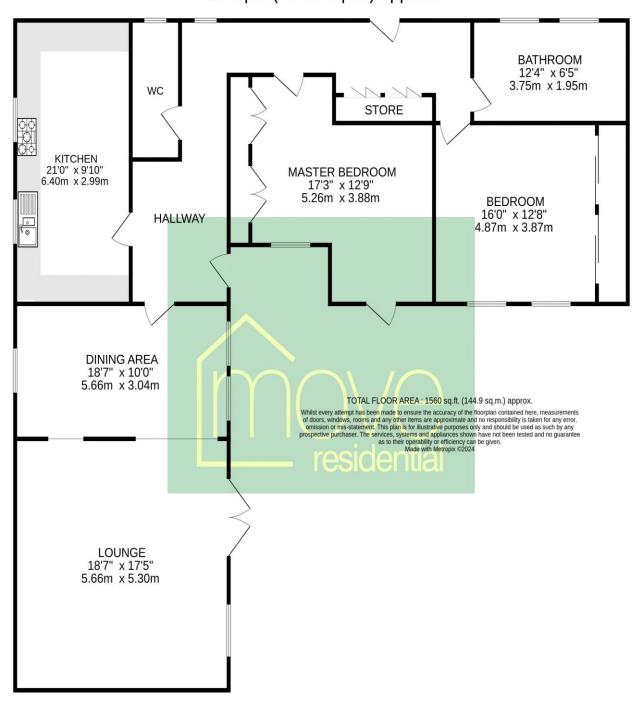

## GROUND FLOOR 1560 sq.ft. (144.9 sq.m.) approx.

## Description

Nestled in the prestigious area of Caldy, Move Residential are delighted to showcase this charming two double bedroom sandstone bungalow. This impressive accommodation is deceptively spacious, spanning over 1500 square foot of immaculately presented living accommodation. In brief you have a welcoming hallway with storage, spacious lounge with feature fireplace and exposed beamed ceiling opening to a dining room. High quality breakfast kitchen fitted with a comprehensive range of wall and base units with granite worksurfaces. Two large double bedrooms both with fitted wardrobes, modern four piece bathroom suite and a further W.C. Externally you have a large front garden known as "Bluebell Field", you also have a lovely central courtyard garden ideal for alfresco dining or entertaining. Completing this superb home you have private parking and a double garage.