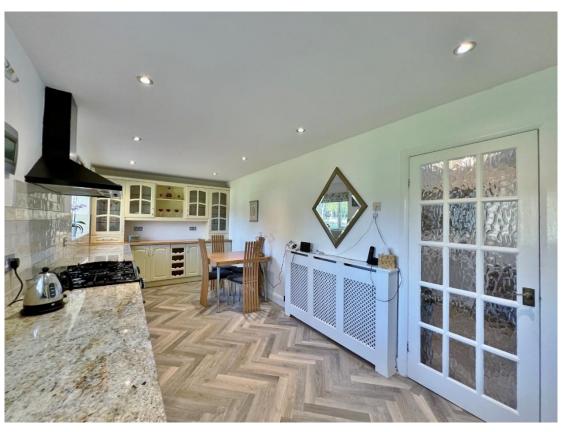

## Description

Nestled in the prestigious area of Caldy, Move Residential are delighted to showcase this charming two double bedroom sandstone bungalow. This impressive accommodation is deceptively spacious, spanning over 1500 square foot of immaculately presented living accommodation. In brief you have a welcoming hallway with storage, spacious lounge with feature fireplace and exposed beamed ceiling opening to a dining room. High quality breakfast kitchen fitted with a comprehensive range of wall and base units with granite worksurfaces. Two large double bedrooms both with fitted wardrobes, modern four piece bathroom suite and a further W.C. Externally you have a large front garden known as "Bluebell Field", you also have a lovely central courtyard garden ideal for alfresco dining or entertaining. Completing this superb home you have private parking and a double garage.