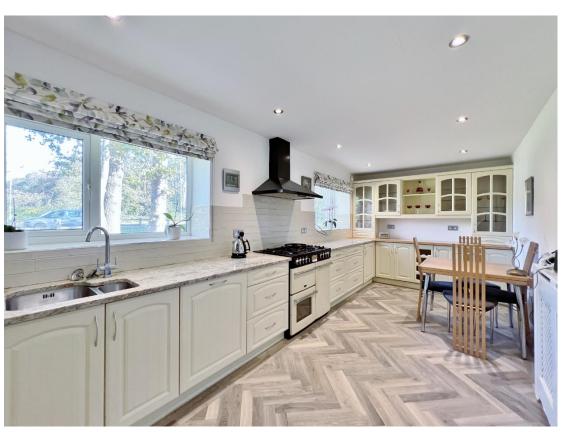

## Description

Nestled in the prestigious area of Caldy, Move Residential are delighted to showcase this charming two double bedroom sandstone bungalow. This impressive accommodation is deceptively spacious, spanning over 1500 square foot of immaculately presented living accommodation. In brief you have a welcoming hallway with storage, spacious lounge with feature fireplace and exposed beamed ceiling opening to a dining room. High quality breakfast kitchen fitted with a comprehensive range of wall and base units with granite worksurfaces. Two large double bedrooms both with fitted wardrobes, modern four piece bathroom suite and a further W.C. Externally you have a large front garden known as "Bluebell Field", you also have a lovely central courtyard garden ideal for alfresco dining or entertaining. Completing this superb home you have private parking and a double garage.