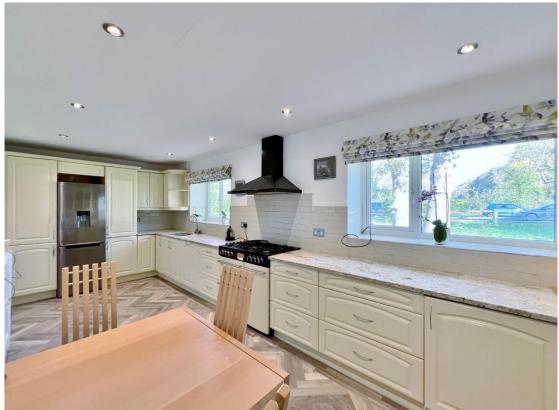

## Description

Nestled in the prestigious area of Caldy, Move Residential are delighted to showcase this charming two double bedroom sandstone bungalow. This impressive accommodation is deceptively spacious, spanning over 1500 square foot of immaculately presented living accommodation. In brief you have a welcoming hallway with storage, spacious lounge with feature fireplace and exposed beamed ceiling opening to a dining room. High quality breakfast kitchen fitted with a comprehensive range of wall and base units with granite worksurfaces. Two large double bedrooms both with fitted wardrobes, modern four piece bathroom suite and a further W.C. Externally you have a large front garden known as "Bluebell Field", you also have a lovely central courtyard garden ideal for alfresco dining or entertaining. Completing this superb home you have private parking and a double garage.