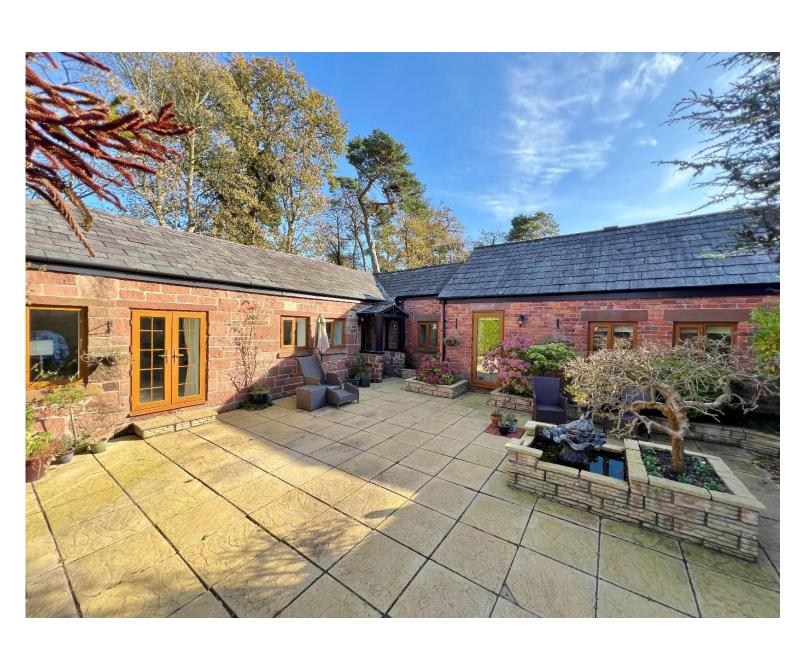

## Description

Nestled in the prestigious area of Caldy, Move Residential are delighted to showcase this charming two double bedroom sandstone bungalow. This impressive accommodation is deceptively spacious, spanning over 1500 square foot of immaculately presented living accommodation. In brief you have a welcoming hallway with storage, spacious lounge with feature fireplace and exposed beamed ceiling opening to a dining room. High quality breakfast kitchen fitted with a comprehensive range of wall and base units with granite worksurfaces. Two large double bedrooms both with fitted wardrobes, modern four piece bathroom suite and a further W.C. Externally you have a large front garden known as "Bluebell Field", you also have a lovely central courtyard garden ideal for alfresco dining or entertaining. Completing this superb home you have private parking and a double garage.