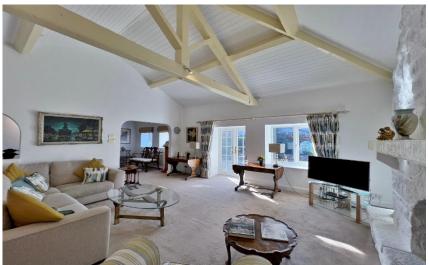

## Description

Nestled in the prestigious area of Caldy, Move Residential are delighted to showcase this charming two double bedroom sandstone bungalow. This impressive accommodation is deceptively spacious, spanning over 1500 square foot of immaculately presented living accommodation. In brief you have a welcoming hallway with storage, spacious lounge with feature fireplace and exposed beamed ceiling opening to a dining room. High quality breakfast kitchen fitted with a comprehensive range of wall and base units with granite worksurfaces. Two large double bedrooms both with fitted wardrobes, modern four piece bathroom suite and a further W.C. Externally you have a large front garden known as "Bluebell Field", you also have a lovely central courtyard garden ideal for alfresco dining or entertaining. Completing this superb home you have private parking and a double garage.