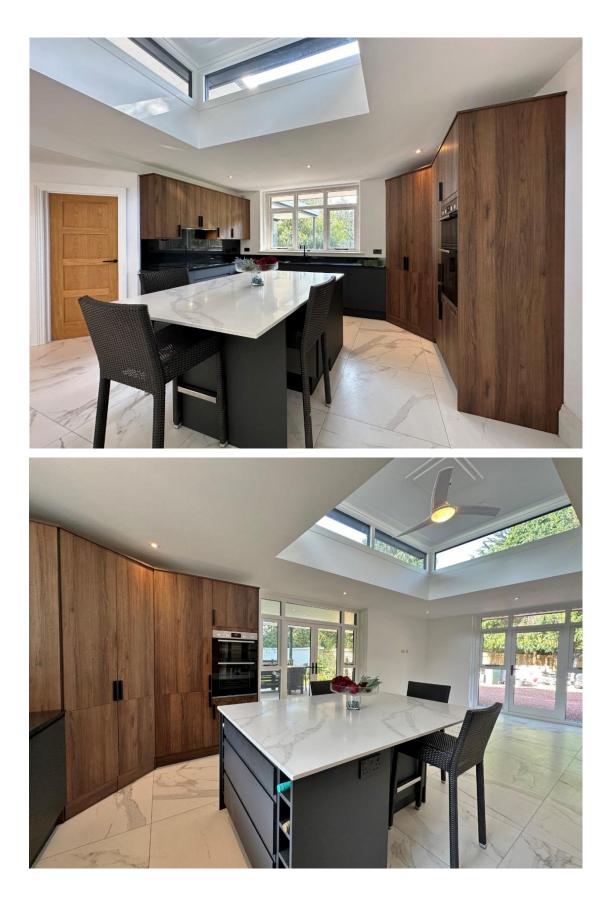

In brief you have an impressive entrance hallway with feature staircase rising to a galleried landing. Double doors open to a spacious reception room with lovely views over the gardens. Back to the hallway you have a downstairs W.C and further set of double doors opening to the luxurious kitchen diner, a magnificent space with superior fitted kitchen and door opening to a large covered terraced/outdoor kitchen area perfect for alfresco dining or entertaining. There is also a useful utility room off the kitchen. The ground floor also boasts three bedrooms, two share a Jack and Jill ensuite and bedroom five benefits from its own ensuite. To the first floor you have two large principal bedrooms and an inner hallway which gives access to a shower room and separate bathroom.