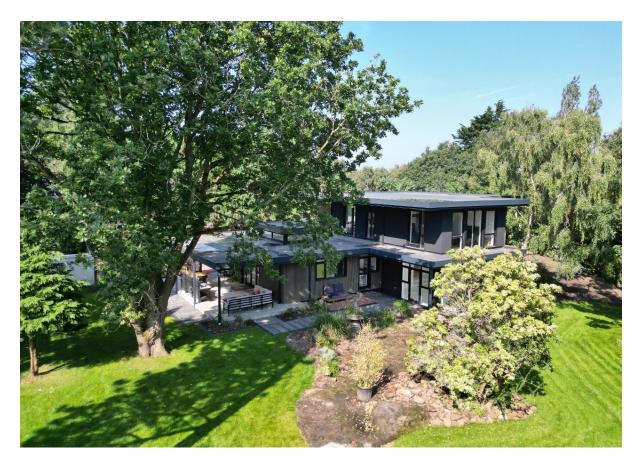

## Thorsway, Caldy, Wirral, CH48 2JJ

- Architecturally Designed Contemporary Five Bedroom Detached Family Residence
- Occupying a Generous Sized Plot Nestel on One of Caldy's Most Prestigious Roads Spacious Lounge and Superior Open Plan Kitchen Diner with Modular Skylight Three Ground Floor Bedrooms, Jack and Jill En suite and Further En Suite to Bed Five
- Encapsulated in Professionally Landscaped Gardens, Ample Parking and Integral Garage
- Lavish Accommodation Appointed to a Superior Specification Throughout
- Impressive Entrance Hallway with Galleried Landing, Utility Room and Downstairs W.C Superb Covered Terrace/Outdoor Kitchen which Wraps Around the Whole Property Two Sizeable First Floor Bedrooms and Inner Hallway with Shower Room and Bathroom
- Closer Inspection Strongly Recommended to Appreciate this Opulent Home in Full

## Description

Architecturally designed five bedroom four bathroom detached family residence, nestled in one of Caldy's most desirable roads. This opulent home has been meticulously designed and curated to offer sumptuous living accommodation. Each living space has been crafted to exude sophistication, style and modernity all flooded with natural light from the array of feature windows. A closer inspection is essential to fully appreciate the size, setting and standard of this lavish family home.

Set back from the road with a long driveway leading to ample off road parking, integral garage and the attractive property frontage. This super home is encapsulated perfectly by professionally landscaped gardens, with various patio areas, lawns and well established planting beds. A particular feature is the aforementioned terrace which wraps around the whole property.