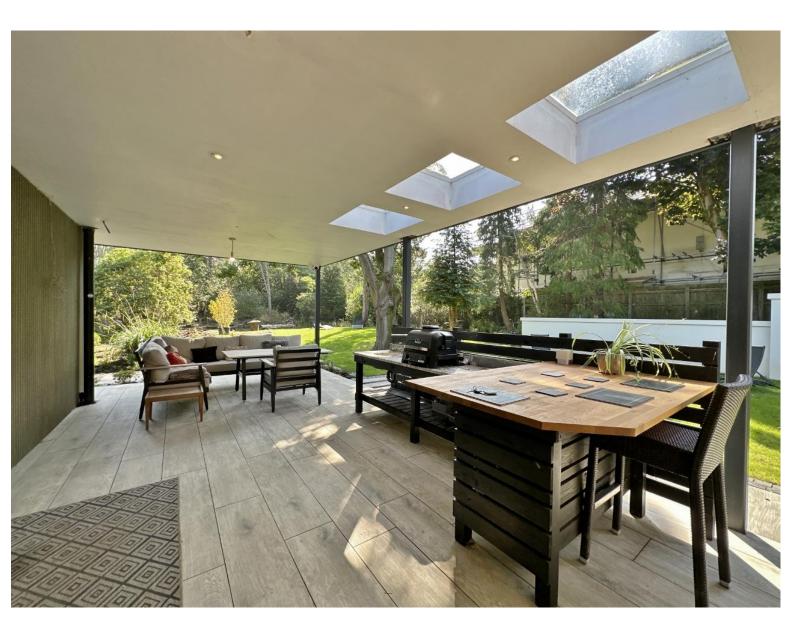

In brief you have an impressive entrance hallway with feature staircase rising to a galleried landing. Double doors open to a spacious reception room with lovely views over the gardens. Back to the hallway you have a downstairs W.C and further set of double doors opening to the luxurious kitchen diner, a magnificent space with superior fitted kitchen and door opening to a large covered terraced/outdoor kitchen area perfect for alfresco dining or entertaining. There is also a useful utility room off the kitchen. The ground floor also boasts three bedrooms, two share a Jack and Jill ensuite and bedroom five benefits from its own ensuite. To the first floor you have two large principal bedrooms and an inner hallway which gives access to a shower room and separate bathroom.

Set back from the road with a long driveway leading to ample off road parking, integral garage and the attractive property frontage. This super home is encapsulated perfectly by professionally landscaped gardens, with various patio areas, lawns and well established planting beds. A particular feature is the aforementioned terrace which wraps around the whole property.