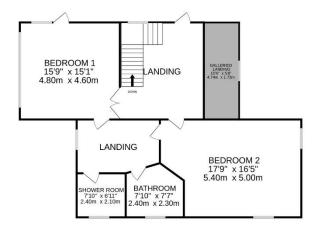

In brief you have an impressive entrance hallway with feature staircase rising to a galleried landing. Double doors open to a spacious reception room with lovely views over the gardens. Back to the hallway you have a downstairs W.C and further set of double doors opening to the luxurious kitchen diner, a magnificent space with superior fitted kitchen and door opening to a large covered terraced/outdoor kitchen area perfect for alfresco dining or entertaining. There is also a useful utility room off the kitchen. The ground floor also boasts three bedrooms, two share a Jack and Jill ensuite and bedroom five benefits from its own ensuite. To the first floor you have two large principal bedrooms and an inner hallway which gives access to a shower room and separate bathroom.

GROUND FLOOR

1ST FLOOR

Whilst every attempt has been made to ensure the accuracy of the floorplan contained here, measurements of doors, windows, rooms and any other items are approximate and no responsibility is taken for any erorn, omission or mis-statement. This plan is for illustrative purposes only and should be used as such by any prospective purchaser. The services, systems and appliances shown have not been tested and no guarantee as to their operability or efficiency can be given. Made with Metropix ©2024 Site Map