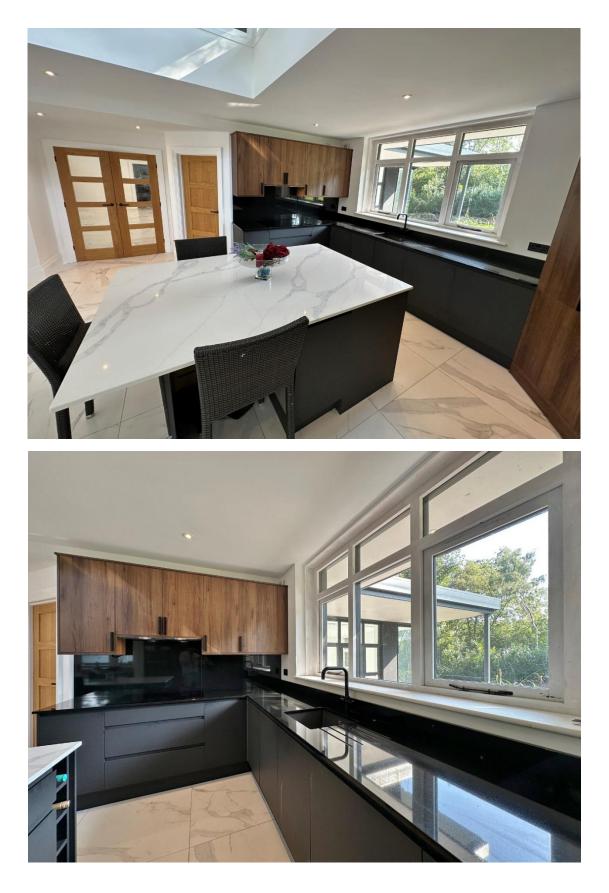

In brief you have an impressive entrance hallway with feature staircase rising to a galleried landing. Double doors open to a spacious reception room with lovely views over the gardens. Back to the hallway you have a downstairs W.C and further set of double doors opening to the luxurious kitchen diner, a magnificent space with superior fitted kitchen and door opening to a large covered terraced/outdoor kitchen area perfect for alfresco dining or entertaining. There is also a useful utility room off the kitchen. The ground floor also boasts three bedrooms, two share a Jack and Jill ensuite and bedroom five benefits from its own ensuite. To the first floor you have two large principal bedrooms and an inner hallway which gives access to a shower room and separate bathroom.