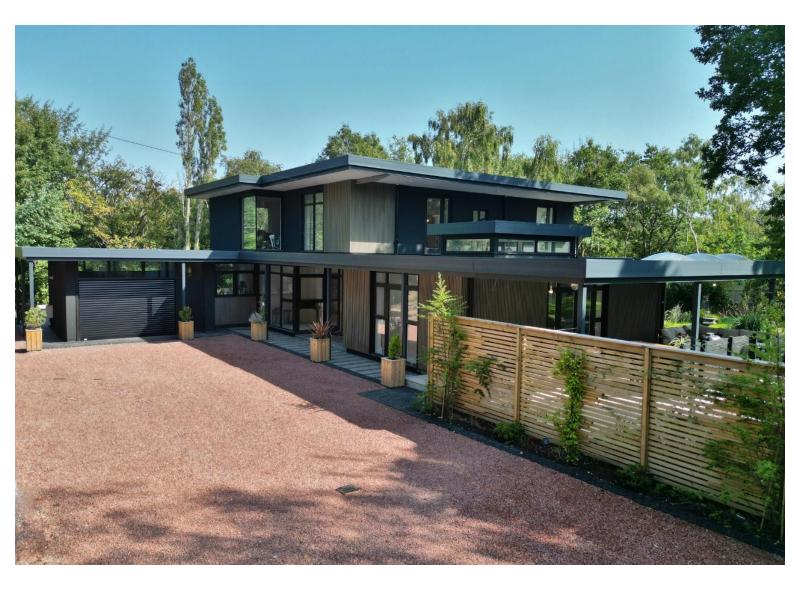

Set back from the road with a long driveway leading to ample off road parking, integral garage and the attractive property frontage. This super home is encapsulated perfectly by professionally landscaped gardens, with various patio areas, lawns and well established planting beds. A particular feature is the aforementioned terrace which wraps around the whole property.