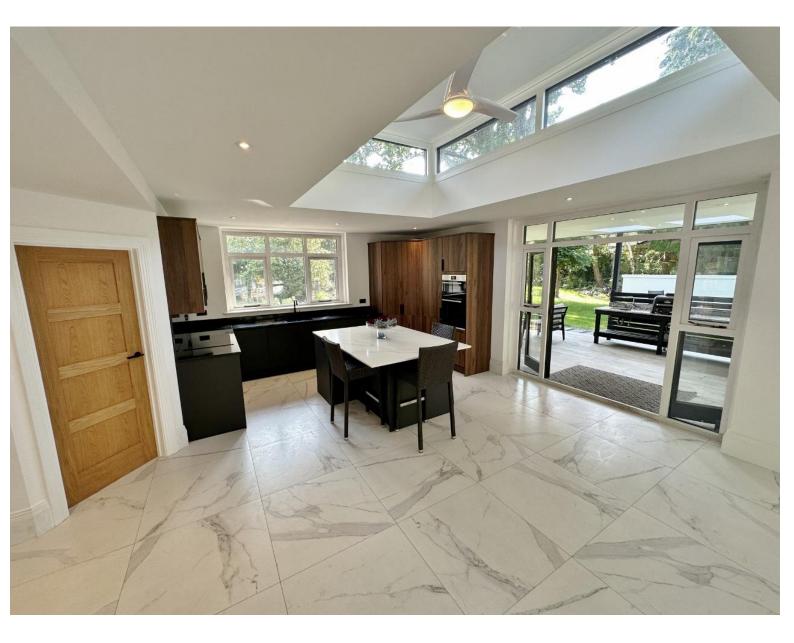

In brief you have an impressive entrance hallway with feature staircase rising to a galleried landing. Double doors open to a spacious reception room with lovely views over the gardens. Back to the hallway you have a downstairs W.C and further set of double doors opening to the luxurious kitchen diner, a magnificent space with superior fitted kitchen and door opening to a large covered terraced/outdoor kitchen area perfect for alfresco dining or entertaining. There is also a useful utility room off the kitchen. The ground floor also boasts three bedrooms, two share a Jack and Jill ensuite and bedroom five benefits from its own ensuite. To the first floor you have two large principal bedrooms and an inner hallway which gives access to a shower room and separate bathroom.