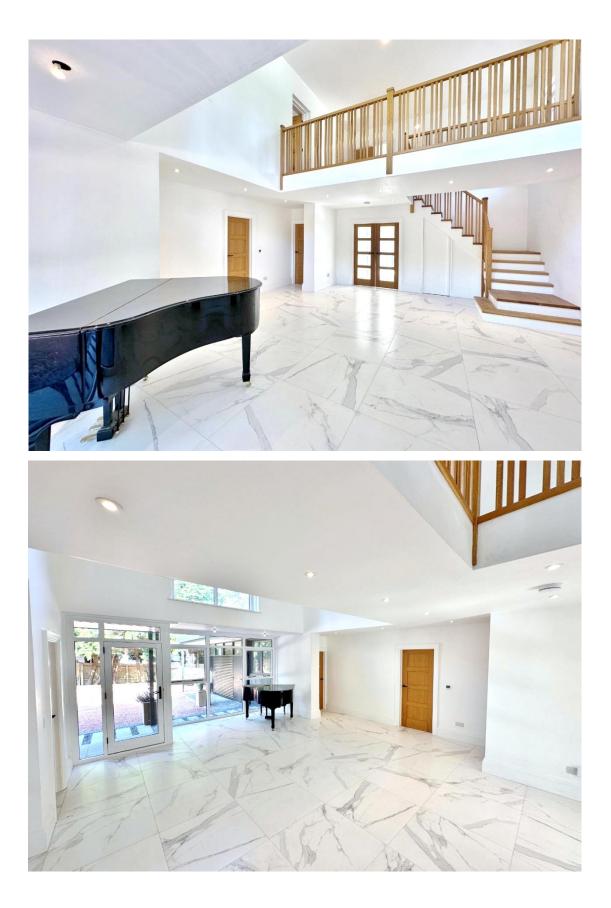

In brief you have an impressive entrance hallway with feature staircase rising to a galleried landing. Double doors open to a spacious reception room with lovely views over the gardens. Back to the hallway you have a downstairs W.C and further set of double doors opening to the luxurious kitchen diner, a magnificent space with superior fitted kitchen and door opening to a large covered terraced/outdoor kitchen area perfect for alfresco dining or entertaining. There is also a useful utility room off the kitchen. The ground floor also boasts three bedrooms, two share a Jack and Jill ensuite and bedroom five benefits from its own ensuite. To the first floor you have two large principal bedrooms and an inner hallway which gives access to a shower room and separate bathroom.