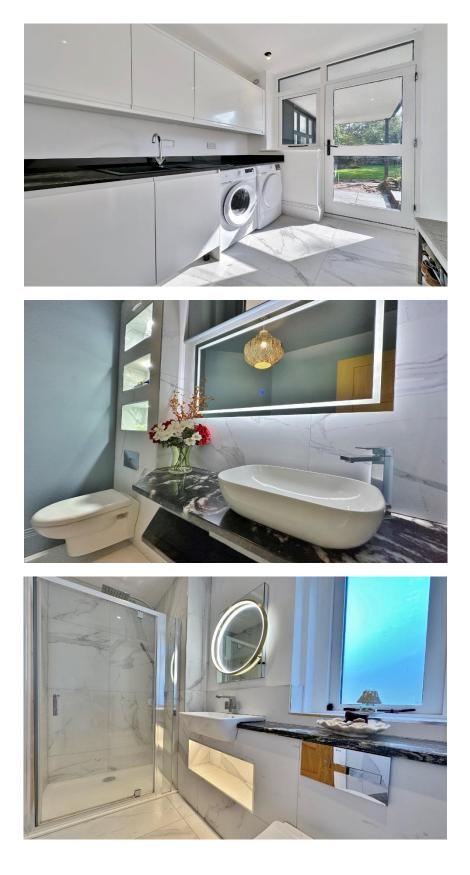

In brief you have an impressive entrance hallway with feature staircase rising to a galleried landing. Double doors open to a spacious reception room with lovely views over the gardens. Back to the hallway you have a downstairs W.C and further set of double doors opening to the luxurious kitchen diner, a magnificent space with superior fitted kitchen and door opening to a large covered terraced/outdoor kitchen area perfect for alfresco dining or entertaining. There is also a useful utility room off the kitchen. The ground floor also boasts three bedrooms, two share a Jack and Jill ensuite and bedroom five benefits from its own ensuite. To the first floor you have two large principal bedrooms and an inner hallway which gives access to a shower room and separate bathroom.

Set back from the road with a long driveway leading to ample off road parking, integral garage and the attractive property frontage. This super home is encapsulated perfectly by professionally landscaped gardens, with various patio areas, lawns and well established planting beds. A particular feature is the aforementioned terrace which wraps around the whole property.