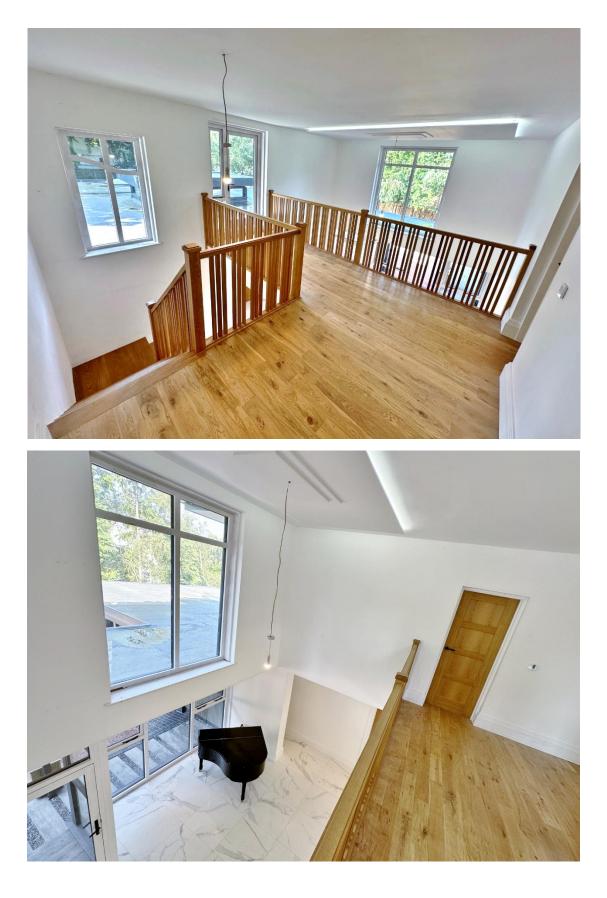

In brief you have an impressive entrance hallway with feature staircase rising to a galleried landing. Double doors open to a spacious reception room with lovely views over the gardens. Back to the hallway you have a downstairs W.C and further set of double doors opening to the luxurious kitchen diner, a magnificent space with superior fitted kitchen and door opening to a large covered terraced/outdoor kitchen area perfect for alfresco dining or entertaining. There is also a useful utility room off the kitchen. The ground floor also boasts three bedrooms, two share a Jack and Jill ensuite and bedroom five benefits from its own ensuite. To the first floor you have two large principal bedrooms and an inner hallway which gives access to a shower room and separate bathroom.