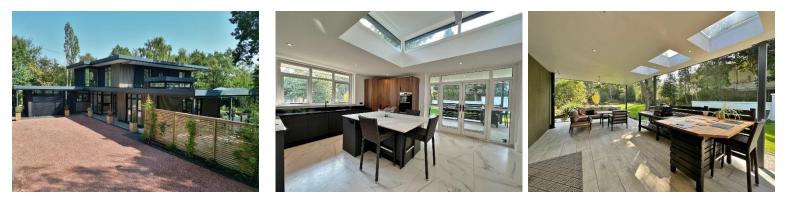

In brief you have an impressive entrance hallway with feature staircase rising to a galleried landing. Double doors open to a spacious reception room with lovely views over the gardens. Back to the hallway you have a downstairs W.C and further set of double doors opening to the luxurious kitchen diner, a magnificent space with superior fitted kitchen and door opening to a large covered terraced/outdoor kitchen area perfect for alfresco dining or entertaining. There is also a useful utility room off the kitchen. The ground floor also boasts three bedrooms, two share a Jack and Jill ensuite and bedroom five benefits from its own ensuite. To the first floor you have two large principal bedrooms and an inner hallway which gives access to a shower room and separate bathroom.

Set back from the road with a long driveway leading to ample off road parking, integral garage and the attractive property frontage. This super home is encapsulated perfectly by professionally landscaped gardens, with various patio areas, lawns and well established planting beds. A particular feature is the aforementioned terrace which wraps around the whole property.