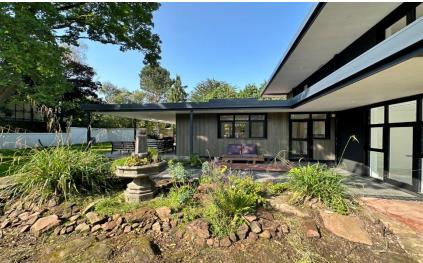

In brief you have an impressive entrance hallway with feature staircase rising to a galleried landing. Double doors open to a spacious reception room with lovely views over the gardens. Back to the hallway you have a downstairs W.C and further set of double doors opening to the luxurious kitchen diner, a magnificent space with superior fitted kitchen and door opening to a large covered terraced/outdoor kitchen area perfect for alfresco dining or entertaining. There is also a useful utility room off the kitchen. The ground floor also boasts three bedrooms, two share a Jack and Jill ensuite and bedroom five benefits from its own ensuite. To the first floor you have two large principal bedrooms and an inner hallway which gives access to a shower room and separate bathroom.

Set back from the road with a long driveway leading to ample off road parking, integral garage and the attractive property frontage. This super home is encapsulated perfectly by professionally landscaped gardens, with various patio areas, lawns and well established planting beds. A particular feature is the aforementioned terrace which wraps around the whole property.