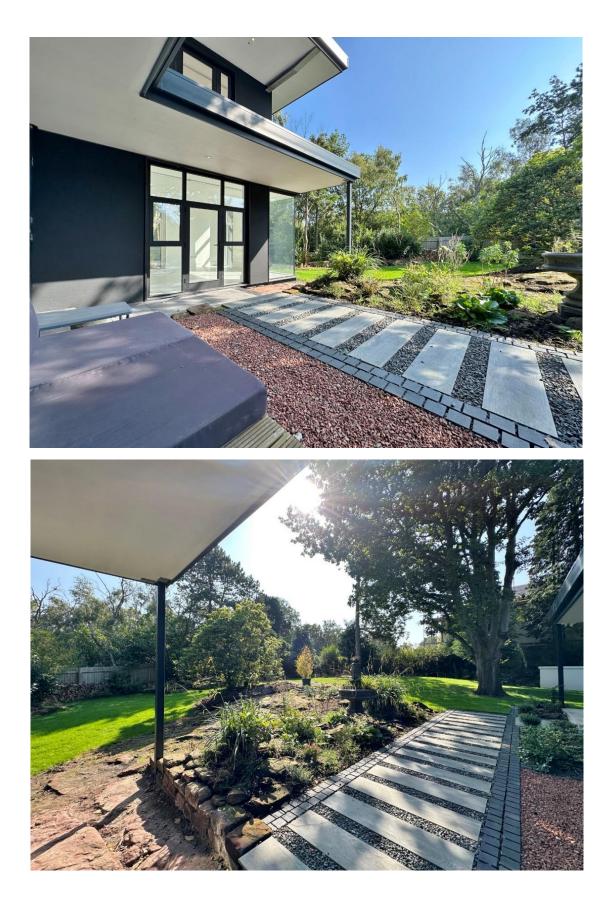

In brief you have an impressive entrance hallway with feature staircase rising to a galleried landing. Double doors open to a spacious reception room with lovely views over the gardens. Back to the hallway you have a downstairs W.C and further set of double doors opening to the luxurious kitchen diner, a magnificent space with superior fitted kitchen and door opening to a large covered terraced/outdoor kitchen area perfect for alfresco dining or entertaining. There is also a useful utility room off the kitchen. The ground floor also boasts three bedrooms, two share a Jack and Jill ensuite and bedroom five benefits from its own ensuite. To the first floor you have two large principal bedrooms and an inner hallway which gives access to a shower room and separate bathroom.

Set back from the road with a long driveway leading to ample off road parking, integral garage and the attractive property frontage. This super home is encapsulated perfectly by professionally landscaped gardens, with various patio areas, lawns and well established planting beds. A particular feature is the aforementioned terrace which wraps around the whole property.