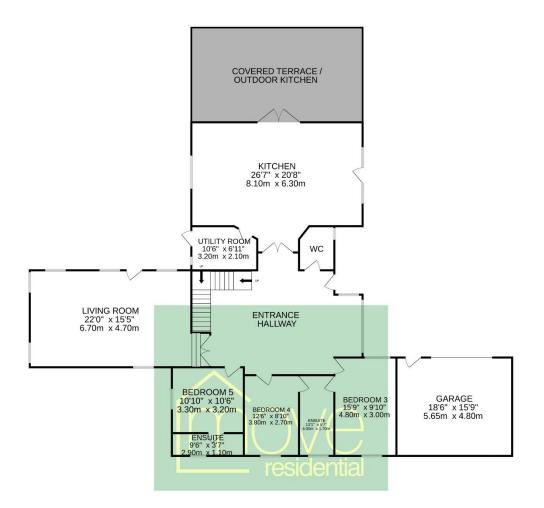

In brief you have an impressive entrance hallway with feature staircase rising to a galleried landing. Double doors open to a spacious reception room with lovely views over the gardens. Back to the hallway you have a downstairs W.C and further set of double doors opening to the luxurious kitchen diner, a magnificent space with superior fitted kitchen and door opening to a large covered terraced/outdoor kitchen area perfect for alfresco dining or entertaining. There is also a useful utility room off the kitchen. The ground floor also boasts three bedrooms, two share a Jack and Jill ensuite and bedroom five benefits from its own ensuite. To the first floor you have two large principal bedrooms and an inner hallway which gives access to a shower room and separate bathroom.

GROUND FLOOR

1ST FLOOR

Whilst every attempt has been made to ensure the accuracy of the floorplan contained here, measurements of doors, windows, rooms and any other items are approximate and no responsibility is taken for any erorn, omission or mis-statement. This plan is for illustrative purposes only and should be used as such by any prospective purchaser. The services, systems and appliances shown have not been tested and no guarantee as to their operability or efficiency can be given. Made with Metropix ©2024 Site Map