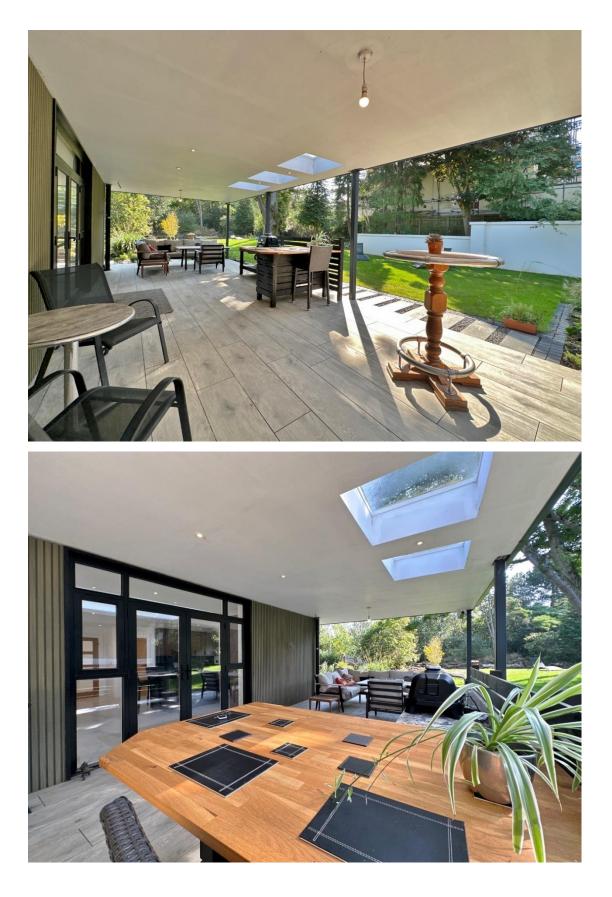

In brief you have an impressive entrance hallway with feature staircase rising to a galleried landing. Double doors open to a spacious reception room with lovely views over the gardens. Back to the hallway you have a downstairs W.C and further set of double doors opening to the luxurious kitchen diner, a magnificent space with superior fitted kitchen and door opening to a large covered terraced/outdoor kitchen area perfect for alfresco dining or entertaining. There is also a useful utility room off the kitchen. The ground floor also boasts three bedrooms, two share a Jack and Jill ensuite and bedroom five benefits from its own ensuite. To the first floor you have two large principal bedrooms and an inner hallway which gives access to a shower room and separate bathroom.

Set back from the road with a long driveway leading to ample off road parking, integral garage and the attractive property frontage. This super home is encapsulated perfectly by professionally landscaped gardens, with various patio areas, lawns and well established planting beds. A particular feature is the aforementioned terrace which wraps around the whole property.