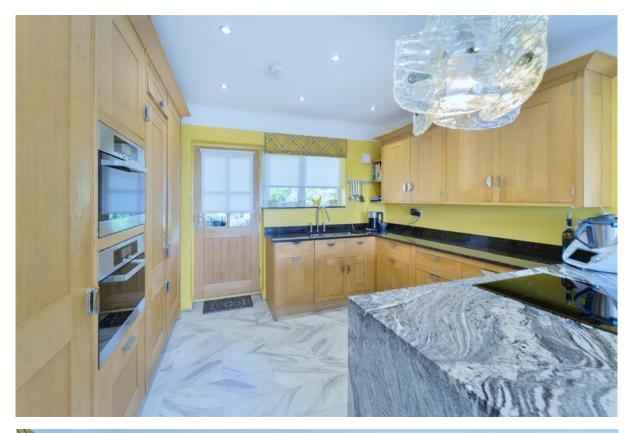

In brief this superb apartment comprises a contemporary open plan living kitchen diner, a perfect space for entertaining or relaxing, with modern fitted kitchen complete with appliances, the lounge and dining area enjoy superb estuary views. (This can easily be put back to a two bedroom if required). The master bedroom has fitted wardrobes and bi-folding doors to the balcony, completing this home perfectly you have a contemporary shower room. Further benefiting from communal lawned gardens, Dale Court is located within waking distance to Heswall town centre and transport links.