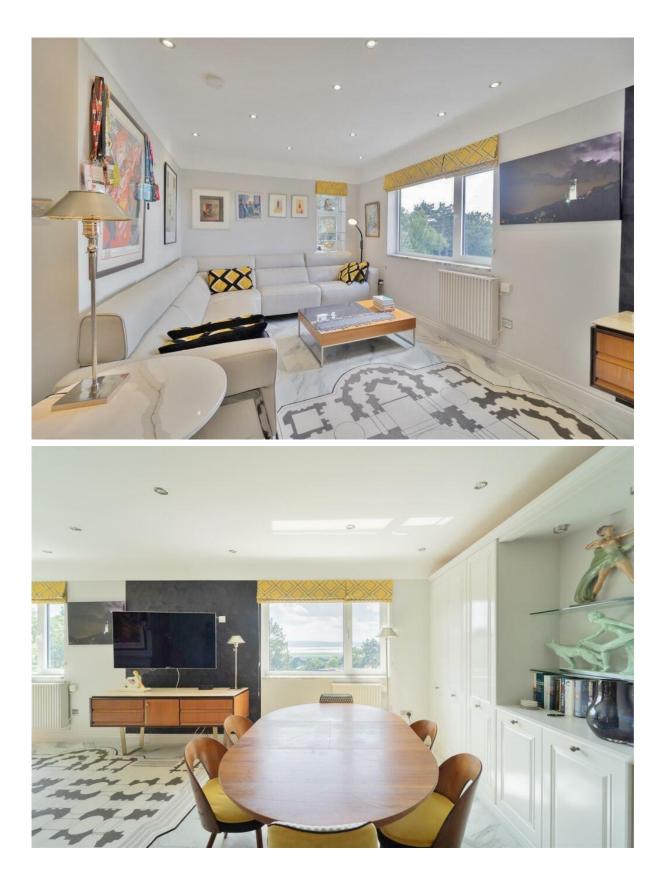

## Description

Executive top floor apartment originally constructed as a two bedroom, currently arranged as a one bedroom with a delightful open plan living. Located in the popular Dale Court complex, presented to the sales market with no onward chain this home must be viewed to be appreciated in full. Boasting lift access, south facing balcony with views over the Estuary, residents parking and a private garage.

In brief this superb apartment comprises a contemporary open plan living kitchen diner, a perfect space for entertaining or relaxing, with modern fitted kitchen complete with appliances, the lounge and dining area enjoy superb estuary views. (This can easily be put back to a two bedroom if required). The master bedroom has fitted wardrobes and bi-folding doors to the balcony, completing this home perfectly you have a contemporary shower room. Further benefiting from communal lawned gardens, Dale Court is located within waking distance to Heswall town centre and transport links.