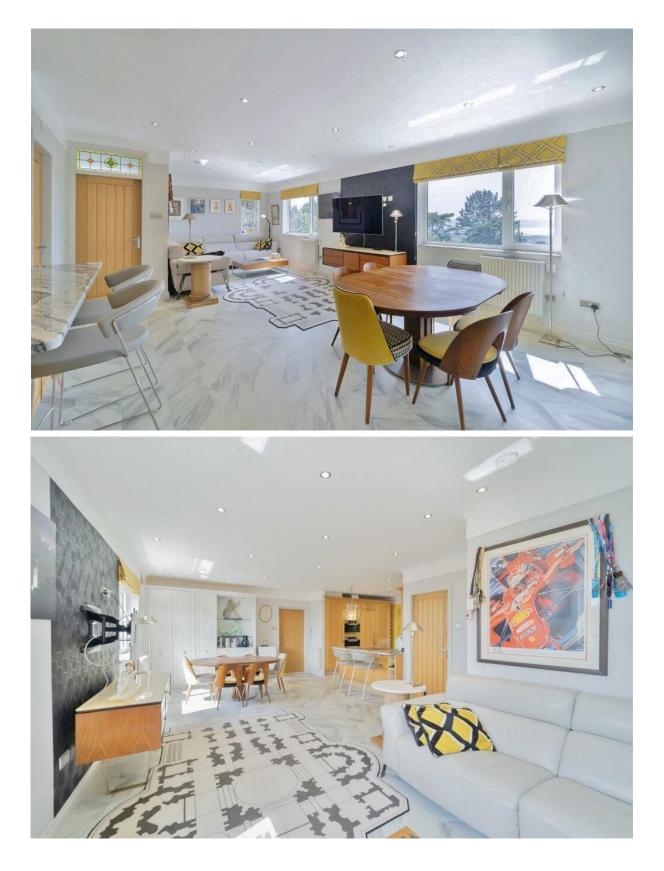

## Description

Executive top floor apartment originally constructed as a two bedroom, currently arranged as a one bedroom with a delightful open plan living. Located in the popular Dale Court complex, presented to the sales market with no onward chain this home must be viewed to be appreciated in full. Boasting lift access, south facing balcony with views over the Estuary, residents parking and a private garage.

In brief this superb apartment comprises a contemporary open plan living kitchen diner, a perfect space for entertaining or relaxing, with modern fitted kitchen complete with appliances, the lounge and dining area enjoy superb estuary views. (This can easily be put back to a two bedroom if required). The master bedroom has fitted wardrobes and bi-folding doors to the balcony, completing this home perfectly you have a contemporary shower room. Further benefiting from communal lawned gardens, Dale Court is located within waking distance to Heswall town centre and transport links.