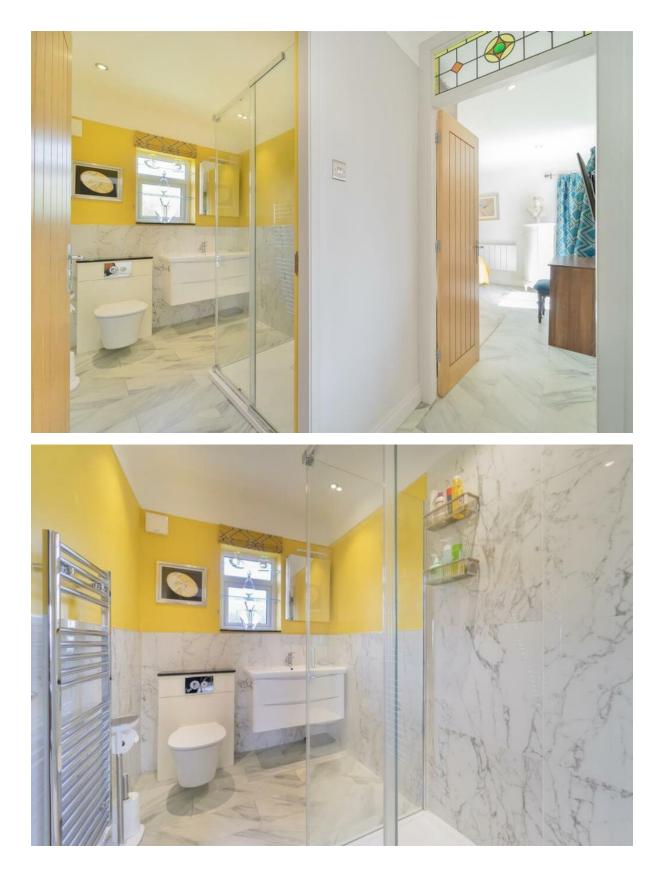

In brief this superb apartment comprises a contemporary open plan living kitchen diner, a perfect space for entertaining or relaxing, with modern fitted kitchen complete with appliances, the lounge and dining area enjoy superb estuary views. (This can easily be put back to a two bedroom if required). The master bedroom has fitted wardrobes and bi-folding doors to the balcony, completing this home perfectly you have a contemporary shower room. Further benefiting from communal lawned gardens, Dale Court is located within waking distance to Heswall town centre and transport links.