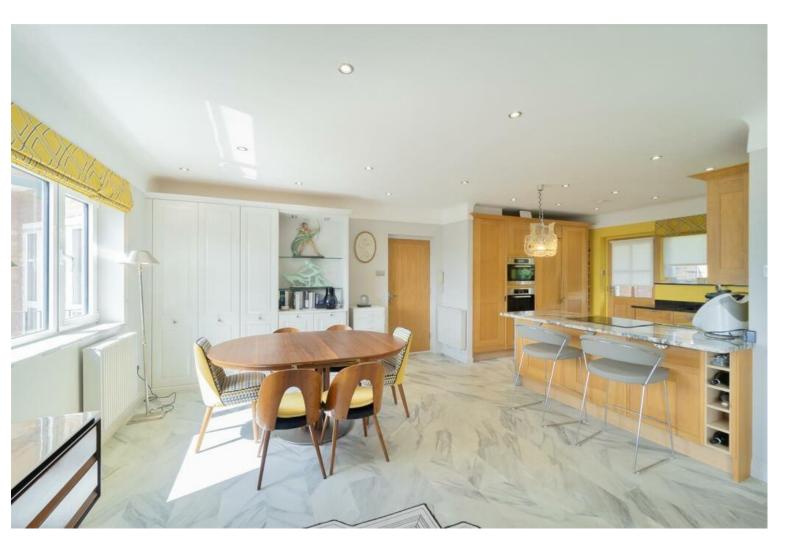

In brief this superb apartment comprises a contemporary open plan living kitchen diner, a perfect space for entertaining or relaxing, with modern fitted kitchen complete with appliances, the lounge and dining area enjoy superb estuary views. (This can easily be put back to a two bedroom if required). The master bedroom has fitted wardrobes and bi-folding doors to the balcony, completing this home perfectly you have a contemporary shower room. Further benefiting from communal lawned gardens, Dale Court is located within waking distance to Heswall town centre and transport links.