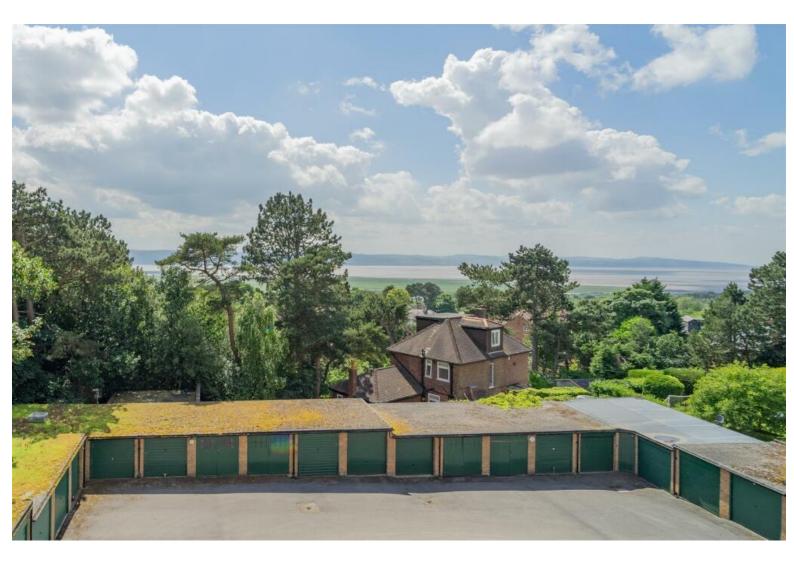

## Description

Executive top floor apartment originally constructed as a two bedroom, currently arranged as a one bedroom with a delightful open plan living. Located in the popular Dale Court complex, presented to the sales market with no onward chain this home must be viewed to be appreciated in full. Boasting lift access, south facing balcony with views over the Estuary, residents parking and a private garage.

In brief this superb apartment comprises a contemporary open plan living kitchen diner, a perfect space for entertaining or relaxing, with modern fitted kitchen complete with appliances, the lounge and dining area enjoy superb estuary views. (This can easily be put back to a two bedroom if required). The master bedroom has fitted wardrobes and bi-folding doors to the balcony, completing this home perfectly you have a contemporary shower room. Further benefiting from communal lawned gardens, Dale Court is located within waking distance to Heswall town centre and transport links.