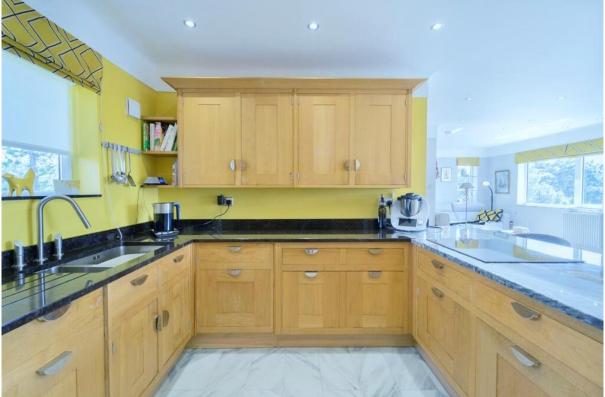

In brief this superb apartment comprises a contemporary open plan living kitchen diner, a perfect space for entertaining or relaxing, with modern fitted kitchen complete with appliances, the lounge and dining area enjoy superb estuary views. (This can easily be put back to a two bedroom if required). The master bedroom has fitted wardrobes and bi-folding doors to the balcony, completing this home perfectly you have a contemporary shower room. Further benefiting from communal lawned gardens, Dale Court is located within waking distance to Heswall town centre and transport links.