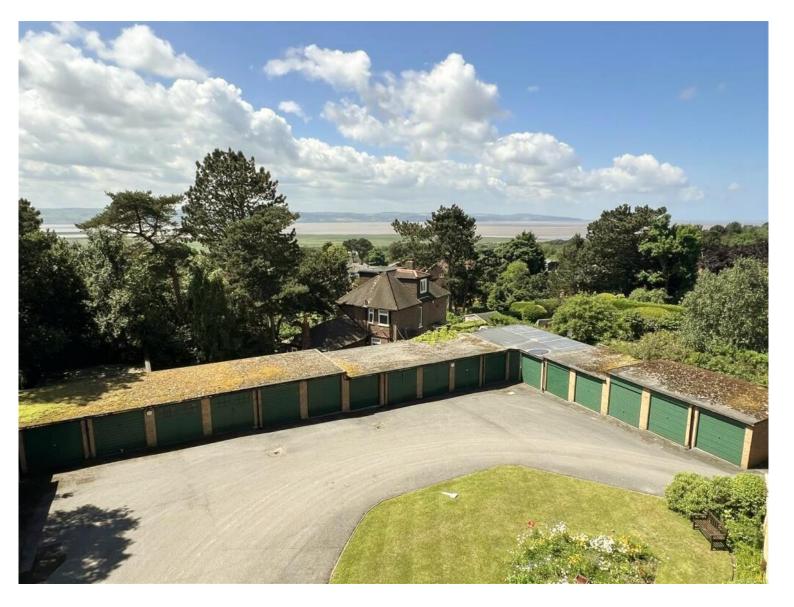

## Description

Executive top floor apartment originally constructed as a two bedroom, currently arranged as a one bedroom with a delightful open plan living. Located in the popular Dale Court complex, presented to the sales market with no onward chain this home must be viewed to be appreciated in full. Boasting lift access, south facing balcony with views over the Estuary, residents parking and a private garage.

In brief this superb apartment comprises a contemporary open plan living kitchen diner, a perfect space for entertaining or relaxing, with modern fitted kitchen complete with appliances, the lounge and dining area enjoy superb estuary views. (This can easily be put back to a two bedroom if required). The master bedroom has fitted wardrobes and bi-folding doors to the balcony, completing this home perfectly you have a contemporary shower room. Further benefiting from communal lawned gardens, Dale Court is located within waking distance to Heswall town centre and transport links.