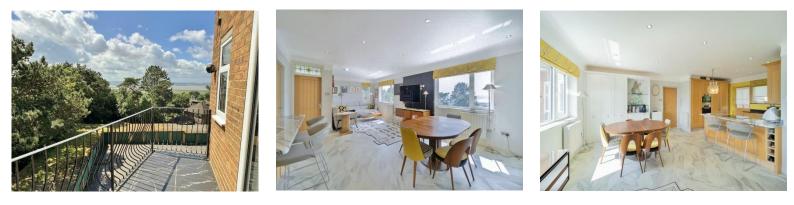

## Description

Executive top floor apartment originally constructed as a two bedroom, currently arranged as a one bedroom with a delightful open plan living. Located in the popular Dale Court complex, presented to the sales market with no onward chain this home must be viewed to be appreciated in full. Boasting lift access, south facing balcony with views over the Estuary, residents parking and a private garage.

In brief this superb apartment comprises a contemporary open plan living kitchen diner, a perfect space for entertaining or relaxing, with modern fitted kitchen complete with appliances, the lounge and dining area enjoy superb estuary views. (This can easily be put back to a two bedroom if required). The master bedroom has fitted wardrobes and bi-folding doors to the balcony, completing this home perfectly you have a contemporary shower room. Further benefiting from communal lawned gardens, Dale Court is located within waking distance to Heswall town centre and transport links.