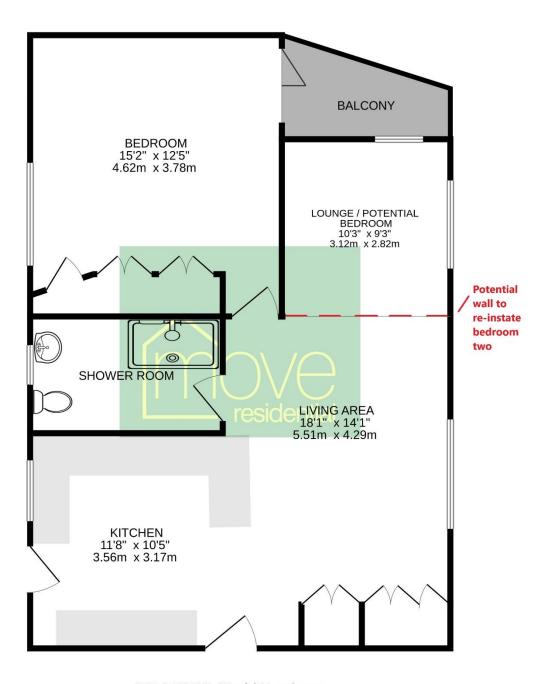

## **Floor Plan**

**TOP FLOOR** 709 sq.ft. (65.9 sq.m.) approx.

TOTAL FLOOR AREA : 709 sq.ft. (65.9 sq.m.) approx. Whitst every attempt has been wate to ensure in 005 squit. (0.55 squit.) squit.) approx. Whitst every attempt has been wate to ensure the accuracy of the floorplan contained here, measurements of doors, windows, rooms and any other items are approximate and no responsibility is taken for any eror, omission or mis-statement. This plan is for illustrative purposes only and should be used as such by any prospective purchaser. The services, systems and appliances shown have not been tested and no guarantee as to their operability or efficiency can be given. Made with Metropix ©2024

## Description

Executive top floor apartment originally constructed as a two bedroom, currently arranged as a one bedroom with a delightful open plan living. Located in the popular Dale Court complex, presented to the sales market with no onward chain this home must be viewed to be appreciated in full. Boasting lift access, south facing balcony with views over the Estuary, residents parking and a private garage.

In brief this superb apartment comprises a contemporary open plan living kitchen diner, a perfect space for entertaining or relaxing, with modern fitted kitchen complete with appliances, the lounge and dining area enjoy superb estuary views. (This can easily be put back to a two bedroom if required). The master bedroom has fitted wardrobes and bi-folding doors to the balcony, completing this home perfectly you have a contemporary shower room. Further benefiting from communal lawned gardens, Dale Court is located within waking distance to Heswall town centre and transport links.