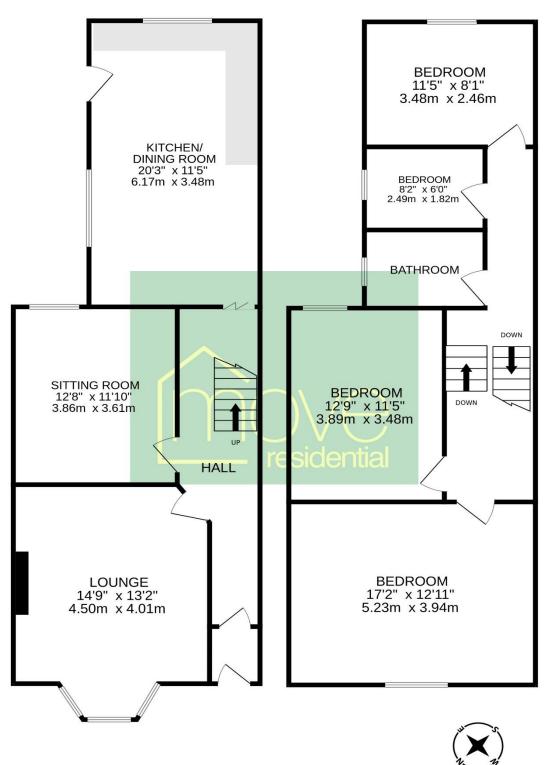

## Additional Information

These particulars are thought to be materially correct though their accuracy is not guaranteed and they do not form part of any contract. All measurements are approximate and we have not tested any fitted appliances, electrical or plumbing installation or central heating systems. Floor plans are for illustration purposes only and their accuracy is not guaranteed.

**GROUND FLOOR** 1ST FLOOR

TOTAL FLOOR AREA: 1394sq.ft. (129.5 sq.m.) approx.

Whilst every attempt has been made to ensure the accuracy of the floorplan contained here, measurements of doors, windows, rooms and any other items are approximate and no responsibility is taken for any error, omission or mis-statement. This plan is for illustrative purposes only and should be used as such by any prospective purchaser. The services, systems and appliances shown have not been tested and no guarantee as to their operability or efficiency can be given.

Made with Metropix ©2024