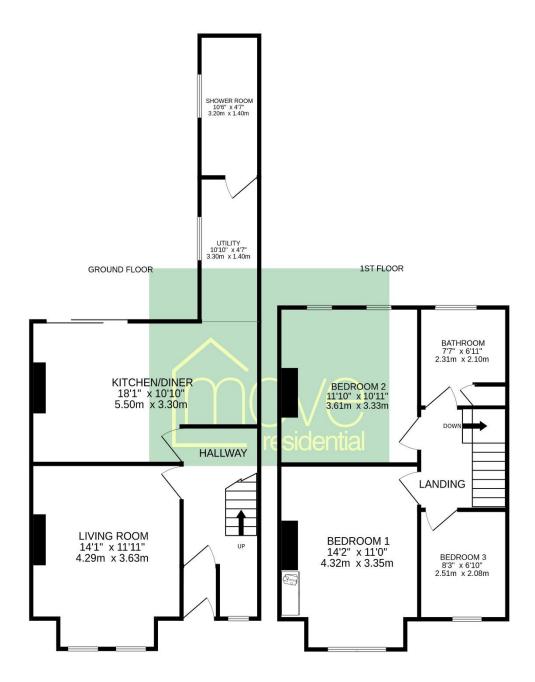

## **EPC Summary**

Additional Information

These particulars are thought to be materially correct though their accuracy is not guaranteed and they do not form part of any contract. All measurements are approximate and we have not tested any fitted appliances, electrical or plumbing installation or central heating systems. Floor plans are for illustration purposes only and their accuracy is not guaranteed.

TOTAL FLOOR AREA : 959 sq.ft. (89.1 sq.m.) approx.

Whilst every attern tables been made to ensure the accuracy of the floorplan contained here, measurements of dons, windows, rooms and any other items are approximate and no responsibility is taken for any eror, omission or mis-statement. This plan is for illustrative purposes only and should be used as such by any prospective purchaser. The services, systems and appliances shown have not been tested and no guarantee as to their operability or efficiency can be given. Made with Metropix ©2024