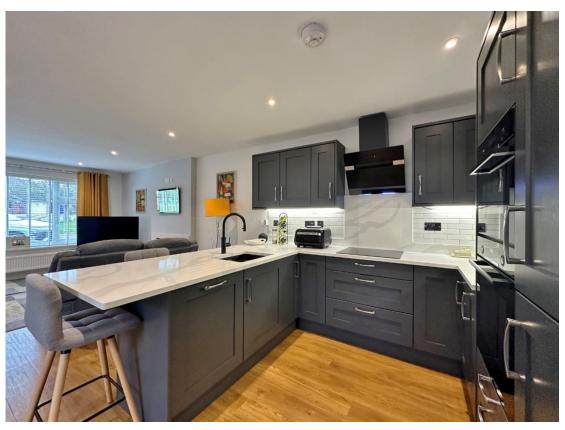

## **Description**

Impressive, updated and spacious two bedroom detached bungalow situated in the sought after area of Greasby is offered to the sales market by appointed agents Move Residential. A credit to the current owners this superb accommodation is appointed with a fresh and neutral décor and is ready for a lucky buyer to move straight into. In brief you have a porch, large open plan living kitchen diner with cosy sitting area with feature fireplace and a bespoke fitted kitchen complete with appliances. From here you have an inner hallway which leads to a master bedroom with fitted wardrobes, sitting area and patio door opening to the delightful rear garden. Second double bedroom/study, boiler room/storage and a contemporary shower room. Further benefiting from ample parking, gated side access leading to a detached garage. Completing this home perfectly you have well maintained front and rear gardens. A closer inspection is strongly recommended to appreciate this home in full.