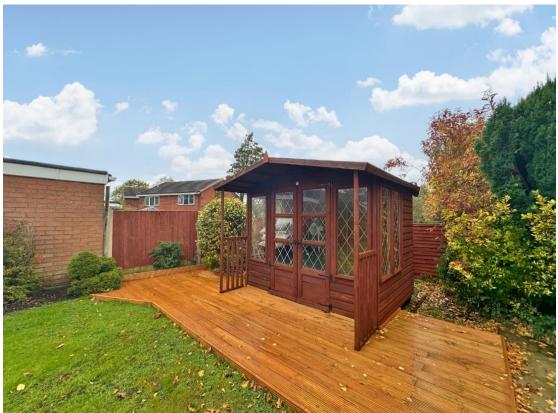

Frankby Road, Greasby, Wirral CH49 3PJ

- Impressive and Spacious Two Bedroom Detached Bungalow
- Open Plan Living Kitchen Diner with Contemporary Kitchen
- Second Bedroom/Study, Store Room and Modern Shower Room
- Beautifully Maintained Enclosed Rear Garden with Patio and Lawn
- Immaculately Presented and Updated Living Accommodation
- Master Bedroom with Fitted Wardrobes and Patio Doors to Garden
- Driveway Providing Ample Parking and Leading to a Detached Garage
- Close to Amenities and Transport Links Viewing Essential

## **Description**

Impressive, updated and spacious two bedroom detached bungalow situated in the sought after area of Greasby is offered to the sales market by appointed agents Move Residential. A credit to the current owners this superb accommodation is appointed with a fresh and neutral décor and is ready for a lucky buyer to move straight into. In brief you have a porch, large open plan living kitchen diner with cosy sitting area with feature fireplace and a bespoke fitted kitchen complete with appliances. From here you have an inner hallway which leads to a master bedroom with fitted wardrobes, sitting area and patio door opening to the delightful rear garden. Second double bedroom/study, boiler room/storage and a contemporary shower room. Further benefiting from ample parking, gated side access leading to a detached garage. Completing this home perfectly you have well maintained front and rear gardens. A closer inspection is strongly recommended to appreciate this home in full.