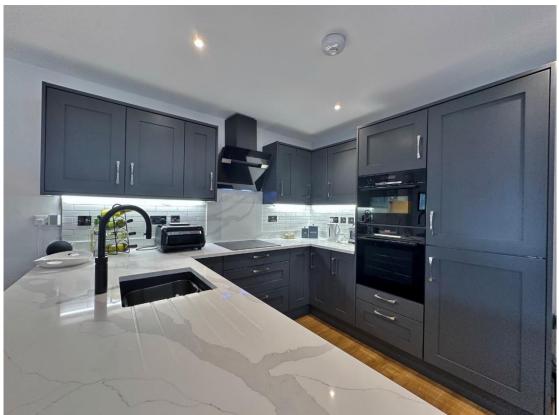

## **Description**

Impressive, updated and spacious two bedroom detached bungalow situated in the sought after area of Greasby is offered to the sales market by appointed agents Move Residential. A credit to the current owners this superb accommodation is appointed with a fresh and neutral décor and is ready for a lucky buyer to move straight into. In brief you have a porch, large open plan living kitchen diner with cosy sitting area with feature fireplace and a bespoke fitted kitchen complete with appliances. From here you have an inner hallway which leads to a master bedroom with fitted wardrobes, sitting area and patio door opening to the delightful rear garden. Second double bedroom/study, boiler room/storage and a contemporary shower room. Further benefiting from ample parking, gated side access leading to a detached garage. Completing this home perfectly you have well maintained front and rear gardens. A closer inspection is strongly recommended to appreciate this home in full.