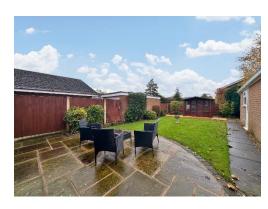

Frankby Road, Greasby, Wirral CH49 3PJ

- Impressive and Spacious Two Bedroom Detached Bungalow
- Open Plan Living Kitchen Diner with Contemporary Kitchen
- Second Bedroom/Study, Store Room and Modern Shower Room
- Beautifully Maintained Enclosed Rear Garden with Patio and Lawn
- Immaculately Presented and Updated Living Accommodation
- Master Bedroom with Fitted Wardrobes and Patio Doors to Garden
- Driveway Providing Ample Parking and Leading to a Detached Garage
- Close to Amenities and Transport Links Viewing Essential

## **Description**

Impressive, updated and spacious two bedroom detached bungalow situated in the sought after area of Greasby is offered to the sales market by appointed agents Move Residential. A credit to the current owners this superb accommodation is appointed with a fresh and neutral décor and is ready for a lucky buyer to move straight into. In brief you have a porch, large open plan living kitchen diner with cosy sitting area with feature fireplace and a bespoke fitted kitchen complete with appliances. From here you have an inner hallway which leads to a master bedroom with fitted wardrobes, sitting area and patio door opening to the delightful rear garden. Second double bedroom/study, boiler room/storage and a contemporary shower room. Further benefiting from ample parking, gated side access leading to a detached garage. Completing this home perfectly you have well maintained front and rear gardens. A closer inspection is strongly recommended to appreciate this home in full.