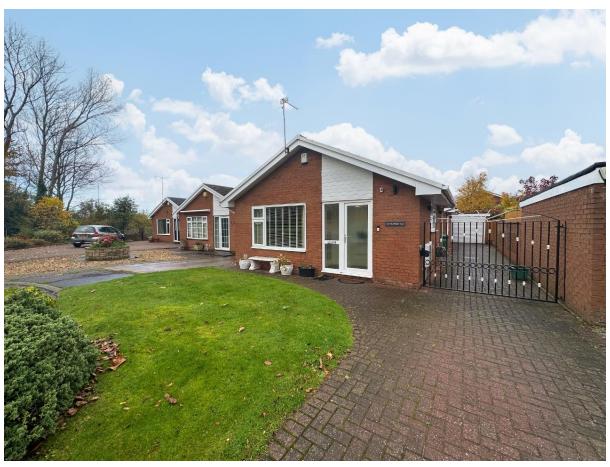

Frankby Road, Greasby, Wirral CH49 3PJ

- Impressive and Spacious Two Bedroom Detached Bungalow
- Open Plan Living Kitchen Diner with Contemporary Kitchen
- Second Bedroom/Study, Store Room and Modern Shower Room
- Beautifully Maintained Enclosed Rear Garden with Patio and Lawn
- Immaculately Presented and Updated Living Accommodation
- Master Bedroom with Fitted Wardrobes and Patio Doors to Garden
- Driveway Providing Ample Parking and Leading to a Detached Garage
- Close to Amenities and Transport Links Viewing Essential

## **Description**

Impressive, updated and spacious two bedroom detached bungalow situated in the sought after area of Greasby is offered to the sales market by appointed agents Move Residential. A credit to the current owners this superb accommodation is appointed with a fresh and neutral décor and is ready for a lucky buyer to move straight into. In brief you have a porch, large open plan living kitchen diner with cosy sitting area with feature fireplace and a bespoke fitted kitchen complete with appliances. From here you have an inner hallway which leads to a master bedroom with fitted wardrobes, sitting area and patio door opening to the delightful rear garden. Second double bedroom/study, boiler room/storage and a contemporary shower room. Further benefiting from ample parking, gated side access leading to a detached garage. Completing this home perfectly you have well maintained front and rear gardens. A closer inspection is strongly recommended to appreciate this home in full.