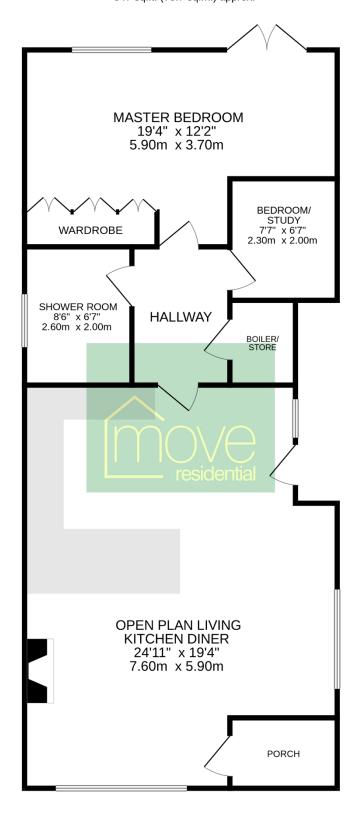

Offers Over £360,000

Floor Plan

TOTAL FLOOR AREA: 847 sq.ft. (78.7 sq.m.) approx.

Whilst every attempt has been made to ensure the accuracy of the floorplan contained here, measurements of doors, windows, rooms and any other items are approximate and no responsibility is taken for any error, omission or mis-statement. This plan is for illustrative purposes only and should be used as such by any prospective purchaser. The services, systems and appliances shown have not been tested and no guarantee as to their operability or efficiency can be given.

Made with Metropix ©2024