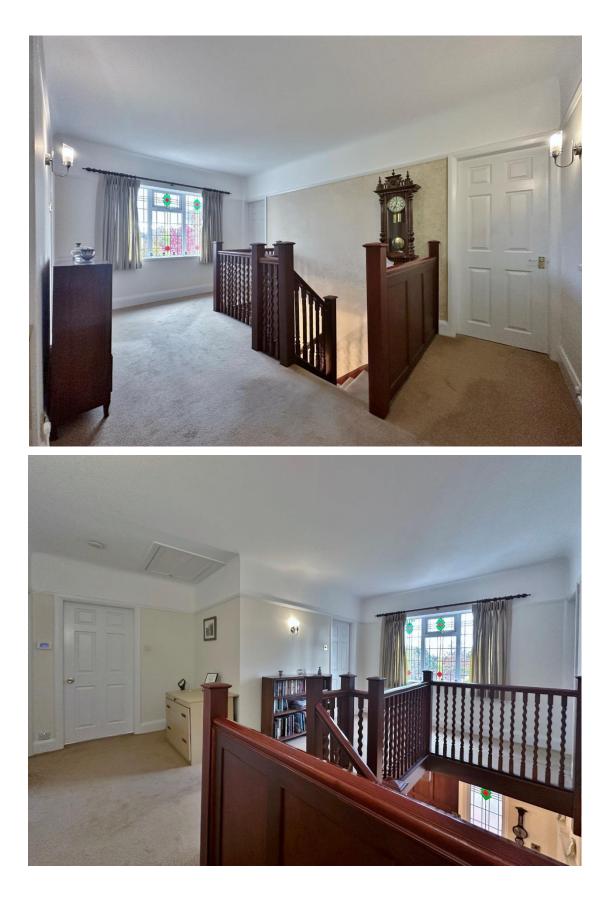

Nestled on a generous sized plot within walking distance to Heswall town centre, an in out driveway leads to the stunning property entrance. Internally, the tastefully appointed accommodation comprises reception hallway, cloakroom, spacious lounge, second lounge and bay fronted dining room. At the heart of this home is the stunning bespoke fitted breakfast kitchen with fitted appliances and utility room off. The first floor offers the master bedroom with dressing area and en-suite, three further good sized bedrooms and bathroom with separate W.C. Inglethorpe further benefits from an EV charge point in the garage, CCTV to the front and rear, gas central heating, double glazing and attached double garage. Mature wrap around gardens complete this home perfectly, beautifully maintained with well established borders, lawn, wide covered loggia with lighting and York stone terrace.