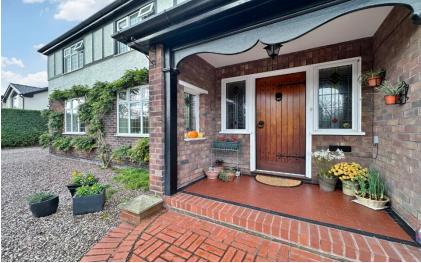

Nestled on a generous sized plot within walking distance to Heswall town centre, an in out driveway leads to the stunning property entrance. Internally, the tastefully appointed accommodation comprises reception hallway, cloakroom, spacious lounge, second lounge and bay fronted dining room. At the heart of this home is the stunning bespoke fitted breakfast kitchen with fitted appliances and utility room off. The first floor offers the master bedroom with dressing area and en-suite, three further good sized bedrooms and bathroom with separate W.C. Inglethorpe further benefits from an EV charge point in the garage, CCTV to the front and rear, gas central heating, double glazing and attached double garage. Mature wrap around gardens complete this home perfectly, beautifully maintained with well established borders, lawn, wide covered loggia with lighting and York stone terrace.