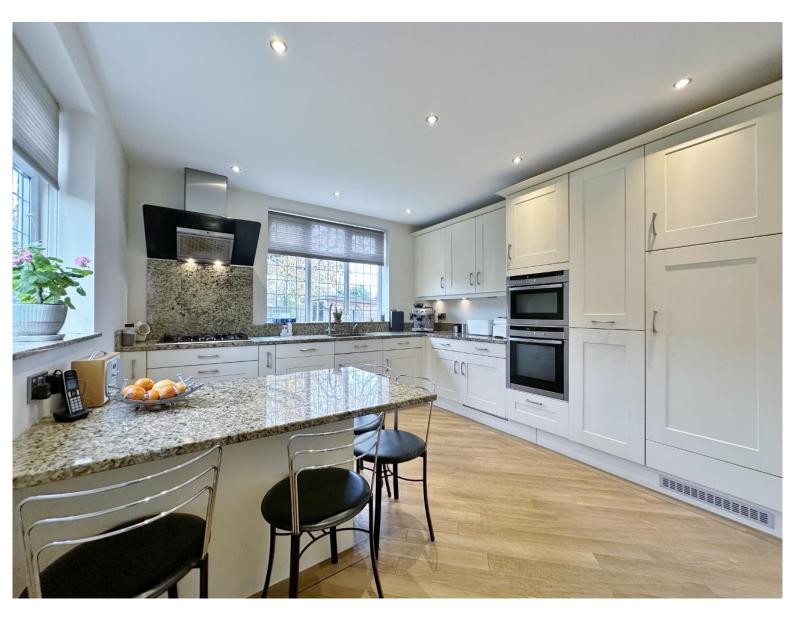

Nestled on a generous sized plot within walking distance to Heswall town centre, an in out driveway leads to the stunning property entrance. Internally, the tastefully appointed accommodation comprises reception hallway, cloakroom, spacious lounge, second lounge and bay fronted dining room. At the heart of this home is the stunning bespoke fitted breakfast kitchen with fitted appliances and utility room off. The first floor offers the master bedroom with dressing area and en-suite, three further good sized bedrooms and bathroom with separate W.C. Inglethorpe further benefits from an EV charge point in the garage, CCTV to the front and rear, gas central heating, double glazing and attached double garage. Mature wrap around gardens complete this home perfectly, beautifully maintained with well established borders, lawn, wide covered loggia with lighting and York stone terrace.