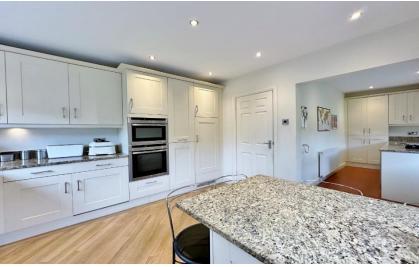

Nestled on a generous sized plot within walking distance to Heswall town centre, an in out driveway leads to the stunning property entrance. Internally, the tastefully appointed accommodation comprises reception hallway, cloakroom, spacious lounge, second lounge and bay fronted dining room. At the heart of this home is the stunning bespoke fitted breakfast kitchen with fitted appliances and utility room off. The first floor offers the master bedroom with dressing area and en-suite, three further good sized bedrooms and bathroom with separate W.C. Inglethorpe further benefits from an EV charge point in the garage, CCTV to the front and rear, gas central heating, double glazing and attached double garage. Mature wrap around gardens complete this home perfectly, beautifully maintained with well established borders, lawn, wide covered loggia with lighting and York stone terrace.