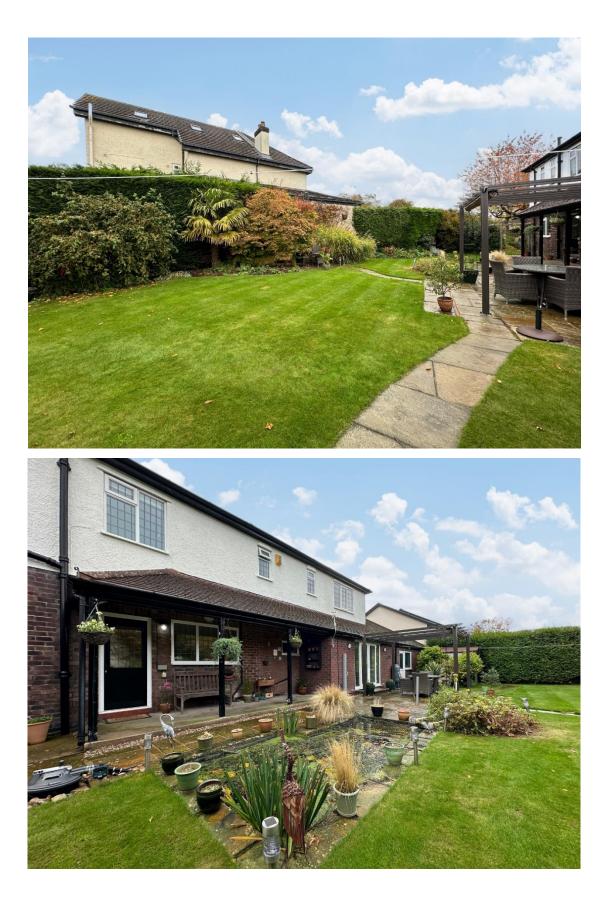

## Description

A substantial, charming and attractive four bedroom detached family home is presented to the sales market by Move Residential. Offering exceptional family living space spanning over 2,200 square foot sumptuous accommodation, well planed boasting high ceilings, character features and flooded with natural light, this home must be viewed in order to fully appreciate the size and standard of accommodation on offer.

Nestled on a generous sized plot within walking distance to Heswall town centre, an in out driveway leads to the stunning property entrance. Internally, the tastefully appointed accommodation comprises reception hallway, cloakroom, spacious lounge, second lounge and bay fronted dining room. At the heart of this home is the stunning bespoke fitted breakfast kitchen with fitted appliances and utility room off. The first floor offers the master bedroom with dressing area and en-suite, three further good sized bedrooms and bathroom with separate W.C. Inglethorpe further benefits from an EV charge point in the garage, CCTV to the front and rear, gas central heating, double glazing and attached double garage. Mature wrap around gardens complete this home perfectly, beautifully maintained with well established borders, lawn, wide covered loggia with lighting and York stone terrace.