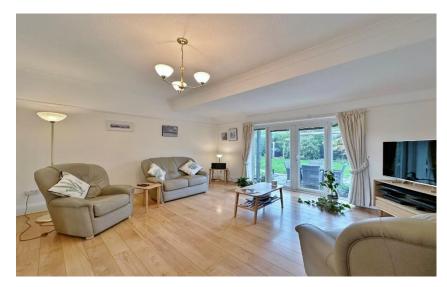

Nestled on a generous sized plot within walking distance to Heswall town centre, an in out driveway leads to the stunning property entrance. Internally, the tastefully appointed accommodation comprises reception hallway, cloakroom, spacious lounge, second lounge and bay fronted dining room. At the heart of this home is the stunning bespoke fitted breakfast kitchen with fitted appliances and utility room off. The first floor offers the master bedroom with dressing area and en-suite, three further good sized bedrooms and bathroom with separate W.C. Inglethorpe further benefits from an EV charge point in the garage, CCTV to the front and rear, gas central heating, double glazing and attached double garage. Mature wrap around gardens complete this home perfectly, beautifully maintained with well established borders, lawn, wide covered loggia with lighting and York stone terrace.