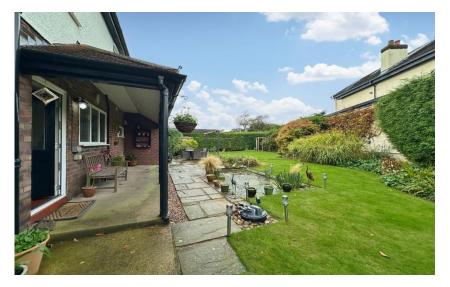

Nestled on a generous sized plot within walking distance to Heswall town centre, an in out driveway leads to the stunning property entrance. Internally, the tastefully appointed accommodation comprises reception hallway, cloakroom, spacious lounge, second lounge and bay fronted dining room. At the heart of this home is the stunning bespoke fitted breakfast kitchen with fitted appliances and utility room off. The first floor offers the master bedroom with dressing area and en-suite, three further good sized bedrooms and bathroom with separate W.C. Inglethorpe further benefits from an EV charge point in the garage, CCTV to the front and rear, gas central heating, double glazing and attached double garage. Mature wrap around gardens complete this home perfectly, beautifully maintained with well established borders, lawn, wide covered loggia with lighting and York stone terrace.