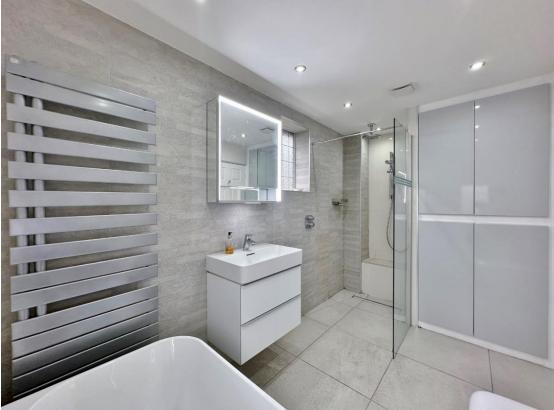

Nestled on a generous sized plot within walking distance to Heswall town centre, an in out driveway leads to the stunning property entrance. Internally, the tastefully appointed accommodation comprises reception hallway, cloakroom, spacious lounge, second lounge and bay fronted dining room. At the heart of this home is the stunning bespoke fitted breakfast kitchen with fitted appliances and utility room off. The first floor offers the master bedroom with dressing area and en-suite, three further good sized bedrooms and bathroom with separate W.C. Inglethorpe further benefits from an EV charge point in the garage, CCTV to the front and rear, gas central heating, double glazing and attached double garage. Mature wrap around gardens complete this home perfectly, beautifully maintained with well established borders, lawn, wide covered loggia with lighting and York stone terrace.