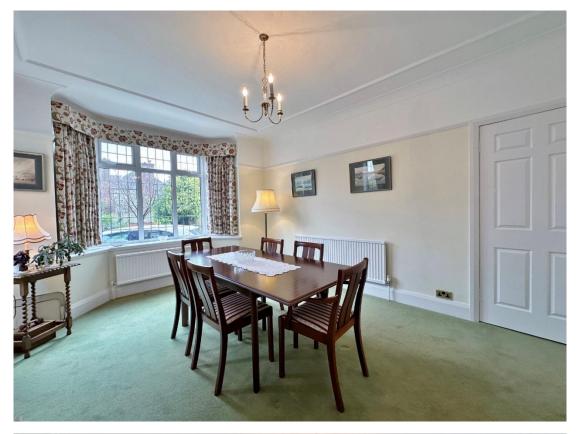

Nestled on a generous sized plot within walking distance to Heswall town centre, an in out driveway leads to the stunning property entrance. Internally, the tastefully appointed accommodation comprises reception hallway, cloakroom, spacious lounge, second lounge and bay fronted dining room. At the heart of this home is the stunning bespoke fitted breakfast kitchen with fitted appliances and utility room off. The first floor offers the master bedroom with dressing area and en-suite, three further good sized bedrooms and bathroom with separate W.C. Inglethorpe further benefits from an EV charge point in the garage, CCTV to the front and rear, gas central heating, double glazing and attached double garage. Mature wrap around gardens complete this home perfectly, beautifully maintained with well established borders, lawn, wide covered loggia with lighting and York stone terrace.