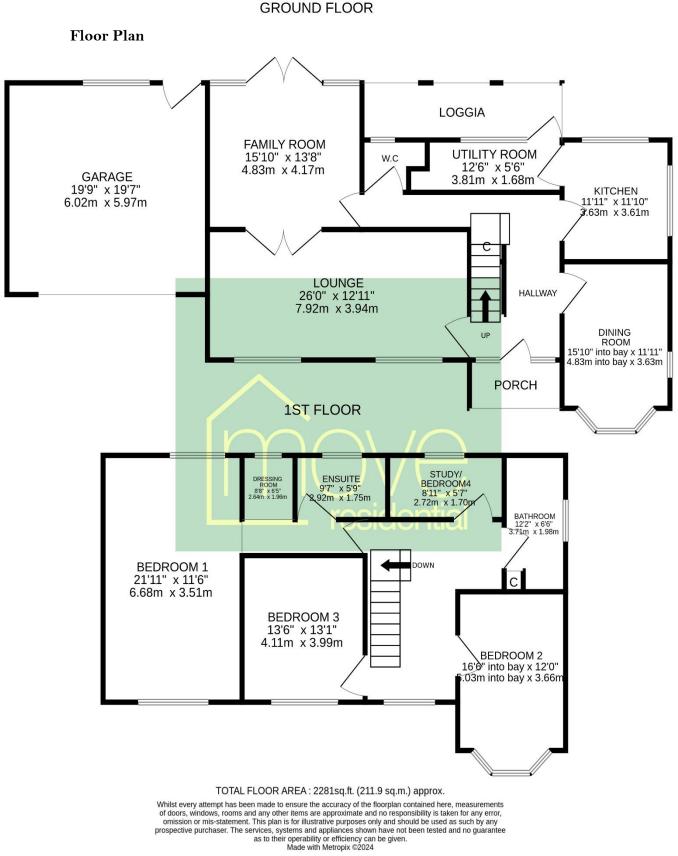

## Description

A substantial, charming and attractive four bedroom detached family home is presented to the sales market by Move Residential. Offering exceptional family living space spanning over 2,200 square foot sumptuous accommodation, well planed boasting high ceilings, character features and flooded with natural light, this home must be viewed in order to fully appreciate the size and standard of accommodation on offer.

Nestled on a generous sized plot within walking distance to Heswall town centre, an in out driveway leads to the stunning property entrance. Internally, the tastefully appointed accommodation comprises reception hallway, cloakroom, spacious lounge, second lounge and bay fronted dining room. At the heart of this home is the stunning bespoke fitted breakfast kitchen with fitted appliances and utility room off. The first floor offers the master bedroom with dressing area and en-suite, three further good sized bedrooms and bathroom with separate W.C. Inglethorpe further benefits from an EV charge point in the garage, CCTV to the front and rear, gas central heating, double glazing and attached double garage. Mature wrap around gardens complete this home perfectly, beautifully maintained with well established borders, lawn, wide covered loggia with lighting and York stone terrace.