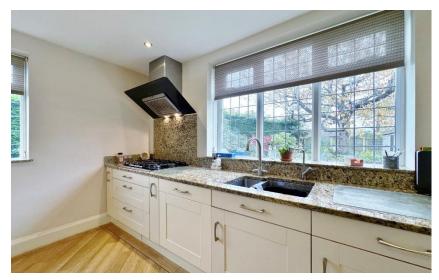

Nestled on a generous sized plot within walking distance to Heswall town centre, an in out driveway leads to the stunning property entrance. Internally, the tastefully appointed accommodation comprises reception hallway, cloakroom, spacious lounge, second lounge and bay fronted dining room. At the heart of this home is the stunning bespoke fitted breakfast kitchen with fitted appliances and utility room off. The first floor offers the master bedroom with dressing area and en-suite, three further good sized bedrooms and bathroom with separate W.C. Inglethorpe further benefits from an EV charge point in the garage, CCTV to the front and rear, gas central heating, double glazing and attached double garage. Mature wrap around gardens complete this home perfectly, beautifully maintained with well established borders, lawn, wide covered loggia with lighting and York stone terrace.