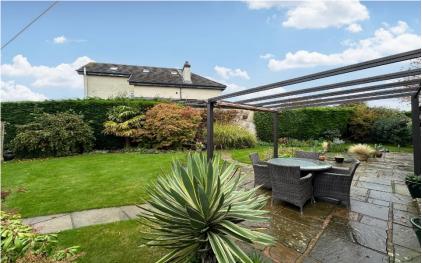

Nestled on a generous sized plot within walking distance to Heswall town centre, an in out driveway leads to the stunning property entrance. Internally, the tastefully appointed accommodation comprises reception hallway, cloakroom, spacious lounge, second lounge and bay fronted dining room. At the heart of this home is the stunning bespoke fitted breakfast kitchen with fitted appliances and utility room off. The first floor offers the master bedroom with dressing area and en-suite, three further good sized bedrooms and bathroom with separate W.C. Inglethorpe further benefits from an EV charge point in the garage, CCTV to the front and rear, gas central heating, double glazing and attached double garage. Mature wrap around gardens complete this home perfectly, beautifully maintained with well established borders, lawn, wide covered loggia with lighting and York stone terrace.