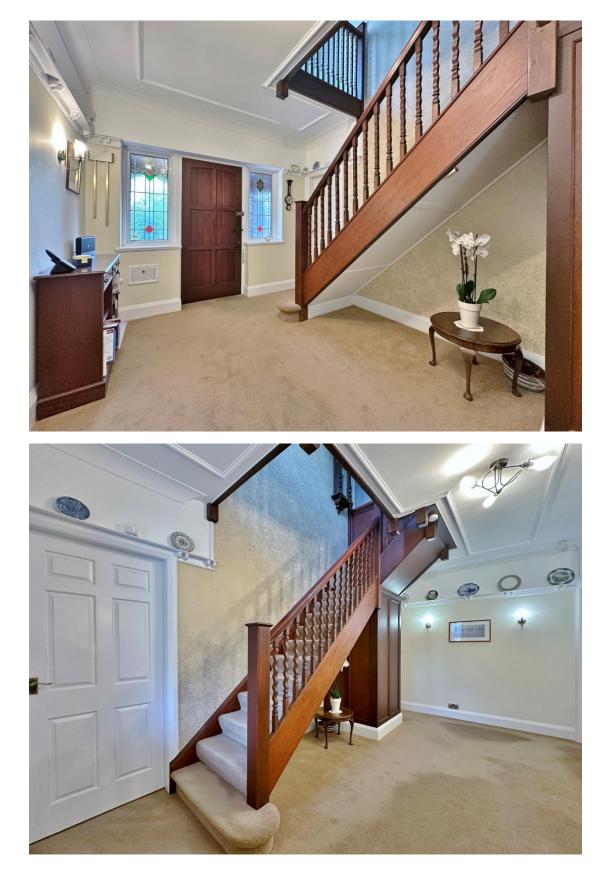

Nestled on a generous sized plot within walking distance to Heswall town centre, an in out driveway leads to the stunning property entrance. Internally, the tastefully appointed accommodation comprises reception hallway, cloakroom, spacious lounge, second lounge and bay fronted dining room. At the heart of this home is the stunning bespoke fitted breakfast kitchen with fitted appliances and utility room off. The first floor offers the master bedroom with dressing area and en-suite, three further good sized bedrooms and bathroom with separate W.C. Inglethorpe further benefits from an EV charge point in the garage, CCTV to the front and rear, gas central heating, double glazing and attached double garage. Mature wrap around gardens complete this home perfectly, beautifully maintained with well established borders, lawn, wide covered loggia with lighting and York stone terrace.