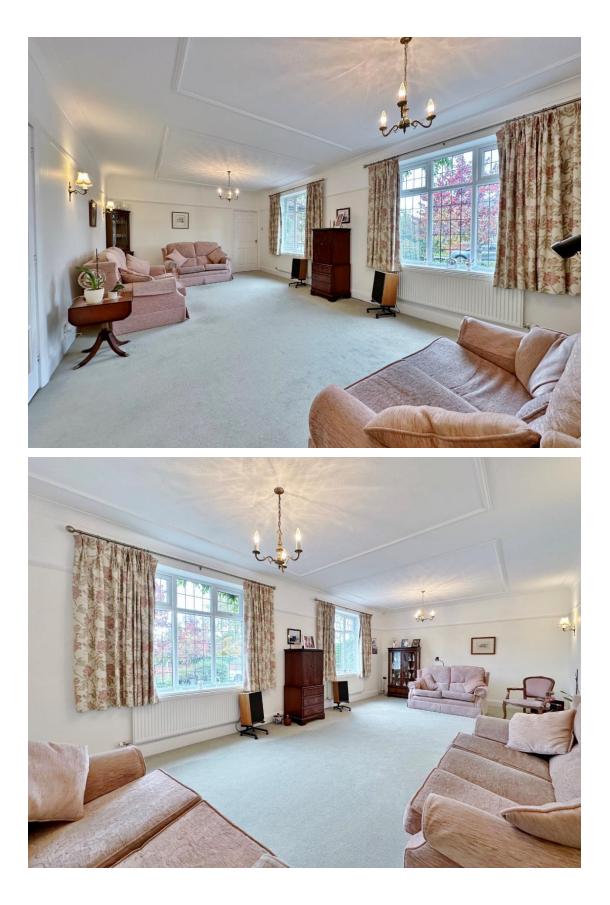

## Description

A substantial, charming and attractive four bedroom detached family home is presented to the sales market by Move Residential. Offering exceptional family living space spanning over 2,200 square foot sumptuous accommodation, well planed boasting high ceilings, character features and flooded with natural light, this home must be viewed in order to fully appreciate the size and standard of accommodation on offer.

Nestled on a generous sized plot within walking distance to Heswall town centre, an in out driveway leads to the stunning property entrance. Internally, the tastefully appointed accommodation comprises reception hallway, cloakroom, spacious lounge, second lounge and bay fronted dining room. At the heart of this home is the stunning bespoke fitted breakfast kitchen with fitted appliances and utility room off. The first floor offers the master bedroom with dressing area and en-suite, three further good sized bedrooms and bathroom with separate W.C. Inglethorpe further benefits from an EV charge point in the garage, CCTV to the front and rear, gas central heating, double glazing and attached double garage. Mature wrap around gardens complete this home perfectly, beautifully maintained with well established borders, lawn, wide covered loggia with lighting and York stone terrace.