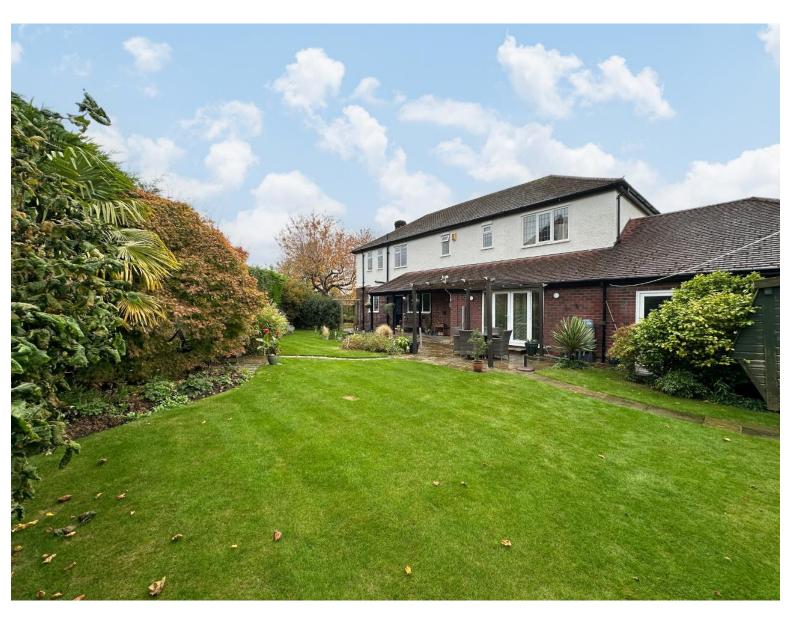

Nestled on a generous sized plot within walking distance to Heswall town centre, an in out driveway leads to the stunning property entrance. Internally, the tastefully appointed accommodation comprises reception hallway, cloakroom, spacious lounge, second lounge and bay fronted dining room. At the heart of this home is the stunning bespoke fitted breakfast kitchen with fitted appliances and utility room off. The first floor offers the master bedroom with dressing area and en-suite, three further good sized bedrooms and bathroom with separate W.C. Inglethorpe further benefits from an EV charge point in the garage, CCTV to the front and rear, gas central heating, double glazing and attached double garage. Mature wrap around gardens complete this home perfectly, beautifully maintained with well established borders, lawn, wide covered loggia with lighting and York stone terrace.