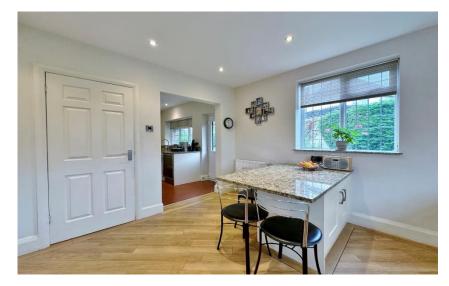

Nestled on a generous sized plot within walking distance to Heswall town centre, an in out driveway leads to the stunning property entrance. Internally, the tastefully appointed accommodation comprises reception hallway, cloakroom, spacious lounge, second lounge and bay fronted dining room. At the heart of this home is the stunning bespoke fitted breakfast kitchen with fitted appliances and utility room off. The first floor offers the master bedroom with dressing area and en-suite, three further good sized bedrooms and bathroom with separate W.C. Inglethorpe further benefits from an EV charge point in the garage, CCTV to the front and rear, gas central heating, double glazing and attached double garage. Mature wrap around gardens complete this home perfectly, beautifully maintained with well established borders, lawn, wide covered loggia with lighting and York stone terrace.