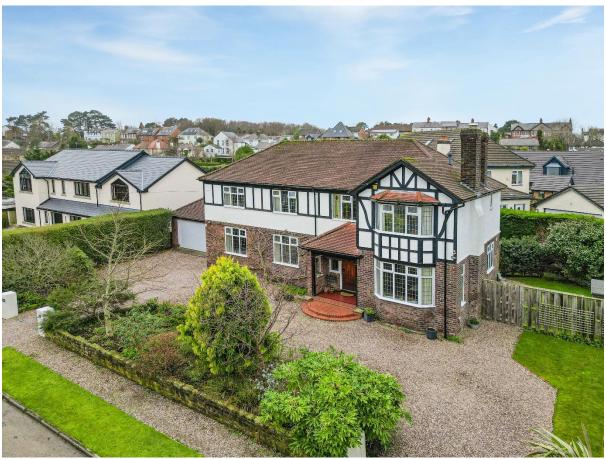

## Description

A substantial, charming and attractive four bedroom detached family home is presented to the sales market by Move Residential. Offering exceptional family living space spanning over 2,200 square foot sumptuous accommodation, well planed boasting high ceilings, character features and flooded with natural light, this home must be viewed in order to fully appreciate the size and standard of accommodation on offer.

Nestled on a generous sized plot within walking distance to Heswall town centre, an in out driveway leads to the stunning property entrance. Internally, the tastefully appointed accommodation comprises reception hallway, cloakroom, spacious lounge, second lounge and bay fronted dining room. At the heart of this home is the stunning bespoke fitted breakfast kitchen with fitted appliances and utility room off. The first floor offers the master bedroom with dressing area and en-suite, three further good sized bedrooms and bathroom with separate W.C. Inglethorpe further benefits from an EV charge point in the garage, CCTV to the front and rear, gas central heating, double glazing and attached double garage. Mature wrap around gardens complete this home perfectly, beautifully maintained with well established borders, lawn, wide covered loggia with lighting and York stone terrace.