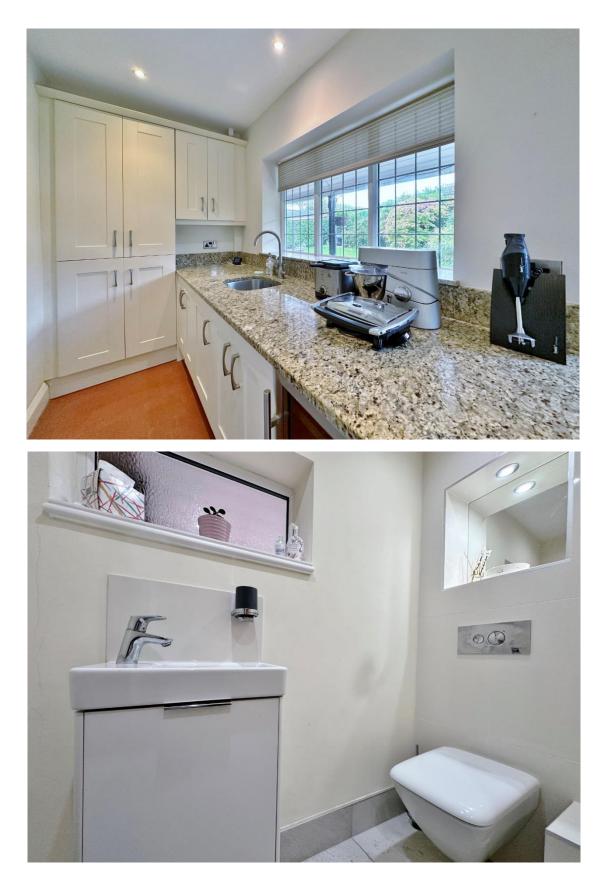

Nestled on a generous sized plot within walking distance to Heswall town centre, an in out driveway leads to the stunning property entrance. Internally, the tastefully appointed accommodation comprises reception hallway, cloakroom, spacious lounge, second lounge and bay fronted dining room. At the heart of this home is the stunning bespoke fitted breakfast kitchen with fitted appliances and utility room off. The first floor offers the master bedroom with dressing area and en-suite, three further good sized bedrooms and bathroom with separate W.C. Inglethorpe further benefits from an EV charge point in the garage, CCTV to the front and rear, gas central heating, double glazing and attached double garage. Mature wrap around gardens complete this home perfectly, beautifully maintained with well established borders, lawn, wide covered loggia with lighting and York stone terrace.