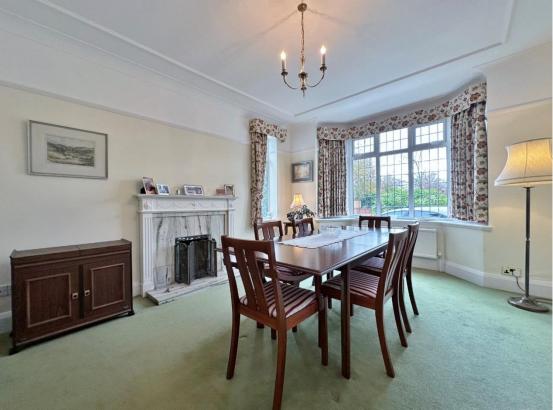

Nestled on a generous sized plot within walking distance to Heswall town centre, an in out driveway leads to the stunning property entrance. Internally, the tastefully appointed accommodation comprises reception hallway, cloakroom, spacious lounge, second lounge and bay fronted dining room. At the heart of this home is the stunning bespoke fitted breakfast kitchen with fitted appliances and utility room off. The first floor offers the master bedroom with dressing area and en-suite, three further good sized bedrooms and bathroom with separate W.C. Inglethorpe further benefits from an EV charge point in the garage, CCTV to the front and rear, gas central heating, double glazing and attached double garage. Mature wrap around gardens complete this home perfectly, beautifully maintained with well established borders, lawn, wide covered loggia with lighting and York stone terrace.