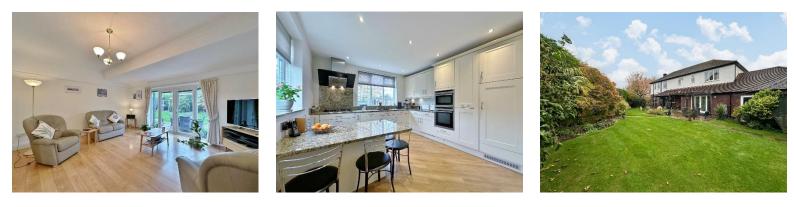

Nestled on a generous sized plot within walking distance to Heswall town centre, an in out driveway leads to the stunning property entrance. Internally, the tastefully appointed accommodation comprises reception hallway, cloakroom, spacious lounge, second lounge and bay fronted dining room. At the heart of this home is the stunning bespoke fitted breakfast kitchen with fitted appliances and utility room off. The first floor offers the master bedroom with dressing area and en-suite, three further good sized bedrooms and bathroom with separate W.C. Inglethorpe further benefits from an EV charge point in the garage, CCTV to the front and rear, gas central heating, double glazing and attached double garage. Mature wrap around gardens complete this home perfectly, beautifully maintained with well established borders, lawn, wide covered loggia with lighting and York stone terrace.