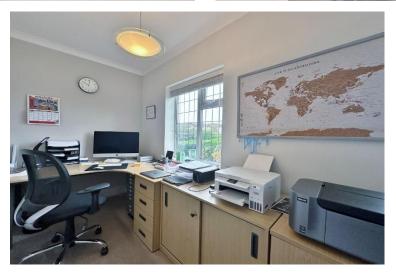

Nestled on a generous sized plot within walking distance to Heswall town centre, an in out driveway leads to the stunning property entrance. Internally, the tastefully appointed accommodation comprises reception hallway, cloakroom, spacious lounge, second lounge and bay fronted dining room. At the heart of this home is the stunning bespoke fitted breakfast kitchen with fitted appliances and utility room off. The first floor offers the master bedroom with dressing area and en-suite, three further good sized bedrooms and bathroom with separate W.C. Inglethorpe further benefits from an EV charge point in the garage, CCTV to the front and rear, gas central heating, double glazing and attached double garage. Mature wrap around gardens complete this home perfectly, beautifully maintained with well established borders, lawn, wide covered loggia with lighting and York stone terrace.