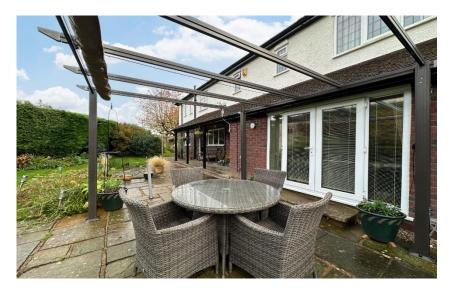

Nestled on a generous sized plot within walking distance to Heswall town centre, an in out driveway leads to the stunning property entrance. Internally, the tastefully appointed accommodation comprises reception hallway, cloakroom, spacious lounge, second lounge and bay fronted dining room. At the heart of this home is the stunning bespoke fitted breakfast kitchen with fitted appliances and utility room off. The first floor offers the master bedroom with dressing area and en-suite, three further good sized bedrooms and bathroom with separate W.C. Inglethorpe further benefits from an EV charge point in the garage, CCTV to the front and rear, gas central heating, double glazing and attached double garage. Mature wrap around gardens complete this home perfectly, beautifully maintained with well established borders, lawn, wide covered loggia with lighting and York stone terrace.