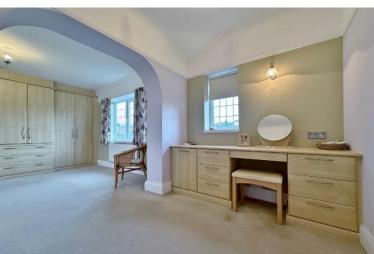

Nestled on a generous sized plot within walking distance to Heswall town centre, an in out driveway leads to the stunning property entrance. Internally, the tastefully appointed accommodation comprises reception hallway, cloakroom, spacious lounge, second lounge and bay fronted dining room. At the heart of this home is the stunning bespoke fitted breakfast kitchen with fitted appliances and utility room off. The first floor offers the master bedroom with dressing area and en-suite, three further good sized bedrooms and bathroom with separate W.C. Inglethorpe further benefits from an EV charge point in the garage, CCTV to the front and rear, gas central heating, double glazing and attached double garage. Mature wrap around gardens complete this home perfectly, beautifully maintained with well established borders, lawn, wide covered loggia with lighting and York stone terrace.