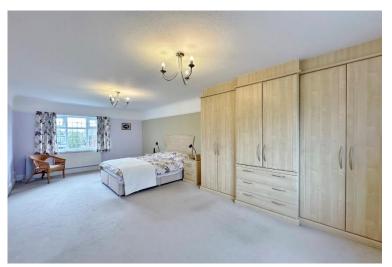

Nestled on a generous sized plot within walking distance to Heswall town centre, an in out driveway leads to the stunning property entrance. Internally, the tastefully appointed accommodation comprises reception hallway, cloakroom, spacious lounge, second lounge and bay fronted dining room. At the heart of this home is the stunning bespoke fitted breakfast kitchen with fitted appliances and utility room off. The first floor offers the master bedroom with dressing area and en-suite, three further good sized bedrooms and bathroom with separate W.C. Inglethorpe further benefits from an EV charge point in the garage, CCTV to the front and rear, gas central heating, double glazing and attached double garage. Mature wrap around gardens complete this home perfectly, beautifully maintained with well established borders, lawn, wide covered loggia with lighting and York stone terrace.