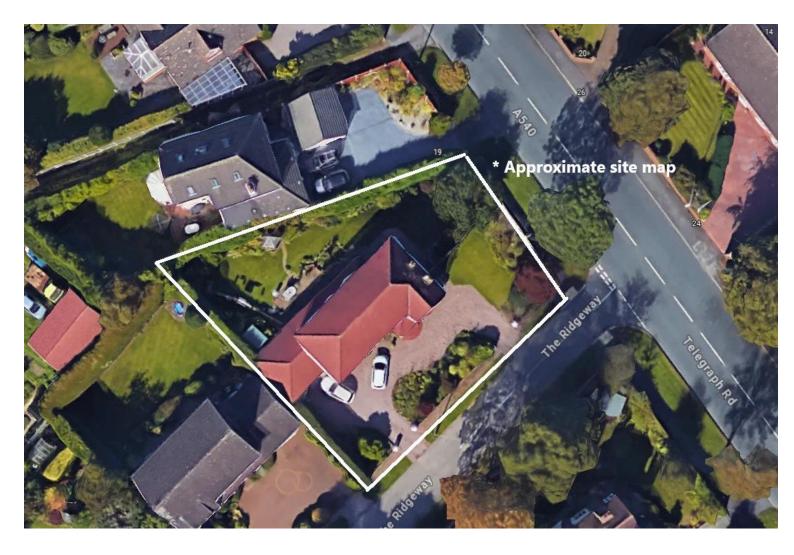

Nestled on a generous sized plot within walking distance to Heswall town centre, an in out driveway leads to the stunning property entrance. Internally, the tastefully appointed accommodation comprises reception hallway, cloakroom, spacious lounge, second lounge and bay fronted dining room. At the heart of this home is the stunning bespoke fitted breakfast kitchen with fitted appliances and utility room off. The first floor offers the master bedroom with dressing area and en-suite, three further good sized bedrooms and bathroom with separate W.C. Inglethorpe further benefits from an EV charge point in the garage, CCTV to the front and rear, gas central heating, double glazing and attached double garage. Mature wrap around gardens complete this home perfectly, beautifully maintained with well established borders, lawn, wide covered loggia with lighting and York stone terrace.

Close to Heswall Village, there are local shops on nearby Telegraph Road with principal shops, services and restaurants in Heswall centre together with excellent schools for all age groups within the locality including St Peter's CofE Primary School, Heswall and Gayton Primary Schools. There are superb recreational facilities close by including Heswall Football Club and Squash Club and an established network of roads including the M53 and M56 motorways afford commuting links to major centres of employment in the North West.