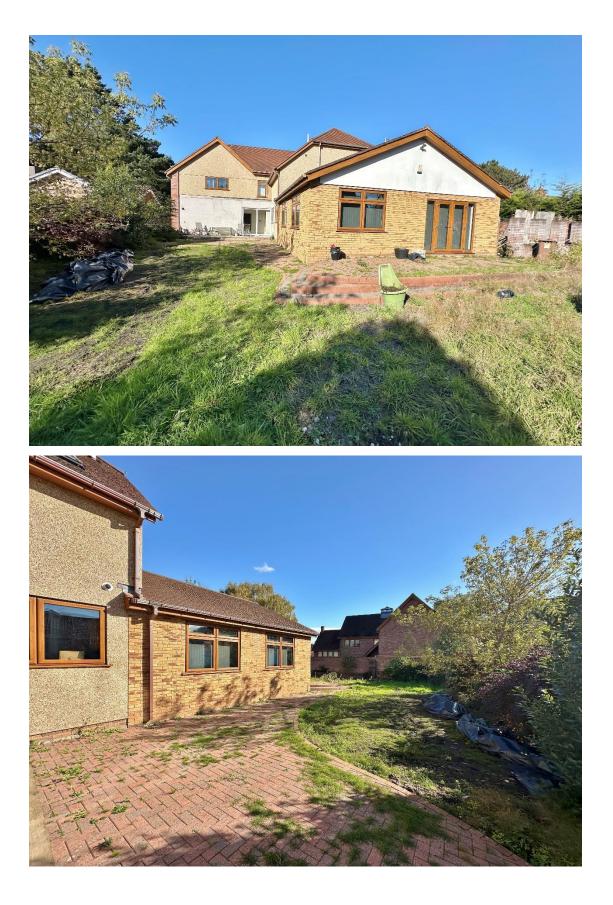

The second floor offers excellent potential, currently accessed via a fold down ladder, partly renovated and has been designed with an annexe in mind, to potentially incorporate a living room, kitchenette and two en suite bedrooms. The aforementioned garage with its generous dimensions offers space for a workshop, storage area or for multiple vehicles. Completing this home perfectly you have a private enclosed rear garden, with patio and lawned areas. GROUND FLOOR 2018 sq.ft. (187.5 sq.m.) approx.