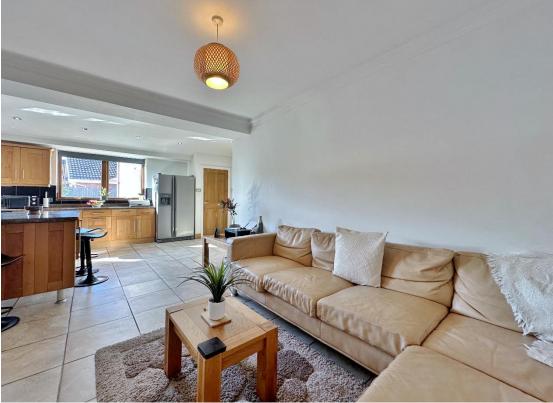

All rooms are generous in size and appointed with a neutral décor, in brief you have a porch, welcoming hallway, two large reception rooms to the front of the property along with a ground floor shower room leading to a utility. To the rear of the property you have an impressive kitchen diner, well fitted with a comprehensive range of wall and base units with contrasting work tops and integrated appliance, the kitchen opens up into a large family room with patio doors to the delightful rear garden. To the first floor you have five sizeable bedrooms, two with en suite facilities and a family bathroom.