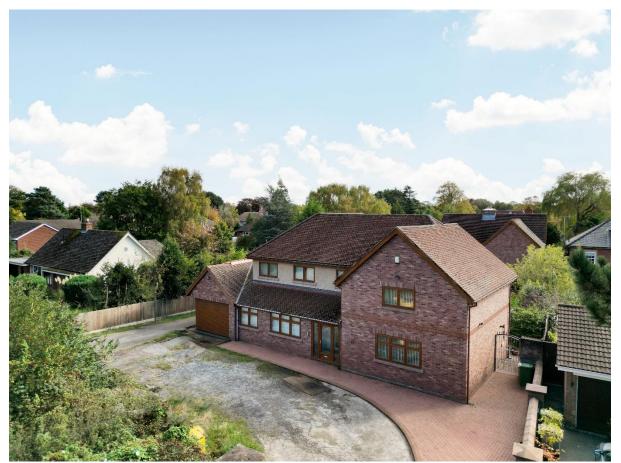

## Upton Road, Prenton, Wirral CH43 7QE

- Substantial Five Bedroom Four Bathroom Detached Family Residence
- Occupying a Generous Sized Plot in the Prime Location of Prenton
- Offering Excellent Potential for a Self Contained Annexe Above
- Impressive Modern Kitchen Diner with Large Family Room Off
- In Out Driveway, Large 43 Foot Long Garage with Full Size Loft
- Constructed and Appointed to a High Specification Throughout
- Boasting Over 4,100 Square Foot of Family Living Accommodation
- Hallway, Living Room, Sitting Room, Shower Room and Utility
- Five Sizeable Bedrooms, Two En suite and Family Bathroom
- Private Enclosed Rear Garden Viewing Strongly Recommended

## Description

A magnificent five bedroom four bathroom detached family residence is offered to the sales market by appointed agents, Move Residential. Offering exceptional accommodation boasting over 4,100 square foot of living space, constructed and appointed to the highest of standards. Occupying a large plot with in out driveway providing ample off road parking and a 43 foot long garage with full sized loft above. The property offers excellent potential for a self contained annexe above. This superb property invites a lucky buyer to continue the impressive works that have already commence allowing the property to be completed to your own needs, tastes and requirements. A closer inspection is strongly recommended to appreciate this propertied full potential.

The second floor offers excellent potential, currently accessed via a fold down ladder, partly renovated and has been designed with an annexe in mind, to potentially incorporate a living room, kitchenette and two en suite bedrooms. The aforementioned garage with its generous dimensions offers space for a workshop, storage area or for multiple vehicles. Completing this home perfectly you have a private enclosed rear garden, with patio and lawned areas. GROUND FLOOR 2018 sq.ft. (187.5 sq.m.) approx.