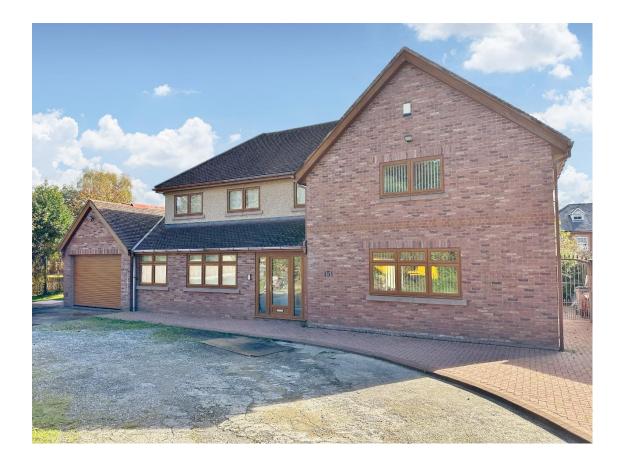

## Upton Road, Prenton, Wirral CH43 7QE

- Substantial Five Bedroom Four Bathroom Detached Family Residence
- Occupying a Generous Sized Plot in the Prime Location of Prenton
- Offering Excellent Potential for a Self Contained Annexe Above
- Impressive Modern Kitchen Diner with Large Family Room Off
- In Out Driveway, Large 43 Foot Long Garage with Full Size Loft
- Constructed and Appointed to a High Specification Throughout
- Boasting Over 4,100 Square Foot of Family Living Accommodation
- Hallway, Living Room, Sitting Room, Shower Room and Utility
- Five Sizeable Bedrooms, Two En suite and Family Bathroom
- Private Enclosed Rear Garden Viewing Strongly Recommended

## Description

A magnificent five bedroom four bathroom detached family residence is offered to the sales market by appointed agents, Move Residential. Offering exceptional accommodation boasting over 4,100 square foot of living space, constructed and appointed to the highest of standards. Occupying a large plot with in out driveway providing ample off road parking and a 43 foot long garage with full sized loft above. The property offers excellent potential for a self contained annexe above. This superb property invites a lucky buyer to continue the impressive works that have already commence allowing the property to be completed to your own needs, tastes and requirements. A closer inspection is strongly recommended to appreciate this propertied full potential.