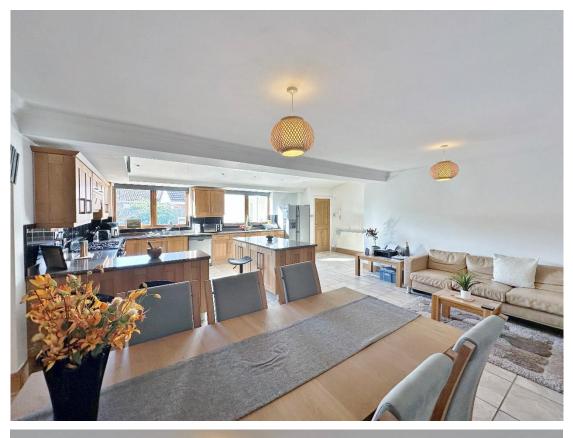

All rooms are generous in size and appointed with a neutral décor, in brief you have a porch, welcoming hallway, two large reception rooms to the front of the property along with a ground floor shower room leading to a utility. To the rear of the property you have an impressive kitchen diner, well fitted with a comprehensive range of wall and base units with contrasting work tops and integrated appliance, the kitchen opens up into a large family room with patio doors to the delightful rear garden. To the first floor you have five sizeable bedrooms, two with en suite facilities and a family bathroom.