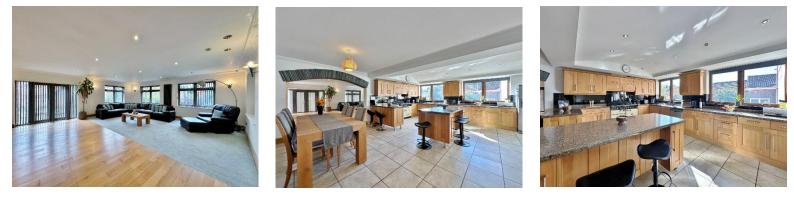

All rooms are generous in size and appointed with a neutral décor, in brief you have a porch, welcoming hallway, two large reception rooms to the front of the property along with a ground floor shower room leading to a utility. To the rear of the property you have an impressive kitchen diner, well fitted with a comprehensive range of wall and base units with contrasting work tops and integrated appliance, the kitchen opens up into a large family room with patio doors to the delightful rear garden. To the first floor you have five sizeable bedrooms, two with en suite facilities and a family bathroom.