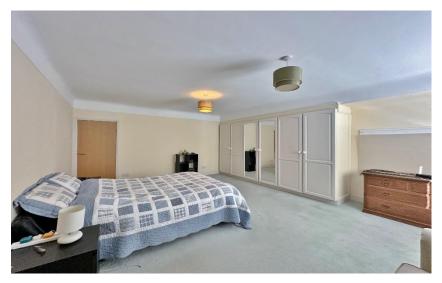

All rooms are generous in size and appointed with a neutral décor, in brief you have a porch, welcoming hallway, two large reception rooms to the front of the property along with a ground floor shower room leading to a utility. To the rear of the property you have an impressive kitchen diner, well fitted with a comprehensive range of wall and base units with contrasting work tops and integrated appliance, the kitchen opens up into a large family room with patio doors to the delightful rear garden. To the first floor you have five sizeable bedrooms, two with en suite facilities and a family bathroom.