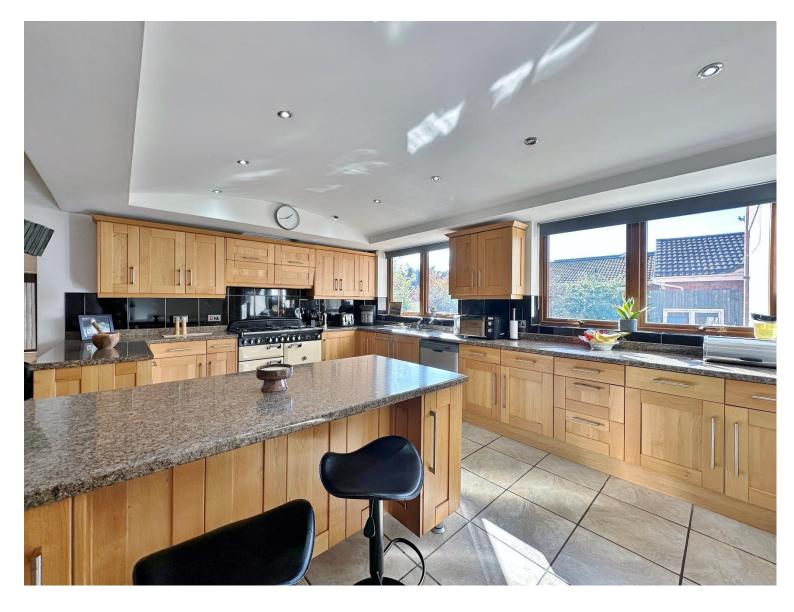

All rooms are generous in size and appointed with a neutral décor, in brief you have a porch, welcoming hallway, two large reception rooms to the front of the property along with a ground floor shower room leading to a utility. To the rear of the property you have an impressive kitchen diner, well fitted with a comprehensive range of wall and base units with contrasting work tops and integrated appliance, the kitchen opens up into a large family room with patio doors to the delightful rear garden. To the first floor you have five sizeable bedrooms, two with en suite facilities and a family bathroom.