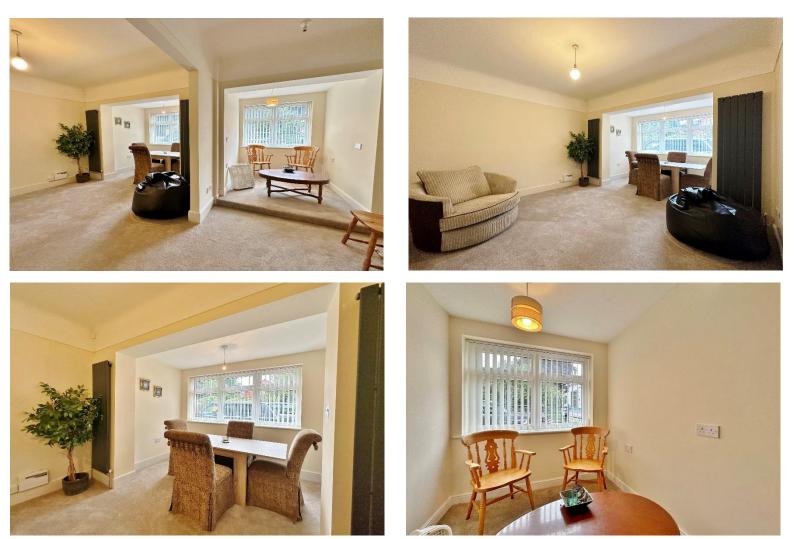

All rooms are generous in size and appointed with a neutral décor, in brief you have a porch, welcoming hallway, two large reception rooms to the front of the property along with a ground floor shower room leading to a utility. To the rear of the property you have an impressive kitchen diner, well fitted with a comprehensive range of wall and base units with contrasting work tops and integrated appliance, the kitchen opens up into a large family room with patio doors to the delightful rear garden. To the first floor you have five sizeable bedrooms, two with en suite facilities and a family bathroom.