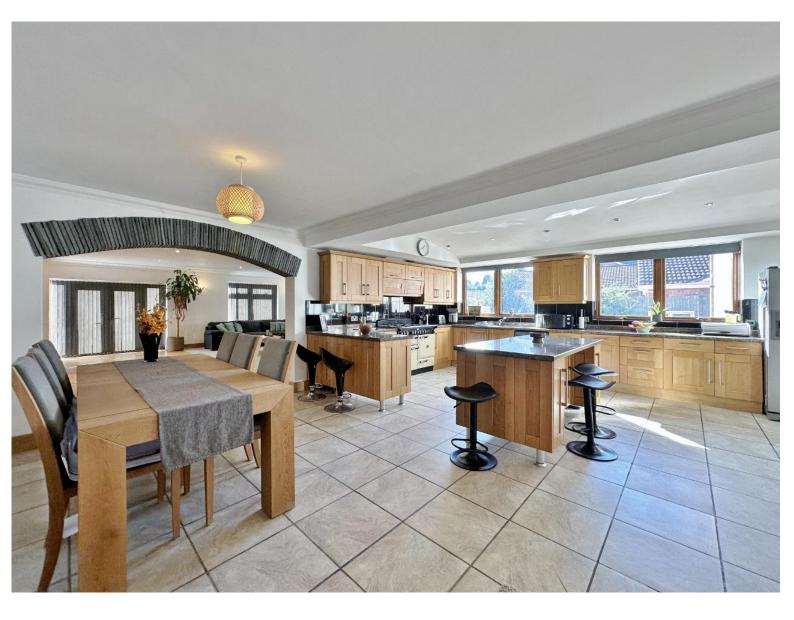

All rooms are generous in size and appointed with a neutral décor, in brief you have a porch, welcoming hallway, two large reception rooms to the front of the property along with a ground floor shower room leading to a utility. To the rear of the property you have an impressive kitchen diner, well fitted with a comprehensive range of wall and base units with contrasting work tops and integrated appliance, the kitchen opens up into a large family room with patio doors to the delightful rear garden. To the first floor you have five sizeable bedrooms, two with en suite facilities and a family bathroom.