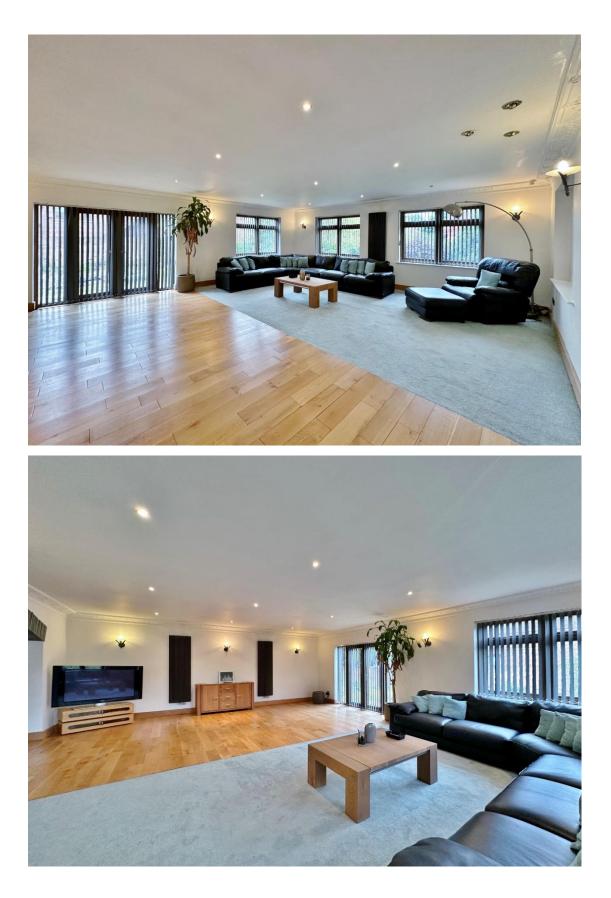

All rooms are generous in size and appointed with a neutral décor, in brief you have a porch, welcoming hallway, two large reception rooms to the front of the property along with a ground floor shower room leading to a utility. To the rear of the property you have an impressive kitchen diner, well fitted with a comprehensive range of wall and base units with contrasting work tops and integrated appliance, the kitchen opens up into a large family room with patio doors to the delightful rear garden. To the first floor you have five sizeable bedrooms, two with en suite facilities and a family bathroom.