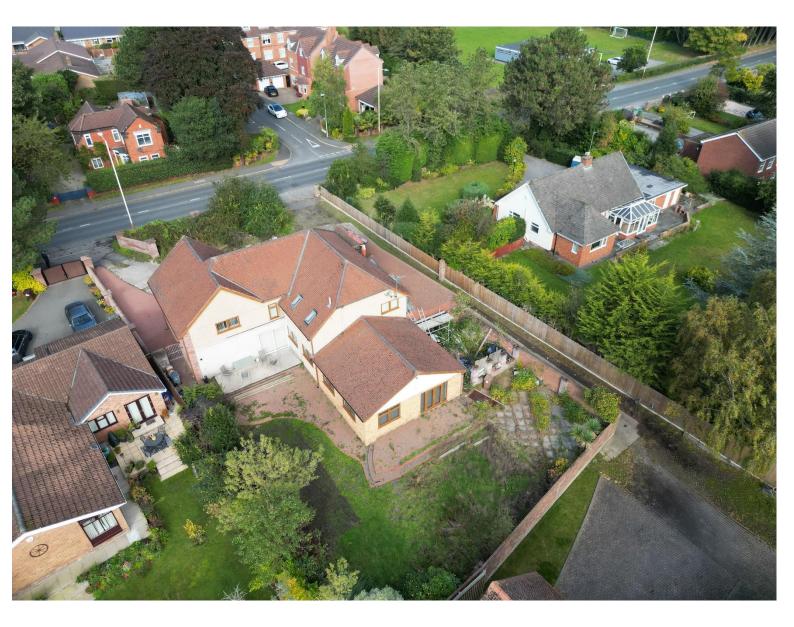

## Upton Road, Prenton, Wirral CH43 7QE

- Substantial Five Bedroom Four Bathroom Detached Family Residence
- Occupying a Generous Sized Plot in the Prime Location of Prenton
- Offering Excellent Potential for a Self Contained Annexe Above
- Impressive Modern Kitchen Diner with Large Family Room Off
- In Out Driveway, Large 43 Foot Long Garage with Full Size Loft
- Constructed and Appointed to a High Specification Throughout
- Boasting Over 4,100 Square Foot of Family Living Accommodation
- Hallway, Living Room, Sitting Room, Shower Room and Utility
- Five Sizeable Bedrooms, Two En suite and Family Bathroom
- Private Enclosed Rear Garden Viewing Strongly Recommended

## Description

A magnificent five bedroom four bathroom detached family residence is offered to the sales market by appointed agents, Move Residential. Offering exceptional accommodation boasting over 4,100 square foot of living space, constructed and appointed to the highest of standards. Occupying a large plot with in out driveway providing ample off road parking and a 43 foot long garage with full sized loft above. The property offers excellent potential for a self contained annexe above. This superb property invites a lucky buyer to continue the impressive works that have already commence allowing the property to be completed to your own needs, tastes and requirements. A closer inspection is strongly recommended to appreciate this propertied full potential.

The second floor offers excellent potential, currently accessed via a fold down ladder, partly renovated and has been designed with an annexe in mind, to potentially incorporate a living room, kitchenette and two en suite bedrooms. The aforementioned garage with its generous dimensions offers space for a workshop, storage area or for multiple vehicles. Completing this home perfectly you have a private enclosed rear garden, with patio and lawned areas. GROUND FLOOR 2018 sq.ft. (187.5 sq.m.) approx.