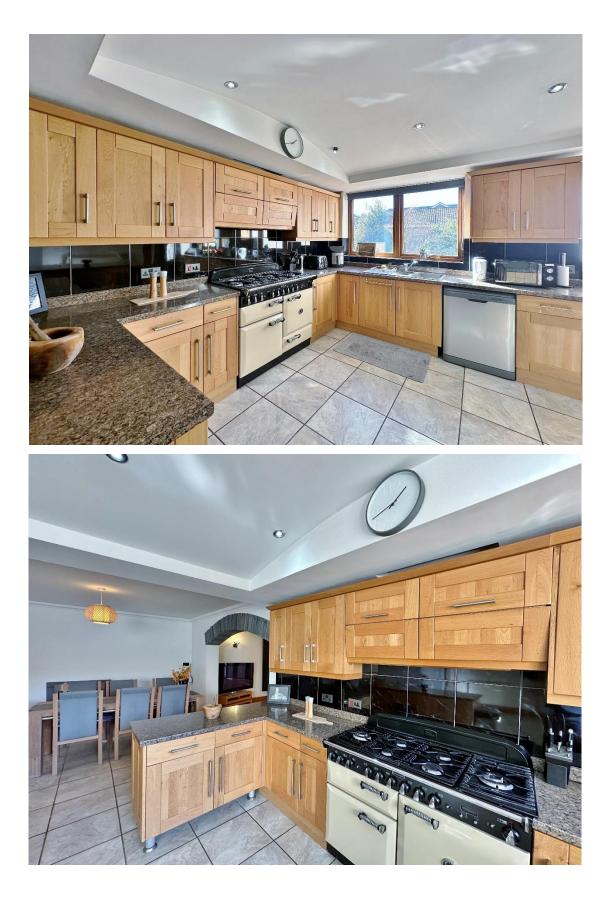

All rooms are generous in size and appointed with a neutral décor, in brief you have a porch, welcoming hallway, two large reception rooms to the front of the property along with a ground floor shower room leading to a utility. To the rear of the property you have an impressive kitchen diner, well fitted with a comprehensive range of wall and base units with contrasting work tops and integrated appliance, the kitchen opens up into a large family room with patio doors to the delightful rear garden. To the first floor you have five sizeable bedrooms, two with en suite facilities and a family bathroom.