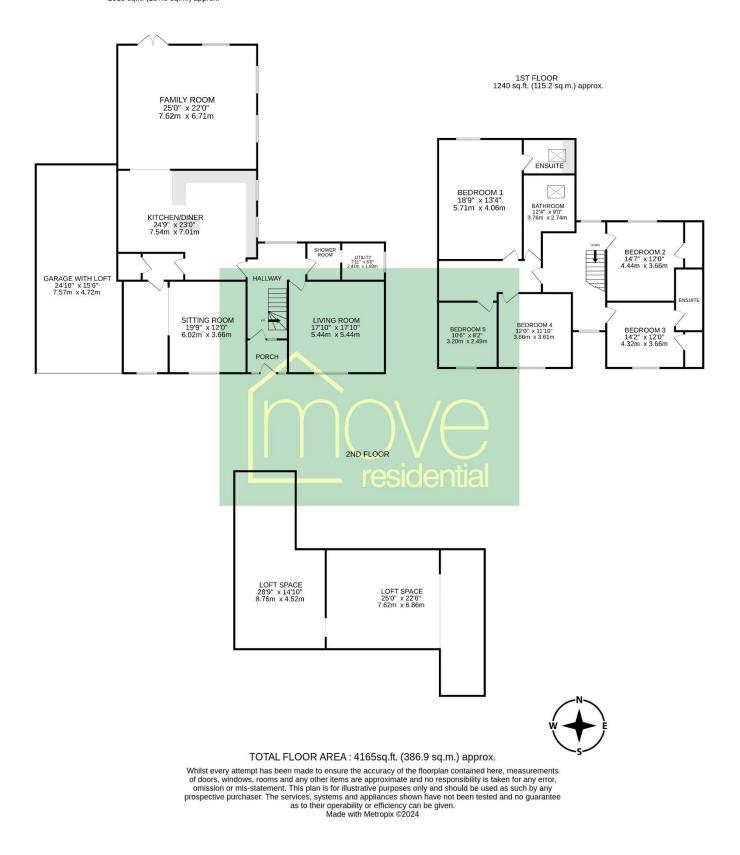

All rooms are generous in size and appointed with a neutral décor, in brief you have a porch, welcoming hallway, two large reception rooms to the front of the property along with a ground floor shower room leading to a utility. To the rear of the property you have an impressive kitchen diner, well fitted with a comprehensive range of wall and base units with contrasting work tops and integrated appliance, the kitchen opens up into a large family room with patio doors to the delightful rear garden. To the first floor you have five sizeable bedrooms, two with en suite facilities and a family bathroom.

The second floor offers excellent potential, currently accessed via a fold down ladder, partly renovated and has been designed with an annexe in mind, to potentially incorporate a living room, kitchenette and two en suite bedrooms. The aforementioned garage with its generous dimensions offers space for a workshop, storage area or for multiple vehicles. Completing this home perfectly you have a private enclosed rear garden, with patio and lawned areas. GROUND FLOOR 2018 sq.ft. (187.5 sq.m.) approx.