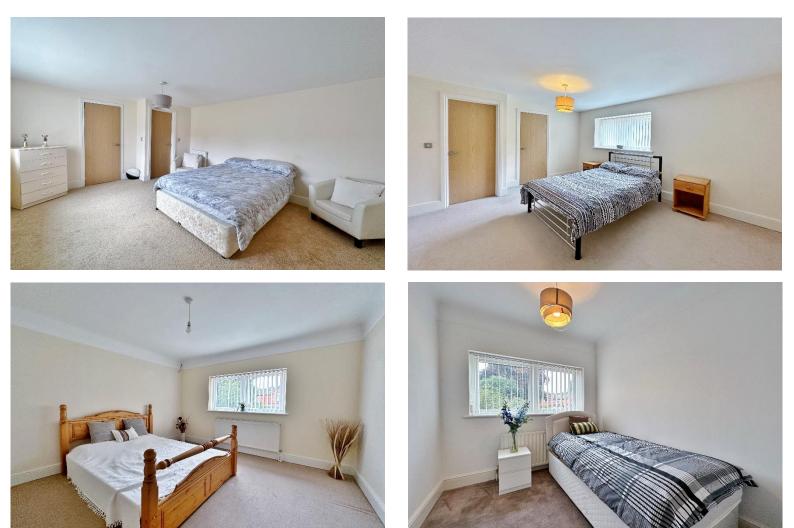

All rooms are generous in size and appointed with a neutral décor, in brief you have a porch, welcoming hallway, two large reception rooms to the front of the property along with a ground floor shower room leading to a utility. To the rear of the property you have an impressive kitchen diner, well fitted with a comprehensive range of wall and base units with contrasting work tops and integrated appliance, the kitchen opens up into a large family room with patio doors to the delightful rear garden. To the first floor you have five sizeable bedrooms, two with en suite facilities and a family bathroom.