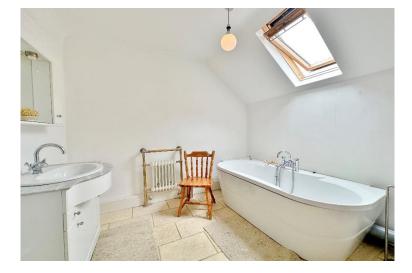

All rooms are generous in size and appointed with a neutral décor, in brief you have a porch, welcoming hallway, two large reception rooms to the front of the property along with a ground floor shower room leading to a utility. To the rear of the property you have an impressive kitchen diner, well fitted with a comprehensive range of wall and base units with contrasting work tops and integrated appliance, the kitchen opens up into a large family room with patio doors to the delightful rear garden. To the first floor you have five sizeable bedrooms, two with en suite facilities and a family bathroom.