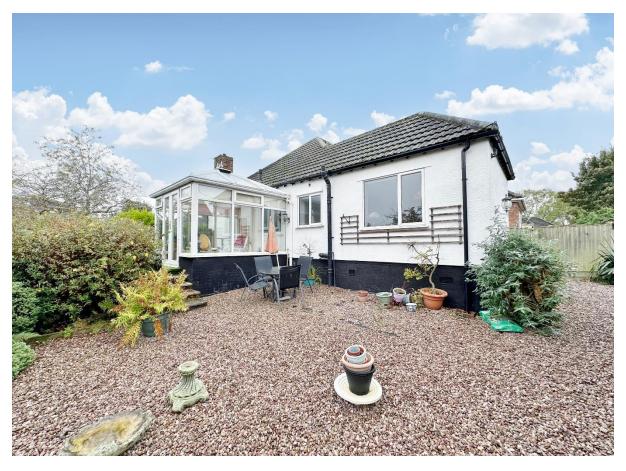

# Coniston Road, Irby, Wirral CH61 4UU

- Spacious Two Double Bedroom Semi Detached Bungalow with Loft Room
- Located on a Good Sized Corner Plot in the Prime Location of Irby
- Hallway, Lounge with Fireplace, Fitted Kitchen and Conservatory
- Large Loft Room with Exposed Beams and Velux Window
- Offered to the Sales Market with No Onward Chain Viewing Essential
- Well Maintained but in a Need of Scheme of Modernisation
- Two Ground Floor Double Bedrooms and a Three Piece Bathroom
- Off Road Parking and Well Maintained Wrap Around Gardens

### **Description**

Occupying a lovely comer plot in the prime location of Irby, Move Residential are delighted to present for sale with no onward chain this charming two double bedroom semi detached bungalow with a large loft room. Well maintained but in need of some modernisation a closer inspection is strongly recommended to appreciate this home in full. In brief this impressing home comprises a hallway, front lounge with feature fireplace and a fitted kitchen giving access to a conservatory with delightful views over the gardens. Two double bedrooms and a three piece bathroom complete the ground floor. To the first floor you have a large loft room with exposed beams and velux window. Further benefiting from off road parking and manicured wrap around gardens comprising a raised deck, lawned areas, patio and summer house.