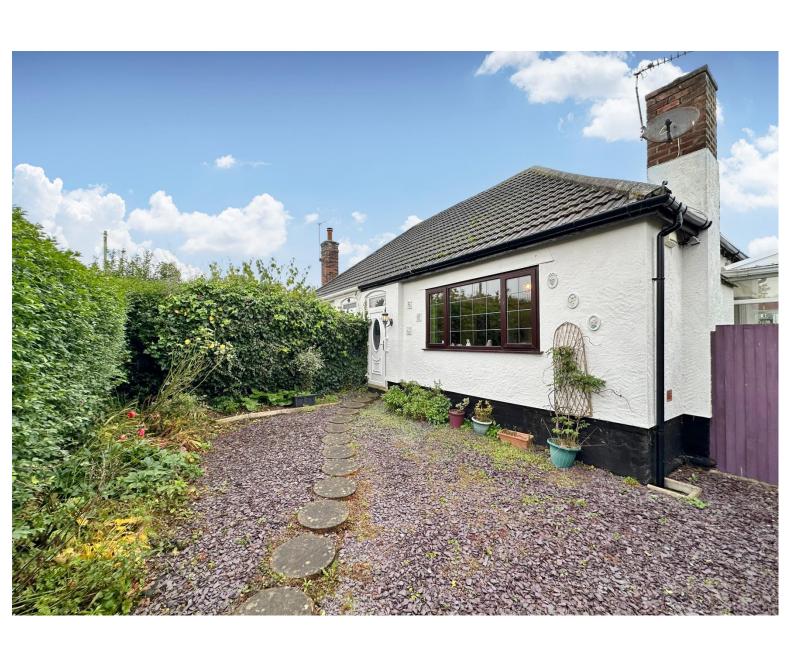

# Coniston Road, Irby, Wirral CH61 4UU

- Spacious Two Double Bedroom Semi Detached Bungalow with Loft Room
- Located on a Good Sized Corner Plot in the Prime Location of Irby
- Hallway, Lounge with Fireplace, Fitted Kitchen and Conservatory
- Large Loft Room with Exposed Beams and Velux Window
- Offered to the Sales Market with No Onward Chain Viewing Essential
- Well Maintained but in a Need of Scheme of Modernisation
- Two Ground Floor Double Bedrooms and a Three Piece Bathroom
- Off Road Parking and Well Maintained Wrap Around Gardens

### **Description**

Occupying a lovely comer plot in the prime location of Irby, Move Residential are delighted to present for sale with no onward chain this charming two double bedroom semi detached bungalow with a large loft room. Well maintained but in need of some modernisation a closer inspection is strongly recommended to appreciate this home in full. In brief this impressing home comprises a hallway, front lounge with feature fireplace and a fitted kitchen giving access to a conservatory with delightful views over the gardens. Two double bedrooms and a three piece bathroom complete the ground floor. To the first floor you have a large loft room with exposed beams and velux window. Further benefiting from off road parking and manicured wrap around gardens comprising a raised deck, lawned areas, patio and summer house.