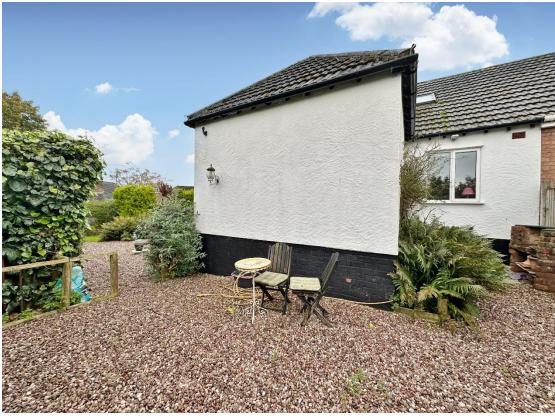

# Coniston Road, Irby, Wirral CH61 4UU

- Spacious Two Double Bedroom Semi Detached Bungalow with Loft Room
- Located on a Good Sized Corner Plot in the Prime Location of Irby
- Hallway, Lounge with Fireplace, Fitted Kitchen and Conservatory
- Large Loft Room with Exposed Beams and Velux Window
- Offered to the Sales Market with No Onward Chain Viewing Essential
- Well Maintained but in a Need of Scheme of Modernisation
- Two Ground Floor Double Bedrooms and a Three Piece Bathroom
- Off Road Parking and Well Maintained Wrap Around Gardens

### **Description**

Occupying a lovely comer plot in the prime location of Irby, Move Residential are delighted to present for sale with no onward chain this charming two double bedroom semi detached bungalow with a large loft room. Well maintained but in need of some modernisation a closer inspection is strongly recommended to appreciate this home in full. In brief this impressing home comprises a hallway, front lounge with feature fireplace and a fitted kitchen giving access to a conservatory with delightful views over the gardens. Two double bedrooms and a three piece bathroom complete the ground floor. To the first floor you have a large loft room with exposed beams and velux window. Further benefiting from off road parking and manicured wrap around gardens comprising a raised deck, lawned areas, patio and summer house.