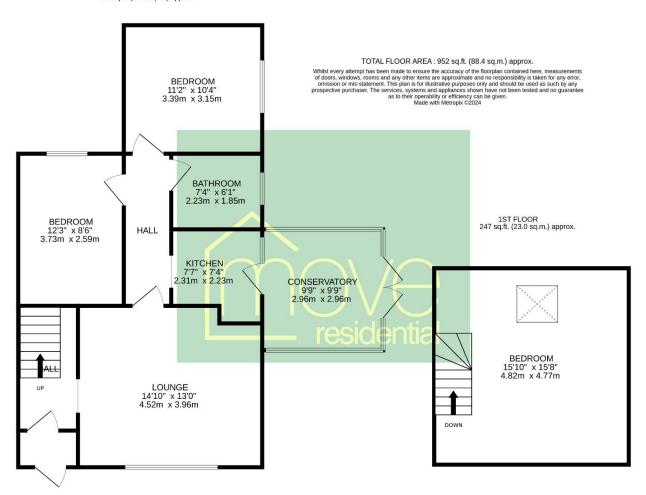

# Coniston Road, Irby, Wirral CH61 4UU

- Spacious Two Double Bedroom Semi Detached Bungalow with Loft Room
- Located on a Good Sized Corner Plot in the Prime Location of Irby
- Hallway, Lounge with Fireplace, Fitted Kitchen and Conservatory
- Large Loft Room with Exposed Beams and Velux Window
- Offered to the Sales Market with No Onward Chain Viewing Essential
- Well Maintained but in a Need of Scheme of Modernisation
- Two Ground Floor Double Bedrooms and a Three Piece Bathroom
- Off Road Parking and Well Maintained Wrap Around Gardens







Offers in the Region Of £290,000 – No Onward Chain











































## Floor Plan

GROUND FLOOR 704 sq.ft. (65.4 sq.m.) approx.



### **Description**

Occupying a lovely comer plot in the prime location of Irby, Move Residential are delighted to present for sale with no onward chain this charming two double bedroom semi detached bungalow with a large loft room. Well maintained but in need of some modernisation a closer inspection is strongly recommended to appreciate this home in full. In brief this impressing home comprises a hallway, front lounge with feature fireplace and a fitted kitchen giving access to a conservatory with delightful views over the gardens. Two double bedrooms and a three piece bathroom complete the ground floor. To the first floor you have a large loft room with exposed beams and velux window. Further benefiting from off road parking and manicured wrap around gardens comprising a raised deck,